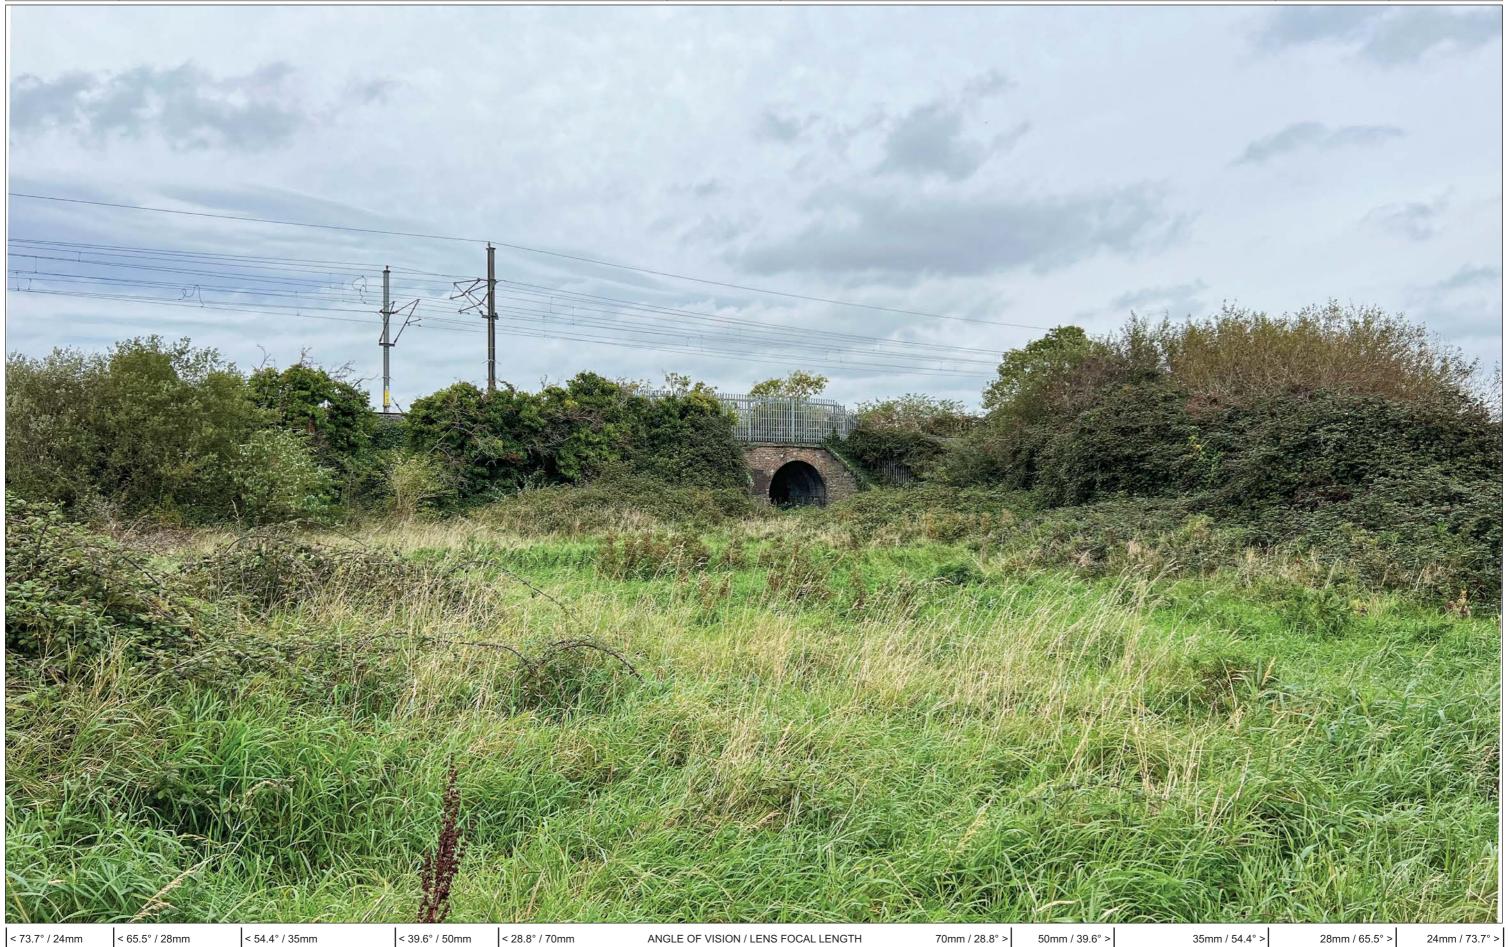

## **VOLUME 3B PHOTOMONTAGES: TABLE OF CONTENTS**

| HOI         15.3.12         From St Donagth's Poals, filtsbarrack Upper         As Proposed           HOI         15.3.24         From Candough Lawn, Garrage         As Desting           HO2         15.3.24         From Candough Lawn, Garrage         As Proposed           HO3         15.3.2.4         From Candough Lawn, Garrage         As Proposed           HO3         15.3.4.1         From Killwareak Upper         As Fishing           HO4         15.3.4.2         From Killwareak Upper         As Proposed           Cl.1         15.3.5.2         From Tollware Concess Support         As Proposed           Cl.2         15.3.6.2         From Tollware Concess Support         As Proposed           Cl.2         15.3.6.1         From Disearch Carlage Manage                                                                                                                                                                                                                                                                                                                                                                                                                                                                                                                                                                                                                                                                                                                                                                                                                            | Viewpoint | Figure Number | Location                                  | Existing / Proposed |
|--------------------------------------------------------------------------------------------------------------------------------------------------------------------------------------------------------------------------------------------------------------------------------------------------------------------------------------------------------------------------------------------------------------------------------------------------------------------------------------------------------------------------------------------------------------------------------------------------------------------------------------------------------------------------------------------------------------------------------------------------------------------------------------------------------------------------------------------------------------------------------------------------------------------------------------------------------------------------------------------------------------------------------------------------------------------------------------------------------------------------------------------------------------------------------------------------------------------------------------------------------------------------------------------------------------------------------------------------------------------------------------------------------------------------------------------------------------------------------------------------------------------------------------------------------------------------------------------------------------------------------------------------------------------------------------------------------------------------------------------------------------------------------------------------------------------------------------------------------------------------------------------------------------------------------------------------------------------------------------------------------------------------------------------------------------------------------------------------------------------------------|-----------|---------------|-------------------------------------------|---------------------|
| H02         H55.21         Frem Commissing Haven, George         As Entiring           H02         H53.22         Frem Commissing Haven, George         As Entiring           H03         H53.23         Frem Commissing Haven, George         As Entiring           H03         H53.32         Frem Commissing Haven, George         As Proposed           H04         H53.42         Frem Kulberneck Ways, Kilbarriseck Upport         As Finding           H04         H53.42         Frem Kulberneck Ways, Kilbarriseck Upport         As Finding           LC1         H53.42         Frem Kulberneck Ways, Kilbarriseck Upport         As Finding           LC2         H53.41         Frem Mythic Close, Singorin         As Entiring           LC2         H53.41         Frem moth of Congrifts Ballien, George         As Entiring           LC2         H53.41         Frem moth of Congrifts Ballien, George         As Entiring           M1         H53.71         Frem Resert's Strend, L2135, Malainine         As Entiring           M1         H53.42         Frem Resert's Strend, L2135, Malainine         As Entiring           M1         H53.42         Frem Resert's Strend, L2135, Malainine         As Entiring           M2         H53.42         Frem Strend's Strend, L2135, Malainine         As Entiring                                                                                                                                                                                                                                                                                                                                                                                                                                                                                                                                                                                                                                                                                                                                                                                       | HD1       | 15.3.1.1      | From St Donagh's Road, Kilbarrack Upper   | As Existing         |
| HD2         HD3         F100 Candonagh Lawn, Congo         As Proceed           HD3         HD3         F100 Candonagh Lawn, Congo         As Estang           HD3         HD3.3.1         F100 Candonagh Lawn, Congo         As Proceed           HD4         HD3.4.1         F100 Kibarask Way, Kibarnask Upper         As Esting           HD4         HD3.4.1         F100 Kibarask Way, Kibarnask Upper         As Proceed           CL1         HD3.5.2         F100 Myte Coke, Sapolin         As Proceed           CL2         HD3.5.2         F100 Myte Coke, Sapolin         As Proceed           CL2         HD3.6.2         F100 Myte Coke, Sapolin         As Floring           LD4         HD3.6.2         F100 myte Coke, Sapolin         As Floring                                                                                                                                                                                                                                                                                                                                                                                                                                                                                                                                                                                                                                                                                                                                                                                                                                                      | HD1       | 15.3.1.2      | From St Donagh's Road, Kilbarrack Upper   | As Proposed         |
| HDS         16.3.1         From Canndough Lawn, Grange         As Esisting           HDS         15.3.2.2         From Canndough Lawn, Grange         As Pipopeed           HDS         15.3.4.2         From Kilbarrack Vilyer         As Fishing           HD4         15.3.4.2         From Kilbarrack Vilyer Kilbarrack Upper         As Pipopeed           CL1         15.3.5.2         From Kilbarrack Vilyer Kilbarrack Upper         As Pipopeed           CL2         15.3.5.2         From Mythe Closes Shapoin         As Pipopeed           CL2         15.3.6.2         From mythe Closes Shapoin         As Esisting           M1         15.3.6.2         From moth of Clongriffin Staton, Grange         As Esisting           M1         15.3.7.2         From Bissert's Strand, L2/133, Malahido         As Esisting           M1         15.3.7.2         From Bissert's Strand, L2/133, Malahido         As Esisting           M10         15.3.8.1         From Bissert's Strand, L2/133, Malahido         As Esisting           M0         15.3.9.1         From Bissert's Strand, L2/133, Malahido         As Esisting           M2         15.3.9.1         From Bissert's Strand, L2/133, Malahido         As Esisting           M2         15.3.9.1         From Strand Stroot, L2/133, Malahido         As Esisting <td>HD2</td> <td>15.3.2.1</td> <td>From Carndonagh Lawn, Grange</td> <td>As Existing</td>                                                                                                                                                                                                                                                                                                                                                                                                                                                                                                                                                                                                                                                                                       | HD2       | 15.3.2.1      | From Carndonagh Lawn, Grange              | As Existing         |
| HDG         16.3.3.2         From Camdonagh Lewn, Grange         As Proposed           HD4         163.4.1         Porn Kilbarrack Way, Kilbarrack Upper         As Paposed           LD4         163.4.2         From Kilbarrack Way, Kilbarrack Upper         As Poposed           CL1         163.5.1         From Multarack Way, Kilbarrack Upper         As Poposed           CL2         163.5.5         From Mytile Close, Sispoil         As Existing           CL2         163.0.2         From north of Congrillin Sation, Grange         As Existing           CL2         163.0.2         From north of Congrillin Sation, Grange         As Existing           MI         163.7.1         From Bisser's Strand, L2133, Malahide         As Proposed           MI         163.7.2         From Bisser's Strand, L2133, Malahide         As Proposed           MIO         163.8.1         From Bisser's Strand, L2133, Malahide         As Proposed           MIO         163.0.2         From Bisser's Strand, L2133, Malahide         As Proposed           MIO         163.0.2         From Bisser's Strand, L2133, Malahide         As Existing           MIO         163.0.1         From Strand Steet, L2133, Malahide         As Existing           M2         163.0.1         From Strand Steet, L2133, Malahide         As Existing <td>HD2</td> <td>15.3.2.2</td> <td>From Carndonagh Lawn, Grange</td> <td>As Proposed</td>                                                                                                                                                                                                                                                                                                                                                                                                                                                                                                                                                                                                                                                                             | HD2       | 15.3.2.2      | From Carndonagh Lawn, Grange              | As Proposed         |
| HCH         15.3.4.1         From Kilbarrack Way, Kilbarrack Wayer         As Evisting           HCH         19.3.4.2         From Kilbarrack Way, Kilbarrack Wayer         As Proposed           CL1         19.3.5.1         From Myrtle Close, Stapolin         As Estisting           CL1         15.3.5.2         From Myrtle Close, Stapolin         As Proposed           CL2         15.3.6.2         From orbit of Cloriginin Sation, Grango         As Proposed           MI         15.3.7.1         From Elsesti's Strand, L2133, Malahido         As Proposed           MI         15.3.7.2         From Elsesti's Strand, L2133, Malahido         As Evisting           MI         15.3.8.1         From Elsesti's Strand, L2133, Malahido         As Evisting           MI         15.3.8.2         From Elsesti's Strand, L2133, Malahido         As Evisting           M0         15.3.8.2         From Elsesti's Strand, L2133, Malahido         As Proposed           M0         15.3.9.2         From Elsesti's Strand, L2133, Malahido         As Evisting           M2         15.3.9.1         From Strand Street, L2133, Malahido         As Evisting           M2         15.3.9.1         From Strand Street, L2133, Malahido         As Evisting           M3         15.3.11.2         From Strand Street, L2133, Malahido                                                                                                                                                                                                                                                                                                                                                                                                                                                                                                                                                                                                                                                                                                                                                                         | HD3       | 15.3.3.1      | From Carndonagh Lawn, Grange              | As Existing         |
| INTA         15.3.4.2         From Killbarrack Upper         Ac Proposed           CL1         15.3.5.1         From Mytho Close, Sinpolin         Ac Existing           CL2         15.3.6.1         From Mytho Close, Sinpolin         Ac Existing           CL2         15.3.6.1         From north of Clongrillin Staton, Grange         Ac Existing           CL2         15.3.6.2         From the of Clongrillin Staton, Grange         Ac Existing           M1         15.3.7.4         From Bissert's Strand, L2133, Malahide         Ac Existing           M1         15.3.7.2         From Bissert's Strand, L2133, Malahide         Ac Existing           M10         15.3.8.1         From Bissert's Strand, L2133, Malahide         Ac Existing           M10         15.3.9.1         From Bissert's Strand, L2133, Malahide         Ac Existing           M2         15.3.9.2         From Bissert's Strand, L2133, Malahide         Ac Existing           M2         15.3.10.2         From Strand Street, L233, Malahide         Ac Existing           M2         15.3.10.2         From Strand Street, L233, Malahide         Ac Proposed           M3         15.3.11.2         From Strand Street, L233, Malahide         Ac Existing           M3         15.3.12.2         From Strand Street, L233, Malahide         Ac Existing </td <td>HD3</td> <td>15.3.3.2</td> <td>From Carndonagh Lawn, Grange</td> <td>As Proposed</td>                                                                                                                                                                                                                                                                                                                                                                                                                                                                                                                                                                                                                                                                       | HD3       | 15.3.3.2      | From Carndonagh Lawn, Grange              | As Proposed         |
| CL1         15.5.5.1         From Myrite Close, Stapolin         As Existing           CL1         15.5.5.2         From Myrite Close, Stapolin         As Proposed           CL2         15.3.6.1         From north of Clongriffin Station, Grange         As Proposed           CL2         15.3.6.2         From north of Clongriffin Station, Grange         As Proposed           M1         15.3.7.1         From Bissert Strand, L2133, Melahide         As Existing           M10         15.3.7.2         From Bissert Strand, L2133, Melahide         As Existing           M10         15.3.8.1         From Bissert Strand, L2133, Melahide         As Existing           M10         15.3.8.2         From Bissert Strand, L2133, Melahide         As Proposed           M0         15.3.8.1         From Bissert Strand, L2133, Melahide         As Proposed           M2         15.3.0.1         From Bissert Strand, L2133, Melahide         As Proposed           M2         15.3.1.1         From Strand Street, L2133, Melahide         As Existing           M3         15.3.1.2         From Strand Street, L2133, Melahide         As Existing           M3         15.3.1.2         From Strand Street, L2133, Melahide         As Proposed           M3         15.3.1.2         From Internal road, Melahide WVTP         As Exi                                                                                                                                                                                                                                                                                                                                                                                                                                                                                                                                                                                                                                                                                                                                                                    | HD4       | 15.3.4.1      | From Kilbarrack Way, Kilbarrack Upper     | As Existing         |
| CL1         15.3.5.2         From Myttle Close, Stapolin         As Proposed           CL2         15.3.6.1         From north of Clongriffin Station, Grange         As Existing           M1         15.3.7.2         From Bisserts Strand, L2133, Malahide         As Proposed           M1         15.3.7.2         From Bisserts Strand, L2133, Malahide         As Proposed           M10         15.3.8.2         From Bissert's Strand, L2133, Malahide         As Proposed           M10         15.3.8.2         From Bissert's Strand, L2133, Malahide         As Proposed           M10         15.3.8.2         From Bissert's Strand, L2133, Malahide         As Proposed           M2         15.3.9.1         From Bissert's Strand, L2133, Malahide         As Proposed           M2         15.3.1.1         From Bissert's Strand, L2133, Malahide         As Proposed           M2         15.3.1.2         From Strand Street, L2133, Malahide         As Proposed           M2         15.3.1.1         From Strand Street, L2133, Malahide         As Proposed           M3         15.3.1.2         From Strand Street, L2133, Malahide         As Proposed           M3         15.3.1.2         From Strand Street, L2133, Malahide         As Proposed           M4         15.3.1.2         From Strand Street, L2133, Malahide                                                                                                                                                                                                                                                                                                                                                                                                                                                                                                                                                                                                                                                                                                                                                                    | HD4       | 15.3.4.2      | From Kilbarrack Way, Kilbarrack Upper     | As Proposed         |
| CL2         15.3.6.1         From north of Clongriffin Station, Grange         As Existing           CL2         15.3.6.2         From north of Clongriffin Station, Grange         As Proposed           M1         15.3.7.1         From Bissett's Stand, L2133, Malahide         As Proposed           M10         15.3.7.2         From Bissett's Stand, L2133, Malahide         As Proposed           M10         15.3.8.1         From Bissett's Stand, L2133, Malahide         As Proposed           M10         15.3.8.2         From Bissett's Stand, L2133, Malahide         As Proposed           M9         15.3.9.2         From Bissett's Stand, L2133, Malahide         As Proposed           M0         15.3.9.2         From Bissett's Stand, L2133, Malahide         As Proposed           M2         15.3.10.1         From Stand Street, L2133, Malahide         As Proposed           M2         15.3.10.2         From Stand Street, L2133, Malahide         As Existing           M3         15.3.10.2         From Stand Street, L2133, Malahide         As Existing           M3         15.3.11.2         From Stand Street, L2133, Malahide         As Existing           M4         15.3.12.1         From internal road, Malahide WWTP         As Existing           M5         15.3.13.1         From internal road, Malahide WWTP <td>CL1</td> <td>15.3.5.1</td> <td>From Myrtle Close, Stapolin</td> <td>As Existing</td>                                                                                                                                                                                                                                                                                                                                                                                                                                                                                                                                                                                                                                                                      | CL1       | 15.3.5.1      | From Myrtle Close, Stapolin               | As Existing         |
| CL2         15.3.62         From north of Clongriffin Station, Grange         As Proposed           M1         15.3.7.1         From Bissert's Strand, L2133, Malahide         As Existing           M10         15.3.8.2         From Bissert's Strand, L2133, Malahide         As Proposed           M10         15.3.8.2         From Bissert's Strand, L2133, Malahide         As Existing           M10         15.3.8.2         From Bissert's Strand, L2133, Malahide         As Existing           M0         15.3.9.2         From Bissert's Strand, L2133, Malahide         As Existing           M0         15.3.9.2         From Bissert's Strand, L2133, Malahide         As Existing           M2         15.3.10.1         From Strand Street, L2133, Malahide         As Existing           M2         15.3.10.2         From Strand Street, L2133, Malahide         As Existing           M3         15.3.11.2         From Strand Street, L2133, Malahide         As Proposed           M4         15.3.12.1         From Strand Street, L2133, Malahide         As Proposed           M4         15.3.12.2         From Internal road, Malahide WVTP         As Proposed           M6         15.3.13.1         From Internal road, Malahide WVTP         As Existing           M6         15.3.14.1         From Malahide Marina, Malahide                                                                                                                                                                                                                                                                                                                                                                                                                                                                                                                                                                                                                                                                                                                                                                 | CL1       | 15.3.5.2      | From Myrtle Close, Stapolin               | As Proposed         |
| MT         15.3.7.1         From Bissett's Strand, L2133, Malahide         As Existing           M1         15.3.7.2         From Bissett's Strand, L2133, Malahide         As Existing           M10         15.3.8.2         From Bissett's Strand, L2133, Malahide         As Existing           M10         15.3.9.2         From Bissett's Strand, L2133, Malahide         As Proposed           M0         15.3.9.1         From Bissett's Strand, L2133, Malahide         As Proposed           M2         15.3.0.1         From Bissett's Strand, L2133, Malahide         As Proposed           M2         15.3.10.1         From Strand Street, L2133, Malahide         As Proposed           M2         15.3.10.2         From Strand Street, L2133, Malahide         As Proposed           M3         15.3.11.1         From Strand Street, L2133, Malahide         As Proposed           M4         15.3.12.1         From Strand Street, L2133, Malahide         As Proposed           M4         15.3.12.1         From Strand Street, L2133, Malahide         As Proposed           M5         15.3.12.1         From Internal Street, L2133, Malahide         As Proposed           M6         15.3.12.2         From Internal Street, L2133, Malahide         As Proposed           M6         15.3.13.1         From Internal Tood, Malahide WVTP<                                                                                                                                                                                                                                                                                                                                                                                                                                                                                                                                                                                                                                                                                                                                                           | CL2       | 15.3.6.1      | From north of Clongriffin Station, Grange | As Existing         |
| M1         15.3.7.2         From Bissett's Strand, L2133, Malahide         As Proposed           M10         15.3.8.1         From Bissett's Strand, L2133, Malahide         As Existing           M10         15.3.8.2         From Bissett's Strand, L2133, Malahide         As Proposed           M9         15.3.9.1         From Bissett's Strand, L2133, Malahide         As Proposed           M9         15.3.9.2         From Bissett's Strand, L2133, Malahide         As Proposed           M2         15.3.10.1         From Strand Street, L2133, Malahide         As Existing           M2         15.3.10.2         From Strand Street, L2133, Malahide         As Existing           M3         15.3.11.2         From Strand Street, L2133, Malahide         As Proposed           M3         15.3.12.1         From Strand Street, L2133, Malahide         As Proposed           M4         15.3.12.2         From Internal road, Malahide WWTP         As Existing           M5         15.3.13.1         From Internal road, Malahide WWTP         As Existing           M6         15.3.14.1         From Internal road, Malahide WWTP         As Existing           M6         15.3.14.2         From Malahide Marina, Malahide         As Existing           M7         15.3.15.2         From Malahide Marina, Malahide         As                                                                                                                                                                                                                                                                                                                                                                                                                                                                                                                                                                                                                                                                                                                                                                     | CL2       | 15.3.6.2      | From north of Clongriffin Station, Grange | As Proposed         |
| M10         45.8.1         From Bissett's Strand, L2133, Malahide         As Existing           M10         15.3.8.2         From Bissett's Strand, L2133, Malahide         As Proposed           M9         15.3.9.1         From Bissett's Strand, L2133, Malahide         As Proposed           M9         15.3.9.2         From Bissett's Strand, L2133, Malahide         As Proposed           M2         15.3.10.1         From Strand Street, L2133, Malahide         As Existing           M2         15.3.10.2         From Strand Street, L2133, Malahide         As Proposed           M3         15.3.10.1         From Strand Street, L2133, Malahide         As Proposed           M3         15.3.11.2         From Strand Street, L2133, Malahide         As Existing           M4         15.3.12.1         From Internal road, Malahide WWTP         As Existing           M4         15.3.12.2         From Internal road, Malahide WWTP         As Existing           M5         15.3.13.1         From Internal road, Malahide WWTP         As Existing           M6         15.3.14.1         From Malahide Marina, Malahide         As Proposed           M6         15.3.14.2         From Malahide Marina, Malahide         As Existing           M7         15.3.15.2         From Malahide Marina, Malahide         As Proposed<                                                                                                                                                                                                                                                                                                                                                                                                                                                                                                                                                                                                                                                                                                                                                                    | M1        | 15.3.7.1      | From Bissett's Strand, L2133, Malahide    | As Existing         |
| M10         15.3.8.2         From Bissett's Strand, L2133, Malahide         As Proposed           M9         15.3.9.1         From Bissett's Strand, L2133, Malahide         As Existing           M9         15.3.9.2         From Bissett's Strand, L2133, Malahide         As Proposed           M2         15.3.10.1         From Strand Street, L2133, Malahide         As Existing           M2         15.3.10.2         From Strand Street, L2133, Malahide         As Proposed           M3         15.3.11.1         From Strand Street, L2133, Malahide         As Existing           M3         15.3.12.2         From Strand Street, L2133, Malahide         As Proposed           M4         15.3.12.1         From Internal road, Malahide WWTP         As Existing           M5         15.3.13.1         From Internal road, Malahide WWTP         As Existing           M5         15.3.13.1         From Internal road, Malahide WWTP         As Existing           M6         15.3.14.2         From Malahide WMTP         As Existing           M6         15.3.15.2         From Malahide Marina, Malahide         As Proposed           M7         15.3.15.1         From Malahide Marina, Malahide         As Proposed           M8         15.3.16.1         From Blasett's Strand, L2133, Malahide         As Proposed     <                                                                                                                                                                                                                                                                                                                                                                                                                                                                                                                                                                                                                                                                                                                                                                         | M1        | 15.3.7.2      | From Bissett's Strand, L2133, Malahide    | As Proposed         |
| M9         15.3.9.1         From Bissett's Strand, L2133, Malahide         As Existing           M9         15.3.9.2         From Bissett's Strand, L2133, Malahide         As Proposed           M2         15.3.10.1         From Strand Street, L2133, Malahide         As Existing           M2         15.3.10.2         From Strand Street, L2133, Malahide         As Proposed           M3         15.3.11.1         From Strand Street, L2133, Malahide         As Existing           M3         15.3.12.2         From Strand Street, L2133, Malahide         As Proposed           M4         15.3.12.1         From Internal road, Malahide WVTP         As Existing           M4         15.3.12.2         From internal road, Malahide WVTP         As Existing           M5         15.3.13.1         From internal road, Malahide WVTP         As Existing           M6         15.3.14.2         From Malahide Marina, Malahide         As Existing           M6         15.3.14.1         From Malahide Marina, Malahide         As Existing           M7         15.3.15.1         From Malahide Marina, Malahide         As Existing           M8         15.3.16.2         From Bissett's Strand, L2133, Malahide         As Existing         As Existing           M8         15.3.16.2         From Bissett's Strand, L2133, Malahid                                                                                                                                                                                                                                                                                                                                                                                                                                                                                                                                                                                                                                                                                                                                                                    | M10       | 15.3.8.1      | From Bissett's Strand, L2133, Malahide    | As Existing         |
| M9         15.3.9.2         From Bissett's Strand, L2133, Malahide         As Proposed           M2         15.3.10.1         From Strand Street, L2133, Malahide         As Existing           M2         15.3.10.2         From Strand Street, L2133, Malahide         As Proposed           M3         15.3.11.1         From Strand Street, L2133, Malahide         As Existing           M3         15.3.11.2         From Strand Street, L2133, Malahide         As Proposed           M4         15.3.12.1         From internal road, Malahide WWTP         As Existing           M4         15.3.12.2         From internal road, Malahide WWTP         As Existing           M5         15.3.13.1         From internal road, Malahide WWTP         As Proposed           M6         15.3.14.1         From Malahide William Malahide WWTP         As Existing           M6         15.3.14.1         From Malahide Marina, Malahide         As Proposed           M7         15.3.15.1         From Malahide Marina, Malahide         As Proposed           M8         15.3.16.1         From Malahide Marina, Malahide         As Existing           M8         15.3.16.2         From Malahide Marina, Malahide         As Existing           M8         15.3.16.2         From Blasett's Strand, L2133, Malahide         As Proposed                                                                                                                                                                                                                                                                                                                                                                                                                                                                                                                                                                                                                                                                                                                                                                             | M10       | 15.3.8.2      | From Bissett's Strand, L2133, Malahide    | As Proposed         |
| M2         15.3.10.1         From Strand Street, L2133, Malahide         As Existing           M2         15.3.10.2         From Strand Street, L2133, Malahide         As Proposed           M3         15.3.11.1         From Strand Street, L2133, Malahide         As Existing           M3         15.3.11.2         From Strand Street, L2133, Malahide         As Proposed           M4         15.3.12.1         From internal road, Malahide WWTP         As Existing           M4         15.3.12.2         From internal road, Malahide WWTP         As Existing           M5         15.3.13.1         From internal road, Malahide WWTP         As Existing           M6         15.3.14.2         From internal road, Malahide WWTP         As Proposed           M6         15.3.14.1         From Malahide WWTP         As Existing           M6         15.3.14.2         From Malahide WWTP         As Existing           M6         15.3.14.2         From Malahide Warina, Malahide         As Existing           M7         15.3.14.2         From Malahide Marina, Malahide         As Existing           M8         15.3.16.1         From Malahide Marina, Malahide         As Existing           M8         15.3.16.2         From Malahide Marina, Malahide         As Proposed           M8                                                                                                                                                                                                                                                                                                                                                                                                                                                                                                                                                                                                                                                                                                                                                                                                         | M9        | 15.3.9.1      | From Bissett's Strand, L2133, Malahide    | As Existing         |
| M2         5.3.10.2         From Strand Street, L2133, Malahide         As Proposed           M3         15.3.11.1         From Strand Street, L2133, Malahide         As Existing           M3         15.3.11.2         From Strand Street, L2133, Malahide         As Proposed           M4         15.3.12.1         From Internal road, Malahide WWTP         As Existing           M4         15.3.12.2         From Internal road, Malahide WWTP         As Existing           M5         15.3.13.1         From Internal road, Malahide WWTP         As Existing           M6         15.3.14.2         From Malahide WWTP         As Existing           M6         15.3.14.1         From Malahide Marina, Malahide         As Existing           M6         15.3.14.2         From Malahide Marina, Malahide         As Proposed           M7         15.3.15.1         From Malahide Marina, Malahide         As Existing           M7         15.3.16.2         From Malahide Marina, Malahide         As Existing           M8         15.3.16.1         From Bissett's Strand, L2133, Malahide         As Existing           M8         15.3.16.2         From Bissett's Strand, L2133, Malahide         As Existing           D01         15.3.17.1         From Eissett's Strand, L2133, Malahide         As Existing         As E                                                                                                                                                                                                                                                                                                                                                                                                                                                                                                                                                                                                                                                                                                                                                                             | M9        | 15.3.9.2      | From Bissett's Strand, L2133, Malahide    | As Proposed         |
| M3         15.3.1.1         From Strand Street, L2133, Malahide         As Existing           M3         15.3.1.2         From Strand Street, L2133, Malahide         As Proposed           M4         15.3.1.2.1         From internal road, Malahide WWTP         As Existing           M4         15.3.1.2.2         From internal road, Malahide WWTP         As Proposed           M5         15.3.1.3.1         From internal road, Malahide WWTP         As Proposed           M6         15.3.1.2.2         From Internal road, Malahide WWTP         As Proposed           M6         15.3.1.4.1         From Malahide Marina, Malahide         As Existing           M6         15.3.1.4.2         From Malahide Marina, Malahide         As Proposed           M7         15.3.1.5.1         From Malahide Marina, Malahide         As Proposed           M8         15.3.16.1         From Bissett's Strand, L2133, Malahide         As Existing           M8         15.3.16.2         From Bissett's Strand, L2133, Malahide         As Proposed           D01         15.3.1.1         From Coast Road, Corballis         As Existing                                                                                                                                                                                                                                                                                                                                                                                                                                                                                                                                                                                                                                                                                                                                                                                                                                                                                                                                                                           | M2        | 15.3.10.1     | From Strand Street, L2133, Malahide       | As Existing         |
| M3         15.3.1.2         From Strand Street, L2133, Malahide         As Proposed           M4         15.3.12.1         From internal road, Malahide WWTP         As Existing           M4         15.3.12.2         From internal road, Malahide WWTP         As Proposed           M5         15.3.13.1         From internal road, Malahide WWTP         As Existing           M6         15.3.13.2         From internal road, Malahide WWTP         As Proposed           M6         15.3.14.1         From Malahide Marina, Malahide         As Existing           M6         15.3.14.2         From Malahide Marina, Malahide         As Proposed           M7         15.3.16.1         From Malahide Marina, Malahide         As Existing           M8         15.3.16.1         From Bissett's Strand, L2133, Malahide         As Existing           M8         15.3.16.2         From Bissett's Strand, L2133, Malahide         As Proposed           D01         15.3.17.1         From Coast Road, Corballis         As Existing                                                                                                                                                                                                                                                                                                                                                                                                                                                                                                                                                                                                                                                                                                                                                                                                                                                                                                                                                                                                                                                                               | M2        | 15.3.10.2     | From Strand Street, L2133, Malahide       | As Proposed         |
| M415.3.12.1From internal road, Malahide WWTPAs ExistingM415.3.12.2From internal road, Malahide WWTPAs ProposedM515.3.13.1From internal road, Malahide WWTPAs ExistingM615.3.13.2From internal road, Malahide WWTPAs ProposedM615.3.14.1From Malahide Marina, MalahideAs ExistingM615.3.14.2From Malahide Marina, MalahideAs ProposedM715.3.15.1From Malahide Marina, MalahideAs ExistingM715.3.15.2From Malahide Marina, MalahideAs ProposedM815.3.16.1From Bissett's Strand, L2133, MalahideAs ExistingM815.3.16.2From Bissett's Strand, L2133, MalahideAs ProposedD0115.3.17.1From Coast Road, CorballisAs Existing                                                                                                                                                                                                                                                                                                                                                                                                                                                                                                                                                                                                                                                                                                                                                                                                                                                                                                                                                                                                                                                                                                                                                                                                                                                                                                                                                                                                                                                                                                          | M3        | 15.3.11.1     | From Strand Street, L2133, Malahide       | As Existing         |
| HA 15.3.12.2 From internal road, Malahide WWTP  M5 15.3.13.1 From internal road, Malahide WWTP  M5 15.3.13.2 From internal road, Malahide WWTP  M6 15.3.14.1 From Malahide WmTP  M6 15.3.14.1 From Malahide Marina, Malahide  M6 15.3.14.2 From Malahide Marina, Malahide  M7 15.3.15.1 From Malahide Marina, Malahide  M8 15.3.15.2 From Malahide Marina, Malahide  M8 15.3.16.1 From Malahide Marina, Malahide  M8 15.3.16.1 From Bissett's Strand, L2133, Malahide  M8 15.3.16.2 From Bissett's Strand, L2133, Malahide  M8 15.3.16.2 From Bissett's Strand, L2133, Malahide  M8 15.3.16.1 From Coast Road, Corballis  M8 A Sexisting                                                                                                                                                                                                                                                                                                                                                                                                                                                                                                                                                                                                                                                                                                                                                                                                                                                                                                                                                                                                                                                                                                                                                                                                                                                                                       | M3        | 15.3.11.2     | From Strand Street, L2133, Malahide       | As Proposed         |
| M515.3.13.1From internal road, Malahide WWTPAs ExistingM515.3.13.2From internal road, Malahide WWTPAs ProposedM615.3.14.1From Malahide Marina, MalahideAs ExistingM615.3.14.2From Malahide Marina, MalahideAs ProposedM715.3.15.1From Malahide Marina, MalahideAs ExistingM715.3.15.2From Malahide Marina, MalahideAs ProposedM815.3.16.1From Bissett's Strand, L2133, MalahideAs ExistingM815.3.16.2From Bissett's Strand, L2133, MalahideAs ProposedD0115.3.17.1From Coast Road, CorballisAs Existing                                                                                                                                                                                                                                                                                                                                                                                                                                                                                                                                                                                                                                                                                                                                                                                                                                                                                                                                                                                                                                                                                                                                                                                                                                                                                                                                                                                                                                                                                                                                                                                                                        | M4        | 15.3.12.1     | From internal road, Malahide WWTP         | As Existing         |
| M515.3.13.2From internal road, Malahide WWTPAs ProposedM615.3.14.1From Malahide Marina, MalahideAs ExistingM615.3.14.2From Malahide Marina, MalahideAs ProposedM715.3.15.1From Malahide Marina, MalahideAs ExistingM715.3.15.2From Malahide Marina, MalahideAs ProposedM815.3.16.1From Bissett's Strand, L2133, MalahideAs ExistingM815.3.16.2From Bissett's Strand, L2133, MalahideAs ProposedD0115.3.17.1From Coast Road, CorballisAs Existing                                                                                                                                                                                                                                                                                                                                                                                                                                                                                                                                                                                                                                                                                                                                                                                                                                                                                                                                                                                                                                                                                                                                                                                                                                                                                                                                                                                                                                                                                                                                                                                                                                                                               | M4        | 15.3.12.2     | From internal road, Malahide WWTP         | As Proposed         |
| M6 15.3.14.1 From Malahide Marina, Malah | M5        | 15.3.13.1     | From internal road, Malahide WWTP         | As Existing         |
| M6 15.3.14.2 From Malahide Marina, Malah | M5        | 15.3.13.2     | From internal road, Malahide WWTP         | As Proposed         |
| M7 15.3.15.1 From Malahide Marina, Malahide M7 15.3.15.2 From Malahide Marina, Malahide M8 15.3.16.1 From Bissett's Strand, L2133, Malahide M8 15.3.16.2 From Bissett's Strand, L2133, Malahide D01 15.3.17.1 From Coast Road, Corballis As Existing As Existing As Proposed As Proposed As Existing                                                                                                                                                                                                                                                                                                                                                                                                                                                                                                                                                                                                                                                                                                                                                                                                                                                                                                                                                                                                                                                                                                                                                                                                                                                                                                                                                                                                                                                                                                                                                                                                                                                                                                                                                                                                                           | M6        | 15.3.14.1     | From Malahide Marina, Malahide            | As Existing         |
| M7 15.3.15.2 From Malahide Marina, Malahide Marina, Malahide As Proposed As Proposed M8 15.3.16.1 From Bissett's Strand, L2133, Malahide M8 15.3.16.2 From Bissett's Strand, L2133, Malahide As Proposed As Proposed D01 15.3.17.1 From Coast Road, Corballis As Existing                                                                                                                                                                                                                                                                                                                                                                                                                                                                                                                                                                                                                                                                                                                                                                                                                                                                                                                                                                                                                                                                                                                                                                                                                                                                                                                                                                                                                                                                                                                                                                                                                                                                                                                                                                                                                                                      | M6        | 15.3.14.2     | From Malahide Marina, Malahide            | As Proposed         |
| M8 15.3.16.1 From Bissett's Strand, L2133, Malahide As Existing M8 15.3.16.2 From Bissett's Strand, L2133, Malahide As Proposed D01 15.3.17.1 From Coast Road, Corballis As Existing                                                                                                                                                                                                                                                                                                                                                                                                                                                                                                                                                                                                                                                                                                                                                                                                                                                                                                                                                                                                                                                                                                                                                                                                                                                                                                                                                                                                                                                                                                                                                                                                                                                                                                                                                                                                                                                                                                                                           | M7        | 15.3.15.1     | From Malahide Marina, Malahide            | As Existing         |
| M8 15.3.16.2 From Bissett's Strand, L2133, Malahide As Proposed DO1 15.3.17.1 From Coast Road, Corballis As Existing                                                                                                                                                                                                                                                                                                                                                                                                                                                                                                                                                                                                                                                                                                                                                                                                                                                                                                                                                                                                                                                                                                                                                                                                                                                                                                                                                                                                                                                                                                                                                                                                                                                                                                                                                                                                                                                                                                                                                                                                           | M7        | 15.3.15.2     | From Malahide Marina, Malahide            | As Proposed         |
| DO1 15.3.17.1 From Coast Road, Corballis As Existing                                                                                                                                                                                                                                                                                                                                                                                                                                                                                                                                                                                                                                                                                                                                                                                                                                                                                                                                                                                                                                                                                                                                                                                                                                                                                                                                                                                                                                                                                                                                                                                                                                                                                                                                                                                                                                                                                                                                                                                                                                                                           | M8        | 15.3.16.1     | From Bissett's Strand, L2133, Malahide    | As Existing         |
|                                                                                                                                                                                                                                                                                                                                                                                                                                                                                                                                                                                                                                                                                                                                                                                                                                                                                                                                                                                                                                                                                                                                                                                                                                                                                                                                                                                                                                                                                                                                                                                                                                                                                                                                                                                                                                                                                                                                                                                                                                                                                                                                | M8        | 15.3.16.2     | From Bissett's Strand, L2133, Malahide    | As Proposed         |
| DO1 15.3.17.2 From Coast Road, Corballis As Proposed                                                                                                                                                                                                                                                                                                                                                                                                                                                                                                                                                                                                                                                                                                                                                                                                                                                                                                                                                                                                                                                                                                                                                                                                                                                                                                                                                                                                                                                                                                                                                                                                                                                                                                                                                                                                                                                                                                                                                                                                                                                                           | DO1       | 15.3.17.1     | From Coast Road, Corballis                | As Existing         |
|                                                                                                                                                                                                                                                                                                                                                                                                                                                                                                                                                                                                                                                                                                                                                                                                                                                                                                                                                                                                                                                                                                                                                                                                                                                                                                                                                                                                                                                                                                                                                                                                                                                                                                                                                                                                                                                                                                                                                                                                                                                                                                                                | DO1       | 15.3.17.2     | From Coast Road, Corballis                | As Proposed         |