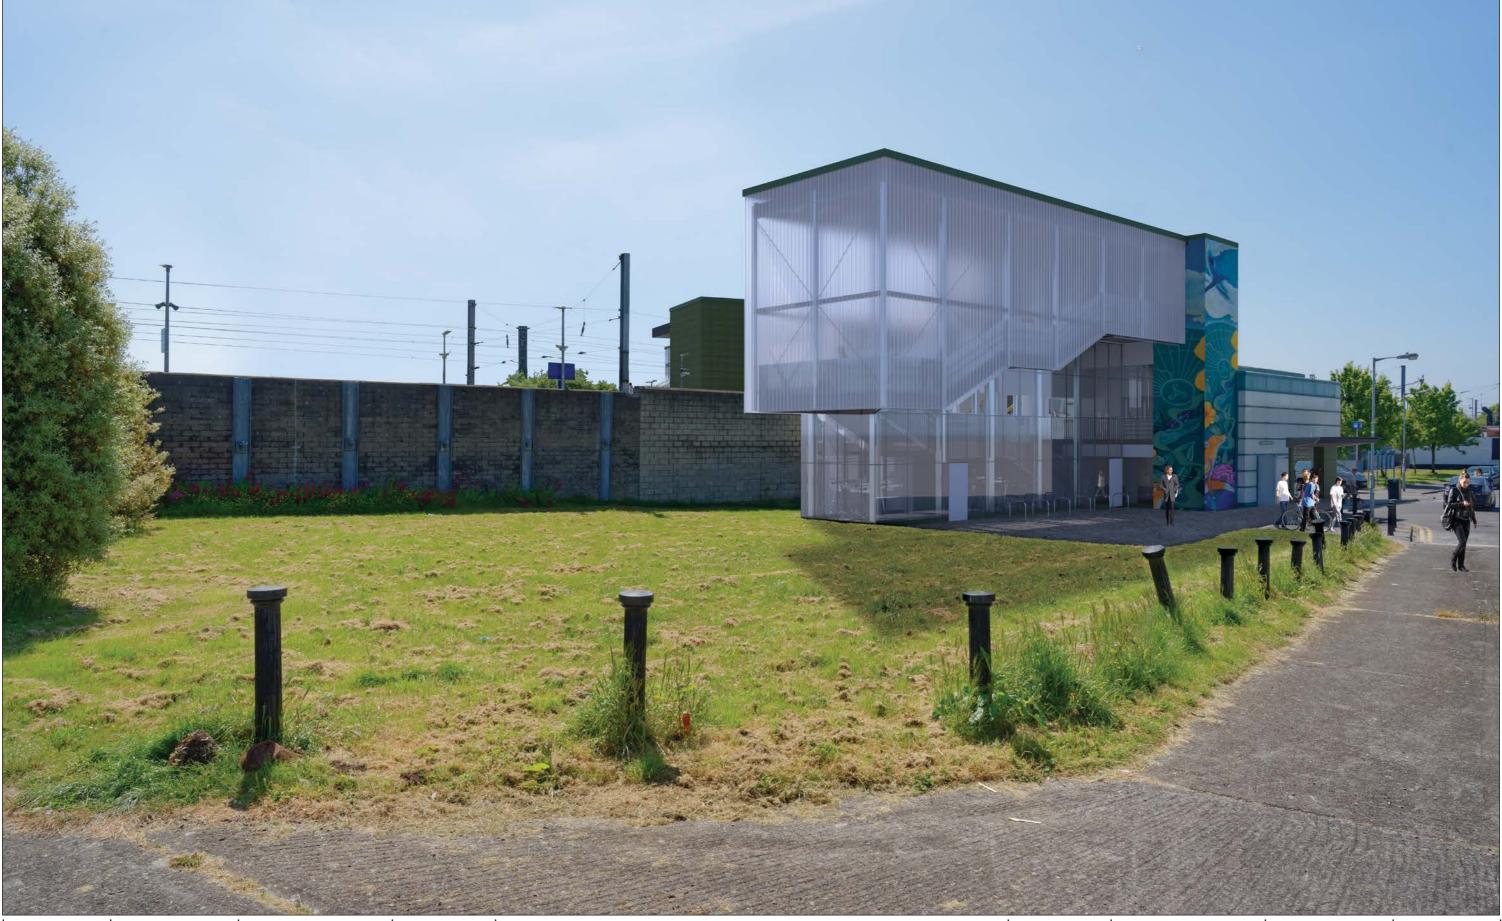

## **VOLUME 3B PHOTOMONTAGES: TABLE OF CONTENTS**

| HOI         15.3.12         From St Donagth's Poals, filtsbarrack Upper         As Proposed           HOI         15.3.24         From Candough Lawn, Garrage         As Desting           HO2         15.3.24         From Candough Lawn, Garrage         As Proposed           HO3         15.3.2.4         From Candough Lawn, Garrage         As Proposed           HO3         15.3.4.1         From Killwareak Upper         As Fishing           HO4         15.3.4.2         From Killwareak Upper         As Proposed           Cl.1         15.3.5.2         From Tollware Concess Support         As Proposed           Cl.2         15.3.6.2         From Tollware Concess Support         As Proposed           Cl.2         15.3.6.1         From Disearch Carlage Manage                                                                                                                                                                                                                                                                                                                                                                                                                                                                                                                                                                                                                                                                                                                                                                                                                            | Viewpoint | Figure Number | Location                                  | Existing / Proposed |
|--------------------------------------------------------------------------------------------------------------------------------------------------------------------------------------------------------------------------------------------------------------------------------------------------------------------------------------------------------------------------------------------------------------------------------------------------------------------------------------------------------------------------------------------------------------------------------------------------------------------------------------------------------------------------------------------------------------------------------------------------------------------------------------------------------------------------------------------------------------------------------------------------------------------------------------------------------------------------------------------------------------------------------------------------------------------------------------------------------------------------------------------------------------------------------------------------------------------------------------------------------------------------------------------------------------------------------------------------------------------------------------------------------------------------------------------------------------------------------------------------------------------------------------------------------------------------------------------------------------------------------------------------------------------------------------------------------------------------------------------------------------------------------------------------------------------------------------------------------------------------------------------------------------------------------------------------------------------------------------------------------------------------------------------------------------------------------------------------------------------------------|-----------|---------------|-------------------------------------------|---------------------|
| H02         H55.21         Frem Commissing Haven, George         As Entiring           H02         H53.22         Frem Commissing Haven, George         As Entiring           H03         H53.23         Frem Commissing Haven, George         As Entiring           H03         H53.32         Frem Commissing Haven, George         As Proposed           H04         H53.42         Frem Kulberneck Ways, Kilbarriseck Upport         As Finding           H04         H53.42         Frem Kulberneck Ways, Kilbarriseck Upport         As Finding           LC1         H53.42         Frem Kulberneck Ways, Kilbarriseck Upport         As Finding           LC2         H53.41         Frem Mythic Close, Singorin         As Entiring           LC2         H53.41         Frem moth of Congrifts Ballien, George         As Entiring           LC2         H53.41         Frem moth of Congrifts Ballien, George         As Entiring           M1         H53.71         Frem Resert's Strend, L2135, Malainine         As Entiring           M1         H53.42         Frem Resert's Strend, L2135, Malainine         As Entiring           M1         H53.42         Frem Resert's Strend, L2135, Malainine         As Entiring           M2         H53.42         Frem Strend's Strend, L2135, Malainine         As Entiring                                                                                                                                                                                                                                                                                                                                                                                                                                                                                                                                                                                                                                                                                                                                                                                       | HD1       | 15.3.1.1      | From St Donagh's Road, Kilbarrack Upper   | As Existing         |
| HD2         HD3         F100 Candonagh Lawn, Congo         As Proceed           HD3         HD3         F100 Candonagh Lawn, Congo         As Estang           HD3         HD3.3.1         F100 Candonagh Lawn, Congo         As Proceed           HD4         HD3.4.1         F100 Kibarask Way, Kibarnask Upper         As Esting           HD4         HD3.4.1         F100 Kibarask Way, Kibarnask Upper         As Proceed           CL1         HD3.5.2         F100 Myte Coke, Sapolin         As Proceed           CL2         HD3.5.2         F100 Myte Coke, Sapolin         As Proceed           CL2         HD3.6.2         F100 Myte Coke, Sapolin         As Floring           LD4         HD3.6.2         F100 myte Coke, Sapolin         As Floring                                                                                                                                                                                                                                                                                                                                                                                                                                                                                                                                                                                                                                                                                                                                                                                                                                                      | HD1       | 15.3.1.2      | From St Donagh's Road, Kilbarrack Upper   | As Proposed         |
| HDS         16.3.1         From Canndough Lawn, Grange         As Esisting           HDS         15.3.2.2         From Canndough Lawn, Grange         As Pipopeed           HDS         15.3.4.2         From Kilbarrack Vilyer         As Fishing           HD4         15.3.4.2         From Kilbarrack Vilyer Kilbarrack Upper         As Pipopeed           CL1         15.3.5.2         From Kilbarrack Vilyer Kilbarrack Upper         As Pipopeed           CL2         15.3.5.2         From Mythe Closes Shapoin         As Pipopeed           CL2         15.3.6.2         From mythe Closes Shapoin         As Esisting           M1         15.3.6.2         From moth of Clongriffin Staton, Grange         As Esisting           M1         15.3.7.2         From Bissert's Strand, L2/133, Malahido         As Esisting           M1         15.3.7.2         From Bissert's Strand, L2/133, Malahido         As Esisting           M10         15.3.8.1         From Bissert's Strand, L2/133, Malahido         As Esisting           M0         15.3.9.1         From Bissert's Strand, L2/133, Malahido         As Esisting           M2         15.3.9.1         From Bissert's Strand, L2/133, Malahido         As Esisting           M2         15.3.9.1         From Strand Stroot, L2/133, Malahido         As Esisting <td>HD2</td> <td>15.3.2.1</td> <td>From Carndonagh Lawn, Grange</td> <td>As Existing</td>                                                                                                                                                                                                                                                                                                                                                                                                                                                                                                                                                                                                                                                                                       | HD2       | 15.3.2.1      | From Carndonagh Lawn, Grange              | As Existing         |
| HDG         16.3.3.2         From Camdonagh Lewn, Grange         As Proposed           HD4         163.4.1         Porn Kilbarrack Way, Kilbarrack Upper         As Paposed           LD4         163.4.2         From Kilbarrack Way, Kilbarrack Upper         As Poposed           CL1         163.5.1         From Multarack Way, Kilbarrack Upper         As Poposed           CL2         163.5.5         From Mytile Close, Sispoil         As Existing           CL2         163.0.2         From north of Congrillin Sation, Grange         As Existing           CL2         163.0.2         From north of Congrillin Sation, Grange         As Existing           MI         163.7.1         From Bisser's Strand, L2133, Malahide         As Proposed           MI         163.7.2         From Bisser's Strand, L2133, Malahide         As Proposed           MIO         163.8.1         From Bisser's Strand, L2133, Malahide         As Proposed           MIO         163.0.2         From Bisser's Strand, L2133, Malahide         As Proposed           MIO         163.0.2         From Bisser's Strand, L2133, Malahide         As Existing           MIO         163.0.1         From Strand Steet, L2133, Malahide         As Existing           M2         163.0.1         From Strand Steet, L2133, Malahide         As Existing <td>HD2</td> <td>15.3.2.2</td> <td>From Carndonagh Lawn, Grange</td> <td>As Proposed</td>                                                                                                                                                                                                                                                                                                                                                                                                                                                                                                                                                                                                                                                                             | HD2       | 15.3.2.2      | From Carndonagh Lawn, Grange              | As Proposed         |
| HCH         15.3.4.1         From Kilbarrack Way, Kilbarrack Wayer         As Evisting           HCH         19.3.4.2         From Kilbarrack Way, Kilbarrack Wayer         As Proposed           CL1         19.3.5.1         From Myrtle Close, Stapolin         As Estisting           CL1         15.3.5.2         From Myrtle Close, Stapolin         As Proposed           CL2         15.3.6.2         From orbit of Cloriginin Sation, Grango         As Proposed           MI         15.3.7.1         From Elsesti's Strand, L2133, Malahido         As Proposed           MI         15.3.7.2         From Elsesti's Strand, L2133, Malahido         As Evisting           MI         15.3.8.1         From Elsesti's Strand, L2133, Malahido         As Evisting           MI         15.3.8.2         From Elsesti's Strand, L2133, Malahido         As Evisting           M0         15.3.8.2         From Elsesti's Strand, L2133, Malahido         As Proposed           M0         15.3.9.2         From Elsesti's Strand, L2133, Malahido         As Evisting           M2         15.3.9.1         From Strand Street, L2133, Malahido         As Evisting           M2         15.3.9.1         From Strand Street, L2133, Malahido         As Evisting           M3         15.3.11.2         From Strand Street, L2133, Malahido                                                                                                                                                                                                                                                                                                                                                                                                                                                                                                                                                                                                                                                                                                                                                                         | HD3       | 15.3.3.1      | From Carndonagh Lawn, Grange              | As Existing         |
| INTA         15.3.4.2         From Killbarrack Upper         Ac Proposed           CL1         15.3.5.1         From Mytho Close, Sinpolin         Ac Existing           CL2         15.3.6.1         From Mytho Close, Sinpolin         Ac Existing           CL2         15.3.6.1         From north of Clongrillin Staton, Grange         Ac Existing           CL2         15.3.6.2         From the of Clongrillin Staton, Grange         Ac Existing           M1         15.3.7.4         From Bissert's Strand, L2133, Malahide         Ac Existing           M1         15.3.7.2         From Bissert's Strand, L2133, Malahide         Ac Existing           M10         15.3.8.1         From Bissert's Strand, L2133, Malahide         Ac Existing           M10         15.3.9.1         From Bissert's Strand, L2133, Malahide         Ac Existing           M2         15.3.9.2         From Bissert's Strand, L2133, Malahide         Ac Existing           M2         15.3.10.2         From Strand Street, L233, Malahide         Ac Existing           M2         15.3.10.2         From Strand Street, L233, Malahide         Ac Proposed           M3         15.3.11.2         From Strand Street, L233, Malahide         Ac Existing           M3         15.3.12.2         From Strand Street, L233, Malahide         Ac Existing </td <td>HD3</td> <td>15.3.3.2</td> <td>From Carndonagh Lawn, Grange</td> <td>As Proposed</td>                                                                                                                                                                                                                                                                                                                                                                                                                                                                                                                                                                                                                                                                       | HD3       | 15.3.3.2      | From Carndonagh Lawn, Grange              | As Proposed         |
| CL1         15.5.5.1         From Myrite Close, Stapolin         As Existing           CL1         15.5.5.2         From Myrite Close, Stapolin         As Proposed           CL2         15.3.6.1         From north of Clongriffin Station, Grange         As Proposed           CL2         15.3.6.2         From north of Clongriffin Station, Grange         As Proposed           M1         15.3.7.1         From Bissert Strand, L2133, Melahide         As Existing           M10         15.3.7.2         From Bissert Strand, L2133, Melahide         As Existing           M10         15.3.8.1         From Bissert Strand, L2133, Melahide         As Existing           M10         15.3.8.2         From Bissert Strand, L2133, Melahide         As Proposed           M0         15.3.8.1         From Bissert Strand, L2133, Melahide         As Proposed           M2         15.3.0.1         From Bissert Strand, L2133, Melahide         As Proposed           M2         15.3.1.1         From Strand Street, L2133, Melahide         As Existing           M3         15.3.1.2         From Strand Street, L2133, Melahide         As Existing           M3         15.3.1.2         From Strand Street, L2133, Melahide         As Proposed           M3         15.3.1.2         From Internal road, Melahide WVTP         As Exi                                                                                                                                                                                                                                                                                                                                                                                                                                                                                                                                                                                                                                                                                                                                                                    | HD4       | 15.3.4.1      | From Kilbarrack Way, Kilbarrack Upper     | As Existing         |
| CL1         15.3.5.2         From Myttle Close, Stapolin         As Proposed           CL2         15.3.6.1         From north of Clongriffin Station, Grange         As Existing           M1         15.3.7.2         From Bisserts Strand, L2133, Malahide         As Proposed           M1         15.3.7.2         From Bisserts Strand, L2133, Malahide         As Proposed           M10         15.3.8.2         From Bissert's Strand, L2133, Malahide         As Proposed           M10         15.3.8.2         From Bissert's Strand, L2133, Malahide         As Proposed           M10         15.3.8.2         From Bissert's Strand, L2133, Malahide         As Proposed           M2         15.3.9.1         From Bissert's Strand, L2133, Malahide         As Proposed           M2         15.3.1.1         From Bissert's Strand, L2133, Malahide         As Proposed           M2         15.3.1.2         From Strand Street, L2133, Malahide         As Proposed           M2         15.3.1.1         From Strand Street, L2133, Malahide         As Proposed           M3         15.3.1.2         From Strand Street, L2133, Malahide         As Proposed           M3         15.3.1.2         From Strand Street, L2133, Malahide         As Proposed           M4         15.3.1.2         From Strand Street, L2133, Malahide                                                                                                                                                                                                                                                                                                                                                                                                                                                                                                                                                                                                                                                                                                                                                                    | HD4       | 15.3.4.2      | From Kilbarrack Way, Kilbarrack Upper     | As Proposed         |
| CL2         15.3.6.1         From north of Clongriffin Station, Grange         As Existing           CL2         15.3.6.2         From north of Clongriffin Station, Grange         As Proposed           M1         15.3.7.1         From Bissett's Stand, L2133, Malahide         As Proposed           M10         15.3.7.2         From Bissett's Stand, L2133, Malahide         As Proposed           M10         15.3.8.1         From Bissett's Stand, L2133, Malahide         As Proposed           M10         15.3.8.2         From Bissett's Stand, L2133, Malahide         As Proposed           M9         15.3.9.2         From Bissett's Stand, L2133, Malahide         As Proposed           M0         15.3.9.2         From Bissett's Stand, L2133, Malahide         As Proposed           M2         15.3.10.1         From Stand Street, L2133, Malahide         As Proposed           M2         15.3.10.2         From Stand Street, L2133, Malahide         As Existing           M3         15.3.10.2         From Stand Street, L2133, Malahide         As Existing           M3         15.3.11.2         From Stand Street, L2133, Malahide         As Existing           M4         15.3.12.1         From internal road, Malahide WWTP         As Existing           M5         15.3.13.1         From internal road, Malahide WWTP <td>CL1</td> <td>15.3.5.1</td> <td>From Myrtle Close, Stapolin</td> <td>As Existing</td>                                                                                                                                                                                                                                                                                                                                                                                                                                                                                                                                                                                                                                                                      | CL1       | 15.3.5.1      | From Myrtle Close, Stapolin               | As Existing         |
| CL2         15.3.62         From north of Clongriffin Station, Grange         As Proposed           M1         15.3.7.1         From Bissert's Strand, L2133, Malahide         As Existing           M10         15.3.8.2         From Bissert's Strand, L2133, Malahide         As Proposed           M10         15.3.8.2         From Bissert's Strand, L2133, Malahide         As Existing           M10         15.3.8.2         From Bissert's Strand, L2133, Malahide         As Existing           M0         15.3.9.2         From Bissert's Strand, L2133, Malahide         As Existing           M0         15.3.9.2         From Bissert's Strand, L2133, Malahide         As Existing           M2         15.3.10.1         From Strand Street, L2133, Malahide         As Existing           M2         15.3.10.2         From Strand Street, L2133, Malahide         As Existing           M3         15.3.11.2         From Strand Street, L2133, Malahide         As Proposed           M4         15.3.12.1         From Strand Street, L2133, Malahide         As Proposed           M4         15.3.12.2         From Internal road, Malahide WVTP         As Proposed           M6         15.3.13.1         From Internal road, Malahide WVTP         As Existing           M6         15.3.14.1         From Malahide Marina, Malahide                                                                                                                                                                                                                                                                                                                                                                                                                                                                                                                                                                                                                                                                                                                                                                 | CL1       | 15.3.5.2      | From Myrtle Close, Stapolin               | As Proposed         |
| MT         15.3.7.1         From Bissett's Strand, L2133, Malahide         As Existing           M1         15.3.7.2         From Bissett's Strand, L2133, Malahide         As Existing           M10         15.3.8.2         From Bissett's Strand, L2133, Malahide         As Existing           M10         15.3.9.2         From Bissett's Strand, L2133, Malahide         As Proposed           M0         15.3.9.1         From Bissett's Strand, L2133, Malahide         As Proposed           M2         15.3.0.1         From Bissett's Strand, L2133, Malahide         As Proposed           M2         15.3.10.1         From Strand Street, L2133, Malahide         As Proposed           M2         15.3.10.2         From Strand Street, L2133, Malahide         As Proposed           M3         15.3.11.1         From Strand Street, L2133, Malahide         As Proposed           M4         15.3.12.1         From Strand Street, L2133, Malahide         As Proposed           M4         15.3.12.1         From Strand Street, L2133, Malahide         As Proposed           M5         15.3.12.1         From Internal Street, L2133, Malahide         As Proposed           M6         15.3.12.2         From Internal Street, L2133, Malahide         As Proposed           M6         15.3.13.1         From Internal Tood, Malahide WVTP<                                                                                                                                                                                                                                                                                                                                                                                                                                                                                                                                                                                                                                                                                                                                                           | CL2       | 15.3.6.1      | From north of Clongriffin Station, Grange | As Existing         |
| M1         15.3.7.2         From Bissett's Strand, L2133, Malahide         As Proposed           M10         15.3.8.1         From Bissett's Strand, L2133, Malahide         As Existing           M10         15.3.8.2         From Bissett's Strand, L2133, Malahide         As Proposed           M9         15.3.9.1         From Bissett's Strand, L2133, Malahide         As Proposed           M9         15.3.9.2         From Bissett's Strand, L2133, Malahide         As Proposed           M2         15.3.10.1         From Strand Street, L2133, Malahide         As Existing           M2         15.3.10.2         From Strand Street, L2133, Malahide         As Existing           M3         15.3.11.2         From Strand Street, L2133, Malahide         As Proposed           M3         15.3.12.1         From Strand Street, L2133, Malahide         As Proposed           M4         15.3.12.2         From Internal road, Malahide WWTP         As Existing           M5         15.3.13.1         From Internal road, Malahide WWTP         As Existing           M6         15.3.14.1         From Internal road, Malahide WWTP         As Existing           M6         15.3.14.2         From Malahide Marina, Malahide         As Existing           M7         15.3.15.2         From Malahide Marina, Malahide         As                                                                                                                                                                                                                                                                                                                                                                                                                                                                                                                                                                                                                                                                                                                                                                     | CL2       | 15.3.6.2      | From north of Clongriffin Station, Grange | As Proposed         |
| M10         45.8.1         From Bissett's Strand, L2133, Malahide         As Existing           M10         15.3.8.2         From Bissett's Strand, L2133, Malahide         As Proposed           M9         15.3.9.1         From Bissett's Strand, L2133, Malahide         As Proposed           M9         15.3.9.2         From Bissett's Strand, L2133, Malahide         As Proposed           M2         15.3.10.1         From Strand Street, L2133, Malahide         As Existing           M2         15.3.10.2         From Strand Street, L2133, Malahide         As Proposed           M3         15.3.10.1         From Strand Street, L2133, Malahide         As Proposed           M3         15.3.11.2         From Strand Street, L2133, Malahide         As Existing           M4         15.3.12.1         From Internal road, Malahide WWTP         As Existing           M4         15.3.12.2         From Internal road, Malahide WWTP         As Existing           M5         15.3.13.1         From Internal road, Malahide WWTP         As Existing           M6         15.3.14.1         From Malahide Marina, Malahide         As Proposed           M6         15.3.14.2         From Malahide Marina, Malahide         As Existing           M7         15.3.15.2         From Malahide Marina, Malahide         As Proposed<                                                                                                                                                                                                                                                                                                                                                                                                                                                                                                                                                                                                                                                                                                                                                                    | M1        | 15.3.7.1      | From Bissett's Strand, L2133, Malahide    | As Existing         |
| M10         15.3.8.2         From Bissett's Strand, L2133, Malahide         As Proposed           M9         15.3.9.1         From Bissett's Strand, L2133, Malahide         As Existing           M9         15.3.9.2         From Bissett's Strand, L2133, Malahide         As Proposed           M2         15.3.10.1         From Strand Street, L2133, Malahide         As Existing           M2         15.3.10.2         From Strand Street, L2133, Malahide         As Proposed           M3         15.3.11.1         From Strand Street, L2133, Malahide         As Existing           M3         15.3.12.2         From Strand Street, L2133, Malahide         As Proposed           M4         15.3.12.1         From Internal road, Malahide WWTP         As Existing           M5         15.3.13.1         From Internal road, Malahide WWTP         As Existing           M5         15.3.13.1         From Internal road, Malahide WWTP         As Existing           M6         15.3.14.2         From Malahide WMTP         As Existing           M6         15.3.15.2         From Malahide Marina, Malahide         As Proposed           M7         15.3.15.1         From Malahide Marina, Malahide         As Proposed           M8         15.3.16.1         From Blasett's Strand, L2133, Malahide         As Proposed     <                                                                                                                                                                                                                                                                                                                                                                                                                                                                                                                                                                                                                                                                                                                                                                         | M1        | 15.3.7.2      | From Bissett's Strand, L2133, Malahide    | As Proposed         |
| M9         15.3.9.1         From Bissett's Strand, L2133, Malahide         As Existing           M9         15.3.9.2         From Bissett's Strand, L2133, Malahide         As Proposed           M2         15.3.10.1         From Strand Street, L2133, Malahide         As Existing           M2         15.3.10.2         From Strand Street, L2133, Malahide         As Proposed           M3         15.3.11.1         From Strand Street, L2133, Malahide         As Existing           M3         15.3.12.2         From Strand Street, L2133, Malahide         As Proposed           M4         15.3.12.1         From Internal road, Malahide WVTP         As Existing           M4         15.3.12.2         From internal road, Malahide WVTP         As Existing           M5         15.3.13.1         From internal road, Malahide WVTP         As Existing           M6         15.3.14.2         From Malahide Marina, Malahide         As Existing           M6         15.3.14.1         From Malahide Marina, Malahide         As Existing           M7         15.3.15.1         From Malahide Marina, Malahide         As Existing           M8         15.3.16.2         From Bissett's Strand, L2133, Malahide         As Existing         As Existing           M8         15.3.16.2         From Bissett's Strand, L2133, Malahid                                                                                                                                                                                                                                                                                                                                                                                                                                                                                                                                                                                                                                                                                                                                                                    | M10       | 15.3.8.1      | From Bissett's Strand, L2133, Malahide    | As Existing         |
| M9         15.3.9.2         From Bissett's Strand, L2133, Malahide         As Proposed           M2         15.3.10.1         From Strand Street, L2133, Malahide         As Existing           M2         15.3.10.2         From Strand Street, L2133, Malahide         As Proposed           M3         15.3.11.1         From Strand Street, L2133, Malahide         As Existing           M3         15.3.11.2         From Strand Street, L2133, Malahide         As Proposed           M4         15.3.12.1         From internal road, Malahide WWTP         As Existing           M4         15.3.12.2         From internal road, Malahide WWTP         As Existing           M5         15.3.13.1         From internal road, Malahide WWTP         As Proposed           M6         15.3.14.1         From Malahide William Malahide WWTP         As Existing           M6         15.3.14.1         From Malahide Marina, Malahide         As Proposed           M7         15.3.15.1         From Malahide Marina, Malahide         As Proposed           M8         15.3.16.1         From Malahide Marina, Malahide         As Existing           M8         15.3.16.2         From Malahide Marina, Malahide         As Existing           M8         15.3.16.2         From Blasett's Strand, L2133, Malahide         As Proposed                                                                                                                                                                                                                                                                                                                                                                                                                                                                                                                                                                                                                                                                                                                                                                             | M10       | 15.3.8.2      | From Bissett's Strand, L2133, Malahide    | As Proposed         |
| M2         15.3.10.1         From Strand Street, L2133, Malahide         As Existing           M2         15.3.10.2         From Strand Street, L2133, Malahide         As Proposed           M3         15.3.11.1         From Strand Street, L2133, Malahide         As Existing           M3         15.3.11.2         From Strand Street, L2133, Malahide         As Proposed           M4         15.3.12.1         From internal road, Malahide WWTP         As Existing           M4         15.3.12.2         From internal road, Malahide WWTP         As Existing           M5         15.3.13.1         From internal road, Malahide WWTP         As Existing           M6         15.3.14.2         From internal road, Malahide WWTP         As Proposed           M6         15.3.14.1         From Malahide WWTP         As Existing           M6         15.3.14.2         From Malahide WWTP         As Existing           M6         15.3.14.2         From Malahide Warina, Malahide         As Existing           M7         15.3.14.2         From Malahide Marina, Malahide         As Existing           M8         15.3.16.1         From Malahide Marina, Malahide         As Existing           M8         15.3.16.2         From Malahide Marina, Malahide         As Proposed           M8                                                                                                                                                                                                                                                                                                                                                                                                                                                                                                                                                                                                                                                                                                                                                                                                         | M9        | 15.3.9.1      | From Bissett's Strand, L2133, Malahide    | As Existing         |
| M2         5.3.10.2         From Strand Street, L2133, Malahide         As Proposed           M3         15.3.11.1         From Strand Street, L2133, Malahide         As Existing           M3         15.3.11.2         From Strand Street, L2133, Malahide         As Proposed           M4         15.3.12.1         From Internal road, Malahide WWTP         As Existing           M4         15.3.12.2         From Internal road, Malahide WWTP         As Existing           M5         15.3.13.1         From Internal road, Malahide WWTP         As Existing           M6         15.3.14.2         From Malahide WWTP         As Existing           M6         15.3.14.1         From Malahide Marina, Malahide         As Existing           M6         15.3.14.2         From Malahide Marina, Malahide         As Proposed           M7         15.3.15.1         From Malahide Marina, Malahide         As Existing           M7         15.3.16.2         From Malahide Marina, Malahide         As Existing           M8         15.3.16.1         From Bissett's Strand, L2133, Malahide         As Existing           M8         15.3.16.2         From Bissett's Strand, L2133, Malahide         As Existing           D01         15.3.17.1         From Eissett's Strand, L2133, Malahide         As Existing         As E                                                                                                                                                                                                                                                                                                                                                                                                                                                                                                                                                                                                                                                                                                                                                                             | M9        | 15.3.9.2      | From Bissett's Strand, L2133, Malahide    | As Proposed         |
| M3         15.3.1.1         From Strand Street, L2133, Malahide         As Existing           M3         15.3.1.2         From Strand Street, L2133, Malahide         As Proposed           M4         15.3.1.2.1         From internal road, Malahide WWTP         As Existing           M4         15.3.1.2.2         From internal road, Malahide WWTP         As Proposed           M5         15.3.1.3.1         From internal road, Malahide WWTP         As Proposed           M6         15.3.1.2.2         From Internal road, Malahide WWTP         As Proposed           M6         15.3.1.4.1         From Malahide Marina, Malahide         As Existing           M6         15.3.1.4.2         From Malahide Marina, Malahide         As Proposed           M7         15.3.1.5.1         From Malahide Marina, Malahide         As Proposed           M8         15.3.16.1         From Bissett's Strand, L2133, Malahide         As Existing           M8         15.3.16.2         From Bissett's Strand, L2133, Malahide         As Proposed           D01         15.3.1.1         From Coast Road, Corballis         As Existing                                                                                                                                                                                                                                                                                                                                                                                                                                                                                                                                                                                                                                                                                                                                                                                                                                                                                                                                                                           | M2        | 15.3.10.1     | From Strand Street, L2133, Malahide       | As Existing         |
| M3         15.3.1.2         From Strand Street, L2133, Malahide         As Proposed           M4         15.3.12.1         From internal road, Malahide WWTP         As Existing           M4         15.3.12.2         From internal road, Malahide WWTP         As Proposed           M5         15.3.13.1         From internal road, Malahide WWTP         As Existing           M6         15.3.13.2         From internal road, Malahide WWTP         As Proposed           M6         15.3.14.1         From Malahide Marina, Malahide         As Existing           M6         15.3.14.2         From Malahide Marina, Malahide         As Proposed           M7         15.3.16.1         From Malahide Marina, Malahide         As Existing           M8         15.3.16.1         From Bissett's Strand, L2133, Malahide         As Existing           M8         15.3.16.2         From Bissett's Strand, L2133, Malahide         As Proposed           D01         15.3.17.1         From Coast Road, Corballis         As Existing                                                                                                                                                                                                                                                                                                                                                                                                                                                                                                                                                                                                                                                                                                                                                                                                                                                                                                                                                                                                                                                                               | M2        | 15.3.10.2     | From Strand Street, L2133, Malahide       | As Proposed         |
| M415.3.12.1From internal road, Malahide WWTPAs ExistingM415.3.12.2From internal road, Malahide WWTPAs ProposedM515.3.13.1From internal road, Malahide WWTPAs ExistingM615.3.13.2From internal road, Malahide WWTPAs ProposedM615.3.14.1From Malahide Marina, MalahideAs ExistingM615.3.14.2From Malahide Marina, MalahideAs ProposedM715.3.15.1From Malahide Marina, MalahideAs ExistingM715.3.15.2From Malahide Marina, MalahideAs ProposedM815.3.16.1From Bissett's Strand, L2133, MalahideAs ExistingM815.3.16.2From Bissett's Strand, L2133, MalahideAs ProposedD0115.3.17.1From Coast Road, CorballisAs Existing                                                                                                                                                                                                                                                                                                                                                                                                                                                                                                                                                                                                                                                                                                                                                                                                                                                                                                                                                                                                                                                                                                                                                                                                                                                                                                                                                                                                                                                                                                          | M3        | 15.3.11.1     | From Strand Street, L2133, Malahide       | As Existing         |
| HA 15.3.12.2 From internal road, Malahide WWTP  M5 15.3.13.1 From internal road, Malahide WWTP  M5 15.3.13.2 From internal road, Malahide WWTP  M6 15.3.14.1 From Malahide WmTP  M6 15.3.14.1 From Malahide Marina, Malahide  M6 15.3.14.2 From Malahide Marina, Malahide  M7 15.3.15.1 From Malahide Marina, Malahide  M8 15.3.15.2 From Malahide Marina, Malahide  M8 15.3.16.1 From Malahide Marina, Malahide  M8 15.3.16.1 From Bissett's Strand, L2133, Malahide  M8 15.3.16.2 From Bissett's Strand, L2133, Malahide  M8 15.3.16.2 From Bissett's Strand, L2133, Malahide  M8 15.3.16.1 From Coast Road, Corballis  M8 A Sexisting                                                                                                                                                                                                                                                                                                                                                                                                                                                                                                                                                                                                                                                                                                                                                                                                                                                                                                                                                                                                                                                                                                                                                                                                                                                                                       | M3        | 15.3.11.2     | From Strand Street, L2133, Malahide       | As Proposed         |
| M515.3.13.1From internal road, Malahide WWTPAs ExistingM515.3.13.2From internal road, Malahide WWTPAs ProposedM615.3.14.1From Malahide Marina, MalahideAs ExistingM615.3.14.2From Malahide Marina, MalahideAs ProposedM715.3.15.1From Malahide Marina, MalahideAs ExistingM715.3.15.2From Malahide Marina, MalahideAs ProposedM815.3.16.1From Bissett's Strand, L2133, MalahideAs ExistingM815.3.16.2From Bissett's Strand, L2133, MalahideAs ProposedD0115.3.17.1From Coast Road, CorballisAs Existing                                                                                                                                                                                                                                                                                                                                                                                                                                                                                                                                                                                                                                                                                                                                                                                                                                                                                                                                                                                                                                                                                                                                                                                                                                                                                                                                                                                                                                                                                                                                                                                                                        | M4        | 15.3.12.1     | From internal road, Malahide WWTP         | As Existing         |
| M515.3.13.2From internal road, Malahide WWTPAs ProposedM615.3.14.1From Malahide Marina, MalahideAs ExistingM615.3.14.2From Malahide Marina, MalahideAs ProposedM715.3.15.1From Malahide Marina, MalahideAs ExistingM715.3.15.2From Malahide Marina, MalahideAs ProposedM815.3.16.1From Bissett's Strand, L2133, MalahideAs ExistingM815.3.16.2From Bissett's Strand, L2133, MalahideAs ProposedD0115.3.17.1From Coast Road, CorballisAs Existing                                                                                                                                                                                                                                                                                                                                                                                                                                                                                                                                                                                                                                                                                                                                                                                                                                                                                                                                                                                                                                                                                                                                                                                                                                                                                                                                                                                                                                                                                                                                                                                                                                                                               | M4        | 15.3.12.2     | From internal road, Malahide WWTP         | As Proposed         |
| M6 15.3.14.1 From Malahide Marina, Malah | M5        | 15.3.13.1     | From internal road, Malahide WWTP         | As Existing         |
| M6 15.3.14.2 From Malahide Marina, Malah | M5        | 15.3.13.2     | From internal road, Malahide WWTP         | As Proposed         |
| M7 15.3.15.1 From Malahide Marina, Malahide M7 15.3.15.2 From Malahide Marina, Malahide M8 15.3.16.1 From Bissett's Strand, L2133, Malahide M8 15.3.16.2 From Bissett's Strand, L2133, Malahide D01 15.3.17.1 From Coast Road, Corballis As Existing As Existing As Proposed As Proposed As Existing                                                                                                                                                                                                                                                                                                                                                                                                                                                                                                                                                                                                                                                                                                                                                                                                                                                                                                                                                                                                                                                                                                                                                                                                                                                                                                                                                                                                                                                                                                                                                                                                                                                                                                                                                                                                                           | M6        | 15.3.14.1     | From Malahide Marina, Malahide            | As Existing         |
| M7 15.3.15.2 From Malahide Marina, Malahide Marina, Malahide As Proposed As Proposed M8 15.3.16.1 From Bissett's Strand, L2133, Malahide M8 15.3.16.2 From Bissett's Strand, L2133, Malahide As Proposed As Proposed D01 15.3.17.1 From Coast Road, Corballis As Existing                                                                                                                                                                                                                                                                                                                                                                                                                                                                                                                                                                                                                                                                                                                                                                                                                                                                                                                                                                                                                                                                                                                                                                                                                                                                                                                                                                                                                                                                                                                                                                                                                                                                                                                                                                                                                                                      | M6        | 15.3.14.2     | From Malahide Marina, Malahide            | As Proposed         |
| M8 15.3.16.1 From Bissett's Strand, L2133, Malahide As Existing M8 15.3.16.2 From Bissett's Strand, L2133, Malahide As Proposed D01 15.3.17.1 From Coast Road, Corballis As Existing                                                                                                                                                                                                                                                                                                                                                                                                                                                                                                                                                                                                                                                                                                                                                                                                                                                                                                                                                                                                                                                                                                                                                                                                                                                                                                                                                                                                                                                                                                                                                                                                                                                                                                                                                                                                                                                                                                                                           | M7        | 15.3.15.1     | From Malahide Marina, Malahide            | As Existing         |
| M8 15.3.16.2 From Bissett's Strand, L2133, Malahide As Proposed DO1 15.3.17.1 From Coast Road, Corballis As Existing                                                                                                                                                                                                                                                                                                                                                                                                                                                                                                                                                                                                                                                                                                                                                                                                                                                                                                                                                                                                                                                                                                                                                                                                                                                                                                                                                                                                                                                                                                                                                                                                                                                                                                                                                                                                                                                                                                                                                                                                           | M7        | 15.3.15.2     | From Malahide Marina, Malahide            | As Proposed         |
| DO1 15.3.17.1 From Coast Road, Corballis As Existing                                                                                                                                                                                                                                                                                                                                                                                                                                                                                                                                                                                                                                                                                                                                                                                                                                                                                                                                                                                                                                                                                                                                                                                                                                                                                                                                                                                                                                                                                                                                                                                                                                                                                                                                                                                                                                                                                                                                                                                                                                                                           | M8        | 15.3.16.1     | From Bissett's Strand, L2133, Malahide    | As Existing         |
|                                                                                                                                                                                                                                                                                                                                                                                                                                                                                                                                                                                                                                                                                                                                                                                                                                                                                                                                                                                                                                                                                                                                                                                                                                                                                                                                                                                                                                                                                                                                                                                                                                                                                                                                                                                                                                                                                                                                                                                                                                                                                                                                | M8        | 15.3.16.2     | From Bissett's Strand, L2133, Malahide    | As Proposed         |
| DO1 15.3.17.2 From Coast Road, Corballis As Proposed                                                                                                                                                                                                                                                                                                                                                                                                                                                                                                                                                                                                                                                                                                                                                                                                                                                                                                                                                                                                                                                                                                                                                                                                                                                                                                                                                                                                                                                                                                                                                                                                                                                                                                                                                                                                                                                                                                                                                                                                                                                                           | DO1       | 15.3.17.1     | From Coast Road, Corballis                | As Existing         |
|                                                                                                                                                                                                                                                                                                                                                                                                                                                                                                                                                                                                                                                                                                                                                                                                                                                                                                                                                                                                                                                                                                                                                                                                                                                                                                                                                                                                                                                                                                                                                                                                                                                                                                                                                                                                                                                                                                                                                                                                                                                                                                                                | DO1       | 15.3.17.2     | From Coast Road, Corballis                | As Proposed         |