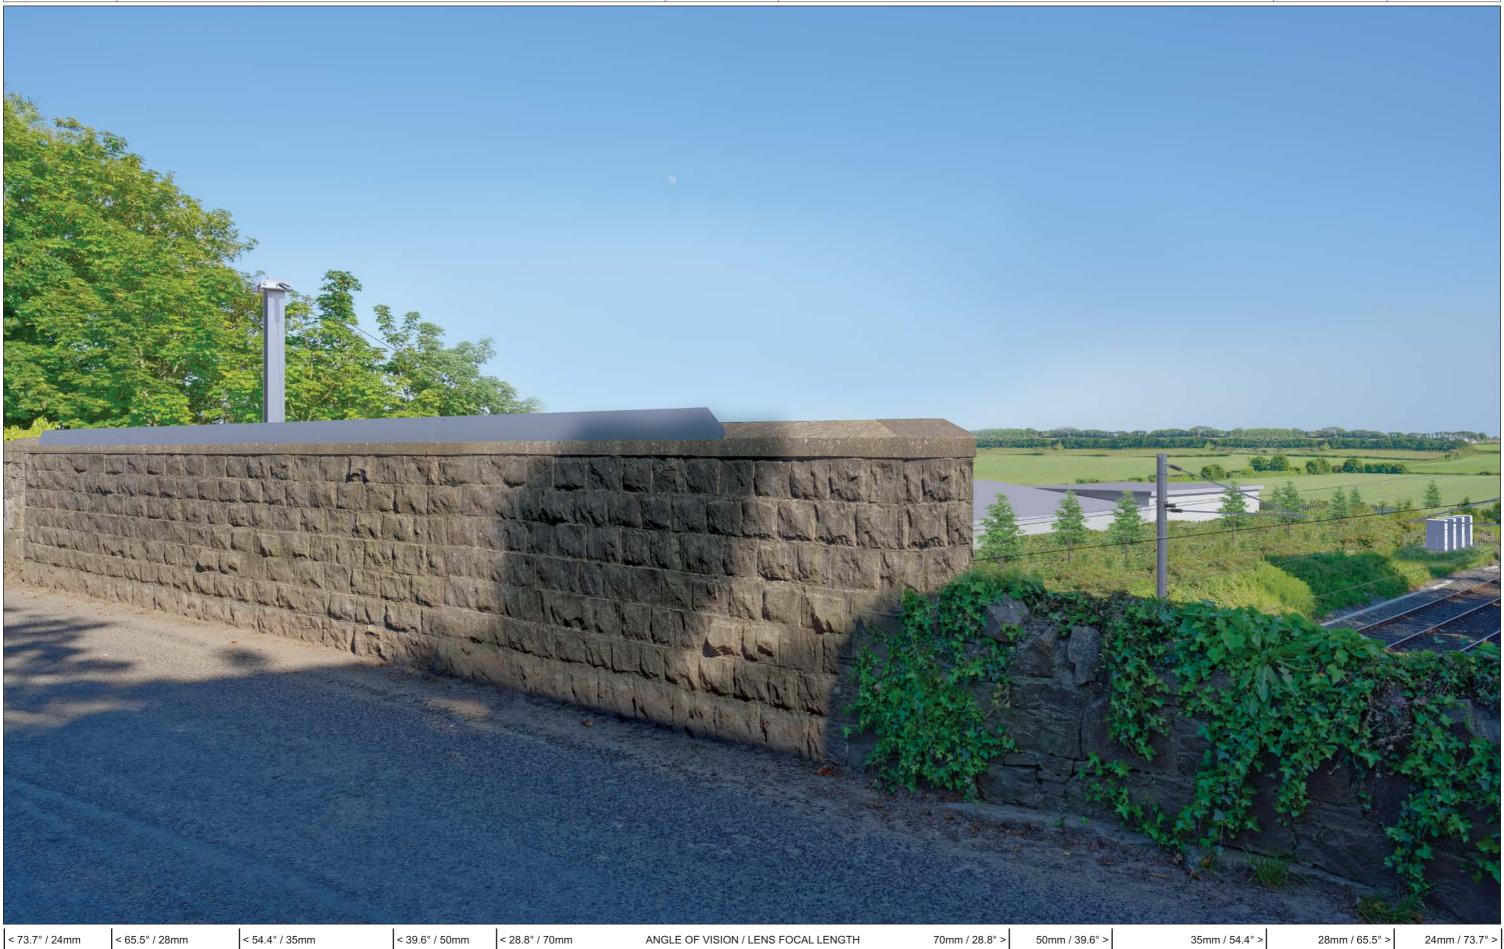

## **VOLUME 3B PHOTOMONTAGES: TABLE OF CONTENTS**

| HOI         15.3.12         From St Donagth's Poals, filtsbarrack Upper         As Proposed           HOI         15.3.24         From Candough Lawn, Garrage         As Desting           HO2         15.3.24         From Candough Lawn, Garrage         As Proposed           HO3         15.3.2.4         From Candough Lawn, Garrage         As Proposed           HO3         15.3.4.1         From Killwareak Upper         As Fishing           HO4         15.3.4.2         From Killwareak Upper         As Proposed           Cl.1         15.3.5.2         From Tollware Concess Support         As Proposed           Cl.2         15.3.6.2         From Tollware Concess Support         As Proposed           Cl.2         15.3.6.1         From Disearch Carlage Manage                                                                                                                                                                                                                                                                                                                                                                                                                                                                                                                                                                                                                                                                                                                                                                                                                            | Viewpoint | Figure Number | Location                                  | Existing / Proposed |
|--------------------------------------------------------------------------------------------------------------------------------------------------------------------------------------------------------------------------------------------------------------------------------------------------------------------------------------------------------------------------------------------------------------------------------------------------------------------------------------------------------------------------------------------------------------------------------------------------------------------------------------------------------------------------------------------------------------------------------------------------------------------------------------------------------------------------------------------------------------------------------------------------------------------------------------------------------------------------------------------------------------------------------------------------------------------------------------------------------------------------------------------------------------------------------------------------------------------------------------------------------------------------------------------------------------------------------------------------------------------------------------------------------------------------------------------------------------------------------------------------------------------------------------------------------------------------------------------------------------------------------------------------------------------------------------------------------------------------------------------------------------------------------------------------------------------------------------------------------------------------------------------------------------------------------------------------------------------------------------------------------------------------------------------------------------------------------------------------------------------------------|-----------|---------------|-------------------------------------------|---------------------|
| H02         H55.21         Frem Commissing Haven, George         As Entiring           H02         H53.22         Frem Commissing Haven, George         As Entiring           H03         H53.23         Frem Commissing Haven, George         As Entiring           H03         H53.32         Frem Commissing Haven, George         As Proposed           H04         H53.42         Frem Kulberneck Ways, Kilbarriseck Upport         As Finding           H04         H53.42         Frem Kulberneck Ways, Kilbarriseck Upport         As Finding           LC1         H53.42         Frem Kulberneck Ways, Kilbarriseck Upport         As Finding           LC2         H53.41         Frem Mythic Close, Singorin         As Entiring           LC2         H53.41         Frem moth of Congrifts Ballien, George         As Entiring           LC2         H53.41         Frem moth of Congrifts Ballien, George         As Entiring           M1         H53.71         Frem Resert's Strend, L2135, Malainine         As Entiring           M1         H53.42         Frem Resert's Strend, L2135, Malainine         As Entiring           M1         H53.42         Frem Resert's Strend, L2135, Malainine         As Entiring           M2         H53.42         Frem Strend's Strend, L2135, Malainine         As Entiring                                                                                                                                                                                                                                                                                                                                                                                                                                                                                                                                                                                                                                                                                                                                                                                       | HD1       | 15.3.1.1      | From St Donagh's Road, Kilbarrack Upper   | As Existing         |
| HD2         HD3         F100 Candonagh Lawn, Congo         As Proceed           HD3         HD3         F100 Candonagh Lawn, Congo         As Estang           HD3         HD3.3.1         F100 Candonagh Lawn, Congo         As Proceed           HD4         HD3.4.1         F100 Kibarask Way, Kibarnask Upper         As Esting           HD4         HD3.4.1         F100 Kibarask Way, Kibarnask Upper         As Proceed           CL1         HD3.5.2         F100 Myte Coke, Sapolin         As Proceed           CL2         HD3.5.2         F100 Myte Coke, Sapolin         As Proceed           CL2         HD3.6.2         F100 Myte Coke, Sapolin         As Floring           LD4         HD3.6.2         F100 myte Coke, Sapolin         As Floring                                                                                                                                                                                                                                                                                                                                                                                                                                                                                                                                                                                                                                                                                                                                                                                                                                                      | HD1       | 15.3.1.2      | From St Donagh's Road, Kilbarrack Upper   | As Proposed         |
| HDS         16.3.1         From Canndough Lawn, Grange         As Esisting           HDS         15.3.2.2         From Canndough Lawn, Grange         As Pipopeed           HDS         15.3.4.2         From Kilbarrack Vilyer         As Fishing           HD4         15.3.4.2         From Kilbarrack Vilyer Kilbarrack Upper         As Pipopeed           CL1         15.3.5.2         From Kilbarrack Vilyer Kilbarrack Upper         As Pipopeed           CL2         15.3.5.2         From Mythe Closes Shapoin         As Pipopeed           CL2         15.3.6.2         From mythe Closes Shapoin         As Esisting           M1         15.3.6.2         From moth of Clongriffin Staton, Grange         As Esisting           M1         15.3.7.2         From Bissert's Strand, L2/133, Malahido         As Esisting           M1         15.3.7.2         From Bissert's Strand, L2/133, Malahido         As Esisting           M10         15.3.8.1         From Bissert's Strand, L2/133, Malahido         As Esisting           M0         15.3.9.1         From Bissert's Strand, L2/133, Malahido         As Esisting           M2         15.3.9.1         From Bissert's Strand, L2/133, Malahido         As Esisting           M2         15.3.9.1         From Strand Stroot, L2/133, Malahido         As Esisting <td>HD2</td> <td>15.3.2.1</td> <td>From Carndonagh Lawn, Grange</td> <td>As Existing</td>                                                                                                                                                                                                                                                                                                                                                                                                                                                                                                                                                                                                                                                                                       | HD2       | 15.3.2.1      | From Carndonagh Lawn, Grange              | As Existing         |
| HDG         16.3.3.2         From Camdonagh Lewn, Grange         As Proposed           HD4         163.4.1         Porn Kilbarrack Way, Kilbarrack Upper         As Paposed           LD4         163.4.2         From Kilbarrack Way, Kilbarrack Upper         As Poposed           CL1         163.5.1         From Multarack Way, Kilbarrack Upper         As Poposed           CL2         163.5.5         From Mytile Close, Sispoil         As Existing           CL2         163.0.2         From north of Congrillin Sation, Grange         As Existing           CL2         163.0.2         From north of Congrillin Sation, Grange         As Existing           MI         163.7.1         From Bisser's Strand, L2133, Malahide         As Proposed           MI         163.7.2         From Bisser's Strand, L2133, Malahide         As Proposed           MIO         163.8.1         From Bisser's Strand, L2133, Malahide         As Proposed           MIO         163.0.2         From Bisser's Strand, L2133, Malahide         As Proposed           MIO         163.0.2         From Bisser's Strand, L2133, Malahide         As Existing           MIO         163.0.1         From Strand Steet, L2133, Malahide         As Existing           M2         163.0.1         From Strand Steet, L2133, Malahide         As Existing <td>HD2</td> <td>15.3.2.2</td> <td>From Carndonagh Lawn, Grange</td> <td>As Proposed</td>                                                                                                                                                                                                                                                                                                                                                                                                                                                                                                                                                                                                                                                                             | HD2       | 15.3.2.2      | From Carndonagh Lawn, Grange              | As Proposed         |
| HCH         15.3.4.1         From Kilbarrack Way, Kilbarrack Wayer         As Evisting           HCH         19.3.4.2         From Kilbarrack Way, Kilbarrack Wayer         As Proposed           CL1         19.3.5.1         From Myrtle Close, Stapolin         As Estisting           CL1         15.3.5.2         From Myrtle Close, Stapolin         As Proposed           CL2         15.3.6.2         From orbit of Cloriginin Sation, Grango         As Proposed           MI         15.3.7.1         From Elsesti's Strand, L2133, Malahido         As Proposed           MI         15.3.7.2         From Elsesti's Strand, L2133, Malahido         As Evisting           MI         15.3.8.1         From Elsesti's Strand, L2133, Malahido         As Evisting           MI         15.3.8.2         From Elsesti's Strand, L2133, Malahido         As Evisting           M0         15.3.8.2         From Elsesti's Strand, L2133, Malahido         As Proposed           M0         15.3.9.2         From Elsesti's Strand, L2133, Malahido         As Evisting           M2         15.3.9.1         From Strand Street, L2133, Malahido         As Evisting           M2         15.3.9.1         From Strand Street, L2133, Malahido         As Evisting           M3         15.3.11.2         From Strand Street, L2133, Malahido                                                                                                                                                                                                                                                                                                                                                                                                                                                                                                                                                                                                                                                                                                                                                                         | HD3       | 15.3.3.1      | From Carndonagh Lawn, Grange              | As Existing         |
| INTA         15.3.4.2         From Killbarrack Upper         Ac Proposed           CL1         15.3.5.1         From Mytho Close, Sinpolin         Ac Existing           CL2         15.3.6.1         From Mytho Close, Sinpolin         Ac Existing           CL2         15.3.6.1         From north of Clongrillin Staton, Grange         Ac Existing           CL2         15.3.6.2         From the of Clongrillin Staton, Grange         Ac Existing           M1         15.3.7.4         From Bissert's Strand, L2133, Malahide         Ac Existing           M1         15.3.7.2         From Bissert's Strand, L2133, Malahide         Ac Existing           M10         15.3.8.1         From Bissert's Strand, L2133, Malahide         Ac Existing           M10         15.3.9.1         From Bissert's Strand, L2133, Malahide         Ac Existing           M2         15.3.9.2         From Bissert's Strand, L2133, Malahide         Ac Existing           M2         15.3.10.2         From Strand Street, L233, Malahide         Ac Existing           M2         15.3.10.2         From Strand Street, L233, Malahide         Ac Proposed           M3         15.3.11.2         From Strand Street, L233, Malahide         Ac Existing           M3         15.3.12.2         From Strand Street, L233, Malahide         Ac Existing </td <td>HD3</td> <td>15.3.3.2</td> <td>From Carndonagh Lawn, Grange</td> <td>As Proposed</td>                                                                                                                                                                                                                                                                                                                                                                                                                                                                                                                                                                                                                                                                       | HD3       | 15.3.3.2      | From Carndonagh Lawn, Grange              | As Proposed         |
| CL1         15.5.5.1         From Myrite Close, Stapolin         As Existing           CL1         15.5.5.2         From Myrite Close, Stapolin         As Proposed           CL2         15.3.6.1         From north of Clongriffin Station, Grange         As Proposed           CL2         15.3.6.2         From north of Clongriffin Station, Grange         As Proposed           M1         15.3.7.1         From Bissert Strand, L2133, Melahide         As Existing           M10         15.3.7.2         From Bissert Strand, L2133, Melahide         As Existing           M10         15.3.8.1         From Bissert Strand, L2133, Melahide         As Existing           M10         15.3.8.2         From Bissert Strand, L2133, Melahide         As Proposed           M0         15.3.8.1         From Bissert Strand, L2133, Melahide         As Proposed           M2         15.3.0.1         From Bissert Strand, L2133, Melahide         As Proposed           M2         15.3.1.1         From Strand Street, L2133, Melahide         As Existing           M3         15.3.1.2         From Strand Street, L2133, Melahide         As Existing           M3         15.3.1.2         From Strand Street, L2133, Melahide         As Proposed           M3         15.3.1.2         From Internal road, Melahide WVTP         As Exi                                                                                                                                                                                                                                                                                                                                                                                                                                                                                                                                                                                                                                                                                                                                                                    | HD4       | 15.3.4.1      | From Kilbarrack Way, Kilbarrack Upper     | As Existing         |
| CL1         15.3.5.2         From Myttle Close, Stapolin         As Proposed           CL2         15.3.6.1         From north of Clongriffin Station, Grange         As Existing           M1         15.3.7.2         From Bisserts Strand, L2133, Malahide         As Proposed           M1         15.3.7.2         From Bisserts Strand, L2133, Malahide         As Proposed           M10         15.3.8.2         From Bissert's Strand, L2133, Malahide         As Proposed           M10         15.3.8.2         From Bissert's Strand, L2133, Malahide         As Proposed           M10         15.3.8.2         From Bissert's Strand, L2133, Malahide         As Proposed           M2         15.3.9.1         From Bissert's Strand, L2133, Malahide         As Proposed           M2         15.3.1.1         From Bissert's Strand, L2133, Malahide         As Proposed           M2         15.3.1.2         From Strand Street, L2133, Malahide         As Proposed           M2         15.3.1.1         From Strand Street, L2133, Malahide         As Proposed           M3         15.3.1.2         From Strand Street, L2133, Malahide         As Proposed           M3         15.3.1.2         From Strand Street, L2133, Malahide         As Proposed           M4         15.3.1.2         From Strand Street, L2133, Malahide                                                                                                                                                                                                                                                                                                                                                                                                                                                                                                                                                                                                                                                                                                                                                                    | HD4       | 15.3.4.2      | From Kilbarrack Way, Kilbarrack Upper     | As Proposed         |
| CL2         15.3.6.1         From north of Clongriffin Station, Grange         As Existing           CL2         15.3.6.2         From north of Clongriffin Station, Grange         As Proposed           M1         15.3.7.1         From Bissett's Stand, L2133, Malahide         As Proposed           M10         15.3.7.2         From Bissett's Stand, L2133, Malahide         As Proposed           M10         15.3.8.1         From Bissett's Stand, L2133, Malahide         As Proposed           M10         15.3.8.2         From Bissett's Stand, L2133, Malahide         As Proposed           M9         15.3.9.2         From Bissett's Stand, L2133, Malahide         As Proposed           M0         15.3.9.2         From Bissett's Stand, L2133, Malahide         As Proposed           M2         15.3.10.1         From Stand Street, L2133, Malahide         As Proposed           M2         15.3.10.2         From Stand Street, L2133, Malahide         As Existing           M3         15.3.10.2         From Stand Street, L2133, Malahide         As Existing           M3         15.3.11.2         From Stand Street, L2133, Malahide         As Existing           M4         15.3.12.1         From internal road, Malahide WWTP         As Existing           M5         15.3.13.1         From internal road, Malahide WWTP <td>CL1</td> <td>15.3.5.1</td> <td>From Myrtle Close, Stapolin</td> <td>As Existing</td>                                                                                                                                                                                                                                                                                                                                                                                                                                                                                                                                                                                                                                                                      | CL1       | 15.3.5.1      | From Myrtle Close, Stapolin               | As Existing         |
| CL2         15.3.62         From north of Clongriffin Station, Grange         As Proposed           M1         15.3.7.1         From Bissert's Strand, L2133, Malahide         As Existing           M10         15.3.8.2         From Bissert's Strand, L2133, Malahide         As Proposed           M10         15.3.8.2         From Bissert's Strand, L2133, Malahide         As Existing           M10         15.3.8.2         From Bissert's Strand, L2133, Malahide         As Existing           M0         15.3.9.2         From Bissert's Strand, L2133, Malahide         As Existing           M0         15.3.9.2         From Bissert's Strand, L2133, Malahide         As Existing           M2         15.3.10.1         From Strand Street, L2133, Malahide         As Existing           M2         15.3.10.2         From Strand Street, L2133, Malahide         As Existing           M3         15.3.11.2         From Strand Street, L2133, Malahide         As Proposed           M4         15.3.12.1         From Strand Street, L2133, Malahide         As Proposed           M4         15.3.12.2         From Internal road, Malahide WVTP         As Proposed           M6         15.3.13.1         From Internal road, Malahide WVTP         As Existing           M6         15.3.14.1         From Malahide Marina, Malahide                                                                                                                                                                                                                                                                                                                                                                                                                                                                                                                                                                                                                                                                                                                                                                 | CL1       | 15.3.5.2      | From Myrtle Close, Stapolin               | As Proposed         |
| MT         15.3.7.1         From Bissett's Strand, L2133, Malahide         As Existing           M1         15.3.7.2         From Bissett's Strand, L2133, Malahide         As Existing           M10         15.3.8.2         From Bissett's Strand, L2133, Malahide         As Existing           M10         15.3.9.2         From Bissett's Strand, L2133, Malahide         As Proposed           M0         15.3.9.1         From Bissett's Strand, L2133, Malahide         As Proposed           M2         15.3.0.1         From Bissett's Strand, L2133, Malahide         As Proposed           M2         15.3.10.1         From Strand Street, L2133, Malahide         As Proposed           M2         15.3.10.2         From Strand Street, L2133, Malahide         As Proposed           M3         15.3.11.1         From Strand Street, L2133, Malahide         As Proposed           M4         15.3.12.1         From Strand Street, L2133, Malahide         As Proposed           M4         15.3.12.1         From Strand Street, L2133, Malahide         As Proposed           M5         15.3.12.1         From Internal Street, L2133, Malahide         As Proposed           M6         15.3.12.2         From Internal Street, L2133, Malahide         As Proposed           M6         15.3.13.1         From Internal Tood, Malahide WVTP<                                                                                                                                                                                                                                                                                                                                                                                                                                                                                                                                                                                                                                                                                                                                                           | CL2       | 15.3.6.1      | From north of Clongriffin Station, Grange | As Existing         |
| M1         15.3.7.2         From Bissett's Strand, L2133, Malahide         As Proposed           M10         15.3.8.1         From Bissett's Strand, L2133, Malahide         As Existing           M10         15.3.8.2         From Bissett's Strand, L2133, Malahide         As Proposed           M9         15.3.9.1         From Bissett's Strand, L2133, Malahide         As Proposed           M9         15.3.9.2         From Bissett's Strand, L2133, Malahide         As Proposed           M2         15.3.10.1         From Strand Street, L2133, Malahide         As Existing           M2         15.3.10.2         From Strand Street, L2133, Malahide         As Existing           M3         15.3.11.2         From Strand Street, L2133, Malahide         As Proposed           M3         15.3.12.1         From Strand Street, L2133, Malahide         As Proposed           M4         15.3.12.2         From Internal road, Malahide WWTP         As Existing           M5         15.3.13.1         From Internal road, Malahide WWTP         As Existing           M6         15.3.14.1         From Internal road, Malahide WWTP         As Existing           M6         15.3.14.2         From Malahide Marina, Malahide         As Existing           M7         15.3.15.2         From Malahide Marina, Malahide         As                                                                                                                                                                                                                                                                                                                                                                                                                                                                                                                                                                                                                                                                                                                                                                     | CL2       | 15.3.6.2      | From north of Clongriffin Station, Grange | As Proposed         |
| M10         45.8.1         From Bissett's Strand, L2133, Malahide         As Existing           M10         15.3.8.2         From Bissett's Strand, L2133, Malahide         As Proposed           M9         15.3.9.1         From Bissett's Strand, L2133, Malahide         As Proposed           M9         15.3.9.2         From Bissett's Strand, L2133, Malahide         As Proposed           M2         15.3.10.1         From Strand Street, L2133, Malahide         As Existing           M2         15.3.10.2         From Strand Street, L2133, Malahide         As Proposed           M3         15.3.10.1         From Strand Street, L2133, Malahide         As Proposed           M3         15.3.11.2         From Strand Street, L2133, Malahide         As Existing           M4         15.3.12.1         From Internal road, Malahide WWTP         As Existing           M4         15.3.12.2         From Internal road, Malahide WWTP         As Existing           M5         15.3.13.1         From Internal road, Malahide WWTP         As Existing           M6         15.3.14.1         From Malahide Marina, Malahide         As Proposed           M6         15.3.14.2         From Malahide Marina, Malahide         As Existing           M7         15.3.15.2         From Malahide Marina, Malahide         As Proposed<                                                                                                                                                                                                                                                                                                                                                                                                                                                                                                                                                                                                                                                                                                                                                                    | M1        | 15.3.7.1      | From Bissett's Strand, L2133, Malahide    | As Existing         |
| M10         15.3.8.2         From Bissett's Strand, L2133, Malahide         As Proposed           M9         15.3.9.1         From Bissett's Strand, L2133, Malahide         As Existing           M9         15.3.9.2         From Bissett's Strand, L2133, Malahide         As Proposed           M2         15.3.10.1         From Strand Street, L2133, Malahide         As Existing           M2         15.3.10.2         From Strand Street, L2133, Malahide         As Proposed           M3         15.3.11.1         From Strand Street, L2133, Malahide         As Existing           M3         15.3.12.2         From Strand Street, L2133, Malahide         As Proposed           M4         15.3.12.1         From Internal road, Malahide WWTP         As Existing           M5         15.3.13.1         From Internal road, Malahide WWTP         As Existing           M5         15.3.13.1         From Internal road, Malahide WWTP         As Existing           M6         15.3.14.2         From Malahide WMTP         As Existing           M6         15.3.15.2         From Malahide Marina, Malahide         As Proposed           M7         15.3.15.1         From Malahide Marina, Malahide         As Proposed           M8         15.3.16.1         From Blasett's Strand, L2133, Malahide         As Proposed     <                                                                                                                                                                                                                                                                                                                                                                                                                                                                                                                                                                                                                                                                                                                                                                         | M1        | 15.3.7.2      | From Bissett's Strand, L2133, Malahide    | As Proposed         |
| M9         15.3.9.1         From Bissett's Strand, L2133, Malahide         As Existing           M9         15.3.9.2         From Bissett's Strand, L2133, Malahide         As Proposed           M2         15.3.10.1         From Strand Street, L2133, Malahide         As Existing           M2         15.3.10.2         From Strand Street, L2133, Malahide         As Proposed           M3         15.3.11.1         From Strand Street, L2133, Malahide         As Existing           M3         15.3.12.2         From Strand Street, L2133, Malahide         As Proposed           M4         15.3.12.1         From Internal road, Malahide WVTP         As Existing           M4         15.3.12.2         From internal road, Malahide WVTP         As Existing           M5         15.3.13.1         From internal road, Malahide WVTP         As Existing           M6         15.3.14.2         From Malahide Marina, Malahide         As Existing           M6         15.3.14.1         From Malahide Marina, Malahide         As Existing           M7         15.3.15.1         From Malahide Marina, Malahide         As Existing           M8         15.3.16.2         From Bissett's Strand, L2133, Malahide         As Existing         As Existing           M8         15.3.16.2         From Bissett's Strand, L2133, Malahid                                                                                                                                                                                                                                                                                                                                                                                                                                                                                                                                                                                                                                                                                                                                                                    | M10       | 15.3.8.1      | From Bissett's Strand, L2133, Malahide    | As Existing         |
| M9         15.3.9.2         From Bissett's Strand, L2133, Malahide         As Proposed           M2         15.3.10.1         From Strand Street, L2133, Malahide         As Existing           M2         15.3.10.2         From Strand Street, L2133, Malahide         As Proposed           M3         15.3.11.1         From Strand Street, L2133, Malahide         As Existing           M3         15.3.11.2         From Strand Street, L2133, Malahide         As Proposed           M4         15.3.12.1         From internal road, Malahide WWTP         As Existing           M4         15.3.12.2         From internal road, Malahide WWTP         As Existing           M5         15.3.13.1         From internal road, Malahide WWTP         As Proposed           M6         15.3.14.1         From Malahide William Malahide WWTP         As Existing           M6         15.3.14.1         From Malahide Marina, Malahide         As Proposed           M7         15.3.15.1         From Malahide Marina, Malahide         As Proposed           M8         15.3.16.1         From Malahide Marina, Malahide         As Existing           M8         15.3.16.2         From Malahide Marina, Malahide         As Existing           M8         15.3.16.2         From Blasett's Strand, L2133, Malahide         As Proposed                                                                                                                                                                                                                                                                                                                                                                                                                                                                                                                                                                                                                                                                                                                                                                             | M10       | 15.3.8.2      | From Bissett's Strand, L2133, Malahide    | As Proposed         |
| M2         15.3.10.1         From Strand Street, L2133, Malahide         As Existing           M2         15.3.10.2         From Strand Street, L2133, Malahide         As Proposed           M3         15.3.11.1         From Strand Street, L2133, Malahide         As Existing           M3         15.3.11.2         From Strand Street, L2133, Malahide         As Proposed           M4         15.3.12.1         From internal road, Malahide WWTP         As Existing           M4         15.3.12.2         From internal road, Malahide WWTP         As Existing           M5         15.3.13.1         From internal road, Malahide WWTP         As Existing           M6         15.3.14.2         From internal road, Malahide WWTP         As Proposed           M6         15.3.14.1         From Malahide WWTP         As Existing           M6         15.3.14.2         From Malahide WWTP         As Existing           M6         15.3.14.2         From Malahide Warina, Malahide         As Existing           M7         15.3.14.2         From Malahide Marina, Malahide         As Existing           M8         15.3.16.1         From Malahide Marina, Malahide         As Existing           M8         15.3.16.2         From Malahide Marina, Malahide         As Proposed           M8                                                                                                                                                                                                                                                                                                                                                                                                                                                                                                                                                                                                                                                                                                                                                                                                         | M9        | 15.3.9.1      | From Bissett's Strand, L2133, Malahide    | As Existing         |
| M2         5.3.10.2         From Strand Street, L2133, Malahide         As Proposed           M3         15.3.11.1         From Strand Street, L2133, Malahide         As Existing           M3         15.3.11.2         From Strand Street, L2133, Malahide         As Proposed           M4         15.3.12.1         From Internal road, Malahide WWTP         As Existing           M4         15.3.12.2         From Internal road, Malahide WWTP         As Existing           M5         15.3.13.1         From Internal road, Malahide WWTP         As Existing           M6         15.3.14.2         From Malahide WWTP         As Existing           M6         15.3.14.1         From Malahide Marina, Malahide         As Existing           M6         15.3.14.2         From Malahide Marina, Malahide         As Proposed           M7         15.3.15.1         From Malahide Marina, Malahide         As Existing           M7         15.3.16.2         From Malahide Marina, Malahide         As Existing           M8         15.3.16.1         From Bissett's Strand, L2133, Malahide         As Existing           M8         15.3.16.2         From Bissett's Strand, L2133, Malahide         As Existing           D01         15.3.17.1         From Eissett's Strand, L2133, Malahide         As Existing         As E                                                                                                                                                                                                                                                                                                                                                                                                                                                                                                                                                                                                                                                                                                                                                                             | M9        | 15.3.9.2      | From Bissett's Strand, L2133, Malahide    | As Proposed         |
| M3         15.3.1.1         From Strand Street, L2133, Malahide         As Existing           M3         15.3.1.2         From Strand Street, L2133, Malahide         As Proposed           M4         15.3.1.2.1         From internal road, Malahide WWTP         As Existing           M4         15.3.1.2.2         From internal road, Malahide WWTP         As Proposed           M5         15.3.1.3.1         From internal road, Malahide WWTP         As Proposed           M6         15.3.1.2.2         From Internal road, Malahide WWTP         As Proposed           M6         15.3.1.4.1         From Malahide Marina, Malahide         As Existing           M6         15.3.1.4.2         From Malahide Marina, Malahide         As Proposed           M7         15.3.1.5.1         From Malahide Marina, Malahide         As Proposed           M8         15.3.16.1         From Bissett's Strand, L2133, Malahide         As Existing           M8         15.3.16.2         From Bissett's Strand, L2133, Malahide         As Proposed           D01         15.3.1.1         From Coast Road, Corballis         As Existing                                                                                                                                                                                                                                                                                                                                                                                                                                                                                                                                                                                                                                                                                                                                                                                                                                                                                                                                                                           | M2        | 15.3.10.1     | From Strand Street, L2133, Malahide       | As Existing         |
| M3         15.3.1.2         From Strand Street, L2133, Malahide         As Proposed           M4         15.3.12.1         From internal road, Malahide WWTP         As Existing           M4         15.3.12.2         From internal road, Malahide WWTP         As Proposed           M5         15.3.13.1         From internal road, Malahide WWTP         As Existing           M6         15.3.13.2         From internal road, Malahide WWTP         As Proposed           M6         15.3.14.1         From Malahide Marina, Malahide         As Existing           M6         15.3.14.2         From Malahide Marina, Malahide         As Proposed           M7         15.3.16.1         From Malahide Marina, Malahide         As Existing           M8         15.3.16.1         From Bissett's Strand, L2133, Malahide         As Existing           M8         15.3.16.2         From Bissett's Strand, L2133, Malahide         As Proposed           D01         15.3.17.1         From Coast Road, Corballis         As Existing                                                                                                                                                                                                                                                                                                                                                                                                                                                                                                                                                                                                                                                                                                                                                                                                                                                                                                                                                                                                                                                                               | M2        | 15.3.10.2     | From Strand Street, L2133, Malahide       | As Proposed         |
| M415.3.12.1From internal road, Malahide WWTPAs ExistingM415.3.12.2From internal road, Malahide WWTPAs ProposedM515.3.13.1From internal road, Malahide WWTPAs ExistingM615.3.13.2From internal road, Malahide WWTPAs ProposedM615.3.14.1From Malahide Marina, MalahideAs ExistingM615.3.14.2From Malahide Marina, MalahideAs ProposedM715.3.15.1From Malahide Marina, MalahideAs ExistingM715.3.15.2From Malahide Marina, MalahideAs ProposedM815.3.16.1From Bissett's Strand, L2133, MalahideAs ExistingM815.3.16.2From Bissett's Strand, L2133, MalahideAs ProposedD0115.3.17.1From Coast Road, CorballisAs Existing                                                                                                                                                                                                                                                                                                                                                                                                                                                                                                                                                                                                                                                                                                                                                                                                                                                                                                                                                                                                                                                                                                                                                                                                                                                                                                                                                                                                                                                                                                          | M3        | 15.3.11.1     | From Strand Street, L2133, Malahide       | As Existing         |
| HA 15.3.12.2 From internal road, Malahide WWTP  M5 15.3.13.1 From internal road, Malahide WWTP  M5 15.3.13.2 From internal road, Malahide WWTP  M6 15.3.14.1 From Malahide WmTP  M6 15.3.14.1 From Malahide Marina, Malahide  M6 15.3.14.2 From Malahide Marina, Malahide  M7 15.3.15.1 From Malahide Marina, Malahide  M8 15.3.15.2 From Malahide Marina, Malahide  M8 15.3.16.1 From Malahide Marina, Malahide  M8 15.3.16.1 From Bissett's Strand, L2133, Malahide  M8 15.3.16.2 From Bissett's Strand, L2133, Malahide  M8 15.3.16.2 From Bissett's Strand, L2133, Malahide  M8 15.3.16.1 From Coast Road, Corballis  M8 A Sexisting                                                                                                                                                                                                                                                                                                                                                                                                                                                                                                                                                                                                                                                                                                                                                                                                                                                                                                                                                                                                                                                                                                                                                                                                                                                                                       | M3        | 15.3.11.2     | From Strand Street, L2133, Malahide       | As Proposed         |
| M515.3.13.1From internal road, Malahide WWTPAs ExistingM515.3.13.2From internal road, Malahide WWTPAs ProposedM615.3.14.1From Malahide Marina, MalahideAs ExistingM615.3.14.2From Malahide Marina, MalahideAs ProposedM715.3.15.1From Malahide Marina, MalahideAs ExistingM715.3.15.2From Malahide Marina, MalahideAs ProposedM815.3.16.1From Bissett's Strand, L2133, MalahideAs ExistingM815.3.16.2From Bissett's Strand, L2133, MalahideAs ProposedD0115.3.17.1From Coast Road, CorballisAs Existing                                                                                                                                                                                                                                                                                                                                                                                                                                                                                                                                                                                                                                                                                                                                                                                                                                                                                                                                                                                                                                                                                                                                                                                                                                                                                                                                                                                                                                                                                                                                                                                                                        | M4        | 15.3.12.1     | From internal road, Malahide WWTP         | As Existing         |
| M515.3.13.2From internal road, Malahide WWTPAs ProposedM615.3.14.1From Malahide Marina, MalahideAs ExistingM615.3.14.2From Malahide Marina, MalahideAs ProposedM715.3.15.1From Malahide Marina, MalahideAs ExistingM715.3.15.2From Malahide Marina, MalahideAs ProposedM815.3.16.1From Bissett's Strand, L2133, MalahideAs ExistingM815.3.16.2From Bissett's Strand, L2133, MalahideAs ProposedD0115.3.17.1From Coast Road, CorballisAs Existing                                                                                                                                                                                                                                                                                                                                                                                                                                                                                                                                                                                                                                                                                                                                                                                                                                                                                                                                                                                                                                                                                                                                                                                                                                                                                                                                                                                                                                                                                                                                                                                                                                                                               | M4        | 15.3.12.2     | From internal road, Malahide WWTP         | As Proposed         |
| M6 15.3.14.1 From Malahide Marina, Malah | M5        | 15.3.13.1     | From internal road, Malahide WWTP         | As Existing         |
| M6 15.3.14.2 From Malahide Marina, Malah | M5        | 15.3.13.2     | From internal road, Malahide WWTP         | As Proposed         |
| M7 15.3.15.1 From Malahide Marina, Malahide M7 15.3.15.2 From Malahide Marina, Malahide M8 15.3.16.1 From Bissett's Strand, L2133, Malahide M8 15.3.16.2 From Bissett's Strand, L2133, Malahide D01 15.3.17.1 From Coast Road, Corballis As Existing As Existing As Proposed As Proposed As Existing                                                                                                                                                                                                                                                                                                                                                                                                                                                                                                                                                                                                                                                                                                                                                                                                                                                                                                                                                                                                                                                                                                                                                                                                                                                                                                                                                                                                                                                                                                                                                                                                                                                                                                                                                                                                                           | M6        | 15.3.14.1     | From Malahide Marina, Malahide            | As Existing         |
| M7 15.3.15.2 From Malahide Marina, Malahide Marina, Malahide As Proposed As Proposed M8 15.3.16.1 From Bissett's Strand, L2133, Malahide M8 15.3.16.2 From Bissett's Strand, L2133, Malahide As Proposed As Proposed D01 15.3.17.1 From Coast Road, Corballis As Existing                                                                                                                                                                                                                                                                                                                                                                                                                                                                                                                                                                                                                                                                                                                                                                                                                                                                                                                                                                                                                                                                                                                                                                                                                                                                                                                                                                                                                                                                                                                                                                                                                                                                                                                                                                                                                                                      | M6        | 15.3.14.2     | From Malahide Marina, Malahide            | As Proposed         |
| M8 15.3.16.1 From Bissett's Strand, L2133, Malahide As Existing M8 15.3.16.2 From Bissett's Strand, L2133, Malahide As Proposed D01 15.3.17.1 From Coast Road, Corballis As Existing                                                                                                                                                                                                                                                                                                                                                                                                                                                                                                                                                                                                                                                                                                                                                                                                                                                                                                                                                                                                                                                                                                                                                                                                                                                                                                                                                                                                                                                                                                                                                                                                                                                                                                                                                                                                                                                                                                                                           | M7        | 15.3.15.1     | From Malahide Marina, Malahide            | As Existing         |
| M8 15.3.16.2 From Bissett's Strand, L2133, Malahide As Proposed DO1 15.3.17.1 From Coast Road, Corballis As Existing                                                                                                                                                                                                                                                                                                                                                                                                                                                                                                                                                                                                                                                                                                                                                                                                                                                                                                                                                                                                                                                                                                                                                                                                                                                                                                                                                                                                                                                                                                                                                                                                                                                                                                                                                                                                                                                                                                                                                                                                           | M7        | 15.3.15.2     | From Malahide Marina, Malahide            | As Proposed         |
| DO1 15.3.17.1 From Coast Road, Corballis As Existing                                                                                                                                                                                                                                                                                                                                                                                                                                                                                                                                                                                                                                                                                                                                                                                                                                                                                                                                                                                                                                                                                                                                                                                                                                                                                                                                                                                                                                                                                                                                                                                                                                                                                                                                                                                                                                                                                                                                                                                                                                                                           | M8        | 15.3.16.1     | From Bissett's Strand, L2133, Malahide    | As Existing         |
|                                                                                                                                                                                                                                                                                                                                                                                                                                                                                                                                                                                                                                                                                                                                                                                                                                                                                                                                                                                                                                                                                                                                                                                                                                                                                                                                                                                                                                                                                                                                                                                                                                                                                                                                                                                                                                                                                                                                                                                                                                                                                                                                | M8        | 15.3.16.2     | From Bissett's Strand, L2133, Malahide    | As Proposed         |
| DO1 15.3.17.2 From Coast Road, Corballis As Proposed                                                                                                                                                                                                                                                                                                                                                                                                                                                                                                                                                                                                                                                                                                                                                                                                                                                                                                                                                                                                                                                                                                                                                                                                                                                                                                                                                                                                                                                                                                                                                                                                                                                                                                                                                                                                                                                                                                                                                                                                                                                                           | DO1       | 15.3.17.1     | From Coast Road, Corballis                | As Existing         |
|                                                                                                                                                                                                                                                                                                                                                                                                                                                                                                                                                                                                                                                                                                                                                                                                                                                                                                                                                                                                                                                                                                                                                                                                                                                                                                                                                                                                                                                                                                                                                                                                                                                                                                                                                                                                                                                                                                                                                                                                                                                                                                                                | DO1       | 15.3.17.2     | From Coast Road, Corballis                | As Proposed         |