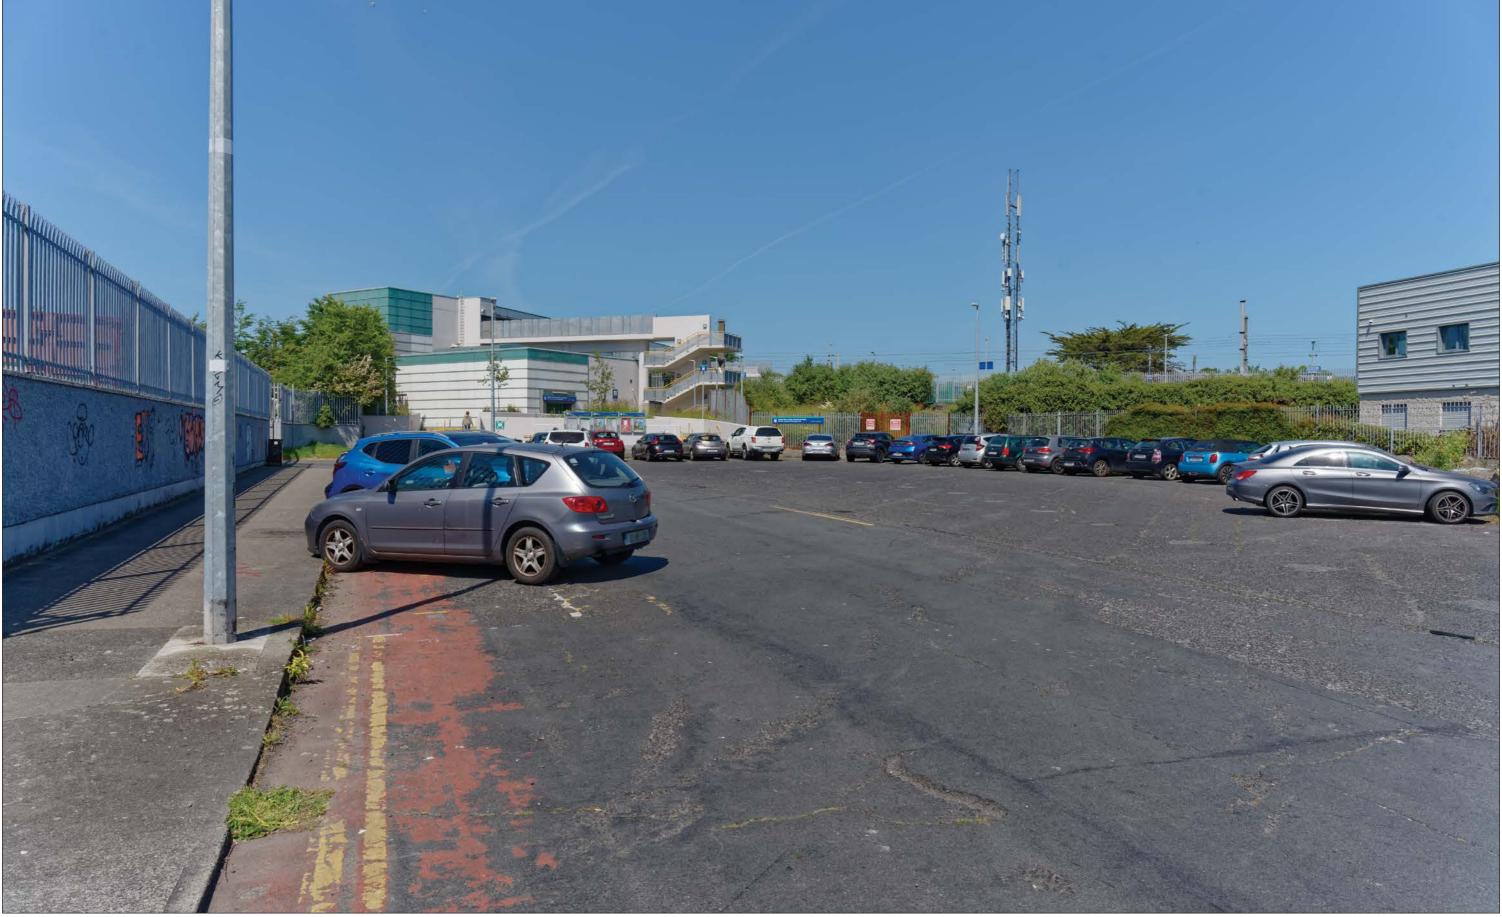

## **VOLUME 3B PHOTOMONTAGES: TABLE OF CONTENTS**

| HOI         15.3.12         From St Donagth's Poals, filtsbarrack Upper         As Proposed           HOI         15.3.24         From Candough Lawn, Garrage         As Desting           HO2         15.3.24         From Candough Lawn, Garrage         As Proposed           HO3         15.3.2.4         From Candough Lawn, Garrage         As Proposed           HO3         15.3.4.1         From Killwareak Upper         As Fishing           HO4         15.3.4.2         From Killwareak Upper         As Proposed           Cl.1         15.3.5.2         From Tollware Concess Support         As Proposed           Cl.2         15.3.6.2         From Tollware Concess Support         As Proposed           Cl.2         15.3.6.1         From Disearch Carlage Manage                                                                                                                                                                                                                                                                                                                                                                                                                                                                                                                                                                                                                                                                                                                                                                                                                            | Viewpoint | Figure Number | Location                                  | Existing / Proposed |
|--------------------------------------------------------------------------------------------------------------------------------------------------------------------------------------------------------------------------------------------------------------------------------------------------------------------------------------------------------------------------------------------------------------------------------------------------------------------------------------------------------------------------------------------------------------------------------------------------------------------------------------------------------------------------------------------------------------------------------------------------------------------------------------------------------------------------------------------------------------------------------------------------------------------------------------------------------------------------------------------------------------------------------------------------------------------------------------------------------------------------------------------------------------------------------------------------------------------------------------------------------------------------------------------------------------------------------------------------------------------------------------------------------------------------------------------------------------------------------------------------------------------------------------------------------------------------------------------------------------------------------------------------------------------------------------------------------------------------------------------------------------------------------------------------------------------------------------------------------------------------------------------------------------------------------------------------------------------------------------------------------------------------------------------------------------------------------------------------------------------------------|-----------|---------------|-------------------------------------------|---------------------|
| H02         H55.21         Frem Commissing Haven, George         As Entiring           H02         H53.22         Frem Commissing Haven, George         As Entiring           H03         H53.23         Frem Commissing Haven, George         As Entiring           H03         H53.32         Frem Commissing Haven, George         As Proposed           H04         H53.42         Frem Kulberneck Ways, Kilbarriseck Upport         As Finding           H04         H53.42         Frem Kulberneck Ways, Kilbarriseck Upport         As Finding           LC1         H53.42         Frem Kulberneck Ways, Kilbarriseck Upport         As Finding           LC2         H53.41         Frem Mythic Close, Singorin         As Entiring           LC2         H53.41         Frem moth of Congrifts Ballien, George         As Entiring           LC2         H53.41         Frem moth of Congrifts Ballien, George         As Entiring           M1         H53.71         Frem Resert's Strend, L2135, Malainine         As Entiring           M1         H53.42         Frem Resert's Strend, L2135, Malainine         As Entiring           M1         H53.42         Frem Resert's Strend, L2135, Malainine         As Entiring           M2         H53.42         Frem Strend's Strend, L2135, Malainine         As Entiring                                                                                                                                                                                                                                                                                                                                                                                                                                                                                                                                                                                                                                                                                                                                                                                       | HD1       | 15.3.1.1      | From St Donagh's Road, Kilbarrack Upper   | As Existing         |
| HD2         HD3         F100 Candonagh Lawn, Congo         As Proceed           HD3         HD3         F100 Candonagh Lawn, Congo         As Estang           HD3         HD3.3.1         F100 Candonagh Lawn, Congo         As Proceed           HD4         HD3.4.1         F100 Kibarask Way, Kibarnask Upper         As Esting           HD4         HD3.4.1         F100 Kibarask Way, Kibarnask Upper         As Proceed           CL1         HD3.5.2         F100 Myte Coke, Sapolin         As Proceed           CL2         HD3.5.2         F100 Myte Coke, Sapolin         As Proceed           CL2         HD3.6.2         F100 Myte Coke, Sapolin         As Floring           LD4         HD3.6.2         F100 myte Coke, Sapolin         As Floring                                                                                                                                                                                                                                                                                                                                                                                                                                                                                                                                                                                                                                                                                                                                                                                                                                                      | HD1       | 15.3.1.2      | From St Donagh's Road, Kilbarrack Upper   | As Proposed         |
| HDS         16.3.1         From Canndough Lawn, Grange         As Esisting           HDS         15.3.2.2         From Canndough Lawn, Grange         As Pipopeed           HDS         15.3.4.2         From Kilbarrack Vilyer         As Fishing           HD4         15.3.4.2         From Kilbarrack Vilyer Kilbarrack Upper         As Pipopeed           CL1         15.3.5.2         From Kilbarrack Vilyer Kilbarrack Upper         As Pipopeed           CL2         15.3.5.2         From Mythe Closes Shapoin         As Pipopeed           CL2         15.3.6.2         From mythe Closes Shapoin         As Esisting           M1         15.3.6.2         From moth of Clongriffin Staton, Grange         As Esisting           M1         15.3.7.2         From Bissert's Strand, L2/133, Malahido         As Esisting           M1         15.3.7.2         From Bissert's Strand, L2/133, Malahido         As Esisting           M10         15.3.8.1         From Bissert's Strand, L2/133, Malahido         As Esisting           M0         15.3.9.1         From Bissert's Strand, L2/133, Malahido         As Esisting           M2         15.3.9.1         From Bissert's Strand, L2/133, Malahido         As Esisting           M2         15.3.9.1         From Strand Stroot, L2/133, Malahido         As Esisting <td>HD2</td> <td>15.3.2.1</td> <td>From Carndonagh Lawn, Grange</td> <td>As Existing</td>                                                                                                                                                                                                                                                                                                                                                                                                                                                                                                                                                                                                                                                                                       | HD2       | 15.3.2.1      | From Carndonagh Lawn, Grange              | As Existing         |
| HDG         16.3.3.2         From Camdonagh Lewn, Grange         As Proposed           HD4         163.4.1         Porn Kilbarrack Way, Kilbarrack Upper         As Paposed           LD4         163.4.2         From Kilbarrack Way, Kilbarrack Upper         As Poposed           CL1         163.5.1         From Multarack Way, Kilbarrack Upper         As Poposed           CL2         163.5.5         From Mytile Close, Sispoil         As Existing           CL2         163.0.2         From north of Congrillin Sation, Grange         As Existing           CL2         163.0.2         From north of Congrillin Sation, Grange         As Existing           MI         163.7.1         From Bisser's Strand, L2133, Malahide         As Proposed           MI         163.7.2         From Bisser's Strand, L2133, Malahide         As Proposed           MIO         163.8.1         From Bisser's Strand, L2133, Malahide         As Proposed           MIO         163.0.2         From Bisser's Strand, L2133, Malahide         As Proposed           MIO         163.0.2         From Bisser's Strand, L2133, Malahide         As Existing           MIO         163.0.1         From Strand Steet, L2133, Malahide         As Existing           M2         163.0.1         From Strand Steet, L2133, Malahide         As Existing <td>HD2</td> <td>15.3.2.2</td> <td>From Carndonagh Lawn, Grange</td> <td>As Proposed</td>                                                                                                                                                                                                                                                                                                                                                                                                                                                                                                                                                                                                                                                                             | HD2       | 15.3.2.2      | From Carndonagh Lawn, Grange              | As Proposed         |
| HCH         15.3.4.1         From Kilbarrack Way, Kilbarrack Wayer         As Evisting           HCH         19.3.4.2         From Kilbarrack Way, Kilbarrack Wayer         As Proposed           CL1         19.3.5.1         From Myrtle Close, Stapolin         As Estisting           CL1         15.3.5.2         From Myrtle Close, Stapolin         As Proposed           CL2         15.3.6.2         From orbit of Cloriginin Sation, Grango         As Proposed           MI         15.3.7.1         From Elsesti's Strand, L2133, Malahido         As Proposed           MI         15.3.7.2         From Elsesti's Strand, L2133, Malahido         As Evisting           MI         15.3.8.1         From Elsesti's Strand, L2133, Malahido         As Evisting           MI         15.3.8.2         From Elsesti's Strand, L2133, Malahido         As Evisting           M0         15.3.8.2         From Elsesti's Strand, L2133, Malahido         As Proposed           M0         15.3.9.2         From Elsesti's Strand, L2133, Malahido         As Evisting           M2         15.3.9.1         From Strand Street, L2133, Malahido         As Evisting           M2         15.3.9.1         From Strand Street, L2133, Malahido         As Evisting           M3         15.3.11.2         From Strand Street, L2133, Malahido                                                                                                                                                                                                                                                                                                                                                                                                                                                                                                                                                                                                                                                                                                                                                                         | HD3       | 15.3.3.1      | From Carndonagh Lawn, Grange              | As Existing         |
| INTA         15.3.4.2         From Killbarrack Upper         Ac Proposed           CL1         15.3.5.1         From Mytho Close, Sinpolin         Ac Existing           CL2         15.3.6.1         From Mytho Close, Sinpolin         Ac Existing           CL2         15.3.6.1         From north of Clongrillin Staton, Grange         Ac Existing           CL2         15.3.6.2         From the of Clongrillin Staton, Grange         Ac Existing           M1         15.3.7.4         From Bissert's Strand, L2133, Malahide         Ac Existing           M1         15.3.7.2         From Bissert's Strand, L2133, Malahide         Ac Existing           M10         15.3.8.1         From Bissert's Strand, L2133, Malahide         Ac Existing           M10         15.3.9.1         From Bissert's Strand, L2133, Malahide         Ac Existing           M2         15.3.9.2         From Bissert's Strand, L2133, Malahide         Ac Existing           M2         15.3.10.2         From Strand Street, L233, Malahide         Ac Existing           M2         15.3.10.2         From Strand Street, L233, Malahide         Ac Proposed           M3         15.3.11.2         From Strand Street, L233, Malahide         Ac Existing           M3         15.3.12.2         From Strand Street, L233, Malahide         Ac Existing </td <td>HD3</td> <td>15.3.3.2</td> <td>From Carndonagh Lawn, Grange</td> <td>As Proposed</td>                                                                                                                                                                                                                                                                                                                                                                                                                                                                                                                                                                                                                                                                       | HD3       | 15.3.3.2      | From Carndonagh Lawn, Grange              | As Proposed         |
| CL1         15.5.5.1         From Myrite Close, Stapolin         As Existing           CL1         15.5.5.2         From Myrite Close, Stapolin         As Proposed           CL2         15.3.6.1         From north of Clongriffin Station, Grange         As Proposed           CL2         15.3.6.2         From north of Clongriffin Station, Grange         As Proposed           M1         15.3.7.1         From Bissert Strand, L2133, Melahide         As Existing           M10         15.3.7.2         From Bissert Strand, L2133, Melahide         As Existing           M10         15.3.8.1         From Bissert Strand, L2133, Melahide         As Existing           M10         15.3.8.2         From Bissert Strand, L2133, Melahide         As Proposed           M0         15.3.8.1         From Bissert Strand, L2133, Melahide         As Proposed           M2         15.3.0.1         From Bissert Strand, L2133, Melahide         As Proposed           M2         15.3.1.1         From Strand Street, L2133, Melahide         As Existing           M3         15.3.1.2         From Strand Street, L2133, Melahide         As Existing           M3         15.3.1.2         From Strand Street, L2133, Melahide         As Proposed           M3         15.3.1.2         From Internal road, Melahide WVTP         As Exi                                                                                                                                                                                                                                                                                                                                                                                                                                                                                                                                                                                                                                                                                                                                                                    | HD4       | 15.3.4.1      | From Kilbarrack Way, Kilbarrack Upper     | As Existing         |
| CL1         15.3.5.2         From Myttle Close, Stapolin         As Proposed           CL2         15.3.6.1         From north of Clongriffin Station, Grange         As Existing           M1         15.3.7.2         From Bisserts Strand, L2133, Malahide         As Proposed           M1         15.3.7.2         From Bisserts Strand, L2133, Malahide         As Proposed           M10         15.3.8.2         From Bissert's Strand, L2133, Malahide         As Proposed           M10         15.3.8.2         From Bissert's Strand, L2133, Malahide         As Proposed           M10         15.3.8.2         From Bissert's Strand, L2133, Malahide         As Proposed           M2         15.3.9.1         From Bissert's Strand, L2133, Malahide         As Proposed           M2         15.3.1.1         From Bissert's Strand, L2133, Malahide         As Proposed           M2         15.3.1.2         From Strand Street, L2133, Malahide         As Proposed           M2         15.3.1.1         From Strand Street, L2133, Malahide         As Proposed           M3         15.3.1.2         From Strand Street, L2133, Malahide         As Proposed           M3         15.3.1.2         From Strand Street, L2133, Malahide         As Proposed           M4         15.3.1.2         From Strand Street, L2133, Malahide                                                                                                                                                                                                                                                                                                                                                                                                                                                                                                                                                                                                                                                                                                                                                                    | HD4       | 15.3.4.2      | From Kilbarrack Way, Kilbarrack Upper     | As Proposed         |
| CL2         15.3.6.1         From north of Clongriffin Station, Grange         As Existing           CL2         15.3.6.2         From north of Clongriffin Station, Grange         As Proposed           M1         15.3.7.1         From Bissett's Stand, L2133, Malahide         As Proposed           M10         15.3.7.2         From Bissett's Stand, L2133, Malahide         As Proposed           M10         15.3.8.1         From Bissett's Stand, L2133, Malahide         As Proposed           M10         15.3.8.2         From Bissett's Stand, L2133, Malahide         As Proposed           M9         15.3.9.2         From Bissett's Stand, L2133, Malahide         As Proposed           M0         15.3.9.2         From Bissett's Stand, L2133, Malahide         As Proposed           M2         15.3.10.1         From Stand Street, L2133, Malahide         As Proposed           M2         15.3.10.2         From Stand Street, L2133, Malahide         As Existing           M3         15.3.10.2         From Stand Street, L2133, Malahide         As Existing           M3         15.3.11.2         From Stand Street, L2133, Malahide         As Existing           M4         15.3.12.1         From internal road, Malahide WWTP         As Existing           M5         15.3.13.1         From internal road, Malahide WWTP <td>CL1</td> <td>15.3.5.1</td> <td>From Myrtle Close, Stapolin</td> <td>As Existing</td>                                                                                                                                                                                                                                                                                                                                                                                                                                                                                                                                                                                                                                                                      | CL1       | 15.3.5.1      | From Myrtle Close, Stapolin               | As Existing         |
| CL2         15.3.62         From north of Clongriffin Station, Grange         As Proposed           M1         15.3.7.1         From Bissert's Strand, L2133, Malahide         As Existing           M10         15.3.8.2         From Bissert's Strand, L2133, Malahide         As Proposed           M10         15.3.8.2         From Bissert's Strand, L2133, Malahide         As Existing           M10         15.3.8.2         From Bissert's Strand, L2133, Malahide         As Existing           M0         15.3.9.2         From Bissert's Strand, L2133, Malahide         As Existing           M0         15.3.9.2         From Bissert's Strand, L2133, Malahide         As Existing           M2         15.3.10.1         From Strand Street, L2133, Malahide         As Existing           M2         15.3.10.2         From Strand Street, L2133, Malahide         As Existing           M3         15.3.11.2         From Strand Street, L2133, Malahide         As Proposed           M4         15.3.12.1         From Strand Street, L2133, Malahide         As Proposed           M4         15.3.12.2         From Internal road, Malahide WVTP         As Proposed           M6         15.3.13.1         From Internal road, Malahide WVTP         As Existing           M6         15.3.14.1         From Malahide Marina, Malahide                                                                                                                                                                                                                                                                                                                                                                                                                                                                                                                                                                                                                                                                                                                                                                 | CL1       | 15.3.5.2      | From Myrtle Close, Stapolin               | As Proposed         |
| MT         15.3.7.1         From Bissett's Strand, L2133, Malahide         As Existing           M1         15.3.7.2         From Bissett's Strand, L2133, Malahide         As Existing           M10         15.3.8.2         From Bissett's Strand, L2133, Malahide         As Existing           M10         15.3.9.2         From Bissett's Strand, L2133, Malahide         As Proposed           M0         15.3.9.1         From Bissett's Strand, L2133, Malahide         As Proposed           M2         15.3.0.1         From Bissett's Strand, L2133, Malahide         As Proposed           M2         15.3.10.1         From Strand Street, L2133, Malahide         As Proposed           M2         15.3.10.2         From Strand Street, L2133, Malahide         As Proposed           M3         15.3.11.1         From Strand Street, L2133, Malahide         As Proposed           M4         15.3.12.1         From Strand Street, L2133, Malahide         As Proposed           M4         15.3.12.1         From Strand Street, L2133, Malahide         As Proposed           M5         15.3.12.1         From Internal Street, L2133, Malahide         As Proposed           M6         15.3.12.2         From Internal Street, L2133, Malahide         As Proposed           M6         15.3.13.1         From Internal Tood, Malahide WVTP<                                                                                                                                                                                                                                                                                                                                                                                                                                                                                                                                                                                                                                                                                                                                                           | CL2       | 15.3.6.1      | From north of Clongriffin Station, Grange | As Existing         |
| M1         15.3.7.2         From Bissett's Strand, L2133, Malahide         As Proposed           M10         15.3.8.1         From Bissett's Strand, L2133, Malahide         As Existing           M10         15.3.8.2         From Bissett's Strand, L2133, Malahide         As Proposed           M9         15.3.9.1         From Bissett's Strand, L2133, Malahide         As Proposed           M9         15.3.9.2         From Bissett's Strand, L2133, Malahide         As Proposed           M2         15.3.10.1         From Strand Street, L2133, Malahide         As Existing           M2         15.3.10.2         From Strand Street, L2133, Malahide         As Existing           M3         15.3.11.2         From Strand Street, L2133, Malahide         As Proposed           M3         15.3.12.1         From Strand Street, L2133, Malahide         As Proposed           M4         15.3.12.2         From Internal road, Malahide WWTP         As Existing           M5         15.3.13.1         From Internal road, Malahide WWTP         As Existing           M6         15.3.14.1         From Internal road, Malahide WWTP         As Existing           M6         15.3.14.2         From Malahide Marina, Malahide         As Existing           M7         15.3.15.2         From Malahide Marina, Malahide         As                                                                                                                                                                                                                                                                                                                                                                                                                                                                                                                                                                                                                                                                                                                                                                     | CL2       | 15.3.6.2      | From north of Clongriffin Station, Grange | As Proposed         |
| M10         45.8.1         From Bissett's Strand, L2133, Malahide         As Existing           M10         15.3.8.2         From Bissett's Strand, L2133, Malahide         As Proposed           M9         15.3.9.1         From Bissett's Strand, L2133, Malahide         As Proposed           M9         15.3.9.2         From Bissett's Strand, L2133, Malahide         As Proposed           M2         15.3.10.1         From Strand Street, L2133, Malahide         As Existing           M2         15.3.10.2         From Strand Street, L2133, Malahide         As Proposed           M3         15.3.10.1         From Strand Street, L2133, Malahide         As Proposed           M3         15.3.11.2         From Strand Street, L2133, Malahide         As Existing           M4         15.3.12.1         From Internal road, Malahide WWTP         As Existing           M4         15.3.12.2         From Internal road, Malahide WWTP         As Existing           M5         15.3.13.1         From Internal road, Malahide WWTP         As Existing           M6         15.3.14.1         From Malahide Marina, Malahide         As Proposed           M6         15.3.14.2         From Malahide Marina, Malahide         As Existing           M7         15.3.15.2         From Malahide Marina, Malahide         As Proposed<                                                                                                                                                                                                                                                                                                                                                                                                                                                                                                                                                                                                                                                                                                                                                                    | M1        | 15.3.7.1      | From Bissett's Strand, L2133, Malahide    | As Existing         |
| M10         15.3.8.2         From Bissett's Strand, L2133, Malahide         As Proposed           M9         15.3.9.1         From Bissett's Strand, L2133, Malahide         As Existing           M9         15.3.9.2         From Bissett's Strand, L2133, Malahide         As Proposed           M2         15.3.10.1         From Strand Street, L2133, Malahide         As Existing           M2         15.3.10.2         From Strand Street, L2133, Malahide         As Proposed           M3         15.3.11.1         From Strand Street, L2133, Malahide         As Existing           M3         15.3.12.2         From Strand Street, L2133, Malahide         As Proposed           M4         15.3.12.1         From Internal road, Malahide WWTP         As Existing           M5         15.3.13.1         From Internal road, Malahide WWTP         As Existing           M5         15.3.13.1         From Internal road, Malahide WWTP         As Existing           M6         15.3.14.2         From Malahide WMTP         As Existing           M6         15.3.15.2         From Malahide Marina, Malahide         As Proposed           M7         15.3.15.1         From Malahide Marina, Malahide         As Proposed           M8         15.3.16.1         From Blasett's Strand, L2133, Malahide         As Proposed     <                                                                                                                                                                                                                                                                                                                                                                                                                                                                                                                                                                                                                                                                                                                                                                         | M1        | 15.3.7.2      | From Bissett's Strand, L2133, Malahide    | As Proposed         |
| M9         15.3.9.1         From Bissett's Strand, L2133, Malahide         As Existing           M9         15.3.9.2         From Bissett's Strand, L2133, Malahide         As Proposed           M2         15.3.10.1         From Strand Street, L2133, Malahide         As Existing           M2         15.3.10.2         From Strand Street, L2133, Malahide         As Proposed           M3         15.3.11.1         From Strand Street, L2133, Malahide         As Existing           M3         15.3.12.2         From Strand Street, L2133, Malahide         As Proposed           M4         15.3.12.1         From Internal road, Malahide WVTP         As Existing           M4         15.3.12.2         From internal road, Malahide WVTP         As Existing           M5         15.3.13.1         From internal road, Malahide WVTP         As Existing           M6         15.3.14.2         From Malahide Marina, Malahide         As Existing           M6         15.3.14.1         From Malahide Marina, Malahide         As Existing           M7         15.3.15.1         From Malahide Marina, Malahide         As Existing           M8         15.3.16.2         From Bissett's Strand, L2133, Malahide         As Existing         As Existing           M8         15.3.16.2         From Bissett's Strand, L2133, Malahid                                                                                                                                                                                                                                                                                                                                                                                                                                                                                                                                                                                                                                                                                                                                                                    | M10       | 15.3.8.1      | From Bissett's Strand, L2133, Malahide    | As Existing         |
| M9         15.3.9.2         From Bissett's Strand, L2133, Malahide         As Proposed           M2         15.3.10.1         From Strand Street, L2133, Malahide         As Existing           M2         15.3.10.2         From Strand Street, L2133, Malahide         As Proposed           M3         15.3.11.1         From Strand Street, L2133, Malahide         As Existing           M3         15.3.11.2         From Strand Street, L2133, Malahide         As Proposed           M4         15.3.12.1         From internal road, Malahide WWTP         As Existing           M4         15.3.12.2         From internal road, Malahide WWTP         As Existing           M5         15.3.13.1         From internal road, Malahide WWTP         As Proposed           M6         15.3.14.1         From Malahide William Malahide WWTP         As Existing           M6         15.3.14.1         From Malahide Marina, Malahide         As Proposed           M7         15.3.15.1         From Malahide Marina, Malahide         As Proposed           M8         15.3.16.1         From Malahide Marina, Malahide         As Existing           M8         15.3.16.2         From Malahide Marina, Malahide         As Existing           M8         15.3.16.2         From Blasett's Strand, L2133, Malahide         As Proposed                                                                                                                                                                                                                                                                                                                                                                                                                                                                                                                                                                                                                                                                                                                                                                             | M10       | 15.3.8.2      | From Bissett's Strand, L2133, Malahide    | As Proposed         |
| M2         15.3.10.1         From Strand Street, L2133, Malahide         As Existing           M2         15.3.10.2         From Strand Street, L2133, Malahide         As Proposed           M3         15.3.11.1         From Strand Street, L2133, Malahide         As Existing           M3         15.3.11.2         From Strand Street, L2133, Malahide         As Proposed           M4         15.3.12.1         From internal road, Malahide WWTP         As Existing           M4         15.3.12.2         From internal road, Malahide WWTP         As Existing           M5         15.3.13.1         From internal road, Malahide WWTP         As Existing           M6         15.3.14.2         From internal road, Malahide WWTP         As Proposed           M6         15.3.14.1         From Malahide WWTP         As Existing           M6         15.3.14.2         From Malahide WWTP         As Existing           M6         15.3.14.2         From Malahide Warina, Malahide         As Existing           M7         15.3.14.2         From Malahide Marina, Malahide         As Existing           M8         15.3.16.1         From Malahide Marina, Malahide         As Existing           M8         15.3.16.2         From Malahide Marina, Malahide         As Proposed           M8                                                                                                                                                                                                                                                                                                                                                                                                                                                                                                                                                                                                                                                                                                                                                                                                         | M9        | 15.3.9.1      | From Bissett's Strand, L2133, Malahide    | As Existing         |
| M2         5.3.10.2         From Strand Street, L2133, Malahide         As Proposed           M3         15.3.11.1         From Strand Street, L2133, Malahide         As Existing           M3         15.3.11.2         From Strand Street, L2133, Malahide         As Proposed           M4         15.3.12.1         From Internal road, Malahide WWTP         As Existing           M4         15.3.12.2         From Internal road, Malahide WWTP         As Existing           M5         15.3.13.1         From Internal road, Malahide WWTP         As Existing           M6         15.3.14.2         From Malahide WWTP         As Existing           M6         15.3.14.1         From Malahide Marina, Malahide         As Existing           M6         15.3.14.2         From Malahide Marina, Malahide         As Proposed           M7         15.3.15.1         From Malahide Marina, Malahide         As Existing           M7         15.3.16.2         From Malahide Marina, Malahide         As Existing           M8         15.3.16.1         From Bissett's Strand, L2133, Malahide         As Existing           M8         15.3.16.2         From Bissett's Strand, L2133, Malahide         As Existing           D01         15.3.17.1         From Eissett's Strand, L2133, Malahide         As Existing         As E                                                                                                                                                                                                                                                                                                                                                                                                                                                                                                                                                                                                                                                                                                                                                                             | M9        | 15.3.9.2      | From Bissett's Strand, L2133, Malahide    | As Proposed         |
| M3         15.3.1.1         From Strand Street, L2133, Malahide         As Existing           M3         15.3.1.2         From Strand Street, L2133, Malahide         As Proposed           M4         15.3.1.2.1         From internal road, Malahide WWTP         As Existing           M4         15.3.1.2.2         From internal road, Malahide WWTP         As Proposed           M5         15.3.1.3.1         From internal road, Malahide WWTP         As Proposed           M6         15.3.1.2.2         From Internal road, Malahide WWTP         As Proposed           M6         15.3.1.4.1         From Malahide Marina, Malahide         As Existing           M6         15.3.1.4.2         From Malahide Marina, Malahide         As Proposed           M7         15.3.1.5.1         From Malahide Marina, Malahide         As Proposed           M8         15.3.16.1         From Bissett's Strand, L2133, Malahide         As Existing           M8         15.3.16.2         From Bissett's Strand, L2133, Malahide         As Proposed           D01         15.3.1.1         From Coast Road, Corballis         As Existing                                                                                                                                                                                                                                                                                                                                                                                                                                                                                                                                                                                                                                                                                                                                                                                                                                                                                                                                                                           | M2        | 15.3.10.1     | From Strand Street, L2133, Malahide       | As Existing         |
| M3         15.3.1.2         From Strand Street, L2133, Malahide         As Proposed           M4         15.3.12.1         From internal road, Malahide WWTP         As Existing           M4         15.3.12.2         From internal road, Malahide WWTP         As Proposed           M5         15.3.13.1         From internal road, Malahide WWTP         As Existing           M6         15.3.13.2         From internal road, Malahide WWTP         As Proposed           M6         15.3.14.1         From Malahide Marina, Malahide         As Existing           M6         15.3.14.2         From Malahide Marina, Malahide         As Proposed           M7         15.3.16.1         From Malahide Marina, Malahide         As Existing           M8         15.3.16.1         From Bissett's Strand, L2133, Malahide         As Existing           M8         15.3.16.2         From Bissett's Strand, L2133, Malahide         As Proposed           D01         15.3.17.1         From Coast Road, Corballis         As Existing                                                                                                                                                                                                                                                                                                                                                                                                                                                                                                                                                                                                                                                                                                                                                                                                                                                                                                                                                                                                                                                                               | M2        | 15.3.10.2     | From Strand Street, L2133, Malahide       | As Proposed         |
| M415.3.12.1From internal road, Malahide WWTPAs ExistingM415.3.12.2From internal road, Malahide WWTPAs ProposedM515.3.13.1From internal road, Malahide WWTPAs ExistingM615.3.13.2From internal road, Malahide WWTPAs ProposedM615.3.14.1From Malahide Marina, MalahideAs ExistingM615.3.14.2From Malahide Marina, MalahideAs ProposedM715.3.15.1From Malahide Marina, MalahideAs ExistingM715.3.15.2From Malahide Marina, MalahideAs ProposedM815.3.16.1From Bissett's Strand, L2133, MalahideAs ExistingM815.3.16.2From Bissett's Strand, L2133, MalahideAs ProposedD0115.3.17.1From Coast Road, CorballisAs Existing                                                                                                                                                                                                                                                                                                                                                                                                                                                                                                                                                                                                                                                                                                                                                                                                                                                                                                                                                                                                                                                                                                                                                                                                                                                                                                                                                                                                                                                                                                          | M3        | 15.3.11.1     | From Strand Street, L2133, Malahide       | As Existing         |
| HA 15.3.12.2 From internal road, Malahide WWTP  M5 15.3.13.1 From internal road, Malahide WWTP  M5 15.3.13.2 From internal road, Malahide WWTP  M6 15.3.14.1 From Malahide WmTP  M6 15.3.14.1 From Malahide Marina, Malahide  M6 15.3.14.2 From Malahide Marina, Malahide  M7 15.3.15.1 From Malahide Marina, Malahide  M8 15.3.15.2 From Malahide Marina, Malahide  M8 15.3.16.1 From Malahide Marina, Malahide  M8 15.3.16.1 From Bissett's Strand, L2133, Malahide  M8 15.3.16.2 From Bissett's Strand, L2133, Malahide  M8 15.3.16.2 From Bissett's Strand, L2133, Malahide  M8 15.3.16.1 From Coast Road, Corballis  M8 A Sexisting                                                                                                                                                                                                                                                                                                                                                                                                                                                                                                                                                                                                                                                                                                                                                                                                                                                                                                                                                                                                                                                                                                                                                                                                                                                                                       | M3        | 15.3.11.2     | From Strand Street, L2133, Malahide       | As Proposed         |
| M515.3.13.1From internal road, Malahide WWTPAs ExistingM515.3.13.2From internal road, Malahide WWTPAs ProposedM615.3.14.1From Malahide Marina, MalahideAs ExistingM615.3.14.2From Malahide Marina, MalahideAs ProposedM715.3.15.1From Malahide Marina, MalahideAs ExistingM715.3.15.2From Malahide Marina, MalahideAs ProposedM815.3.16.1From Bissett's Strand, L2133, MalahideAs ExistingM815.3.16.2From Bissett's Strand, L2133, MalahideAs ProposedD0115.3.17.1From Coast Road, CorballisAs Existing                                                                                                                                                                                                                                                                                                                                                                                                                                                                                                                                                                                                                                                                                                                                                                                                                                                                                                                                                                                                                                                                                                                                                                                                                                                                                                                                                                                                                                                                                                                                                                                                                        | M4        | 15.3.12.1     | From internal road, Malahide WWTP         | As Existing         |
| M515.3.13.2From internal road, Malahide WWTPAs ProposedM615.3.14.1From Malahide Marina, MalahideAs ExistingM615.3.14.2From Malahide Marina, MalahideAs ProposedM715.3.15.1From Malahide Marina, MalahideAs ExistingM715.3.15.2From Malahide Marina, MalahideAs ProposedM815.3.16.1From Bissett's Strand, L2133, MalahideAs ExistingM815.3.16.2From Bissett's Strand, L2133, MalahideAs ProposedD0115.3.17.1From Coast Road, CorballisAs Existing                                                                                                                                                                                                                                                                                                                                                                                                                                                                                                                                                                                                                                                                                                                                                                                                                                                                                                                                                                                                                                                                                                                                                                                                                                                                                                                                                                                                                                                                                                                                                                                                                                                                               | M4        | 15.3.12.2     | From internal road, Malahide WWTP         | As Proposed         |
| M6 15.3.14.1 From Malahide Marina, Malah | M5        | 15.3.13.1     | From internal road, Malahide WWTP         | As Existing         |
| M6 15.3.14.2 From Malahide Marina, Malah | M5        | 15.3.13.2     | From internal road, Malahide WWTP         | As Proposed         |
| M7 15.3.15.1 From Malahide Marina, Malahide M7 15.3.15.2 From Malahide Marina, Malahide M8 15.3.16.1 From Bissett's Strand, L2133, Malahide M8 15.3.16.2 From Bissett's Strand, L2133, Malahide D01 15.3.17.1 From Coast Road, Corballis As Existing As Existing As Proposed As Proposed As Existing                                                                                                                                                                                                                                                                                                                                                                                                                                                                                                                                                                                                                                                                                                                                                                                                                                                                                                                                                                                                                                                                                                                                                                                                                                                                                                                                                                                                                                                                                                                                                                                                                                                                                                                                                                                                                           | M6        | 15.3.14.1     | From Malahide Marina, Malahide            | As Existing         |
| M7 15.3.15.2 From Malahide Marina, Malahide Marina, Malahide As Proposed As Proposed M8 15.3.16.1 From Bissett's Strand, L2133, Malahide M8 15.3.16.2 From Bissett's Strand, L2133, Malahide As Proposed As Proposed D01 15.3.17.1 From Coast Road, Corballis As Existing                                                                                                                                                                                                                                                                                                                                                                                                                                                                                                                                                                                                                                                                                                                                                                                                                                                                                                                                                                                                                                                                                                                                                                                                                                                                                                                                                                                                                                                                                                                                                                                                                                                                                                                                                                                                                                                      | M6        | 15.3.14.2     | From Malahide Marina, Malahide            | As Proposed         |
| M8 15.3.16.1 From Bissett's Strand, L2133, Malahide As Existing M8 15.3.16.2 From Bissett's Strand, L2133, Malahide As Proposed D01 15.3.17.1 From Coast Road, Corballis As Existing                                                                                                                                                                                                                                                                                                                                                                                                                                                                                                                                                                                                                                                                                                                                                                                                                                                                                                                                                                                                                                                                                                                                                                                                                                                                                                                                                                                                                                                                                                                                                                                                                                                                                                                                                                                                                                                                                                                                           | M7        | 15.3.15.1     | From Malahide Marina, Malahide            | As Existing         |
| M8 15.3.16.2 From Bissett's Strand, L2133, Malahide As Proposed DO1 15.3.17.1 From Coast Road, Corballis As Existing                                                                                                                                                                                                                                                                                                                                                                                                                                                                                                                                                                                                                                                                                                                                                                                                                                                                                                                                                                                                                                                                                                                                                                                                                                                                                                                                                                                                                                                                                                                                                                                                                                                                                                                                                                                                                                                                                                                                                                                                           | M7        | 15.3.15.2     | From Malahide Marina, Malahide            | As Proposed         |
| DO1 15.3.17.1 From Coast Road, Corballis As Existing                                                                                                                                                                                                                                                                                                                                                                                                                                                                                                                                                                                                                                                                                                                                                                                                                                                                                                                                                                                                                                                                                                                                                                                                                                                                                                                                                                                                                                                                                                                                                                                                                                                                                                                                                                                                                                                                                                                                                                                                                                                                           | M8        | 15.3.16.1     | From Bissett's Strand, L2133, Malahide    | As Existing         |
|                                                                                                                                                                                                                                                                                                                                                                                                                                                                                                                                                                                                                                                                                                                                                                                                                                                                                                                                                                                                                                                                                                                                                                                                                                                                                                                                                                                                                                                                                                                                                                                                                                                                                                                                                                                                                                                                                                                                                                                                                                                                                                                                | M8        | 15.3.16.2     | From Bissett's Strand, L2133, Malahide    | As Proposed         |
| DO1 15.3.17.2 From Coast Road, Corballis As Proposed                                                                                                                                                                                                                                                                                                                                                                                                                                                                                                                                                                                                                                                                                                                                                                                                                                                                                                                                                                                                                                                                                                                                                                                                                                                                                                                                                                                                                                                                                                                                                                                                                                                                                                                                                                                                                                                                                                                                                                                                                                                                           | DO1       | 15.3.17.1     | From Coast Road, Corballis                | As Existing         |
|                                                                                                                                                                                                                                                                                                                                                                                                                                                                                                                                                                                                                                                                                                                                                                                                                                                                                                                                                                                                                                                                                                                                                                                                                                                                                                                                                                                                                                                                                                                                                                                                                                                                                                                                                                                                                                                                                                                                                                                                                                                                                                                                | DO1       | 15.3.17.2     | From Coast Road, Corballis                | As Proposed         |