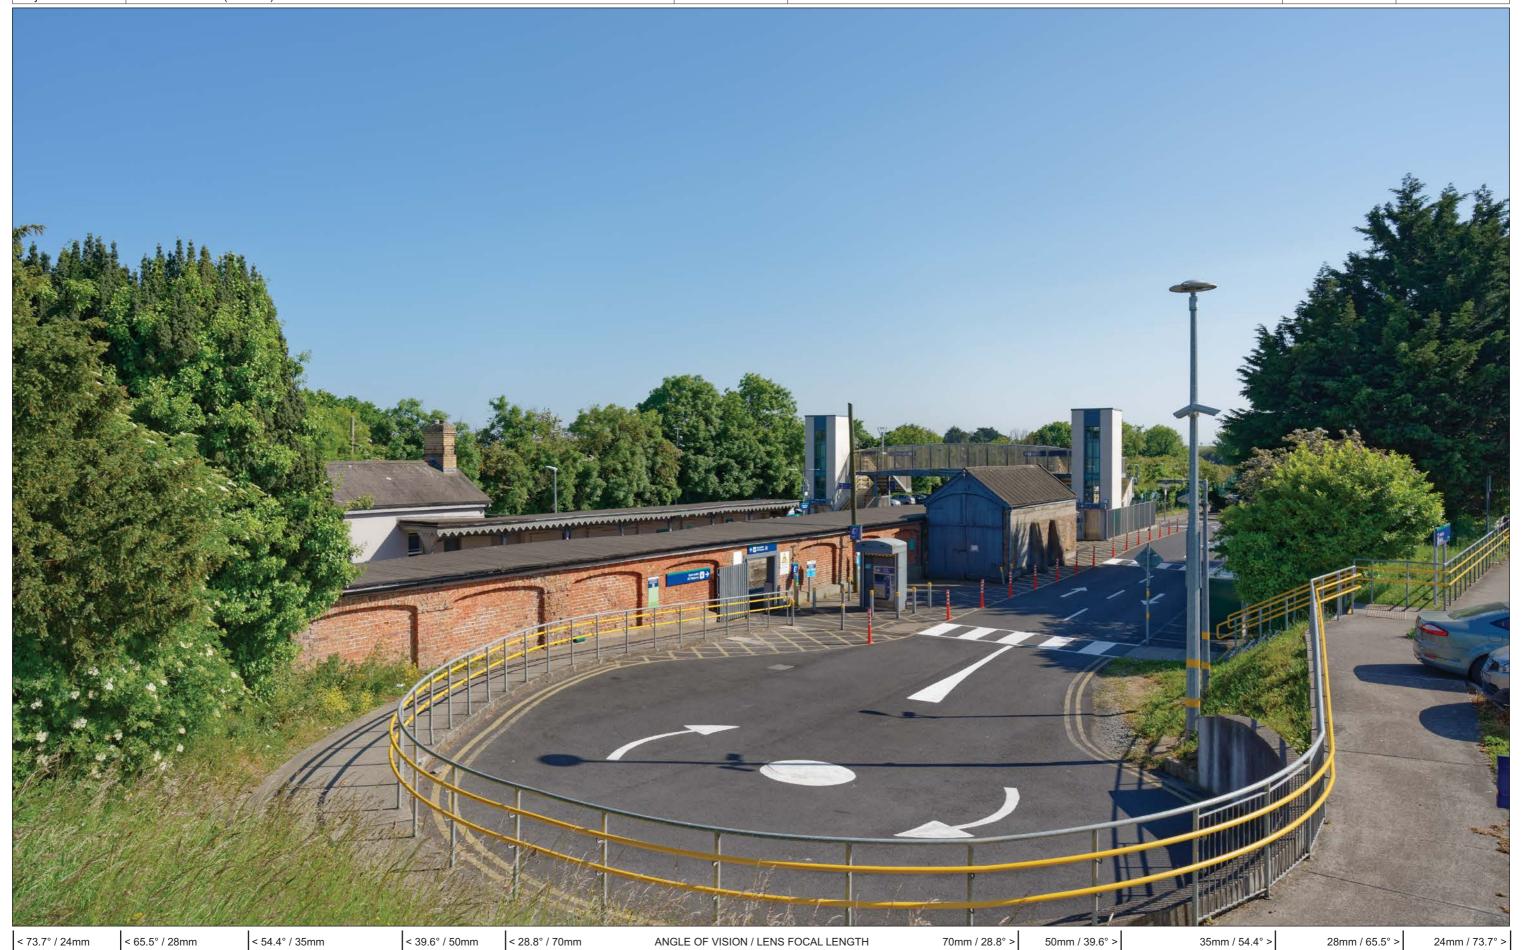

6° > 35mm / 54.4° > < 73.7° / 24mm < 65.5° / 28mm < 54.4° / 35mm < 39.6° / 50mm < 28.8° / 70mm 70mm / 28.8° > 28mm / 65.5° > ANGLE OF VISION / LENS FOCAL LENGTH 24mm / 73.7° >

Figure: 15.3.23.1 Rev: 00
View RL1 (from Rogerstown Lane, Rogerstown)
As Existing

Project Number: 6947 Document Number: RP02 Revision: 08 Project Name: DART COASTAL (NORTH) PHOTOMONTAGES 20 June 2024 Document Title: Date: 50mm / 39.6° > 35mm / 54.4° > < 73.7° / 24mm < 65.5° / 28mm < 54.4° / 35mm < 39.6° / 50mm < 28.8° / 70mm 70mm / 28.8° > 28mm / 65.5° > ANGLE OF VISION / LENS FOCAL LENGTH 24mm / 73.7° >

Figure: 15.3.23.2 Rev: 01
View RL1 (from Rogerstown Lane, Rogerstown)
As Proposed

Project Number:6947Document Number:RP02Revision:08Project Name:DART COASTAL (NORTH)Document Title:PHOTOMONTAGESDate:20 June 2024



Figure: 15.3.24.1 Rev: 00
View RL2 (from Station Road, R128, Effelstown)
As Existing





Figure: 15.3.24.2 Rev: 01
View RL2 (from Station Road, R128, Effelstown)

Project Number: 6947 Document Number: RP02 Revision: 08 DART COASTAL (NORTH) PHOTOMONTAGES Date: 20 June 2024 Document Title: Project Name:



Project Number: 6947 Document Number: RP02 Revision: 08 Project Name: DART COASTAL (NORTH) PHOTOMONTAGES Date: 20 June 2024 Document Title:



Figure: 15.3.25.2 Rev: 00
View RL3 (from Station Road, R128, Effelstown) As Proposed Est. 1968



< 73.7° / 24mm

< 65.5° / 28mm

< 54.4° / 35mm

< 39.6° / 50mm

< 28.8° / 70mm

ANGLE OF VISION / LENS FOCAL LENGTH

70mm / 28.8° >

50mm / 39.6° >

35mm / 54.4° >

28mm / 65.5° >

24mm / 73.7°

As Existing Est. 1968



< 73.7° / 24mm

< 65.5° / 28mm