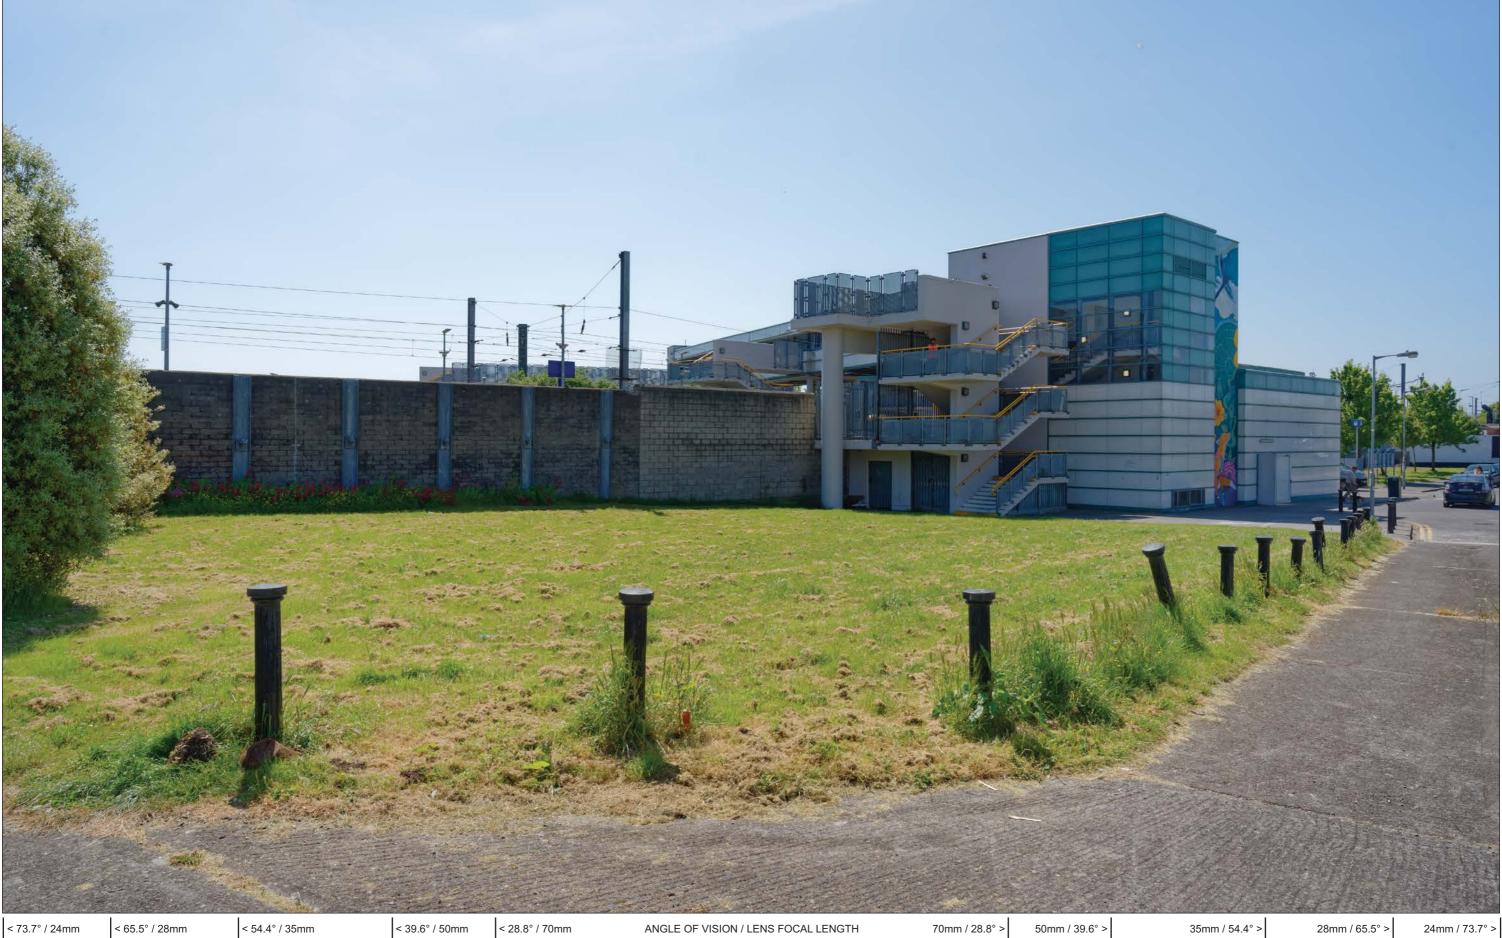

## **VOLUME 3B PHOTOMONTAGES: TABLE OF CONTENTS**

| HOI         15.3.12         From St Donagth's Poals, filtsbarrack Upper         As Proposed           HOI         15.3.24         From Candough Lawn, Garrage         As Desting           HO2         15.3.24         From Candough Lawn, Garrage         As Proposed           HO3         15.3.2.4         From Candough Lawn, Garrage         As Proposed           HO3         15.3.4.1         From Killwareak Upper         As Fishing           HO4         15.3.4.2         From Killwareak Upper         As Proposed           Cl.1         15.3.5.2         From Tollware Concess Support         As Proposed           Cl.2         15.3.6.2         From Tollware Concess Support         As Proposed           Cl.2         15.3.6.1         From Disearch Carlage Manage                                                                                                                                                                                                                                                                                                                                                                                                                                                                                                                                                                                                                                                                                                                                                                                                                            | Viewpoint | Figure Number | Location                                  | Existing / Proposed |
|--------------------------------------------------------------------------------------------------------------------------------------------------------------------------------------------------------------------------------------------------------------------------------------------------------------------------------------------------------------------------------------------------------------------------------------------------------------------------------------------------------------------------------------------------------------------------------------------------------------------------------------------------------------------------------------------------------------------------------------------------------------------------------------------------------------------------------------------------------------------------------------------------------------------------------------------------------------------------------------------------------------------------------------------------------------------------------------------------------------------------------------------------------------------------------------------------------------------------------------------------------------------------------------------------------------------------------------------------------------------------------------------------------------------------------------------------------------------------------------------------------------------------------------------------------------------------------------------------------------------------------------------------------------------------------------------------------------------------------------------------------------------------------------------------------------------------------------------------------------------------------------------------------------------------------------------------------------------------------------------------------------------------------------------------------------------------------------------------------------------------------|-----------|---------------|-------------------------------------------|---------------------|
| H02         H55.21         Frem Commissing Haven, George         As Entiring           H02         H53.22         Frem Commissing Haven, George         As Entiring           H03         H53.23         Frem Commissing Haven, George         As Entiring           H03         H53.32         Frem Commissing Haven, George         As Proposed           H04         H53.42         Frem Kulberneck Ways, Kilbarriseck Upport         As Finding           H04         H53.42         Frem Kulberneck Ways, Kilbarriseck Upport         As Finding           LC1         H53.42         Frem Kulberneck Ways, Kilbarriseck Upport         As Finding           LC2         H53.41         Frem Mythic Close, Singorin         As Entiring           LC2         H53.41         Frem moth of Congrifts Ballien, George         As Entiring           LC2         H53.41         Frem moth of Congrifts Ballien, George         As Entiring           M1         H53.71         Frem Resert's Strend, L2135, Malainine         As Entiring           M1         H53.42         Frem Resert's Strend, L2135, Malainine         As Entiring           M1         H53.42         Frem Resert's Strend, L2135, Malainine         As Entiring           M2         H53.42         Frem Strend's Strend, L2135, Malainine         As Entiring                                                                                                                                                                                                                                                                                                                                                                                                                                                                                                                                                                                                                                                                                                                                                                                       | HD1       | 15.3.1.1      | From St Donagh's Road, Kilbarrack Upper   | As Existing         |
| HD2         HD3         F100 Candonagh Lawn, Congo         As Proceed           HD3         HD3         F100 Candonagh Lawn, Congo         As Estang           HD3         HD3.3.1         F100 Candonagh Lawn, Congo         As Proceed           HD4         HD3.4.1         F100 Kibarask Way, Kibarnask Upper         As Esting           HD4         HD3.4.1         F100 Kibarask Way, Kibarnask Upper         As Proceed           CL1         HD3.5.2         F100 Myte Coke, Sapolin         As Proceed           CL2         HD3.5.2         F100 Myte Coke, Sapolin         As Proceed           CL2         HD3.6.2         F100 Myte Coke, Sapolin         As Floring           LD4         HD3.6.2         F100 myte Coke, Sapolin         As Floring                                                                                                                                                                                                                                                                                                                                                                                                                                                                                                                                                                                                                                                                                                                                                                                                                                                      | HD1       | 15.3.1.2      | From St Donagh's Road, Kilbarrack Upper   | As Proposed         |
| HDS         16.3.1         From Canndough Lawn, Grange         As Esisting           HDS         15.3.2.2         From Canndough Lawn, Grange         As Pipopeed           HDS         15.3.4.2         From Kilbarrack Vilyer         As Fishing           HD4         15.3.4.2         From Kilbarrack Vilyer Kilbarrack Upper         As Pipopeed           CL1         15.3.5.2         From Kilbarrack Vilyer Kilbarrack Upper         As Pipopeed           CL2         15.3.5.2         From Mythe Closes Shapoin         As Pipopeed           CL2         15.3.6.2         From mythe Closes Shapoin         As Esisting           M1         15.3.6.2         From moth of Clongriffin Staton, Grange         As Esisting           M1         15.3.7.2         From Bissert's Strand, L2/133, Malahido         As Esisting           M1         15.3.7.2         From Bissert's Strand, L2/133, Malahido         As Esisting           M10         15.3.8.1         From Bissert's Strand, L2/133, Malahido         As Esisting           M0         15.3.9.1         From Bissert's Strand, L2/133, Malahido         As Esisting           M2         15.3.9.1         From Bissert's Strand, L2/133, Malahido         As Esisting           M2         15.3.9.1         From Strand Stroot, L2/133, Malahido         As Esisting <td>HD2</td> <td>15.3.2.1</td> <td>From Carndonagh Lawn, Grange</td> <td>As Existing</td>                                                                                                                                                                                                                                                                                                                                                                                                                                                                                                                                                                                                                                                                                       | HD2       | 15.3.2.1      | From Carndonagh Lawn, Grange              | As Existing         |
| HDG         16.3.3.2         From Camdonagh Lewn, Grange         As Proposed           HD4         163.4.1         Porn Kilbarrack Way, Kilbarrack Upper         As Paposed           LD4         163.4.2         From Kilbarrack Way, Kilbarrack Upper         As Poposed           CL1         163.5.1         From Multarack Way, Kilbarrack Upper         As Poposed           CL2         163.5.5         From Mytile Close, Sispoil         As Existing           CL2         163.0.2         From north of Congrillin Sation, Grange         As Existing           CL2         163.0.2         From north of Congrillin Sation, Grange         As Existing           MI         163.7.1         From Bisser's Strand, L2133, Malahide         As Proposed           MI         163.7.2         From Bisser's Strand, L2133, Malahide         As Proposed           MIO         163.8.1         From Bisser's Strand, L2133, Malahide         As Proposed           MIO         163.0.2         From Bisser's Strand, L2133, Malahide         As Proposed           MIO         163.0.2         From Bisser's Strand, L2133, Malahide         As Existing           MIO         163.0.1         From Strand Steet, L2133, Malahide         As Existing           M2         163.0.1         From Strand Steet, L2133, Malahide         As Existing <td>HD2</td> <td>15.3.2.2</td> <td>From Carndonagh Lawn, Grange</td> <td>As Proposed</td>                                                                                                                                                                                                                                                                                                                                                                                                                                                                                                                                                                                                                                                                             | HD2       | 15.3.2.2      | From Carndonagh Lawn, Grange              | As Proposed         |
| HCH         15.3.4.1         From Kilbarrack Way, Kilbarrack Wayer         As Evisting           HCH         19.3.4.2         From Kilbarrack Way, Kilbarrack Wayer         As Proposed           CL1         19.3.5.1         From Myrtle Close, Stapolin         As Estisting           CL1         15.3.5.2         From Myrtle Close, Stapolin         As Proposed           CL2         15.3.6.2         From orbit of Cloriginin Sation, Grango         As Proposed           MI         15.3.7.1         From Elsesti's Strand, L2133, Malahido         As Proposed           MI         15.3.7.2         From Elsesti's Strand, L2133, Malahido         As Evisting           MI         15.3.8.1         From Elsesti's Strand, L2133, Malahido         As Evisting           MI         15.3.8.2         From Elsesti's Strand, L2133, Malahido         As Evisting           M0         15.3.8.2         From Elsesti's Strand, L2133, Malahido         As Proposed           M0         15.3.9.2         From Elsesti's Strand, L2133, Malahido         As Evisting           M2         15.3.9.1         From Strand Street, L2133, Malahido         As Evisting           M2         15.3.9.1         From Strand Street, L2133, Malahido         As Evisting           M3         15.3.11.2         From Strand Street, L2133, Malahido                                                                                                                                                                                                                                                                                                                                                                                                                                                                                                                                                                                                                                                                                                                                                                         | HD3       | 15.3.3.1      | From Carndonagh Lawn, Grange              | As Existing         |
| INTA         15.3.4.2         From Killbarrack Upper         Ac Proposed           CL1         15.3.5.1         From Mytho Close, Sinpolin         Ac Existing           CL2         15.3.6.1         From Mytho Close, Sinpolin         Ac Existing           CL2         15.3.6.1         From north of Clongrillin Staton, Grange         Ac Existing           CL2         15.3.6.2         From the of Clongrillin Staton, Grange         Ac Existing           M1         15.3.7.4         From Bissert's Strand, L2133, Malahide         Ac Existing           M1         15.3.7.2         From Bissert's Strand, L2133, Malahide         Ac Existing           M10         15.3.8.1         From Bissert's Strand, L2133, Malahide         Ac Existing           M10         15.3.9.1         From Bissert's Strand, L2133, Malahide         Ac Existing           M2         15.3.9.2         From Bissert's Strand, L2133, Malahide         Ac Existing           M2         15.3.10.2         From Strand Street, L233, Malahide         Ac Existing           M2         15.3.10.2         From Strand Street, L233, Malahide         Ac Proposed           M3         15.3.11.2         From Strand Street, L233, Malahide         Ac Existing           M3         15.3.12.2         From Strand Street, L233, Malahide         Ac Existing </td <td>HD3</td> <td>15.3.3.2</td> <td>From Carndonagh Lawn, Grange</td> <td>As Proposed</td>                                                                                                                                                                                                                                                                                                                                                                                                                                                                                                                                                                                                                                                                       | HD3       | 15.3.3.2      | From Carndonagh Lawn, Grange              | As Proposed         |
| CL1         15.5.5.1         From Myrite Close, Stapolin         As Existing           CL1         15.5.5.2         From Myrite Close, Stapolin         As Proposed           CL2         15.3.6.1         From north of Clongriffin Station, Grange         As Proposed           CL2         15.3.6.2         From north of Clongriffin Station, Grange         As Proposed           M1         15.3.7.1         From Bissert Strand, L2133, Melahide         As Existing           M10         15.3.7.2         From Bissert Strand, L2133, Melahide         As Existing           M10         15.3.8.1         From Bissert Strand, L2133, Melahide         As Existing           M10         15.3.8.2         From Bissert Strand, L2133, Melahide         As Proposed           M0         15.3.8.1         From Bissert Strand, L2133, Melahide         As Proposed           M2         15.3.0.1         From Bissert Strand, L2133, Melahide         As Proposed           M2         15.3.1.1         From Strand Street, L2133, Melahide         As Existing           M3         15.3.1.2         From Strand Street, L2133, Melahide         As Existing           M3         15.3.1.2         From Strand Street, L2133, Melahide         As Proposed           M3         15.3.1.2         From Internal road, Melahide WVTP         As Exi                                                                                                                                                                                                                                                                                                                                                                                                                                                                                                                                                                                                                                                                                                                                                                    | HD4       | 15.3.4.1      | From Kilbarrack Way, Kilbarrack Upper     | As Existing         |
| CL1         15.3.5.2         From Myttle Close, Stapolin         As Proposed           CL2         15.3.6.1         From north of Clongriffin Station, Grange         As Existing           M1         15.3.7.2         From Bisserts Strand, L2133, Malahide         As Proposed           M1         15.3.7.2         From Bisserts Strand, L2133, Malahide         As Proposed           M10         15.3.8.2         From Bissert's Strand, L2133, Malahide         As Proposed           M10         15.3.8.2         From Bissert's Strand, L2133, Malahide         As Proposed           M10         15.3.8.2         From Bissert's Strand, L2133, Malahide         As Proposed           M2         15.3.9.1         From Bissert's Strand, L2133, Malahide         As Proposed           M2         15.3.1.1         From Bissert's Strand, L2133, Malahide         As Proposed           M2         15.3.1.2         From Strand Street, L2133, Malahide         As Proposed           M2         15.3.1.1         From Strand Street, L2133, Malahide         As Proposed           M3         15.3.1.2         From Strand Street, L2133, Malahide         As Proposed           M3         15.3.1.2         From Strand Street, L2133, Malahide         As Proposed           M4         15.3.1.2         From Strand Street, L2133, Malahide                                                                                                                                                                                                                                                                                                                                                                                                                                                                                                                                                                                                                                                                                                                                                                    | HD4       | 15.3.4.2      | From Kilbarrack Way, Kilbarrack Upper     | As Proposed         |
| CL2         15.3.6.1         From north of Clongriffin Station, Grange         As Existing           CL2         15.3.6.2         From north of Clongriffin Station, Grange         As Proposed           M1         15.3.7.1         From Bissett's Stand, L2133, Malahide         As Proposed           M10         15.3.7.2         From Bissett's Stand, L2133, Malahide         As Proposed           M10         15.3.8.1         From Bissett's Stand, L2133, Malahide         As Proposed           M10         15.3.8.2         From Bissett's Stand, L2133, Malahide         As Proposed           M9         15.3.9.2         From Bissett's Stand, L2133, Malahide         As Proposed           M0         15.3.9.2         From Bissett's Stand, L2133, Malahide         As Proposed           M2         15.3.10.1         From Stand Street, L2133, Malahide         As Proposed           M2         15.3.10.2         From Stand Street, L2133, Malahide         As Existing           M3         15.3.10.2         From Stand Street, L2133, Malahide         As Existing           M3         15.3.11.2         From Stand Street, L2133, Malahide         As Existing           M4         15.3.12.1         From internal road, Malahide WWTP         As Existing           M5         15.3.13.1         From internal road, Malahide WWTP <td>CL1</td> <td>15.3.5.1</td> <td>From Myrtle Close, Stapolin</td> <td>As Existing</td>                                                                                                                                                                                                                                                                                                                                                                                                                                                                                                                                                                                                                                                                      | CL1       | 15.3.5.1      | From Myrtle Close, Stapolin               | As Existing         |
| CL2         15.3.62         From north of Clongriffin Station, Grange         As Proposed           M1         15.3.7.1         From Bissert's Strand, L2133, Malahide         As Existing           M10         15.3.8.2         From Bissert's Strand, L2133, Malahide         As Proposed           M10         15.3.8.2         From Bissert's Strand, L2133, Malahide         As Existing           M10         15.3.8.2         From Bissert's Strand, L2133, Malahide         As Existing           M0         15.3.9.2         From Bissert's Strand, L2133, Malahide         As Existing           M0         15.3.9.2         From Bissert's Strand, L2133, Malahide         As Existing           M2         15.3.10.1         From Strand Street, L2133, Malahide         As Existing           M2         15.3.10.2         From Strand Street, L2133, Malahide         As Existing           M3         15.3.11.2         From Strand Street, L2133, Malahide         As Proposed           M4         15.3.12.1         From Strand Street, L2133, Malahide         As Proposed           M4         15.3.12.2         From Internal road, Malahide WVTP         As Proposed           M6         15.3.13.1         From Internal road, Malahide WVTP         As Existing           M6         15.3.14.1         From Malahide Marina, Malahide                                                                                                                                                                                                                                                                                                                                                                                                                                                                                                                                                                                                                                                                                                                                                                 | CL1       | 15.3.5.2      | From Myrtle Close, Stapolin               | As Proposed         |
| MT         15.3.7.1         From Bissett's Strand, L2133, Malahide         As Existing           M1         15.3.7.2         From Bissett's Strand, L2133, Malahide         As Existing           M10         15.3.8.2         From Bissett's Strand, L2133, Malahide         As Existing           M10         15.3.9.2         From Bissett's Strand, L2133, Malahide         As Proposed           M0         15.3.9.1         From Bissett's Strand, L2133, Malahide         As Proposed           M2         15.3.0.1         From Bissett's Strand, L2133, Malahide         As Proposed           M2         15.3.10.1         From Strand Street, L2133, Malahide         As Proposed           M2         15.3.10.2         From Strand Street, L2133, Malahide         As Proposed           M3         15.3.11.1         From Strand Street, L2133, Malahide         As Proposed           M4         15.3.12.1         From Strand Street, L2133, Malahide         As Proposed           M4         15.3.12.1         From Strand Street, L2133, Malahide         As Proposed           M5         15.3.12.1         From Internal Street, L2133, Malahide         As Proposed           M6         15.3.12.2         From Internal Street, L2133, Malahide         As Proposed           M6         15.3.13.1         From Internal Tood, Malahide WVTP<                                                                                                                                                                                                                                                                                                                                                                                                                                                                                                                                                                                                                                                                                                                                                           | CL2       | 15.3.6.1      | From north of Clongriffin Station, Grange | As Existing         |
| M1         15.3.7.2         From Bissett's Strand, L2133, Malahide         As Proposed           M10         15.3.8.1         From Bissett's Strand, L2133, Malahide         As Existing           M10         15.3.8.2         From Bissett's Strand, L2133, Malahide         As Proposed           M9         15.3.9.1         From Bissett's Strand, L2133, Malahide         As Proposed           M9         15.3.9.2         From Bissett's Strand, L2133, Malahide         As Proposed           M2         15.3.10.1         From Strand Street, L2133, Malahide         As Existing           M2         15.3.10.2         From Strand Street, L2133, Malahide         As Existing           M3         15.3.11.2         From Strand Street, L2133, Malahide         As Proposed           M3         15.3.12.1         From Strand Street, L2133, Malahide         As Proposed           M4         15.3.12.2         From Internal road, Malahide WWTP         As Existing           M5         15.3.13.1         From Internal road, Malahide WWTP         As Existing           M6         15.3.14.1         From Internal road, Malahide WWTP         As Existing           M6         15.3.14.2         From Malahide Marina, Malahide         As Existing           M7         15.3.15.2         From Malahide Marina, Malahide         As                                                                                                                                                                                                                                                                                                                                                                                                                                                                                                                                                                                                                                                                                                                                                                     | CL2       | 15.3.6.2      | From north of Clongriffin Station, Grange | As Proposed         |
| M10         45.8.1         From Bissett's Strand, L2133, Malahide         As Existing           M10         15.3.8.2         From Bissett's Strand, L2133, Malahide         As Proposed           M9         15.3.9.1         From Bissett's Strand, L2133, Malahide         As Proposed           M9         15.3.9.2         From Bissett's Strand, L2133, Malahide         As Proposed           M2         15.3.10.1         From Strand Street, L2133, Malahide         As Existing           M2         15.3.10.2         From Strand Street, L2133, Malahide         As Proposed           M3         15.3.10.1         From Strand Street, L2133, Malahide         As Proposed           M3         15.3.11.2         From Strand Street, L2133, Malahide         As Existing           M4         15.3.12.1         From Internal road, Malahide WWTP         As Existing           M4         15.3.12.2         From Internal road, Malahide WWTP         As Existing           M5         15.3.13.1         From Internal road, Malahide WWTP         As Existing           M6         15.3.14.1         From Malahide Marina, Malahide         As Proposed           M6         15.3.14.2         From Malahide Marina, Malahide         As Existing           M7         15.3.15.2         From Malahide Marina, Malahide         As Proposed<                                                                                                                                                                                                                                                                                                                                                                                                                                                                                                                                                                                                                                                                                                                                                                    | M1        | 15.3.7.1      | From Bissett's Strand, L2133, Malahide    | As Existing         |
| M10         15.3.8.2         From Bissett's Strand, L2133, Malahide         As Proposed           M9         15.3.9.1         From Bissett's Strand, L2133, Malahide         As Existing           M9         15.3.9.2         From Bissett's Strand, L2133, Malahide         As Proposed           M2         15.3.10.1         From Strand Street, L2133, Malahide         As Existing           M2         15.3.10.2         From Strand Street, L2133, Malahide         As Proposed           M3         15.3.11.1         From Strand Street, L2133, Malahide         As Existing           M3         15.3.12.2         From Strand Street, L2133, Malahide         As Proposed           M4         15.3.12.1         From Internal road, Malahide WWTP         As Existing           M5         15.3.13.1         From Internal road, Malahide WWTP         As Existing           M5         15.3.13.1         From Internal road, Malahide WWTP         As Existing           M6         15.3.14.2         From Malahide WMTP         As Existing           M6         15.3.15.2         From Malahide Marina, Malahide         As Proposed           M7         15.3.15.1         From Malahide Marina, Malahide         As Proposed           M8         15.3.16.1         From Blasett's Strand, L2133, Malahide         As Proposed     <                                                                                                                                                                                                                                                                                                                                                                                                                                                                                                                                                                                                                                                                                                                                                                         | M1        | 15.3.7.2      | From Bissett's Strand, L2133, Malahide    | As Proposed         |
| M9         15.3.9.1         From Bissett's Strand, L2133, Malahide         As Existing           M9         15.3.9.2         From Bissett's Strand, L2133, Malahide         As Proposed           M2         15.3.10.1         From Strand Street, L2133, Malahide         As Existing           M2         15.3.10.2         From Strand Street, L2133, Malahide         As Proposed           M3         15.3.11.1         From Strand Street, L2133, Malahide         As Existing           M3         15.3.12.2         From Strand Street, L2133, Malahide         As Proposed           M4         15.3.12.1         From Internal road, Malahide WVTP         As Existing           M4         15.3.12.2         From internal road, Malahide WVTP         As Existing           M5         15.3.13.1         From internal road, Malahide WVTP         As Existing           M6         15.3.14.2         From Malahide Marina, Malahide         As Existing           M6         15.3.14.1         From Malahide Marina, Malahide         As Existing           M7         15.3.15.1         From Malahide Marina, Malahide         As Existing           M8         15.3.16.2         From Bissett's Strand, L2133, Malahide         As Existing         As Existing           M8         15.3.16.2         From Bissett's Strand, L2133, Malahid                                                                                                                                                                                                                                                                                                                                                                                                                                                                                                                                                                                                                                                                                                                                                                    | M10       | 15.3.8.1      | From Bissett's Strand, L2133, Malahide    | As Existing         |
| M9         15.3.9.2         From Bissett's Strand, L2133, Malahide         As Proposed           M2         15.3.10.1         From Strand Street, L2133, Malahide         As Existing           M2         15.3.10.2         From Strand Street, L2133, Malahide         As Proposed           M3         15.3.11.1         From Strand Street, L2133, Malahide         As Existing           M3         15.3.11.2         From Strand Street, L2133, Malahide         As Proposed           M4         15.3.12.1         From internal road, Malahide WWTP         As Existing           M4         15.3.12.2         From internal road, Malahide WWTP         As Existing           M5         15.3.13.1         From internal road, Malahide WWTP         As Proposed           M6         15.3.14.1         From Malahide William Malahide WWTP         As Existing           M6         15.3.14.1         From Malahide Marina, Malahide         As Proposed           M7         15.3.15.1         From Malahide Marina, Malahide         As Proposed           M8         15.3.16.1         From Malahide Marina, Malahide         As Existing           M8         15.3.16.2         From Malahide Marina, Malahide         As Existing           M8         15.3.16.2         From Blasett's Strand, L2133, Malahide         As Proposed                                                                                                                                                                                                                                                                                                                                                                                                                                                                                                                                                                                                                                                                                                                                                                             | M10       | 15.3.8.2      | From Bissett's Strand, L2133, Malahide    | As Proposed         |
| M2         15.3.10.1         From Strand Street, L2133, Malahide         As Existing           M2         15.3.10.2         From Strand Street, L2133, Malahide         As Proposed           M3         15.3.11.1         From Strand Street, L2133, Malahide         As Existing           M3         15.3.11.2         From Strand Street, L2133, Malahide         As Proposed           M4         15.3.12.1         From internal road, Malahide WWTP         As Existing           M4         15.3.12.2         From internal road, Malahide WWTP         As Existing           M5         15.3.13.1         From internal road, Malahide WWTP         As Existing           M6         15.3.14.2         From internal road, Malahide WWTP         As Proposed           M6         15.3.14.1         From Malahide WWTP         As Existing           M6         15.3.14.2         From Malahide WWTP         As Existing           M6         15.3.14.2         From Malahide Warina, Malahide         As Existing           M7         15.3.14.2         From Malahide Marina, Malahide         As Existing           M8         15.3.16.1         From Malahide Marina, Malahide         As Existing           M8         15.3.16.2         From Malahide Marina, Malahide         As Proposed           M8                                                                                                                                                                                                                                                                                                                                                                                                                                                                                                                                                                                                                                                                                                                                                                                                         | M9        | 15.3.9.1      | From Bissett's Strand, L2133, Malahide    | As Existing         |
| M2         5.3.10.2         From Strand Street, L2133, Malahide         As Proposed           M3         15.3.11.1         From Strand Street, L2133, Malahide         As Existing           M3         15.3.11.2         From Strand Street, L2133, Malahide         As Proposed           M4         15.3.12.1         From Internal road, Malahide WWTP         As Existing           M4         15.3.12.2         From Internal road, Malahide WWTP         As Existing           M5         15.3.13.1         From Internal road, Malahide WWTP         As Existing           M6         15.3.14.2         From Malahide WWTP         As Existing           M6         15.3.14.1         From Malahide Marina, Malahide         As Existing           M6         15.3.14.2         From Malahide Marina, Malahide         As Proposed           M7         15.3.15.1         From Malahide Marina, Malahide         As Existing           M7         15.3.16.2         From Malahide Marina, Malahide         As Existing           M8         15.3.16.1         From Bissett's Strand, L2133, Malahide         As Existing           M8         15.3.16.2         From Bissett's Strand, L2133, Malahide         As Existing           D01         15.3.17.1         From Eissett's Strand, L2133, Malahide         As Existing         As E                                                                                                                                                                                                                                                                                                                                                                                                                                                                                                                                                                                                                                                                                                                                                                             | M9        | 15.3.9.2      | From Bissett's Strand, L2133, Malahide    | As Proposed         |
| M3         15.3.1.1         From Strand Street, L2133, Malahide         As Existing           M3         15.3.1.2         From Strand Street, L2133, Malahide         As Proposed           M4         15.3.1.2.1         From internal road, Malahide WWTP         As Existing           M4         15.3.1.2.2         From internal road, Malahide WWTP         As Proposed           M5         15.3.1.3.1         From internal road, Malahide WWTP         As Proposed           M6         15.3.1.2.2         From Internal road, Malahide WWTP         As Proposed           M6         15.3.1.4.1         From Malahide Marina, Malahide         As Existing           M6         15.3.1.4.2         From Malahide Marina, Malahide         As Proposed           M7         15.3.1.5.1         From Malahide Marina, Malahide         As Proposed           M8         15.3.16.1         From Bissett's Strand, L2133, Malahide         As Existing           M8         15.3.16.2         From Bissett's Strand, L2133, Malahide         As Proposed           D01         15.3.1.1         From Coast Road, Corballis         As Existing                                                                                                                                                                                                                                                                                                                                                                                                                                                                                                                                                                                                                                                                                                                                                                                                                                                                                                                                                                           | M2        | 15.3.10.1     | From Strand Street, L2133, Malahide       | As Existing         |
| M3         15.3.1.2         From Strand Street, L2133, Malahide         As Proposed           M4         15.3.12.1         From internal road, Malahide WWTP         As Existing           M4         15.3.12.2         From internal road, Malahide WWTP         As Proposed           M5         15.3.13.1         From internal road, Malahide WWTP         As Existing           M6         15.3.13.2         From internal road, Malahide WWTP         As Proposed           M6         15.3.14.1         From Malahide Marina, Malahide         As Existing           M6         15.3.14.2         From Malahide Marina, Malahide         As Proposed           M7         15.3.16.1         From Malahide Marina, Malahide         As Existing           M8         15.3.16.1         From Bissett's Strand, L2133, Malahide         As Existing           M8         15.3.16.2         From Bissett's Strand, L2133, Malahide         As Proposed           D01         15.3.17.1         From Coast Road, Corballis         As Existing                                                                                                                                                                                                                                                                                                                                                                                                                                                                                                                                                                                                                                                                                                                                                                                                                                                                                                                                                                                                                                                                               | M2        | 15.3.10.2     | From Strand Street, L2133, Malahide       | As Proposed         |
| M415.3.12.1From internal road, Malahide WWTPAs ExistingM415.3.12.2From internal road, Malahide WWTPAs ProposedM515.3.13.1From internal road, Malahide WWTPAs ExistingM615.3.13.2From internal road, Malahide WWTPAs ProposedM615.3.14.1From Malahide Marina, MalahideAs ExistingM615.3.14.2From Malahide Marina, MalahideAs ProposedM715.3.15.1From Malahide Marina, MalahideAs ExistingM715.3.15.2From Malahide Marina, MalahideAs ProposedM815.3.16.1From Bissett's Strand, L2133, MalahideAs ExistingM815.3.16.2From Bissett's Strand, L2133, MalahideAs ProposedD0115.3.17.1From Coast Road, CorballisAs Existing                                                                                                                                                                                                                                                                                                                                                                                                                                                                                                                                                                                                                                                                                                                                                                                                                                                                                                                                                                                                                                                                                                                                                                                                                                                                                                                                                                                                                                                                                                          | M3        | 15.3.11.1     | From Strand Street, L2133, Malahide       | As Existing         |
| HA 15.3.12.2 From internal road, Malahide WWTP  M5 15.3.13.1 From internal road, Malahide WWTP  M5 15.3.13.2 From internal road, Malahide WWTP  M6 15.3.14.1 From Malahide WmTP  M6 15.3.14.1 From Malahide Marina, Malahide  M6 15.3.14.2 From Malahide Marina, Malahide  M7 15.3.15.1 From Malahide Marina, Malahide  M8 15.3.15.2 From Malahide Marina, Malahide  M8 15.3.16.1 From Malahide Marina, Malahide  M8 15.3.16.1 From Bissett's Strand, L2133, Malahide  M8 15.3.16.2 From Bissett's Strand, L2133, Malahide  M8 15.3.16.2 From Bissett's Strand, L2133, Malahide  M8 15.3.16.1 From Coast Road, Corballis  M8 A Sexisting                                                                                                                                                                                                                                                                                                                                                                                                                                                                                                                                                                                                                                                                                                                                                                                                                                                                                                                                                                                                                                                                                                                                                                                                                                                                                       | M3        | 15.3.11.2     | From Strand Street, L2133, Malahide       | As Proposed         |
| M515.3.13.1From internal road, Malahide WWTPAs ExistingM515.3.13.2From internal road, Malahide WWTPAs ProposedM615.3.14.1From Malahide Marina, MalahideAs ExistingM615.3.14.2From Malahide Marina, MalahideAs ProposedM715.3.15.1From Malahide Marina, MalahideAs ExistingM715.3.15.2From Malahide Marina, MalahideAs ProposedM815.3.16.1From Bissett's Strand, L2133, MalahideAs ExistingM815.3.16.2From Bissett's Strand, L2133, MalahideAs ProposedD0115.3.17.1From Coast Road, CorballisAs Existing                                                                                                                                                                                                                                                                                                                                                                                                                                                                                                                                                                                                                                                                                                                                                                                                                                                                                                                                                                                                                                                                                                                                                                                                                                                                                                                                                                                                                                                                                                                                                                                                                        | M4        | 15.3.12.1     | From internal road, Malahide WWTP         | As Existing         |
| M515.3.13.2From internal road, Malahide WWTPAs ProposedM615.3.14.1From Malahide Marina, MalahideAs ExistingM615.3.14.2From Malahide Marina, MalahideAs ProposedM715.3.15.1From Malahide Marina, MalahideAs ExistingM715.3.15.2From Malahide Marina, MalahideAs ProposedM815.3.16.1From Bissett's Strand, L2133, MalahideAs ExistingM815.3.16.2From Bissett's Strand, L2133, MalahideAs ProposedD0115.3.17.1From Coast Road, CorballisAs Existing                                                                                                                                                                                                                                                                                                                                                                                                                                                                                                                                                                                                                                                                                                                                                                                                                                                                                                                                                                                                                                                                                                                                                                                                                                                                                                                                                                                                                                                                                                                                                                                                                                                                               | M4        | 15.3.12.2     | From internal road, Malahide WWTP         | As Proposed         |
| M6 15.3.14.1 From Malahide Marina, Malah | M5        | 15.3.13.1     | From internal road, Malahide WWTP         | As Existing         |
| M6 15.3.14.2 From Malahide Marina, Malah | M5        | 15.3.13.2     | From internal road, Malahide WWTP         | As Proposed         |
| M7 15.3.15.1 From Malahide Marina, Malahide M7 15.3.15.2 From Malahide Marina, Malahide M8 15.3.16.1 From Bissett's Strand, L2133, Malahide M8 15.3.16.2 From Bissett's Strand, L2133, Malahide D01 15.3.17.1 From Coast Road, Corballis As Existing As Existing As Proposed As Proposed As Existing                                                                                                                                                                                                                                                                                                                                                                                                                                                                                                                                                                                                                                                                                                                                                                                                                                                                                                                                                                                                                                                                                                                                                                                                                                                                                                                                                                                                                                                                                                                                                                                                                                                                                                                                                                                                                           | M6        | 15.3.14.1     | From Malahide Marina, Malahide            | As Existing         |
| M7 15.3.15.2 From Malahide Marina, Malahide Marina, Malahide As Proposed As Proposed M8 15.3.16.1 From Bissett's Strand, L2133, Malahide M8 15.3.16.2 From Bissett's Strand, L2133, Malahide As Proposed As Proposed D01 15.3.17.1 From Coast Road, Corballis As Existing                                                                                                                                                                                                                                                                                                                                                                                                                                                                                                                                                                                                                                                                                                                                                                                                                                                                                                                                                                                                                                                                                                                                                                                                                                                                                                                                                                                                                                                                                                                                                                                                                                                                                                                                                                                                                                                      | M6        | 15.3.14.2     | From Malahide Marina, Malahide            | As Proposed         |
| M8 15.3.16.1 From Bissett's Strand, L2133, Malahide As Existing M8 15.3.16.2 From Bissett's Strand, L2133, Malahide As Proposed D01 15.3.17.1 From Coast Road, Corballis As Existing                                                                                                                                                                                                                                                                                                                                                                                                                                                                                                                                                                                                                                                                                                                                                                                                                                                                                                                                                                                                                                                                                                                                                                                                                                                                                                                                                                                                                                                                                                                                                                                                                                                                                                                                                                                                                                                                                                                                           | M7        | 15.3.15.1     | From Malahide Marina, Malahide            | As Existing         |
| M8 15.3.16.2 From Bissett's Strand, L2133, Malahide As Proposed DO1 15.3.17.1 From Coast Road, Corballis As Existing                                                                                                                                                                                                                                                                                                                                                                                                                                                                                                                                                                                                                                                                                                                                                                                                                                                                                                                                                                                                                                                                                                                                                                                                                                                                                                                                                                                                                                                                                                                                                                                                                                                                                                                                                                                                                                                                                                                                                                                                           | M7        | 15.3.15.2     | From Malahide Marina, Malahide            | As Proposed         |
| DO1 15.3.17.1 From Coast Road, Corballis As Existing                                                                                                                                                                                                                                                                                                                                                                                                                                                                                                                                                                                                                                                                                                                                                                                                                                                                                                                                                                                                                                                                                                                                                                                                                                                                                                                                                                                                                                                                                                                                                                                                                                                                                                                                                                                                                                                                                                                                                                                                                                                                           | M8        | 15.3.16.1     | From Bissett's Strand, L2133, Malahide    | As Existing         |
|                                                                                                                                                                                                                                                                                                                                                                                                                                                                                                                                                                                                                                                                                                                                                                                                                                                                                                                                                                                                                                                                                                                                                                                                                                                                                                                                                                                                                                                                                                                                                                                                                                                                                                                                                                                                                                                                                                                                                                                                                                                                                                                                | M8        | 15.3.16.2     | From Bissett's Strand, L2133, Malahide    | As Proposed         |
| DO1 15.3.17.2 From Coast Road, Corballis As Proposed                                                                                                                                                                                                                                                                                                                                                                                                                                                                                                                                                                                                                                                                                                                                                                                                                                                                                                                                                                                                                                                                                                                                                                                                                                                                                                                                                                                                                                                                                                                                                                                                                                                                                                                                                                                                                                                                                                                                                                                                                                                                           | DO1       | 15.3.17.1     | From Coast Road, Corballis                | As Existing         |
|                                                                                                                                                                                                                                                                                                                                                                                                                                                                                                                                                                                                                                                                                                                                                                                                                                                                                                                                                                                                                                                                                                                                                                                                                                                                                                                                                                                                                                                                                                                                                                                                                                                                                                                                                                                                                                                                                                                                                                                                                                                                                                                                | DO1       | 15.3.17.2     | From Coast Road, Corballis                | As Proposed         |