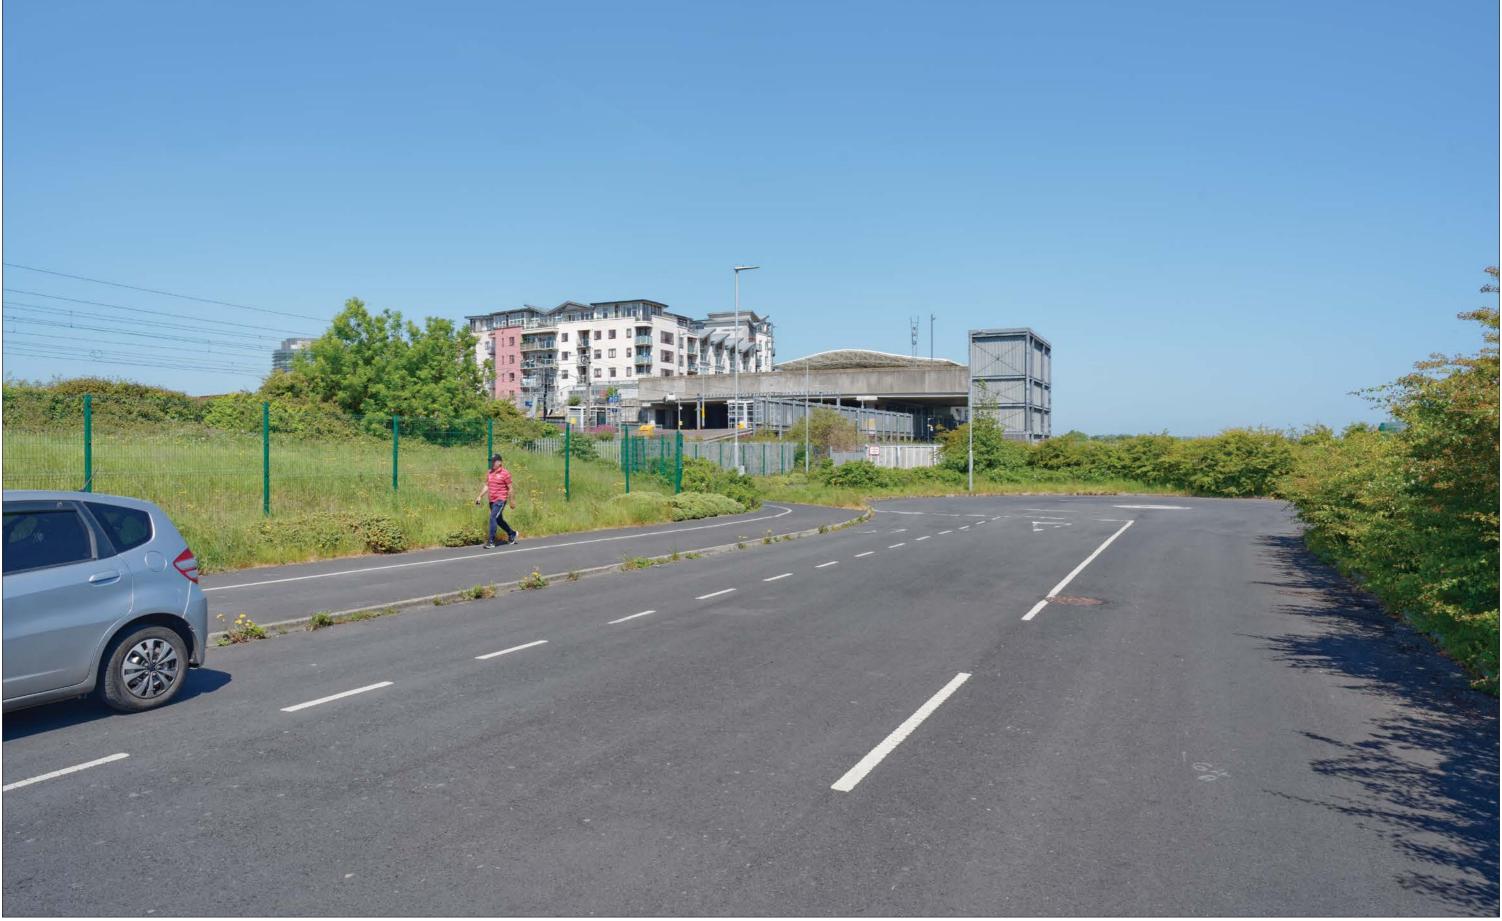

## **VOLUME 3B PHOTOMONTAGES: TABLE OF CONTENTS**

| HOI         15.3.12         From St Donagth's Poals, filtsbarrack Upper         As Proposed           HOI         15.3.24         From Candough Lawn, Garrage         As Desting           HO2         15.3.24         From Candough Lawn, Garrage         As Proposed           HO3         15.3.2.4         From Candough Lawn, Garrage         As Proposed           HO3         15.3.4.1         From Killwareak Upper         As Fishing           HO4         15.3.4.2         From Killwareak Upper         As Proposed           Cl.1         15.3.5.2         From Tollware Concess Support         As Proposed           Cl.2         15.3.6.2         From Tollware Concess Support         As Proposed           Cl.2         15.3.6.1         From Disearch Carlage Manage                                                                                                                                                                                                                                                                                                                                                                                                                                                                                                                                                                                                                                                                                                                                                                                                                            | Viewpoint | Figure Number | Location                                  | Existing / Proposed |
|--------------------------------------------------------------------------------------------------------------------------------------------------------------------------------------------------------------------------------------------------------------------------------------------------------------------------------------------------------------------------------------------------------------------------------------------------------------------------------------------------------------------------------------------------------------------------------------------------------------------------------------------------------------------------------------------------------------------------------------------------------------------------------------------------------------------------------------------------------------------------------------------------------------------------------------------------------------------------------------------------------------------------------------------------------------------------------------------------------------------------------------------------------------------------------------------------------------------------------------------------------------------------------------------------------------------------------------------------------------------------------------------------------------------------------------------------------------------------------------------------------------------------------------------------------------------------------------------------------------------------------------------------------------------------------------------------------------------------------------------------------------------------------------------------------------------------------------------------------------------------------------------------------------------------------------------------------------------------------------------------------------------------------------------------------------------------------------------------------------------------------|-----------|---------------|-------------------------------------------|---------------------|
| H02         H55.21         Frem Commissing Haven, George         As Entiring           H02         H53.22         Frem Commissing Haven, George         As Entiring           H03         H53.23         Frem Commissing Haven, George         As Entiring           H03         H53.32         Frem Commissing Haven, George         As Proposed           H04         H53.42         Frem Kulberneck Ways, Kilbarriseck Upport         As Finding           H04         H53.42         Frem Kulberneck Ways, Kilbarriseck Upport         As Finding           LC1         H53.42         Frem Kulberneck Ways, Kilbarriseck Upport         As Finding           LC2         H53.41         Frem Mythic Close, Singorin         As Entiring           LC2         H53.41         Frem moth of Congrifts Ballien, George         As Entiring           LC2         H53.41         Frem moth of Congrifts Ballien, George         As Entiring           M1         H53.71         Frem Resert's Strend, L2135, Malainine         As Entiring           M1         H53.42         Frem Resert's Strend, L2135, Malainine         As Entiring           M1         H53.42         Frem Resert's Strend, L2135, Malainine         As Entiring           M2         H53.42         Frem Strend's Strend, L2135, Malainine         As Entiring                                                                                                                                                                                                                                                                                                                                                                                                                                                                                                                                                                                                                                                                                                                                                                                       | HD1       | 15.3.1.1      | From St Donagh's Road, Kilbarrack Upper   | As Existing         |
| HD2         HD3         F100 Candonagh Lawn, Congo         As Proceed           HD3         HD3         F100 Candonagh Lawn, Congo         As Estang           HD3         HD3.3.1         F100 Candonagh Lawn, Congo         As Proceed           HD4         HD3.4.1         F100 Kibarask Way, Kibarnask Upper         As Esting           HD4         HD3.4.1         F100 Kibarask Way, Kibarnask Upper         As Proceed           CL1         HD3.5.2         F100 Myte Coke, Sapolin         As Proceed           CL2         HD3.5.2         F100 Myte Coke, Sapolin         As Proceed           CL2         HD3.6.2         F100 Myte Coke, Sapolin         As Floring           LD4         HD3.6.2         F100 myte Coke, Sapolin         As Floring                                                                                                                                                                                                                                                                                                                                                                                                                                                                                                                                                                                                                                                                                                                                                                                                                                                      | HD1       | 15.3.1.2      | From St Donagh's Road, Kilbarrack Upper   | As Proposed         |
| HDS         16.3.1         From Canndough Lawn, Grange         As Esisting           HDS         15.3.2.2         From Canndough Lawn, Grange         As Pipopeed           HDS         15.3.4.2         From Kilbarrack Vilyer         As Fishing           HD4         15.3.4.2         From Kilbarrack Vilyer Kilbarrack Upper         As Pipopeed           CL1         15.3.5.2         From Kilbarrack Vilyer Kilbarrack Upper         As Pipopeed           CL2         15.3.5.2         From Mythe Closes Shapoin         As Pipopeed           CL2         15.3.6.2         From mythe Closes Shapoin         As Esisting           M1         15.3.6.2         From moth of Clongriffin Staton, Grange         As Esisting           M1         15.3.7.2         From Bissert's Strand, L2/133, Malahido         As Esisting           M1         15.3.7.2         From Bissert's Strand, L2/133, Malahido         As Esisting           M10         15.3.8.1         From Bissert's Strand, L2/133, Malahido         As Esisting           M0         15.3.9.1         From Bissert's Strand, L2/133, Malahido         As Esisting           M2         15.3.9.1         From Bissert's Strand, L2/133, Malahido         As Esisting           M2         15.3.9.1         From Strand Stroot, L2/133, Malahido         As Esisting <td>HD2</td> <td>15.3.2.1</td> <td>From Carndonagh Lawn, Grange</td> <td>As Existing</td>                                                                                                                                                                                                                                                                                                                                                                                                                                                                                                                                                                                                                                                                                       | HD2       | 15.3.2.1      | From Carndonagh Lawn, Grange              | As Existing         |
| HDG         16.3.3.2         From Camdonagh Lewn, Grange         As Proposed           HD4         163.4.1         Porn Kilbarrack Way, Kilbarrack Upper         As Paposed           LD4         163.4.2         From Kilbarrack Way, Kilbarrack Upper         As Poposed           CL1         163.5.1         From Multarack Way, Kilbarrack Upper         As Poposed           CL2         163.5.5         From Mytile Close, Sispoil         As Existing           CL2         163.0.2         From north of Congrillin Sation, Grange         As Existing           CL2         163.0.2         From north of Congrillin Sation, Grange         As Existing           MI         163.7.1         From Bisser's Strand, L2133, Malahide         As Proposed           MI         163.7.2         From Bisser's Strand, L2133, Malahide         As Proposed           MIO         163.8.1         From Bisser's Strand, L2133, Malahide         As Proposed           MIO         163.0.2         From Bisser's Strand, L2133, Malahide         As Proposed           MIO         163.0.2         From Bisser's Strand, L2133, Malahide         As Existing           MIO         163.0.1         From Strand Steet, L2133, Malahide         As Existing           M2         163.0.1         From Strand Steet, L2133, Malahide         As Existing <td>HD2</td> <td>15.3.2.2</td> <td>From Carndonagh Lawn, Grange</td> <td>As Proposed</td>                                                                                                                                                                                                                                                                                                                                                                                                                                                                                                                                                                                                                                                                             | HD2       | 15.3.2.2      | From Carndonagh Lawn, Grange              | As Proposed         |
| HCH         15.3.4.1         From Kilbarrack Way, Kilbarrack Wayer         As Evisting           HCH         19.3.4.2         From Kilbarrack Way, Kilbarrack Wayer         As Proposed           CL1         19.3.5.1         From Myrtle Close, Stapolin         As Estisting           CL1         15.3.5.2         From Myrtle Close, Stapolin         As Proposed           CL2         15.3.6.2         From orbit of Cloriginin Sation, Grango         As Proposed           MI         15.3.7.1         From Elsesti's Strand, L2133, Malahido         As Proposed           MI         15.3.7.2         From Elsesti's Strand, L2133, Malahido         As Evisting           MI         15.3.8.1         From Elsesti's Strand, L2133, Malahido         As Evisting           MI         15.3.8.2         From Elsesti's Strand, L2133, Malahido         As Evisting           M0         15.3.8.2         From Elsesti's Strand, L2133, Malahido         As Proposed           M0         15.3.9.2         From Elsesti's Strand, L2133, Malahido         As Evisting           M2         15.3.9.1         From Strand Street, L2133, Malahido         As Evisting           M2         15.3.9.1         From Strand Street, L2133, Malahido         As Evisting           M3         15.3.11.2         From Strand Street, L2133, Malahido                                                                                                                                                                                                                                                                                                                                                                                                                                                                                                                                                                                                                                                                                                                                                                         | HD3       | 15.3.3.1      | From Carndonagh Lawn, Grange              | As Existing         |
| INTA         15.3.4.2         From Killbarrack Upper         Ac Proposed           CL1         15.3.5.1         From Mytho Close, Sinpolin         Ac Existing           CL2         15.3.6.1         From Mytho Close, Sinpolin         Ac Existing           CL2         15.3.6.1         From north of Clongrillin Staton, Grange         Ac Existing           CL2         15.3.6.2         From the of Clongrillin Staton, Grange         Ac Existing           M1         15.3.7.4         From Bissert's Strand, L2133, Malahide         Ac Existing           M1         15.3.7.2         From Bissert's Strand, L2133, Malahide         Ac Existing           M10         15.3.8.1         From Bissert's Strand, L2133, Malahide         Ac Existing           M10         15.3.9.1         From Bissert's Strand, L2133, Malahide         Ac Existing           M2         15.3.9.2         From Bissert's Strand, L2133, Malahide         Ac Existing           M2         15.3.10.2         From Strand Street, L233, Malahide         Ac Existing           M2         15.3.10.2         From Strand Street, L233, Malahide         Ac Proposed           M3         15.3.11.2         From Strand Street, L233, Malahide         Ac Existing           M3         15.3.12.2         From Strand Street, L233, Malahide         Ac Existing </td <td>HD3</td> <td>15.3.3.2</td> <td>From Carndonagh Lawn, Grange</td> <td>As Proposed</td>                                                                                                                                                                                                                                                                                                                                                                                                                                                                                                                                                                                                                                                                       | HD3       | 15.3.3.2      | From Carndonagh Lawn, Grange              | As Proposed         |
| CL1         15.5.5.1         From Myrite Close, Stapolin         As Existing           CL1         15.5.5.2         From Myrite Close, Stapolin         As Proposed           CL2         15.3.6.1         From north of Clongriffin Station, Grange         As Proposed           CL2         15.3.6.2         From north of Clongriffin Station, Grange         As Proposed           M1         15.3.7.1         From Bissert Strand, L2133, Melahide         As Existing           M10         15.3.7.2         From Bissert Strand, L2133, Melahide         As Existing           M10         15.3.8.1         From Bissert Strand, L2133, Melahide         As Existing           M10         15.3.8.2         From Bissert Strand, L2133, Melahide         As Proposed           M0         15.3.8.1         From Bissert Strand, L2133, Melahide         As Proposed           M2         15.3.0.1         From Bissert Strand, L2133, Melahide         As Proposed           M2         15.3.1.1         From Strand Street, L2133, Melahide         As Existing           M3         15.3.1.2         From Strand Street, L2133, Melahide         As Existing           M3         15.3.1.2         From Strand Street, L2133, Melahide         As Proposed           M3         15.3.1.2         From Internal road, Melahide WVTP         As Exi                                                                                                                                                                                                                                                                                                                                                                                                                                                                                                                                                                                                                                                                                                                                                                    | HD4       | 15.3.4.1      | From Kilbarrack Way, Kilbarrack Upper     | As Existing         |
| CL1         15.3.5.2         From Myttle Close, Stapolin         As Proposed           CL2         15.3.6.1         From north of Clongriffin Station, Grange         As Existing           M1         15.3.7.2         From Bisserts Strand, L2133, Malahide         As Proposed           M1         15.3.7.2         From Bisserts Strand, L2133, Malahide         As Proposed           M10         15.3.8.2         From Bissert's Strand, L2133, Malahide         As Proposed           M10         15.3.8.2         From Bissert's Strand, L2133, Malahide         As Proposed           M10         15.3.8.2         From Bissert's Strand, L2133, Malahide         As Proposed           M2         15.3.9.1         From Bissert's Strand, L2133, Malahide         As Proposed           M2         15.3.1.1         From Bissert's Strand, L2133, Malahide         As Proposed           M2         15.3.1.2         From Strand Street, L2133, Malahide         As Proposed           M2         15.3.1.1         From Strand Street, L2133, Malahide         As Proposed           M3         15.3.1.2         From Strand Street, L2133, Malahide         As Proposed           M3         15.3.1.2         From Strand Street, L2133, Malahide         As Proposed           M4         15.3.1.2         From Strand Street, L2133, Malahide                                                                                                                                                                                                                                                                                                                                                                                                                                                                                                                                                                                                                                                                                                                                                                    | HD4       | 15.3.4.2      | From Kilbarrack Way, Kilbarrack Upper     | As Proposed         |
| CL2         15.3.6.1         From north of Clongriffin Station, Grange         As Existing           CL2         15.3.6.2         From north of Clongriffin Station, Grange         As Proposed           M1         15.3.7.1         From Bissett's Stand, L2133, Malahide         As Proposed           M10         15.3.7.2         From Bissett's Stand, L2133, Malahide         As Proposed           M10         15.3.8.1         From Bissett's Stand, L2133, Malahide         As Proposed           M10         15.3.8.2         From Bissett's Stand, L2133, Malahide         As Proposed           M9         15.3.9.2         From Bissett's Stand, L2133, Malahide         As Proposed           M0         15.3.9.2         From Bissett's Stand, L2133, Malahide         As Proposed           M2         15.3.10.1         From Stand Street, L2133, Malahide         As Proposed           M2         15.3.10.2         From Stand Street, L2133, Malahide         As Existing           M3         15.3.10.2         From Stand Street, L2133, Malahide         As Existing           M3         15.3.11.2         From Stand Street, L2133, Malahide         As Existing           M4         15.3.12.1         From internal road, Malahide WWTP         As Existing           M5         15.3.13.1         From internal road, Malahide WWTP <td>CL1</td> <td>15.3.5.1</td> <td>From Myrtle Close, Stapolin</td> <td>As Existing</td>                                                                                                                                                                                                                                                                                                                                                                                                                                                                                                                                                                                                                                                                      | CL1       | 15.3.5.1      | From Myrtle Close, Stapolin               | As Existing         |
| CL2         15.3.62         From north of Clongriffin Station, Grange         As Proposed           M1         15.3.7.1         From Bissert's Strand, L2133, Malahide         As Existing           M10         15.3.8.2         From Bissert's Strand, L2133, Malahide         As Proposed           M10         15.3.8.2         From Bissert's Strand, L2133, Malahide         As Existing           M10         15.3.8.2         From Bissert's Strand, L2133, Malahide         As Existing           M0         15.3.9.2         From Bissert's Strand, L2133, Malahide         As Existing           M0         15.3.9.2         From Bissert's Strand, L2133, Malahide         As Existing           M2         15.3.10.1         From Strand Street, L2133, Malahide         As Existing           M2         15.3.10.2         From Strand Street, L2133, Malahide         As Existing           M3         15.3.11.2         From Strand Street, L2133, Malahide         As Proposed           M4         15.3.12.1         From Strand Street, L2133, Malahide         As Proposed           M4         15.3.12.2         From Internal road, Malahide WVTP         As Proposed           M6         15.3.13.1         From Internal road, Malahide WVTP         As Existing           M6         15.3.14.1         From Malahide Marina, Malahide                                                                                                                                                                                                                                                                                                                                                                                                                                                                                                                                                                                                                                                                                                                                                                 | CL1       | 15.3.5.2      | From Myrtle Close, Stapolin               | As Proposed         |
| MT         15.3.7.1         From Bissett's Strand, L2133, Malahide         As Existing           M1         15.3.7.2         From Bissett's Strand, L2133, Malahide         As Existing           M10         15.3.8.2         From Bissett's Strand, L2133, Malahide         As Existing           M10         15.3.9.2         From Bissett's Strand, L2133, Malahide         As Proposed           M0         15.3.9.1         From Bissett's Strand, L2133, Malahide         As Proposed           M2         15.3.0.1         From Bissett's Strand, L2133, Malahide         As Proposed           M2         15.3.10.1         From Strand Street, L2133, Malahide         As Proposed           M2         15.3.10.2         From Strand Street, L2133, Malahide         As Proposed           M3         15.3.11.1         From Strand Street, L2133, Malahide         As Proposed           M4         15.3.12.1         From Strand Street, L2133, Malahide         As Proposed           M4         15.3.12.1         From Strand Street, L2133, Malahide         As Proposed           M5         15.3.12.1         From Internal Street, L2133, Malahide         As Proposed           M6         15.3.12.2         From Internal Street, L2133, Malahide         As Proposed           M6         15.3.13.1         From Internal Tood, Malahide WVTP<                                                                                                                                                                                                                                                                                                                                                                                                                                                                                                                                                                                                                                                                                                                                                           | CL2       | 15.3.6.1      | From north of Clongriffin Station, Grange | As Existing         |
| M1         15.3.7.2         From Bissett's Strand, L2133, Malahide         As Proposed           M10         15.3.8.1         From Bissett's Strand, L2133, Malahide         As Existing           M10         15.3.8.2         From Bissett's Strand, L2133, Malahide         As Proposed           M9         15.3.9.1         From Bissett's Strand, L2133, Malahide         As Proposed           M9         15.3.9.2         From Bissett's Strand, L2133, Malahide         As Proposed           M2         15.3.10.1         From Strand Street, L2133, Malahide         As Existing           M2         15.3.10.2         From Strand Street, L2133, Malahide         As Existing           M3         15.3.11.2         From Strand Street, L2133, Malahide         As Proposed           M3         15.3.12.1         From Strand Street, L2133, Malahide         As Proposed           M4         15.3.12.2         From Internal road, Malahide WWTP         As Existing           M5         15.3.13.1         From Internal road, Malahide WWTP         As Existing           M6         15.3.14.1         From Internal road, Malahide WWTP         As Existing           M6         15.3.14.2         From Malahide Marina, Malahide         As Existing           M7         15.3.15.2         From Malahide Marina, Malahide         As                                                                                                                                                                                                                                                                                                                                                                                                                                                                                                                                                                                                                                                                                                                                                                     | CL2       | 15.3.6.2      | From north of Clongriffin Station, Grange | As Proposed         |
| M10         45.8.1         From Bissett's Strand, L2133, Malahide         As Existing           M10         15.3.8.2         From Bissett's Strand, L2133, Malahide         As Proposed           M9         15.3.9.1         From Bissett's Strand, L2133, Malahide         As Proposed           M9         15.3.9.2         From Bissett's Strand, L2133, Malahide         As Proposed           M2         15.3.10.1         From Strand Street, L2133, Malahide         As Existing           M2         15.3.10.2         From Strand Street, L2133, Malahide         As Proposed           M3         15.3.10.1         From Strand Street, L2133, Malahide         As Proposed           M3         15.3.11.2         From Strand Street, L2133, Malahide         As Existing           M4         15.3.12.1         From Internal road, Malahide WWTP         As Existing           M4         15.3.12.2         From Internal road, Malahide WWTP         As Existing           M5         15.3.13.1         From Internal road, Malahide WWTP         As Existing           M6         15.3.14.1         From Malahide Marina, Malahide         As Proposed           M6         15.3.14.2         From Malahide Marina, Malahide         As Existing           M7         15.3.15.2         From Malahide Marina, Malahide         As Proposed<                                                                                                                                                                                                                                                                                                                                                                                                                                                                                                                                                                                                                                                                                                                                                                    | M1        | 15.3.7.1      | From Bissett's Strand, L2133, Malahide    | As Existing         |
| M10         15.3.8.2         From Bissett's Strand, L2133, Malahide         As Proposed           M9         15.3.9.1         From Bissett's Strand, L2133, Malahide         As Existing           M9         15.3.9.2         From Bissett's Strand, L2133, Malahide         As Proposed           M2         15.3.10.1         From Strand Street, L2133, Malahide         As Existing           M2         15.3.10.2         From Strand Street, L2133, Malahide         As Proposed           M3         15.3.11.1         From Strand Street, L2133, Malahide         As Existing           M3         15.3.12.2         From Strand Street, L2133, Malahide         As Proposed           M4         15.3.12.1         From Internal road, Malahide WWTP         As Existing           M5         15.3.13.1         From Internal road, Malahide WWTP         As Existing           M5         15.3.13.1         From Internal road, Malahide WWTP         As Existing           M6         15.3.14.2         From Malahide WMTP         As Existing           M6         15.3.15.2         From Malahide Marina, Malahide         As Proposed           M7         15.3.15.1         From Malahide Marina, Malahide         As Proposed           M8         15.3.16.1         From Blasett's Strand, L2133, Malahide         As Proposed     <                                                                                                                                                                                                                                                                                                                                                                                                                                                                                                                                                                                                                                                                                                                                                                         | M1        | 15.3.7.2      | From Bissett's Strand, L2133, Malahide    | As Proposed         |
| M9         15.3.9.1         From Bissett's Strand, L2133, Malahide         As Existing           M9         15.3.9.2         From Bissett's Strand, L2133, Malahide         As Proposed           M2         15.3.10.1         From Strand Street, L2133, Malahide         As Existing           M2         15.3.10.2         From Strand Street, L2133, Malahide         As Proposed           M3         15.3.11.1         From Strand Street, L2133, Malahide         As Existing           M3         15.3.12.2         From Strand Street, L2133, Malahide         As Proposed           M4         15.3.12.1         From Internal road, Malahide WVTP         As Existing           M4         15.3.12.2         From internal road, Malahide WVTP         As Existing           M5         15.3.13.1         From internal road, Malahide WVTP         As Existing           M6         15.3.14.2         From Malahide Marina, Malahide         As Existing           M6         15.3.14.1         From Malahide Marina, Malahide         As Existing           M7         15.3.15.1         From Malahide Marina, Malahide         As Existing           M8         15.3.16.2         From Bissett's Strand, L2133, Malahide         As Existing         As Existing           M8         15.3.16.2         From Bissett's Strand, L2133, Malahid                                                                                                                                                                                                                                                                                                                                                                                                                                                                                                                                                                                                                                                                                                                                                                    | M10       | 15.3.8.1      | From Bissett's Strand, L2133, Malahide    | As Existing         |
| M9         15.3.9.2         From Bissett's Strand, L2133, Malahide         As Proposed           M2         15.3.10.1         From Strand Street, L2133, Malahide         As Existing           M2         15.3.10.2         From Strand Street, L2133, Malahide         As Proposed           M3         15.3.11.1         From Strand Street, L2133, Malahide         As Existing           M3         15.3.11.2         From Strand Street, L2133, Malahide         As Proposed           M4         15.3.12.1         From internal road, Malahide WWTP         As Existing           M4         15.3.12.2         From internal road, Malahide WWTP         As Existing           M5         15.3.13.1         From internal road, Malahide WWTP         As Proposed           M6         15.3.14.1         From Malahide William Malahide WWTP         As Existing           M6         15.3.14.1         From Malahide Marina, Malahide         As Proposed           M7         15.3.15.1         From Malahide Marina, Malahide         As Proposed           M8         15.3.16.1         From Malahide Marina, Malahide         As Existing           M8         15.3.16.2         From Malahide Marina, Malahide         As Existing           M8         15.3.16.2         From Blasett's Strand, L2133, Malahide         As Proposed                                                                                                                                                                                                                                                                                                                                                                                                                                                                                                                                                                                                                                                                                                                                                                             | M10       | 15.3.8.2      | From Bissett's Strand, L2133, Malahide    | As Proposed         |
| M2         15.3.10.1         From Strand Street, L2133, Malahide         As Existing           M2         15.3.10.2         From Strand Street, L2133, Malahide         As Proposed           M3         15.3.11.1         From Strand Street, L2133, Malahide         As Existing           M3         15.3.11.2         From Strand Street, L2133, Malahide         As Proposed           M4         15.3.12.1         From internal road, Malahide WWTP         As Existing           M4         15.3.12.2         From internal road, Malahide WWTP         As Existing           M5         15.3.13.1         From internal road, Malahide WWTP         As Existing           M6         15.3.14.2         From internal road, Malahide WWTP         As Proposed           M6         15.3.14.1         From Malahide WWTP         As Existing           M6         15.3.14.2         From Malahide WWTP         As Existing           M6         15.3.14.2         From Malahide Warina, Malahide         As Existing           M7         15.3.14.2         From Malahide Marina, Malahide         As Existing           M8         15.3.16.1         From Malahide Marina, Malahide         As Existing           M8         15.3.16.2         From Malahide Marina, Malahide         As Proposed           M8                                                                                                                                                                                                                                                                                                                                                                                                                                                                                                                                                                                                                                                                                                                                                                                                         | M9        | 15.3.9.1      | From Bissett's Strand, L2133, Malahide    | As Existing         |
| M2         5.3.10.2         From Strand Street, L2133, Malahide         As Proposed           M3         15.3.11.1         From Strand Street, L2133, Malahide         As Existing           M3         15.3.11.2         From Strand Street, L2133, Malahide         As Proposed           M4         15.3.12.1         From Internal road, Malahide WWTP         As Existing           M4         15.3.12.2         From Internal road, Malahide WWTP         As Existing           M5         15.3.13.1         From Internal road, Malahide WWTP         As Existing           M6         15.3.14.2         From Malahide WWTP         As Existing           M6         15.3.14.1         From Malahide Marina, Malahide         As Existing           M6         15.3.14.2         From Malahide Marina, Malahide         As Proposed           M7         15.3.15.1         From Malahide Marina, Malahide         As Existing           M7         15.3.16.2         From Malahide Marina, Malahide         As Existing           M8         15.3.16.1         From Bissett's Strand, L2133, Malahide         As Existing           M8         15.3.16.2         From Bissett's Strand, L2133, Malahide         As Existing           D01         15.3.17.1         From Eissett's Strand, L2133, Malahide         As Existing         As E                                                                                                                                                                                                                                                                                                                                                                                                                                                                                                                                                                                                                                                                                                                                                                             | M9        | 15.3.9.2      | From Bissett's Strand, L2133, Malahide    | As Proposed         |
| M3         15.3.1.1         From Strand Street, L2133, Malahide         As Existing           M3         15.3.1.2         From Strand Street, L2133, Malahide         As Proposed           M4         15.3.1.2.1         From internal road, Malahide WWTP         As Existing           M4         15.3.1.2.2         From internal road, Malahide WWTP         As Proposed           M5         15.3.1.3.1         From internal road, Malahide WWTP         As Proposed           M6         15.3.1.2.2         From Internal road, Malahide WWTP         As Proposed           M6         15.3.1.4.1         From Malahide Marina, Malahide         As Existing           M6         15.3.1.4.2         From Malahide Marina, Malahide         As Proposed           M7         15.3.1.5.1         From Malahide Marina, Malahide         As Proposed           M8         15.3.16.1         From Bissett's Strand, L2133, Malahide         As Existing           M8         15.3.16.2         From Bissett's Strand, L2133, Malahide         As Proposed           D01         15.3.1.1         From Coast Road, Corballis         As Existing                                                                                                                                                                                                                                                                                                                                                                                                                                                                                                                                                                                                                                                                                                                                                                                                                                                                                                                                                                           | M2        | 15.3.10.1     | From Strand Street, L2133, Malahide       | As Existing         |
| M3         15.3.1.2         From Strand Street, L2133, Malahide         As Proposed           M4         15.3.12.1         From internal road, Malahide WWTP         As Existing           M4         15.3.12.2         From internal road, Malahide WWTP         As Proposed           M5         15.3.13.1         From internal road, Malahide WWTP         As Existing           M6         15.3.13.2         From internal road, Malahide WWTP         As Proposed           M6         15.3.14.1         From Malahide Marina, Malahide         As Existing           M6         15.3.14.2         From Malahide Marina, Malahide         As Proposed           M7         15.3.16.1         From Malahide Marina, Malahide         As Existing           M8         15.3.16.1         From Bissett's Strand, L2133, Malahide         As Existing           M8         15.3.16.2         From Bissett's Strand, L2133, Malahide         As Proposed           D01         15.3.17.1         From Coast Road, Corballis         As Existing                                                                                                                                                                                                                                                                                                                                                                                                                                                                                                                                                                                                                                                                                                                                                                                                                                                                                                                                                                                                                                                                               | M2        | 15.3.10.2     | From Strand Street, L2133, Malahide       | As Proposed         |
| M415.3.12.1From internal road, Malahide WWTPAs ExistingM415.3.12.2From internal road, Malahide WWTPAs ProposedM515.3.13.1From internal road, Malahide WWTPAs ExistingM615.3.13.2From internal road, Malahide WWTPAs ProposedM615.3.14.1From Malahide Marina, MalahideAs ExistingM615.3.14.2From Malahide Marina, MalahideAs ProposedM715.3.15.1From Malahide Marina, MalahideAs ExistingM715.3.15.2From Malahide Marina, MalahideAs ProposedM815.3.16.1From Bissett's Strand, L2133, MalahideAs ExistingM815.3.16.2From Bissett's Strand, L2133, MalahideAs ProposedD0115.3.17.1From Coast Road, CorballisAs Existing                                                                                                                                                                                                                                                                                                                                                                                                                                                                                                                                                                                                                                                                                                                                                                                                                                                                                                                                                                                                                                                                                                                                                                                                                                                                                                                                                                                                                                                                                                          | M3        | 15.3.11.1     | From Strand Street, L2133, Malahide       | As Existing         |
| HA 15.3.12.2 From internal road, Malahide WWTP  M5 15.3.13.1 From internal road, Malahide WWTP  M5 15.3.13.2 From internal road, Malahide WWTP  M6 15.3.14.1 From Malahide WmTP  M6 15.3.14.1 From Malahide Marina, Malahide  M6 15.3.14.2 From Malahide Marina, Malahide  M7 15.3.15.1 From Malahide Marina, Malahide  M8 15.3.15.2 From Malahide Marina, Malahide  M8 15.3.16.1 From Malahide Marina, Malahide  M8 15.3.16.1 From Bissett's Strand, L2133, Malahide  M8 15.3.16.2 From Bissett's Strand, L2133, Malahide  M8 15.3.16.2 From Bissett's Strand, L2133, Malahide  M8 15.3.16.1 From Coast Road, Corballis  M8 A Sexisting                                                                                                                                                                                                                                                                                                                                                                                                                                                                                                                                                                                                                                                                                                                                                                                                                                                                                                                                                                                                                                                                                                                                                                                                                                                                                       | M3        | 15.3.11.2     | From Strand Street, L2133, Malahide       | As Proposed         |
| M515.3.13.1From internal road, Malahide WWTPAs ExistingM515.3.13.2From internal road, Malahide WWTPAs ProposedM615.3.14.1From Malahide Marina, MalahideAs ExistingM615.3.14.2From Malahide Marina, MalahideAs ProposedM715.3.15.1From Malahide Marina, MalahideAs ExistingM715.3.15.2From Malahide Marina, MalahideAs ProposedM815.3.16.1From Bissett's Strand, L2133, MalahideAs ExistingM815.3.16.2From Bissett's Strand, L2133, MalahideAs ProposedD0115.3.17.1From Coast Road, CorballisAs Existing                                                                                                                                                                                                                                                                                                                                                                                                                                                                                                                                                                                                                                                                                                                                                                                                                                                                                                                                                                                                                                                                                                                                                                                                                                                                                                                                                                                                                                                                                                                                                                                                                        | M4        | 15.3.12.1     | From internal road, Malahide WWTP         | As Existing         |
| M515.3.13.2From internal road, Malahide WWTPAs ProposedM615.3.14.1From Malahide Marina, MalahideAs ExistingM615.3.14.2From Malahide Marina, MalahideAs ProposedM715.3.15.1From Malahide Marina, MalahideAs ExistingM715.3.15.2From Malahide Marina, MalahideAs ProposedM815.3.16.1From Bissett's Strand, L2133, MalahideAs ExistingM815.3.16.2From Bissett's Strand, L2133, MalahideAs ProposedD0115.3.17.1From Coast Road, CorballisAs Existing                                                                                                                                                                                                                                                                                                                                                                                                                                                                                                                                                                                                                                                                                                                                                                                                                                                                                                                                                                                                                                                                                                                                                                                                                                                                                                                                                                                                                                                                                                                                                                                                                                                                               | M4        | 15.3.12.2     | From internal road, Malahide WWTP         | As Proposed         |
| M6 15.3.14.1 From Malahide Marina, Malah | M5        | 15.3.13.1     | From internal road, Malahide WWTP         | As Existing         |
| M6 15.3.14.2 From Malahide Marina, Malah | M5        | 15.3.13.2     | From internal road, Malahide WWTP         | As Proposed         |
| M7 15.3.15.1 From Malahide Marina, Malahide M7 15.3.15.2 From Malahide Marina, Malahide M8 15.3.16.1 From Bissett's Strand, L2133, Malahide M8 15.3.16.2 From Bissett's Strand, L2133, Malahide D01 15.3.17.1 From Coast Road, Corballis As Existing As Existing As Proposed As Proposed As Existing                                                                                                                                                                                                                                                                                                                                                                                                                                                                                                                                                                                                                                                                                                                                                                                                                                                                                                                                                                                                                                                                                                                                                                                                                                                                                                                                                                                                                                                                                                                                                                                                                                                                                                                                                                                                                           | M6        | 15.3.14.1     | From Malahide Marina, Malahide            | As Existing         |
| M7 15.3.15.2 From Malahide Marina, Malahide Marina, Malahide As Proposed As Proposed M8 15.3.16.1 From Bissett's Strand, L2133, Malahide M8 15.3.16.2 From Bissett's Strand, L2133, Malahide As Proposed As Proposed D01 15.3.17.1 From Coast Road, Corballis As Existing                                                                                                                                                                                                                                                                                                                                                                                                                                                                                                                                                                                                                                                                                                                                                                                                                                                                                                                                                                                                                                                                                                                                                                                                                                                                                                                                                                                                                                                                                                                                                                                                                                                                                                                                                                                                                                                      | M6        | 15.3.14.2     | From Malahide Marina, Malahide            | As Proposed         |
| M8 15.3.16.1 From Bissett's Strand, L2133, Malahide As Existing M8 15.3.16.2 From Bissett's Strand, L2133, Malahide As Proposed D01 15.3.17.1 From Coast Road, Corballis As Existing                                                                                                                                                                                                                                                                                                                                                                                                                                                                                                                                                                                                                                                                                                                                                                                                                                                                                                                                                                                                                                                                                                                                                                                                                                                                                                                                                                                                                                                                                                                                                                                                                                                                                                                                                                                                                                                                                                                                           | M7        | 15.3.15.1     | From Malahide Marina, Malahide            | As Existing         |
| M8 15.3.16.2 From Bissett's Strand, L2133, Malahide As Proposed DO1 15.3.17.1 From Coast Road, Corballis As Existing                                                                                                                                                                                                                                                                                                                                                                                                                                                                                                                                                                                                                                                                                                                                                                                                                                                                                                                                                                                                                                                                                                                                                                                                                                                                                                                                                                                                                                                                                                                                                                                                                                                                                                                                                                                                                                                                                                                                                                                                           | M7        | 15.3.15.2     | From Malahide Marina, Malahide            | As Proposed         |
| DO1 15.3.17.1 From Coast Road, Corballis As Existing                                                                                                                                                                                                                                                                                                                                                                                                                                                                                                                                                                                                                                                                                                                                                                                                                                                                                                                                                                                                                                                                                                                                                                                                                                                                                                                                                                                                                                                                                                                                                                                                                                                                                                                                                                                                                                                                                                                                                                                                                                                                           | M8        | 15.3.16.1     | From Bissett's Strand, L2133, Malahide    | As Existing         |
|                                                                                                                                                                                                                                                                                                                                                                                                                                                                                                                                                                                                                                                                                                                                                                                                                                                                                                                                                                                                                                                                                                                                                                                                                                                                                                                                                                                                                                                                                                                                                                                                                                                                                                                                                                                                                                                                                                                                                                                                                                                                                                                                | M8        | 15.3.16.2     | From Bissett's Strand, L2133, Malahide    | As Proposed         |
| DO1 15.3.17.2 From Coast Road, Corballis As Proposed                                                                                                                                                                                                                                                                                                                                                                                                                                                                                                                                                                                                                                                                                                                                                                                                                                                                                                                                                                                                                                                                                                                                                                                                                                                                                                                                                                                                                                                                                                                                                                                                                                                                                                                                                                                                                                                                                                                                                                                                                                                                           | DO1       | 15.3.17.1     | From Coast Road, Corballis                | As Existing         |
|                                                                                                                                                                                                                                                                                                                                                                                                                                                                                                                                                                                                                                                                                                                                                                                                                                                                                                                                                                                                                                                                                                                                                                                                                                                                                                                                                                                                                                                                                                                                                                                                                                                                                                                                                                                                                                                                                                                                                                                                                                                                                                                                | DO1       | 15.3.17.2     | From Coast Road, Corballis                | As Proposed         |