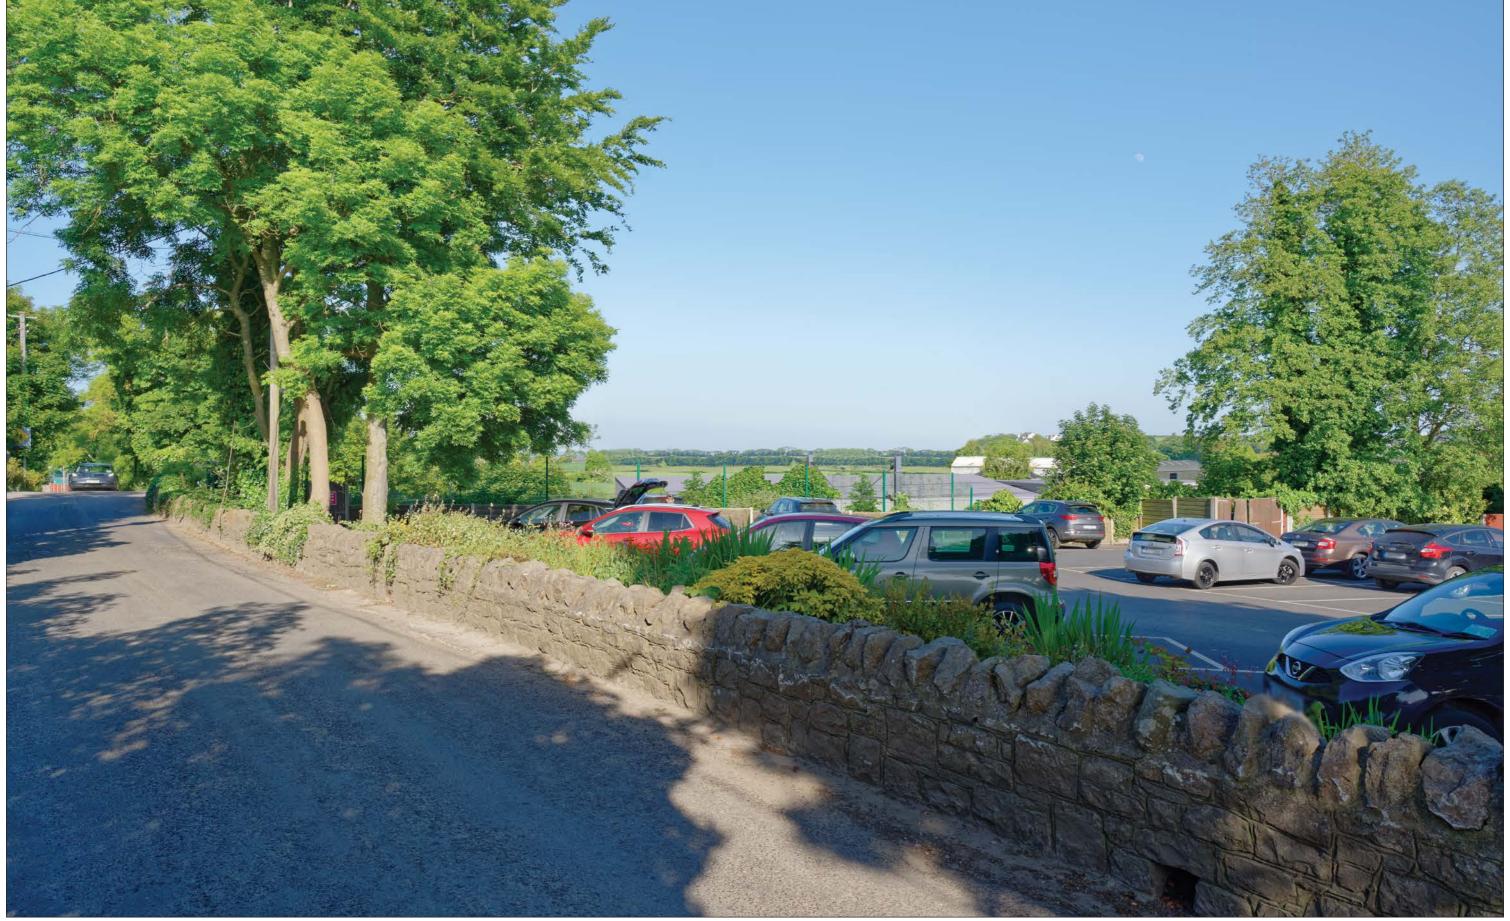

## **VOLUME 3B PHOTOMONTAGES: TABLE OF CONTENTS**

| HOI         15.3.12         From St Donagth's Poals, filtsbarrack Upper         As Proposed           HOI         15.3.24         From Candough Lawn, Garrage         As Desting           HO2         15.3.24         From Candough Lawn, Garrage         As Proposed           HO3         15.3.2.4         From Candough Lawn, Garrage         As Proposed           HO3         15.3.4.1         From Killwareak Upper         As Fishing           HO4         15.3.4.2         From Killwareak Upper         As Proposed           Cl.1         15.3.5.2         From Tollware Concess Support         As Proposed           Cl.2         15.3.6.2         From Tollware Concess Support         As Proposed           Cl.2         15.3.6.1         From Disearch Carlage Manage                                                                                                                                                                                                                                                                                                                                                                                                                                                                                                                                                                                                                                                                                                                                                                                                                            | Viewpoint | Figure Number | Location                                  | Existing / Proposed |
|--------------------------------------------------------------------------------------------------------------------------------------------------------------------------------------------------------------------------------------------------------------------------------------------------------------------------------------------------------------------------------------------------------------------------------------------------------------------------------------------------------------------------------------------------------------------------------------------------------------------------------------------------------------------------------------------------------------------------------------------------------------------------------------------------------------------------------------------------------------------------------------------------------------------------------------------------------------------------------------------------------------------------------------------------------------------------------------------------------------------------------------------------------------------------------------------------------------------------------------------------------------------------------------------------------------------------------------------------------------------------------------------------------------------------------------------------------------------------------------------------------------------------------------------------------------------------------------------------------------------------------------------------------------------------------------------------------------------------------------------------------------------------------------------------------------------------------------------------------------------------------------------------------------------------------------------------------------------------------------------------------------------------------------------------------------------------------------------------------------------------------|-----------|---------------|-------------------------------------------|---------------------|
| H02         H55.21         Frem Commissing Haven, George         As Entiring           H02         H53.22         Frem Commissing Haven, George         As Entiring           H03         H53.23         Frem Commissing Haven, George         As Entiring           H03         H53.32         Frem Commissing Haven, George         As Proposed           H04         H53.42         Frem Kulberneck Ways, Kilbarriseck Upport         As Finding           H04         H53.42         Frem Kulberneck Ways, Kilbarriseck Upport         As Finding           LC1         H53.42         Frem Kulberneck Ways, Kilbarriseck Upport         As Finding           LC2         H53.41         Frem Mythic Close, Singorin         As Entiring           LC2         H53.41         Frem moth of Congrifts Ballien, George         As Entiring           LC2         H53.41         Frem moth of Congrifts Ballien, George         As Entiring           M1         H53.71         Frem Resert's Strend, L2135, Malainine         As Entiring           M1         H53.42         Frem Resert's Strend, L2135, Malainine         As Entiring           M1         H53.42         Frem Resert's Strend, L2135, Malainine         As Entiring           M2         H53.42         Frem Strend's Strend, L2135, Malainine         As Entiring                                                                                                                                                                                                                                                                                                                                                                                                                                                                                                                                                                                                                                                                                                                                                                                       | HD1       | 15.3.1.1      | From St Donagh's Road, Kilbarrack Upper   | As Existing         |
| HD2         HD3         F100 Candonagh Lawn, Congo         As Proceed           HD3         HD3         F100 Candonagh Lawn, Congo         As Estang           HD3         HD3.3.1         F100 Candonagh Lawn, Congo         As Proceed           HD4         HD3.4.1         F100 Kibarask Way, Kibarnask Upper         As Esting           HD4         HD3.4.1         F100 Kibarask Way, Kibarnask Upper         As Proceed           CL1         HD3.5.2         F100 Myte Coke, Sapolin         As Proceed           CL2         HD3.5.2         F100 Myte Coke, Sapolin         As Proceed           CL2         HD3.6.2         F100 Myte Coke, Sapolin         As Floring           LD4         HD3.6.2         F100 myte Coke, Sapolin         As Floring                                                                                                                                                                                                                                                                                                                                                                                                                                                                                                                                                                                                                                                                                                                                                                                                                                                      | HD1       | 15.3.1.2      | From St Donagh's Road, Kilbarrack Upper   | As Proposed         |
| HDS         16.3.1         From Canndough Lawn, Grange         As Esisting           HDS         15.3.2.2         From Canndough Lawn, Grange         As Pipopeed           HDS         15.3.4.2         From Kilbarrack Vilyer         As Fishing           HD4         15.3.4.2         From Kilbarrack Vilyer Kilbarrack Upper         As Pipopeed           CL1         15.3.5.2         From Kilbarrack Vilyer Kilbarrack Upper         As Pipopeed           CL2         15.3.5.2         From Mythe Closes Shapoin         As Pipopeed           CL2         15.3.6.2         From mythe Closes Shapoin         As Esisting           M1         15.3.6.2         From moth of Clongriffin Staton, Grange         As Esisting           M1         15.3.7.2         From Bissert's Strand, L2/133, Malahido         As Esisting           M1         15.3.7.2         From Bissert's Strand, L2/133, Malahido         As Esisting           M10         15.3.8.1         From Bissert's Strand, L2/133, Malahido         As Esisting           M0         15.3.9.1         From Bissert's Strand, L2/133, Malahido         As Esisting           M2         15.3.9.1         From Bissert's Strand, L2/133, Malahido         As Esisting           M2         15.3.9.1         From Strand Stroot, L2/133, Malahido         As Esisting <td>HD2</td> <td>15.3.2.1</td> <td>From Carndonagh Lawn, Grange</td> <td>As Existing</td>                                                                                                                                                                                                                                                                                                                                                                                                                                                                                                                                                                                                                                                                                       | HD2       | 15.3.2.1      | From Carndonagh Lawn, Grange              | As Existing         |
| HDG         16.3.3.2         From Camdonagh Lewn, Grange         As Proposed           HD4         163.4.1         Porn Kilbarrack Way, Kilbarrack Upper         As Paposed           LD4         163.4.2         From Kilbarrack Way, Kilbarrack Upper         As Poposed           CL1         163.5.1         From Multarack Way, Kilbarrack Upper         As Poposed           CL2         163.5.5         From Mytile Close, Sispoil         As Existing           CL2         163.0.2         From north of Congrillin Sation, Grange         As Existing           CL2         163.0.2         From north of Congrillin Sation, Grange         As Existing           MI         163.7.1         From Bisser's Strand, L2133, Malahide         As Proposed           MI         163.7.2         From Bisser's Strand, L2133, Malahide         As Proposed           MIO         163.8.1         From Bisser's Strand, L2133, Malahide         As Proposed           MIO         163.0.2         From Bisser's Strand, L2133, Malahide         As Proposed           MIO         163.0.2         From Bisser's Strand, L2133, Malahide         As Existing           MIO         163.0.1         From Strand Steet, L2133, Malahide         As Existing           M2         163.0.1         From Strand Steet, L2133, Malahide         As Existing <td>HD2</td> <td>15.3.2.2</td> <td>From Carndonagh Lawn, Grange</td> <td>As Proposed</td>                                                                                                                                                                                                                                                                                                                                                                                                                                                                                                                                                                                                                                                                             | HD2       | 15.3.2.2      | From Carndonagh Lawn, Grange              | As Proposed         |
| HCH         15.3.4.1         From Kilbarrack Way, Kilbarrack Wayer         As Evisting           HCH         19.3.4.2         From Kilbarrack Way, Kilbarrack Wayer         As Proposed           CL1         19.3.5.1         From Myrtle Close, Stapolin         As Estisting           CL1         15.3.5.2         From Myrtle Close, Stapolin         As Proposed           CL2         15.3.6.2         From orbit of Cloriginin Sation, Grango         As Proposed           MI         15.3.7.1         From Elsesti's Strand, L2133, Malahido         As Proposed           MI         15.3.7.2         From Elsesti's Strand, L2133, Malahido         As Evisting           MI         15.3.8.1         From Elsesti's Strand, L2133, Malahido         As Evisting           MI         15.3.8.2         From Elsesti's Strand, L2133, Malahido         As Evisting           M0         15.3.8.2         From Elsesti's Strand, L2133, Malahido         As Proposed           M0         15.3.9.2         From Elsesti's Strand, L2133, Malahido         As Evisting           M2         15.3.9.1         From Strand Street, L2133, Malahido         As Evisting           M2         15.3.9.1         From Strand Street, L2133, Malahido         As Evisting           M3         15.3.11.2         From Strand Street, L2133, Malahido                                                                                                                                                                                                                                                                                                                                                                                                                                                                                                                                                                                                                                                                                                                                                                         | HD3       | 15.3.3.1      | From Carndonagh Lawn, Grange              | As Existing         |
| INTA         15.3.4.2         From Killbarrack Upper         Ac Proposed           CL1         15.3.5.1         From Mytho Close, Sinpolin         Ac Existing           CL2         15.3.6.1         From Mytho Close, Sinpolin         Ac Existing           CL2         15.3.6.1         From north of Clongrillin Staton, Grange         Ac Existing           CL2         15.3.6.2         From the of Clongrillin Staton, Grange         Ac Existing           M1         15.3.7.4         From Bissert's Strand, L2133, Malahide         Ac Existing           M1         15.3.7.2         From Bissert's Strand, L2133, Malahide         Ac Existing           M10         15.3.8.1         From Bissert's Strand, L2133, Malahide         Ac Existing           M10         15.3.9.1         From Bissert's Strand, L2133, Malahide         Ac Existing           M2         15.3.9.2         From Bissert's Strand, L2133, Malahide         Ac Existing           M2         15.3.10.2         From Strand Street, L233, Malahide         Ac Existing           M2         15.3.10.2         From Strand Street, L233, Malahide         Ac Proposed           M3         15.3.11.2         From Strand Street, L233, Malahide         Ac Existing           M3         15.3.12.2         From Strand Street, L233, Malahide         Ac Existing </td <td>HD3</td> <td>15.3.3.2</td> <td>From Carndonagh Lawn, Grange</td> <td>As Proposed</td>                                                                                                                                                                                                                                                                                                                                                                                                                                                                                                                                                                                                                                                                       | HD3       | 15.3.3.2      | From Carndonagh Lawn, Grange              | As Proposed         |
| CL1         15.5.5.1         From Myrite Close, Stapolin         As Existing           CL1         15.5.5.2         From Myrite Close, Stapolin         As Proposed           CL2         15.3.6.1         From north of Clongriffin Station, Grange         As Proposed           CL2         15.3.6.2         From north of Clongriffin Station, Grange         As Proposed           M1         15.3.7.1         From Bissert Strand, L2133, Melahide         As Existing           M10         15.3.7.2         From Bissert Strand, L2133, Melahide         As Existing           M10         15.3.8.1         From Bissert Strand, L2133, Melahide         As Existing           M10         15.3.8.2         From Bissert Strand, L2133, Melahide         As Proposed           M0         15.3.8.1         From Bissert Strand, L2133, Melahide         As Proposed           M2         15.3.0.1         From Bissert Strand, L2133, Melahide         As Proposed           M2         15.3.1.1         From Strand Street, L2133, Melahide         As Existing           M3         15.3.1.2         From Strand Street, L2133, Melahide         As Existing           M3         15.3.1.2         From Strand Street, L2133, Melahide         As Proposed           M3         15.3.1.2         From Internal road, Melahide WVTP         As Exi                                                                                                                                                                                                                                                                                                                                                                                                                                                                                                                                                                                                                                                                                                                                                                    | HD4       | 15.3.4.1      | From Kilbarrack Way, Kilbarrack Upper     | As Existing         |
| CL1         15.3.5.2         From Myttle Close, Stapolin         As Proposed           CL2         15.3.6.1         From north of Clongriffin Station, Grange         As Existing           M1         15.3.7.2         From Bisserts Strand, L2133, Malahide         As Proposed           M1         15.3.7.2         From Bisserts Strand, L2133, Malahide         As Proposed           M10         15.3.8.2         From Bissert's Strand, L2133, Malahide         As Proposed           M10         15.3.8.2         From Bissert's Strand, L2133, Malahide         As Proposed           M10         15.3.8.2         From Bissert's Strand, L2133, Malahide         As Proposed           M2         15.3.9.1         From Bissert's Strand, L2133, Malahide         As Proposed           M2         15.3.1.1         From Bissert's Strand, L2133, Malahide         As Proposed           M2         15.3.1.2         From Strand Street, L2133, Malahide         As Proposed           M2         15.3.1.1         From Strand Street, L2133, Malahide         As Proposed           M3         15.3.1.2         From Strand Street, L2133, Malahide         As Proposed           M3         15.3.1.2         From Strand Street, L2133, Malahide         As Proposed           M4         15.3.1.2         From Strand Street, L2133, Malahide                                                                                                                                                                                                                                                                                                                                                                                                                                                                                                                                                                                                                                                                                                                                                                    | HD4       | 15.3.4.2      | From Kilbarrack Way, Kilbarrack Upper     | As Proposed         |
| CL2         15.3.6.1         From north of Clongriffin Station, Grange         As Existing           CL2         15.3.6.2         From north of Clongriffin Station, Grange         As Proposed           M1         15.3.7.1         From Bissett's Stand, L2133, Malahide         As Proposed           M10         15.3.7.2         From Bissett's Stand, L2133, Malahide         As Proposed           M10         15.3.8.1         From Bissett's Stand, L2133, Malahide         As Proposed           M10         15.3.8.2         From Bissett's Stand, L2133, Malahide         As Proposed           M9         15.3.9.2         From Bissett's Stand, L2133, Malahide         As Proposed           M0         15.3.9.2         From Bissett's Stand, L2133, Malahide         As Proposed           M2         15.3.10.1         From Stand Street, L2133, Malahide         As Proposed           M2         15.3.10.2         From Stand Street, L2133, Malahide         As Existing           M3         15.3.10.2         From Stand Street, L2133, Malahide         As Existing           M3         15.3.11.2         From Stand Street, L2133, Malahide         As Existing           M4         15.3.12.1         From internal road, Malahide WWTP         As Existing           M5         15.3.13.1         From internal road, Malahide WWTP <td>CL1</td> <td>15.3.5.1</td> <td>From Myrtle Close, Stapolin</td> <td>As Existing</td>                                                                                                                                                                                                                                                                                                                                                                                                                                                                                                                                                                                                                                                                      | CL1       | 15.3.5.1      | From Myrtle Close, Stapolin               | As Existing         |
| CL2         15.3.62         From north of Clongriffin Station, Grange         As Proposed           M1         15.3.7.1         From Bissert's Strand, L2133, Malahide         As Existing           M10         15.3.8.2         From Bissert's Strand, L2133, Malahide         As Proposed           M10         15.3.8.2         From Bissert's Strand, L2133, Malahide         As Existing           M10         15.3.8.2         From Bissert's Strand, L2133, Malahide         As Existing           M0         15.3.9.2         From Bissert's Strand, L2133, Malahide         As Existing           M0         15.3.9.2         From Bissert's Strand, L2133, Malahide         As Existing           M2         15.3.10.1         From Strand Street, L2133, Malahide         As Existing           M2         15.3.10.2         From Strand Street, L2133, Malahide         As Existing           M3         15.3.11.2         From Strand Street, L2133, Malahide         As Proposed           M4         15.3.12.1         From Strand Street, L2133, Malahide         As Proposed           M4         15.3.12.2         From Internal road, Malahide WVTP         As Proposed           M6         15.3.13.1         From Internal road, Malahide WVTP         As Existing           M6         15.3.14.1         From Malahide Marina, Malahide                                                                                                                                                                                                                                                                                                                                                                                                                                                                                                                                                                                                                                                                                                                                                                 | CL1       | 15.3.5.2      | From Myrtle Close, Stapolin               | As Proposed         |
| MT         15.3.7.1         From Bissett's Strand, L2133, Malahide         As Existing           M1         15.3.7.2         From Bissett's Strand, L2133, Malahide         As Existing           M10         15.3.8.2         From Bissett's Strand, L2133, Malahide         As Existing           M10         15.3.9.2         From Bissett's Strand, L2133, Malahide         As Proposed           M0         15.3.9.1         From Bissett's Strand, L2133, Malahide         As Proposed           M2         15.3.0.1         From Bissett's Strand, L2133, Malahide         As Proposed           M2         15.3.10.1         From Strand Street, L2133, Malahide         As Proposed           M2         15.3.10.2         From Strand Street, L2133, Malahide         As Proposed           M3         15.3.11.1         From Strand Street, L2133, Malahide         As Proposed           M4         15.3.12.1         From Strand Street, L2133, Malahide         As Proposed           M4         15.3.12.1         From Strand Street, L2133, Malahide         As Proposed           M5         15.3.12.1         From Internal Street, L2133, Malahide         As Proposed           M6         15.3.12.2         From Internal Street, L2133, Malahide         As Proposed           M6         15.3.13.1         From Internal Tood, Malahide WVTP<                                                                                                                                                                                                                                                                                                                                                                                                                                                                                                                                                                                                                                                                                                                                                           | CL2       | 15.3.6.1      | From north of Clongriffin Station, Grange | As Existing         |
| M1         15.3.7.2         From Bissett's Strand, L2133, Malahide         As Proposed           M10         15.3.8.1         From Bissett's Strand, L2133, Malahide         As Existing           M10         15.3.8.2         From Bissett's Strand, L2133, Malahide         As Proposed           M9         15.3.9.1         From Bissett's Strand, L2133, Malahide         As Proposed           M9         15.3.9.2         From Bissett's Strand, L2133, Malahide         As Proposed           M2         15.3.10.1         From Strand Street, L2133, Malahide         As Existing           M2         15.3.10.2         From Strand Street, L2133, Malahide         As Existing           M3         15.3.11.2         From Strand Street, L2133, Malahide         As Proposed           M3         15.3.12.1         From Strand Street, L2133, Malahide         As Proposed           M4         15.3.12.2         From Internal road, Malahide WWTP         As Existing           M5         15.3.13.1         From Internal road, Malahide WWTP         As Existing           M6         15.3.14.1         From Internal road, Malahide WWTP         As Existing           M6         15.3.14.2         From Malahide Marina, Malahide         As Existing           M7         15.3.15.2         From Malahide Marina, Malahide         As                                                                                                                                                                                                                                                                                                                                                                                                                                                                                                                                                                                                                                                                                                                                                                     | CL2       | 15.3.6.2      | From north of Clongriffin Station, Grange | As Proposed         |
| M10         45.8.1         From Bissett's Strand, L2133, Malahide         As Existing           M10         15.3.8.2         From Bissett's Strand, L2133, Malahide         As Proposed           M9         15.3.9.1         From Bissett's Strand, L2133, Malahide         As Proposed           M9         15.3.9.2         From Bissett's Strand, L2133, Malahide         As Proposed           M2         15.3.10.1         From Strand Street, L2133, Malahide         As Existing           M2         15.3.10.2         From Strand Street, L2133, Malahide         As Proposed           M3         15.3.10.1         From Strand Street, L2133, Malahide         As Proposed           M3         15.3.11.2         From Strand Street, L2133, Malahide         As Existing           M4         15.3.12.1         From Internal road, Malahide WWTP         As Existing           M4         15.3.12.2         From Internal road, Malahide WWTP         As Existing           M5         15.3.13.1         From Internal road, Malahide WWTP         As Existing           M6         15.3.14.1         From Malahide Marina, Malahide         As Proposed           M6         15.3.14.2         From Malahide Marina, Malahide         As Existing           M7         15.3.15.2         From Malahide Marina, Malahide         As Proposed<                                                                                                                                                                                                                                                                                                                                                                                                                                                                                                                                                                                                                                                                                                                                                                    | M1        | 15.3.7.1      | From Bissett's Strand, L2133, Malahide    | As Existing         |
| M10         15.3.8.2         From Bissett's Strand, L2133, Malahide         As Proposed           M9         15.3.9.1         From Bissett's Strand, L2133, Malahide         As Existing           M9         15.3.9.2         From Bissett's Strand, L2133, Malahide         As Proposed           M2         15.3.10.1         From Strand Street, L2133, Malahide         As Existing           M2         15.3.10.2         From Strand Street, L2133, Malahide         As Proposed           M3         15.3.11.1         From Strand Street, L2133, Malahide         As Existing           M3         15.3.12.2         From Strand Street, L2133, Malahide         As Proposed           M4         15.3.12.1         From Internal road, Malahide WWTP         As Existing           M5         15.3.13.1         From Internal road, Malahide WWTP         As Existing           M5         15.3.13.1         From Internal road, Malahide WWTP         As Existing           M6         15.3.14.2         From Malahide WMTP         As Existing           M6         15.3.15.2         From Malahide Marina, Malahide         As Proposed           M7         15.3.15.1         From Malahide Marina, Malahide         As Proposed           M8         15.3.16.1         From Blasett's Strand, L2133, Malahide         As Proposed     <                                                                                                                                                                                                                                                                                                                                                                                                                                                                                                                                                                                                                                                                                                                                                                         | M1        | 15.3.7.2      | From Bissett's Strand, L2133, Malahide    | As Proposed         |
| M9         15.3.9.1         From Bissett's Strand, L2133, Malahide         As Existing           M9         15.3.9.2         From Bissett's Strand, L2133, Malahide         As Proposed           M2         15.3.10.1         From Strand Street, L2133, Malahide         As Existing           M2         15.3.10.2         From Strand Street, L2133, Malahide         As Proposed           M3         15.3.11.1         From Strand Street, L2133, Malahide         As Existing           M3         15.3.12.2         From Strand Street, L2133, Malahide         As Proposed           M4         15.3.12.1         From Internal road, Malahide WVTP         As Existing           M4         15.3.12.2         From internal road, Malahide WVTP         As Existing           M5         15.3.13.1         From internal road, Malahide WVTP         As Existing           M6         15.3.14.2         From Malahide Marina, Malahide         As Existing           M6         15.3.14.1         From Malahide Marina, Malahide         As Existing           M7         15.3.15.1         From Malahide Marina, Malahide         As Existing           M8         15.3.16.2         From Bissett's Strand, L2133, Malahide         As Existing         As Existing           M8         15.3.16.2         From Bissett's Strand, L2133, Malahid                                                                                                                                                                                                                                                                                                                                                                                                                                                                                                                                                                                                                                                                                                                                                                    | M10       | 15.3.8.1      | From Bissett's Strand, L2133, Malahide    | As Existing         |
| M9         15.3.9.2         From Bissett's Strand, L2133, Malahide         As Proposed           M2         15.3.10.1         From Strand Street, L2133, Malahide         As Existing           M2         15.3.10.2         From Strand Street, L2133, Malahide         As Proposed           M3         15.3.11.1         From Strand Street, L2133, Malahide         As Existing           M3         15.3.11.2         From Strand Street, L2133, Malahide         As Proposed           M4         15.3.12.1         From internal road, Malahide WWTP         As Existing           M4         15.3.12.2         From internal road, Malahide WWTP         As Existing           M5         15.3.13.1         From internal road, Malahide WWTP         As Proposed           M6         15.3.14.1         From Malahide William Malahide WWTP         As Existing           M6         15.3.14.1         From Malahide Marina, Malahide         As Proposed           M7         15.3.15.1         From Malahide Marina, Malahide         As Proposed           M8         15.3.16.1         From Malahide Marina, Malahide         As Existing           M8         15.3.16.2         From Malahide Marina, Malahide         As Existing           M8         15.3.16.2         From Blasett's Strand, L2133, Malahide         As Proposed                                                                                                                                                                                                                                                                                                                                                                                                                                                                                                                                                                                                                                                                                                                                                                             | M10       | 15.3.8.2      | From Bissett's Strand, L2133, Malahide    | As Proposed         |
| M2         15.3.10.1         From Strand Street, L2133, Malahide         As Existing           M2         15.3.10.2         From Strand Street, L2133, Malahide         As Proposed           M3         15.3.11.1         From Strand Street, L2133, Malahide         As Existing           M3         15.3.11.2         From Strand Street, L2133, Malahide         As Proposed           M4         15.3.12.1         From internal road, Malahide WWTP         As Existing           M4         15.3.12.2         From internal road, Malahide WWTP         As Existing           M5         15.3.13.1         From internal road, Malahide WWTP         As Existing           M6         15.3.14.2         From internal road, Malahide WWTP         As Proposed           M6         15.3.14.1         From Malahide WWTP         As Existing           M6         15.3.14.2         From Malahide WWTP         As Existing           M6         15.3.14.2         From Malahide Warina, Malahide         As Existing           M7         15.3.14.2         From Malahide Marina, Malahide         As Existing           M8         15.3.16.1         From Malahide Marina, Malahide         As Existing           M8         15.3.16.2         From Malahide Marina, Malahide         As Proposed           M8                                                                                                                                                                                                                                                                                                                                                                                                                                                                                                                                                                                                                                                                                                                                                                                                         | M9        | 15.3.9.1      | From Bissett's Strand, L2133, Malahide    | As Existing         |
| M2         5.3.10.2         From Strand Street, L2133, Malahide         As Proposed           M3         15.3.11.1         From Strand Street, L2133, Malahide         As Existing           M3         15.3.11.2         From Strand Street, L2133, Malahide         As Proposed           M4         15.3.12.1         From Internal road, Malahide WWTP         As Existing           M4         15.3.12.2         From Internal road, Malahide WWTP         As Existing           M5         15.3.13.1         From Internal road, Malahide WWTP         As Existing           M6         15.3.14.2         From Malahide WWTP         As Existing           M6         15.3.14.1         From Malahide Marina, Malahide         As Existing           M6         15.3.14.2         From Malahide Marina, Malahide         As Proposed           M7         15.3.15.1         From Malahide Marina, Malahide         As Existing           M7         15.3.16.2         From Malahide Marina, Malahide         As Existing           M8         15.3.16.1         From Bissett's Strand, L2133, Malahide         As Existing           M8         15.3.16.2         From Bissett's Strand, L2133, Malahide         As Existing           D01         15.3.17.1         From Eissett's Strand, L2133, Malahide         As Existing         As E                                                                                                                                                                                                                                                                                                                                                                                                                                                                                                                                                                                                                                                                                                                                                                             | M9        | 15.3.9.2      | From Bissett's Strand, L2133, Malahide    | As Proposed         |
| M3         15.3.1.1         From Strand Street, L2133, Malahide         As Existing           M3         15.3.1.2         From Strand Street, L2133, Malahide         As Proposed           M4         15.3.1.2.1         From internal road, Malahide WWTP         As Existing           M4         15.3.1.2.2         From internal road, Malahide WWTP         As Proposed           M5         15.3.1.3.1         From internal road, Malahide WWTP         As Proposed           M6         15.3.1.2.2         From Internal road, Malahide WWTP         As Proposed           M6         15.3.1.4.1         From Malahide Marina, Malahide         As Existing           M6         15.3.1.4.2         From Malahide Marina, Malahide         As Proposed           M7         15.3.1.5.1         From Malahide Marina, Malahide         As Proposed           M8         15.3.16.1         From Bissett's Strand, L2133, Malahide         As Existing           M8         15.3.16.2         From Bissett's Strand, L2133, Malahide         As Proposed           D01         15.3.1.1         From Coast Road, Corballis         As Existing                                                                                                                                                                                                                                                                                                                                                                                                                                                                                                                                                                                                                                                                                                                                                                                                                                                                                                                                                                           | M2        | 15.3.10.1     | From Strand Street, L2133, Malahide       | As Existing         |
| M3         15.3.1.2         From Strand Street, L2133, Malahide         As Proposed           M4         15.3.12.1         From internal road, Malahide WWTP         As Existing           M4         15.3.12.2         From internal road, Malahide WWTP         As Proposed           M5         15.3.13.1         From internal road, Malahide WWTP         As Existing           M6         15.3.13.2         From internal road, Malahide WWTP         As Proposed           M6         15.3.14.1         From Malahide Marina, Malahide         As Existing           M6         15.3.14.2         From Malahide Marina, Malahide         As Proposed           M7         15.3.16.1         From Malahide Marina, Malahide         As Existing           M8         15.3.16.1         From Bissett's Strand, L2133, Malahide         As Existing           M8         15.3.16.2         From Bissett's Strand, L2133, Malahide         As Proposed           D01         15.3.17.1         From Coast Road, Corballis         As Existing                                                                                                                                                                                                                                                                                                                                                                                                                                                                                                                                                                                                                                                                                                                                                                                                                                                                                                                                                                                                                                                                               | M2        | 15.3.10.2     | From Strand Street, L2133, Malahide       | As Proposed         |
| M415.3.12.1From internal road, Malahide WWTPAs ExistingM415.3.12.2From internal road, Malahide WWTPAs ProposedM515.3.13.1From internal road, Malahide WWTPAs ExistingM615.3.13.2From internal road, Malahide WWTPAs ProposedM615.3.14.1From Malahide Marina, MalahideAs ExistingM615.3.14.2From Malahide Marina, MalahideAs ProposedM715.3.15.1From Malahide Marina, MalahideAs ExistingM715.3.15.2From Malahide Marina, MalahideAs ProposedM815.3.16.1From Bissett's Strand, L2133, MalahideAs ExistingM815.3.16.2From Bissett's Strand, L2133, MalahideAs ProposedD0115.3.17.1From Coast Road, CorballisAs Existing                                                                                                                                                                                                                                                                                                                                                                                                                                                                                                                                                                                                                                                                                                                                                                                                                                                                                                                                                                                                                                                                                                                                                                                                                                                                                                                                                                                                                                                                                                          | M3        | 15.3.11.1     | From Strand Street, L2133, Malahide       | As Existing         |
| HA 15.3.12.2 From internal road, Malahide WWTP  M5 15.3.13.1 From internal road, Malahide WWTP  M5 15.3.13.2 From internal road, Malahide WWTP  M6 15.3.14.1 From Malahide WmTP  M6 15.3.14.1 From Malahide Marina, Malahide  M6 15.3.14.2 From Malahide Marina, Malahide  M7 15.3.15.1 From Malahide Marina, Malahide  M8 15.3.15.2 From Malahide Marina, Malahide  M8 15.3.16.1 From Malahide Marina, Malahide  M8 15.3.16.1 From Bissett's Strand, L2133, Malahide  M8 15.3.16.2 From Bissett's Strand, L2133, Malahide  M8 15.3.16.2 From Bissett's Strand, L2133, Malahide  M8 15.3.16.1 From Coast Road, Corballis  M8 A Sexisting                                                                                                                                                                                                                                                                                                                                                                                                                                                                                                                                                                                                                                                                                                                                                                                                                                                                                                                                                                                                                                                                                                                                                                                                                                                                                       | M3        | 15.3.11.2     | From Strand Street, L2133, Malahide       | As Proposed         |
| M515.3.13.1From internal road, Malahide WWTPAs ExistingM515.3.13.2From internal road, Malahide WWTPAs ProposedM615.3.14.1From Malahide Marina, MalahideAs ExistingM615.3.14.2From Malahide Marina, MalahideAs ProposedM715.3.15.1From Malahide Marina, MalahideAs ExistingM715.3.15.2From Malahide Marina, MalahideAs ProposedM815.3.16.1From Bissett's Strand, L2133, MalahideAs ExistingM815.3.16.2From Bissett's Strand, L2133, MalahideAs ProposedD0115.3.17.1From Coast Road, CorballisAs Existing                                                                                                                                                                                                                                                                                                                                                                                                                                                                                                                                                                                                                                                                                                                                                                                                                                                                                                                                                                                                                                                                                                                                                                                                                                                                                                                                                                                                                                                                                                                                                                                                                        | M4        | 15.3.12.1     | From internal road, Malahide WWTP         | As Existing         |
| M515.3.13.2From internal road, Malahide WWTPAs ProposedM615.3.14.1From Malahide Marina, MalahideAs ExistingM615.3.14.2From Malahide Marina, MalahideAs ProposedM715.3.15.1From Malahide Marina, MalahideAs ExistingM715.3.15.2From Malahide Marina, MalahideAs ProposedM815.3.16.1From Bissett's Strand, L2133, MalahideAs ExistingM815.3.16.2From Bissett's Strand, L2133, MalahideAs ProposedD0115.3.17.1From Coast Road, CorballisAs Existing                                                                                                                                                                                                                                                                                                                                                                                                                                                                                                                                                                                                                                                                                                                                                                                                                                                                                                                                                                                                                                                                                                                                                                                                                                                                                                                                                                                                                                                                                                                                                                                                                                                                               | M4        | 15.3.12.2     | From internal road, Malahide WWTP         | As Proposed         |
| M6 15.3.14.1 From Malahide Marina, Malah | M5        | 15.3.13.1     | From internal road, Malahide WWTP         | As Existing         |
| M6 15.3.14.2 From Malahide Marina, Malah | M5        | 15.3.13.2     | From internal road, Malahide WWTP         | As Proposed         |
| M7 15.3.15.1 From Malahide Marina, Malahide M7 15.3.15.2 From Malahide Marina, Malahide M8 15.3.16.1 From Bissett's Strand, L2133, Malahide M8 15.3.16.2 From Bissett's Strand, L2133, Malahide D01 15.3.17.1 From Coast Road, Corballis As Existing As Existing As Proposed As Proposed As Existing                                                                                                                                                                                                                                                                                                                                                                                                                                                                                                                                                                                                                                                                                                                                                                                                                                                                                                                                                                                                                                                                                                                                                                                                                                                                                                                                                                                                                                                                                                                                                                                                                                                                                                                                                                                                                           | M6        | 15.3.14.1     | From Malahide Marina, Malahide            | As Existing         |
| M7 15.3.15.2 From Malahide Marina, Malahide Marina, Malahide As Proposed As Proposed M8 15.3.16.1 From Bissett's Strand, L2133, Malahide M8 15.3.16.2 From Bissett's Strand, L2133, Malahide As Proposed As Proposed D01 15.3.17.1 From Coast Road, Corballis As Existing                                                                                                                                                                                                                                                                                                                                                                                                                                                                                                                                                                                                                                                                                                                                                                                                                                                                                                                                                                                                                                                                                                                                                                                                                                                                                                                                                                                                                                                                                                                                                                                                                                                                                                                                                                                                                                                      | M6        | 15.3.14.2     | From Malahide Marina, Malahide            | As Proposed         |
| M8 15.3.16.1 From Bissett's Strand, L2133, Malahide As Existing M8 15.3.16.2 From Bissett's Strand, L2133, Malahide As Proposed D01 15.3.17.1 From Coast Road, Corballis As Existing                                                                                                                                                                                                                                                                                                                                                                                                                                                                                                                                                                                                                                                                                                                                                                                                                                                                                                                                                                                                                                                                                                                                                                                                                                                                                                                                                                                                                                                                                                                                                                                                                                                                                                                                                                                                                                                                                                                                           | M7        | 15.3.15.1     | From Malahide Marina, Malahide            | As Existing         |
| M8 15.3.16.2 From Bissett's Strand, L2133, Malahide As Proposed DO1 15.3.17.1 From Coast Road, Corballis As Existing                                                                                                                                                                                                                                                                                                                                                                                                                                                                                                                                                                                                                                                                                                                                                                                                                                                                                                                                                                                                                                                                                                                                                                                                                                                                                                                                                                                                                                                                                                                                                                                                                                                                                                                                                                                                                                                                                                                                                                                                           | M7        | 15.3.15.2     | From Malahide Marina, Malahide            | As Proposed         |
| DO1 15.3.17.1 From Coast Road, Corballis As Existing                                                                                                                                                                                                                                                                                                                                                                                                                                                                                                                                                                                                                                                                                                                                                                                                                                                                                                                                                                                                                                                                                                                                                                                                                                                                                                                                                                                                                                                                                                                                                                                                                                                                                                                                                                                                                                                                                                                                                                                                                                                                           | M8        | 15.3.16.1     | From Bissett's Strand, L2133, Malahide    | As Existing         |
|                                                                                                                                                                                                                                                                                                                                                                                                                                                                                                                                                                                                                                                                                                                                                                                                                                                                                                                                                                                                                                                                                                                                                                                                                                                                                                                                                                                                                                                                                                                                                                                                                                                                                                                                                                                                                                                                                                                                                                                                                                                                                                                                | M8        | 15.3.16.2     | From Bissett's Strand, L2133, Malahide    | As Proposed         |
| DO1 15.3.17.2 From Coast Road, Corballis As Proposed                                                                                                                                                                                                                                                                                                                                                                                                                                                                                                                                                                                                                                                                                                                                                                                                                                                                                                                                                                                                                                                                                                                                                                                                                                                                                                                                                                                                                                                                                                                                                                                                                                                                                                                                                                                                                                                                                                                                                                                                                                                                           | DO1       | 15.3.17.1     | From Coast Road, Corballis                | As Existing         |
|                                                                                                                                                                                                                                                                                                                                                                                                                                                                                                                                                                                                                                                                                                                                                                                                                                                                                                                                                                                                                                                                                                                                                                                                                                                                                                                                                                                                                                                                                                                                                                                                                                                                                                                                                                                                                                                                                                                                                                                                                                                                                                                                | DO1       | 15.3.17.2     | From Coast Road, Corballis                | As Proposed         |