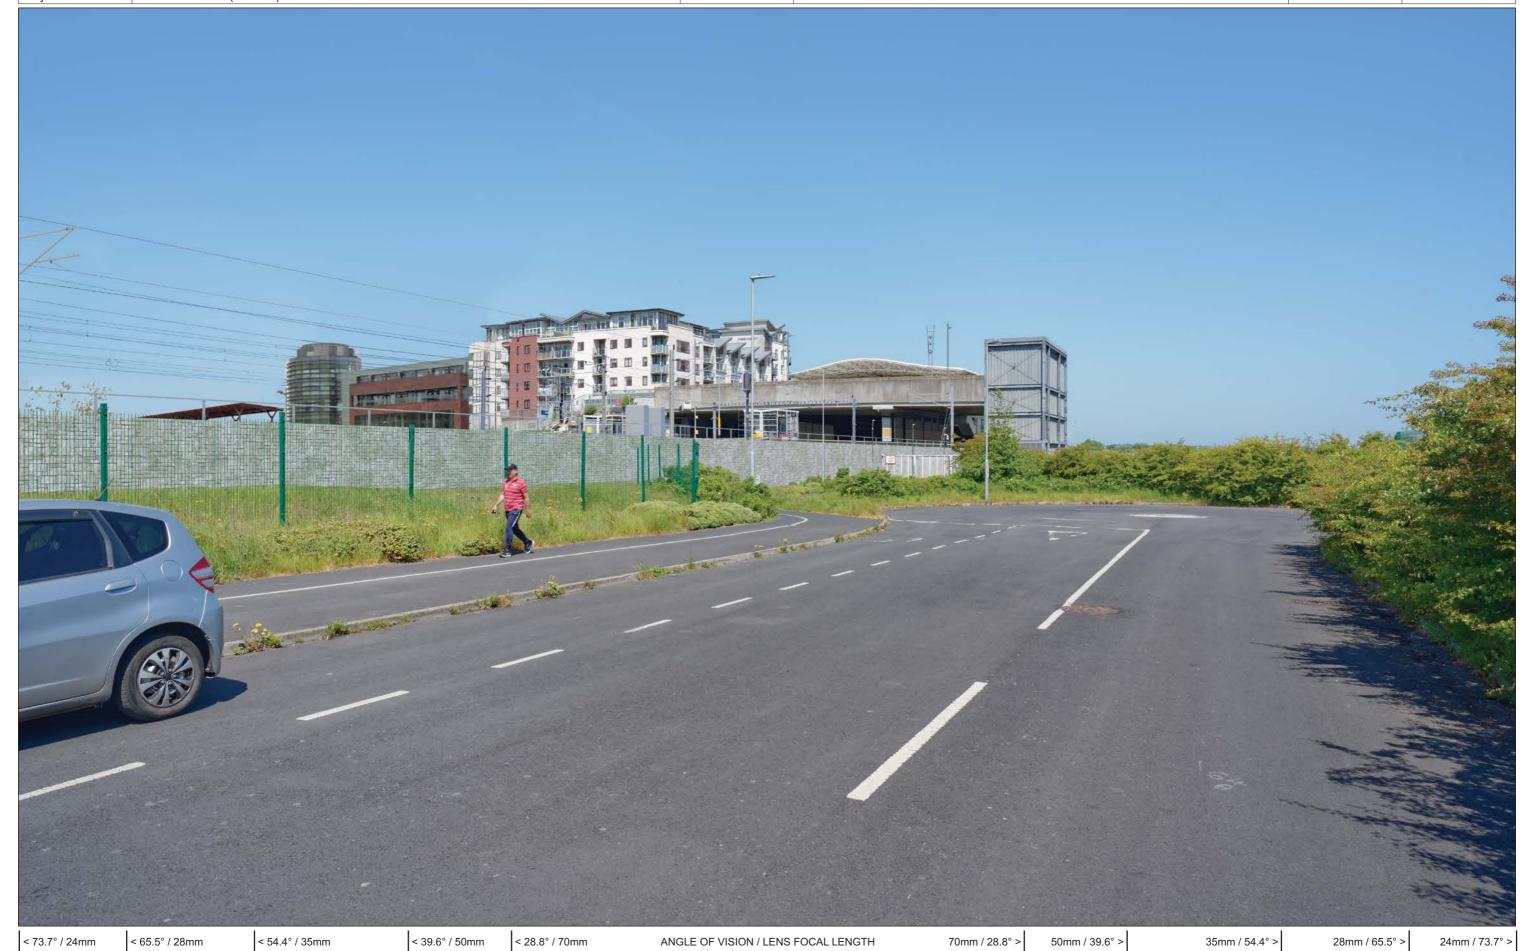

## **VOLUME 3B PHOTOMONTAGES: TABLE OF CONTENTS**

| HOI         15.3.12         From St Donagth's Poals, filtsbarrack Upper         As Proposed           HOI         15.3.24         From Candough Lawn, Garrage         As Desting           HO2         15.3.24         From Candough Lawn, Garrage         As Proposed           HO3         15.3.2.4         From Candough Lawn, Garrage         As Proposed           HO3         15.3.4.1         From Killwareak Upper         As Fishing           HO4         15.3.4.2         From Killwareak Upper         As Proposed           Cl.1         15.3.5.2         From Tollware Concess Support         As Proposed           Cl.2         15.3.6.2         From Tollware Concess Support         As Proposed           Cl.2         15.3.6.1         From Disearch Carlage Manage                                                                                                                                                                                                                                                                                                                                                                                                                                                                                                                                                                                                                                                                                                                                                                                                                            | Viewpoint | Figure Number | Location                                  | Existing / Proposed |
|--------------------------------------------------------------------------------------------------------------------------------------------------------------------------------------------------------------------------------------------------------------------------------------------------------------------------------------------------------------------------------------------------------------------------------------------------------------------------------------------------------------------------------------------------------------------------------------------------------------------------------------------------------------------------------------------------------------------------------------------------------------------------------------------------------------------------------------------------------------------------------------------------------------------------------------------------------------------------------------------------------------------------------------------------------------------------------------------------------------------------------------------------------------------------------------------------------------------------------------------------------------------------------------------------------------------------------------------------------------------------------------------------------------------------------------------------------------------------------------------------------------------------------------------------------------------------------------------------------------------------------------------------------------------------------------------------------------------------------------------------------------------------------------------------------------------------------------------------------------------------------------------------------------------------------------------------------------------------------------------------------------------------------------------------------------------------------------------------------------------------------|-----------|---------------|-------------------------------------------|---------------------|
| H02         H55.21         Frem Commissing Haven, George         As Entiring           H02         H53.22         Frem Commissing Haven, George         As Entiring           H03         H53.23         Frem Commissing Haven, George         As Entiring           H03         H53.32         Frem Commissing Haven, George         As Proposed           H04         H53.42         Frem Kulberneck Ways, Kilbarriseck Upport         As Finding           H04         H53.42         Frem Kulberneck Ways, Kilbarriseck Upport         As Finding           LC1         H53.42         Frem Kulberneck Ways, Kilbarriseck Upport         As Finding           LC2         H53.41         Frem Mythic Close, Singorin         As Entiring           LC2         H53.41         Frem moth of Congrifts Ballien, George         As Entiring           LC2         H53.41         Frem moth of Congrifts Ballien, George         As Entiring           M1         H53.71         Frem Resert's Strend, L2135, Malainine         As Entiring           M1         H53.42         Frem Resert's Strend, L2135, Malainine         As Entiring           M1         H53.42         Frem Resert's Strend, L2135, Malainine         As Entiring           M2         H53.42         Frem Strend's Strend, L2135, Malainine         As Entiring                                                                                                                                                                                                                                                                                                                                                                                                                                                                                                                                                                                                                                                                                                                                                                                       | HD1       | 15.3.1.1      | From St Donagh's Road, Kilbarrack Upper   | As Existing         |
| HD2         HD3         F100 Candonagh Lawn, Congo         As Proceed           HD3         HD3         F100 Candonagh Lawn, Congo         As Estang           HD3         HD3.3.1         F100 Candonagh Lawn, Congo         As Proceed           HD4         HD3.4.1         F100 Kibarask Way, Kibarnask Upper         As Esting           HD4         HD3.4.1         F100 Kibarask Way, Kibarnask Upper         As Proceed           CL1         HD3.5.2         F100 Myte Coke, Sapolin         As Proceed           CL2         HD3.5.2         F100 Myte Coke, Sapolin         As Proceed           CL2         HD3.6.2         F100 Myte Coke, Sapolin         As Floring           LD4         HD3.6.2         F100 myte Coke, Sapolin         As Floring                                                                                                                                                                                                                                                                                                                                                                                                                                                                                                                                                                                                                                                                                                                                                                                                                                                      | HD1       | 15.3.1.2      | From St Donagh's Road, Kilbarrack Upper   | As Proposed         |
| HDS         16.3.1         From Canndough Lawn, Grange         As Esisting           HDS         15.3.2.2         From Canndough Lawn, Grange         As Pipopeed           HDS         15.3.4.2         From Kilbarrack Vilyer         As Fishing           HD4         15.3.4.2         From Kilbarrack Vilyer Kilbarrack Upper         As Pipopeed           CL1         15.3.5.2         From Kilbarrack Vilyer Kilbarrack Upper         As Pipopeed           CL2         15.3.5.2         From Mythe Closes Shapoin         As Pipopeed           CL2         15.3.6.2         From mythe Closes Shapoin         As Esisting           M1         15.3.6.2         From moth of Clongriffin Staton, Grange         As Esisting           M1         15.3.7.2         From Bissert's Strand, L2/133, Malahido         As Esisting           M1         15.3.7.2         From Bissert's Strand, L2/133, Malahido         As Esisting           M10         15.3.8.1         From Bissert's Strand, L2/133, Malahido         As Esisting           M0         15.3.9.1         From Bissert's Strand, L2/133, Malahido         As Esisting           M2         15.3.9.1         From Bissert's Strand, L2/133, Malahido         As Esisting           M2         15.3.9.1         From Strand Stroot, L2/133, Malahido         As Esisting <td>HD2</td> <td>15.3.2.1</td> <td>From Carndonagh Lawn, Grange</td> <td>As Existing</td>                                                                                                                                                                                                                                                                                                                                                                                                                                                                                                                                                                                                                                                                                       | HD2       | 15.3.2.1      | From Carndonagh Lawn, Grange              | As Existing         |
| HDG         16.3.3.2         From Camdonagh Lewn, Grange         As Proposed           HD4         163.4.1         Porn Kilbarrack Way, Kilbarrack Upper         As Paposed           LD4         163.4.2         From Kilbarrack Way, Kilbarrack Upper         As Poposed           CL1         163.5.1         From Multarack Way, Kilbarrack Upper         As Poposed           CL2         163.5.5         From Mytile Close, Sispoil         As Existing           CL2         163.0.2         From north of Congrillin Sation, Grange         As Existing           CL2         163.0.2         From north of Congrillin Sation, Grange         As Existing           MI         163.7.1         From Bisser's Strand, L2133, Malahide         As Proposed           MI         163.7.2         From Bisser's Strand, L2133, Malahide         As Proposed           MIO         163.8.1         From Bisser's Strand, L2133, Malahide         As Proposed           MIO         163.0.2         From Bisser's Strand, L2133, Malahide         As Proposed           MIO         163.0.2         From Bisser's Strand, L2133, Malahide         As Existing           MIO         163.0.1         From Strand Steet, L2133, Malahide         As Existing           M2         163.0.1         From Strand Steet, L2133, Malahide         As Existing <td>HD2</td> <td>15.3.2.2</td> <td>From Carndonagh Lawn, Grange</td> <td>As Proposed</td>                                                                                                                                                                                                                                                                                                                                                                                                                                                                                                                                                                                                                                                                             | HD2       | 15.3.2.2      | From Carndonagh Lawn, Grange              | As Proposed         |
| HCH         15.3.4.1         From Kilbarrack Way, Kilbarrack Wayer         As Evisting           HCH         19.3.4.2         From Kilbarrack Way, Kilbarrack Wayer         As Proposed           CL1         19.3.5.1         From Myrtle Close, Stapolin         As Estisting           CL1         15.3.5.2         From Myrtle Close, Stapolin         As Proposed           CL2         15.3.6.2         From orbit of Cloriginin Sation, Grango         As Proposed           MI         15.3.7.1         From Elsesti's Strand, L2133, Malahido         As Proposed           MI         15.3.7.2         From Elsesti's Strand, L2133, Malahido         As Evisting           MI         15.3.8.1         From Elsesti's Strand, L2133, Malahido         As Evisting           MI         15.3.8.2         From Elsesti's Strand, L2133, Malahido         As Evisting           M0         15.3.8.2         From Elsesti's Strand, L2133, Malahido         As Proposed           M0         15.3.9.2         From Elsesti's Strand, L2133, Malahido         As Evisting           M2         15.3.9.1         From Strand Street, L2133, Malahido         As Evisting           M2         15.3.9.1         From Strand Street, L2133, Malahido         As Evisting           M3         15.3.11.2         From Strand Street, L2133, Malahido                                                                                                                                                                                                                                                                                                                                                                                                                                                                                                                                                                                                                                                                                                                                                                         | HD3       | 15.3.3.1      | From Carndonagh Lawn, Grange              | As Existing         |
| INTA         15.3.4.2         From Killbarrack Upper         Ac Proposed           CL1         15.3.5.1         From Mytho Close, Sinpolin         Ac Existing           CL2         15.3.6.1         From Mytho Close, Sinpolin         Ac Existing           CL2         15.3.6.1         From north of Clongrillin Staton, Grange         Ac Existing           CL2         15.3.6.2         From the of Clongrillin Staton, Grange         Ac Existing           M1         15.3.7.4         From Bissert's Strand, L2133, Malahide         Ac Existing           M1         15.3.7.2         From Bissert's Strand, L2133, Malahide         Ac Existing           M10         15.3.8.1         From Bissert's Strand, L2133, Malahide         Ac Existing           M10         15.3.9.1         From Bissert's Strand, L2133, Malahide         Ac Existing           M2         15.3.9.2         From Bissert's Strand, L2133, Malahide         Ac Existing           M2         15.3.10.2         From Strand Street, L233, Malahide         Ac Existing           M2         15.3.10.2         From Strand Street, L233, Malahide         Ac Proposed           M3         15.3.11.2         From Strand Street, L233, Malahide         Ac Existing           M3         15.3.12.2         From Strand Street, L233, Malahide         Ac Existing </td <td>HD3</td> <td>15.3.3.2</td> <td>From Carndonagh Lawn, Grange</td> <td>As Proposed</td>                                                                                                                                                                                                                                                                                                                                                                                                                                                                                                                                                                                                                                                                       | HD3       | 15.3.3.2      | From Carndonagh Lawn, Grange              | As Proposed         |
| CL1         15.5.5.1         From Myrite Close, Stapolin         As Existing           CL1         15.5.5.2         From Myrite Close, Stapolin         As Proposed           CL2         15.3.6.1         From north of Clongriffin Station, Grange         As Proposed           CL2         15.3.6.2         From north of Clongriffin Station, Grange         As Proposed           M1         15.3.7.1         From Bissert Strand, L2133, Melahide         As Existing           M10         15.3.7.2         From Bissert Strand, L2133, Melahide         As Existing           M10         15.3.8.1         From Bissert Strand, L2133, Melahide         As Existing           M10         15.3.8.2         From Bissert Strand, L2133, Melahide         As Proposed           M0         15.3.8.1         From Bissert Strand, L2133, Melahide         As Proposed           M2         15.3.0.1         From Bissert Strand, L2133, Melahide         As Proposed           M2         15.3.1.1         From Strand Street, L2133, Melahide         As Existing           M3         15.3.1.2         From Strand Street, L2133, Melahide         As Existing           M3         15.3.1.2         From Strand Street, L2133, Melahide         As Proposed           M3         15.3.1.2         From Internal road, Melahide WVTP         As Exi                                                                                                                                                                                                                                                                                                                                                                                                                                                                                                                                                                                                                                                                                                                                                                    | HD4       | 15.3.4.1      | From Kilbarrack Way, Kilbarrack Upper     | As Existing         |
| CL1         15.3.5.2         From Myttle Close, Stapolin         As Proposed           CL2         15.3.6.1         From north of Clongriffin Station, Grange         As Existing           M1         15.3.7.2         From Bisserts Strand, L2133, Malahide         As Proposed           M1         15.3.7.2         From Bisserts Strand, L2133, Malahide         As Proposed           M10         15.3.8.2         From Bissert's Strand, L2133, Malahide         As Proposed           M10         15.3.8.2         From Bissert's Strand, L2133, Malahide         As Proposed           M10         15.3.8.2         From Bissert's Strand, L2133, Malahide         As Proposed           M2         15.3.9.1         From Bissert's Strand, L2133, Malahide         As Proposed           M2         15.3.1.1         From Bissert's Strand, L2133, Malahide         As Proposed           M2         15.3.1.2         From Strand Street, L2133, Malahide         As Proposed           M2         15.3.1.1         From Strand Street, L2133, Malahide         As Proposed           M3         15.3.1.2         From Strand Street, L2133, Malahide         As Proposed           M3         15.3.1.2         From Strand Street, L2133, Malahide         As Proposed           M4         15.3.1.2         From Strand Street, L2133, Malahide                                                                                                                                                                                                                                                                                                                                                                                                                                                                                                                                                                                                                                                                                                                                                                    | HD4       | 15.3.4.2      | From Kilbarrack Way, Kilbarrack Upper     | As Proposed         |
| CL2         15.3.6.1         From north of Clongriffin Station, Grange         As Existing           CL2         15.3.6.2         From north of Clongriffin Station, Grange         As Proposed           M1         15.3.7.1         From Bissett's Stand, L2133, Malahide         As Proposed           M10         15.3.7.2         From Bissett's Stand, L2133, Malahide         As Proposed           M10         15.3.8.1         From Bissett's Stand, L2133, Malahide         As Proposed           M10         15.3.8.2         From Bissett's Stand, L2133, Malahide         As Proposed           M9         15.3.9.2         From Bissett's Stand, L2133, Malahide         As Proposed           M0         15.3.9.2         From Bissett's Stand, L2133, Malahide         As Proposed           M2         15.3.10.1         From Stand Street, L2133, Malahide         As Proposed           M2         15.3.10.2         From Stand Street, L2133, Malahide         As Existing           M3         15.3.10.2         From Stand Street, L2133, Malahide         As Existing           M3         15.3.11.2         From Stand Street, L2133, Malahide         As Existing           M4         15.3.12.1         From internal road, Malahide WWTP         As Existing           M5         15.3.13.1         From internal road, Malahide WWTP <td>CL1</td> <td>15.3.5.1</td> <td>From Myrtle Close, Stapolin</td> <td>As Existing</td>                                                                                                                                                                                                                                                                                                                                                                                                                                                                                                                                                                                                                                                                      | CL1       | 15.3.5.1      | From Myrtle Close, Stapolin               | As Existing         |
| CL2         15.3.62         From north of Clongriffin Station, Grange         As Proposed           M1         15.3.7.1         From Bissert's Strand, L2133, Malahide         As Existing           M10         15.3.8.2         From Bissert's Strand, L2133, Malahide         As Proposed           M10         15.3.8.2         From Bissert's Strand, L2133, Malahide         As Existing           M10         15.3.8.2         From Bissert's Strand, L2133, Malahide         As Existing           M0         15.3.9.2         From Bissert's Strand, L2133, Malahide         As Existing           M0         15.3.9.2         From Bissert's Strand, L2133, Malahide         As Existing           M2         15.3.10.1         From Strand Street, L2133, Malahide         As Existing           M2         15.3.10.2         From Strand Street, L2133, Malahide         As Existing           M3         15.3.11.2         From Strand Street, L2133, Malahide         As Proposed           M4         15.3.12.1         From Strand Street, L2133, Malahide         As Proposed           M4         15.3.12.2         From Internal road, Malahide WVTP         As Proposed           M6         15.3.13.1         From Internal road, Malahide WVTP         As Existing           M6         15.3.14.1         From Malahide Marina, Malahide                                                                                                                                                                                                                                                                                                                                                                                                                                                                                                                                                                                                                                                                                                                                                                 | CL1       | 15.3.5.2      | From Myrtle Close, Stapolin               | As Proposed         |
| MT         15.3.7.1         From Bissett's Strand, L2133, Malahide         As Existing           M1         15.3.7.2         From Bissett's Strand, L2133, Malahide         As Existing           M10         15.3.8.2         From Bissett's Strand, L2133, Malahide         As Existing           M10         15.3.9.2         From Bissett's Strand, L2133, Malahide         As Proposed           M0         15.3.9.1         From Bissett's Strand, L2133, Malahide         As Proposed           M2         15.3.0.1         From Bissett's Strand, L2133, Malahide         As Proposed           M2         15.3.10.1         From Strand Street, L2133, Malahide         As Proposed           M2         15.3.10.2         From Strand Street, L2133, Malahide         As Proposed           M3         15.3.11.1         From Strand Street, L2133, Malahide         As Proposed           M4         15.3.12.1         From Strand Street, L2133, Malahide         As Proposed           M4         15.3.12.1         From Strand Street, L2133, Malahide         As Proposed           M5         15.3.12.1         From Internal Street, L2133, Malahide         As Proposed           M6         15.3.12.2         From Internal Street, L2133, Malahide         As Proposed           M6         15.3.13.1         From Internal Tood, Malahide WVTP<                                                                                                                                                                                                                                                                                                                                                                                                                                                                                                                                                                                                                                                                                                                                                           | CL2       | 15.3.6.1      | From north of Clongriffin Station, Grange | As Existing         |
| M1         15.3.7.2         From Bissett's Strand, L2133, Malahide         As Proposed           M10         15.3.8.1         From Bissett's Strand, L2133, Malahide         As Existing           M10         15.3.8.2         From Bissett's Strand, L2133, Malahide         As Proposed           M9         15.3.9.1         From Bissett's Strand, L2133, Malahide         As Proposed           M9         15.3.9.2         From Bissett's Strand, L2133, Malahide         As Proposed           M2         15.3.10.1         From Strand Street, L2133, Malahide         As Existing           M2         15.3.10.2         From Strand Street, L2133, Malahide         As Existing           M3         15.3.11.2         From Strand Street, L2133, Malahide         As Proposed           M3         15.3.12.1         From Strand Street, L2133, Malahide         As Proposed           M4         15.3.12.2         From Internal road, Malahide WWTP         As Existing           M5         15.3.13.1         From Internal road, Malahide WWTP         As Existing           M6         15.3.14.1         From Internal road, Malahide WWTP         As Existing           M6         15.3.14.2         From Malahide Marina, Malahide         As Existing           M7         15.3.15.2         From Malahide Marina, Malahide         As                                                                                                                                                                                                                                                                                                                                                                                                                                                                                                                                                                                                                                                                                                                                                                     | CL2       | 15.3.6.2      | From north of Clongriffin Station, Grange | As Proposed         |
| M10         45.8.1         From Bissett's Strand, L2133, Malahide         As Existing           M10         15.3.8.2         From Bissett's Strand, L2133, Malahide         As Proposed           M9         15.3.9.1         From Bissett's Strand, L2133, Malahide         As Proposed           M9         15.3.9.2         From Bissett's Strand, L2133, Malahide         As Proposed           M2         15.3.10.1         From Strand Street, L2133, Malahide         As Existing           M2         15.3.10.2         From Strand Street, L2133, Malahide         As Proposed           M3         15.3.10.1         From Strand Street, L2133, Malahide         As Proposed           M3         15.3.11.2         From Strand Street, L2133, Malahide         As Existing           M4         15.3.12.1         From Internal road, Malahide WWTP         As Existing           M4         15.3.12.2         From Internal road, Malahide WWTP         As Existing           M5         15.3.13.1         From Internal road, Malahide WWTP         As Existing           M6         15.3.14.1         From Malahide Marina, Malahide         As Proposed           M6         15.3.14.2         From Malahide Marina, Malahide         As Existing           M7         15.3.15.2         From Malahide Marina, Malahide         As Proposed<                                                                                                                                                                                                                                                                                                                                                                                                                                                                                                                                                                                                                                                                                                                                                                    | M1        | 15.3.7.1      | From Bissett's Strand, L2133, Malahide    | As Existing         |
| M10         15.3.8.2         From Bissett's Strand, L2133, Malahide         As Proposed           M9         15.3.9.1         From Bissett's Strand, L2133, Malahide         As Existing           M9         15.3.9.2         From Bissett's Strand, L2133, Malahide         As Proposed           M2         15.3.10.1         From Strand Street, L2133, Malahide         As Existing           M2         15.3.10.2         From Strand Street, L2133, Malahide         As Proposed           M3         15.3.11.1         From Strand Street, L2133, Malahide         As Existing           M3         15.3.12.2         From Strand Street, L2133, Malahide         As Proposed           M4         15.3.12.1         From Internal road, Malahide WWTP         As Existing           M5         15.3.13.1         From Internal road, Malahide WWTP         As Existing           M5         15.3.13.1         From Internal road, Malahide WWTP         As Existing           M6         15.3.14.2         From Malahide WMTP         As Existing           M6         15.3.15.2         From Malahide Marina, Malahide         As Proposed           M7         15.3.15.1         From Malahide Marina, Malahide         As Proposed           M8         15.3.16.1         From Blasett's Strand, L2133, Malahide         As Proposed     <                                                                                                                                                                                                                                                                                                                                                                                                                                                                                                                                                                                                                                                                                                                                                                         | M1        | 15.3.7.2      | From Bissett's Strand, L2133, Malahide    | As Proposed         |
| M9         15.3.9.1         From Bissett's Strand, L2133, Malahide         As Existing           M9         15.3.9.2         From Bissett's Strand, L2133, Malahide         As Proposed           M2         15.3.10.1         From Strand Street, L2133, Malahide         As Existing           M2         15.3.10.2         From Strand Street, L2133, Malahide         As Proposed           M3         15.3.11.1         From Strand Street, L2133, Malahide         As Existing           M3         15.3.12.2         From Strand Street, L2133, Malahide         As Proposed           M4         15.3.12.1         From Internal road, Malahide WVTP         As Existing           M4         15.3.12.2         From internal road, Malahide WVTP         As Existing           M5         15.3.13.1         From internal road, Malahide WVTP         As Existing           M6         15.3.14.2         From Malahide Marina, Malahide         As Existing           M6         15.3.14.1         From Malahide Marina, Malahide         As Existing           M7         15.3.15.1         From Malahide Marina, Malahide         As Existing           M8         15.3.16.2         From Bissett's Strand, L2133, Malahide         As Existing         As Existing           M8         15.3.16.2         From Bissett's Strand, L2133, Malahid                                                                                                                                                                                                                                                                                                                                                                                                                                                                                                                                                                                                                                                                                                                                                                    | M10       | 15.3.8.1      | From Bissett's Strand, L2133, Malahide    | As Existing         |
| M9         15.3.9.2         From Bissett's Strand, L2133, Malahide         As Proposed           M2         15.3.10.1         From Strand Street, L2133, Malahide         As Existing           M2         15.3.10.2         From Strand Street, L2133, Malahide         As Proposed           M3         15.3.11.1         From Strand Street, L2133, Malahide         As Existing           M3         15.3.11.2         From Strand Street, L2133, Malahide         As Proposed           M4         15.3.12.1         From internal road, Malahide WWTP         As Existing           M4         15.3.12.2         From internal road, Malahide WWTP         As Existing           M5         15.3.13.1         From internal road, Malahide WWTP         As Proposed           M6         15.3.14.1         From Malahide William Malahide WWTP         As Existing           M6         15.3.14.1         From Malahide Marina, Malahide         As Proposed           M7         15.3.15.1         From Malahide Marina, Malahide         As Proposed           M8         15.3.16.1         From Malahide Marina, Malahide         As Existing           M8         15.3.16.2         From Malahide Marina, Malahide         As Existing           M8         15.3.16.2         From Blasett's Strand, L2133, Malahide         As Proposed                                                                                                                                                                                                                                                                                                                                                                                                                                                                                                                                                                                                                                                                                                                                                                             | M10       | 15.3.8.2      | From Bissett's Strand, L2133, Malahide    | As Proposed         |
| M2         15.3.10.1         From Strand Street, L2133, Malahide         As Existing           M2         15.3.10.2         From Strand Street, L2133, Malahide         As Proposed           M3         15.3.11.1         From Strand Street, L2133, Malahide         As Existing           M3         15.3.11.2         From Strand Street, L2133, Malahide         As Proposed           M4         15.3.12.1         From internal road, Malahide WWTP         As Existing           M4         15.3.12.2         From internal road, Malahide WWTP         As Existing           M5         15.3.13.1         From internal road, Malahide WWTP         As Existing           M6         15.3.14.2         From internal road, Malahide WWTP         As Proposed           M6         15.3.14.1         From Malahide WWTP         As Existing           M6         15.3.14.2         From Malahide WWTP         As Existing           M6         15.3.14.2         From Malahide Warina, Malahide         As Existing           M7         15.3.14.2         From Malahide Marina, Malahide         As Existing           M8         15.3.16.1         From Malahide Marina, Malahide         As Existing           M8         15.3.16.2         From Malahide Marina, Malahide         As Proposed           M8                                                                                                                                                                                                                                                                                                                                                                                                                                                                                                                                                                                                                                                                                                                                                                                                         | M9        | 15.3.9.1      | From Bissett's Strand, L2133, Malahide    | As Existing         |
| M2         5.3.10.2         From Strand Street, L2133, Malahide         As Proposed           M3         15.3.11.1         From Strand Street, L2133, Malahide         As Existing           M3         15.3.11.2         From Strand Street, L2133, Malahide         As Proposed           M4         15.3.12.1         From Internal road, Malahide WWTP         As Existing           M4         15.3.12.2         From Internal road, Malahide WWTP         As Existing           M5         15.3.13.1         From Internal road, Malahide WWTP         As Existing           M6         15.3.14.2         From Malahide WWTP         As Existing           M6         15.3.14.1         From Malahide Marina, Malahide         As Existing           M6         15.3.14.2         From Malahide Marina, Malahide         As Proposed           M7         15.3.15.1         From Malahide Marina, Malahide         As Existing           M7         15.3.16.2         From Malahide Marina, Malahide         As Existing           M8         15.3.16.1         From Bissett's Strand, L2133, Malahide         As Existing           M8         15.3.16.2         From Bissett's Strand, L2133, Malahide         As Existing           D01         15.3.17.1         From Eissett's Strand, L2133, Malahide         As Existing         As E                                                                                                                                                                                                                                                                                                                                                                                                                                                                                                                                                                                                                                                                                                                                                                             | M9        | 15.3.9.2      | From Bissett's Strand, L2133, Malahide    | As Proposed         |
| M3         15.3.1.1         From Strand Street, L2133, Malahide         As Existing           M3         15.3.1.2         From Strand Street, L2133, Malahide         As Proposed           M4         15.3.1.2.1         From internal road, Malahide WWTP         As Existing           M4         15.3.1.2.2         From internal road, Malahide WWTP         As Proposed           M5         15.3.1.3.1         From internal road, Malahide WWTP         As Proposed           M6         15.3.1.2.2         From Internal road, Malahide WWTP         As Proposed           M6         15.3.1.4.1         From Malahide Marina, Malahide         As Existing           M6         15.3.1.4.2         From Malahide Marina, Malahide         As Proposed           M7         15.3.1.5.1         From Malahide Marina, Malahide         As Proposed           M8         15.3.16.1         From Bissett's Strand, L2133, Malahide         As Existing           M8         15.3.16.2         From Bissett's Strand, L2133, Malahide         As Proposed           D01         15.3.1.1         From Coast Road, Corballis         As Existing                                                                                                                                                                                                                                                                                                                                                                                                                                                                                                                                                                                                                                                                                                                                                                                                                                                                                                                                                                           | M2        | 15.3.10.1     | From Strand Street, L2133, Malahide       | As Existing         |
| M3         15.3.1.2         From Strand Street, L2133, Malahide         As Proposed           M4         15.3.12.1         From internal road, Malahide WWTP         As Existing           M4         15.3.12.2         From internal road, Malahide WWTP         As Proposed           M5         15.3.13.1         From internal road, Malahide WWTP         As Existing           M6         15.3.13.2         From internal road, Malahide WWTP         As Proposed           M6         15.3.14.1         From Malahide Marina, Malahide         As Existing           M6         15.3.14.2         From Malahide Marina, Malahide         As Proposed           M7         15.3.16.1         From Malahide Marina, Malahide         As Existing           M8         15.3.16.1         From Bissett's Strand, L2133, Malahide         As Existing           M8         15.3.16.2         From Bissett's Strand, L2133, Malahide         As Proposed           D01         15.3.17.1         From Coast Road, Corballis         As Existing                                                                                                                                                                                                                                                                                                                                                                                                                                                                                                                                                                                                                                                                                                                                                                                                                                                                                                                                                                                                                                                                               | M2        | 15.3.10.2     | From Strand Street, L2133, Malahide       | As Proposed         |
| M415.3.12.1From internal road, Malahide WWTPAs ExistingM415.3.12.2From internal road, Malahide WWTPAs ProposedM515.3.13.1From internal road, Malahide WWTPAs ExistingM615.3.13.2From internal road, Malahide WWTPAs ProposedM615.3.14.1From Malahide Marina, MalahideAs ExistingM615.3.14.2From Malahide Marina, MalahideAs ProposedM715.3.15.1From Malahide Marina, MalahideAs ExistingM715.3.15.2From Malahide Marina, MalahideAs ProposedM815.3.16.1From Bissett's Strand, L2133, MalahideAs ExistingM815.3.16.2From Bissett's Strand, L2133, MalahideAs ProposedD0115.3.17.1From Coast Road, CorballisAs Existing                                                                                                                                                                                                                                                                                                                                                                                                                                                                                                                                                                                                                                                                                                                                                                                                                                                                                                                                                                                                                                                                                                                                                                                                                                                                                                                                                                                                                                                                                                          | M3        | 15.3.11.1     | From Strand Street, L2133, Malahide       | As Existing         |
| HA 15.3.12.2 From internal road, Malahide WWTP  M5 15.3.13.1 From internal road, Malahide WWTP  M5 15.3.13.2 From internal road, Malahide WWTP  M6 15.3.14.1 From Malahide WmTP  M6 15.3.14.1 From Malahide Marina, Malahide  M6 15.3.14.2 From Malahide Marina, Malahide  M7 15.3.15.1 From Malahide Marina, Malahide  M8 15.3.15.2 From Malahide Marina, Malahide  M8 15.3.16.1 From Malahide Marina, Malahide  M8 15.3.16.1 From Bissett's Strand, L2133, Malahide  M8 15.3.16.2 From Bissett's Strand, L2133, Malahide  M8 15.3.16.2 From Bissett's Strand, L2133, Malahide  M8 15.3.16.1 From Coast Road, Corballis  M8 A Sexisting                                                                                                                                                                                                                                                                                                                                                                                                                                                                                                                                                                                                                                                                                                                                                                                                                                                                                                                                                                                                                                                                                                                                                                                                                                                                                       | M3        | 15.3.11.2     | From Strand Street, L2133, Malahide       | As Proposed         |
| M515.3.13.1From internal road, Malahide WWTPAs ExistingM515.3.13.2From internal road, Malahide WWTPAs ProposedM615.3.14.1From Malahide Marina, MalahideAs ExistingM615.3.14.2From Malahide Marina, MalahideAs ProposedM715.3.15.1From Malahide Marina, MalahideAs ExistingM715.3.15.2From Malahide Marina, MalahideAs ProposedM815.3.16.1From Bissett's Strand, L2133, MalahideAs ExistingM815.3.16.2From Bissett's Strand, L2133, MalahideAs ProposedD0115.3.17.1From Coast Road, CorballisAs Existing                                                                                                                                                                                                                                                                                                                                                                                                                                                                                                                                                                                                                                                                                                                                                                                                                                                                                                                                                                                                                                                                                                                                                                                                                                                                                                                                                                                                                                                                                                                                                                                                                        | M4        | 15.3.12.1     | From internal road, Malahide WWTP         | As Existing         |
| M515.3.13.2From internal road, Malahide WWTPAs ProposedM615.3.14.1From Malahide Marina, MalahideAs ExistingM615.3.14.2From Malahide Marina, MalahideAs ProposedM715.3.15.1From Malahide Marina, MalahideAs ExistingM715.3.15.2From Malahide Marina, MalahideAs ProposedM815.3.16.1From Bissett's Strand, L2133, MalahideAs ExistingM815.3.16.2From Bissett's Strand, L2133, MalahideAs ProposedD0115.3.17.1From Coast Road, CorballisAs Existing                                                                                                                                                                                                                                                                                                                                                                                                                                                                                                                                                                                                                                                                                                                                                                                                                                                                                                                                                                                                                                                                                                                                                                                                                                                                                                                                                                                                                                                                                                                                                                                                                                                                               | M4        | 15.3.12.2     | From internal road, Malahide WWTP         | As Proposed         |
| M6 15.3.14.1 From Malahide Marina, Malah | M5        | 15.3.13.1     | From internal road, Malahide WWTP         | As Existing         |
| M6 15.3.14.2 From Malahide Marina, Malah | M5        | 15.3.13.2     | From internal road, Malahide WWTP         | As Proposed         |
| M7 15.3.15.1 From Malahide Marina, Malahide M7 15.3.15.2 From Malahide Marina, Malahide M8 15.3.16.1 From Bissett's Strand, L2133, Malahide M8 15.3.16.2 From Bissett's Strand, L2133, Malahide D01 15.3.17.1 From Coast Road, Corballis As Existing As Existing As Proposed As Proposed As Existing                                                                                                                                                                                                                                                                                                                                                                                                                                                                                                                                                                                                                                                                                                                                                                                                                                                                                                                                                                                                                                                                                                                                                                                                                                                                                                                                                                                                                                                                                                                                                                                                                                                                                                                                                                                                                           | M6        | 15.3.14.1     | From Malahide Marina, Malahide            | As Existing         |
| M7 15.3.15.2 From Malahide Marina, Malahide Marina, Malahide As Proposed As Proposed M8 15.3.16.1 From Bissett's Strand, L2133, Malahide M8 15.3.16.2 From Bissett's Strand, L2133, Malahide As Proposed As Proposed D01 15.3.17.1 From Coast Road, Corballis As Existing                                                                                                                                                                                                                                                                                                                                                                                                                                                                                                                                                                                                                                                                                                                                                                                                                                                                                                                                                                                                                                                                                                                                                                                                                                                                                                                                                                                                                                                                                                                                                                                                                                                                                                                                                                                                                                                      | M6        | 15.3.14.2     | From Malahide Marina, Malahide            | As Proposed         |
| M8 15.3.16.1 From Bissett's Strand, L2133, Malahide As Existing M8 15.3.16.2 From Bissett's Strand, L2133, Malahide As Proposed D01 15.3.17.1 From Coast Road, Corballis As Existing                                                                                                                                                                                                                                                                                                                                                                                                                                                                                                                                                                                                                                                                                                                                                                                                                                                                                                                                                                                                                                                                                                                                                                                                                                                                                                                                                                                                                                                                                                                                                                                                                                                                                                                                                                                                                                                                                                                                           | M7        | 15.3.15.1     | From Malahide Marina, Malahide            | As Existing         |
| M8 15.3.16.2 From Bissett's Strand, L2133, Malahide As Proposed DO1 15.3.17.1 From Coast Road, Corballis As Existing                                                                                                                                                                                                                                                                                                                                                                                                                                                                                                                                                                                                                                                                                                                                                                                                                                                                                                                                                                                                                                                                                                                                                                                                                                                                                                                                                                                                                                                                                                                                                                                                                                                                                                                                                                                                                                                                                                                                                                                                           | M7        | 15.3.15.2     | From Malahide Marina, Malahide            | As Proposed         |
| DO1 15.3.17.1 From Coast Road, Corballis As Existing                                                                                                                                                                                                                                                                                                                                                                                                                                                                                                                                                                                                                                                                                                                                                                                                                                                                                                                                                                                                                                                                                                                                                                                                                                                                                                                                                                                                                                                                                                                                                                                                                                                                                                                                                                                                                                                                                                                                                                                                                                                                           | M8        | 15.3.16.1     | From Bissett's Strand, L2133, Malahide    | As Existing         |
|                                                                                                                                                                                                                                                                                                                                                                                                                                                                                                                                                                                                                                                                                                                                                                                                                                                                                                                                                                                                                                                                                                                                                                                                                                                                                                                                                                                                                                                                                                                                                                                                                                                                                                                                                                                                                                                                                                                                                                                                                                                                                                                                | M8        | 15.3.16.2     | From Bissett's Strand, L2133, Malahide    | As Proposed         |
| DO1 15.3.17.2 From Coast Road, Corballis As Proposed                                                                                                                                                                                                                                                                                                                                                                                                                                                                                                                                                                                                                                                                                                                                                                                                                                                                                                                                                                                                                                                                                                                                                                                                                                                                                                                                                                                                                                                                                                                                                                                                                                                                                                                                                                                                                                                                                                                                                                                                                                                                           | DO1       | 15.3.17.1     | From Coast Road, Corballis                | As Existing         |
|                                                                                                                                                                                                                                                                                                                                                                                                                                                                                                                                                                                                                                                                                                                                                                                                                                                                                                                                                                                                                                                                                                                                                                                                                                                                                                                                                                                                                                                                                                                                                                                                                                                                                                                                                                                                                                                                                                                                                                                                                                                                                                                                | DO1       | 15.3.17.2     | From Coast Road, Corballis                | As Proposed         |