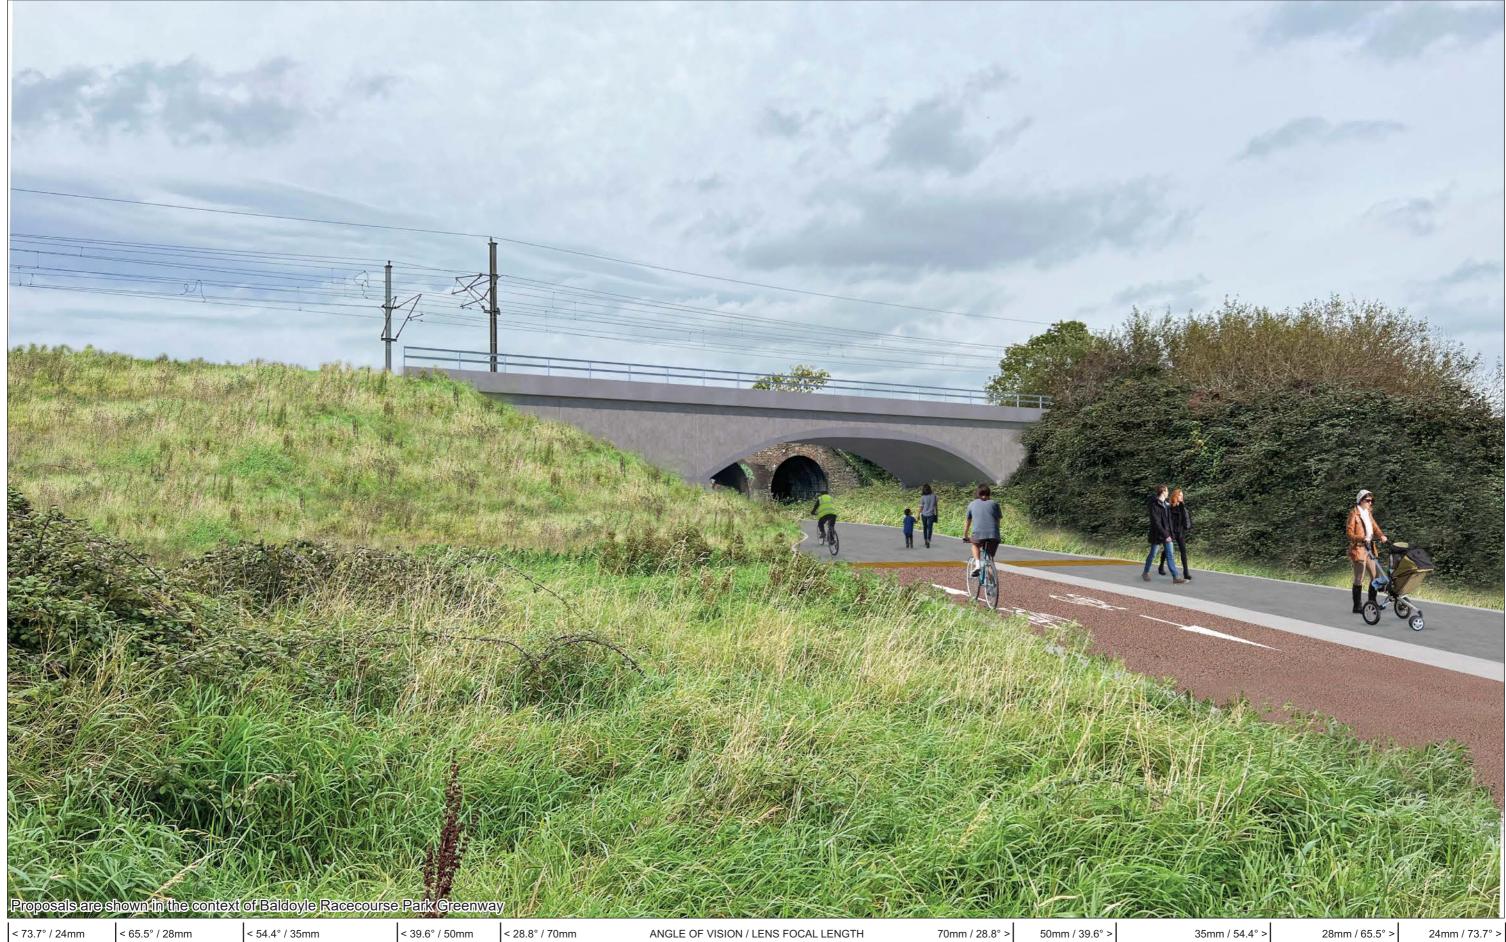

## **VOLUME 3B PHOTOMONTAGES: TABLE OF CONTENTS**

| HOI         15.3.12         From St Donagth's Poals, filtsbarrack Upper         As Proposed           HOI         15.3.24         From Candough Lawn, Garrage         As Desting           HO2         15.3.24         From Candough Lawn, Garrage         As Proposed           HO3         15.3.2.4         From Candough Lawn, Garrage         As Proposed           HO3         15.3.4.1         From Killwareak Upper         As Fishing           HO4         15.3.4.2         From Killwareak Upper         As Proposed           Cl.1         15.3.5.2         From Tollware Concess Support         As Proposed           Cl.2         15.3.6.2         From Tollware Concess Support         As Proposed           Cl.2         15.3.6.1         From Disearch Carlage Manage                                                                                                                                                                                                                                                                                                                                                                                                                                                                                                                                                                                                                                                                                                                                                                                                                            | Viewpoint | Figure Number | Location                                  | Existing / Proposed |
|--------------------------------------------------------------------------------------------------------------------------------------------------------------------------------------------------------------------------------------------------------------------------------------------------------------------------------------------------------------------------------------------------------------------------------------------------------------------------------------------------------------------------------------------------------------------------------------------------------------------------------------------------------------------------------------------------------------------------------------------------------------------------------------------------------------------------------------------------------------------------------------------------------------------------------------------------------------------------------------------------------------------------------------------------------------------------------------------------------------------------------------------------------------------------------------------------------------------------------------------------------------------------------------------------------------------------------------------------------------------------------------------------------------------------------------------------------------------------------------------------------------------------------------------------------------------------------------------------------------------------------------------------------------------------------------------------------------------------------------------------------------------------------------------------------------------------------------------------------------------------------------------------------------------------------------------------------------------------------------------------------------------------------------------------------------------------------------------------------------------------------|-----------|---------------|-------------------------------------------|---------------------|
| H02         H55.21         Frem Commissing Haven, George         As Entiring           H02         H53.22         Frem Commissing Haven, George         As Entiring           H03         H53.23         Frem Commissing Haven, George         As Entiring           H03         H53.32         Frem Commissing Haven, George         As Proposed           H04         H53.42         Frem Kulberneck Ways, Kilbarriseck Upport         As Finding           H04         H53.42         Frem Kulberneck Ways, Kilbarriseck Upport         As Finding           LC1         H53.42         Frem Kulberneck Ways, Kilbarriseck Upport         As Finding           LC2         H53.41         Frem Mythic Close, Singorin         As Entiring           LC2         H53.41         Frem moth of Congrifts Ballien, George         As Entiring           LC2         H53.41         Frem moth of Congrifts Ballien, George         As Entiring           M1         H53.71         Frem Resert's Strend, L2135, Malainine         As Entiring           M1         H53.42         Frem Resert's Strend, L2135, Malainine         As Entiring           M1         H53.42         Frem Resert's Strend, L2135, Malainine         As Entiring           M2         H53.42         Frem Strend's Strend, L2135, Malainine         As Entiring                                                                                                                                                                                                                                                                                                                                                                                                                                                                                                                                                                                                                                                                                                                                                                                       | HD1       | 15.3.1.1      | From St Donagh's Road, Kilbarrack Upper   | As Existing         |
| HD2         HD3         F100 Candonagh Lawn, Congo         As Proceed           HD3         HD3         F100 Candonagh Lawn, Congo         As Estang           HD3         HD3.3.1         F100 Candonagh Lawn, Congo         As Proceed           HD4         HD3.4.1         F100 Kibarask Way, Kibarnask Upper         As Esting           HD4         HD3.4.1         F100 Kibarask Way, Kibarnask Upper         As Proceed           CL1         HD3.5.2         F100 Myte Coke, Sapolin         As Proceed           CL2         HD3.5.2         F100 Myte Coke, Sapolin         As Proceed           CL2         HD3.6.2         F100 Myte Coke, Sapolin         As Floring           LD4         HD3.6.2         F100 myte Coke, Sapolin         As Floring                                                                                                                                                                                                                                                                                                                                                                                                                                                                                                                                                                                                                                                                                                                                                                                                                                                      | HD1       | 15.3.1.2      | From St Donagh's Road, Kilbarrack Upper   | As Proposed         |
| HDS         16.3.1         From Canndough Lawn, Grange         As Esisting           HDS         15.3.2.2         From Canndough Lawn, Grange         As Pipopeed           HDS         15.3.4.2         From Kilbarrack Vilyer         As Fishing           HD4         15.3.4.2         From Kilbarrack Vilyer Kilbarrack Upper         As Pipopeed           CL1         15.3.5.2         From Kilbarrack Vilyer Kilbarrack Upper         As Pipopeed           CL2         15.3.5.2         From Mythe Closes Shapoin         As Pipopeed           CL2         15.3.6.2         From mythe Closes Shapoin         As Esisting           M1         15.3.6.2         From moth of Clongriffin Staton, Grange         As Esisting           M1         15.3.7.2         From Bissert's Strand, L2/133, Malahido         As Esisting           M1         15.3.7.2         From Bissert's Strand, L2/133, Malahido         As Esisting           M10         15.3.8.1         From Bissert's Strand, L2/133, Malahido         As Esisting           M0         15.3.9.1         From Bissert's Strand, L2/133, Malahido         As Esisting           M2         15.3.9.1         From Bissert's Strand, L2/133, Malahido         As Esisting           M2         15.3.9.1         From Strand Stroot, L2/133, Malahido         As Esisting <td>HD2</td> <td>15.3.2.1</td> <td>From Carndonagh Lawn, Grange</td> <td>As Existing</td>                                                                                                                                                                                                                                                                                                                                                                                                                                                                                                                                                                                                                                                                                       | HD2       | 15.3.2.1      | From Carndonagh Lawn, Grange              | As Existing         |
| HDG         16.3.3.2         From Camdonagh Lewn, Grange         As Proposed           HD4         163.4.1         Porn Kilbarrack Way, Kilbarrack Upper         As Paposed           LD4         163.4.2         From Kilbarrack Way, Kilbarrack Upper         As Poposed           CL1         163.5.1         From Multarack Way, Kilbarrack Upper         As Poposed           CL2         163.5.5         From Mytile Close, Sispoil         As Existing           CL2         163.0.2         From north of Congrillin Sation, Grange         As Existing           CL2         163.0.2         From north of Congrillin Sation, Grange         As Existing           MI         163.7.1         From Bisser's Strand, L2133, Malahide         As Proposed           MI         163.7.2         From Bisser's Strand, L2133, Malahide         As Proposed           MIO         163.8.1         From Bisser's Strand, L2133, Malahide         As Proposed           MIO         163.0.2         From Bisser's Strand, L2133, Malahide         As Proposed           MIO         163.0.2         From Bisser's Strand, L2133, Malahide         As Existing           MIO         163.0.1         From Strand Steet, L2133, Malahide         As Existing           M2         163.0.1         From Strand Steet, L2133, Malahide         As Existing <td>HD2</td> <td>15.3.2.2</td> <td>From Carndonagh Lawn, Grange</td> <td>As Proposed</td>                                                                                                                                                                                                                                                                                                                                                                                                                                                                                                                                                                                                                                                                             | HD2       | 15.3.2.2      | From Carndonagh Lawn, Grange              | As Proposed         |
| HCH         15.3.4.1         From Kilbarrack Way, Kilbarrack Wayer         As Evisting           HCH         19.3.4.2         From Kilbarrack Way, Kilbarrack Wayer         As Proposed           CL1         19.3.5.1         From Myrtle Close, Stapolin         As Estisting           CL1         15.3.5.2         From Myrtle Close, Stapolin         As Proposed           CL2         15.3.6.2         From orbit of Cloriginin Sation, Grango         As Proposed           MI         15.3.7.1         From Elsesti's Strand, L2133, Malahido         As Proposed           MI         15.3.7.2         From Elsesti's Strand, L2133, Malahido         As Evisting           MI         15.3.8.1         From Elsesti's Strand, L2133, Malahido         As Evisting           MI         15.3.8.2         From Elsesti's Strand, L2133, Malahido         As Evisting           M0         15.3.8.2         From Elsesti's Strand, L2133, Malahido         As Proposed           M0         15.3.9.2         From Elsesti's Strand, L2133, Malahido         As Evisting           M2         15.3.9.1         From Strand Street, L2133, Malahido         As Evisting           M2         15.3.9.1         From Strand Street, L2133, Malahido         As Evisting           M3         15.3.11.2         From Strand Street, L2133, Malahido                                                                                                                                                                                                                                                                                                                                                                                                                                                                                                                                                                                                                                                                                                                                                                         | HD3       | 15.3.3.1      | From Carndonagh Lawn, Grange              | As Existing         |
| INTA         15.3.4.2         From Killbarrack Upper         Ac Proposed           CL1         15.3.5.1         From Mytho Close, Sinpolin         Ac Existing           CL2         15.3.6.1         From Mytho Close, Sinpolin         Ac Existing           CL2         15.3.6.1         From north of Clongrillin Staton, Grange         Ac Existing           CL2         15.3.6.2         From the of Clongrillin Staton, Grange         Ac Existing           M1         15.3.7.4         From Bissert's Strand, L2133, Malahide         Ac Existing           M1         15.3.7.2         From Bissert's Strand, L2133, Malahide         Ac Existing           M10         15.3.8.1         From Bissert's Strand, L2133, Malahide         Ac Existing           M10         15.3.9.1         From Bissert's Strand, L2133, Malahide         Ac Existing           M2         15.3.9.2         From Bissert's Strand, L2133, Malahide         Ac Existing           M2         15.3.10.2         From Strand Street, L233, Malahide         Ac Existing           M2         15.3.10.2         From Strand Street, L233, Malahide         Ac Proposed           M3         15.3.11.2         From Strand Street, L233, Malahide         Ac Existing           M3         15.3.12.2         From Strand Street, L233, Malahide         Ac Existing </td <td>HD3</td> <td>15.3.3.2</td> <td>From Carndonagh Lawn, Grange</td> <td>As Proposed</td>                                                                                                                                                                                                                                                                                                                                                                                                                                                                                                                                                                                                                                                                       | HD3       | 15.3.3.2      | From Carndonagh Lawn, Grange              | As Proposed         |
| CL1         15.5.5.1         From Myrite Close, Stapolin         As Existing           CL1         15.5.5.2         From Myrite Close, Stapolin         As Proposed           CL2         15.3.6.1         From north of Clongriffin Station, Grange         As Proposed           CL2         15.3.6.2         From north of Clongriffin Station, Grange         As Proposed           M1         15.3.7.1         From Bissert Strand, L2133, Melahide         As Existing           M10         15.3.7.2         From Bissert Strand, L2133, Melahide         As Existing           M10         15.3.8.1         From Bissert Strand, L2133, Melahide         As Existing           M10         15.3.8.2         From Bissert Strand, L2133, Melahide         As Proposed           M0         15.3.8.1         From Bissert Strand, L2133, Melahide         As Proposed           M2         15.3.0.1         From Bissert Strand, L2133, Melahide         As Proposed           M2         15.3.1.1         From Strand Street, L2133, Melahide         As Existing           M3         15.3.1.2         From Strand Street, L2133, Melahide         As Existing           M3         15.3.1.2         From Strand Street, L2133, Melahide         As Proposed           M3         15.3.1.2         From Internal road, Melahide WVTP         As Exi                                                                                                                                                                                                                                                                                                                                                                                                                                                                                                                                                                                                                                                                                                                                                                    | HD4       | 15.3.4.1      | From Kilbarrack Way, Kilbarrack Upper     | As Existing         |
| CL1         15.3.5.2         From Myttle Close, Stapolin         As Proposed           CL2         15.3.6.1         From north of Clongriffin Station, Grange         As Existing           M1         15.3.7.2         From Bisserts Strand, L2133, Malahide         As Proposed           M1         15.3.7.2         From Bisserts Strand, L2133, Malahide         As Proposed           M10         15.3.8.2         From Bissert's Strand, L2133, Malahide         As Proposed           M10         15.3.8.2         From Bissert's Strand, L2133, Malahide         As Proposed           M10         15.3.8.2         From Bissert's Strand, L2133, Malahide         As Proposed           M2         15.3.9.1         From Bissert's Strand, L2133, Malahide         As Proposed           M2         15.3.1.1         From Bissert's Strand, L2133, Malahide         As Proposed           M2         15.3.1.2         From Strand Street, L2133, Malahide         As Proposed           M2         15.3.1.1         From Strand Street, L2133, Malahide         As Proposed           M3         15.3.1.2         From Strand Street, L2133, Malahide         As Proposed           M3         15.3.1.2         From Strand Street, L2133, Malahide         As Proposed           M4         15.3.1.2         From Strand Street, L2133, Malahide                                                                                                                                                                                                                                                                                                                                                                                                                                                                                                                                                                                                                                                                                                                                                                    | HD4       | 15.3.4.2      | From Kilbarrack Way, Kilbarrack Upper     | As Proposed         |
| CL2         15.3.6.1         From north of Clongriffin Station, Grange         As Existing           CL2         15.3.6.2         From north of Clongriffin Station, Grange         As Proposed           M1         15.3.7.1         From Bissett's Stand, L2133, Malahide         As Proposed           M10         15.3.7.2         From Bissett's Stand, L2133, Malahide         As Proposed           M10         15.3.8.1         From Bissett's Stand, L2133, Malahide         As Proposed           M10         15.3.8.2         From Bissett's Stand, L2133, Malahide         As Proposed           M9         15.3.9.2         From Bissett's Stand, L2133, Malahide         As Proposed           M0         15.3.9.2         From Bissett's Stand, L2133, Malahide         As Proposed           M2         15.3.10.1         From Stand Street, L2133, Malahide         As Proposed           M2         15.3.10.2         From Stand Street, L2133, Malahide         As Existing           M3         15.3.10.2         From Stand Street, L2133, Malahide         As Existing           M3         15.3.11.2         From Stand Street, L2133, Malahide         As Existing           M4         15.3.12.1         From internal road, Malahide WWTP         As Existing           M5         15.3.13.1         From internal road, Malahide WWTP <td>CL1</td> <td>15.3.5.1</td> <td>From Myrtle Close, Stapolin</td> <td>As Existing</td>                                                                                                                                                                                                                                                                                                                                                                                                                                                                                                                                                                                                                                                                      | CL1       | 15.3.5.1      | From Myrtle Close, Stapolin               | As Existing         |
| CL2         15.3.62         From north of Clongriffin Station, Grange         As Proposed           M1         15.3.7.1         From Bissert's Strand, L2133, Malahide         As Existing           M10         15.3.8.2         From Bissert's Strand, L2133, Malahide         As Proposed           M10         15.3.8.2         From Bissert's Strand, L2133, Malahide         As Existing           M10         15.3.8.2         From Bissert's Strand, L2133, Malahide         As Existing           M0         15.3.9.2         From Bissert's Strand, L2133, Malahide         As Existing           M0         15.3.9.2         From Bissert's Strand, L2133, Malahide         As Existing           M2         15.3.10.1         From Strand Street, L2133, Malahide         As Existing           M2         15.3.10.2         From Strand Street, L2133, Malahide         As Existing           M3         15.3.11.2         From Strand Street, L2133, Malahide         As Proposed           M4         15.3.12.1         From Strand Street, L2133, Malahide         As Proposed           M4         15.3.12.2         From Internal road, Malahide WVTP         As Proposed           M6         15.3.13.1         From Internal road, Malahide WVTP         As Existing           M6         15.3.14.1         From Malahide Marina, Malahide                                                                                                                                                                                                                                                                                                                                                                                                                                                                                                                                                                                                                                                                                                                                                                 | CL1       | 15.3.5.2      | From Myrtle Close, Stapolin               | As Proposed         |
| MT         15.3.7.1         From Bissett's Strand, L2133, Malahide         As Existing           M1         15.3.7.2         From Bissett's Strand, L2133, Malahide         As Existing           M10         15.3.8.2         From Bissett's Strand, L2133, Malahide         As Existing           M10         15.3.9.2         From Bissett's Strand, L2133, Malahide         As Proposed           M0         15.3.9.1         From Bissett's Strand, L2133, Malahide         As Proposed           M2         15.3.0.1         From Bissett's Strand, L2133, Malahide         As Proposed           M2         15.3.10.1         From Strand Street, L2133, Malahide         As Proposed           M2         15.3.10.2         From Strand Street, L2133, Malahide         As Proposed           M3         15.3.11.1         From Strand Street, L2133, Malahide         As Proposed           M4         15.3.12.1         From Strand Street, L2133, Malahide         As Proposed           M4         15.3.12.1         From Strand Street, L2133, Malahide         As Proposed           M5         15.3.12.1         From Internal Street, L2133, Malahide         As Proposed           M6         15.3.12.2         From Internal Street, L2133, Malahide         As Proposed           M6         15.3.13.1         From Internal Tood, Malahide WVTP<                                                                                                                                                                                                                                                                                                                                                                                                                                                                                                                                                                                                                                                                                                                                                           | CL2       | 15.3.6.1      | From north of Clongriffin Station, Grange | As Existing         |
| M1         15.3.7.2         From Bissett's Strand, L2133, Malahide         As Proposed           M10         15.3.8.1         From Bissett's Strand, L2133, Malahide         As Existing           M10         15.3.8.2         From Bissett's Strand, L2133, Malahide         As Proposed           M9         15.3.9.1         From Bissett's Strand, L2133, Malahide         As Proposed           M9         15.3.9.2         From Bissett's Strand, L2133, Malahide         As Proposed           M2         15.3.10.1         From Strand Street, L2133, Malahide         As Existing           M2         15.3.10.2         From Strand Street, L2133, Malahide         As Existing           M3         15.3.11.2         From Strand Street, L2133, Malahide         As Proposed           M3         15.3.12.1         From Strand Street, L2133, Malahide         As Proposed           M4         15.3.12.2         From Internal road, Malahide WWTP         As Existing           M5         15.3.13.1         From Internal road, Malahide WWTP         As Existing           M6         15.3.14.1         From Internal road, Malahide WWTP         As Existing           M6         15.3.14.2         From Malahide Marina, Malahide         As Existing           M7         15.3.15.2         From Malahide Marina, Malahide         As                                                                                                                                                                                                                                                                                                                                                                                                                                                                                                                                                                                                                                                                                                                                                                     | CL2       | 15.3.6.2      | From north of Clongriffin Station, Grange | As Proposed         |
| M10         45.8.1         From Bissett's Strand, L2133, Malahide         As Existing           M10         15.3.8.2         From Bissett's Strand, L2133, Malahide         As Proposed           M9         15.3.9.1         From Bissett's Strand, L2133, Malahide         As Proposed           M9         15.3.9.2         From Bissett's Strand, L2133, Malahide         As Proposed           M2         15.3.10.1         From Strand Street, L2133, Malahide         As Existing           M2         15.3.10.2         From Strand Street, L2133, Malahide         As Proposed           M3         15.3.10.1         From Strand Street, L2133, Malahide         As Proposed           M3         15.3.11.2         From Strand Street, L2133, Malahide         As Existing           M4         15.3.12.1         From Internal road, Malahide WWTP         As Existing           M4         15.3.12.2         From Internal road, Malahide WWTP         As Existing           M5         15.3.13.1         From Internal road, Malahide WWTP         As Existing           M6         15.3.14.1         From Malahide Marina, Malahide         As Proposed           M6         15.3.14.2         From Malahide Marina, Malahide         As Existing           M7         15.3.15.2         From Malahide Marina, Malahide         As Proposed<                                                                                                                                                                                                                                                                                                                                                                                                                                                                                                                                                                                                                                                                                                                                                                    | M1        | 15.3.7.1      | From Bissett's Strand, L2133, Malahide    | As Existing         |
| M10         15.3.8.2         From Bissett's Strand, L2133, Malahide         As Proposed           M9         15.3.9.1         From Bissett's Strand, L2133, Malahide         As Existing           M9         15.3.9.2         From Bissett's Strand, L2133, Malahide         As Proposed           M2         15.3.10.1         From Strand Street, L2133, Malahide         As Existing           M2         15.3.10.2         From Strand Street, L2133, Malahide         As Proposed           M3         15.3.11.1         From Strand Street, L2133, Malahide         As Existing           M3         15.3.12.2         From Strand Street, L2133, Malahide         As Proposed           M4         15.3.12.1         From Internal road, Malahide WWTP         As Existing           M5         15.3.13.1         From Internal road, Malahide WWTP         As Existing           M5         15.3.13.1         From Internal road, Malahide WWTP         As Existing           M6         15.3.14.2         From Malahide WMTP         As Existing           M6         15.3.15.2         From Malahide Marina, Malahide         As Proposed           M7         15.3.15.1         From Malahide Marina, Malahide         As Proposed           M8         15.3.16.1         From Blasett's Strand, L2133, Malahide         As Proposed     <                                                                                                                                                                                                                                                                                                                                                                                                                                                                                                                                                                                                                                                                                                                                                                         | M1        | 15.3.7.2      | From Bissett's Strand, L2133, Malahide    | As Proposed         |
| M9         15.3.9.1         From Bissett's Strand, L2133, Malahide         As Existing           M9         15.3.9.2         From Bissett's Strand, L2133, Malahide         As Proposed           M2         15.3.10.1         From Strand Street, L2133, Malahide         As Existing           M2         15.3.10.2         From Strand Street, L2133, Malahide         As Proposed           M3         15.3.11.1         From Strand Street, L2133, Malahide         As Existing           M3         15.3.12.2         From Strand Street, L2133, Malahide         As Proposed           M4         15.3.12.1         From Internal road, Malahide WVTP         As Existing           M4         15.3.12.2         From internal road, Malahide WVTP         As Existing           M5         15.3.13.1         From internal road, Malahide WVTP         As Existing           M6         15.3.14.2         From Malahide Marina, Malahide         As Existing           M6         15.3.14.1         From Malahide Marina, Malahide         As Existing           M7         15.3.15.1         From Malahide Marina, Malahide         As Existing           M8         15.3.16.2         From Bissett's Strand, L2133, Malahide         As Existing         As Existing           M8         15.3.16.2         From Bissett's Strand, L2133, Malahid                                                                                                                                                                                                                                                                                                                                                                                                                                                                                                                                                                                                                                                                                                                                                                    | M10       | 15.3.8.1      | From Bissett's Strand, L2133, Malahide    | As Existing         |
| M9         15.3.9.2         From Bissett's Strand, L2133, Malahide         As Proposed           M2         15.3.10.1         From Strand Street, L2133, Malahide         As Existing           M2         15.3.10.2         From Strand Street, L2133, Malahide         As Proposed           M3         15.3.11.1         From Strand Street, L2133, Malahide         As Existing           M3         15.3.11.2         From Strand Street, L2133, Malahide         As Proposed           M4         15.3.12.1         From internal road, Malahide WWTP         As Existing           M4         15.3.12.2         From internal road, Malahide WWTP         As Existing           M5         15.3.13.1         From internal road, Malahide WWTP         As Proposed           M6         15.3.14.1         From Malahide William Malahide WWTP         As Existing           M6         15.3.14.1         From Malahide Marina, Malahide         As Proposed           M7         15.3.15.1         From Malahide Marina, Malahide         As Proposed           M8         15.3.16.1         From Malahide Marina, Malahide         As Existing           M8         15.3.16.2         From Malahide Marina, Malahide         As Existing           M8         15.3.16.2         From Blasett's Strand, L2133, Malahide         As Proposed                                                                                                                                                                                                                                                                                                                                                                                                                                                                                                                                                                                                                                                                                                                                                                             | M10       | 15.3.8.2      | From Bissett's Strand, L2133, Malahide    | As Proposed         |
| M2         15.3.10.1         From Strand Street, L2133, Malahide         As Existing           M2         15.3.10.2         From Strand Street, L2133, Malahide         As Proposed           M3         15.3.11.1         From Strand Street, L2133, Malahide         As Existing           M3         15.3.11.2         From Strand Street, L2133, Malahide         As Proposed           M4         15.3.12.1         From internal road, Malahide WWTP         As Existing           M4         15.3.12.2         From internal road, Malahide WWTP         As Existing           M5         15.3.13.1         From internal road, Malahide WWTP         As Existing           M6         15.3.14.2         From internal road, Malahide WWTP         As Proposed           M6         15.3.14.1         From Malahide WWTP         As Existing           M6         15.3.14.2         From Malahide WWTP         As Existing           M6         15.3.14.2         From Malahide Warina, Malahide         As Existing           M7         15.3.14.2         From Malahide Marina, Malahide         As Existing           M8         15.3.16.1         From Malahide Marina, Malahide         As Existing           M8         15.3.16.2         From Malahide Marina, Malahide         As Proposed           M8                                                                                                                                                                                                                                                                                                                                                                                                                                                                                                                                                                                                                                                                                                                                                                                                         | M9        | 15.3.9.1      | From Bissett's Strand, L2133, Malahide    | As Existing         |
| M2         5.3.10.2         From Strand Street, L2133, Malahide         As Proposed           M3         15.3.11.1         From Strand Street, L2133, Malahide         As Existing           M3         15.3.11.2         From Strand Street, L2133, Malahide         As Proposed           M4         15.3.12.1         From Internal road, Malahide WWTP         As Existing           M4         15.3.12.2         From Internal road, Malahide WWTP         As Existing           M5         15.3.13.1         From Internal road, Malahide WWTP         As Existing           M6         15.3.14.2         From Malahide WWTP         As Existing           M6         15.3.14.1         From Malahide Marina, Malahide         As Existing           M6         15.3.14.2         From Malahide Marina, Malahide         As Proposed           M7         15.3.15.1         From Malahide Marina, Malahide         As Existing           M7         15.3.16.2         From Malahide Marina, Malahide         As Existing           M8         15.3.16.1         From Bissett's Strand, L2133, Malahide         As Existing           M8         15.3.16.2         From Bissett's Strand, L2133, Malahide         As Existing           D01         15.3.17.1         From Eissett's Strand, L2133, Malahide         As Existing         As E                                                                                                                                                                                                                                                                                                                                                                                                                                                                                                                                                                                                                                                                                                                                                                             | M9        | 15.3.9.2      | From Bissett's Strand, L2133, Malahide    | As Proposed         |
| M3         15.3.1.1         From Strand Street, L2133, Malahide         As Existing           M3         15.3.1.2         From Strand Street, L2133, Malahide         As Proposed           M4         15.3.1.2.1         From internal road, Malahide WWTP         As Existing           M4         15.3.1.2.2         From internal road, Malahide WWTP         As Proposed           M5         15.3.1.3.1         From internal road, Malahide WWTP         As Proposed           M6         15.3.1.2.2         From Internal road, Malahide WWTP         As Proposed           M6         15.3.1.4.1         From Malahide Marina, Malahide         As Existing           M6         15.3.1.4.2         From Malahide Marina, Malahide         As Proposed           M7         15.3.1.5.1         From Malahide Marina, Malahide         As Proposed           M8         15.3.16.1         From Bissett's Strand, L2133, Malahide         As Existing           M8         15.3.16.2         From Bissett's Strand, L2133, Malahide         As Proposed           D01         15.3.1.1         From Coast Road, Corballis         As Existing                                                                                                                                                                                                                                                                                                                                                                                                                                                                                                                                                                                                                                                                                                                                                                                                                                                                                                                                                                           | M2        | 15.3.10.1     | From Strand Street, L2133, Malahide       | As Existing         |
| M3         15.3.1.2         From Strand Street, L2133, Malahide         As Proposed           M4         15.3.12.1         From internal road, Malahide WWTP         As Existing           M4         15.3.12.2         From internal road, Malahide WWTP         As Proposed           M5         15.3.13.1         From internal road, Malahide WWTP         As Existing           M6         15.3.13.2         From internal road, Malahide WWTP         As Proposed           M6         15.3.14.1         From Malahide Marina, Malahide         As Existing           M6         15.3.14.2         From Malahide Marina, Malahide         As Proposed           M7         15.3.16.1         From Malahide Marina, Malahide         As Existing           M8         15.3.16.1         From Bissett's Strand, L2133, Malahide         As Existing           M8         15.3.16.2         From Bissett's Strand, L2133, Malahide         As Proposed           D01         15.3.17.1         From Coast Road, Corballis         As Existing                                                                                                                                                                                                                                                                                                                                                                                                                                                                                                                                                                                                                                                                                                                                                                                                                                                                                                                                                                                                                                                                               | M2        | 15.3.10.2     | From Strand Street, L2133, Malahide       | As Proposed         |
| M415.3.12.1From internal road, Malahide WWTPAs ExistingM415.3.12.2From internal road, Malahide WWTPAs ProposedM515.3.13.1From internal road, Malahide WWTPAs ExistingM615.3.13.2From internal road, Malahide WWTPAs ProposedM615.3.14.1From Malahide Marina, MalahideAs ExistingM615.3.14.2From Malahide Marina, MalahideAs ProposedM715.3.15.1From Malahide Marina, MalahideAs ExistingM715.3.15.2From Malahide Marina, MalahideAs ProposedM815.3.16.1From Bissett's Strand, L2133, MalahideAs ExistingM815.3.16.2From Bissett's Strand, L2133, MalahideAs ProposedD0115.3.17.1From Coast Road, CorballisAs Existing                                                                                                                                                                                                                                                                                                                                                                                                                                                                                                                                                                                                                                                                                                                                                                                                                                                                                                                                                                                                                                                                                                                                                                                                                                                                                                                                                                                                                                                                                                          | M3        | 15.3.11.1     | From Strand Street, L2133, Malahide       | As Existing         |
| HA 15.3.12.2 From internal road, Malahide WWTP  M5 15.3.13.1 From internal road, Malahide WWTP  M5 15.3.13.2 From internal road, Malahide WWTP  M6 15.3.14.1 From Malahide WmTP  M6 15.3.14.1 From Malahide Marina, Malahide  M6 15.3.14.2 From Malahide Marina, Malahide  M7 15.3.15.1 From Malahide Marina, Malahide  M8 15.3.15.2 From Malahide Marina, Malahide  M8 15.3.16.1 From Malahide Marina, Malahide  M8 15.3.16.1 From Bissett's Strand, L2133, Malahide  M8 15.3.16.2 From Bissett's Strand, L2133, Malahide  M8 15.3.16.2 From Bissett's Strand, L2133, Malahide  M8 15.3.16.1 From Coast Road, Corballis  M8 A Sexisting                                                                                                                                                                                                                                                                                                                                                                                                                                                                                                                                                                                                                                                                                                                                                                                                                                                                                                                                                                                                                                                                                                                                                                                                                                                                                       | M3        | 15.3.11.2     | From Strand Street, L2133, Malahide       | As Proposed         |
| M515.3.13.1From internal road, Malahide WWTPAs ExistingM515.3.13.2From internal road, Malahide WWTPAs ProposedM615.3.14.1From Malahide Marina, MalahideAs ExistingM615.3.14.2From Malahide Marina, MalahideAs ProposedM715.3.15.1From Malahide Marina, MalahideAs ExistingM715.3.15.2From Malahide Marina, MalahideAs ProposedM815.3.16.1From Bissett's Strand, L2133, MalahideAs ExistingM815.3.16.2From Bissett's Strand, L2133, MalahideAs ProposedD0115.3.17.1From Coast Road, CorballisAs Existing                                                                                                                                                                                                                                                                                                                                                                                                                                                                                                                                                                                                                                                                                                                                                                                                                                                                                                                                                                                                                                                                                                                                                                                                                                                                                                                                                                                                                                                                                                                                                                                                                        | M4        | 15.3.12.1     | From internal road, Malahide WWTP         | As Existing         |
| M515.3.13.2From internal road, Malahide WWTPAs ProposedM615.3.14.1From Malahide Marina, MalahideAs ExistingM615.3.14.2From Malahide Marina, MalahideAs ProposedM715.3.15.1From Malahide Marina, MalahideAs ExistingM715.3.15.2From Malahide Marina, MalahideAs ProposedM815.3.16.1From Bissett's Strand, L2133, MalahideAs ExistingM815.3.16.2From Bissett's Strand, L2133, MalahideAs ProposedD0115.3.17.1From Coast Road, CorballisAs Existing                                                                                                                                                                                                                                                                                                                                                                                                                                                                                                                                                                                                                                                                                                                                                                                                                                                                                                                                                                                                                                                                                                                                                                                                                                                                                                                                                                                                                                                                                                                                                                                                                                                                               | M4        | 15.3.12.2     | From internal road, Malahide WWTP         | As Proposed         |
| M6 15.3.14.1 From Malahide Marina, Malah | M5        | 15.3.13.1     | From internal road, Malahide WWTP         | As Existing         |
| M6 15.3.14.2 From Malahide Marina, Malah | M5        | 15.3.13.2     | From internal road, Malahide WWTP         | As Proposed         |
| M7 15.3.15.1 From Malahide Marina, Malahide M7 15.3.15.2 From Malahide Marina, Malahide M8 15.3.16.1 From Bissett's Strand, L2133, Malahide M8 15.3.16.2 From Bissett's Strand, L2133, Malahide D01 15.3.17.1 From Coast Road, Corballis As Existing As Existing As Proposed As Proposed As Existing                                                                                                                                                                                                                                                                                                                                                                                                                                                                                                                                                                                                                                                                                                                                                                                                                                                                                                                                                                                                                                                                                                                                                                                                                                                                                                                                                                                                                                                                                                                                                                                                                                                                                                                                                                                                                           | M6        | 15.3.14.1     | From Malahide Marina, Malahide            | As Existing         |
| M7 15.3.15.2 From Malahide Marina, Malahide Marina, Malahide As Proposed As Proposed M8 15.3.16.1 From Bissett's Strand, L2133, Malahide M8 15.3.16.2 From Bissett's Strand, L2133, Malahide As Proposed As Proposed D01 15.3.17.1 From Coast Road, Corballis As Existing                                                                                                                                                                                                                                                                                                                                                                                                                                                                                                                                                                                                                                                                                                                                                                                                                                                                                                                                                                                                                                                                                                                                                                                                                                                                                                                                                                                                                                                                                                                                                                                                                                                                                                                                                                                                                                                      | M6        | 15.3.14.2     | From Malahide Marina, Malahide            | As Proposed         |
| M8 15.3.16.1 From Bissett's Strand, L2133, Malahide As Existing M8 15.3.16.2 From Bissett's Strand, L2133, Malahide As Proposed D01 15.3.17.1 From Coast Road, Corballis As Existing                                                                                                                                                                                                                                                                                                                                                                                                                                                                                                                                                                                                                                                                                                                                                                                                                                                                                                                                                                                                                                                                                                                                                                                                                                                                                                                                                                                                                                                                                                                                                                                                                                                                                                                                                                                                                                                                                                                                           | M7        | 15.3.15.1     | From Malahide Marina, Malahide            | As Existing         |
| M8 15.3.16.2 From Bissett's Strand, L2133, Malahide As Proposed DO1 15.3.17.1 From Coast Road, Corballis As Existing                                                                                                                                                                                                                                                                                                                                                                                                                                                                                                                                                                                                                                                                                                                                                                                                                                                                                                                                                                                                                                                                                                                                                                                                                                                                                                                                                                                                                                                                                                                                                                                                                                                                                                                                                                                                                                                                                                                                                                                                           | M7        | 15.3.15.2     | From Malahide Marina, Malahide            | As Proposed         |
| DO1 15.3.17.1 From Coast Road, Corballis As Existing                                                                                                                                                                                                                                                                                                                                                                                                                                                                                                                                                                                                                                                                                                                                                                                                                                                                                                                                                                                                                                                                                                                                                                                                                                                                                                                                                                                                                                                                                                                                                                                                                                                                                                                                                                                                                                                                                                                                                                                                                                                                           | M8        | 15.3.16.1     | From Bissett's Strand, L2133, Malahide    | As Existing         |
|                                                                                                                                                                                                                                                                                                                                                                                                                                                                                                                                                                                                                                                                                                                                                                                                                                                                                                                                                                                                                                                                                                                                                                                                                                                                                                                                                                                                                                                                                                                                                                                                                                                                                                                                                                                                                                                                                                                                                                                                                                                                                                                                | M8        | 15.3.16.2     | From Bissett's Strand, L2133, Malahide    | As Proposed         |
| DO1 15.3.17.2 From Coast Road, Corballis As Proposed                                                                                                                                                                                                                                                                                                                                                                                                                                                                                                                                                                                                                                                                                                                                                                                                                                                                                                                                                                                                                                                                                                                                                                                                                                                                                                                                                                                                                                                                                                                                                                                                                                                                                                                                                                                                                                                                                                                                                                                                                                                                           | DO1       | 15.3.17.1     | From Coast Road, Corballis                | As Existing         |
|                                                                                                                                                                                                                                                                                                                                                                                                                                                                                                                                                                                                                                                                                                                                                                                                                                                                                                                                                                                                                                                                                                                                                                                                                                                                                                                                                                                                                                                                                                                                                                                                                                                                                                                                                                                                                                                                                                                                                                                                                                                                                                                                | DO1       | 15.3.17.2     | From Coast Road, Corballis                | As Proposed         |