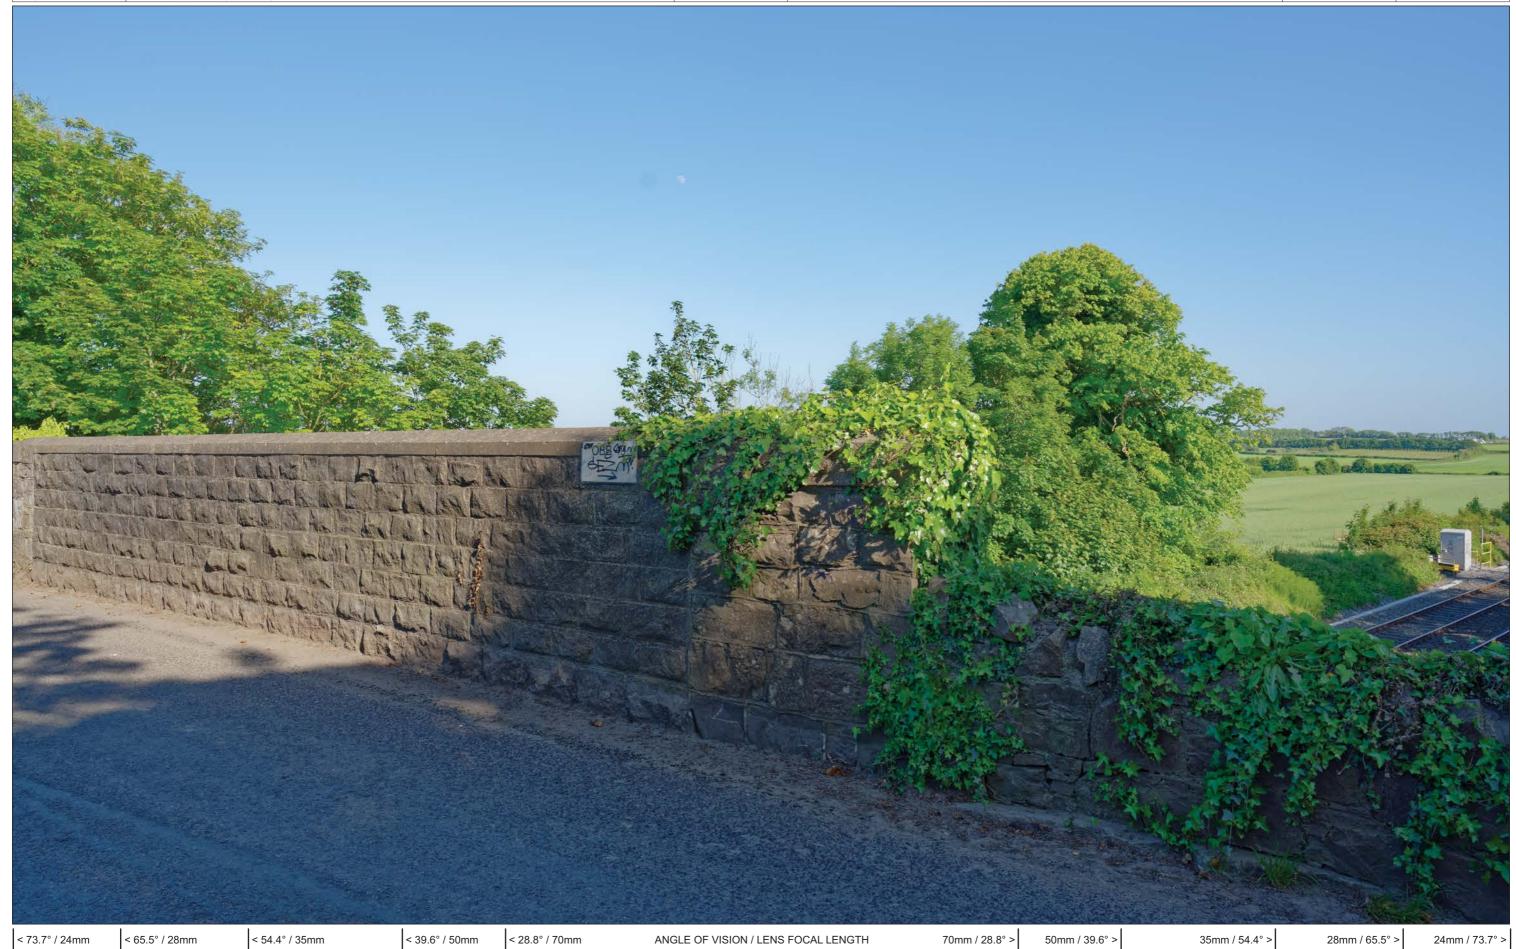

## **VOLUME 3B PHOTOMONTAGES: TABLE OF CONTENTS**

| HOI         15.3.12         From St Donagth's Poals, filtsbarrack Upper         As Proposed           HOI         15.3.24         From Candough Lawn, Garrage         As Desting           HO2         15.3.24         From Candough Lawn, Garrage         As Proposed           HO3         15.3.2.4         From Candough Lawn, Garrage         As Proposed           HO3         15.3.4.1         From Killwareak Upper         As Fishing           HO4         15.3.4.2         From Killwareak Upper         As Proposed           Cl.1         15.3.5.2         From Tollware Concess Support         As Proposed           Cl.2         15.3.6.2         From Tollware Concess Support         As Proposed           Cl.2         15.3.6.1         From Disearch Carlage Manage                                                                                                                                                                                                                                                                                                                                                                                                                                                                                                                                                                                                                                                                                                                                                                                                                            | Viewpoint | Figure Number | Location                                  | Existing / Proposed |
|--------------------------------------------------------------------------------------------------------------------------------------------------------------------------------------------------------------------------------------------------------------------------------------------------------------------------------------------------------------------------------------------------------------------------------------------------------------------------------------------------------------------------------------------------------------------------------------------------------------------------------------------------------------------------------------------------------------------------------------------------------------------------------------------------------------------------------------------------------------------------------------------------------------------------------------------------------------------------------------------------------------------------------------------------------------------------------------------------------------------------------------------------------------------------------------------------------------------------------------------------------------------------------------------------------------------------------------------------------------------------------------------------------------------------------------------------------------------------------------------------------------------------------------------------------------------------------------------------------------------------------------------------------------------------------------------------------------------------------------------------------------------------------------------------------------------------------------------------------------------------------------------------------------------------------------------------------------------------------------------------------------------------------------------------------------------------------------------------------------------------------|-----------|---------------|-------------------------------------------|---------------------|
| H02         H55.21         Frem Commissing Haven, George         As Entiring           H02         H53.22         Frem Commissing Haven, George         As Entiring           H03         H53.23         Frem Commissing Haven, George         As Entiring           H03         H53.32         Frem Commissing Haven, George         As Proposed           H04         H53.42         Frem Kulberneck Ways, Kilbarriseck Upport         As Finding           H04         H53.42         Frem Kulberneck Ways, Kilbarriseck Upport         As Finding           LC1         H53.42         Frem Kulberneck Ways, Kilbarriseck Upport         As Finding           LC2         H53.41         Frem Mythic Close, Singorin         As Entiring           LC2         H53.41         Frem moth of Congrifts Ballien, George         As Entiring           LC2         H53.41         Frem moth of Congrifts Ballien, George         As Entiring           M1         H53.71         Frem Resert's Strend, L2135, Malainine         As Entiring           M1         H53.42         Frem Resert's Strend, L2135, Malainine         As Entiring           M1         H53.42         Frem Resert's Strend, L2135, Malainine         As Entiring           M2         H53.42         Frem Strend's Strend, L2135, Malainine         As Entiring                                                                                                                                                                                                                                                                                                                                                                                                                                                                                                                                                                                                                                                                                                                                                                                       | HD1       | 15.3.1.1      | From St Donagh's Road, Kilbarrack Upper   | As Existing         |
| HD2         HD3         F100 Candonagh Lawn, Congo         As Proceed           HD3         HD3         F100 Candonagh Lawn, Congo         As Estang           HD3         HD3.3.1         F100 Candonagh Lawn, Congo         As Proceed           HD4         HD3.4.1         F100 Kibarask Way, Kibarnask Upper         As Esting           HD4         HD3.4.1         F100 Kibarask Way, Kibarnask Upper         As Proceed           CL1         HD3.5.2         F100 Myte Coke, Sapolin         As Proceed           CL2         HD3.5.2         F100 Myte Coke, Sapolin         As Proceed           CL2         HD3.6.2         F100 Myte Coke, Sapolin         As Floring           LD4         HD3.6.2         F100 myte Coke, Sapolin         As Floring                                                                                                                                                                                                                                                                                                                                                                                                                                                                                                                                                                                                                                                                                                                                                                                                                                                      | HD1       | 15.3.1.2      | From St Donagh's Road, Kilbarrack Upper   | As Proposed         |
| HDS         16.3.1         From Canndough Lawn, Grange         As Esisting           HDS         15.3.2.2         From Canndough Lawn, Grange         As Pipopeed           HDS         15.3.4.2         From Kilbarrack Vilyer         As Fishing           HD4         15.3.4.2         From Kilbarrack Vilyer Kilbarrack Upper         As Pipopeed           CL1         15.3.5.2         From Kilbarrack Vilyer Kilbarrack Upper         As Pipopeed           CL2         15.3.5.2         From Mythe Closes Shapoin         As Pipopeed           CL2         15.3.6.2         From mythe Closes Shapoin         As Esisting           M1         15.3.6.2         From moth of Clongriffin Staton, Grange         As Esisting           M1         15.3.7.2         From Bissert's Strand, L2/133, Malahido         As Esisting           M1         15.3.7.2         From Bissert's Strand, L2/133, Malahido         As Esisting           M10         15.3.8.1         From Bissert's Strand, L2/133, Malahido         As Esisting           M0         15.3.9.1         From Bissert's Strand, L2/133, Malahido         As Esisting           M2         15.3.9.1         From Bissert's Strand, L2/133, Malahido         As Esisting           M2         15.3.9.1         From Strand Stroot, L2/133, Malahido         As Esisting <td>HD2</td> <td>15.3.2.1</td> <td>From Carndonagh Lawn, Grange</td> <td>As Existing</td>                                                                                                                                                                                                                                                                                                                                                                                                                                                                                                                                                                                                                                                                                       | HD2       | 15.3.2.1      | From Carndonagh Lawn, Grange              | As Existing         |
| HDG         16.3.3.2         From Camdonagh Lewn, Grange         As Proposed           HD4         163.4.1         Porn Kilbarrack Way, Kilbarrack Upper         As Paposed           LD4         163.4.2         From Kilbarrack Way, Kilbarrack Upper         As Poposed           CL1         163.5.1         From Multarack Way, Kilbarrack Upper         As Poposed           CL2         163.5.5         From Mytile Close, Sispoil         As Existing           CL2         163.0.2         From north of Congrillin Sation, Grange         As Existing           CL2         163.0.2         From north of Congrillin Sation, Grange         As Existing           MI         163.7.1         From Bisser's Strand, L2133, Malahide         As Proposed           MI         163.7.2         From Bisser's Strand, L2133, Malahide         As Proposed           MIO         163.8.1         From Bisser's Strand, L2133, Malahide         As Proposed           MIO         163.0.2         From Bisser's Strand, L2133, Malahide         As Proposed           MIO         163.0.2         From Bisser's Strand, L2133, Malahide         As Existing           MIO         163.0.1         From Strand Steet, L2133, Malahide         As Existing           M2         163.0.1         From Strand Steet, L2133, Malahide         As Existing <td>HD2</td> <td>15.3.2.2</td> <td>From Carndonagh Lawn, Grange</td> <td>As Proposed</td>                                                                                                                                                                                                                                                                                                                                                                                                                                                                                                                                                                                                                                                                             | HD2       | 15.3.2.2      | From Carndonagh Lawn, Grange              | As Proposed         |
| HCH         15.3.4.1         From Kilbarrack Way, Kilbarrack Wayer         As Evisting           HCH         19.3.4.2         From Kilbarrack Way, Kilbarrack Wayer         As Proposed           CL1         19.3.5.1         From Myrtle Close, Stapolin         As Estisting           CL1         15.3.5.2         From Myrtle Close, Stapolin         As Proposed           CL2         15.3.6.2         From orbit of Cloriginin Sation, Grango         As Proposed           MI         15.3.7.1         From Elsesti's Strand, L2133, Malahido         As Proposed           MI         15.3.7.2         From Elsesti's Strand, L2133, Malahido         As Evisting           MI         15.3.8.1         From Elsesti's Strand, L2133, Malahido         As Evisting           MI         15.3.8.2         From Elsesti's Strand, L2133, Malahido         As Evisting           M0         15.3.8.2         From Elsesti's Strand, L2133, Malahido         As Proposed           M0         15.3.9.2         From Elsesti's Strand, L2133, Malahido         As Evisting           M2         15.3.9.1         From Strand Street, L2133, Malahido         As Evisting           M2         15.3.9.1         From Strand Street, L2133, Malahido         As Evisting           M3         15.3.11.2         From Strand Street, L2133, Malahido                                                                                                                                                                                                                                                                                                                                                                                                                                                                                                                                                                                                                                                                                                                                                                         | HD3       | 15.3.3.1      | From Carndonagh Lawn, Grange              | As Existing         |
| INTA         15.3.4.2         From Killbarrack Upper         Ac Proposed           CL1         15.3.5.1         From Mytho Close, Sinpolin         Ac Existing           CL2         15.3.6.1         From Mytho Close, Sinpolin         Ac Existing           CL2         15.3.6.1         From north of Clongrillin Staton, Grange         Ac Existing           CL2         15.3.6.2         From the of Clongrillin Staton, Grange         Ac Existing           M1         15.3.7.4         From Bissert's Strand, L2133, Malahide         Ac Existing           M1         15.3.7.2         From Bissert's Strand, L2133, Malahide         Ac Existing           M10         15.3.8.1         From Bissert's Strand, L2133, Malahide         Ac Existing           M10         15.3.9.1         From Bissert's Strand, L2133, Malahide         Ac Existing           M2         15.3.9.2         From Bissert's Strand, L2133, Malahide         Ac Existing           M2         15.3.10.2         From Strand Street, L233, Malahide         Ac Existing           M2         15.3.10.2         From Strand Street, L233, Malahide         Ac Proposed           M3         15.3.11.2         From Strand Street, L233, Malahide         Ac Existing           M3         15.3.12.2         From Strand Street, L233, Malahide         Ac Existing </td <td>HD3</td> <td>15.3.3.2</td> <td>From Carndonagh Lawn, Grange</td> <td>As Proposed</td>                                                                                                                                                                                                                                                                                                                                                                                                                                                                                                                                                                                                                                                                       | HD3       | 15.3.3.2      | From Carndonagh Lawn, Grange              | As Proposed         |
| CL1         15.5.5.1         From Myrite Close, Stapolin         As Existing           CL1         15.5.5.2         From Myrite Close, Stapolin         As Proposed           CL2         15.3.6.1         From north of Clongriffin Station, Grange         As Proposed           CL2         15.3.6.2         From north of Clongriffin Station, Grange         As Proposed           M1         15.3.7.1         From Bissert Strand, L2133, Melahide         As Existing           M10         15.3.7.2         From Bissert Strand, L2133, Melahide         As Existing           M10         15.3.8.1         From Bissert Strand, L2133, Melahide         As Existing           M10         15.3.8.2         From Bissert Strand, L2133, Melahide         As Proposed           M0         15.3.8.1         From Bissert Strand, L2133, Melahide         As Proposed           M2         15.3.0.1         From Bissert Strand, L2133, Melahide         As Proposed           M2         15.3.1.1         From Strand Street, L2133, Melahide         As Existing           M3         15.3.1.2         From Strand Street, L2133, Melahide         As Existing           M3         15.3.1.2         From Strand Street, L2133, Melahide         As Proposed           M3         15.3.1.2         From Internal road, Melahide WVTP         As Exi                                                                                                                                                                                                                                                                                                                                                                                                                                                                                                                                                                                                                                                                                                                                                                    | HD4       | 15.3.4.1      | From Kilbarrack Way, Kilbarrack Upper     | As Existing         |
| CL1         15.3.5.2         From Myttle Close, Stapolin         As Proposed           CL2         15.3.6.1         From north of Clongriffin Station, Grange         As Existing           M1         15.3.7.2         From Bisserts Strand, L2133, Malahide         As Proposed           M1         15.3.7.2         From Bisserts Strand, L2133, Malahide         As Proposed           M10         15.3.8.2         From Bissert's Strand, L2133, Malahide         As Proposed           M10         15.3.8.2         From Bissert's Strand, L2133, Malahide         As Proposed           M10         15.3.8.2         From Bissert's Strand, L2133, Malahide         As Proposed           M2         15.3.9.1         From Bissert's Strand, L2133, Malahide         As Proposed           M2         15.3.1.1         From Bissert's Strand, L2133, Malahide         As Proposed           M2         15.3.1.2         From Strand Street, L2133, Malahide         As Proposed           M2         15.3.1.1         From Strand Street, L2133, Malahide         As Proposed           M3         15.3.1.2         From Strand Street, L2133, Malahide         As Proposed           M3         15.3.1.2         From Strand Street, L2133, Malahide         As Proposed           M4         15.3.1.2         From Strand Street, L2133, Malahide                                                                                                                                                                                                                                                                                                                                                                                                                                                                                                                                                                                                                                                                                                                                                                    | HD4       | 15.3.4.2      | From Kilbarrack Way, Kilbarrack Upper     | As Proposed         |
| CL2         15.3.6.1         From north of Clongriffin Station, Grange         As Existing           CL2         15.3.6.2         From north of Clongriffin Station, Grange         As Proposed           M1         15.3.7.1         From Bissett's Stand, L2133, Malahide         As Proposed           M10         15.3.7.2         From Bissett's Stand, L2133, Malahide         As Proposed           M10         15.3.8.1         From Bissett's Stand, L2133, Malahide         As Proposed           M10         15.3.8.2         From Bissett's Stand, L2133, Malahide         As Proposed           M9         15.3.9.2         From Bissett's Stand, L2133, Malahide         As Proposed           M0         15.3.9.2         From Bissett's Stand, L2133, Malahide         As Proposed           M2         15.3.10.1         From Stand Street, L2133, Malahide         As Proposed           M2         15.3.10.2         From Stand Street, L2133, Malahide         As Existing           M3         15.3.10.2         From Stand Street, L2133, Malahide         As Existing           M3         15.3.11.2         From Stand Street, L2133, Malahide         As Existing           M4         15.3.12.1         From internal road, Malahide WWTP         As Existing           M5         15.3.13.1         From internal road, Malahide WWTP <td>CL1</td> <td>15.3.5.1</td> <td>From Myrtle Close, Stapolin</td> <td>As Existing</td>                                                                                                                                                                                                                                                                                                                                                                                                                                                                                                                                                                                                                                                                      | CL1       | 15.3.5.1      | From Myrtle Close, Stapolin               | As Existing         |
| CL2         15.3.62         From north of Clongriffin Station, Grange         As Proposed           M1         15.3.7.1         From Bissert's Strand, L2133, Malahide         As Existing           M10         15.3.8.2         From Bissert's Strand, L2133, Malahide         As Proposed           M10         15.3.8.2         From Bissert's Strand, L2133, Malahide         As Existing           M10         15.3.8.2         From Bissert's Strand, L2133, Malahide         As Existing           M0         15.3.9.2         From Bissert's Strand, L2133, Malahide         As Existing           M0         15.3.9.2         From Bissert's Strand, L2133, Malahide         As Existing           M2         15.3.10.1         From Strand Street, L2133, Malahide         As Existing           M2         15.3.10.2         From Strand Street, L2133, Malahide         As Existing           M3         15.3.11.2         From Strand Street, L2133, Malahide         As Proposed           M4         15.3.12.1         From Strand Street, L2133, Malahide         As Proposed           M4         15.3.12.2         From Internal road, Malahide WVTP         As Proposed           M6         15.3.13.1         From Internal road, Malahide WVTP         As Existing           M6         15.3.14.1         From Malahide Marina, Malahide                                                                                                                                                                                                                                                                                                                                                                                                                                                                                                                                                                                                                                                                                                                                                                 | CL1       | 15.3.5.2      | From Myrtle Close, Stapolin               | As Proposed         |
| MT         15.3.7.1         From Bissett's Strand, L2133, Malahide         As Existing           M1         15.3.7.2         From Bissett's Strand, L2133, Malahide         As Existing           M10         15.3.8.2         From Bissett's Strand, L2133, Malahide         As Existing           M10         15.3.9.2         From Bissett's Strand, L2133, Malahide         As Proposed           M0         15.3.9.1         From Bissett's Strand, L2133, Malahide         As Proposed           M2         15.3.0.1         From Bissett's Strand, L2133, Malahide         As Proposed           M2         15.3.10.1         From Strand Street, L2133, Malahide         As Proposed           M2         15.3.10.2         From Strand Street, L2133, Malahide         As Proposed           M3         15.3.11.1         From Strand Street, L2133, Malahide         As Proposed           M4         15.3.12.1         From Strand Street, L2133, Malahide         As Proposed           M4         15.3.12.1         From Strand Street, L2133, Malahide         As Proposed           M5         15.3.12.1         From Internal Street, L2133, Malahide         As Proposed           M6         15.3.12.2         From Internal Street, L2133, Malahide         As Proposed           M6         15.3.13.1         From Internal Tood, Malahide WVTP<                                                                                                                                                                                                                                                                                                                                                                                                                                                                                                                                                                                                                                                                                                                                                           | CL2       | 15.3.6.1      | From north of Clongriffin Station, Grange | As Existing         |
| M1         15.3.7.2         From Bissett's Strand, L2133, Malahide         As Proposed           M10         15.3.8.1         From Bissett's Strand, L2133, Malahide         As Existing           M10         15.3.8.2         From Bissett's Strand, L2133, Malahide         As Proposed           M9         15.3.9.1         From Bissett's Strand, L2133, Malahide         As Proposed           M9         15.3.9.2         From Bissett's Strand, L2133, Malahide         As Proposed           M2         15.3.10.1         From Strand Street, L2133, Malahide         As Existing           M2         15.3.10.2         From Strand Street, L2133, Malahide         As Existing           M3         15.3.11.2         From Strand Street, L2133, Malahide         As Proposed           M3         15.3.12.1         From Strand Street, L2133, Malahide         As Proposed           M4         15.3.12.2         From Internal road, Malahide WWTP         As Existing           M5         15.3.13.1         From Internal road, Malahide WWTP         As Existing           M6         15.3.14.1         From Internal road, Malahide WWTP         As Existing           M6         15.3.14.2         From Malahide Marina, Malahide         As Existing           M7         15.3.15.2         From Malahide Marina, Malahide         As                                                                                                                                                                                                                                                                                                                                                                                                                                                                                                                                                                                                                                                                                                                                                                     | CL2       | 15.3.6.2      | From north of Clongriffin Station, Grange | As Proposed         |
| M10         45.8.1         From Bissett's Strand, L2133, Malahide         As Existing           M10         15.3.8.2         From Bissett's Strand, L2133, Malahide         As Proposed           M9         15.3.9.1         From Bissett's Strand, L2133, Malahide         As Proposed           M9         15.3.9.2         From Bissett's Strand, L2133, Malahide         As Proposed           M2         15.3.10.1         From Strand Street, L2133, Malahide         As Existing           M2         15.3.10.2         From Strand Street, L2133, Malahide         As Proposed           M3         15.3.10.1         From Strand Street, L2133, Malahide         As Proposed           M3         15.3.11.2         From Strand Street, L2133, Malahide         As Existing           M4         15.3.12.1         From Internal road, Malahide WWTP         As Existing           M4         15.3.12.2         From Internal road, Malahide WWTP         As Existing           M5         15.3.13.1         From Internal road, Malahide WWTP         As Existing           M6         15.3.14.1         From Malahide Marina, Malahide         As Proposed           M6         15.3.14.2         From Malahide Marina, Malahide         As Existing           M7         15.3.15.2         From Malahide Marina, Malahide         As Proposed<                                                                                                                                                                                                                                                                                                                                                                                                                                                                                                                                                                                                                                                                                                                                                                    | M1        | 15.3.7.1      | From Bissett's Strand, L2133, Malahide    | As Existing         |
| M10         15.3.8.2         From Bissett's Strand, L2133, Malahide         As Proposed           M9         15.3.9.1         From Bissett's Strand, L2133, Malahide         As Existing           M9         15.3.9.2         From Bissett's Strand, L2133, Malahide         As Proposed           M2         15.3.10.1         From Strand Street, L2133, Malahide         As Existing           M2         15.3.10.2         From Strand Street, L2133, Malahide         As Proposed           M3         15.3.11.1         From Strand Street, L2133, Malahide         As Existing           M3         15.3.12.2         From Strand Street, L2133, Malahide         As Proposed           M4         15.3.12.1         From Internal road, Malahide WWTP         As Existing           M5         15.3.13.1         From Internal road, Malahide WWTP         As Existing           M5         15.3.13.1         From Internal road, Malahide WWTP         As Existing           M6         15.3.14.2         From Malahide WMTP         As Existing           M6         15.3.15.2         From Malahide Marina, Malahide         As Proposed           M7         15.3.15.1         From Malahide Marina, Malahide         As Proposed           M8         15.3.16.1         From Blasett's Strand, L2133, Malahide         As Proposed     <                                                                                                                                                                                                                                                                                                                                                                                                                                                                                                                                                                                                                                                                                                                                                                         | M1        | 15.3.7.2      | From Bissett's Strand, L2133, Malahide    | As Proposed         |
| M9         15.3.9.1         From Bissett's Strand, L2133, Malahide         As Existing           M9         15.3.9.2         From Bissett's Strand, L2133, Malahide         As Proposed           M2         15.3.10.1         From Strand Street, L2133, Malahide         As Existing           M2         15.3.10.2         From Strand Street, L2133, Malahide         As Proposed           M3         15.3.11.1         From Strand Street, L2133, Malahide         As Existing           M3         15.3.12.2         From Strand Street, L2133, Malahide         As Proposed           M4         15.3.12.1         From Internal road, Malahide WVTP         As Existing           M4         15.3.12.2         From internal road, Malahide WVTP         As Existing           M5         15.3.13.1         From internal road, Malahide WVTP         As Existing           M6         15.3.14.2         From Malahide Marina, Malahide         As Existing           M6         15.3.14.1         From Malahide Marina, Malahide         As Existing           M7         15.3.15.1         From Malahide Marina, Malahide         As Existing           M8         15.3.16.2         From Bissett's Strand, L2133, Malahide         As Existing         As Existing           M8         15.3.16.2         From Bissett's Strand, L2133, Malahid                                                                                                                                                                                                                                                                                                                                                                                                                                                                                                                                                                                                                                                                                                                                                                    | M10       | 15.3.8.1      | From Bissett's Strand, L2133, Malahide    | As Existing         |
| M9         15.3.9.2         From Bissett's Strand, L2133, Malahide         As Proposed           M2         15.3.10.1         From Strand Street, L2133, Malahide         As Existing           M2         15.3.10.2         From Strand Street, L2133, Malahide         As Proposed           M3         15.3.11.1         From Strand Street, L2133, Malahide         As Existing           M3         15.3.11.2         From Strand Street, L2133, Malahide         As Proposed           M4         15.3.12.1         From internal road, Malahide WWTP         As Existing           M4         15.3.12.2         From internal road, Malahide WWTP         As Existing           M5         15.3.13.1         From internal road, Malahide WWTP         As Proposed           M6         15.3.14.1         From Malahide William Malahide WWTP         As Existing           M6         15.3.14.1         From Malahide Marina, Malahide         As Proposed           M7         15.3.15.1         From Malahide Marina, Malahide         As Proposed           M8         15.3.16.1         From Malahide Marina, Malahide         As Existing           M8         15.3.16.2         From Malahide Marina, Malahide         As Existing           M8         15.3.16.2         From Blasett's Strand, L2133, Malahide         As Proposed                                                                                                                                                                                                                                                                                                                                                                                                                                                                                                                                                                                                                                                                                                                                                                             | M10       | 15.3.8.2      | From Bissett's Strand, L2133, Malahide    | As Proposed         |
| M2         15.3.10.1         From Strand Street, L2133, Malahide         As Existing           M2         15.3.10.2         From Strand Street, L2133, Malahide         As Proposed           M3         15.3.11.1         From Strand Street, L2133, Malahide         As Existing           M3         15.3.11.2         From Strand Street, L2133, Malahide         As Proposed           M4         15.3.12.1         From internal road, Malahide WWTP         As Existing           M4         15.3.12.2         From internal road, Malahide WWTP         As Existing           M5         15.3.13.1         From internal road, Malahide WWTP         As Existing           M6         15.3.14.2         From internal road, Malahide WWTP         As Proposed           M6         15.3.14.1         From Malahide WWTP         As Existing           M6         15.3.14.2         From Malahide WWTP         As Existing           M6         15.3.14.2         From Malahide Warina, Malahide         As Existing           M7         15.3.14.2         From Malahide Marina, Malahide         As Existing           M8         15.3.16.1         From Malahide Marina, Malahide         As Existing           M8         15.3.16.2         From Malahide Marina, Malahide         As Proposed           M8                                                                                                                                                                                                                                                                                                                                                                                                                                                                                                                                                                                                                                                                                                                                                                                                         | M9        | 15.3.9.1      | From Bissett's Strand, L2133, Malahide    | As Existing         |
| M2         5.3.10.2         From Strand Street, L2133, Malahide         As Proposed           M3         15.3.11.1         From Strand Street, L2133, Malahide         As Existing           M3         15.3.11.2         From Strand Street, L2133, Malahide         As Proposed           M4         15.3.12.1         From Internal road, Malahide WWTP         As Existing           M4         15.3.12.2         From Internal road, Malahide WWTP         As Existing           M5         15.3.13.1         From Internal road, Malahide WWTP         As Existing           M6         15.3.14.2         From Malahide WWTP         As Existing           M6         15.3.14.1         From Malahide Marina, Malahide         As Existing           M6         15.3.14.2         From Malahide Marina, Malahide         As Proposed           M7         15.3.15.1         From Malahide Marina, Malahide         As Existing           M7         15.3.16.2         From Malahide Marina, Malahide         As Existing           M8         15.3.16.1         From Bissett's Strand, L2133, Malahide         As Existing           M8         15.3.16.2         From Bissett's Strand, L2133, Malahide         As Existing           D01         15.3.17.1         From Eissett's Strand, L2133, Malahide         As Existing         As E                                                                                                                                                                                                                                                                                                                                                                                                                                                                                                                                                                                                                                                                                                                                                                             | M9        | 15.3.9.2      | From Bissett's Strand, L2133, Malahide    | As Proposed         |
| M3         15.3.1.1         From Strand Street, L2133, Malahide         As Existing           M3         15.3.1.2         From Strand Street, L2133, Malahide         As Proposed           M4         15.3.1.2.1         From internal road, Malahide WWTP         As Existing           M4         15.3.1.2.2         From internal road, Malahide WWTP         As Proposed           M5         15.3.1.3.1         From internal road, Malahide WWTP         As Proposed           M6         15.3.1.2.2         From Internal road, Malahide WWTP         As Proposed           M6         15.3.1.4.1         From Malahide Marina, Malahide         As Existing           M6         15.3.1.4.2         From Malahide Marina, Malahide         As Proposed           M7         15.3.1.5.1         From Malahide Marina, Malahide         As Proposed           M8         15.3.16.1         From Bissett's Strand, L2133, Malahide         As Existing           M8         15.3.16.2         From Bissett's Strand, L2133, Malahide         As Proposed           D01         15.3.1.1         From Coast Road, Corballis         As Existing                                                                                                                                                                                                                                                                                                                                                                                                                                                                                                                                                                                                                                                                                                                                                                                                                                                                                                                                                                           | M2        | 15.3.10.1     | From Strand Street, L2133, Malahide       | As Existing         |
| M3         15.3.1.2         From Strand Street, L2133, Malahide         As Proposed           M4         15.3.12.1         From internal road, Malahide WWTP         As Existing           M4         15.3.12.2         From internal road, Malahide WWTP         As Proposed           M5         15.3.13.1         From internal road, Malahide WWTP         As Existing           M6         15.3.13.2         From internal road, Malahide WWTP         As Proposed           M6         15.3.14.1         From Malahide Marina, Malahide         As Existing           M6         15.3.14.2         From Malahide Marina, Malahide         As Proposed           M7         15.3.16.1         From Malahide Marina, Malahide         As Existing           M8         15.3.16.1         From Bissett's Strand, L2133, Malahide         As Existing           M8         15.3.16.2         From Bissett's Strand, L2133, Malahide         As Proposed           D01         15.3.17.1         From Coast Road, Corballis         As Existing                                                                                                                                                                                                                                                                                                                                                                                                                                                                                                                                                                                                                                                                                                                                                                                                                                                                                                                                                                                                                                                                               | M2        | 15.3.10.2     | From Strand Street, L2133, Malahide       | As Proposed         |
| M415.3.12.1From internal road, Malahide WWTPAs ExistingM415.3.12.2From internal road, Malahide WWTPAs ProposedM515.3.13.1From internal road, Malahide WWTPAs ExistingM615.3.13.2From internal road, Malahide WWTPAs ProposedM615.3.14.1From Malahide Marina, MalahideAs ExistingM615.3.14.2From Malahide Marina, MalahideAs ProposedM715.3.15.1From Malahide Marina, MalahideAs ExistingM715.3.15.2From Malahide Marina, MalahideAs ProposedM815.3.16.1From Bissett's Strand, L2133, MalahideAs ExistingM815.3.16.2From Bissett's Strand, L2133, MalahideAs ProposedD0115.3.17.1From Coast Road, CorballisAs Existing                                                                                                                                                                                                                                                                                                                                                                                                                                                                                                                                                                                                                                                                                                                                                                                                                                                                                                                                                                                                                                                                                                                                                                                                                                                                                                                                                                                                                                                                                                          | M3        | 15.3.11.1     | From Strand Street, L2133, Malahide       | As Existing         |
| HA 15.3.12.2 From internal road, Malahide WWTP  M5 15.3.13.1 From internal road, Malahide WWTP  M5 15.3.13.2 From internal road, Malahide WWTP  M6 15.3.14.1 From Malahide WmTP  M6 15.3.14.1 From Malahide Marina, Malahide  M6 15.3.14.2 From Malahide Marina, Malahide  M7 15.3.15.1 From Malahide Marina, Malahide  M8 15.3.15.2 From Malahide Marina, Malahide  M8 15.3.16.1 From Malahide Marina, Malahide  M8 15.3.16.1 From Bissett's Strand, L2133, Malahide  M8 15.3.16.2 From Bissett's Strand, L2133, Malahide  M8 15.3.16.2 From Bissett's Strand, L2133, Malahide  M8 15.3.16.1 From Coast Road, Corballis  M8 A Sexisting                                                                                                                                                                                                                                                                                                                                                                                                                                                                                                                                                                                                                                                                                                                                                                                                                                                                                                                                                                                                                                                                                                                                                                                                                                                                                       | M3        | 15.3.11.2     | From Strand Street, L2133, Malahide       | As Proposed         |
| M515.3.13.1From internal road, Malahide WWTPAs ExistingM515.3.13.2From internal road, Malahide WWTPAs ProposedM615.3.14.1From Malahide Marina, MalahideAs ExistingM615.3.14.2From Malahide Marina, MalahideAs ProposedM715.3.15.1From Malahide Marina, MalahideAs ExistingM715.3.15.2From Malahide Marina, MalahideAs ProposedM815.3.16.1From Bissett's Strand, L2133, MalahideAs ExistingM815.3.16.2From Bissett's Strand, L2133, MalahideAs ProposedD0115.3.17.1From Coast Road, CorballisAs Existing                                                                                                                                                                                                                                                                                                                                                                                                                                                                                                                                                                                                                                                                                                                                                                                                                                                                                                                                                                                                                                                                                                                                                                                                                                                                                                                                                                                                                                                                                                                                                                                                                        | M4        | 15.3.12.1     | From internal road, Malahide WWTP         | As Existing         |
| M515.3.13.2From internal road, Malahide WWTPAs ProposedM615.3.14.1From Malahide Marina, MalahideAs ExistingM615.3.14.2From Malahide Marina, MalahideAs ProposedM715.3.15.1From Malahide Marina, MalahideAs ExistingM715.3.15.2From Malahide Marina, MalahideAs ProposedM815.3.16.1From Bissett's Strand, L2133, MalahideAs ExistingM815.3.16.2From Bissett's Strand, L2133, MalahideAs ProposedD0115.3.17.1From Coast Road, CorballisAs Existing                                                                                                                                                                                                                                                                                                                                                                                                                                                                                                                                                                                                                                                                                                                                                                                                                                                                                                                                                                                                                                                                                                                                                                                                                                                                                                                                                                                                                                                                                                                                                                                                                                                                               | M4        | 15.3.12.2     | From internal road, Malahide WWTP         | As Proposed         |
| M6 15.3.14.1 From Malahide Marina, Malah | M5        | 15.3.13.1     | From internal road, Malahide WWTP         | As Existing         |
| M6 15.3.14.2 From Malahide Marina, Malah | M5        | 15.3.13.2     | From internal road, Malahide WWTP         | As Proposed         |
| M7 15.3.15.1 From Malahide Marina, Malahide M7 15.3.15.2 From Malahide Marina, Malahide M8 15.3.16.1 From Bissett's Strand, L2133, Malahide M8 15.3.16.2 From Bissett's Strand, L2133, Malahide D01 15.3.17.1 From Coast Road, Corballis As Existing As Existing As Proposed As Proposed As Existing                                                                                                                                                                                                                                                                                                                                                                                                                                                                                                                                                                                                                                                                                                                                                                                                                                                                                                                                                                                                                                                                                                                                                                                                                                                                                                                                                                                                                                                                                                                                                                                                                                                                                                                                                                                                                           | M6        | 15.3.14.1     | From Malahide Marina, Malahide            | As Existing         |
| M7 15.3.15.2 From Malahide Marina, Malahide Marina, Malahide As Proposed As Proposed M8 15.3.16.1 From Bissett's Strand, L2133, Malahide M8 15.3.16.2 From Bissett's Strand, L2133, Malahide As Proposed As Proposed D01 15.3.17.1 From Coast Road, Corballis As Existing                                                                                                                                                                                                                                                                                                                                                                                                                                                                                                                                                                                                                                                                                                                                                                                                                                                                                                                                                                                                                                                                                                                                                                                                                                                                                                                                                                                                                                                                                                                                                                                                                                                                                                                                                                                                                                                      | M6        | 15.3.14.2     | From Malahide Marina, Malahide            | As Proposed         |
| M8 15.3.16.1 From Bissett's Strand, L2133, Malahide As Existing M8 15.3.16.2 From Bissett's Strand, L2133, Malahide As Proposed D01 15.3.17.1 From Coast Road, Corballis As Existing                                                                                                                                                                                                                                                                                                                                                                                                                                                                                                                                                                                                                                                                                                                                                                                                                                                                                                                                                                                                                                                                                                                                                                                                                                                                                                                                                                                                                                                                                                                                                                                                                                                                                                                                                                                                                                                                                                                                           | M7        | 15.3.15.1     | From Malahide Marina, Malahide            | As Existing         |
| M8 15.3.16.2 From Bissett's Strand, L2133, Malahide As Proposed DO1 15.3.17.1 From Coast Road, Corballis As Existing                                                                                                                                                                                                                                                                                                                                                                                                                                                                                                                                                                                                                                                                                                                                                                                                                                                                                                                                                                                                                                                                                                                                                                                                                                                                                                                                                                                                                                                                                                                                                                                                                                                                                                                                                                                                                                                                                                                                                                                                           | M7        | 15.3.15.2     | From Malahide Marina, Malahide            | As Proposed         |
| DO1 15.3.17.1 From Coast Road, Corballis As Existing                                                                                                                                                                                                                                                                                                                                                                                                                                                                                                                                                                                                                                                                                                                                                                                                                                                                                                                                                                                                                                                                                                                                                                                                                                                                                                                                                                                                                                                                                                                                                                                                                                                                                                                                                                                                                                                                                                                                                                                                                                                                           | M8        | 15.3.16.1     | From Bissett's Strand, L2133, Malahide    | As Existing         |
|                                                                                                                                                                                                                                                                                                                                                                                                                                                                                                                                                                                                                                                                                                                                                                                                                                                                                                                                                                                                                                                                                                                                                                                                                                                                                                                                                                                                                                                                                                                                                                                                                                                                                                                                                                                                                                                                                                                                                                                                                                                                                                                                | M8        | 15.3.16.2     | From Bissett's Strand, L2133, Malahide    | As Proposed         |
| DO1 15.3.17.2 From Coast Road, Corballis As Proposed                                                                                                                                                                                                                                                                                                                                                                                                                                                                                                                                                                                                                                                                                                                                                                                                                                                                                                                                                                                                                                                                                                                                                                                                                                                                                                                                                                                                                                                                                                                                                                                                                                                                                                                                                                                                                                                                                                                                                                                                                                                                           | DO1       | 15.3.17.1     | From Coast Road, Corballis                | As Existing         |
|                                                                                                                                                                                                                                                                                                                                                                                                                                                                                                                                                                                                                                                                                                                                                                                                                                                                                                                                                                                                                                                                                                                                                                                                                                                                                                                                                                                                                                                                                                                                                                                                                                                                                                                                                                                                                                                                                                                                                                                                                                                                                                                                | DO1       | 15.3.17.2     | From Coast Road, Corballis                | As Proposed         |