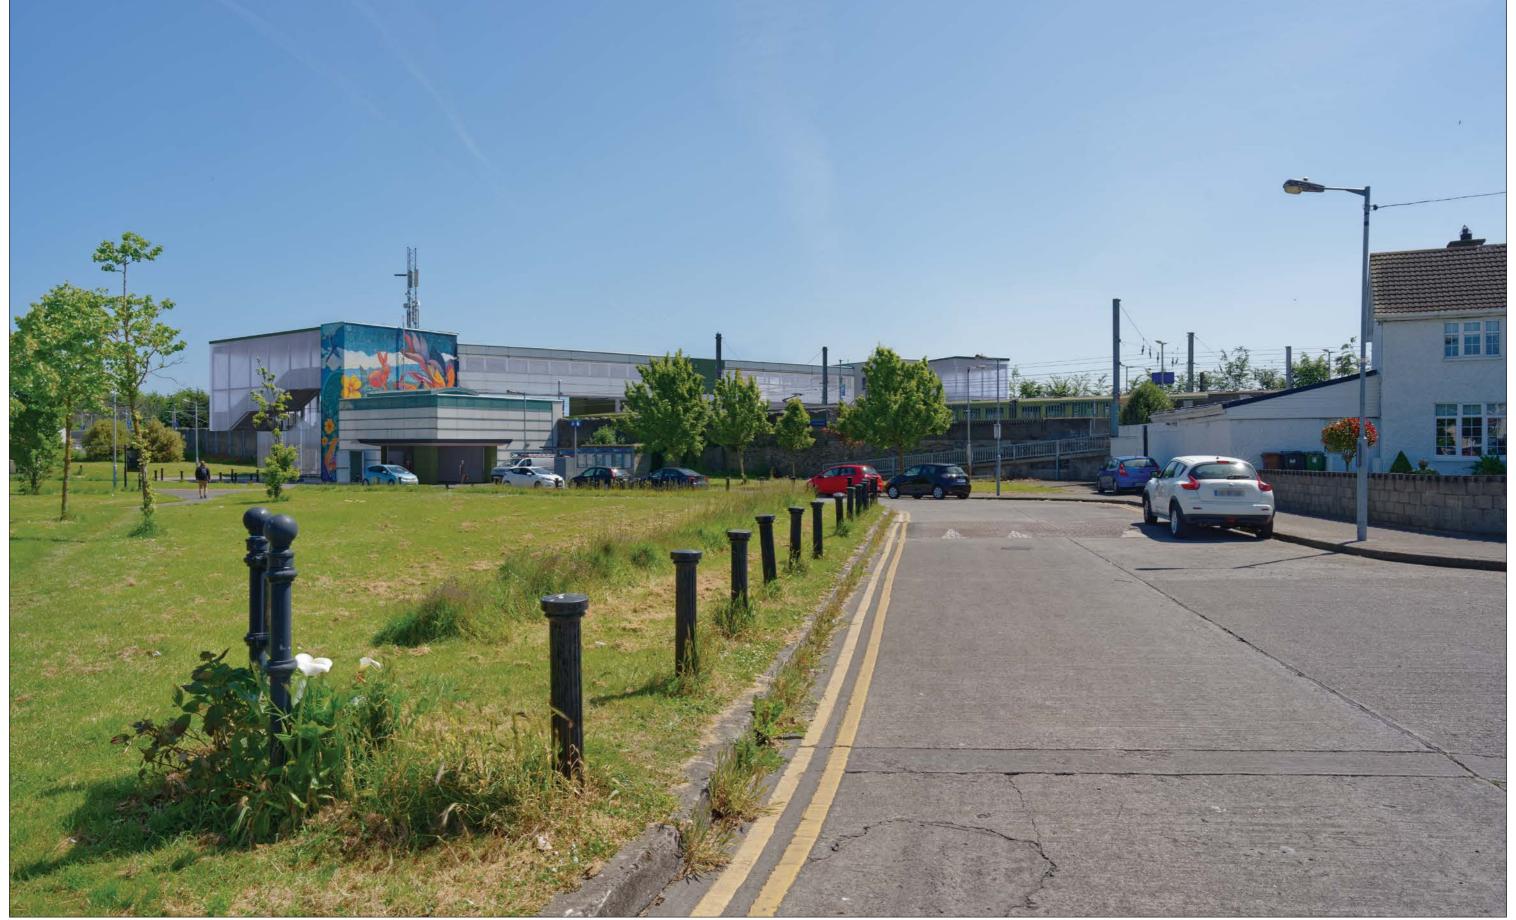

CL1-CL2, M1-M10, DO1-DO2





Figure: 15.3.0.2 Rev: 04

View Location Map

Views DO3, BE1, R1-R2, RL1-RL3, BA1





Figure: 15.3.0.3 Rev: 04

View Location Map

Views S1-S6, AD1, B1-B3





Built. Environment.



Figure: 15.3.0.5 Rev: 04
View Location Map
Views L1-L5, A1-A2, CR1-CR3, D1-D11



Project Number: 6947 Document Number: RP02 Revision: 08 Project Name: DART COASTAL (NORTH) PHOTOMONTAGES 20 June 2024 Date: Document Title:



< 73.7° / 24mm

< 65.5° / 28mm

< 54.4° / 35mm

< 39.6° / 50mm

< 28.8° / 70mm

ANGLE OF VISION / LENS FOCAL LENGTH

70mm / 28.8° >

50mm / 39.6° >

35mm / 54.4° >

28mm / 65.5° >

24mm / 73.7° >

As Existing Est. 1968

Project Number: 6947 Document Number: RP02 Revision: 08 Project Name: DART COASTAL (NORTH) PHOTOMONTAGES 20 June 2024 Date: Document Title:



< 73.7° / 24mm

< 65.5° / 28mm

< 54.4° / 35mm

< 39.6° / 50mm

< 28.8° / 70mm

ANGLE OF VISION / LENS FOCAL LENGTH

70mm / 28.8° >

50mm / 39.6° >

35mm / 54.4° >

28mm / 65.5° >

24mm / 73.7° >





< 73.7° / 24mm

< 65.5° / 28mm

< 54.4° / 35mm

< 39.6° / 50mm

< 28.8° / 70mm

ANGLE OF VISION / LENS FOCAL LENGTH

70mm / 28.8° >

50mm / 39.6° >

35mm / 54.4° >

28mm / 65.5° >

24mm / 73.7° >



Project Number:6947Document Number:RP02Revision:08Project Name:DART COASTAL (NORTH)Document Title:PHOTOMONTAGESDate:20 June 2024



Figure: 15.3.2.2

Figure: 15.3.2.2 Rev: 01
View HD2 (from Carndonagh Lawn, Grange)
As Proposed



< 65.5° / 28mm < 54.4° / 35mm < 39.6° / 50mm < 28.8° / 70mm 70mm / 28.8° > ANGLE OF VISION / LENS FOCAL LENGTH

Project Number: 6947 Document Number: RP02 Revision: 08