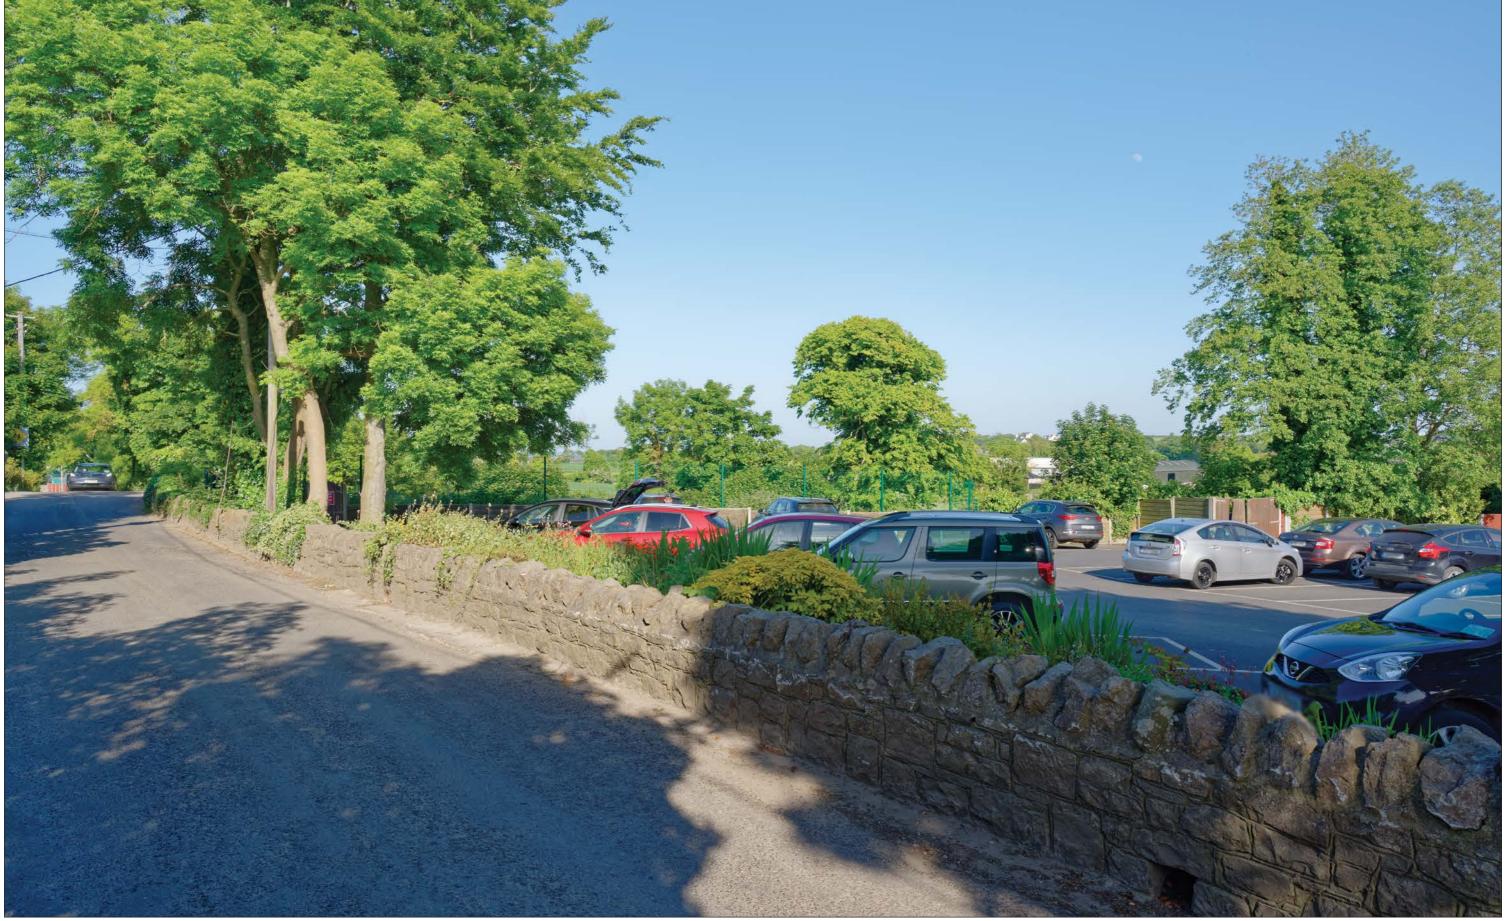

## **VOLUME 3B PHOTOMONTAGES: TABLE OF CONTENTS**

| HOI         15.3.12         From St Donagth's Poals, filtsbarrack Upper         As Proposed           HOI         15.3.24         From Candough Lawn, Garrage         As Desting           HO2         15.3.24         From Candough Lawn, Garrage         As Proposed           HO3         15.3.2.4         From Candough Lawn, Garrage         As Proposed           HO3         15.3.4.1         From Killwareak Upper         As Fishing           HO4         15.3.4.2         From Killwareak Upper         As Proposed           Cl.1         15.3.5.2         From Tollware Concess Support         As Proposed           Cl.2         15.3.6.2         From Tollware Concess Support         As Proposed           Cl.2         15.3.6.1         From Disearch Carlage Manage                                                                                                                                                                                                                                                                                                                                                                                                                                                                                                                                                                                                                                                                                                                                                                                                                            | Viewpoint | Figure Number | Location                                  | Existing / Proposed |
|--------------------------------------------------------------------------------------------------------------------------------------------------------------------------------------------------------------------------------------------------------------------------------------------------------------------------------------------------------------------------------------------------------------------------------------------------------------------------------------------------------------------------------------------------------------------------------------------------------------------------------------------------------------------------------------------------------------------------------------------------------------------------------------------------------------------------------------------------------------------------------------------------------------------------------------------------------------------------------------------------------------------------------------------------------------------------------------------------------------------------------------------------------------------------------------------------------------------------------------------------------------------------------------------------------------------------------------------------------------------------------------------------------------------------------------------------------------------------------------------------------------------------------------------------------------------------------------------------------------------------------------------------------------------------------------------------------------------------------------------------------------------------------------------------------------------------------------------------------------------------------------------------------------------------------------------------------------------------------------------------------------------------------------------------------------------------------------------------------------------------------|-----------|---------------|-------------------------------------------|---------------------|
| H02         H55.21         Frem Commissing Haven, George         As Entiring           H02         H53.22         Frem Commissing Haven, George         As Entiring           H03         H53.23         Frem Commissing Haven, George         As Entiring           H03         H53.32         Frem Commissing Haven, George         As Proposed           H04         H53.42         Frem Kulberneck Ways, Kilbarriseck Upport         As Finding           H04         H53.42         Frem Kulberneck Ways, Kilbarriseck Upport         As Finding           LC1         H53.42         Frem Kulberneck Ways, Kilbarriseck Upport         As Finding           LC2         H53.41         Frem Mythic Close, Singorin         As Entiring           LC2         H53.41         Frem moth of Congrifts Ballien, George         As Entiring           LC2         H53.41         Frem moth of Congrifts Ballien, George         As Entiring           M1         H53.71         Frem Resert's Strend, L2135, Malainine         As Entiring           M1         H53.42         Frem Resert's Strend, L2135, Malainine         As Entiring           M1         H53.42         Frem Resert's Strend, L2135, Malainine         As Entiring           M2         H53.42         Frem Strend's Strend, L2135, Malainine         As Entiring                                                                                                                                                                                                                                                                                                                                                                                                                                                                                                                                                                                                                                                                                                                                                                                       | HD1       | 15.3.1.1      | From St Donagh's Road, Kilbarrack Upper   | As Existing         |
| HD2         HD3         F100 Candonagh Lawn, Congo         As Proceed           HD3         HD3         F100 Candonagh Lawn, Congo         As Estang           HD3         HD3.3.1         F100 Candonagh Lawn, Congo         As Proceed           HD4         HD3.4.1         F100 Kibarask Way, Kibarnask Upper         As Esting           HD4         HD3.4.1         F100 Kibarask Way, Kibarnask Upper         As Proceed           CL1         HD3.5.2         F100 Myte Coke, Sapolin         As Proceed           CL2         HD3.5.2         F100 Myte Coke, Sapolin         As Proceed           CL2         HD3.6.2         F100 Myte Coke, Sapolin         As Floring           LD4         HD3.6.2         F100 myte Coke, Sapolin         As Floring                                                                                                                                                                                                                                                                                                                                                                                                                                                                                                                                                                                                                                                                                                                                                                                                                                                      | HD1       | 15.3.1.2      | From St Donagh's Road, Kilbarrack Upper   | As Proposed         |
| HDS         16.3.1         From Canndough Lawn, Grange         As Esisting           HDS         15.3.2.2         From Canndough Lawn, Grange         As Pipopeed           HDS         15.3.4.2         From Kilbarrack Vilyer         As Fishing           HD4         15.3.4.2         From Kilbarrack Vilyer Kilbarrack Upper         As Pipopeed           CL1         15.3.5.2         From Kilbarrack Vilyer Kilbarrack Upper         As Pipopeed           CL2         15.3.5.2         From Mythe Closes Shapoin         As Pipopeed           CL2         15.3.6.2         From mythe Closes Shapoin         As Esisting           M1         15.3.6.2         From moth of Clongriffin Staton, Grange         As Esisting           M1         15.3.7.2         From Bissert's Strand, L2/133, Malahido         As Esisting           M1         15.3.7.2         From Bissert's Strand, L2/133, Malahido         As Esisting           M10         15.3.8.1         From Bissert's Strand, L2/133, Malahido         As Esisting           M0         15.3.9.1         From Bissert's Strand, L2/133, Malahido         As Esisting           M2         15.3.9.1         From Bissert's Strand, L2/133, Malahido         As Esisting           M2         15.3.9.1         From Strand Stroot, L2/133, Malahido         As Esisting <td>HD2</td> <td>15.3.2.1</td> <td>From Carndonagh Lawn, Grange</td> <td>As Existing</td>                                                                                                                                                                                                                                                                                                                                                                                                                                                                                                                                                                                                                                                                                       | HD2       | 15.3.2.1      | From Carndonagh Lawn, Grange              | As Existing         |
| HDG         16.3.3.2         From Camdonagh Lewn, Grange         As Proposed           HD4         163.4.1         Porn Kilbarrack Way, Kilbarrack Upper         As Paposed           LD4         163.4.2         From Kilbarrack Way, Kilbarrack Upper         As Poposed           CL1         163.5.1         From Multarack Way, Kilbarrack Upper         As Poposed           CL2         163.5.5         From Mytile Close, Sispoil         As Existing           CL2         163.0.2         From north of Congrillin Sation, Grange         As Existing           CL2         163.0.2         From north of Congrillin Sation, Grange         As Existing           MI         163.7.1         From Bisser's Strand, L2133, Malahide         As Proposed           MI         163.7.2         From Bisser's Strand, L2133, Malahide         As Proposed           MIO         163.8.1         From Bisser's Strand, L2133, Malahide         As Proposed           MIO         163.0.2         From Bisser's Strand, L2133, Malahide         As Proposed           MIO         163.0.2         From Bisser's Strand, L2133, Malahide         As Existing           MIO         163.0.1         From Strand Steet, L2133, Malahide         As Existing           M2         163.0.1         From Strand Steet, L2133, Malahide         As Existing <td>HD2</td> <td>15.3.2.2</td> <td>From Carndonagh Lawn, Grange</td> <td>As Proposed</td>                                                                                                                                                                                                                                                                                                                                                                                                                                                                                                                                                                                                                                                                             | HD2       | 15.3.2.2      | From Carndonagh Lawn, Grange              | As Proposed         |
| HCH         15.3.4.1         From Kilbarrack Way, Kilbarrack Wayer         As Evisting           HCH         19.3.4.2         From Kilbarrack Way, Kilbarrack Wayer         As Proposed           CL1         19.3.5.1         From Myrtle Close, Stapolin         As Estisting           CL1         15.3.5.2         From Myrtle Close, Stapolin         As Proposed           CL2         15.3.6.2         From orbit of Cloriginin Sation, Grango         As Proposed           MI         15.3.7.1         From Elsesti's Strand, L2133, Malahido         As Proposed           MI         15.3.7.2         From Elsesti's Strand, L2133, Malahido         As Evisting           MI         15.3.8.1         From Elsesti's Strand, L2133, Malahido         As Evisting           MI         15.3.8.2         From Elsesti's Strand, L2133, Malahido         As Evisting           M0         15.3.8.2         From Elsesti's Strand, L2133, Malahido         As Proposed           M0         15.3.9.2         From Elsesti's Strand, L2133, Malahido         As Evisting           M2         15.3.9.1         From Strand Street, L2133, Malahido         As Evisting           M2         15.3.9.1         From Strand Street, L2133, Malahido         As Evisting           M3         15.3.11.2         From Strand Street, L2133, Malahido                                                                                                                                                                                                                                                                                                                                                                                                                                                                                                                                                                                                                                                                                                                                                                         | HD3       | 15.3.3.1      | From Carndonagh Lawn, Grange              | As Existing         |
| INTA         15.3.4.2         From Killbarrack Upper         Ac Proposed           CL1         15.3.5.1         From Mytho Close, Sinpolin         Ac Existing           CL2         15.3.6.1         From Mytho Close, Sinpolin         Ac Existing           CL2         15.3.6.1         From north of Clongrillin Staton, Grange         Ac Existing           CL2         15.3.6.2         From the of Clongrillin Staton, Grange         Ac Existing           M1         15.3.7.4         From Bissert's Strand, L2133, Malahide         Ac Existing           M1         15.3.7.2         From Bissert's Strand, L2133, Malahide         Ac Existing           M10         15.3.8.1         From Bissert's Strand, L2133, Malahide         Ac Existing           M10         15.3.9.1         From Bissert's Strand, L2133, Malahide         Ac Existing           M2         15.3.9.2         From Bissert's Strand, L2133, Malahide         Ac Existing           M2         15.3.10.2         From Strand Street, L233, Malahide         Ac Existing           M2         15.3.10.2         From Strand Street, L233, Malahide         Ac Proposed           M3         15.3.11.2         From Strand Street, L233, Malahide         Ac Existing           M3         15.3.12.2         From Strand Street, L233, Malahide         Ac Existing </td <td>HD3</td> <td>15.3.3.2</td> <td>From Carndonagh Lawn, Grange</td> <td>As Proposed</td>                                                                                                                                                                                                                                                                                                                                                                                                                                                                                                                                                                                                                                                                       | HD3       | 15.3.3.2      | From Carndonagh Lawn, Grange              | As Proposed         |
| CL1         15.5.5.1         From Myrite Close, Stapolin         As Existing           CL1         15.5.5.2         From Myrite Close, Stapolin         As Proposed           CL2         15.3.6.1         From north of Clongriffin Station, Grange         As Proposed           CL2         15.3.6.2         From north of Clongriffin Station, Grange         As Proposed           M1         15.3.7.1         From Bissert Strand, L2133, Melahide         As Existing           M10         15.3.7.2         From Bissert Strand, L2133, Melahide         As Existing           M10         15.3.8.1         From Bissert Strand, L2133, Melahide         As Existing           M10         15.3.8.2         From Bissert Strand, L2133, Melahide         As Proposed           M0         15.3.8.1         From Bissert Strand, L2133, Melahide         As Proposed           M2         15.3.0.1         From Bissert Strand, L2133, Melahide         As Proposed           M2         15.3.1.1         From Strand Street, L2133, Melahide         As Existing           M3         15.3.1.2         From Strand Street, L2133, Melahide         As Existing           M3         15.3.1.2         From Strand Street, L2133, Melahide         As Proposed           M3         15.3.1.2         From Internal road, Melahide WVTP         As Exi                                                                                                                                                                                                                                                                                                                                                                                                                                                                                                                                                                                                                                                                                                                                                                    | HD4       | 15.3.4.1      | From Kilbarrack Way, Kilbarrack Upper     | As Existing         |
| CL1         15.3.5.2         From Myttle Close, Stapolin         As Proposed           CL2         15.3.6.1         From north of Clongriffin Station, Grange         As Existing           M1         15.3.7.2         From Bisserts Strand, L2133, Malahide         As Proposed           M1         15.3.7.2         From Bisserts Strand, L2133, Malahide         As Proposed           M10         15.3.8.2         From Bissert's Strand, L2133, Malahide         As Proposed           M10         15.3.8.2         From Bissert's Strand, L2133, Malahide         As Proposed           M10         15.3.8.2         From Bissert's Strand, L2133, Malahide         As Proposed           M2         15.3.9.1         From Bissert's Strand, L2133, Malahide         As Proposed           M2         15.3.1.1         From Bissert's Strand, L2133, Malahide         As Proposed           M2         15.3.1.2         From Strand Street, L2133, Malahide         As Proposed           M2         15.3.1.1         From Strand Street, L2133, Malahide         As Proposed           M3         15.3.1.2         From Strand Street, L2133, Malahide         As Proposed           M3         15.3.1.2         From Strand Street, L2133, Malahide         As Proposed           M4         15.3.1.2         From Strand Street, L2133, Malahide                                                                                                                                                                                                                                                                                                                                                                                                                                                                                                                                                                                                                                                                                                                                                                    | HD4       | 15.3.4.2      | From Kilbarrack Way, Kilbarrack Upper     | As Proposed         |
| CL2         15.3.6.1         From north of Clongriffin Station, Grange         As Existing           CL2         15.3.6.2         From north of Clongriffin Station, Grange         As Proposed           M1         15.3.7.1         From Bissett's Stand, L2133, Malahide         As Proposed           M10         15.3.7.2         From Bissett's Stand, L2133, Malahide         As Proposed           M10         15.3.8.1         From Bissett's Stand, L2133, Malahide         As Proposed           M10         15.3.8.2         From Bissett's Stand, L2133, Malahide         As Proposed           M9         15.3.9.2         From Bissett's Stand, L2133, Malahide         As Proposed           M0         15.3.9.2         From Bissett's Stand, L2133, Malahide         As Proposed           M2         15.3.10.1         From Stand Street, L2133, Malahide         As Proposed           M2         15.3.10.2         From Stand Street, L2133, Malahide         As Existing           M3         15.3.10.2         From Stand Street, L2133, Malahide         As Existing           M3         15.3.11.2         From Stand Street, L2133, Malahide         As Existing           M4         15.3.12.1         From internal road, Malahide WWTP         As Existing           M5         15.3.13.1         From internal road, Malahide WWTP <td>CL1</td> <td>15.3.5.1</td> <td>From Myrtle Close, Stapolin</td> <td>As Existing</td>                                                                                                                                                                                                                                                                                                                                                                                                                                                                                                                                                                                                                                                                      | CL1       | 15.3.5.1      | From Myrtle Close, Stapolin               | As Existing         |
| CL2         15.3.62         From north of Clongriffin Station, Grange         As Proposed           M1         15.3.7.1         From Bissert's Strand, L2133, Malahide         As Existing           M10         15.3.8.2         From Bissert's Strand, L2133, Malahide         As Proposed           M10         15.3.8.2         From Bissert's Strand, L2133, Malahide         As Existing           M10         15.3.8.2         From Bissert's Strand, L2133, Malahide         As Existing           M0         15.3.9.2         From Bissert's Strand, L2133, Malahide         As Existing           M0         15.3.9.2         From Bissert's Strand, L2133, Malahide         As Existing           M2         15.3.10.1         From Strand Street, L2133, Malahide         As Existing           M2         15.3.10.2         From Strand Street, L2133, Malahide         As Existing           M3         15.3.11.2         From Strand Street, L2133, Malahide         As Proposed           M4         15.3.12.1         From Strand Street, L2133, Malahide         As Proposed           M4         15.3.12.2         From Internal road, Malahide WVTP         As Proposed           M6         15.3.13.1         From Internal road, Malahide WVTP         As Existing           M6         15.3.14.1         From Malahide Marina, Malahide                                                                                                                                                                                                                                                                                                                                                                                                                                                                                                                                                                                                                                                                                                                                                                 | CL1       | 15.3.5.2      | From Myrtle Close, Stapolin               | As Proposed         |
| MT         15.3.7.1         From Bissett's Strand, L2133, Malahide         As Existing           M1         15.3.7.2         From Bissett's Strand, L2133, Malahide         As Existing           M10         15.3.8.2         From Bissett's Strand, L2133, Malahide         As Existing           M10         15.3.9.2         From Bissett's Strand, L2133, Malahide         As Proposed           M0         15.3.9.1         From Bissett's Strand, L2133, Malahide         As Proposed           M2         15.3.0.1         From Bissett's Strand, L2133, Malahide         As Proposed           M2         15.3.10.1         From Strand Street, L2133, Malahide         As Proposed           M2         15.3.10.2         From Strand Street, L2133, Malahide         As Proposed           M3         15.3.11.1         From Strand Street, L2133, Malahide         As Proposed           M4         15.3.12.1         From Strand Street, L2133, Malahide         As Proposed           M4         15.3.12.1         From Strand Street, L2133, Malahide         As Proposed           M5         15.3.12.1         From Internal Street, L2133, Malahide         As Proposed           M6         15.3.12.2         From Internal Street, L2133, Malahide         As Proposed           M6         15.3.13.1         From Internal Tood, Malahide WVTP<                                                                                                                                                                                                                                                                                                                                                                                                                                                                                                                                                                                                                                                                                                                                                           | CL2       | 15.3.6.1      | From north of Clongriffin Station, Grange | As Existing         |
| M1         15.3.7.2         From Bissett's Strand, L2133, Malahide         As Proposed           M10         15.3.8.1         From Bissett's Strand, L2133, Malahide         As Existing           M10         15.3.8.2         From Bissett's Strand, L2133, Malahide         As Proposed           M9         15.3.9.1         From Bissett's Strand, L2133, Malahide         As Proposed           M9         15.3.9.2         From Bissett's Strand, L2133, Malahide         As Proposed           M2         15.3.10.1         From Strand Street, L2133, Malahide         As Existing           M2         15.3.10.2         From Strand Street, L2133, Malahide         As Existing           M3         15.3.11.2         From Strand Street, L2133, Malahide         As Proposed           M3         15.3.12.1         From Strand Street, L2133, Malahide         As Proposed           M4         15.3.12.2         From Internal road, Malahide WWTP         As Existing           M5         15.3.13.1         From Internal road, Malahide WWTP         As Existing           M6         15.3.14.1         From Internal road, Malahide WWTP         As Existing           M6         15.3.14.2         From Malahide Marina, Malahide         As Existing           M7         15.3.15.2         From Malahide Marina, Malahide         As                                                                                                                                                                                                                                                                                                                                                                                                                                                                                                                                                                                                                                                                                                                                                                     | CL2       | 15.3.6.2      | From north of Clongriffin Station, Grange | As Proposed         |
| M10         45.8.1         From Bissett's Strand, L2133, Malahide         As Existing           M10         15.3.8.2         From Bissett's Strand, L2133, Malahide         As Proposed           M9         15.3.9.1         From Bissett's Strand, L2133, Malahide         As Proposed           M9         15.3.9.2         From Bissett's Strand, L2133, Malahide         As Proposed           M2         15.3.10.1         From Strand Street, L2133, Malahide         As Existing           M2         15.3.10.2         From Strand Street, L2133, Malahide         As Proposed           M3         15.3.10.1         From Strand Street, L2133, Malahide         As Proposed           M3         15.3.11.2         From Strand Street, L2133, Malahide         As Existing           M4         15.3.12.1         From Internal road, Malahide WWTP         As Existing           M4         15.3.12.2         From Internal road, Malahide WWTP         As Existing           M5         15.3.13.1         From Internal road, Malahide WWTP         As Existing           M6         15.3.14.1         From Malahide Marina, Malahide         As Proposed           M6         15.3.14.2         From Malahide Marina, Malahide         As Existing           M7         15.3.15.2         From Malahide Marina, Malahide         As Proposed<                                                                                                                                                                                                                                                                                                                                                                                                                                                                                                                                                                                                                                                                                                                                                                    | M1        | 15.3.7.1      | From Bissett's Strand, L2133, Malahide    | As Existing         |
| M10         15.3.8.2         From Bissett's Strand, L2133, Malahide         As Proposed           M9         15.3.9.1         From Bissett's Strand, L2133, Malahide         As Existing           M9         15.3.9.2         From Bissett's Strand, L2133, Malahide         As Proposed           M2         15.3.10.1         From Strand Street, L2133, Malahide         As Existing           M2         15.3.10.2         From Strand Street, L2133, Malahide         As Proposed           M3         15.3.11.1         From Strand Street, L2133, Malahide         As Existing           M3         15.3.12.2         From Strand Street, L2133, Malahide         As Proposed           M4         15.3.12.1         From Internal road, Malahide WWTP         As Existing           M5         15.3.13.1         From Internal road, Malahide WWTP         As Existing           M5         15.3.13.1         From Internal road, Malahide WWTP         As Existing           M6         15.3.14.2         From Malahide WMTP         As Existing           M6         15.3.15.2         From Malahide Marina, Malahide         As Proposed           M7         15.3.15.1         From Malahide Marina, Malahide         As Proposed           M8         15.3.16.1         From Blasett's Strand, L2133, Malahide         As Proposed     <                                                                                                                                                                                                                                                                                                                                                                                                                                                                                                                                                                                                                                                                                                                                                                         | M1        | 15.3.7.2      | From Bissett's Strand, L2133, Malahide    | As Proposed         |
| M9         15.3.9.1         From Bissett's Strand, L2133, Malahide         As Existing           M9         15.3.9.2         From Bissett's Strand, L2133, Malahide         As Proposed           M2         15.3.10.1         From Strand Street, L2133, Malahide         As Existing           M2         15.3.10.2         From Strand Street, L2133, Malahide         As Proposed           M3         15.3.11.1         From Strand Street, L2133, Malahide         As Existing           M3         15.3.12.2         From Strand Street, L2133, Malahide         As Proposed           M4         15.3.12.1         From Internal road, Malahide WVTP         As Existing           M4         15.3.12.2         From internal road, Malahide WVTP         As Existing           M5         15.3.13.1         From internal road, Malahide WVTP         As Existing           M6         15.3.14.2         From Malahide Marina, Malahide         As Existing           M6         15.3.14.1         From Malahide Marina, Malahide         As Existing           M7         15.3.15.1         From Malahide Marina, Malahide         As Existing           M8         15.3.16.2         From Bissett's Strand, L2133, Malahide         As Existing         As Existing           M8         15.3.16.2         From Bissett's Strand, L2133, Malahid                                                                                                                                                                                                                                                                                                                                                                                                                                                                                                                                                                                                                                                                                                                                                                    | M10       | 15.3.8.1      | From Bissett's Strand, L2133, Malahide    | As Existing         |
| M9         15.3.9.2         From Bissett's Strand, L2133, Malahide         As Proposed           M2         15.3.10.1         From Strand Street, L2133, Malahide         As Existing           M2         15.3.10.2         From Strand Street, L2133, Malahide         As Proposed           M3         15.3.11.1         From Strand Street, L2133, Malahide         As Existing           M3         15.3.11.2         From Strand Street, L2133, Malahide         As Proposed           M4         15.3.12.1         From internal road, Malahide WWTP         As Existing           M4         15.3.12.2         From internal road, Malahide WWTP         As Existing           M5         15.3.13.1         From internal road, Malahide WWTP         As Proposed           M6         15.3.14.1         From Malahide William Malahide WWTP         As Existing           M6         15.3.14.1         From Malahide Marina, Malahide         As Proposed           M7         15.3.15.1         From Malahide Marina, Malahide         As Proposed           M8         15.3.16.1         From Malahide Marina, Malahide         As Existing           M8         15.3.16.2         From Malahide Marina, Malahide         As Existing           M8         15.3.16.2         From Blasett's Strand, L2133, Malahide         As Proposed                                                                                                                                                                                                                                                                                                                                                                                                                                                                                                                                                                                                                                                                                                                                                                             | M10       | 15.3.8.2      | From Bissett's Strand, L2133, Malahide    | As Proposed         |
| M2         15.3.10.1         From Strand Street, L2133, Malahide         As Existing           M2         15.3.10.2         From Strand Street, L2133, Malahide         As Proposed           M3         15.3.11.1         From Strand Street, L2133, Malahide         As Existing           M3         15.3.11.2         From Strand Street, L2133, Malahide         As Proposed           M4         15.3.12.1         From internal road, Malahide WWTP         As Existing           M4         15.3.12.2         From internal road, Malahide WWTP         As Existing           M5         15.3.13.1         From internal road, Malahide WWTP         As Existing           M6         15.3.14.2         From internal road, Malahide WWTP         As Proposed           M6         15.3.14.1         From Malahide WWTP         As Existing           M6         15.3.14.2         From Malahide WWTP         As Existing           M6         15.3.14.2         From Malahide Warina, Malahide         As Existing           M7         15.3.14.2         From Malahide Marina, Malahide         As Existing           M8         15.3.16.1         From Malahide Marina, Malahide         As Existing           M8         15.3.16.2         From Malahide Marina, Malahide         As Proposed           M8                                                                                                                                                                                                                                                                                                                                                                                                                                                                                                                                                                                                                                                                                                                                                                                                         | M9        | 15.3.9.1      | From Bissett's Strand, L2133, Malahide    | As Existing         |
| M2         5.3.10.2         From Strand Street, L2133, Malahide         As Proposed           M3         15.3.11.1         From Strand Street, L2133, Malahide         As Existing           M3         15.3.11.2         From Strand Street, L2133, Malahide         As Proposed           M4         15.3.12.1         From Internal road, Malahide WWTP         As Existing           M4         15.3.12.2         From Internal road, Malahide WWTP         As Existing           M5         15.3.13.1         From Internal road, Malahide WWTP         As Existing           M6         15.3.14.2         From Malahide WWTP         As Existing           M6         15.3.14.1         From Malahide Marina, Malahide         As Existing           M6         15.3.14.2         From Malahide Marina, Malahide         As Proposed           M7         15.3.15.1         From Malahide Marina, Malahide         As Existing           M7         15.3.16.2         From Malahide Marina, Malahide         As Existing           M8         15.3.16.1         From Bissett's Strand, L2133, Malahide         As Existing           M8         15.3.16.2         From Bissett's Strand, L2133, Malahide         As Existing           D01         15.3.17.1         From Eissett's Strand, L2133, Malahide         As Existing         As E                                                                                                                                                                                                                                                                                                                                                                                                                                                                                                                                                                                                                                                                                                                                                                             | M9        | 15.3.9.2      | From Bissett's Strand, L2133, Malahide    | As Proposed         |
| M3         15.3.1.1         From Strand Street, L2133, Malahide         As Existing           M3         15.3.1.2         From Strand Street, L2133, Malahide         As Proposed           M4         15.3.1.2.1         From internal road, Malahide WWTP         As Existing           M4         15.3.1.2.2         From internal road, Malahide WWTP         As Proposed           M5         15.3.1.3.1         From internal road, Malahide WWTP         As Proposed           M6         15.3.1.2.2         From Internal road, Malahide WWTP         As Proposed           M6         15.3.1.4.1         From Malahide Marina, Malahide         As Existing           M6         15.3.1.4.2         From Malahide Marina, Malahide         As Proposed           M7         15.3.1.5.1         From Malahide Marina, Malahide         As Proposed           M8         15.3.16.1         From Bissett's Strand, L2133, Malahide         As Existing           M8         15.3.16.2         From Bissett's Strand, L2133, Malahide         As Proposed           D01         15.3.1.1         From Coast Road, Corballis         As Existing                                                                                                                                                                                                                                                                                                                                                                                                                                                                                                                                                                                                                                                                                                                                                                                                                                                                                                                                                                           | M2        | 15.3.10.1     | From Strand Street, L2133, Malahide       | As Existing         |
| M3         15.3.1.2         From Strand Street, L2133, Malahide         As Proposed           M4         15.3.12.1         From internal road, Malahide WWTP         As Existing           M4         15.3.12.2         From internal road, Malahide WWTP         As Proposed           M5         15.3.13.1         From internal road, Malahide WWTP         As Existing           M6         15.3.13.2         From internal road, Malahide WWTP         As Proposed           M6         15.3.14.1         From Malahide Marina, Malahide         As Existing           M6         15.3.14.2         From Malahide Marina, Malahide         As Proposed           M7         15.3.16.1         From Malahide Marina, Malahide         As Existing           M8         15.3.16.1         From Bissett's Strand, L2133, Malahide         As Existing           M8         15.3.16.2         From Bissett's Strand, L2133, Malahide         As Proposed           D01         15.3.17.1         From Coast Road, Corballis         As Existing                                                                                                                                                                                                                                                                                                                                                                                                                                                                                                                                                                                                                                                                                                                                                                                                                                                                                                                                                                                                                                                                               | M2        | 15.3.10.2     | From Strand Street, L2133, Malahide       | As Proposed         |
| M415.3.12.1From internal road, Malahide WWTPAs ExistingM415.3.12.2From internal road, Malahide WWTPAs ProposedM515.3.13.1From internal road, Malahide WWTPAs ExistingM615.3.13.2From internal road, Malahide WWTPAs ProposedM615.3.14.1From Malahide Marina, MalahideAs ExistingM615.3.14.2From Malahide Marina, MalahideAs ProposedM715.3.15.1From Malahide Marina, MalahideAs ExistingM715.3.15.2From Malahide Marina, MalahideAs ProposedM815.3.16.1From Bissett's Strand, L2133, MalahideAs ExistingM815.3.16.2From Bissett's Strand, L2133, MalahideAs ProposedD0115.3.17.1From Coast Road, CorballisAs Existing                                                                                                                                                                                                                                                                                                                                                                                                                                                                                                                                                                                                                                                                                                                                                                                                                                                                                                                                                                                                                                                                                                                                                                                                                                                                                                                                                                                                                                                                                                          | M3        | 15.3.11.1     | From Strand Street, L2133, Malahide       | As Existing         |
| HA 15.3.12.2 From internal road, Malahide WWTP  M5 15.3.13.1 From internal road, Malahide WWTP  M5 15.3.13.2 From internal road, Malahide WWTP  M6 15.3.14.1 From Malahide WmTP  M6 15.3.14.1 From Malahide Marina, Malahide  M6 15.3.14.2 From Malahide Marina, Malahide  M7 15.3.15.1 From Malahide Marina, Malahide  M8 15.3.15.2 From Malahide Marina, Malahide  M8 15.3.16.1 From Malahide Marina, Malahide  M8 15.3.16.1 From Bissett's Strand, L2133, Malahide  M8 15.3.16.2 From Bissett's Strand, L2133, Malahide  M8 15.3.16.2 From Bissett's Strand, L2133, Malahide  M8 15.3.16.1 From Coast Road, Corballis  M8 A Sexisting                                                                                                                                                                                                                                                                                                                                                                                                                                                                                                                                                                                                                                                                                                                                                                                                                                                                                                                                                                                                                                                                                                                                                                                                                                                                                       | M3        | 15.3.11.2     | From Strand Street, L2133, Malahide       | As Proposed         |
| M515.3.13.1From internal road, Malahide WWTPAs ExistingM515.3.13.2From internal road, Malahide WWTPAs ProposedM615.3.14.1From Malahide Marina, MalahideAs ExistingM615.3.14.2From Malahide Marina, MalahideAs ProposedM715.3.15.1From Malahide Marina, MalahideAs ExistingM715.3.15.2From Malahide Marina, MalahideAs ProposedM815.3.16.1From Bissett's Strand, L2133, MalahideAs ExistingM815.3.16.2From Bissett's Strand, L2133, MalahideAs ProposedD0115.3.17.1From Coast Road, CorballisAs Existing                                                                                                                                                                                                                                                                                                                                                                                                                                                                                                                                                                                                                                                                                                                                                                                                                                                                                                                                                                                                                                                                                                                                                                                                                                                                                                                                                                                                                                                                                                                                                                                                                        | M4        | 15.3.12.1     | From internal road, Malahide WWTP         | As Existing         |
| M515.3.13.2From internal road, Malahide WWTPAs ProposedM615.3.14.1From Malahide Marina, MalahideAs ExistingM615.3.14.2From Malahide Marina, MalahideAs ProposedM715.3.15.1From Malahide Marina, MalahideAs ExistingM715.3.15.2From Malahide Marina, MalahideAs ProposedM815.3.16.1From Bissett's Strand, L2133, MalahideAs ExistingM815.3.16.2From Bissett's Strand, L2133, MalahideAs ProposedD0115.3.17.1From Coast Road, CorballisAs Existing                                                                                                                                                                                                                                                                                                                                                                                                                                                                                                                                                                                                                                                                                                                                                                                                                                                                                                                                                                                                                                                                                                                                                                                                                                                                                                                                                                                                                                                                                                                                                                                                                                                                               | M4        | 15.3.12.2     | From internal road, Malahide WWTP         | As Proposed         |
| M6 15.3.14.1 From Malahide Marina, Malah | M5        | 15.3.13.1     | From internal road, Malahide WWTP         | As Existing         |
| M6 15.3.14.2 From Malahide Marina, Malah | M5        | 15.3.13.2     | From internal road, Malahide WWTP         | As Proposed         |
| M7 15.3.15.1 From Malahide Marina, Malahide M7 15.3.15.2 From Malahide Marina, Malahide M8 15.3.16.1 From Bissett's Strand, L2133, Malahide M8 15.3.16.2 From Bissett's Strand, L2133, Malahide D01 15.3.17.1 From Coast Road, Corballis As Existing As Existing As Proposed As Proposed As Existing                                                                                                                                                                                                                                                                                                                                                                                                                                                                                                                                                                                                                                                                                                                                                                                                                                                                                                                                                                                                                                                                                                                                                                                                                                                                                                                                                                                                                                                                                                                                                                                                                                                                                                                                                                                                                           | M6        | 15.3.14.1     | From Malahide Marina, Malahide            | As Existing         |
| M7 15.3.15.2 From Malahide Marina, Malahide Marina, Malahide As Proposed As Proposed M8 15.3.16.1 From Bissett's Strand, L2133, Malahide M8 15.3.16.2 From Bissett's Strand, L2133, Malahide As Proposed As Proposed D01 15.3.17.1 From Coast Road, Corballis As Existing                                                                                                                                                                                                                                                                                                                                                                                                                                                                                                                                                                                                                                                                                                                                                                                                                                                                                                                                                                                                                                                                                                                                                                                                                                                                                                                                                                                                                                                                                                                                                                                                                                                                                                                                                                                                                                                      | M6        | 15.3.14.2     | From Malahide Marina, Malahide            | As Proposed         |
| M8 15.3.16.1 From Bissett's Strand, L2133, Malahide As Existing M8 15.3.16.2 From Bissett's Strand, L2133, Malahide As Proposed D01 15.3.17.1 From Coast Road, Corballis As Existing                                                                                                                                                                                                                                                                                                                                                                                                                                                                                                                                                                                                                                                                                                                                                                                                                                                                                                                                                                                                                                                                                                                                                                                                                                                                                                                                                                                                                                                                                                                                                                                                                                                                                                                                                                                                                                                                                                                                           | M7        | 15.3.15.1     | From Malahide Marina, Malahide            | As Existing         |
| M8 15.3.16.2 From Bissett's Strand, L2133, Malahide As Proposed DO1 15.3.17.1 From Coast Road, Corballis As Existing                                                                                                                                                                                                                                                                                                                                                                                                                                                                                                                                                                                                                                                                                                                                                                                                                                                                                                                                                                                                                                                                                                                                                                                                                                                                                                                                                                                                                                                                                                                                                                                                                                                                                                                                                                                                                                                                                                                                                                                                           | M7        | 15.3.15.2     | From Malahide Marina, Malahide            | As Proposed         |
| DO1 15.3.17.1 From Coast Road, Corballis As Existing                                                                                                                                                                                                                                                                                                                                                                                                                                                                                                                                                                                                                                                                                                                                                                                                                                                                                                                                                                                                                                                                                                                                                                                                                                                                                                                                                                                                                                                                                                                                                                                                                                                                                                                                                                                                                                                                                                                                                                                                                                                                           | M8        | 15.3.16.1     | From Bissett's Strand, L2133, Malahide    | As Existing         |
|                                                                                                                                                                                                                                                                                                                                                                                                                                                                                                                                                                                                                                                                                                                                                                                                                                                                                                                                                                                                                                                                                                                                                                                                                                                                                                                                                                                                                                                                                                                                                                                                                                                                                                                                                                                                                                                                                                                                                                                                                                                                                                                                | M8        | 15.3.16.2     | From Bissett's Strand, L2133, Malahide    | As Proposed         |
| DO1 15.3.17.2 From Coast Road, Corballis As Proposed                                                                                                                                                                                                                                                                                                                                                                                                                                                                                                                                                                                                                                                                                                                                                                                                                                                                                                                                                                                                                                                                                                                                                                                                                                                                                                                                                                                                                                                                                                                                                                                                                                                                                                                                                                                                                                                                                                                                                                                                                                                                           | DO1       | 15.3.17.1     | From Coast Road, Corballis                | As Existing         |
|                                                                                                                                                                                                                                                                                                                                                                                                                                                                                                                                                                                                                                                                                                                                                                                                                                                                                                                                                                                                                                                                                                                                                                                                                                                                                                                                                                                                                                                                                                                                                                                                                                                                                                                                                                                                                                                                                                                                                                                                                                                                                                                                | DO1       | 15.3.17.2     | From Coast Road, Corballis                | As Proposed         |