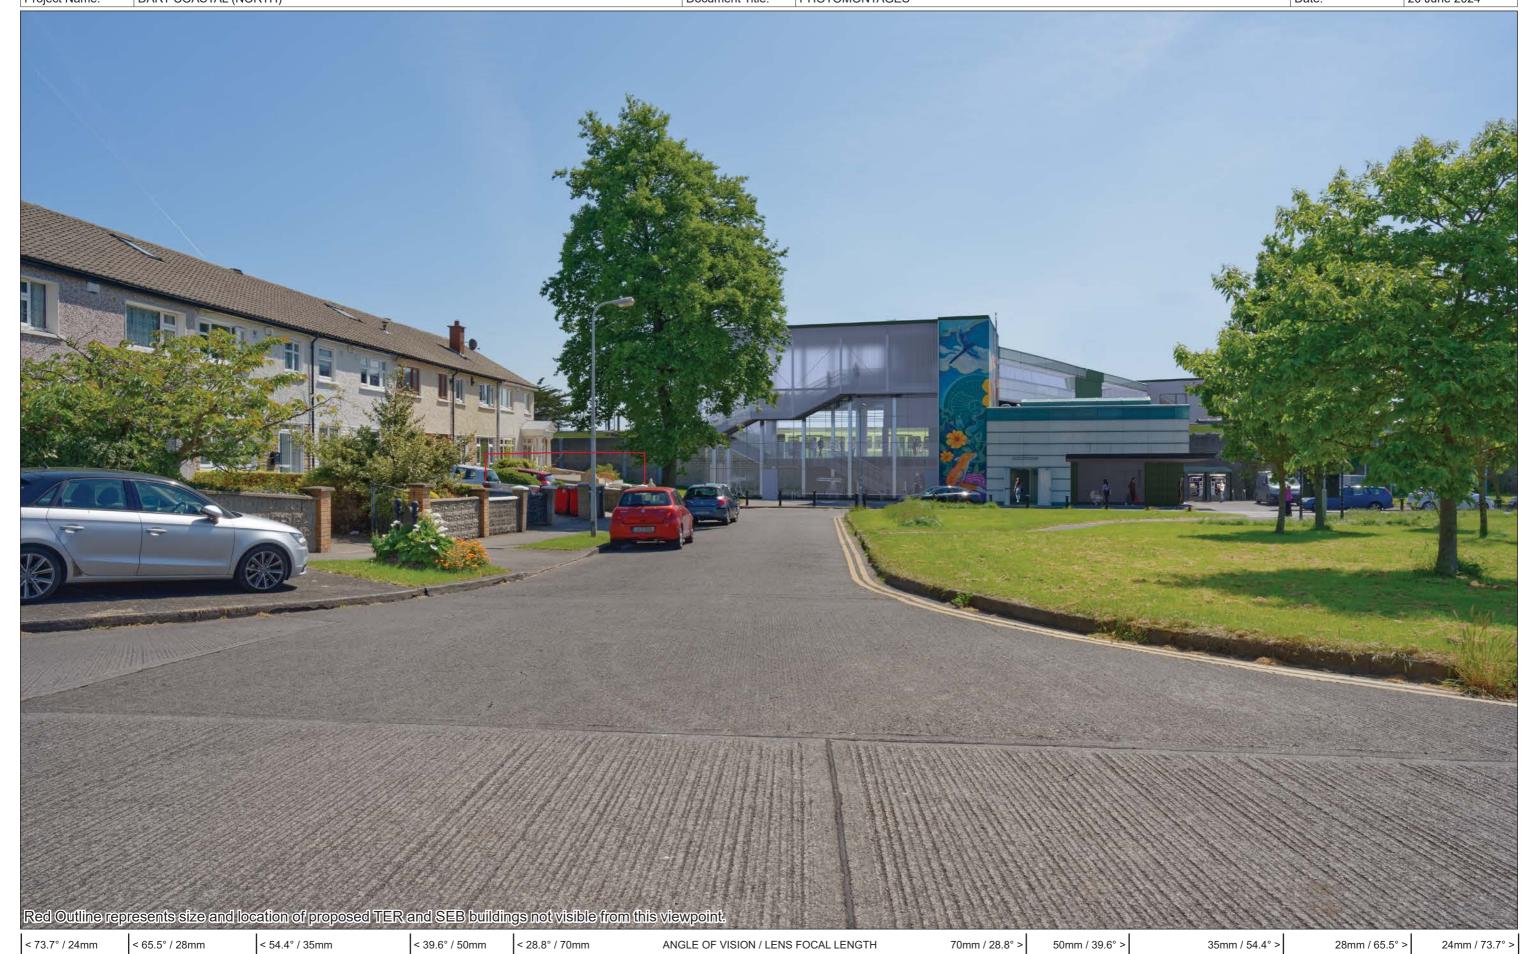

## **VOLUME 3B PHOTOMONTAGES: TABLE OF CONTENTS**

| HOI         15.3.12         From St Donagth's Poals, filtsbarrack Upper         As Proposed           HOI         15.3.24         From Candough Lawn, Garrage         As Desting           HO2         15.3.24         From Candough Lawn, Garrage         As Proposed           HO3         15.3.2.4         From Candough Lawn, Garrage         As Proposed           HO3         15.3.4.1         From Killwareak Upper         As Fishing           HO4         15.3.4.2         From Killwareak Upper         As Proposed           Cl.1         15.3.5.2         From Tollware Concess Support         As Proposed           Cl.2         15.3.6.2         From Tollware Concess Support         As Proposed           Cl.2         15.3.6.1         From Disearch Carlage Manage                                                                                                                                                                                                                                                                                                                                                                                                                                                                                                                                                                                                                                                                                                                                                                                                                            | Viewpoint | Figure Number | Location                                  | Existing / Proposed |
|--------------------------------------------------------------------------------------------------------------------------------------------------------------------------------------------------------------------------------------------------------------------------------------------------------------------------------------------------------------------------------------------------------------------------------------------------------------------------------------------------------------------------------------------------------------------------------------------------------------------------------------------------------------------------------------------------------------------------------------------------------------------------------------------------------------------------------------------------------------------------------------------------------------------------------------------------------------------------------------------------------------------------------------------------------------------------------------------------------------------------------------------------------------------------------------------------------------------------------------------------------------------------------------------------------------------------------------------------------------------------------------------------------------------------------------------------------------------------------------------------------------------------------------------------------------------------------------------------------------------------------------------------------------------------------------------------------------------------------------------------------------------------------------------------------------------------------------------------------------------------------------------------------------------------------------------------------------------------------------------------------------------------------------------------------------------------------------------------------------------------------|-----------|---------------|-------------------------------------------|---------------------|
| H02         H55.21         Frem Commissing Haven, George         As Entiring           H02         H53.22         Frem Commissing Haven, George         As Entiring           H03         H53.23         Frem Commissing Haven, George         As Entiring           H03         H53.32         Frem Commissing Haven, George         As Proposed           H04         H53.42         Frem Kulberneck Ways, Kilbarriseck Upport         As Finding           H04         H53.42         Frem Kulberneck Ways, Kilbarriseck Upport         As Finding           LC1         H53.42         Frem Kulberneck Ways, Kilbarriseck Upport         As Finding           LC2         H53.41         Frem Mythic Close, Singorin         As Entiring           LC2         H53.41         Frem moth of Congrifts Ballien, George         As Entiring           LC2         H53.41         Frem moth of Congrifts Ballien, George         As Entiring           M1         H53.71         Frem Resert's Strend, L2135, Malainine         As Entiring           M1         H53.42         Frem Resert's Strend, L2135, Malainine         As Entiring           M1         H53.42         Frem Resert's Strend, L2135, Malainine         As Entiring           M2         H53.42         Frem Strend's Strend, L2135, Malainine         As Entiring                                                                                                                                                                                                                                                                                                                                                                                                                                                                                                                                                                                                                                                                                                                                                                                       | HD1       | 15.3.1.1      | From St Donagh's Road, Kilbarrack Upper   | As Existing         |
| HD2         HD3         F100 Candonagh Lawn, Congo         As Proceed           HD3         HD3         F100 Candonagh Lawn, Congo         As Estang           HD3         HD3.3.1         F100 Candonagh Lawn, Congo         As Proceed           HD4         HD3.4.1         F100 Kibarask Way, Kibarnask Upper         As Esting           HD4         HD3.4.1         F100 Kibarask Way, Kibarnask Upper         As Proceed           CL1         HD3.5.2         F100 Myte Coke, Sapolin         As Proceed           CL2         HD3.5.2         F100 Myte Coke, Sapolin         As Proceed           CL2         HD3.6.2         F100 Myte Coke, Sapolin         As Floring           LD4         HD3.6.2         F100 myte Coke, Sapolin         As Floring                                                                                                                                                                                                                                                                                                                                                                                                                                                                                                                                                                                                                                                                                                                                                                                                                                                      | HD1       | 15.3.1.2      | From St Donagh's Road, Kilbarrack Upper   | As Proposed         |
| HDS         16.3.1         From Canndough Lawn, Grange         As Esisting           HDS         15.3.2.2         From Canndough Lawn, Grange         As Pipopeed           HDS         15.3.4.2         From Kilbarrack Vilyer         As Fishing           HD4         15.3.4.2         From Kilbarrack Vilyer Kilbarrack Upper         As Pipopeed           CL1         15.3.5.2         From Kilbarrack Vilyer Kilbarrack Upper         As Pipopeed           CL2         15.3.5.2         From Mythe Closes Shapoin         As Pipopeed           CL2         15.3.6.2         From mythe Closes Shapoin         As Esisting           M1         15.3.6.2         From moth of Clongriffin Staton, Grange         As Esisting           M1         15.3.7.2         From Bissert's Strand, L2/133, Malahido         As Esisting           M1         15.3.7.2         From Bissert's Strand, L2/133, Malahido         As Esisting           M10         15.3.8.1         From Bissert's Strand, L2/133, Malahido         As Esisting           M0         15.3.9.1         From Bissert's Strand, L2/133, Malahido         As Esisting           M2         15.3.9.1         From Bissert's Strand, L2/133, Malahido         As Esisting           M2         15.3.9.1         From Strand Stroot, L2/133, Malahido         As Esisting <td>HD2</td> <td>15.3.2.1</td> <td>From Carndonagh Lawn, Grange</td> <td>As Existing</td>                                                                                                                                                                                                                                                                                                                                                                                                                                                                                                                                                                                                                                                                                       | HD2       | 15.3.2.1      | From Carndonagh Lawn, Grange              | As Existing         |
| HDG         16.3.3.2         From Camdonagh Lewn, Grange         As Proposed           HD4         163.4.1         Porn Kilbarrack Way, Kilbarrack Upper         As Paposed           LD4         163.4.2         From Kilbarrack Way, Kilbarrack Upper         As Poposed           CL1         163.5.1         From Multarack Way, Kilbarrack Upper         As Poposed           CL2         163.5.5         From Mytile Close, Sispoil         As Existing           CL2         163.0.2         From north of Congrillin Sation, Grange         As Existing           CL2         163.0.2         From north of Congrillin Sation, Grange         As Existing           MI         163.7.1         From Bisser's Strand, L2133, Malahide         As Proposed           MI         163.7.2         From Bisser's Strand, L2133, Malahide         As Proposed           MIO         163.8.1         From Bisser's Strand, L2133, Malahide         As Proposed           MIO         163.0.2         From Bisser's Strand, L2133, Malahide         As Proposed           MIO         163.0.2         From Bisser's Strand, L2133, Malahide         As Existing           MIO         163.0.1         From Strand Steet, L2133, Malahide         As Existing           M2         163.0.1         From Strand Steet, L2133, Malahide         As Existing <td>HD2</td> <td>15.3.2.2</td> <td>From Carndonagh Lawn, Grange</td> <td>As Proposed</td>                                                                                                                                                                                                                                                                                                                                                                                                                                                                                                                                                                                                                                                                             | HD2       | 15.3.2.2      | From Carndonagh Lawn, Grange              | As Proposed         |
| HCH         15.3.4.1         From Kilbarrack Way, Kilbarrack Wayer         As Evisting           HCH         19.3.4.2         From Kilbarrack Way, Kilbarrack Wayer         As Proposed           CL1         19.3.5.1         From Myrtle Close, Stapolin         As Estisting           CL1         15.3.5.2         From Myrtle Close, Stapolin         As Proposed           CL2         15.3.6.2         From orbit of Cloriginin Sation, Grango         As Proposed           MI         15.3.7.1         From Elsesti's Strand, L2133, Malahido         As Proposed           MI         15.3.7.2         From Elsesti's Strand, L2133, Malahido         As Evisting           MI         15.3.8.1         From Elsesti's Strand, L2133, Malahido         As Evisting           MI         15.3.8.2         From Elsesti's Strand, L2133, Malahido         As Evisting           M0         15.3.8.2         From Elsesti's Strand, L2133, Malahido         As Proposed           M0         15.3.9.2         From Elsesti's Strand, L2133, Malahido         As Evisting           M2         15.3.9.1         From Strand Street, L2133, Malahido         As Evisting           M2         15.3.9.1         From Strand Street, L2133, Malahido         As Evisting           M3         15.3.11.2         From Strand Street, L2133, Malahido                                                                                                                                                                                                                                                                                                                                                                                                                                                                                                                                                                                                                                                                                                                                                                         | HD3       | 15.3.3.1      | From Carndonagh Lawn, Grange              | As Existing         |
| INTA         15.3.4.2         From Killbarrack Upper         Ac Proposed           CL1         15.3.5.1         From Mytho Close, Sinpolin         Ac Existing           CL2         15.3.6.1         From Mytho Close, Sinpolin         Ac Existing           CL2         15.3.6.1         From north of Clongrillin Staton, Grange         Ac Existing           CL2         15.3.6.2         From the of Clongrillin Staton, Grange         Ac Existing           M1         15.3.7.4         From Bissert's Strand, L2133, Malahide         Ac Existing           M1         15.3.7.2         From Bissert's Strand, L2133, Malahide         Ac Existing           M10         15.3.8.1         From Bissert's Strand, L2133, Malahide         Ac Existing           M10         15.3.9.1         From Bissert's Strand, L2133, Malahide         Ac Existing           M2         15.3.9.2         From Bissert's Strand, L2133, Malahide         Ac Existing           M2         15.3.10.2         From Strand Street, L233, Malahide         Ac Existing           M2         15.3.10.2         From Strand Street, L233, Malahide         Ac Proposed           M3         15.3.11.2         From Strand Street, L233, Malahide         Ac Existing           M3         15.3.12.2         From Strand Street, L233, Malahide         Ac Existing </td <td>HD3</td> <td>15.3.3.2</td> <td>From Carndonagh Lawn, Grange</td> <td>As Proposed</td>                                                                                                                                                                                                                                                                                                                                                                                                                                                                                                                                                                                                                                                                       | HD3       | 15.3.3.2      | From Carndonagh Lawn, Grange              | As Proposed         |
| CL1         15.5.5.1         From Myrite Close, Stapolin         As Existing           CL1         15.5.5.2         From Myrite Close, Stapolin         As Proposed           CL2         15.3.6.1         From north of Clongriffin Station, Grange         As Proposed           CL2         15.3.6.2         From north of Clongriffin Station, Grange         As Proposed           M1         15.3.7.1         From Bissert Strand, L2133, Melahide         As Existing           M10         15.3.7.2         From Bissert Strand, L2133, Melahide         As Existing           M10         15.3.8.1         From Bissert Strand, L2133, Melahide         As Existing           M10         15.3.8.2         From Bissert Strand, L2133, Melahide         As Proposed           M0         15.3.8.1         From Bissert Strand, L2133, Melahide         As Proposed           M2         15.3.0.1         From Bissert Strand, L2133, Melahide         As Proposed           M2         15.3.1.1         From Strand Street, L2133, Melahide         As Existing           M3         15.3.1.2         From Strand Street, L2133, Melahide         As Existing           M3         15.3.1.2         From Strand Street, L2133, Melahide         As Proposed           M3         15.3.1.2         From Internal road, Melahide WVTP         As Exi                                                                                                                                                                                                                                                                                                                                                                                                                                                                                                                                                                                                                                                                                                                                                                    | HD4       | 15.3.4.1      | From Kilbarrack Way, Kilbarrack Upper     | As Existing         |
| CL1         15.3.5.2         From Myttle Close, Stapolin         As Proposed           CL2         15.3.6.1         From north of Clongriffin Station, Grange         As Existing           M1         15.3.7.2         From Bisserts Strand, L2133, Malahide         As Proposed           M1         15.3.7.2         From Bisserts Strand, L2133, Malahide         As Proposed           M10         15.3.8.2         From Bissert's Strand, L2133, Malahide         As Proposed           M10         15.3.8.2         From Bissert's Strand, L2133, Malahide         As Proposed           M10         15.3.8.2         From Bissert's Strand, L2133, Malahide         As Proposed           M2         15.3.9.1         From Bissert's Strand, L2133, Malahide         As Proposed           M2         15.3.1.1         From Bissert's Strand, L2133, Malahide         As Proposed           M2         15.3.1.2         From Strand Street, L2133, Malahide         As Proposed           M2         15.3.1.1         From Strand Street, L2133, Malahide         As Proposed           M3         15.3.1.2         From Strand Street, L2133, Malahide         As Proposed           M3         15.3.1.2         From Strand Street, L2133, Malahide         As Proposed           M4         15.3.1.2         From Strand Street, L2133, Malahide                                                                                                                                                                                                                                                                                                                                                                                                                                                                                                                                                                                                                                                                                                                                                                    | HD4       | 15.3.4.2      | From Kilbarrack Way, Kilbarrack Upper     | As Proposed         |
| CL2         15.3.6.1         From north of Clongriffin Station, Grange         As Existing           CL2         15.3.6.2         From north of Clongriffin Station, Grange         As Proposed           M1         15.3.7.1         From Bissett's Stand, L2133, Malahide         As Proposed           M10         15.3.7.2         From Bissett's Stand, L2133, Malahide         As Proposed           M10         15.3.8.1         From Bissett's Stand, L2133, Malahide         As Proposed           M10         15.3.8.2         From Bissett's Stand, L2133, Malahide         As Proposed           M9         15.3.9.2         From Bissett's Stand, L2133, Malahide         As Proposed           M0         15.3.9.2         From Bissett's Stand, L2133, Malahide         As Proposed           M2         15.3.10.1         From Stand Street, L2133, Malahide         As Proposed           M2         15.3.10.2         From Stand Street, L2133, Malahide         As Existing           M3         15.3.10.2         From Stand Street, L2133, Malahide         As Existing           M3         15.3.11.2         From Stand Street, L2133, Malahide         As Existing           M4         15.3.12.1         From internal road, Malahide WWTP         As Existing           M5         15.3.13.1         From internal road, Malahide WWTP <td>CL1</td> <td>15.3.5.1</td> <td>From Myrtle Close, Stapolin</td> <td>As Existing</td>                                                                                                                                                                                                                                                                                                                                                                                                                                                                                                                                                                                                                                                                      | CL1       | 15.3.5.1      | From Myrtle Close, Stapolin               | As Existing         |
| CL2         15.3.62         From north of Clongriffin Station, Grange         As Proposed           M1         15.3.7.1         From Bissert's Strand, L2133, Malahide         As Existing           M10         15.3.8.2         From Bissert's Strand, L2133, Malahide         As Proposed           M10         15.3.8.2         From Bissert's Strand, L2133, Malahide         As Existing           M10         15.3.8.2         From Bissert's Strand, L2133, Malahide         As Existing           M0         15.3.9.2         From Bissert's Strand, L2133, Malahide         As Existing           M0         15.3.9.2         From Bissert's Strand, L2133, Malahide         As Existing           M2         15.3.10.1         From Strand Street, L2133, Malahide         As Existing           M2         15.3.10.2         From Strand Street, L2133, Malahide         As Existing           M3         15.3.11.2         From Strand Street, L2133, Malahide         As Proposed           M4         15.3.12.1         From Strand Street, L2133, Malahide         As Proposed           M4         15.3.12.2         From Internal road, Malahide WVTP         As Proposed           M6         15.3.13.1         From Internal road, Malahide WVTP         As Existing           M6         15.3.14.1         From Malahide Marina, Malahide                                                                                                                                                                                                                                                                                                                                                                                                                                                                                                                                                                                                                                                                                                                                                                 | CL1       | 15.3.5.2      | From Myrtle Close, Stapolin               | As Proposed         |
| MT         15.3.7.1         From Bissett's Strand, L2133, Malahide         As Existing           M1         15.3.7.2         From Bissett's Strand, L2133, Malahide         As Existing           M10         15.3.8.2         From Bissett's Strand, L2133, Malahide         As Existing           M10         15.3.9.2         From Bissett's Strand, L2133, Malahide         As Proposed           M0         15.3.9.1         From Bissett's Strand, L2133, Malahide         As Proposed           M2         15.3.0.1         From Bissett's Strand, L2133, Malahide         As Proposed           M2         15.3.10.1         From Strand Street, L2133, Malahide         As Proposed           M2         15.3.10.2         From Strand Street, L2133, Malahide         As Proposed           M3         15.3.11.1         From Strand Street, L2133, Malahide         As Proposed           M4         15.3.12.1         From Strand Street, L2133, Malahide         As Proposed           M4         15.3.12.1         From Strand Street, L2133, Malahide         As Proposed           M5         15.3.12.1         From Internal Street, L2133, Malahide         As Proposed           M6         15.3.12.2         From Internal Street, L2133, Malahide         As Proposed           M6         15.3.13.1         From Internal Tood, Malahide WVTP<                                                                                                                                                                                                                                                                                                                                                                                                                                                                                                                                                                                                                                                                                                                                                           | CL2       | 15.3.6.1      | From north of Clongriffin Station, Grange | As Existing         |
| M1         15.3.7.2         From Bissett's Strand, L2133, Malahide         As Proposed           M10         15.3.8.1         From Bissett's Strand, L2133, Malahide         As Existing           M10         15.3.8.2         From Bissett's Strand, L2133, Malahide         As Proposed           M9         15.3.9.1         From Bissett's Strand, L2133, Malahide         As Proposed           M9         15.3.9.2         From Bissett's Strand, L2133, Malahide         As Proposed           M2         15.3.10.1         From Strand Street, L2133, Malahide         As Existing           M2         15.3.10.2         From Strand Street, L2133, Malahide         As Existing           M3         15.3.11.2         From Strand Street, L2133, Malahide         As Proposed           M3         15.3.12.1         From Strand Street, L2133, Malahide         As Proposed           M4         15.3.12.2         From Internal road, Malahide WWTP         As Existing           M5         15.3.13.1         From Internal road, Malahide WWTP         As Existing           M6         15.3.14.1         From Internal road, Malahide WWTP         As Existing           M6         15.3.14.2         From Malahide Marina, Malahide         As Existing           M7         15.3.15.2         From Malahide Marina, Malahide         As                                                                                                                                                                                                                                                                                                                                                                                                                                                                                                                                                                                                                                                                                                                                                                     | CL2       | 15.3.6.2      | From north of Clongriffin Station, Grange | As Proposed         |
| M10         45.8.1         From Bissett's Strand, L2133, Malahide         As Existing           M10         15.3.8.2         From Bissett's Strand, L2133, Malahide         As Proposed           M9         15.3.9.1         From Bissett's Strand, L2133, Malahide         As Proposed           M9         15.3.9.2         From Bissett's Strand, L2133, Malahide         As Proposed           M2         15.3.10.1         From Strand Street, L2133, Malahide         As Existing           M2         15.3.10.2         From Strand Street, L2133, Malahide         As Proposed           M3         15.3.10.1         From Strand Street, L2133, Malahide         As Proposed           M3         15.3.11.2         From Strand Street, L2133, Malahide         As Existing           M4         15.3.12.1         From Internal road, Malahide WWTP         As Existing           M4         15.3.12.2         From Internal road, Malahide WWTP         As Existing           M5         15.3.13.1         From Internal road, Malahide WWTP         As Existing           M6         15.3.14.1         From Malahide Marina, Malahide         As Proposed           M6         15.3.14.2         From Malahide Marina, Malahide         As Existing           M7         15.3.15.2         From Malahide Marina, Malahide         As Proposed<                                                                                                                                                                                                                                                                                                                                                                                                                                                                                                                                                                                                                                                                                                                                                                    | M1        | 15.3.7.1      | From Bissett's Strand, L2133, Malahide    | As Existing         |
| M10         15.3.8.2         From Bissett's Strand, L2133, Malahide         As Proposed           M9         15.3.9.1         From Bissett's Strand, L2133, Malahide         As Existing           M9         15.3.9.2         From Bissett's Strand, L2133, Malahide         As Proposed           M2         15.3.10.1         From Strand Street, L2133, Malahide         As Existing           M2         15.3.10.2         From Strand Street, L2133, Malahide         As Proposed           M3         15.3.11.1         From Strand Street, L2133, Malahide         As Existing           M3         15.3.12.2         From Strand Street, L2133, Malahide         As Proposed           M4         15.3.12.1         From Internal road, Malahide WWTP         As Existing           M5         15.3.13.1         From Internal road, Malahide WWTP         As Existing           M5         15.3.13.1         From Internal road, Malahide WWTP         As Existing           M6         15.3.14.2         From Malahide WMTP         As Existing           M6         15.3.15.2         From Malahide Marina, Malahide         As Proposed           M7         15.3.15.1         From Malahide Marina, Malahide         As Proposed           M8         15.3.16.1         From Blasett's Strand, L2133, Malahide         As Proposed     <                                                                                                                                                                                                                                                                                                                                                                                                                                                                                                                                                                                                                                                                                                                                                                         | M1        | 15.3.7.2      | From Bissett's Strand, L2133, Malahide    | As Proposed         |
| M9         15.3.9.1         From Bissett's Strand, L2133, Malahide         As Existing           M9         15.3.9.2         From Bissett's Strand, L2133, Malahide         As Proposed           M2         15.3.10.1         From Strand Street, L2133, Malahide         As Existing           M2         15.3.10.2         From Strand Street, L2133, Malahide         As Proposed           M3         15.3.11.1         From Strand Street, L2133, Malahide         As Existing           M3         15.3.12.2         From Strand Street, L2133, Malahide         As Proposed           M4         15.3.12.1         From Internal road, Malahide WVTP         As Existing           M4         15.3.12.2         From internal road, Malahide WVTP         As Existing           M5         15.3.13.1         From internal road, Malahide WVTP         As Existing           M6         15.3.14.2         From Malahide Marina, Malahide         As Existing           M6         15.3.14.1         From Malahide Marina, Malahide         As Existing           M7         15.3.15.1         From Malahide Marina, Malahide         As Existing           M8         15.3.16.2         From Bissett's Strand, L2133, Malahide         As Existing         As Existing           M8         15.3.16.2         From Bissett's Strand, L2133, Malahid                                                                                                                                                                                                                                                                                                                                                                                                                                                                                                                                                                                                                                                                                                                                                                    | M10       | 15.3.8.1      | From Bissett's Strand, L2133, Malahide    | As Existing         |
| M9         15.3.9.2         From Bissett's Strand, L2133, Malahide         As Proposed           M2         15.3.10.1         From Strand Street, L2133, Malahide         As Existing           M2         15.3.10.2         From Strand Street, L2133, Malahide         As Proposed           M3         15.3.11.1         From Strand Street, L2133, Malahide         As Existing           M3         15.3.11.2         From Strand Street, L2133, Malahide         As Proposed           M4         15.3.12.1         From internal road, Malahide WWTP         As Existing           M4         15.3.12.2         From internal road, Malahide WWTP         As Existing           M5         15.3.13.1         From internal road, Malahide WWTP         As Proposed           M6         15.3.14.1         From Malahide William Malahide WWTP         As Existing           M6         15.3.14.1         From Malahide Marina, Malahide         As Proposed           M7         15.3.15.1         From Malahide Marina, Malahide         As Proposed           M8         15.3.16.1         From Malahide Marina, Malahide         As Existing           M8         15.3.16.2         From Malahide Marina, Malahide         As Existing           M8         15.3.16.2         From Blasett's Strand, L2133, Malahide         As Proposed                                                                                                                                                                                                                                                                                                                                                                                                                                                                                                                                                                                                                                                                                                                                                                             | M10       | 15.3.8.2      | From Bissett's Strand, L2133, Malahide    | As Proposed         |
| M2         15.3.10.1         From Strand Street, L2133, Malahide         As Existing           M2         15.3.10.2         From Strand Street, L2133, Malahide         As Proposed           M3         15.3.11.1         From Strand Street, L2133, Malahide         As Existing           M3         15.3.11.2         From Strand Street, L2133, Malahide         As Proposed           M4         15.3.12.1         From internal road, Malahide WWTP         As Existing           M4         15.3.12.2         From internal road, Malahide WWTP         As Existing           M5         15.3.13.1         From internal road, Malahide WWTP         As Existing           M6         15.3.14.2         From internal road, Malahide WWTP         As Proposed           M6         15.3.14.1         From Malahide WWTP         As Existing           M6         15.3.14.2         From Malahide WWTP         As Existing           M6         15.3.14.2         From Malahide Warina, Malahide         As Existing           M7         15.3.14.2         From Malahide Marina, Malahide         As Existing           M8         15.3.16.1         From Malahide Marina, Malahide         As Existing           M8         15.3.16.2         From Malahide Marina, Malahide         As Proposed           M8                                                                                                                                                                                                                                                                                                                                                                                                                                                                                                                                                                                                                                                                                                                                                                                                         | M9        | 15.3.9.1      | From Bissett's Strand, L2133, Malahide    | As Existing         |
| M2         5.3.10.2         From Strand Street, L2133, Malahide         As Proposed           M3         15.3.11.1         From Strand Street, L2133, Malahide         As Existing           M3         15.3.11.2         From Strand Street, L2133, Malahide         As Proposed           M4         15.3.12.1         From Internal road, Malahide WWTP         As Existing           M4         15.3.12.2         From Internal road, Malahide WWTP         As Existing           M5         15.3.13.1         From Internal road, Malahide WWTP         As Existing           M6         15.3.14.2         From Malahide WWTP         As Existing           M6         15.3.14.1         From Malahide Marina, Malahide         As Existing           M6         15.3.14.2         From Malahide Marina, Malahide         As Proposed           M7         15.3.15.1         From Malahide Marina, Malahide         As Existing           M7         15.3.16.2         From Malahide Marina, Malahide         As Existing           M8         15.3.16.1         From Bissett's Strand, L2133, Malahide         As Existing           M8         15.3.16.2         From Bissett's Strand, L2133, Malahide         As Existing           D01         15.3.17.1         From Eissett's Strand, L2133, Malahide         As Existing         As E                                                                                                                                                                                                                                                                                                                                                                                                                                                                                                                                                                                                                                                                                                                                                                             | M9        | 15.3.9.2      | From Bissett's Strand, L2133, Malahide    | As Proposed         |
| M3         15.3.1.1         From Strand Street, L2133, Malahide         As Existing           M3         15.3.1.2         From Strand Street, L2133, Malahide         As Proposed           M4         15.3.1.2.1         From internal road, Malahide WWTP         As Existing           M4         15.3.1.2.2         From internal road, Malahide WWTP         As Proposed           M5         15.3.1.3.1         From internal road, Malahide WWTP         As Proposed           M6         15.3.1.2.2         From Internal road, Malahide WWTP         As Proposed           M6         15.3.1.4.1         From Malahide Marina, Malahide         As Existing           M6         15.3.1.4.2         From Malahide Marina, Malahide         As Proposed           M7         15.3.1.5.1         From Malahide Marina, Malahide         As Proposed           M8         15.3.16.1         From Bissett's Strand, L2133, Malahide         As Existing           M8         15.3.16.2         From Bissett's Strand, L2133, Malahide         As Proposed           D01         15.3.1.1         From Coast Road, Corballis         As Existing                                                                                                                                                                                                                                                                                                                                                                                                                                                                                                                                                                                                                                                                                                                                                                                                                                                                                                                                                                           | M2        | 15.3.10.1     | From Strand Street, L2133, Malahide       | As Existing         |
| M3         15.3.1.2         From Strand Street, L2133, Malahide         As Proposed           M4         15.3.12.1         From internal road, Malahide WWTP         As Existing           M4         15.3.12.2         From internal road, Malahide WWTP         As Proposed           M5         15.3.13.1         From internal road, Malahide WWTP         As Existing           M6         15.3.13.2         From internal road, Malahide WWTP         As Proposed           M6         15.3.14.1         From Malahide Marina, Malahide         As Existing           M6         15.3.14.2         From Malahide Marina, Malahide         As Proposed           M7         15.3.16.1         From Malahide Marina, Malahide         As Existing           M8         15.3.16.1         From Bissett's Strand, L2133, Malahide         As Existing           M8         15.3.16.2         From Bissett's Strand, L2133, Malahide         As Proposed           D01         15.3.17.1         From Coast Road, Corballis         As Existing                                                                                                                                                                                                                                                                                                                                                                                                                                                                                                                                                                                                                                                                                                                                                                                                                                                                                                                                                                                                                                                                               | M2        | 15.3.10.2     | From Strand Street, L2133, Malahide       | As Proposed         |
| M415.3.12.1From internal road, Malahide WWTPAs ExistingM415.3.12.2From internal road, Malahide WWTPAs ProposedM515.3.13.1From internal road, Malahide WWTPAs ExistingM615.3.13.2From internal road, Malahide WWTPAs ProposedM615.3.14.1From Malahide Marina, MalahideAs ExistingM615.3.14.2From Malahide Marina, MalahideAs ProposedM715.3.15.1From Malahide Marina, MalahideAs ExistingM715.3.15.2From Malahide Marina, MalahideAs ProposedM815.3.16.1From Bissett's Strand, L2133, MalahideAs ExistingM815.3.16.2From Bissett's Strand, L2133, MalahideAs ProposedD0115.3.17.1From Coast Road, CorballisAs Existing                                                                                                                                                                                                                                                                                                                                                                                                                                                                                                                                                                                                                                                                                                                                                                                                                                                                                                                                                                                                                                                                                                                                                                                                                                                                                                                                                                                                                                                                                                          | M3        | 15.3.11.1     | From Strand Street, L2133, Malahide       | As Existing         |
| HA 15.3.12.2 From internal road, Malahide WWTP  M5 15.3.13.1 From internal road, Malahide WWTP  M5 15.3.13.2 From internal road, Malahide WWTP  M6 15.3.14.1 From Malahide WmTP  M6 15.3.14.1 From Malahide Marina, Malahide  M6 15.3.14.2 From Malahide Marina, Malahide  M7 15.3.15.1 From Malahide Marina, Malahide  M8 15.3.15.2 From Malahide Marina, Malahide  M8 15.3.16.1 From Malahide Marina, Malahide  M8 15.3.16.1 From Bissett's Strand, L2133, Malahide  M8 15.3.16.2 From Bissett's Strand, L2133, Malahide  M8 15.3.16.2 From Bissett's Strand, L2133, Malahide  M8 15.3.16.1 From Coast Road, Corballis  M8 A Sexisting                                                                                                                                                                                                                                                                                                                                                                                                                                                                                                                                                                                                                                                                                                                                                                                                                                                                                                                                                                                                                                                                                                                                                                                                                                                                                       | M3        | 15.3.11.2     | From Strand Street, L2133, Malahide       | As Proposed         |
| M515.3.13.1From internal road, Malahide WWTPAs ExistingM515.3.13.2From internal road, Malahide WWTPAs ProposedM615.3.14.1From Malahide Marina, MalahideAs ExistingM615.3.14.2From Malahide Marina, MalahideAs ProposedM715.3.15.1From Malahide Marina, MalahideAs ExistingM715.3.15.2From Malahide Marina, MalahideAs ProposedM815.3.16.1From Bissett's Strand, L2133, MalahideAs ExistingM815.3.16.2From Bissett's Strand, L2133, MalahideAs ProposedD0115.3.17.1From Coast Road, CorballisAs Existing                                                                                                                                                                                                                                                                                                                                                                                                                                                                                                                                                                                                                                                                                                                                                                                                                                                                                                                                                                                                                                                                                                                                                                                                                                                                                                                                                                                                                                                                                                                                                                                                                        | M4        | 15.3.12.1     | From internal road, Malahide WWTP         | As Existing         |
| M515.3.13.2From internal road, Malahide WWTPAs ProposedM615.3.14.1From Malahide Marina, MalahideAs ExistingM615.3.14.2From Malahide Marina, MalahideAs ProposedM715.3.15.1From Malahide Marina, MalahideAs ExistingM715.3.15.2From Malahide Marina, MalahideAs ProposedM815.3.16.1From Bissett's Strand, L2133, MalahideAs ExistingM815.3.16.2From Bissett's Strand, L2133, MalahideAs ProposedD0115.3.17.1From Coast Road, CorballisAs Existing                                                                                                                                                                                                                                                                                                                                                                                                                                                                                                                                                                                                                                                                                                                                                                                                                                                                                                                                                                                                                                                                                                                                                                                                                                                                                                                                                                                                                                                                                                                                                                                                                                                                               | M4        | 15.3.12.2     | From internal road, Malahide WWTP         | As Proposed         |
| M6 15.3.14.1 From Malahide Marina, Malah | M5        | 15.3.13.1     | From internal road, Malahide WWTP         | As Existing         |
| M6 15.3.14.2 From Malahide Marina, Malah | M5        | 15.3.13.2     | From internal road, Malahide WWTP         | As Proposed         |
| M7 15.3.15.1 From Malahide Marina, Malahide M7 15.3.15.2 From Malahide Marina, Malahide M8 15.3.16.1 From Bissett's Strand, L2133, Malahide M8 15.3.16.2 From Bissett's Strand, L2133, Malahide D01 15.3.17.1 From Coast Road, Corballis As Existing As Existing As Proposed As Proposed As Existing                                                                                                                                                                                                                                                                                                                                                                                                                                                                                                                                                                                                                                                                                                                                                                                                                                                                                                                                                                                                                                                                                                                                                                                                                                                                                                                                                                                                                                                                                                                                                                                                                                                                                                                                                                                                                           | M6        | 15.3.14.1     | From Malahide Marina, Malahide            | As Existing         |
| M7 15.3.15.2 From Malahide Marina, Malahide Marina, Malahide As Proposed As Proposed M8 15.3.16.1 From Bissett's Strand, L2133, Malahide M8 15.3.16.2 From Bissett's Strand, L2133, Malahide As Proposed As Proposed D01 15.3.17.1 From Coast Road, Corballis As Existing                                                                                                                                                                                                                                                                                                                                                                                                                                                                                                                                                                                                                                                                                                                                                                                                                                                                                                                                                                                                                                                                                                                                                                                                                                                                                                                                                                                                                                                                                                                                                                                                                                                                                                                                                                                                                                                      | M6        | 15.3.14.2     | From Malahide Marina, Malahide            | As Proposed         |
| M8 15.3.16.1 From Bissett's Strand, L2133, Malahide As Existing M8 15.3.16.2 From Bissett's Strand, L2133, Malahide As Proposed D01 15.3.17.1 From Coast Road, Corballis As Existing                                                                                                                                                                                                                                                                                                                                                                                                                                                                                                                                                                                                                                                                                                                                                                                                                                                                                                                                                                                                                                                                                                                                                                                                                                                                                                                                                                                                                                                                                                                                                                                                                                                                                                                                                                                                                                                                                                                                           | M7        | 15.3.15.1     | From Malahide Marina, Malahide            | As Existing         |
| M8 15.3.16.2 From Bissett's Strand, L2133, Malahide As Proposed DO1 15.3.17.1 From Coast Road, Corballis As Existing                                                                                                                                                                                                                                                                                                                                                                                                                                                                                                                                                                                                                                                                                                                                                                                                                                                                                                                                                                                                                                                                                                                                                                                                                                                                                                                                                                                                                                                                                                                                                                                                                                                                                                                                                                                                                                                                                                                                                                                                           | M7        | 15.3.15.2     | From Malahide Marina, Malahide            | As Proposed         |
| DO1 15.3.17.1 From Coast Road, Corballis As Existing                                                                                                                                                                                                                                                                                                                                                                                                                                                                                                                                                                                                                                                                                                                                                                                                                                                                                                                                                                                                                                                                                                                                                                                                                                                                                                                                                                                                                                                                                                                                                                                                                                                                                                                                                                                                                                                                                                                                                                                                                                                                           | M8        | 15.3.16.1     | From Bissett's Strand, L2133, Malahide    | As Existing         |
|                                                                                                                                                                                                                                                                                                                                                                                                                                                                                                                                                                                                                                                                                                                                                                                                                                                                                                                                                                                                                                                                                                                                                                                                                                                                                                                                                                                                                                                                                                                                                                                                                                                                                                                                                                                                                                                                                                                                                                                                                                                                                                                                | M8        | 15.3.16.2     | From Bissett's Strand, L2133, Malahide    | As Proposed         |
| DO1 15.3.17.2 From Coast Road, Corballis As Proposed                                                                                                                                                                                                                                                                                                                                                                                                                                                                                                                                                                                                                                                                                                                                                                                                                                                                                                                                                                                                                                                                                                                                                                                                                                                                                                                                                                                                                                                                                                                                                                                                                                                                                                                                                                                                                                                                                                                                                                                                                                                                           | DO1       | 15.3.17.1     | From Coast Road, Corballis                | As Existing         |
|                                                                                                                                                                                                                                                                                                                                                                                                                                                                                                                                                                                                                                                                                                                                                                                                                                                                                                                                                                                                                                                                                                                                                                                                                                                                                                                                                                                                                                                                                                                                                                                                                                                                                                                                                                                                                                                                                                                                                                                                                                                                                                                                | DO1       | 15.3.17.2     | From Coast Road, Corballis                | As Proposed         |