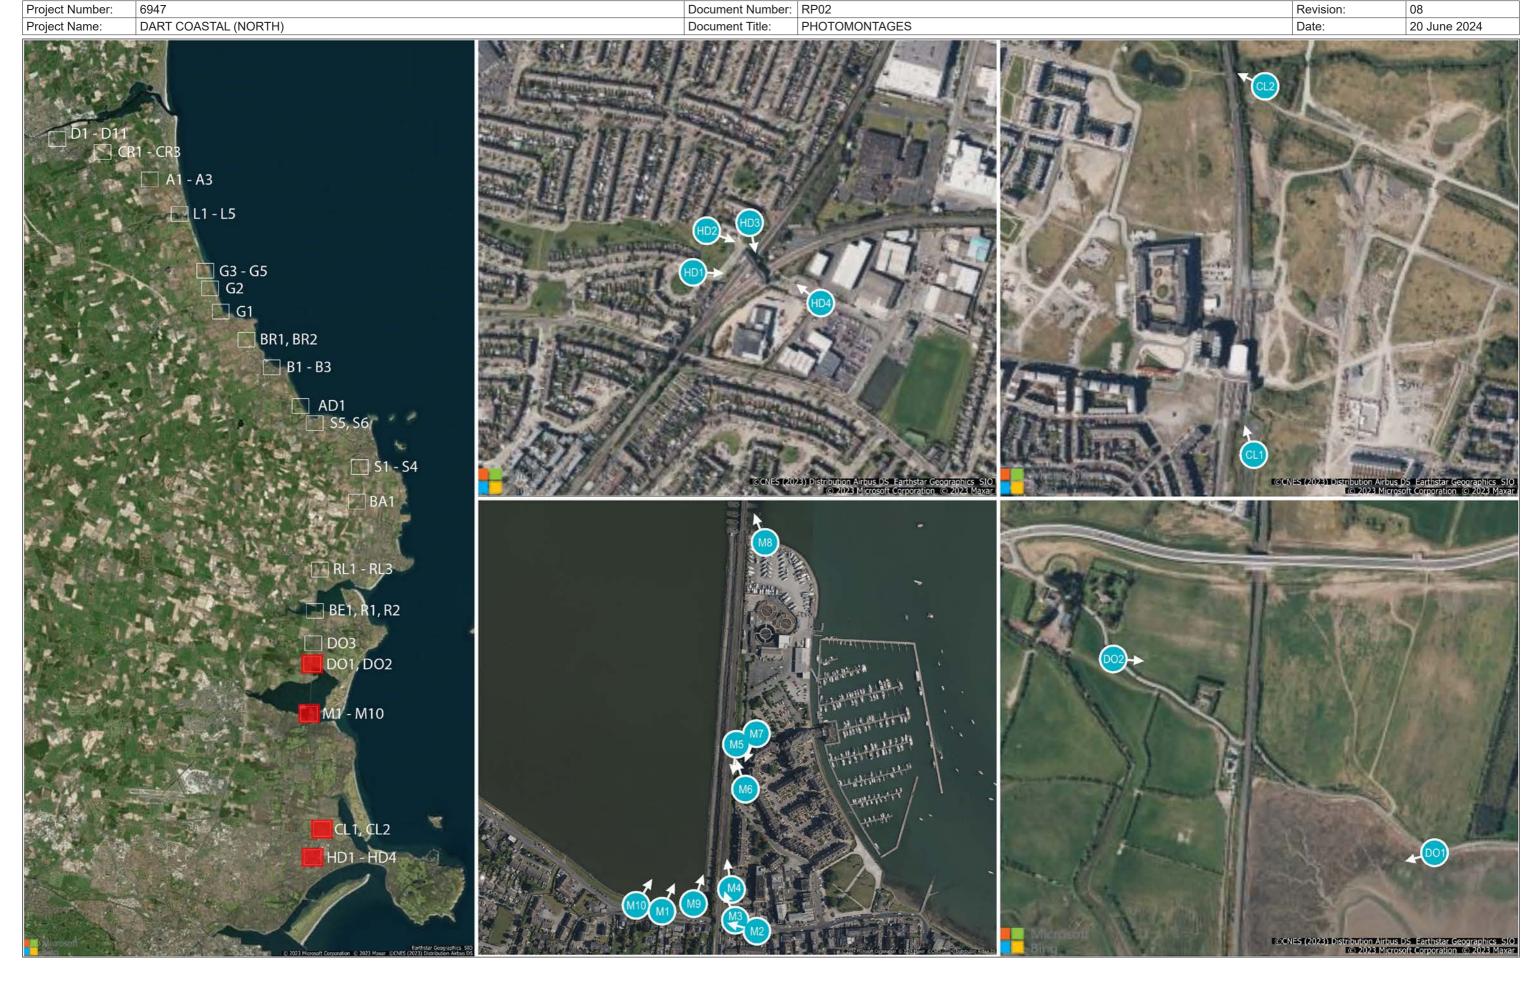

## **VOLUME 3B PHOTOMONTAGES: TABLE OF CONTENTS**

| HOI         15.3.12         From St Donagth's Poals, filtsbarrack Upper         As Proposed           HOI         15.3.24         From Candough Lawn, Garrage         As Desting           HO2         15.3.24         From Candough Lawn, Garrage         As Proposed           HO3         15.3.2.4         From Candough Lawn, Garrage         As Proposed           HO3         15.3.4.1         From Killwareak Upper         As Fishing           HO4         15.3.4.2         From Killwareak Upper         As Proposed           Cl.1         15.3.5.2         From Tollware Concess Support         As Proposed           Cl.2         15.3.6.2         From Tollware Concess Support         As Proposed           Cl.2         15.3.6.1         From Disearch Carlage Manage                                                                                                                                                                                                                                                                                                                                                                                                                                                                                                                                                                                                                                                                                                                                                                                                                            | Viewpoint | Figure Number | Location                                  | Existing / Proposed |
|--------------------------------------------------------------------------------------------------------------------------------------------------------------------------------------------------------------------------------------------------------------------------------------------------------------------------------------------------------------------------------------------------------------------------------------------------------------------------------------------------------------------------------------------------------------------------------------------------------------------------------------------------------------------------------------------------------------------------------------------------------------------------------------------------------------------------------------------------------------------------------------------------------------------------------------------------------------------------------------------------------------------------------------------------------------------------------------------------------------------------------------------------------------------------------------------------------------------------------------------------------------------------------------------------------------------------------------------------------------------------------------------------------------------------------------------------------------------------------------------------------------------------------------------------------------------------------------------------------------------------------------------------------------------------------------------------------------------------------------------------------------------------------------------------------------------------------------------------------------------------------------------------------------------------------------------------------------------------------------------------------------------------------------------------------------------------------------------------------------------------------|-----------|---------------|-------------------------------------------|---------------------|
| H02         H55.21         Frem Commissing Haven, George         As Entiring           H02         H53.22         Frem Commissing Haven, George         As Entiring           H03         H53.23         Frem Commissing Haven, George         As Entiring           H03         H53.32         Frem Commissing Haven, George         As Proposed           H04         H53.42         Frem Kulberneck Ways, Kilbarriseck Upport         As Finding           H04         H53.42         Frem Kulberneck Ways, Kilbarriseck Upport         As Finding           LC1         H53.42         Frem Kulberneck Ways, Kilbarriseck Upport         As Finding           LC2         H53.41         Frem Mythic Close, Singorin         As Entiring           LC2         H53.41         Frem moth of Congrifts Ballien, George         As Entiring           LC2         H53.41         Frem moth of Congrifts Ballien, George         As Entiring           M1         H53.71         Frem Resert's Strend, L2135, Malainine         As Entiring           M1         H53.42         Frem Resert's Strend, L2135, Malainine         As Entiring           M1         H53.42         Frem Resert's Strend, L2135, Malainine         As Entiring           M2         H53.42         Frem Strend's Strend, L2135, Malainine         As Entiring                                                                                                                                                                                                                                                                                                                                                                                                                                                                                                                                                                                                                                                                                                                                                                                       | HD1       | 15.3.1.1      | From St Donagh's Road, Kilbarrack Upper   | As Existing         |
| HD2         HD3         F100 Candonagh Lawn, Congo         As Proceed           HD3         HD3         F100 Candonagh Lawn, Congo         As Estang           HD3         HD3.3.1         F100 Candonagh Lawn, Congo         As Proceed           HD4         HD3.4.1         F100 Kibarask Way, Kibarnask Upper         As Esting           HD4         HD3.4.1         F100 Kibarask Way, Kibarnask Upper         As Proceed           CL1         HD3.5.2         F100 Myte Coke, Sapolin         As Proceed           CL2         HD3.5.2         F100 Myte Coke, Sapolin         As Proceed           CL2         HD3.6.2         F100 Myte Coke, Sapolin         As Floring           LD4         HD3.6.2         F100 myte Coke, Sapolin         As Floring                                                                                                                                                                                                                                                                                                                                                                                                                                                                                                                                                                                                                                                                                                                                                                                                                                                      | HD1       | 15.3.1.2      | From St Donagh's Road, Kilbarrack Upper   | As Proposed         |
| HDS         16.3.1         From Canndough Lawn, Grange         As Esisting           HDS         15.3.2.2         From Canndough Lawn, Grange         As Pipopeed           HDS         15.3.4.2         From Kilbarrack Vilyer         As Fishing           HD4         15.3.4.2         From Kilbarrack Vilyer Kilbarrack Upper         As Pipopeed           CL1         15.3.5.2         From Kilbarrack Vilyer Kilbarrack Upper         As Pipopeed           CL2         15.3.5.2         From Mythe Closes Shapoin         As Pipopeed           CL2         15.3.6.2         From mythe Closes Shapoin         As Esisting           M1         15.3.6.2         From moth of Clongriffin Staton, Grange         As Esisting           M1         15.3.7.2         From Bissert's Strand, L2/133, Malahido         As Esisting           M1         15.3.7.2         From Bissert's Strand, L2/133, Malahido         As Esisting           M10         15.3.8.1         From Bissert's Strand, L2/133, Malahido         As Esisting           M0         15.3.9.1         From Bissert's Strand, L2/133, Malahido         As Esisting           M2         15.3.9.1         From Bissert's Strand, L2/133, Malahido         As Esisting           M2         15.3.9.1         From Strand Stroot, L2/133, Malahido         As Esisting <td>HD2</td> <td>15.3.2.1</td> <td>From Carndonagh Lawn, Grange</td> <td>As Existing</td>                                                                                                                                                                                                                                                                                                                                                                                                                                                                                                                                                                                                                                                                                       | HD2       | 15.3.2.1      | From Carndonagh Lawn, Grange              | As Existing         |
| HDG         16.3.3.2         From Camdonagh Lewn, Grange         As Proposed           HD4         163.4.1         Porn Kilbarrack Way, Kilbarrack Upper         As Paposed           LD4         163.4.2         From Kilbarrack Way, Kilbarrack Upper         As Poposed           CL1         163.5.1         From Multarack Way, Kilbarrack Upper         As Poposed           CL2         163.5.5         From Mytile Close, Sispoil         As Existing           CL2         163.0.2         From north of Congrillin Sation, Grange         As Existing           CL2         163.0.2         From north of Congrillin Sation, Grange         As Existing           MI         163.7.1         From Bisser's Strand, L2133, Malahide         As Proposed           MI         163.7.2         From Bisser's Strand, L2133, Malahide         As Proposed           MIO         163.8.1         From Bisser's Strand, L2133, Malahide         As Proposed           MIO         163.0.2         From Bisser's Strand, L2133, Malahide         As Proposed           MIO         163.0.2         From Bisser's Strand, L2133, Malahide         As Existing           MIO         163.0.1         From Strand Steet, L2133, Malahide         As Existing           M2         163.0.1         From Strand Steet, L2133, Malahide         As Existing <td>HD2</td> <td>15.3.2.2</td> <td>From Carndonagh Lawn, Grange</td> <td>As Proposed</td>                                                                                                                                                                                                                                                                                                                                                                                                                                                                                                                                                                                                                                                                             | HD2       | 15.3.2.2      | From Carndonagh Lawn, Grange              | As Proposed         |
| HCH         15.3.4.1         From Kilbarrack Way, Kilbarrack Wayer         As Evisting           HCH         19.3.4.2         From Kilbarrack Way, Kilbarrack Wayer         As Proposed           CL1         19.3.5.1         From Myrtle Close, Stapolin         As Estisting           CL1         15.3.5.2         From Myrtle Close, Stapolin         As Proposed           CL2         15.3.6.2         From orbit of Cloriginin Sation, Grango         As Proposed           MI         15.3.7.1         From Elsesti's Strand, L2133, Malahido         As Proposed           MI         15.3.7.2         From Elsesti's Strand, L2133, Malahido         As Evisting           MI         15.3.8.1         From Elsesti's Strand, L2133, Malahido         As Evisting           MI         15.3.8.2         From Elsesti's Strand, L2133, Malahido         As Evisting           M0         15.3.8.2         From Elsesti's Strand, L2133, Malahido         As Proposed           M0         15.3.9.2         From Elsesti's Strand, L2133, Malahido         As Evisting           M2         15.3.9.1         From Strand Street, L2133, Malahido         As Evisting           M2         15.3.9.1         From Strand Street, L2133, Malahido         As Evisting           M3         15.3.11.2         From Strand Street, L2133, Malahido                                                                                                                                                                                                                                                                                                                                                                                                                                                                                                                                                                                                                                                                                                                                                                         | HD3       | 15.3.3.1      | From Carndonagh Lawn, Grange              | As Existing         |
| INTA         15.3.4.2         From Killbarrack Upper         Ac Proposed           CL1         15.3.5.1         From Mytho Close, Sinpolin         Ac Existing           CL2         15.3.6.1         From Mytho Close, Sinpolin         Ac Existing           CL2         15.3.6.1         From north of Clongrillin Staton, Grange         Ac Existing           CL2         15.3.6.2         From the of Clongrillin Staton, Grange         Ac Existing           M1         15.3.7.4         From Bissert's Strand, L2133, Malahide         Ac Existing           M1         15.3.7.2         From Bissert's Strand, L2133, Malahide         Ac Existing           M10         15.3.8.1         From Bissert's Strand, L2133, Malahide         Ac Existing           M10         15.3.9.1         From Bissert's Strand, L2133, Malahide         Ac Existing           M2         15.3.9.2         From Bissert's Strand, L2133, Malahide         Ac Existing           M2         15.3.10.2         From Strand Street, L233, Malahide         Ac Existing           M2         15.3.10.2         From Strand Street, L233, Malahide         Ac Proposed           M3         15.3.11.2         From Strand Street, L233, Malahide         Ac Existing           M3         15.3.12.2         From Strand Street, L233, Malahide         Ac Existing </td <td>HD3</td> <td>15.3.3.2</td> <td>From Carndonagh Lawn, Grange</td> <td>As Proposed</td>                                                                                                                                                                                                                                                                                                                                                                                                                                                                                                                                                                                                                                                                       | HD3       | 15.3.3.2      | From Carndonagh Lawn, Grange              | As Proposed         |
| CL1         15.5.5.1         From Myrite Close, Stapolin         As Existing           CL1         15.5.5.2         From Myrite Close, Stapolin         As Proposed           CL2         15.3.6.1         From north of Clongriffin Station, Grange         As Proposed           CL2         15.3.6.2         From north of Clongriffin Station, Grange         As Proposed           M1         15.3.7.1         From Bissert Strand, L2133, Melahide         As Existing           M10         15.3.7.2         From Bissert Strand, L2133, Melahide         As Existing           M10         15.3.8.1         From Bissert Strand, L2133, Melahide         As Existing           M10         15.3.8.2         From Bissert Strand, L2133, Melahide         As Proposed           M0         15.3.8.1         From Bissert Strand, L2133, Melahide         As Proposed           M2         15.3.0.1         From Bissert Strand, L2133, Melahide         As Proposed           M2         15.3.1.1         From Strand Street, L2133, Melahide         As Existing           M3         15.3.1.2         From Strand Street, L2133, Melahide         As Existing           M3         15.3.1.2         From Strand Street, L2133, Melahide         As Proposed           M3         15.3.1.2         From Internal road, Melahide WVTP         As Exi                                                                                                                                                                                                                                                                                                                                                                                                                                                                                                                                                                                                                                                                                                                                                                    | HD4       | 15.3.4.1      | From Kilbarrack Way, Kilbarrack Upper     | As Existing         |
| CL1         15.3.5.2         From Myttle Close, Stapolin         As Proposed           CL2         15.3.6.1         From north of Clongriffin Station, Grange         As Existing           M1         15.3.7.2         From Bisserts Strand, L2133, Malahide         As Proposed           M1         15.3.7.2         From Bisserts Strand, L2133, Malahide         As Proposed           M10         15.3.8.2         From Bissert's Strand, L2133, Malahide         As Proposed           M10         15.3.8.2         From Bissert's Strand, L2133, Malahide         As Proposed           M10         15.3.8.2         From Bissert's Strand, L2133, Malahide         As Proposed           M2         15.3.9.1         From Bissert's Strand, L2133, Malahide         As Proposed           M2         15.3.1.1         From Bissert's Strand, L2133, Malahide         As Proposed           M2         15.3.1.2         From Strand Street, L2133, Malahide         As Proposed           M2         15.3.1.1         From Strand Street, L2133, Malahide         As Proposed           M3         15.3.1.2         From Strand Street, L2133, Malahide         As Proposed           M3         15.3.1.2         From Strand Street, L2133, Malahide         As Proposed           M4         15.3.1.2         From Strand Street, L2133, Malahide                                                                                                                                                                                                                                                                                                                                                                                                                                                                                                                                                                                                                                                                                                                                                                    | HD4       | 15.3.4.2      | From Kilbarrack Way, Kilbarrack Upper     | As Proposed         |
| CL2         15.3.6.1         From north of Clongriffin Station, Grange         As Existing           CL2         15.3.6.2         From north of Clongriffin Station, Grange         As Proposed           M1         15.3.7.1         From Bissett's Stand, L2133, Malahide         As Proposed           M10         15.3.7.2         From Bissett's Stand, L2133, Malahide         As Proposed           M10         15.3.8.1         From Bissett's Stand, L2133, Malahide         As Proposed           M10         15.3.8.2         From Bissett's Stand, L2133, Malahide         As Proposed           M9         15.3.9.2         From Bissett's Stand, L2133, Malahide         As Proposed           M0         15.3.9.2         From Bissett's Stand, L2133, Malahide         As Proposed           M2         15.3.10.1         From Stand Street, L2133, Malahide         As Proposed           M2         15.3.10.2         From Stand Street, L2133, Malahide         As Existing           M3         15.3.10.2         From Stand Street, L2133, Malahide         As Existing           M3         15.3.11.2         From Stand Street, L2133, Malahide         As Existing           M4         15.3.12.1         From internal road, Malahide WWTP         As Existing           M5         15.3.13.1         From internal road, Malahide WWTP <td>CL1</td> <td>15.3.5.1</td> <td>From Myrtle Close, Stapolin</td> <td>As Existing</td>                                                                                                                                                                                                                                                                                                                                                                                                                                                                                                                                                                                                                                                                      | CL1       | 15.3.5.1      | From Myrtle Close, Stapolin               | As Existing         |
| CL2         15.3.62         From north of Clongriffin Station, Grange         As Proposed           M1         15.3.7.1         From Bissert's Strand, L2133, Malahide         As Existing           M10         15.3.8.2         From Bissert's Strand, L2133, Malahide         As Proposed           M10         15.3.8.2         From Bissert's Strand, L2133, Malahide         As Existing           M10         15.3.8.2         From Bissert's Strand, L2133, Malahide         As Existing           M0         15.3.9.2         From Bissert's Strand, L2133, Malahide         As Existing           M0         15.3.9.2         From Bissert's Strand, L2133, Malahide         As Existing           M2         15.3.10.1         From Strand Street, L2133, Malahide         As Existing           M2         15.3.10.2         From Strand Street, L2133, Malahide         As Existing           M3         15.3.11.2         From Strand Street, L2133, Malahide         As Proposed           M4         15.3.12.1         From Strand Street, L2133, Malahide         As Proposed           M4         15.3.12.2         From Internal road, Malahide WVTP         As Proposed           M6         15.3.13.1         From Internal road, Malahide WVTP         As Existing           M6         15.3.14.1         From Malahide Marina, Malahide                                                                                                                                                                                                                                                                                                                                                                                                                                                                                                                                                                                                                                                                                                                                                                 | CL1       | 15.3.5.2      | From Myrtle Close, Stapolin               | As Proposed         |
| MT         15.3.7.1         From Bissett's Strand, L2133, Malahide         As Existing           M1         15.3.7.2         From Bissett's Strand, L2133, Malahide         As Existing           M10         15.3.8.2         From Bissett's Strand, L2133, Malahide         As Existing           M10         15.3.9.2         From Bissett's Strand, L2133, Malahide         As Proposed           M0         15.3.9.1         From Bissett's Strand, L2133, Malahide         As Proposed           M2         15.3.0.1         From Bissett's Strand, L2133, Malahide         As Proposed           M2         15.3.10.1         From Strand Street, L2133, Malahide         As Proposed           M2         15.3.10.2         From Strand Street, L2133, Malahide         As Proposed           M3         15.3.11.1         From Strand Street, L2133, Malahide         As Proposed           M4         15.3.12.1         From Strand Street, L2133, Malahide         As Proposed           M4         15.3.12.1         From Strand Street, L2133, Malahide         As Proposed           M5         15.3.12.1         From Internal Street, L2133, Malahide         As Proposed           M6         15.3.12.2         From Internal Street, L2133, Malahide         As Proposed           M6         15.3.13.1         From Internal Tood, Malahide WVTP<                                                                                                                                                                                                                                                                                                                                                                                                                                                                                                                                                                                                                                                                                                                                                           | CL2       | 15.3.6.1      | From north of Clongriffin Station, Grange | As Existing         |
| M1         15.3.7.2         From Bissett's Strand, L2133, Malahide         As Proposed           M10         15.3.8.1         From Bissett's Strand, L2133, Malahide         As Existing           M10         15.3.8.2         From Bissett's Strand, L2133, Malahide         As Proposed           M9         15.3.9.1         From Bissett's Strand, L2133, Malahide         As Proposed           M9         15.3.9.2         From Bissett's Strand, L2133, Malahide         As Proposed           M2         15.3.10.1         From Strand Street, L2133, Malahide         As Existing           M2         15.3.10.2         From Strand Street, L2133, Malahide         As Existing           M3         15.3.11.2         From Strand Street, L2133, Malahide         As Proposed           M3         15.3.12.1         From Strand Street, L2133, Malahide         As Proposed           M4         15.3.12.2         From Internal road, Malahide WWTP         As Existing           M5         15.3.13.1         From Internal road, Malahide WWTP         As Existing           M6         15.3.14.1         From Internal road, Malahide WWTP         As Existing           M6         15.3.14.2         From Malahide Marina, Malahide         As Existing           M7         15.3.15.2         From Malahide Marina, Malahide         As                                                                                                                                                                                                                                                                                                                                                                                                                                                                                                                                                                                                                                                                                                                                                                     | CL2       | 15.3.6.2      | From north of Clongriffin Station, Grange | As Proposed         |
| M10         45.8.1         From Bissett's Strand, L2133, Malahide         As Existing           M10         15.3.8.2         From Bissett's Strand, L2133, Malahide         As Proposed           M9         15.3.9.1         From Bissett's Strand, L2133, Malahide         As Proposed           M9         15.3.9.2         From Bissett's Strand, L2133, Malahide         As Proposed           M2         15.3.10.1         From Strand Street, L2133, Malahide         As Existing           M2         15.3.10.2         From Strand Street, L2133, Malahide         As Proposed           M3         15.3.10.1         From Strand Street, L2133, Malahide         As Proposed           M3         15.3.11.2         From Strand Street, L2133, Malahide         As Existing           M4         15.3.12.1         From Internal road, Malahide WWTP         As Existing           M4         15.3.12.2         From Internal road, Malahide WWTP         As Existing           M5         15.3.13.1         From Internal road, Malahide WWTP         As Existing           M6         15.3.14.1         From Malahide Marina, Malahide         As Proposed           M6         15.3.14.2         From Malahide Marina, Malahide         As Existing           M7         15.3.15.2         From Malahide Marina, Malahide         As Proposed<                                                                                                                                                                                                                                                                                                                                                                                                                                                                                                                                                                                                                                                                                                                                                                    | M1        | 15.3.7.1      | From Bissett's Strand, L2133, Malahide    | As Existing         |
| M10         15.3.8.2         From Bissett's Strand, L2133, Malahide         As Proposed           M9         15.3.9.1         From Bissett's Strand, L2133, Malahide         As Existing           M9         15.3.9.2         From Bissett's Strand, L2133, Malahide         As Proposed           M2         15.3.10.1         From Strand Street, L2133, Malahide         As Existing           M2         15.3.10.2         From Strand Street, L2133, Malahide         As Proposed           M3         15.3.11.1         From Strand Street, L2133, Malahide         As Existing           M3         15.3.12.2         From Strand Street, L2133, Malahide         As Proposed           M4         15.3.12.1         From Internal road, Malahide WWTP         As Existing           M5         15.3.13.1         From Internal road, Malahide WWTP         As Existing           M5         15.3.13.1         From Internal road, Malahide WWTP         As Existing           M6         15.3.14.2         From Malahide WMTP         As Existing           M6         15.3.15.2         From Malahide Marina, Malahide         As Proposed           M7         15.3.15.1         From Malahide Marina, Malahide         As Proposed           M8         15.3.16.1         From Blasett's Strand, L2133, Malahide         As Proposed     <                                                                                                                                                                                                                                                                                                                                                                                                                                                                                                                                                                                                                                                                                                                                                                         | M1        | 15.3.7.2      | From Bissett's Strand, L2133, Malahide    | As Proposed         |
| M9         15.3.9.1         From Bissett's Strand, L2133, Malahide         As Existing           M9         15.3.9.2         From Bissett's Strand, L2133, Malahide         As Proposed           M2         15.3.10.1         From Strand Street, L2133, Malahide         As Existing           M2         15.3.10.2         From Strand Street, L2133, Malahide         As Proposed           M3         15.3.11.1         From Strand Street, L2133, Malahide         As Existing           M3         15.3.12.2         From Strand Street, L2133, Malahide         As Proposed           M4         15.3.12.1         From Internal road, Malahide WVTP         As Existing           M4         15.3.12.2         From internal road, Malahide WVTP         As Existing           M5         15.3.13.1         From internal road, Malahide WVTP         As Existing           M6         15.3.14.2         From Malahide Marina, Malahide         As Existing           M6         15.3.14.1         From Malahide Marina, Malahide         As Existing           M7         15.3.15.1         From Malahide Marina, Malahide         As Existing           M8         15.3.16.2         From Bissett's Strand, L2133, Malahide         As Existing         As Existing           M8         15.3.16.2         From Bissett's Strand, L2133, Malahid                                                                                                                                                                                                                                                                                                                                                                                                                                                                                                                                                                                                                                                                                                                                                                    | M10       | 15.3.8.1      | From Bissett's Strand, L2133, Malahide    | As Existing         |
| M9         15.3.9.2         From Bissett's Strand, L2133, Malahide         As Proposed           M2         15.3.10.1         From Strand Street, L2133, Malahide         As Existing           M2         15.3.10.2         From Strand Street, L2133, Malahide         As Proposed           M3         15.3.11.1         From Strand Street, L2133, Malahide         As Existing           M3         15.3.11.2         From Strand Street, L2133, Malahide         As Proposed           M4         15.3.12.1         From internal road, Malahide WWTP         As Existing           M4         15.3.12.2         From internal road, Malahide WWTP         As Existing           M5         15.3.13.1         From internal road, Malahide WWTP         As Proposed           M6         15.3.14.1         From Malahide William Malahide WWTP         As Existing           M6         15.3.14.1         From Malahide Marina, Malahide         As Proposed           M7         15.3.15.1         From Malahide Marina, Malahide         As Proposed           M8         15.3.16.1         From Malahide Marina, Malahide         As Existing           M8         15.3.16.2         From Malahide Marina, Malahide         As Existing           M8         15.3.16.2         From Blasett's Strand, L2133, Malahide         As Proposed                                                                                                                                                                                                                                                                                                                                                                                                                                                                                                                                                                                                                                                                                                                                                                             | M10       | 15.3.8.2      | From Bissett's Strand, L2133, Malahide    | As Proposed         |
| M2         15.3.10.1         From Strand Street, L2133, Malahide         As Existing           M2         15.3.10.2         From Strand Street, L2133, Malahide         As Proposed           M3         15.3.11.1         From Strand Street, L2133, Malahide         As Existing           M3         15.3.11.2         From Strand Street, L2133, Malahide         As Proposed           M4         15.3.12.1         From internal road, Malahide WWTP         As Existing           M4         15.3.12.2         From internal road, Malahide WWTP         As Existing           M5         15.3.13.1         From internal road, Malahide WWTP         As Existing           M6         15.3.14.2         From internal road, Malahide WWTP         As Proposed           M6         15.3.14.1         From Malahide WWTP         As Existing           M6         15.3.14.2         From Malahide WWTP         As Existing           M6         15.3.14.2         From Malahide Warina, Malahide         As Existing           M7         15.3.14.2         From Malahide Marina, Malahide         As Existing           M8         15.3.16.1         From Malahide Marina, Malahide         As Existing           M8         15.3.16.2         From Malahide Marina, Malahide         As Proposed           M8                                                                                                                                                                                                                                                                                                                                                                                                                                                                                                                                                                                                                                                                                                                                                                                                         | M9        | 15.3.9.1      | From Bissett's Strand, L2133, Malahide    | As Existing         |
| M2         5.3.10.2         From Strand Street, L2133, Malahide         As Proposed           M3         15.3.11.1         From Strand Street, L2133, Malahide         As Existing           M3         15.3.11.2         From Strand Street, L2133, Malahide         As Proposed           M4         15.3.12.1         From Internal road, Malahide WWTP         As Existing           M4         15.3.12.2         From Internal road, Malahide WWTP         As Existing           M5         15.3.13.1         From Internal road, Malahide WWTP         As Existing           M6         15.3.14.2         From Malahide WWTP         As Existing           M6         15.3.14.1         From Malahide Marina, Malahide         As Existing           M6         15.3.14.2         From Malahide Marina, Malahide         As Proposed           M7         15.3.15.1         From Malahide Marina, Malahide         As Existing           M7         15.3.16.2         From Malahide Marina, Malahide         As Existing           M8         15.3.16.1         From Bissett's Strand, L2133, Malahide         As Existing           M8         15.3.16.2         From Bissett's Strand, L2133, Malahide         As Existing           D01         15.3.17.1         From Eissett's Strand, L2133, Malahide         As Existing         As E                                                                                                                                                                                                                                                                                                                                                                                                                                                                                                                                                                                                                                                                                                                                                                             | M9        | 15.3.9.2      | From Bissett's Strand, L2133, Malahide    | As Proposed         |
| M3         15.3.1.1         From Strand Street, L2133, Malahide         As Existing           M3         15.3.1.2         From Strand Street, L2133, Malahide         As Proposed           M4         15.3.1.2.1         From internal road, Malahide WWTP         As Existing           M4         15.3.1.2.2         From internal road, Malahide WWTP         As Proposed           M5         15.3.1.3.1         From internal road, Malahide WWTP         As Proposed           M6         15.3.1.2.2         From Internal road, Malahide WWTP         As Proposed           M6         15.3.1.4.1         From Malahide Marina, Malahide         As Existing           M6         15.3.1.4.2         From Malahide Marina, Malahide         As Proposed           M7         15.3.1.5.1         From Malahide Marina, Malahide         As Proposed           M8         15.3.16.1         From Bissett's Strand, L2133, Malahide         As Existing           M8         15.3.16.2         From Bissett's Strand, L2133, Malahide         As Proposed           D01         15.3.1.1         From Coast Road, Corballis         As Existing                                                                                                                                                                                                                                                                                                                                                                                                                                                                                                                                                                                                                                                                                                                                                                                                                                                                                                                                                                           | M2        | 15.3.10.1     | From Strand Street, L2133, Malahide       | As Existing         |
| M3         15.3.1.2         From Strand Street, L2133, Malahide         As Proposed           M4         15.3.12.1         From internal road, Malahide WWTP         As Existing           M4         15.3.12.2         From internal road, Malahide WWTP         As Proposed           M5         15.3.13.1         From internal road, Malahide WWTP         As Existing           M6         15.3.13.2         From internal road, Malahide WWTP         As Proposed           M6         15.3.14.1         From Malahide Marina, Malahide         As Existing           M6         15.3.14.2         From Malahide Marina, Malahide         As Proposed           M7         15.3.16.1         From Malahide Marina, Malahide         As Existing           M8         15.3.16.1         From Bissett's Strand, L2133, Malahide         As Existing           M8         15.3.16.2         From Bissett's Strand, L2133, Malahide         As Proposed           D01         15.3.17.1         From Coast Road, Corballis         As Existing                                                                                                                                                                                                                                                                                                                                                                                                                                                                                                                                                                                                                                                                                                                                                                                                                                                                                                                                                                                                                                                                               | M2        | 15.3.10.2     | From Strand Street, L2133, Malahide       | As Proposed         |
| M415.3.12.1From internal road, Malahide WWTPAs ExistingM415.3.12.2From internal road, Malahide WWTPAs ProposedM515.3.13.1From internal road, Malahide WWTPAs ExistingM615.3.13.2From internal road, Malahide WWTPAs ProposedM615.3.14.1From Malahide Marina, MalahideAs ExistingM615.3.14.2From Malahide Marina, MalahideAs ProposedM715.3.15.1From Malahide Marina, MalahideAs ExistingM715.3.15.2From Malahide Marina, MalahideAs ProposedM815.3.16.1From Bissett's Strand, L2133, MalahideAs ExistingM815.3.16.2From Bissett's Strand, L2133, MalahideAs ProposedD0115.3.17.1From Coast Road, CorballisAs Existing                                                                                                                                                                                                                                                                                                                                                                                                                                                                                                                                                                                                                                                                                                                                                                                                                                                                                                                                                                                                                                                                                                                                                                                                                                                                                                                                                                                                                                                                                                          | M3        | 15.3.11.1     | From Strand Street, L2133, Malahide       | As Existing         |
| HA 15.3.12.2 From internal road, Malahide WWTP  M5 15.3.13.1 From internal road, Malahide WWTP  M5 15.3.13.2 From internal road, Malahide WWTP  M6 15.3.14.1 From Malahide WmTP  M6 15.3.14.1 From Malahide Marina, Malahide  M6 15.3.14.2 From Malahide Marina, Malahide  M7 15.3.15.1 From Malahide Marina, Malahide  M8 15.3.15.2 From Malahide Marina, Malahide  M8 15.3.16.1 From Malahide Marina, Malahide  M8 15.3.16.1 From Bissett's Strand, L2133, Malahide  M8 15.3.16.2 From Bissett's Strand, L2133, Malahide  M8 15.3.16.2 From Bissett's Strand, L2133, Malahide  M8 15.3.16.1 From Coast Road, Corballis  M8 A Sexisting                                                                                                                                                                                                                                                                                                                                                                                                                                                                                                                                                                                                                                                                                                                                                                                                                                                                                                                                                                                                                                                                                                                                                                                                                                                                                       | M3        | 15.3.11.2     | From Strand Street, L2133, Malahide       | As Proposed         |
| M515.3.13.1From internal road, Malahide WWTPAs ExistingM515.3.13.2From internal road, Malahide WWTPAs ProposedM615.3.14.1From Malahide Marina, MalahideAs ExistingM615.3.14.2From Malahide Marina, MalahideAs ProposedM715.3.15.1From Malahide Marina, MalahideAs ExistingM715.3.15.2From Malahide Marina, MalahideAs ProposedM815.3.16.1From Bissett's Strand, L2133, MalahideAs ExistingM815.3.16.2From Bissett's Strand, L2133, MalahideAs ProposedD0115.3.17.1From Coast Road, CorballisAs Existing                                                                                                                                                                                                                                                                                                                                                                                                                                                                                                                                                                                                                                                                                                                                                                                                                                                                                                                                                                                                                                                                                                                                                                                                                                                                                                                                                                                                                                                                                                                                                                                                                        | M4        | 15.3.12.1     | From internal road, Malahide WWTP         | As Existing         |
| M515.3.13.2From internal road, Malahide WWTPAs ProposedM615.3.14.1From Malahide Marina, MalahideAs ExistingM615.3.14.2From Malahide Marina, MalahideAs ProposedM715.3.15.1From Malahide Marina, MalahideAs ExistingM715.3.15.2From Malahide Marina, MalahideAs ProposedM815.3.16.1From Bissett's Strand, L2133, MalahideAs ExistingM815.3.16.2From Bissett's Strand, L2133, MalahideAs ProposedD0115.3.17.1From Coast Road, CorballisAs Existing                                                                                                                                                                                                                                                                                                                                                                                                                                                                                                                                                                                                                                                                                                                                                                                                                                                                                                                                                                                                                                                                                                                                                                                                                                                                                                                                                                                                                                                                                                                                                                                                                                                                               | M4        | 15.3.12.2     | From internal road, Malahide WWTP         | As Proposed         |
| M6 15.3.14.1 From Malahide Marina, Malah | M5        | 15.3.13.1     | From internal road, Malahide WWTP         | As Existing         |
| M6 15.3.14.2 From Malahide Marina, Malah | M5        | 15.3.13.2     | From internal road, Malahide WWTP         | As Proposed         |
| M7 15.3.15.1 From Malahide Marina, Malahide M7 15.3.15.2 From Malahide Marina, Malahide M8 15.3.16.1 From Bissett's Strand, L2133, Malahide M8 15.3.16.2 From Bissett's Strand, L2133, Malahide D01 15.3.17.1 From Coast Road, Corballis As Existing As Existing As Proposed As Proposed As Existing                                                                                                                                                                                                                                                                                                                                                                                                                                                                                                                                                                                                                                                                                                                                                                                                                                                                                                                                                                                                                                                                                                                                                                                                                                                                                                                                                                                                                                                                                                                                                                                                                                                                                                                                                                                                                           | M6        | 15.3.14.1     | From Malahide Marina, Malahide            | As Existing         |
| M7 15.3.15.2 From Malahide Marina, Malahide Marina, Malahide As Proposed As Proposed M8 15.3.16.1 From Bissett's Strand, L2133, Malahide M8 15.3.16.2 From Bissett's Strand, L2133, Malahide As Proposed As Proposed D01 15.3.17.1 From Coast Road, Corballis As Existing                                                                                                                                                                                                                                                                                                                                                                                                                                                                                                                                                                                                                                                                                                                                                                                                                                                                                                                                                                                                                                                                                                                                                                                                                                                                                                                                                                                                                                                                                                                                                                                                                                                                                                                                                                                                                                                      | M6        | 15.3.14.2     | From Malahide Marina, Malahide            | As Proposed         |
| M8 15.3.16.1 From Bissett's Strand, L2133, Malahide As Existing M8 15.3.16.2 From Bissett's Strand, L2133, Malahide As Proposed D01 15.3.17.1 From Coast Road, Corballis As Existing                                                                                                                                                                                                                                                                                                                                                                                                                                                                                                                                                                                                                                                                                                                                                                                                                                                                                                                                                                                                                                                                                                                                                                                                                                                                                                                                                                                                                                                                                                                                                                                                                                                                                                                                                                                                                                                                                                                                           | M7        | 15.3.15.1     | From Malahide Marina, Malahide            | As Existing         |
| M8 15.3.16.2 From Bissett's Strand, L2133, Malahide As Proposed DO1 15.3.17.1 From Coast Road, Corballis As Existing                                                                                                                                                                                                                                                                                                                                                                                                                                                                                                                                                                                                                                                                                                                                                                                                                                                                                                                                                                                                                                                                                                                                                                                                                                                                                                                                                                                                                                                                                                                                                                                                                                                                                                                                                                                                                                                                                                                                                                                                           | M7        | 15.3.15.2     | From Malahide Marina, Malahide            | As Proposed         |
| DO1 15.3.17.1 From Coast Road, Corballis As Existing                                                                                                                                                                                                                                                                                                                                                                                                                                                                                                                                                                                                                                                                                                                                                                                                                                                                                                                                                                                                                                                                                                                                                                                                                                                                                                                                                                                                                                                                                                                                                                                                                                                                                                                                                                                                                                                                                                                                                                                                                                                                           | M8        | 15.3.16.1     | From Bissett's Strand, L2133, Malahide    | As Existing         |
|                                                                                                                                                                                                                                                                                                                                                                                                                                                                                                                                                                                                                                                                                                                                                                                                                                                                                                                                                                                                                                                                                                                                                                                                                                                                                                                                                                                                                                                                                                                                                                                                                                                                                                                                                                                                                                                                                                                                                                                                                                                                                                                                | M8        | 15.3.16.2     | From Bissett's Strand, L2133, Malahide    | As Proposed         |
| DO1 15.3.17.2 From Coast Road, Corballis As Proposed                                                                                                                                                                                                                                                                                                                                                                                                                                                                                                                                                                                                                                                                                                                                                                                                                                                                                                                                                                                                                                                                                                                                                                                                                                                                                                                                                                                                                                                                                                                                                                                                                                                                                                                                                                                                                                                                                                                                                                                                                                                                           | DO1       | 15.3.17.1     | From Coast Road, Corballis                | As Existing         |
|                                                                                                                                                                                                                                                                                                                                                                                                                                                                                                                                                                                                                                                                                                                                                                                                                                                                                                                                                                                                                                                                                                                                                                                                                                                                                                                                                                                                                                                                                                                                                                                                                                                                                                                                                                                                                                                                                                                                                                                                                                                                                                                                | DO1       | 15.3.17.2     | From Coast Road, Corballis                | As Proposed         |

EIAR Volume 3B: Table of Contents

| Viewpoint | Figure Number | Location                                               | Existing / Proposed |
|-----------|---------------|--------------------------------------------------------|---------------------|
| DO2       | 15.3.18.1     | From Coast Road, Kilcrea                               | As Existing         |
| DO2       | 15.3.18.2     | From Coast Road, Kilcrea                               | As Proposed         |
| DO3       | 15.3.19.1     | From Hearse Road, L2170, Donabate                      | As Existing         |
| DO3       | 15.3.19.2     | From Hearse Road, L2170, Donabate                      | As Proposed         |
| BE1       | 15.3.20.1     | From access road to Beaverstown Golf Club, Beaverstown | As Existing         |
| BE1       | 15.3.20.2     | From access road to Beaverstown Golf Club, Beaverstown | As Proposed         |
| R1        | 15.3.21.1     | From Rogerstown Park Perimeter Road, Balleally East    | As Existing         |
| R1        | 15.3.21.2     | From Rogerstown Park Perimeter Road, Balleally East    | As Proposed         |
| R2        | 15.3.22.1     | From Rogerstown Park Perimeter Road, Balleally East    | As Existing         |
| R2        | 15.3.22.2     | From Rogerstown Park Perimeter Road, Balleally East    | As Proposed         |
| RL1       | 15.3.23.1     | From Rogerstown Lane, Rogerstown                       | As Existing         |
| RL1       | 15.3.23.2     | From Rogerstown Lane, Rogerstown                       | As Proposed         |
| RL2       | 15.3.24.1     | From Station Road, R128, Effelstown                    | As Existing         |
| RL2       | 15.3.24.2     | From Station Road, R128, Effelstown                    | As Proposed         |
| RL3       | 15.3.25.1     | From Station Road, R128, Effelstown                    | As Existing         |
| RL3       | 15.3.25.2     | From Station Road, R128, Effelstown                    | As Proposed         |
| BA1       | 15.3.26.1     | From Featherbed Road, L1285, Ballykea                  | As Existing         |
| BA1       | 15.3.26.2     | From Featherbed Road, L1285, Ballykea                  | As Proposed         |
| S1        | 15.3.27.1     | From Golf Links Road, Milverton                        | As Existing         |
| S1        | 15.3.27.2     | From Golf Links Road, Milverton                        | As Proposed         |
| S2        | 15.3.28.1     | From Golf Links Road, Milverton                        | As Existing         |
| S2        | 15.3.28.2     | From Golf Links Road, Milverton                        | As Proposed         |
| S3        | 15.3.29.1     | From Golf Links Road, Milverton                        | As Existing         |
| S3        | 15.3.29.2     | From Golf Links Road, Milverton                        | As Proposed         |
| S4        | 15.3.30.1     | From Golf Links Road, Milverton                        | As Existing         |
| S4        | 15.3.30.2     | From Golf Links Road, Milverton                        | As Proposed         |
| S5        | 15.3.31.1     | From Baltrasna Lane, Barnageeragh                      | As Existing         |
| S5        | 15.3.31.2     | From Baltrasna Lane, Barnageeragh                      | As Proposed         |
| S6        | 15.3.32.1     | From Hamilton Hill, Barnageeragh                       | As Existing         |
| S6        | 15.3.32.2     | From Hamilton Hill, Barnageeragh                       | As Proposed         |
| AD1       | 15.3.33.1     | From Skerries Road, R127, Ardgillan Demesne            | As Existing         |
| AD1       | 15.3.33.2     | From Skerries Road, R127, Ardgillan Demesne            | As Proposed         |
| B1        | 15.3.34.1     | From Gibbons Terrace, R127, Balbriggan                 | As Existing         |
| B1        | 15.3.34.2     | From Gibbons Terrace, R127, Balbriggan                 | As Proposed         |
| B2        | 15.3.35.1     | From Balbriggan Harbour                                | As Existing         |
| B2        | 15.3.35.2     | From Balbriggan Harbour                                | As Proposed         |