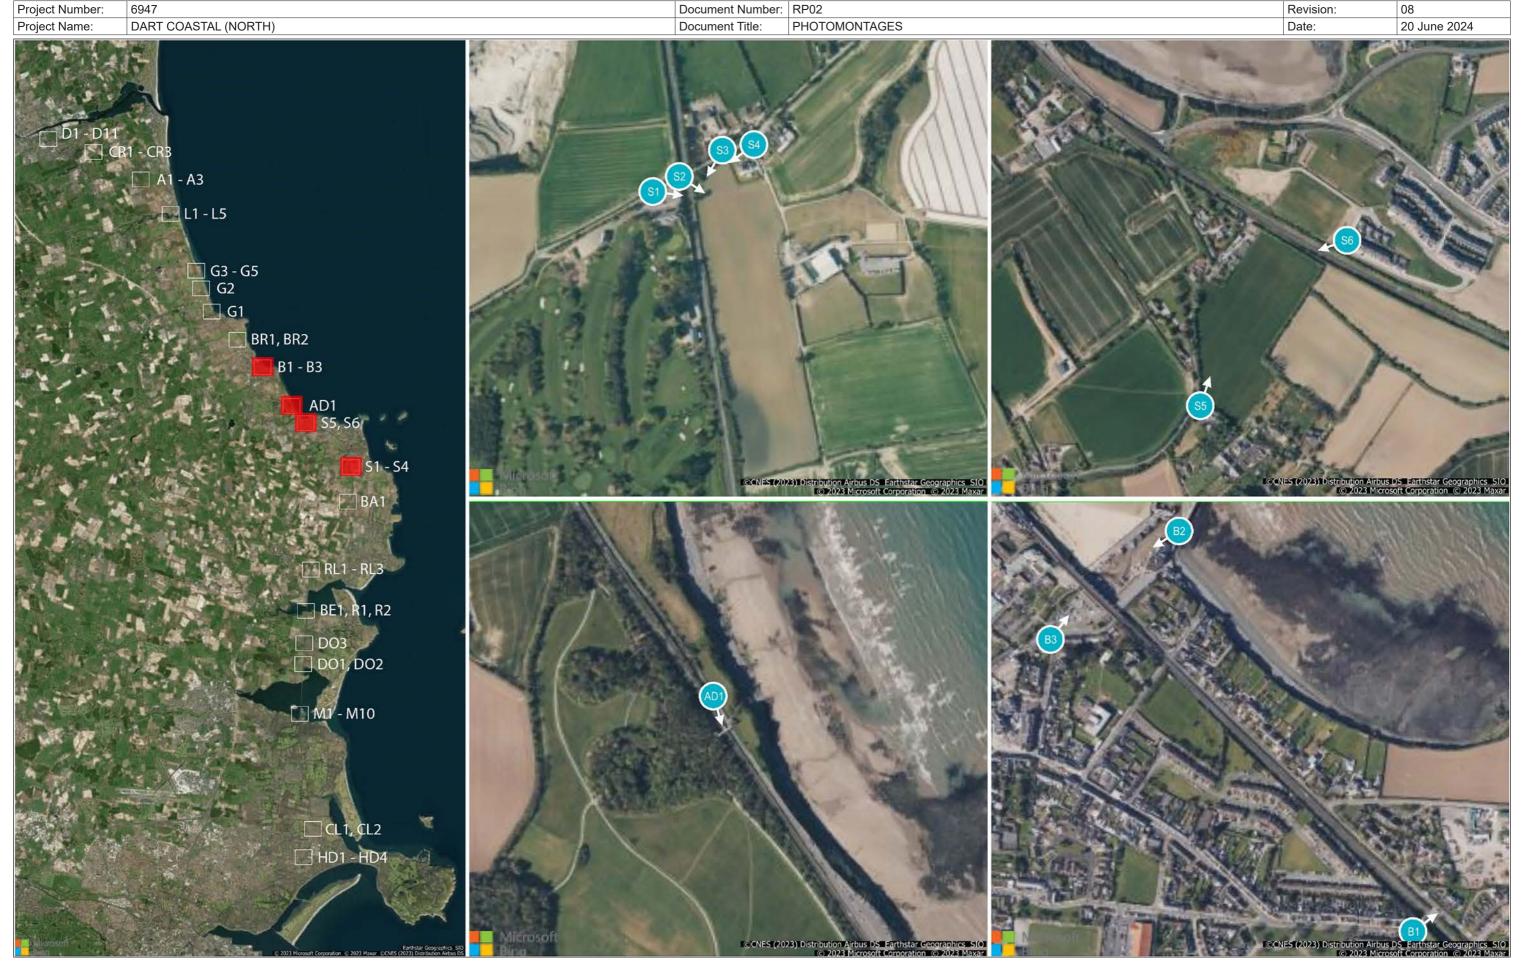

EIAR Volume 3B: Table of Contents

| Viewpoint | Figure Number | Location                                               | Existing / Proposed |
|-----------|---------------|--------------------------------------------------------|---------------------|
| DO2       | 15.3.18.1     | From Coast Road, Kilcrea                               | As Existing         |
| DO2       | 15.3.18.2     | From Coast Road, Kilcrea                               | As Proposed         |
| DO3       | 15.3.19.1     | From Hearse Road, L2170, Donabate                      | As Existing         |
| DO3       | 15.3.19.2     | From Hearse Road, L2170, Donabate                      | As Proposed         |
| BE1       | 15.3.20.1     | From access road to Beaverstown Golf Club, Beaverstown | As Existing         |
| BE1       | 15.3.20.2     | From access road to Beaverstown Golf Club, Beaverstown | As Proposed         |
| R1        | 15.3.21.1     | From Rogerstown Park Perimeter Road, Balleally East    | As Existing         |
| R1        | 15.3.21.2     | From Rogerstown Park Perimeter Road, Balleally East    | As Proposed         |
| R2        | 15.3.22.1     | From Rogerstown Park Perimeter Road, Balleally East    | As Existing         |
| R2        | 15.3.22.2     | From Rogerstown Park Perimeter Road, Balleally East    | As Proposed         |
| RL1       | 15.3.23.1     | From Rogerstown Lane, Rogerstown                       | As Existing         |
| RL1       | 15.3.23.2     | From Rogerstown Lane, Rogerstown                       | As Proposed         |
| RL2       | 15.3.24.1     | From Station Road, R128, Effelstown                    | As Existing         |
| RL2       | 15.3.24.2     | From Station Road, R128, Effelstown                    | As Proposed         |
| RL3       | 15.3.25.1     | From Station Road, R128, Effelstown                    | As Existing         |
| RL3       | 15.3.25.2     | From Station Road, R128, Effelstown                    | As Proposed         |
| BA1       | 15.3.26.1     | From Featherbed Road, L1285, Ballykea                  | As Existing         |
| BA1       | 15.3.26.2     | From Featherbed Road, L1285, Ballykea                  | As Proposed         |
| S1        | 15.3.27.1     | From Golf Links Road, Milverton                        | As Existing         |
| S1        | 15.3.27.2     | From Golf Links Road, Milverton                        | As Proposed         |
| S2        | 15.3.28.1     | From Golf Links Road, Milverton                        | As Existing         |
| S2        | 15.3.28.2     | From Golf Links Road, Milverton                        | As Proposed         |
| S3        | 15.3.29.1     | From Golf Links Road, Milverton                        | As Existing         |
| S3        | 15.3.29.2     | From Golf Links Road, Milverton                        | As Proposed         |
| S4        | 15.3.30.1     | From Golf Links Road, Milverton                        | As Existing         |
| S4        | 15.3.30.2     | From Golf Links Road, Milverton                        | As Proposed         |
| S5        | 15.3.31.1     | From Baltrasna Lane, Barnageeragh                      | As Existing         |
| S5        | 15.3.31.2     | From Baltrasna Lane, Barnageeragh                      | As Proposed         |
| S6        | 15.3.32.1     | From Hamilton Hill, Barnageeragh                       | As Existing         |
| S6        | 15.3.32.2     | From Hamilton Hill, Barnageeragh                       | As Proposed         |
| AD1       | 15.3.33.1     | From Skerries Road, R127, Ardgillan Demesne            | As Existing         |
| AD1       | 15.3.33.2     | From Skerries Road, R127, Ardgillan Demesne            | As Proposed         |
| B1        | 15.3.34.1     | From Gibbons Terrace, R127, Balbriggan                 | As Existing         |
| B1        | 15.3.34.2     | From Gibbons Terrace, R127, Balbriggan                 | As Proposed         |
| B2        | 15.3.35.1     | From Balbriggan Harbour                                | As Existing         |
| B2        | 15.3.35.2     | From Balbriggan Harbour                                | As Proposed         |