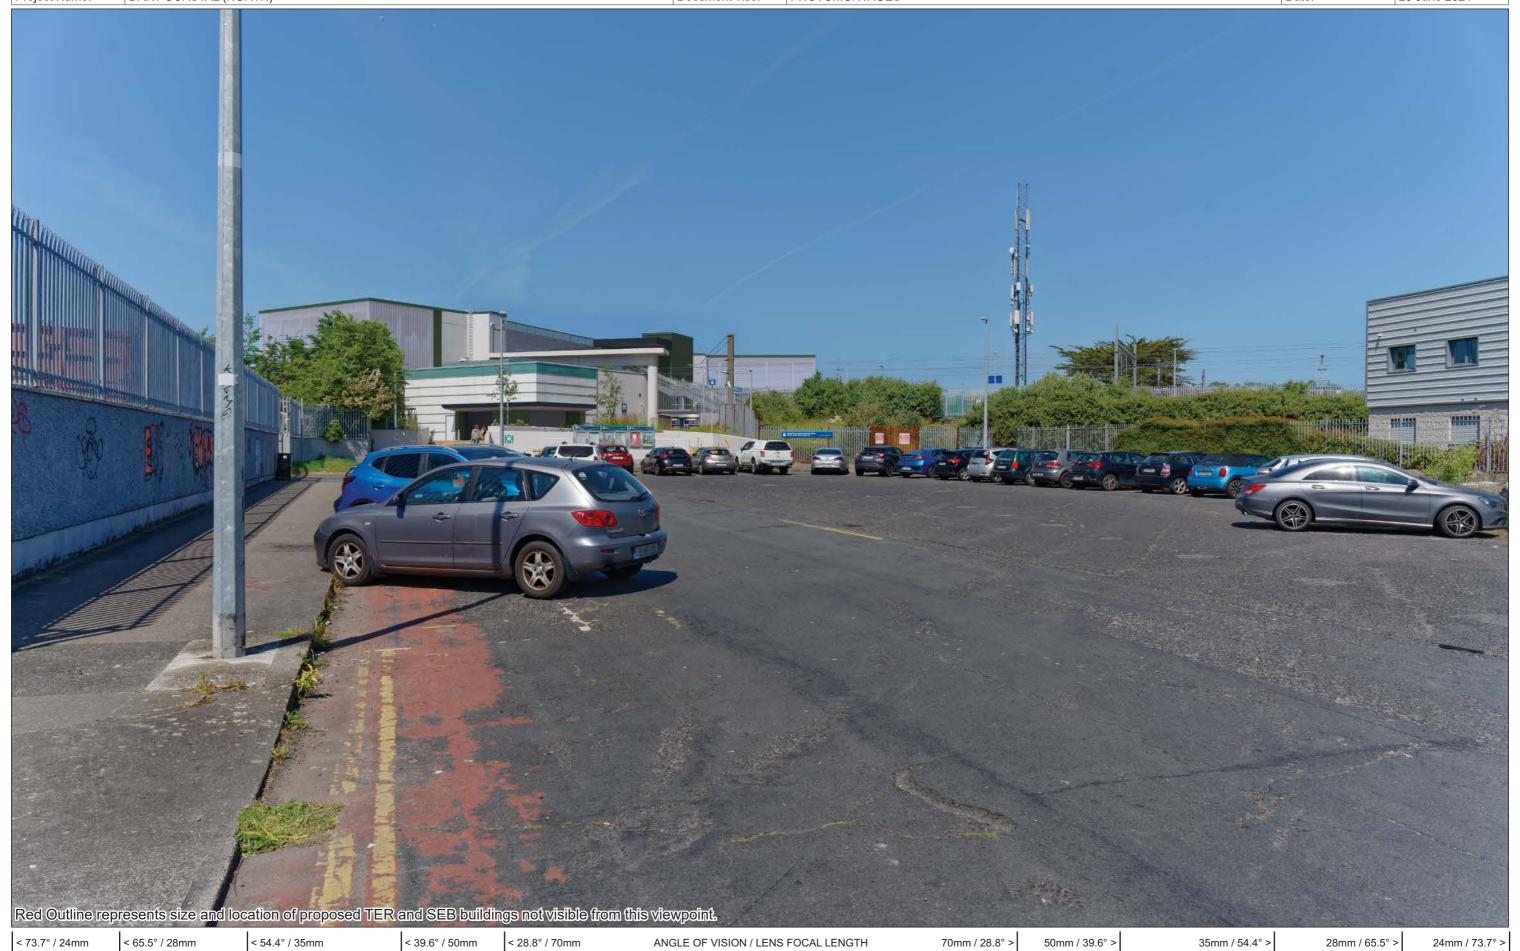

## **VOLUME 3B PHOTOMONTAGES: TABLE OF CONTENTS**

| HOI         15.3.12         From St Donagth's Poals, filtsbarrack Upper         As Proposed           HOI         15.3.24         From Candough Lawn, Garrage         As Desting           HO2         15.3.24         From Candough Lawn, Garrage         As Proposed           HO3         15.3.2.4         From Candough Lawn, Garrage         As Proposed           HO3         15.3.4.1         From Killwareak Upper         As Fishing           HO4         15.3.4.2         From Killwareak Upper         As Proposed           Cl.1         15.3.5.2         From Tollware Concess Support         As Proposed           Cl.2         15.3.6.2         From Tollware Concess Support         As Proposed           Cl.2         15.3.6.1         From Disearch Carlage Manage                                                                                                                                                                                                                                                                                                                                                                                                                                                                                                                                                                                                                                                                                                                                                                                                                            | Viewpoint | Figure Number | Location                                  | Existing / Proposed |
|--------------------------------------------------------------------------------------------------------------------------------------------------------------------------------------------------------------------------------------------------------------------------------------------------------------------------------------------------------------------------------------------------------------------------------------------------------------------------------------------------------------------------------------------------------------------------------------------------------------------------------------------------------------------------------------------------------------------------------------------------------------------------------------------------------------------------------------------------------------------------------------------------------------------------------------------------------------------------------------------------------------------------------------------------------------------------------------------------------------------------------------------------------------------------------------------------------------------------------------------------------------------------------------------------------------------------------------------------------------------------------------------------------------------------------------------------------------------------------------------------------------------------------------------------------------------------------------------------------------------------------------------------------------------------------------------------------------------------------------------------------------------------------------------------------------------------------------------------------------------------------------------------------------------------------------------------------------------------------------------------------------------------------------------------------------------------------------------------------------------------------|-----------|---------------|-------------------------------------------|---------------------|
| H02         H55.21         Frem Commissing Haven, George         As Entiring           H02         H53.22         Frem Commissing Haven, George         As Entiring           H03         H53.23         Frem Commissing Haven, George         As Entiring           H03         H53.32         Frem Commissing Haven, George         As Proposed           H04         H53.42         Frem Kulberneck Ways, Kilbarriseck Upport         As Finding           H04         H53.42         Frem Kulberneck Ways, Kilbarriseck Upport         As Finding           LC1         H53.42         Frem Kulberneck Ways, Kilbarriseck Upport         As Finding           LC2         H53.41         Frem Mythic Close, Singorin         As Entiring           LC2         H53.41         Frem moth of Congrifts Ballien, George         As Entiring           LC2         H53.41         Frem moth of Congrifts Ballien, George         As Entiring           M1         H53.71         Frem Resert's Strend, L2135, Malainine         As Entiring           M1         H53.42         Frem Resert's Strend, L2135, Malainine         As Entiring           M1         H53.42         Frem Resert's Strend, L2135, Malainine         As Entiring           M2         H53.42         Frem Strend's Strend, L2135, Malainine         As Entiring                                                                                                                                                                                                                                                                                                                                                                                                                                                                                                                                                                                                                                                                                                                                                                                       | HD1       | 15.3.1.1      | From St Donagh's Road, Kilbarrack Upper   | As Existing         |
| HD2         HD3         F100 Candonagh Lawn, Congo         As Proceed           HD3         HD3         F100 Candonagh Lawn, Congo         As Estang           HD3         HD3.3.1         F100 Candonagh Lawn, Congo         As Proceed           HD4         HD3.4.1         F100 Kibarask Way, Kibarnask Upper         As Esting           HD4         HD3.4.1         F100 Kibarask Way, Kibarnask Upper         As Proceed           CL1         HD3.5.2         F100 Myte Coke, Sapolin         As Proceed           CL2         HD3.5.2         F100 Myte Coke, Sapolin         As Proceed           CL2         HD3.6.2         F100 Myte Coke, Sapolin         As Floring           LD4         HD3.6.2         F100 myte Coke, Sapolin         As Floring                                                                                                                                                                                                                                                                                                                                                                                                                                                                                                                                                                                                                                                                                                                                                                                                                                                      | HD1       | 15.3.1.2      | From St Donagh's Road, Kilbarrack Upper   | As Proposed         |
| HDS         16.3.1         From Canndough Lawn, Grange         As Esisting           HDS         15.3.2.2         From Canndough Lawn, Grange         As Pipopeed           HDS         15.3.4.2         From Kilbarrack Vilyer         As Fishing           HD4         15.3.4.2         From Kilbarrack Vilyer Kilbarrack Upper         As Pipopeed           CL1         15.3.5.2         From Kilbarrack Vilyer Kilbarrack Upper         As Pipopeed           CL2         15.3.5.2         From Mythe Closes Shapoin         As Pipopeed           CL2         15.3.6.2         From mythe Closes Shapoin         As Esisting           M1         15.3.6.2         From moth of Clongriffin Staton, Grange         As Esisting           M1         15.3.7.2         From Bissert's Strand, L2/133, Malahido         As Esisting           M1         15.3.7.2         From Bissert's Strand, L2/133, Malahido         As Esisting           M10         15.3.8.1         From Bissert's Strand, L2/133, Malahido         As Esisting           M0         15.3.9.1         From Bissert's Strand, L2/133, Malahido         As Esisting           M2         15.3.9.1         From Bissert's Strand, L2/133, Malahido         As Esisting           M2         15.3.9.1         From Strand Stroot, L2/133, Malahido         As Esisting <td>HD2</td> <td>15.3.2.1</td> <td>From Carndonagh Lawn, Grange</td> <td>As Existing</td>                                                                                                                                                                                                                                                                                                                                                                                                                                                                                                                                                                                                                                                                                       | HD2       | 15.3.2.1      | From Carndonagh Lawn, Grange              | As Existing         |
| HDG         16.3.3.2         From Camdonagh Lewn, Grange         As Proposed           HD4         163.4.1         Porn Kilbarrack Way, Kilbarrack Upper         As Paposed           LD4         163.4.2         From Kilbarrack Way, Kilbarrack Upper         As Poposed           CL1         163.5.1         From Multarack Way, Kilbarrack Upper         As Poposed           CL2         163.5.5         From Mytile Close, Sispoil         As Existing           CL2         163.0.2         From north of Congrillin Sation, Grange         As Existing           CL2         163.0.2         From north of Congrillin Sation, Grange         As Existing           MI         163.7.1         From Bisser's Strand, L2133, Malahide         As Proposed           MI         163.7.2         From Bisser's Strand, L2133, Malahide         As Proposed           MIO         163.8.1         From Bisser's Strand, L2133, Malahide         As Proposed           MIO         163.0.2         From Bisser's Strand, L2133, Malahide         As Proposed           MIO         163.0.2         From Bisser's Strand, L2133, Malahide         As Existing           MIO         163.0.1         From Strand Steet, L2133, Malahide         As Existing           M2         163.0.1         From Strand Steet, L2133, Malahide         As Existing <td>HD2</td> <td>15.3.2.2</td> <td>From Carndonagh Lawn, Grange</td> <td>As Proposed</td>                                                                                                                                                                                                                                                                                                                                                                                                                                                                                                                                                                                                                                                                             | HD2       | 15.3.2.2      | From Carndonagh Lawn, Grange              | As Proposed         |
| HCH         15.3.4.1         From Kilbarrack Way, Kilbarrack Wayer         As Evisting           HCH         19.3.4.2         From Kilbarrack Way, Kilbarrack Wayer         As Proposed           CL1         19.3.5.1         From Myrtle Close, Stapolin         As Estisting           CL1         15.3.5.2         From Myrtle Close, Stapolin         As Proposed           CL2         15.3.6.2         From orbit of Cloriginin Sation, Grango         As Proposed           MI         15.3.7.1         From Elsesti's Strand, L2133, Malahido         As Proposed           MI         15.3.7.2         From Elsesti's Strand, L2133, Malahido         As Evisting           MI         15.3.8.1         From Elsesti's Strand, L2133, Malahido         As Evisting           MI         15.3.8.2         From Elsesti's Strand, L2133, Malahido         As Evisting           M0         15.3.8.2         From Elsesti's Strand, L2133, Malahido         As Proposed           M0         15.3.9.2         From Elsesti's Strand, L2133, Malahido         As Evisting           M2         15.3.9.1         From Strand Street, L2133, Malahido         As Evisting           M2         15.3.9.1         From Strand Street, L2133, Malahido         As Evisting           M3         15.3.11.2         From Strand Street, L2133, Malahido                                                                                                                                                                                                                                                                                                                                                                                                                                                                                                                                                                                                                                                                                                                                                                         | HD3       | 15.3.3.1      | From Carndonagh Lawn, Grange              | As Existing         |
| INTA         15.3.4.2         From Killbarrack Upper         Ac Proposed           CL1         15.3.5.1         From Mytho Close, Sinpolin         Ac Existing           CL2         15.3.6.1         From Mytho Close, Sinpolin         Ac Existing           CL2         15.3.6.1         From north of Clongrillin Staton, Grange         Ac Existing           CL2         15.3.6.2         From the of Clongrillin Staton, Grange         Ac Existing           M1         15.3.7.4         From Bissert's Strand, L2133, Malahide         Ac Existing           M1         15.3.7.2         From Bissert's Strand, L2133, Malahide         Ac Existing           M10         15.3.8.1         From Bissert's Strand, L2133, Malahide         Ac Existing           M10         15.3.9.1         From Bissert's Strand, L2133, Malahide         Ac Existing           M2         15.3.9.2         From Bissert's Strand, L2133, Malahide         Ac Existing           M2         15.3.10.2         From Strand Street, L233, Malahide         Ac Existing           M2         15.3.10.2         From Strand Street, L233, Malahide         Ac Proposed           M3         15.3.11.2         From Strand Street, L233, Malahide         Ac Existing           M3         15.3.12.2         From Strand Street, L233, Malahide         Ac Existing </td <td>HD3</td> <td>15.3.3.2</td> <td>From Carndonagh Lawn, Grange</td> <td>As Proposed</td>                                                                                                                                                                                                                                                                                                                                                                                                                                                                                                                                                                                                                                                                       | HD3       | 15.3.3.2      | From Carndonagh Lawn, Grange              | As Proposed         |
| CL1         15.5.5.1         From Myrite Close, Stapolin         As Existing           CL1         15.5.5.2         From Myrite Close, Stapolin         As Proposed           CL2         15.3.6.1         From north of Clongriffin Station, Grange         As Proposed           CL2         15.3.6.2         From north of Clongriffin Station, Grange         As Proposed           M1         15.3.7.1         From Bissert Strand, L2133, Melahide         As Existing           M10         15.3.7.2         From Bissert Strand, L2133, Melahide         As Existing           M10         15.3.8.1         From Bissert Strand, L2133, Melahide         As Existing           M10         15.3.8.2         From Bissert Strand, L2133, Melahide         As Proposed           M0         15.3.8.1         From Bissert Strand, L2133, Melahide         As Proposed           M2         15.3.0.1         From Bissert Strand, L2133, Melahide         As Proposed           M2         15.3.1.1         From Strand Street, L2133, Melahide         As Existing           M3         15.3.1.2         From Strand Street, L2133, Melahide         As Existing           M3         15.3.1.2         From Strand Street, L2133, Melahide         As Proposed           M3         15.3.1.2         From Internal road, Melahide WVTP         As Exi                                                                                                                                                                                                                                                                                                                                                                                                                                                                                                                                                                                                                                                                                                                                                                    | HD4       | 15.3.4.1      | From Kilbarrack Way, Kilbarrack Upper     | As Existing         |
| CL1         15.3.5.2         From Myttle Close, Stapolin         As Proposed           CL2         15.3.6.1         From north of Clongriffin Station, Grange         As Existing           M1         15.3.7.2         From Bisserts Strand, L2133, Malahide         As Proposed           M1         15.3.7.2         From Bisserts Strand, L2133, Malahide         As Proposed           M10         15.3.8.2         From Bissert's Strand, L2133, Malahide         As Proposed           M10         15.3.8.2         From Bissert's Strand, L2133, Malahide         As Proposed           M10         15.3.8.2         From Bissert's Strand, L2133, Malahide         As Proposed           M2         15.3.9.1         From Bissert's Strand, L2133, Malahide         As Proposed           M2         15.3.1.1         From Bissert's Strand, L2133, Malahide         As Proposed           M2         15.3.1.2         From Strand Street, L2133, Malahide         As Proposed           M2         15.3.1.1         From Strand Street, L2133, Malahide         As Proposed           M3         15.3.1.2         From Strand Street, L2133, Malahide         As Proposed           M3         15.3.1.2         From Strand Street, L2133, Malahide         As Proposed           M4         15.3.1.2         From Strand Street, L2133, Malahide                                                                                                                                                                                                                                                                                                                                                                                                                                                                                                                                                                                                                                                                                                                                                                    | HD4       | 15.3.4.2      | From Kilbarrack Way, Kilbarrack Upper     | As Proposed         |
| CL2         15.3.6.1         From north of Clongriffin Station, Grange         As Existing           CL2         15.3.6.2         From north of Clongriffin Station, Grange         As Proposed           M1         15.3.7.1         From Bissett's Stand, L2133, Malahide         As Proposed           M10         15.3.7.2         From Bissett's Stand, L2133, Malahide         As Proposed           M10         15.3.8.1         From Bissett's Stand, L2133, Malahide         As Proposed           M10         15.3.8.2         From Bissett's Stand, L2133, Malahide         As Proposed           M9         15.3.9.2         From Bissett's Stand, L2133, Malahide         As Proposed           M0         15.3.9.2         From Bissett's Stand, L2133, Malahide         As Proposed           M2         15.3.10.1         From Stand Street, L2133, Malahide         As Proposed           M2         15.3.10.2         From Stand Street, L2133, Malahide         As Existing           M3         15.3.10.2         From Stand Street, L2133, Malahide         As Existing           M3         15.3.11.2         From Stand Street, L2133, Malahide         As Existing           M4         15.3.12.1         From internal road, Malahide WWTP         As Existing           M5         15.3.13.1         From internal road, Malahide WWTP <td>CL1</td> <td>15.3.5.1</td> <td>From Myrtle Close, Stapolin</td> <td>As Existing</td>                                                                                                                                                                                                                                                                                                                                                                                                                                                                                                                                                                                                                                                                      | CL1       | 15.3.5.1      | From Myrtle Close, Stapolin               | As Existing         |
| CL2         15.3.62         From north of Clongriffin Station, Grange         As Proposed           M1         15.3.7.1         From Bissert's Strand, L2133, Malahide         As Existing           M10         15.3.8.2         From Bissert's Strand, L2133, Malahide         As Proposed           M10         15.3.8.2         From Bissert's Strand, L2133, Malahide         As Existing           M10         15.3.8.2         From Bissert's Strand, L2133, Malahide         As Existing           M0         15.3.9.2         From Bissert's Strand, L2133, Malahide         As Existing           M0         15.3.9.2         From Bissert's Strand, L2133, Malahide         As Existing           M2         15.3.10.1         From Strand Street, L2133, Malahide         As Existing           M2         15.3.10.2         From Strand Street, L2133, Malahide         As Existing           M3         15.3.11.2         From Strand Street, L2133, Malahide         As Proposed           M4         15.3.12.1         From Strand Street, L2133, Malahide         As Proposed           M4         15.3.12.2         From Internal road, Malahide WVTP         As Proposed           M6         15.3.13.1         From Internal road, Malahide WVTP         As Existing           M6         15.3.14.1         From Malahide Marina, Malahide                                                                                                                                                                                                                                                                                                                                                                                                                                                                                                                                                                                                                                                                                                                                                                 | CL1       | 15.3.5.2      | From Myrtle Close, Stapolin               | As Proposed         |
| MT         15.3.7.1         From Bissett's Strand, L2133, Malahide         As Existing           M1         15.3.7.2         From Bissett's Strand, L2133, Malahide         As Existing           M10         15.3.8.2         From Bissett's Strand, L2133, Malahide         As Existing           M10         15.3.9.2         From Bissett's Strand, L2133, Malahide         As Proposed           M0         15.3.9.1         From Bissett's Strand, L2133, Malahide         As Proposed           M2         15.3.0.1         From Bissett's Strand, L2133, Malahide         As Proposed           M2         15.3.10.1         From Strand Street, L2133, Malahide         As Proposed           M2         15.3.10.2         From Strand Street, L2133, Malahide         As Proposed           M3         15.3.11.1         From Strand Street, L2133, Malahide         As Proposed           M4         15.3.12.1         From Strand Street, L2133, Malahide         As Proposed           M4         15.3.12.1         From Strand Street, L2133, Malahide         As Proposed           M5         15.3.12.1         From Internal Street, L2133, Malahide         As Proposed           M6         15.3.12.2         From Internal Street, L2133, Malahide         As Proposed           M6         15.3.13.1         From Internal Tood, Malahide WVTP<                                                                                                                                                                                                                                                                                                                                                                                                                                                                                                                                                                                                                                                                                                                                                           | CL2       | 15.3.6.1      | From north of Clongriffin Station, Grange | As Existing         |
| M1         15.3.7.2         From Bissett's Strand, L2133, Malahide         As Proposed           M10         15.3.8.1         From Bissett's Strand, L2133, Malahide         As Existing           M10         15.3.8.2         From Bissett's Strand, L2133, Malahide         As Proposed           M9         15.3.9.1         From Bissett's Strand, L2133, Malahide         As Proposed           M9         15.3.9.2         From Bissett's Strand, L2133, Malahide         As Proposed           M2         15.3.10.1         From Strand Street, L2133, Malahide         As Existing           M2         15.3.10.2         From Strand Street, L2133, Malahide         As Existing           M3         15.3.11.2         From Strand Street, L2133, Malahide         As Proposed           M3         15.3.12.1         From Strand Street, L2133, Malahide         As Proposed           M4         15.3.12.2         From Internal road, Malahide WWTP         As Existing           M5         15.3.13.1         From Internal road, Malahide WWTP         As Existing           M6         15.3.14.1         From Internal road, Malahide WWTP         As Existing           M6         15.3.14.2         From Malahide Marina, Malahide         As Existing           M7         15.3.15.2         From Malahide Marina, Malahide         As                                                                                                                                                                                                                                                                                                                                                                                                                                                                                                                                                                                                                                                                                                                                                                     | CL2       | 15.3.6.2      | From north of Clongriffin Station, Grange | As Proposed         |
| M10         45.8.1         From Bissett's Strand, L2133, Malahide         As Existing           M10         15.3.8.2         From Bissett's Strand, L2133, Malahide         As Proposed           M9         15.3.9.1         From Bissett's Strand, L2133, Malahide         As Proposed           M9         15.3.9.2         From Bissett's Strand, L2133, Malahide         As Proposed           M2         15.3.10.1         From Strand Street, L2133, Malahide         As Existing           M2         15.3.10.2         From Strand Street, L2133, Malahide         As Proposed           M3         15.3.10.1         From Strand Street, L2133, Malahide         As Proposed           M3         15.3.11.2         From Strand Street, L2133, Malahide         As Existing           M4         15.3.12.1         From Internal road, Malahide WWTP         As Existing           M4         15.3.12.2         From Internal road, Malahide WWTP         As Existing           M5         15.3.13.1         From Internal road, Malahide WWTP         As Existing           M6         15.3.14.1         From Malahide Marina, Malahide         As Proposed           M6         15.3.14.2         From Malahide Marina, Malahide         As Existing           M7         15.3.15.2         From Malahide Marina, Malahide         As Proposed<                                                                                                                                                                                                                                                                                                                                                                                                                                                                                                                                                                                                                                                                                                                                                                    | M1        | 15.3.7.1      | From Bissett's Strand, L2133, Malahide    | As Existing         |
| M10         15.3.8.2         From Bissett's Strand, L2133, Malahide         As Proposed           M9         15.3.9.1         From Bissett's Strand, L2133, Malahide         As Existing           M9         15.3.9.2         From Bissett's Strand, L2133, Malahide         As Proposed           M2         15.3.10.1         From Strand Street, L2133, Malahide         As Existing           M2         15.3.10.2         From Strand Street, L2133, Malahide         As Proposed           M3         15.3.11.1         From Strand Street, L2133, Malahide         As Existing           M3         15.3.12.2         From Strand Street, L2133, Malahide         As Proposed           M4         15.3.12.1         From Internal road, Malahide WWTP         As Existing           M5         15.3.13.1         From Internal road, Malahide WWTP         As Existing           M5         15.3.13.1         From Internal road, Malahide WWTP         As Existing           M6         15.3.14.2         From Malahide WMTP         As Existing           M6         15.3.15.2         From Malahide Marina, Malahide         As Proposed           M7         15.3.15.1         From Malahide Marina, Malahide         As Proposed           M8         15.3.16.1         From Blasett's Strand, L2133, Malahide         As Proposed     <                                                                                                                                                                                                                                                                                                                                                                                                                                                                                                                                                                                                                                                                                                                                                                         | M1        | 15.3.7.2      | From Bissett's Strand, L2133, Malahide    | As Proposed         |
| M9         15.3.9.1         From Bissett's Strand, L2133, Malahide         As Existing           M9         15.3.9.2         From Bissett's Strand, L2133, Malahide         As Proposed           M2         15.3.10.1         From Strand Street, L2133, Malahide         As Existing           M2         15.3.10.2         From Strand Street, L2133, Malahide         As Proposed           M3         15.3.11.1         From Strand Street, L2133, Malahide         As Existing           M3         15.3.12.2         From Strand Street, L2133, Malahide         As Proposed           M4         15.3.12.1         From Internal road, Malahide WVTP         As Existing           M4         15.3.12.2         From internal road, Malahide WVTP         As Existing           M5         15.3.13.1         From internal road, Malahide WVTP         As Existing           M6         15.3.14.2         From Malahide Marina, Malahide         As Existing           M6         15.3.14.1         From Malahide Marina, Malahide         As Existing           M7         15.3.15.1         From Malahide Marina, Malahide         As Existing           M8         15.3.16.2         From Bissett's Strand, L2133, Malahide         As Existing         As Existing           M8         15.3.16.2         From Bissett's Strand, L2133, Malahid                                                                                                                                                                                                                                                                                                                                                                                                                                                                                                                                                                                                                                                                                                                                                                    | M10       | 15.3.8.1      | From Bissett's Strand, L2133, Malahide    | As Existing         |
| M9         15.3.9.2         From Bissett's Strand, L2133, Malahide         As Proposed           M2         15.3.10.1         From Strand Street, L2133, Malahide         As Existing           M2         15.3.10.2         From Strand Street, L2133, Malahide         As Proposed           M3         15.3.11.1         From Strand Street, L2133, Malahide         As Existing           M3         15.3.11.2         From Strand Street, L2133, Malahide         As Proposed           M4         15.3.12.1         From internal road, Malahide WWTP         As Existing           M4         15.3.12.2         From internal road, Malahide WWTP         As Existing           M5         15.3.13.1         From internal road, Malahide WWTP         As Proposed           M6         15.3.14.1         From Malahide William Malahide WWTP         As Existing           M6         15.3.14.1         From Malahide Marina, Malahide         As Proposed           M7         15.3.15.1         From Malahide Marina, Malahide         As Proposed           M8         15.3.16.1         From Malahide Marina, Malahide         As Existing           M8         15.3.16.2         From Malahide Marina, Malahide         As Existing           M8         15.3.16.2         From Blasett's Strand, L2133, Malahide         As Proposed                                                                                                                                                                                                                                                                                                                                                                                                                                                                                                                                                                                                                                                                                                                                                                             | M10       | 15.3.8.2      | From Bissett's Strand, L2133, Malahide    | As Proposed         |
| M2         15.3.10.1         From Strand Street, L2133, Malahide         As Existing           M2         15.3.10.2         From Strand Street, L2133, Malahide         As Proposed           M3         15.3.11.1         From Strand Street, L2133, Malahide         As Existing           M3         15.3.11.2         From Strand Street, L2133, Malahide         As Proposed           M4         15.3.12.1         From internal road, Malahide WWTP         As Existing           M4         15.3.12.2         From internal road, Malahide WWTP         As Existing           M5         15.3.13.1         From internal road, Malahide WWTP         As Existing           M6         15.3.14.2         From internal road, Malahide WWTP         As Proposed           M6         15.3.14.1         From Malahide WWTP         As Existing           M6         15.3.14.2         From Malahide WWTP         As Existing           M6         15.3.14.2         From Malahide Warina, Malahide         As Existing           M7         15.3.14.2         From Malahide Marina, Malahide         As Existing           M8         15.3.16.1         From Malahide Marina, Malahide         As Existing           M8         15.3.16.2         From Malahide Marina, Malahide         As Proposed           M8                                                                                                                                                                                                                                                                                                                                                                                                                                                                                                                                                                                                                                                                                                                                                                                                         | M9        | 15.3.9.1      | From Bissett's Strand, L2133, Malahide    | As Existing         |
| M2         5.3.10.2         From Strand Street, L2133, Malahide         As Proposed           M3         15.3.11.1         From Strand Street, L2133, Malahide         As Existing           M3         15.3.11.2         From Strand Street, L2133, Malahide         As Proposed           M4         15.3.12.1         From Internal road, Malahide WWTP         As Existing           M4         15.3.12.2         From Internal road, Malahide WWTP         As Existing           M5         15.3.13.1         From Internal road, Malahide WWTP         As Existing           M6         15.3.14.2         From Malahide WWTP         As Existing           M6         15.3.14.1         From Malahide Marina, Malahide         As Existing           M6         15.3.14.2         From Malahide Marina, Malahide         As Proposed           M7         15.3.15.1         From Malahide Marina, Malahide         As Existing           M7         15.3.16.2         From Malahide Marina, Malahide         As Existing           M8         15.3.16.1         From Bissett's Strand, L2133, Malahide         As Existing           M8         15.3.16.2         From Bissett's Strand, L2133, Malahide         As Existing           D01         15.3.17.1         From Eissett's Strand, L2133, Malahide         As Existing         As E                                                                                                                                                                                                                                                                                                                                                                                                                                                                                                                                                                                                                                                                                                                                                                             | M9        | 15.3.9.2      | From Bissett's Strand, L2133, Malahide    | As Proposed         |
| M3         15.3.1.1         From Strand Street, L2133, Malahide         As Existing           M3         15.3.1.2         From Strand Street, L2133, Malahide         As Proposed           M4         15.3.1.2.1         From internal road, Malahide WWTP         As Existing           M4         15.3.1.2.2         From internal road, Malahide WWTP         As Proposed           M5         15.3.1.3.1         From internal road, Malahide WWTP         As Proposed           M6         15.3.1.2.2         From Internal road, Malahide WWTP         As Proposed           M6         15.3.1.4.1         From Malahide Marina, Malahide         As Existing           M6         15.3.1.4.2         From Malahide Marina, Malahide         As Proposed           M7         15.3.1.5.1         From Malahide Marina, Malahide         As Proposed           M8         15.3.16.1         From Bissett's Strand, L2133, Malahide         As Existing           M8         15.3.16.2         From Bissett's Strand, L2133, Malahide         As Proposed           D01         15.3.1.1         From Coast Road, Corballis         As Existing                                                                                                                                                                                                                                                                                                                                                                                                                                                                                                                                                                                                                                                                                                                                                                                                                                                                                                                                                                           | M2        | 15.3.10.1     | From Strand Street, L2133, Malahide       | As Existing         |
| M3         15.3.1.2         From Strand Street, L2133, Malahide         As Proposed           M4         15.3.12.1         From internal road, Malahide WWTP         As Existing           M4         15.3.12.2         From internal road, Malahide WWTP         As Proposed           M5         15.3.13.1         From internal road, Malahide WWTP         As Existing           M6         15.3.13.2         From internal road, Malahide WWTP         As Proposed           M6         15.3.14.1         From Malahide Marina, Malahide         As Existing           M6         15.3.14.2         From Malahide Marina, Malahide         As Proposed           M7         15.3.16.1         From Malahide Marina, Malahide         As Existing           M8         15.3.16.1         From Bissett's Strand, L2133, Malahide         As Existing           M8         15.3.16.2         From Bissett's Strand, L2133, Malahide         As Proposed           D01         15.3.17.1         From Coast Road, Corballis         As Existing                                                                                                                                                                                                                                                                                                                                                                                                                                                                                                                                                                                                                                                                                                                                                                                                                                                                                                                                                                                                                                                                               | M2        | 15.3.10.2     | From Strand Street, L2133, Malahide       | As Proposed         |
| M415.3.12.1From internal road, Malahide WWTPAs ExistingM415.3.12.2From internal road, Malahide WWTPAs ProposedM515.3.13.1From internal road, Malahide WWTPAs ExistingM615.3.13.2From internal road, Malahide WWTPAs ProposedM615.3.14.1From Malahide Marina, MalahideAs ExistingM615.3.14.2From Malahide Marina, MalahideAs ProposedM715.3.15.1From Malahide Marina, MalahideAs ExistingM715.3.15.2From Malahide Marina, MalahideAs ProposedM815.3.16.1From Bissett's Strand, L2133, MalahideAs ExistingM815.3.16.2From Bissett's Strand, L2133, MalahideAs ProposedD0115.3.17.1From Coast Road, CorballisAs Existing                                                                                                                                                                                                                                                                                                                                                                                                                                                                                                                                                                                                                                                                                                                                                                                                                                                                                                                                                                                                                                                                                                                                                                                                                                                                                                                                                                                                                                                                                                          | M3        | 15.3.11.1     | From Strand Street, L2133, Malahide       | As Existing         |
| HA 15.3.12.2 From internal road, Malahide WWTP  M5 15.3.13.1 From internal road, Malahide WWTP  M5 15.3.13.2 From internal road, Malahide WWTP  M6 15.3.14.1 From Malahide WmTP  M6 15.3.14.1 From Malahide Marina, Malahide  M6 15.3.14.2 From Malahide Marina, Malahide  M7 15.3.15.1 From Malahide Marina, Malahide  M8 15.3.15.2 From Malahide Marina, Malahide  M8 15.3.16.1 From Malahide Marina, Malahide  M8 15.3.16.1 From Bissett's Strand, L2133, Malahide  M8 15.3.16.2 From Bissett's Strand, L2133, Malahide  M8 15.3.16.2 From Bissett's Strand, L2133, Malahide  M8 15.3.16.1 From Coast Road, Corballis  M8 A Sexisting                                                                                                                                                                                                                                                                                                                                                                                                                                                                                                                                                                                                                                                                                                                                                                                                                                                                                                                                                                                                                                                                                                                                                                                                                                                                                       | M3        | 15.3.11.2     | From Strand Street, L2133, Malahide       | As Proposed         |
| M515.3.13.1From internal road, Malahide WWTPAs ExistingM515.3.13.2From internal road, Malahide WWTPAs ProposedM615.3.14.1From Malahide Marina, MalahideAs ExistingM615.3.14.2From Malahide Marina, MalahideAs ProposedM715.3.15.1From Malahide Marina, MalahideAs ExistingM715.3.15.2From Malahide Marina, MalahideAs ProposedM815.3.16.1From Bissett's Strand, L2133, MalahideAs ExistingM815.3.16.2From Bissett's Strand, L2133, MalahideAs ProposedD0115.3.17.1From Coast Road, CorballisAs Existing                                                                                                                                                                                                                                                                                                                                                                                                                                                                                                                                                                                                                                                                                                                                                                                                                                                                                                                                                                                                                                                                                                                                                                                                                                                                                                                                                                                                                                                                                                                                                                                                                        | M4        | 15.3.12.1     | From internal road, Malahide WWTP         | As Existing         |
| M515.3.13.2From internal road, Malahide WWTPAs ProposedM615.3.14.1From Malahide Marina, MalahideAs ExistingM615.3.14.2From Malahide Marina, MalahideAs ProposedM715.3.15.1From Malahide Marina, MalahideAs ExistingM715.3.15.2From Malahide Marina, MalahideAs ProposedM815.3.16.1From Bissett's Strand, L2133, MalahideAs ExistingM815.3.16.2From Bissett's Strand, L2133, MalahideAs ProposedD0115.3.17.1From Coast Road, CorballisAs Existing                                                                                                                                                                                                                                                                                                                                                                                                                                                                                                                                                                                                                                                                                                                                                                                                                                                                                                                                                                                                                                                                                                                                                                                                                                                                                                                                                                                                                                                                                                                                                                                                                                                                               | M4        | 15.3.12.2     | From internal road, Malahide WWTP         | As Proposed         |
| M6 15.3.14.1 From Malahide Marina, Malah | M5        | 15.3.13.1     | From internal road, Malahide WWTP         | As Existing         |
| M6 15.3.14.2 From Malahide Marina, Malah | M5        | 15.3.13.2     | From internal road, Malahide WWTP         | As Proposed         |
| M7 15.3.15.1 From Malahide Marina, Malahide M7 15.3.15.2 From Malahide Marina, Malahide M8 15.3.16.1 From Bissett's Strand, L2133, Malahide M8 15.3.16.2 From Bissett's Strand, L2133, Malahide D01 15.3.17.1 From Coast Road, Corballis As Existing As Existing As Proposed As Proposed As Existing                                                                                                                                                                                                                                                                                                                                                                                                                                                                                                                                                                                                                                                                                                                                                                                                                                                                                                                                                                                                                                                                                                                                                                                                                                                                                                                                                                                                                                                                                                                                                                                                                                                                                                                                                                                                                           | M6        | 15.3.14.1     | From Malahide Marina, Malahide            | As Existing         |
| M7 15.3.15.2 From Malahide Marina, Malahide Marina, Malahide As Proposed As Proposed M8 15.3.16.1 From Bissett's Strand, L2133, Malahide M8 15.3.16.2 From Bissett's Strand, L2133, Malahide As Proposed As Proposed D01 15.3.17.1 From Coast Road, Corballis As Existing                                                                                                                                                                                                                                                                                                                                                                                                                                                                                                                                                                                                                                                                                                                                                                                                                                                                                                                                                                                                                                                                                                                                                                                                                                                                                                                                                                                                                                                                                                                                                                                                                                                                                                                                                                                                                                                      | M6        | 15.3.14.2     | From Malahide Marina, Malahide            | As Proposed         |
| M8 15.3.16.1 From Bissett's Strand, L2133, Malahide As Existing M8 15.3.16.2 From Bissett's Strand, L2133, Malahide As Proposed D01 15.3.17.1 From Coast Road, Corballis As Existing                                                                                                                                                                                                                                                                                                                                                                                                                                                                                                                                                                                                                                                                                                                                                                                                                                                                                                                                                                                                                                                                                                                                                                                                                                                                                                                                                                                                                                                                                                                                                                                                                                                                                                                                                                                                                                                                                                                                           | M7        | 15.3.15.1     | From Malahide Marina, Malahide            | As Existing         |
| M8 15.3.16.2 From Bissett's Strand, L2133, Malahide As Proposed DO1 15.3.17.1 From Coast Road, Corballis As Existing                                                                                                                                                                                                                                                                                                                                                                                                                                                                                                                                                                                                                                                                                                                                                                                                                                                                                                                                                                                                                                                                                                                                                                                                                                                                                                                                                                                                                                                                                                                                                                                                                                                                                                                                                                                                                                                                                                                                                                                                           | M7        | 15.3.15.2     | From Malahide Marina, Malahide            | As Proposed         |
| DO1 15.3.17.1 From Coast Road, Corballis As Existing                                                                                                                                                                                                                                                                                                                                                                                                                                                                                                                                                                                                                                                                                                                                                                                                                                                                                                                                                                                                                                                                                                                                                                                                                                                                                                                                                                                                                                                                                                                                                                                                                                                                                                                                                                                                                                                                                                                                                                                                                                                                           | M8        | 15.3.16.1     | From Bissett's Strand, L2133, Malahide    | As Existing         |
|                                                                                                                                                                                                                                                                                                                                                                                                                                                                                                                                                                                                                                                                                                                                                                                                                                                                                                                                                                                                                                                                                                                                                                                                                                                                                                                                                                                                                                                                                                                                                                                                                                                                                                                                                                                                                                                                                                                                                                                                                                                                                                                                | M8        | 15.3.16.2     | From Bissett's Strand, L2133, Malahide    | As Proposed         |
| DO1 15.3.17.2 From Coast Road, Corballis As Proposed                                                                                                                                                                                                                                                                                                                                                                                                                                                                                                                                                                                                                                                                                                                                                                                                                                                                                                                                                                                                                                                                                                                                                                                                                                                                                                                                                                                                                                                                                                                                                                                                                                                                                                                                                                                                                                                                                                                                                                                                                                                                           | DO1       | 15.3.17.1     | From Coast Road, Corballis                | As Existing         |
|                                                                                                                                                                                                                                                                                                                                                                                                                                                                                                                                                                                                                                                                                                                                                                                                                                                                                                                                                                                                                                                                                                                                                                                                                                                                                                                                                                                                                                                                                                                                                                                                                                                                                                                                                                                                                                                                                                                                                                                                                                                                                                                                | DO1       | 15.3.17.2     | From Coast Road, Corballis                | As Proposed         |