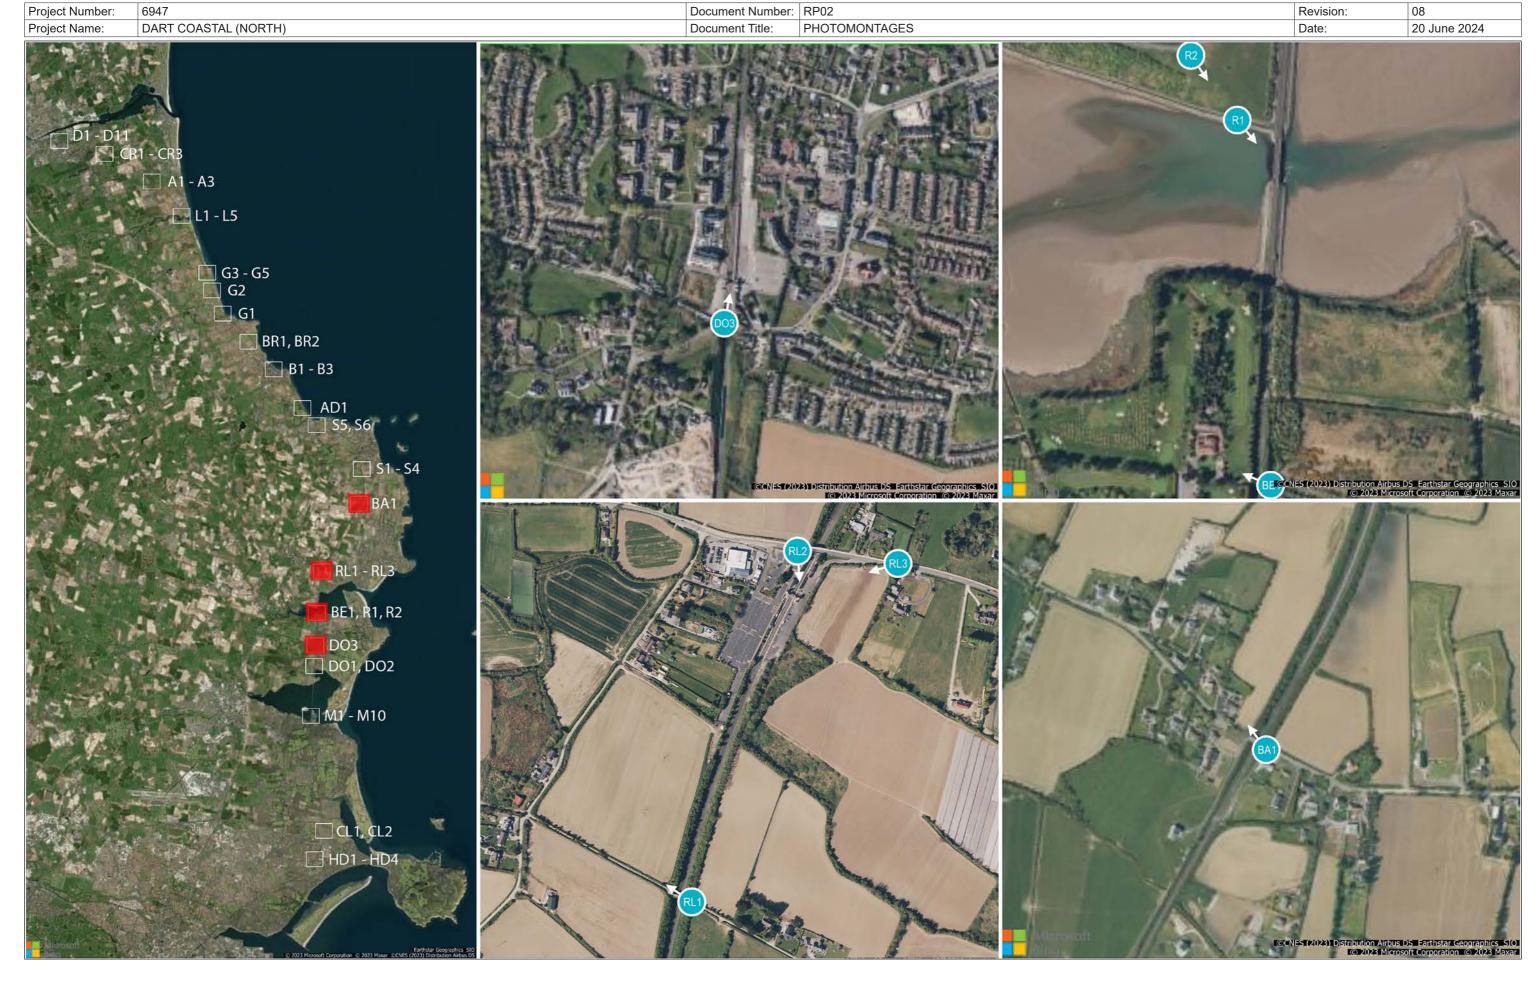

EIAR Volume 3B: Table of Contents

| Viewpoint | Figure Number | Location                                               | Existing / Proposed |
|-----------|---------------|--------------------------------------------------------|---------------------|
| DO2       | 15.3.18.1     | From Coast Road, Kilcrea                               | As Existing         |
| DO2       | 15.3.18.2     | From Coast Road, Kilcrea                               | As Proposed         |
| DO3       | 15.3.19.1     | From Hearse Road, L2170, Donabate                      | As Existing         |
| DO3       | 15.3.19.2     | From Hearse Road, L2170, Donabate                      | As Proposed         |
| BE1       | 15.3.20.1     | From access road to Beaverstown Golf Club, Beaverstown | As Existing         |
| BE1       | 15.3.20.2     | From access road to Beaverstown Golf Club, Beaverstown | As Proposed         |
| R1        | 15.3.21.1     | From Rogerstown Park Perimeter Road, Balleally East    | As Existing         |
| R1        | 15.3.21.2     | From Rogerstown Park Perimeter Road, Balleally East    | As Proposed         |
| R2        | 15.3.22.1     | From Rogerstown Park Perimeter Road, Balleally East    | As Existing         |
| R2        | 15.3.22.2     | From Rogerstown Park Perimeter Road, Balleally East    | As Proposed         |
| RL1       | 15.3.23.1     | From Rogerstown Lane, Rogerstown                       | As Existing         |
| RL1       | 15.3.23.2     | From Rogerstown Lane, Rogerstown                       | As Proposed         |
| RL2       | 15.3.24.1     | From Station Road, R128, Effelstown                    | As Existing         |
| RL2       | 15.3.24.2     | From Station Road, R128, Effelstown                    | As Proposed         |
| RL3       | 15.3.25.1     | From Station Road, R128, Effelstown                    | As Existing         |
| RL3       | 15.3.25.2     | From Station Road, R128, Effelstown                    | As Proposed         |
| BA1       | 15.3.26.1     | From Featherbed Road, L1285, Ballykea                  | As Existing         |
| BA1       | 15.3.26.2     | From Featherbed Road, L1285, Ballykea                  | As Proposed         |
| S1        | 15.3.27.1     | From Golf Links Road, Milverton                        | As Existing         |
| S1        | 15.3.27.2     | From Golf Links Road, Milverton                        | As Proposed         |
| S2        | 15.3.28.1     | From Golf Links Road, Milverton                        | As Existing         |
| S2        | 15.3.28.2     | From Golf Links Road, Milverton                        | As Proposed         |
| S3        | 15.3.29.1     | From Golf Links Road, Milverton                        | As Existing         |
| S3        | 15.3.29.2     | From Golf Links Road, Milverton                        | As Proposed         |
| S4        | 15.3.30.1     | From Golf Links Road, Milverton                        | As Existing         |
| S4        | 15.3.30.2     | From Golf Links Road, Milverton                        | As Proposed         |
| S5        | 15.3.31.1     | From Baltrasna Lane, Barnageeragh                      | As Existing         |
| S5        | 15.3.31.2     | From Baltrasna Lane, Barnageeragh                      | As Proposed         |
| S6        | 15.3.32.1     | From Hamilton Hill, Barnageeragh                       | As Existing         |
| S6        | 15.3.32.2     | From Hamilton Hill, Barnageeragh                       | As Proposed         |
| AD1       | 15.3.33.1     | From Skerries Road, R127, Ardgillan Demesne            | As Existing         |
| AD1       | 15.3.33.2     | From Skerries Road, R127, Ardgillan Demesne            | As Proposed         |
| B1        | 15.3.34.1     | From Gibbons Terrace, R127, Balbriggan                 | As Existing         |
| B1        | 15.3.34.2     | From Gibbons Terrace, R127, Balbriggan                 | As Proposed         |
| B2        | 15.3.35.1     | From Balbriggan Harbour                                | As Existing         |
| B2        | 15.3.35.2     | From Balbriggan Harbour                                | As Proposed         |