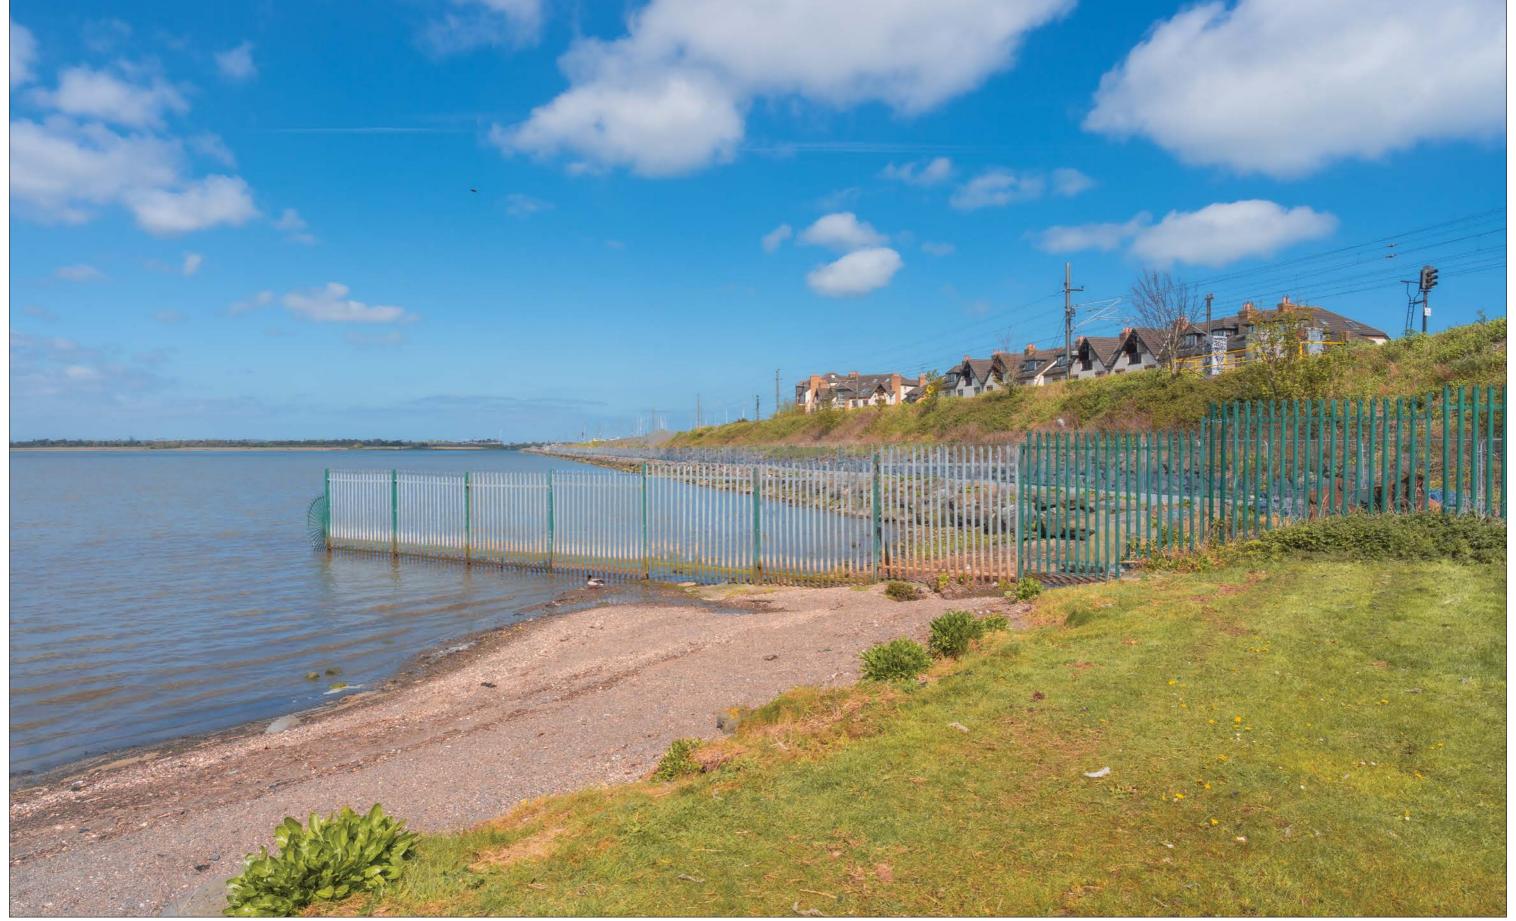

## **VOLUME 3B PHOTOMONTAGES: TABLE OF CONTENTS**

| HOI         15.3.12         From St Donagth's Poals, filtsbarrack Upper         As Proposed           HOI         15.3.24         From Candough Lawn, Garrage         As Desting           HO2         15.3.24         From Candough Lawn, Garrage         As Proposed           HO3         15.3.2.4         From Candough Lawn, Garrage         As Proposed           HO3         15.3.4.1         From Killwareak Upper         As Fishing           HO4         15.3.4.2         From Killwareak Upper         As Proposed           Cl.1         15.3.5.2         From Tollware Concess Support         As Proposed           Cl.2         15.3.6.2         From Tollware Concess Support         As Proposed           Cl.2         15.3.6.1         From Disearch Carlage Manage                                                                                                                                                                                                                                                                                                                                                                                                                                                                                                                                                                                                                                                                                                                                                                                                                            | Viewpoint | Figure Number | Location                                  | Existing / Proposed |
|--------------------------------------------------------------------------------------------------------------------------------------------------------------------------------------------------------------------------------------------------------------------------------------------------------------------------------------------------------------------------------------------------------------------------------------------------------------------------------------------------------------------------------------------------------------------------------------------------------------------------------------------------------------------------------------------------------------------------------------------------------------------------------------------------------------------------------------------------------------------------------------------------------------------------------------------------------------------------------------------------------------------------------------------------------------------------------------------------------------------------------------------------------------------------------------------------------------------------------------------------------------------------------------------------------------------------------------------------------------------------------------------------------------------------------------------------------------------------------------------------------------------------------------------------------------------------------------------------------------------------------------------------------------------------------------------------------------------------------------------------------------------------------------------------------------------------------------------------------------------------------------------------------------------------------------------------------------------------------------------------------------------------------------------------------------------------------------------------------------------------------|-----------|---------------|-------------------------------------------|---------------------|
| H02         H55.21         Frem Commissing Haven, George         As Entiring           H02         H53.22         Frem Commissing Haven, George         As Entiring           H03         H53.23         Frem Commissing Haven, George         As Entiring           H03         H53.32         Frem Commissing Haven, George         As Proposed           H04         H53.42         Frem Kulberneck Ways, Kilbarriseck Upport         As Finding           H04         H53.42         Frem Kulberneck Ways, Kilbarriseck Upport         As Finding           LC1         H53.42         Frem Kulberneck Ways, Kilbarriseck Upport         As Finding           LC2         H53.41         Frem Mythic Close, Singorin         As Entiring           LC2         H53.41         Frem moth of Congrifts Ballien, George         As Entiring           LC2         H53.41         Frem moth of Congrifts Ballien, George         As Entiring           M1         H53.71         Frem Resert's Strend, L2135, Malainine         As Entiring           M1         H53.42         Frem Resert's Strend, L2135, Malainine         As Entiring           M1         H53.42         Frem Resert's Strend, L2135, Malainine         As Entiring           M2         H53.42         Frem Strend's Strend, L2135, Malainine         As Entiring                                                                                                                                                                                                                                                                                                                                                                                                                                                                                                                                                                                                                                                                                                                                                                                       | HD1       | 15.3.1.1      | From St Donagh's Road, Kilbarrack Upper   | As Existing         |
| HD2         HD3         F100 Candonagh Lawn, Congo         As Proceed           HD3         HD3         F100 Candonagh Lawn, Congo         As Estang           HD3         HD3.3.1         F100 Candonagh Lawn, Congo         As Proceed           HD4         HD3.4.1         F100 Kibarask Way, Kibarnask Upper         As Esting           HD4         HD3.4.1         F100 Kibarask Way, Kibarnask Upper         As Proceed           CL1         HD3.5.2         F100 Myte Coke, Sapolin         As Proceed           CL2         HD3.5.2         F100 Myte Coke, Sapolin         As Proceed           CL2         HD3.6.2         F100 Myte Coke, Sapolin         As Floring           LD4         HD3.6.2         F100 myte Coke, Sapolin         As Floring                                                                                                                                                                                                                                                                                                                                                                                                                                                                                                                                                                                                                                                                                                                                                                                                                                                      | HD1       | 15.3.1.2      | From St Donagh's Road, Kilbarrack Upper   | As Proposed         |
| HDS         16.3.1         From Canndough Lawn, Grange         As Esisting           HDS         15.3.2.2         From Canndough Lawn, Grange         As Pipopeed           HDS         15.3.4.2         From Kilbarrack Vilyer         As Fishing           HD4         15.3.4.2         From Kilbarrack Vilyer Kilbarrack Upper         As Pipopeed           CL1         15.3.5.2         From Kilbarrack Vilyer Kilbarrack Upper         As Pipopeed           CL2         15.3.5.2         From Mythe Closes Shapoin         As Pipopeed           CL2         15.3.6.2         From mythe Closes Shapoin         As Esisting           M1         15.3.6.2         From moth of Clongriffin Staton, Grange         As Esisting           M1         15.3.7.2         From Bissert's Strand, L2/133, Malahido         As Esisting           M1         15.3.7.2         From Bissert's Strand, L2/133, Malahido         As Esisting           M10         15.3.8.1         From Bissert's Strand, L2/133, Malahido         As Esisting           M0         15.3.9.1         From Bissert's Strand, L2/133, Malahido         As Esisting           M2         15.3.9.1         From Bissert's Strand, L2/133, Malahido         As Esisting           M2         15.3.9.1         From Strand Stroot, L2/133, Malahido         As Esisting <td>HD2</td> <td>15.3.2.1</td> <td>From Carndonagh Lawn, Grange</td> <td>As Existing</td>                                                                                                                                                                                                                                                                                                                                                                                                                                                                                                                                                                                                                                                                                       | HD2       | 15.3.2.1      | From Carndonagh Lawn, Grange              | As Existing         |
| HDG         16.3.3.2         From Camdonagh Lewn, Grange         As Proposed           HD4         163.4.1         Porn Kilbarrack Way, Kilbarrack Upper         As Paposed           LD4         163.4.2         From Kilbarrack Way, Kilbarrack Upper         As Poposed           CL1         163.5.1         From Multarack Way, Kilbarrack Upper         As Poposed           CL2         163.5.5         From Mytile Close, Sispoil         As Existing           CL2         163.0.2         From north of Congrillin Sation, Grange         As Existing           CL2         163.0.2         From north of Congrillin Sation, Grange         As Existing           MI         163.7.1         From Bisser's Strand, L2133, Malahide         As Proposed           MI         163.7.2         From Bisser's Strand, L2133, Malahide         As Proposed           MIO         163.8.1         From Bisser's Strand, L2133, Malahide         As Proposed           MIO         163.0.2         From Bisser's Strand, L2133, Malahide         As Proposed           MIO         163.0.2         From Bisser's Strand, L2133, Malahide         As Existing           MIO         163.0.1         From Strand Steet, L2133, Malahide         As Existing           M2         163.0.1         From Strand Steet, L2133, Malahide         As Existing <td>HD2</td> <td>15.3.2.2</td> <td>From Carndonagh Lawn, Grange</td> <td>As Proposed</td>                                                                                                                                                                                                                                                                                                                                                                                                                                                                                                                                                                                                                                                                             | HD2       | 15.3.2.2      | From Carndonagh Lawn, Grange              | As Proposed         |
| HCH         15.3.4.1         From Kilbarrack Way, Kilbarrack Wayer         As Evisting           HCH         19.3.4.2         From Kilbarrack Way, Kilbarrack Wayer         As Proposed           CL1         19.3.5.1         From Myrtle Close, Stapolin         As Estisting           CL1         15.3.5.2         From Myrtle Close, Stapolin         As Proposed           CL2         15.3.6.2         From orbit of Cloriginin Sation, Grango         As Proposed           MI         15.3.7.1         From Elsesti's Strand, L2133, Malahido         As Proposed           MI         15.3.7.2         From Elsesti's Strand, L2133, Malahido         As Evisting           MI         15.3.8.1         From Elsesti's Strand, L2133, Malahido         As Evisting           MI         15.3.8.2         From Elsesti's Strand, L2133, Malahido         As Evisting           M0         15.3.8.2         From Elsesti's Strand, L2133, Malahido         As Proposed           M0         15.3.9.2         From Elsesti's Strand, L2133, Malahido         As Evisting           M2         15.3.9.1         From Strand Street, L2133, Malahido         As Evisting           M2         15.3.9.1         From Strand Street, L2133, Malahido         As Evisting           M3         15.3.11.2         From Strand Street, L2133, Malahido                                                                                                                                                                                                                                                                                                                                                                                                                                                                                                                                                                                                                                                                                                                                                                         | HD3       | 15.3.3.1      | From Carndonagh Lawn, Grange              | As Existing         |
| INTA         15.3.4.2         From Killbarrack Upper         Ac Proposed           CL1         15.3.5.1         From Mytho Close, Sinpolin         Ac Existing           CL2         15.3.6.1         From Mytho Close, Sinpolin         Ac Existing           CL2         15.3.6.1         From north of Clongrillin Staton, Grange         Ac Existing           CL2         15.3.6.2         From the of Clongrillin Staton, Grange         Ac Existing           M1         15.3.7.4         From Bissert's Strand, L2133, Malahide         Ac Existing           M1         15.3.7.2         From Bissert's Strand, L2133, Malahide         Ac Existing           M10         15.3.8.1         From Bissert's Strand, L2133, Malahide         Ac Existing           M10         15.3.9.1         From Bissert's Strand, L2133, Malahide         Ac Existing           M2         15.3.9.2         From Bissert's Strand, L2133, Malahide         Ac Existing           M2         15.3.10.2         From Strand Street, L233, Malahide         Ac Existing           M2         15.3.10.2         From Strand Street, L233, Malahide         Ac Proposed           M3         15.3.11.2         From Strand Street, L233, Malahide         Ac Existing           M3         15.3.12.2         From Strand Street, L233, Malahide         Ac Existing </td <td>HD3</td> <td>15.3.3.2</td> <td>From Carndonagh Lawn, Grange</td> <td>As Proposed</td>                                                                                                                                                                                                                                                                                                                                                                                                                                                                                                                                                                                                                                                                       | HD3       | 15.3.3.2      | From Carndonagh Lawn, Grange              | As Proposed         |
| CL1         15.5.5.1         From Myrite Close, Stapolin         As Existing           CL1         15.5.5.2         From Myrite Close, Stapolin         As Proposed           CL2         15.3.6.1         From north of Clongriffin Station, Grange         As Proposed           CL2         15.3.6.2         From north of Clongriffin Station, Grange         As Proposed           M1         15.3.7.1         From Bissert Strand, L2133, Melahide         As Existing           M10         15.3.7.2         From Bissert Strand, L2133, Melahide         As Existing           M10         15.3.8.1         From Bissert Strand, L2133, Melahide         As Existing           M10         15.3.8.2         From Bissert Strand, L2133, Melahide         As Proposed           M0         15.3.8.1         From Bissert Strand, L2133, Melahide         As Proposed           M2         15.3.0.1         From Bissert Strand, L2133, Melahide         As Proposed           M2         15.3.1.1         From Strand Street, L2133, Melahide         As Existing           M3         15.3.1.2         From Strand Street, L2133, Melahide         As Existing           M3         15.3.1.2         From Strand Street, L2133, Melahide         As Proposed           M3         15.3.1.2         From Internal road, Melahide WVTP         As Exi                                                                                                                                                                                                                                                                                                                                                                                                                                                                                                                                                                                                                                                                                                                                                                    | HD4       | 15.3.4.1      | From Kilbarrack Way, Kilbarrack Upper     | As Existing         |
| CL1         15.3.5.2         From Myttle Close, Stapolin         As Proposed           CL2         15.3.6.1         From north of Clongriffin Station, Grange         As Existing           M1         15.3.7.2         From Bisserts Strand, L2133, Malahide         As Proposed           M1         15.3.7.2         From Bisserts Strand, L2133, Malahide         As Proposed           M10         15.3.8.2         From Bissert's Strand, L2133, Malahide         As Proposed           M10         15.3.8.2         From Bissert's Strand, L2133, Malahide         As Proposed           M10         15.3.8.2         From Bissert's Strand, L2133, Malahide         As Proposed           M2         15.3.9.1         From Bissert's Strand, L2133, Malahide         As Proposed           M2         15.3.1.1         From Bissert's Strand, L2133, Malahide         As Proposed           M2         15.3.1.2         From Strand Street, L2133, Malahide         As Proposed           M2         15.3.1.1         From Strand Street, L2133, Malahide         As Proposed           M3         15.3.1.2         From Strand Street, L2133, Malahide         As Proposed           M3         15.3.1.2         From Strand Street, L2133, Malahide         As Proposed           M4         15.3.1.2         From Strand Street, L2133, Malahide                                                                                                                                                                                                                                                                                                                                                                                                                                                                                                                                                                                                                                                                                                                                                                    | HD4       | 15.3.4.2      | From Kilbarrack Way, Kilbarrack Upper     | As Proposed         |
| CL2         15.3.6.1         From north of Clongriffin Station, Grange         As Existing           CL2         15.3.6.2         From north of Clongriffin Station, Grange         As Proposed           M1         15.3.7.1         From Bissett's Stand, L2133, Malahide         As Proposed           M10         15.3.7.2         From Bissett's Stand, L2133, Malahide         As Proposed           M10         15.3.8.1         From Bissett's Stand, L2133, Malahide         As Proposed           M10         15.3.8.2         From Bissett's Stand, L2133, Malahide         As Proposed           M9         15.3.9.2         From Bissett's Stand, L2133, Malahide         As Proposed           M0         15.3.9.2         From Bissett's Stand, L2133, Malahide         As Proposed           M2         15.3.10.1         From Stand Street, L2133, Malahide         As Proposed           M2         15.3.10.2         From Stand Street, L2133, Malahide         As Existing           M3         15.3.10.2         From Stand Street, L2133, Malahide         As Existing           M3         15.3.11.2         From Stand Street, L2133, Malahide         As Existing           M4         15.3.12.1         From internal road, Malahide WWTP         As Existing           M5         15.3.13.1         From internal road, Malahide WWTP <td>CL1</td> <td>15.3.5.1</td> <td>From Myrtle Close, Stapolin</td> <td>As Existing</td>                                                                                                                                                                                                                                                                                                                                                                                                                                                                                                                                                                                                                                                                      | CL1       | 15.3.5.1      | From Myrtle Close, Stapolin               | As Existing         |
| CL2         15.3.62         From north of Clongriffin Station, Grange         As Proposed           M1         15.3.7.1         From Bissert's Strand, L2133, Malahide         As Existing           M10         15.3.8.2         From Bissert's Strand, L2133, Malahide         As Proposed           M10         15.3.8.2         From Bissert's Strand, L2133, Malahide         As Existing           M10         15.3.8.2         From Bissert's Strand, L2133, Malahide         As Existing           M0         15.3.9.2         From Bissert's Strand, L2133, Malahide         As Existing           M0         15.3.9.2         From Bissert's Strand, L2133, Malahide         As Existing           M2         15.3.10.1         From Strand Street, L2133, Malahide         As Existing           M2         15.3.10.2         From Strand Street, L2133, Malahide         As Existing           M3         15.3.11.2         From Strand Street, L2133, Malahide         As Proposed           M4         15.3.12.1         From Strand Street, L2133, Malahide         As Proposed           M4         15.3.12.2         From Internal road, Malahide WVTP         As Proposed           M6         15.3.13.1         From Internal road, Malahide WVTP         As Existing           M6         15.3.14.1         From Malahide Marina, Malahide                                                                                                                                                                                                                                                                                                                                                                                                                                                                                                                                                                                                                                                                                                                                                                 | CL1       | 15.3.5.2      | From Myrtle Close, Stapolin               | As Proposed         |
| MT         15.3.7.1         From Bissett's Strand, L2133, Malahide         As Existing           M1         15.3.7.2         From Bissett's Strand, L2133, Malahide         As Existing           M10         15.3.8.2         From Bissett's Strand, L2133, Malahide         As Existing           M10         15.3.9.2         From Bissett's Strand, L2133, Malahide         As Proposed           M0         15.3.9.1         From Bissett's Strand, L2133, Malahide         As Proposed           M2         15.3.0.1         From Bissett's Strand, L2133, Malahide         As Proposed           M2         15.3.10.1         From Strand Street, L2133, Malahide         As Proposed           M2         15.3.10.2         From Strand Street, L2133, Malahide         As Proposed           M3         15.3.11.1         From Strand Street, L2133, Malahide         As Proposed           M4         15.3.12.1         From Strand Street, L2133, Malahide         As Proposed           M4         15.3.12.1         From Strand Street, L2133, Malahide         As Proposed           M5         15.3.12.1         From Internal Street, L2133, Malahide         As Proposed           M6         15.3.12.2         From Internal Street, L2133, Malahide         As Proposed           M6         15.3.13.1         From Internal Tood, Malahide WVTP<                                                                                                                                                                                                                                                                                                                                                                                                                                                                                                                                                                                                                                                                                                                                                           | CL2       | 15.3.6.1      | From north of Clongriffin Station, Grange | As Existing         |
| M1         15.3.7.2         From Bissett's Strand, L2133, Malahide         As Proposed           M10         15.3.8.1         From Bissett's Strand, L2133, Malahide         As Existing           M10         15.3.8.2         From Bissett's Strand, L2133, Malahide         As Proposed           M9         15.3.9.1         From Bissett's Strand, L2133, Malahide         As Proposed           M9         15.3.9.2         From Bissett's Strand, L2133, Malahide         As Proposed           M2         15.3.10.1         From Strand Street, L2133, Malahide         As Existing           M2         15.3.10.2         From Strand Street, L2133, Malahide         As Existing           M3         15.3.11.2         From Strand Street, L2133, Malahide         As Proposed           M3         15.3.12.1         From Strand Street, L2133, Malahide         As Proposed           M4         15.3.12.2         From Internal road, Malahide WWTP         As Existing           M5         15.3.13.1         From Internal road, Malahide WWTP         As Existing           M6         15.3.14.1         From Internal road, Malahide WWTP         As Existing           M6         15.3.14.2         From Malahide Marina, Malahide         As Existing           M7         15.3.15.2         From Malahide Marina, Malahide         As                                                                                                                                                                                                                                                                                                                                                                                                                                                                                                                                                                                                                                                                                                                                                                     | CL2       | 15.3.6.2      | From north of Clongriffin Station, Grange | As Proposed         |
| M10         45.8.1         From Bissett's Strand, L2133, Malahide         As Existing           M10         15.3.8.2         From Bissett's Strand, L2133, Malahide         As Proposed           M9         15.3.9.1         From Bissett's Strand, L2133, Malahide         As Proposed           M9         15.3.9.2         From Bissett's Strand, L2133, Malahide         As Proposed           M2         15.3.10.1         From Strand Street, L2133, Malahide         As Existing           M2         15.3.10.2         From Strand Street, L2133, Malahide         As Proposed           M3         15.3.10.1         From Strand Street, L2133, Malahide         As Proposed           M3         15.3.11.2         From Strand Street, L2133, Malahide         As Existing           M4         15.3.12.1         From Internal road, Malahide WWTP         As Existing           M4         15.3.12.2         From Internal road, Malahide WWTP         As Existing           M5         15.3.13.1         From Internal road, Malahide WWTP         As Existing           M6         15.3.14.1         From Malahide Marina, Malahide         As Proposed           M6         15.3.14.2         From Malahide Marina, Malahide         As Existing           M7         15.3.15.2         From Malahide Marina, Malahide         As Proposed<                                                                                                                                                                                                                                                                                                                                                                                                                                                                                                                                                                                                                                                                                                                                                                    | M1        | 15.3.7.1      | From Bissett's Strand, L2133, Malahide    | As Existing         |
| M10         15.3.8.2         From Bissett's Strand, L2133, Malahide         As Proposed           M9         15.3.9.1         From Bissett's Strand, L2133, Malahide         As Existing           M9         15.3.9.2         From Bissett's Strand, L2133, Malahide         As Proposed           M2         15.3.10.1         From Strand Street, L2133, Malahide         As Existing           M2         15.3.10.2         From Strand Street, L2133, Malahide         As Proposed           M3         15.3.11.1         From Strand Street, L2133, Malahide         As Existing           M3         15.3.12.2         From Strand Street, L2133, Malahide         As Proposed           M4         15.3.12.1         From Internal road, Malahide WWTP         As Existing           M5         15.3.13.1         From Internal road, Malahide WWTP         As Existing           M5         15.3.13.1         From Internal road, Malahide WWTP         As Existing           M6         15.3.14.2         From Malahide WMTP         As Existing           M6         15.3.15.2         From Malahide Marina, Malahide         As Proposed           M7         15.3.15.1         From Malahide Marina, Malahide         As Proposed           M8         15.3.16.1         From Blasett's Strand, L2133, Malahide         As Proposed     <                                                                                                                                                                                                                                                                                                                                                                                                                                                                                                                                                                                                                                                                                                                                                                         | M1        | 15.3.7.2      | From Bissett's Strand, L2133, Malahide    | As Proposed         |
| M9         15.3.9.1         From Bissett's Strand, L2133, Malahide         As Existing           M9         15.3.9.2         From Bissett's Strand, L2133, Malahide         As Proposed           M2         15.3.10.1         From Strand Street, L2133, Malahide         As Existing           M2         15.3.10.2         From Strand Street, L2133, Malahide         As Proposed           M3         15.3.11.1         From Strand Street, L2133, Malahide         As Existing           M3         15.3.12.2         From Strand Street, L2133, Malahide         As Proposed           M4         15.3.12.1         From Internal road, Malahide WVTP         As Existing           M4         15.3.12.2         From internal road, Malahide WVTP         As Existing           M5         15.3.13.1         From internal road, Malahide WVTP         As Existing           M6         15.3.14.2         From Malahide Marina, Malahide         As Existing           M6         15.3.14.1         From Malahide Marina, Malahide         As Existing           M7         15.3.15.1         From Malahide Marina, Malahide         As Existing           M8         15.3.16.2         From Bissett's Strand, L2133, Malahide         As Existing         As Existing           M8         15.3.16.2         From Bissett's Strand, L2133, Malahid                                                                                                                                                                                                                                                                                                                                                                                                                                                                                                                                                                                                                                                                                                                                                                    | M10       | 15.3.8.1      | From Bissett's Strand, L2133, Malahide    | As Existing         |
| M9         15.3.9.2         From Bissett's Strand, L2133, Malahide         As Proposed           M2         15.3.10.1         From Strand Street, L2133, Malahide         As Existing           M2         15.3.10.2         From Strand Street, L2133, Malahide         As Proposed           M3         15.3.11.1         From Strand Street, L2133, Malahide         As Existing           M3         15.3.11.2         From Strand Street, L2133, Malahide         As Proposed           M4         15.3.12.1         From internal road, Malahide WWTP         As Existing           M4         15.3.12.2         From internal road, Malahide WWTP         As Existing           M5         15.3.13.1         From internal road, Malahide WWTP         As Proposed           M6         15.3.14.1         From Malahide William Malahide WWTP         As Existing           M6         15.3.14.1         From Malahide Marina, Malahide         As Proposed           M7         15.3.15.1         From Malahide Marina, Malahide         As Proposed           M8         15.3.16.1         From Malahide Marina, Malahide         As Existing           M8         15.3.16.2         From Malahide Marina, Malahide         As Existing           M8         15.3.16.2         From Blasett's Strand, L2133, Malahide         As Proposed                                                                                                                                                                                                                                                                                                                                                                                                                                                                                                                                                                                                                                                                                                                                                                             | M10       | 15.3.8.2      | From Bissett's Strand, L2133, Malahide    | As Proposed         |
| M2         15.3.10.1         From Strand Street, L2133, Malahide         As Existing           M2         15.3.10.2         From Strand Street, L2133, Malahide         As Proposed           M3         15.3.11.1         From Strand Street, L2133, Malahide         As Existing           M3         15.3.11.2         From Strand Street, L2133, Malahide         As Proposed           M4         15.3.12.1         From internal road, Malahide WWTP         As Existing           M4         15.3.12.2         From internal road, Malahide WWTP         As Existing           M5         15.3.13.1         From internal road, Malahide WWTP         As Existing           M6         15.3.14.2         From internal road, Malahide WWTP         As Proposed           M6         15.3.14.1         From Malahide WWTP         As Existing           M6         15.3.14.2         From Malahide WWTP         As Existing           M6         15.3.14.2         From Malahide Warina, Malahide         As Existing           M7         15.3.14.2         From Malahide Marina, Malahide         As Existing           M8         15.3.16.1         From Malahide Marina, Malahide         As Existing           M8         15.3.16.2         From Malahide Marina, Malahide         As Proposed           M8                                                                                                                                                                                                                                                                                                                                                                                                                                                                                                                                                                                                                                                                                                                                                                                                         | M9        | 15.3.9.1      | From Bissett's Strand, L2133, Malahide    | As Existing         |
| M2         5.3.10.2         From Strand Street, L2133, Malahide         As Proposed           M3         15.3.11.1         From Strand Street, L2133, Malahide         As Existing           M3         15.3.11.2         From Strand Street, L2133, Malahide         As Proposed           M4         15.3.12.1         From Internal road, Malahide WWTP         As Existing           M4         15.3.12.2         From Internal road, Malahide WWTP         As Existing           M5         15.3.13.1         From Internal road, Malahide WWTP         As Existing           M6         15.3.14.2         From Malahide WWTP         As Existing           M6         15.3.14.1         From Malahide Marina, Malahide         As Existing           M6         15.3.14.2         From Malahide Marina, Malahide         As Proposed           M7         15.3.15.1         From Malahide Marina, Malahide         As Existing           M7         15.3.16.2         From Malahide Marina, Malahide         As Existing           M8         15.3.16.1         From Bissett's Strand, L2133, Malahide         As Existing           M8         15.3.16.2         From Bissett's Strand, L2133, Malahide         As Existing           D01         15.3.17.1         From Eissett's Strand, L2133, Malahide         As Existing         As E                                                                                                                                                                                                                                                                                                                                                                                                                                                                                                                                                                                                                                                                                                                                                                             | M9        | 15.3.9.2      | From Bissett's Strand, L2133, Malahide    | As Proposed         |
| M3         15.3.1.1         From Strand Street, L2133, Malahide         As Existing           M3         15.3.1.2         From Strand Street, L2133, Malahide         As Proposed           M4         15.3.1.2.1         From internal road, Malahide WWTP         As Existing           M4         15.3.1.2.2         From internal road, Malahide WWTP         As Proposed           M5         15.3.1.3.1         From internal road, Malahide WWTP         As Proposed           M6         15.3.1.2.2         From Internal road, Malahide WWTP         As Proposed           M6         15.3.1.4.1         From Malahide Marina, Malahide         As Existing           M6         15.3.1.4.2         From Malahide Marina, Malahide         As Proposed           M7         15.3.1.5.1         From Malahide Marina, Malahide         As Proposed           M8         15.3.16.1         From Bissett's Strand, L2133, Malahide         As Existing           M8         15.3.16.2         From Bissett's Strand, L2133, Malahide         As Proposed           D01         15.3.1.1         From Coast Road, Corballis         As Existing                                                                                                                                                                                                                                                                                                                                                                                                                                                                                                                                                                                                                                                                                                                                                                                                                                                                                                                                                                           | M2        | 15.3.10.1     | From Strand Street, L2133, Malahide       | As Existing         |
| M3         15.3.1.2         From Strand Street, L2133, Malahide         As Proposed           M4         15.3.12.1         From internal road, Malahide WWTP         As Existing           M4         15.3.12.2         From internal road, Malahide WWTP         As Proposed           M5         15.3.13.1         From internal road, Malahide WWTP         As Existing           M6         15.3.13.2         From internal road, Malahide WWTP         As Proposed           M6         15.3.14.1         From Malahide Marina, Malahide         As Existing           M6         15.3.14.2         From Malahide Marina, Malahide         As Proposed           M7         15.3.16.1         From Malahide Marina, Malahide         As Existing           M8         15.3.16.1         From Bissett's Strand, L2133, Malahide         As Existing           M8         15.3.16.2         From Bissett's Strand, L2133, Malahide         As Proposed           D01         15.3.17.1         From Coast Road, Corballis         As Existing                                                                                                                                                                                                                                                                                                                                                                                                                                                                                                                                                                                                                                                                                                                                                                                                                                                                                                                                                                                                                                                                               | M2        | 15.3.10.2     | From Strand Street, L2133, Malahide       | As Proposed         |
| M415.3.12.1From internal road, Malahide WWTPAs ExistingM415.3.12.2From internal road, Malahide WWTPAs ProposedM515.3.13.1From internal road, Malahide WWTPAs ExistingM615.3.13.2From internal road, Malahide WWTPAs ProposedM615.3.14.1From Malahide Marina, MalahideAs ExistingM615.3.14.2From Malahide Marina, MalahideAs ProposedM715.3.15.1From Malahide Marina, MalahideAs ExistingM715.3.15.2From Malahide Marina, MalahideAs ProposedM815.3.16.1From Bissett's Strand, L2133, MalahideAs ExistingM815.3.16.2From Bissett's Strand, L2133, MalahideAs ProposedD0115.3.17.1From Coast Road, CorballisAs Existing                                                                                                                                                                                                                                                                                                                                                                                                                                                                                                                                                                                                                                                                                                                                                                                                                                                                                                                                                                                                                                                                                                                                                                                                                                                                                                                                                                                                                                                                                                          | M3        | 15.3.11.1     | From Strand Street, L2133, Malahide       | As Existing         |
| HA 15.3.12.2 From internal road, Malahide WWTP  M5 15.3.13.1 From internal road, Malahide WWTP  M5 15.3.13.2 From internal road, Malahide WWTP  M6 15.3.14.1 From Malahide WmTP  M6 15.3.14.1 From Malahide Marina, Malahide  M6 15.3.14.2 From Malahide Marina, Malahide  M7 15.3.15.1 From Malahide Marina, Malahide  M8 15.3.15.2 From Malahide Marina, Malahide  M8 15.3.16.1 From Malahide Marina, Malahide  M8 15.3.16.1 From Bissett's Strand, L2133, Malahide  M8 15.3.16.2 From Bissett's Strand, L2133, Malahide  M8 15.3.16.2 From Bissett's Strand, L2133, Malahide  M8 15.3.16.1 From Coast Road, Corballis  M8 A Sexisting                                                                                                                                                                                                                                                                                                                                                                                                                                                                                                                                                                                                                                                                                                                                                                                                                                                                                                                                                                                                                                                                                                                                                                                                                                                                                       | M3        | 15.3.11.2     | From Strand Street, L2133, Malahide       | As Proposed         |
| M515.3.13.1From internal road, Malahide WWTPAs ExistingM515.3.13.2From internal road, Malahide WWTPAs ProposedM615.3.14.1From Malahide Marina, MalahideAs ExistingM615.3.14.2From Malahide Marina, MalahideAs ProposedM715.3.15.1From Malahide Marina, MalahideAs ExistingM715.3.15.2From Malahide Marina, MalahideAs ProposedM815.3.16.1From Bissett's Strand, L2133, MalahideAs ExistingM815.3.16.2From Bissett's Strand, L2133, MalahideAs ProposedD0115.3.17.1From Coast Road, CorballisAs Existing                                                                                                                                                                                                                                                                                                                                                                                                                                                                                                                                                                                                                                                                                                                                                                                                                                                                                                                                                                                                                                                                                                                                                                                                                                                                                                                                                                                                                                                                                                                                                                                                                        | M4        | 15.3.12.1     | From internal road, Malahide WWTP         | As Existing         |
| M515.3.13.2From internal road, Malahide WWTPAs ProposedM615.3.14.1From Malahide Marina, MalahideAs ExistingM615.3.14.2From Malahide Marina, MalahideAs ProposedM715.3.15.1From Malahide Marina, MalahideAs ExistingM715.3.15.2From Malahide Marina, MalahideAs ProposedM815.3.16.1From Bissett's Strand, L2133, MalahideAs ExistingM815.3.16.2From Bissett's Strand, L2133, MalahideAs ProposedD0115.3.17.1From Coast Road, CorballisAs Existing                                                                                                                                                                                                                                                                                                                                                                                                                                                                                                                                                                                                                                                                                                                                                                                                                                                                                                                                                                                                                                                                                                                                                                                                                                                                                                                                                                                                                                                                                                                                                                                                                                                                               | M4        | 15.3.12.2     | From internal road, Malahide WWTP         | As Proposed         |
| M6 15.3.14.1 From Malahide Marina, Malah | M5        | 15.3.13.1     | From internal road, Malahide WWTP         | As Existing         |
| M6 15.3.14.2 From Malahide Marina, Malah | M5        | 15.3.13.2     | From internal road, Malahide WWTP         | As Proposed         |
| M7 15.3.15.1 From Malahide Marina, Malahide M7 15.3.15.2 From Malahide Marina, Malahide M8 15.3.16.1 From Bissett's Strand, L2133, Malahide M8 15.3.16.2 From Bissett's Strand, L2133, Malahide D01 15.3.17.1 From Coast Road, Corballis As Existing As Existing As Proposed As Proposed As Existing                                                                                                                                                                                                                                                                                                                                                                                                                                                                                                                                                                                                                                                                                                                                                                                                                                                                                                                                                                                                                                                                                                                                                                                                                                                                                                                                                                                                                                                                                                                                                                                                                                                                                                                                                                                                                           | M6        | 15.3.14.1     | From Malahide Marina, Malahide            | As Existing         |
| M7 15.3.15.2 From Malahide Marina, Malahide Marina, Malahide As Proposed As Proposed M8 15.3.16.1 From Bissett's Strand, L2133, Malahide M8 15.3.16.2 From Bissett's Strand, L2133, Malahide As Proposed As Proposed D01 15.3.17.1 From Coast Road, Corballis As Existing                                                                                                                                                                                                                                                                                                                                                                                                                                                                                                                                                                                                                                                                                                                                                                                                                                                                                                                                                                                                                                                                                                                                                                                                                                                                                                                                                                                                                                                                                                                                                                                                                                                                                                                                                                                                                                                      | M6        | 15.3.14.2     | From Malahide Marina, Malahide            | As Proposed         |
| M8 15.3.16.1 From Bissett's Strand, L2133, Malahide As Existing M8 15.3.16.2 From Bissett's Strand, L2133, Malahide As Proposed D01 15.3.17.1 From Coast Road, Corballis As Existing                                                                                                                                                                                                                                                                                                                                                                                                                                                                                                                                                                                                                                                                                                                                                                                                                                                                                                                                                                                                                                                                                                                                                                                                                                                                                                                                                                                                                                                                                                                                                                                                                                                                                                                                                                                                                                                                                                                                           | M7        | 15.3.15.1     | From Malahide Marina, Malahide            | As Existing         |
| M8 15.3.16.2 From Bissett's Strand, L2133, Malahide As Proposed DO1 15.3.17.1 From Coast Road, Corballis As Existing                                                                                                                                                                                                                                                                                                                                                                                                                                                                                                                                                                                                                                                                                                                                                                                                                                                                                                                                                                                                                                                                                                                                                                                                                                                                                                                                                                                                                                                                                                                                                                                                                                                                                                                                                                                                                                                                                                                                                                                                           | M7        | 15.3.15.2     | From Malahide Marina, Malahide            | As Proposed         |
| DO1 15.3.17.1 From Coast Road, Corballis As Existing                                                                                                                                                                                                                                                                                                                                                                                                                                                                                                                                                                                                                                                                                                                                                                                                                                                                                                                                                                                                                                                                                                                                                                                                                                                                                                                                                                                                                                                                                                                                                                                                                                                                                                                                                                                                                                                                                                                                                                                                                                                                           | M8        | 15.3.16.1     | From Bissett's Strand, L2133, Malahide    | As Existing         |
|                                                                                                                                                                                                                                                                                                                                                                                                                                                                                                                                                                                                                                                                                                                                                                                                                                                                                                                                                                                                                                                                                                                                                                                                                                                                                                                                                                                                                                                                                                                                                                                                                                                                                                                                                                                                                                                                                                                                                                                                                                                                                                                                | M8        | 15.3.16.2     | From Bissett's Strand, L2133, Malahide    | As Proposed         |
| DO1 15.3.17.2 From Coast Road, Corballis As Proposed                                                                                                                                                                                                                                                                                                                                                                                                                                                                                                                                                                                                                                                                                                                                                                                                                                                                                                                                                                                                                                                                                                                                                                                                                                                                                                                                                                                                                                                                                                                                                                                                                                                                                                                                                                                                                                                                                                                                                                                                                                                                           | DO1       | 15.3.17.1     | From Coast Road, Corballis                | As Existing         |
|                                                                                                                                                                                                                                                                                                                                                                                                                                                                                                                                                                                                                                                                                                                                                                                                                                                                                                                                                                                                                                                                                                                                                                                                                                                                                                                                                                                                                                                                                                                                                                                                                                                                                                                                                                                                                                                                                                                                                                                                                                                                                                                                | DO1       | 15.3.17.2     | From Coast Road, Corballis                | As Proposed         |