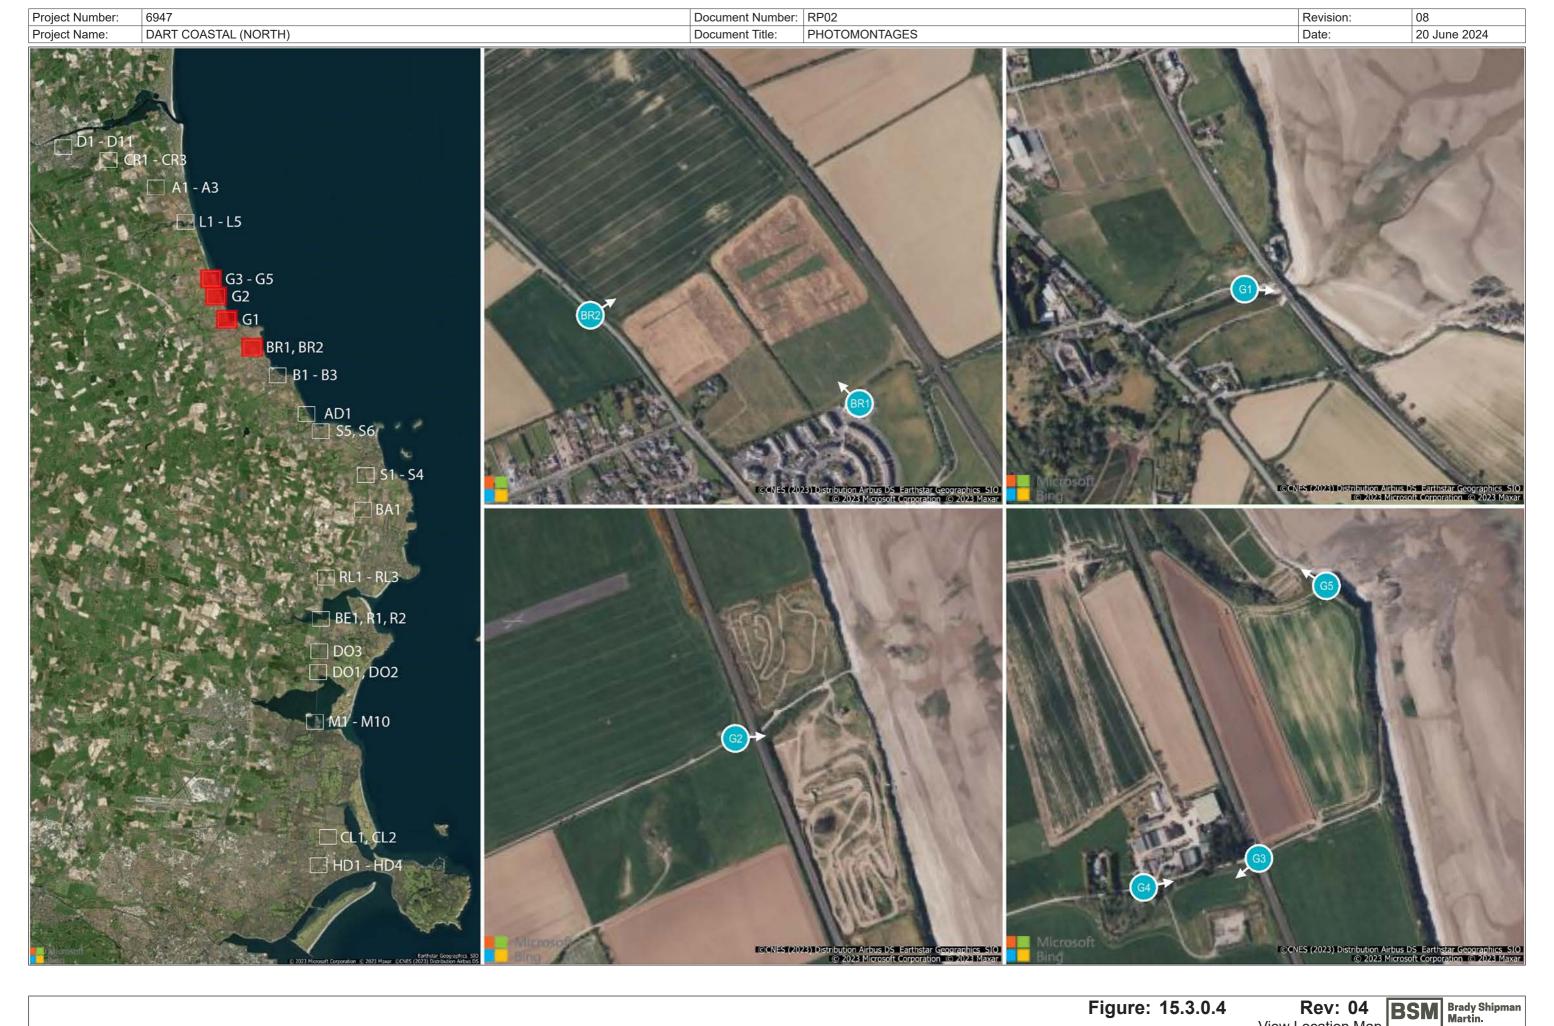

|
| D9        | 15.3.63.2     | From Drogheda MacBride Car Park, Lagavooren          | As Proposed         |
| D10       | 15.3.64.1     | From Drogheda MacBride Car Park, Lagavooren          | As Existing         |
| D10       | 15.3.64.2     | From Drogheda MacBride Car Park, Lagavooren          | As Proposed         |
| D11       | 15.3.65.1     | From Drogheda Station Platform, Lagavooren           | As Existing         |
| D11       | 15.3.65.2     | From Drogheda Station Platform, Lagavooren           | As Proposed         |

Page 4



Figure: 15.3.0.1 Rev: 04
View Location Map
Views HD1-HD4, CL1-CL2, M1-M10, DO1-DO2





Figure: 15.3.0.2 Rev: 04

View Location Map

Views DO3, BE1, R1-R2, RL1-RL3, BA1





Figure: 15.3.0.3 Rev: 04

View Location Map

Views S1-S6, AD1, B1-B3





Built. Environment.



Figure: 15.3.0.5 Rev: 04
View Location Map
Views L1-L5, A1-A2, CR1-CR3, D1-D11



Project Number: 6947 Document Number: RP02 Revision: 08 Project Name: DART COASTAL (NORTH) PHOTOMONTAGES 20 June 2024 Date: Document Title:



< 73.7° / 24mm

< 65.5° / 28mm

< 54.4° / 35mm

< 39.6° / 50mm

< 28.8° / 70mm

ANGLE OF VISION / LENS FOCAL LENGTH

70mm / 28.8° >

50mm / 39.6° >

35mm / 54.4° >

28mm / 65.5° >

24mm / 73.7° >

As Existing Est. 1968

Project Number: 6947 Document Number: RP02 Revision: 08 Project Name: DART COASTAL (NORTH) PHOTOMONTAGES 20 June 2024 Date: Document Title:



< 73.7° / 24mm

< 65.5° / 28mm

< 54.4° / 35mm

< 39.6° / 50mm

< 28.8° / 70mm

ANGLE OF VISION / LENS FOCAL LENGTH

70mm / 28.8° >

50mm / 39.6° >

35mm / 54.4° >

28mm / 65.5° >

24mm /