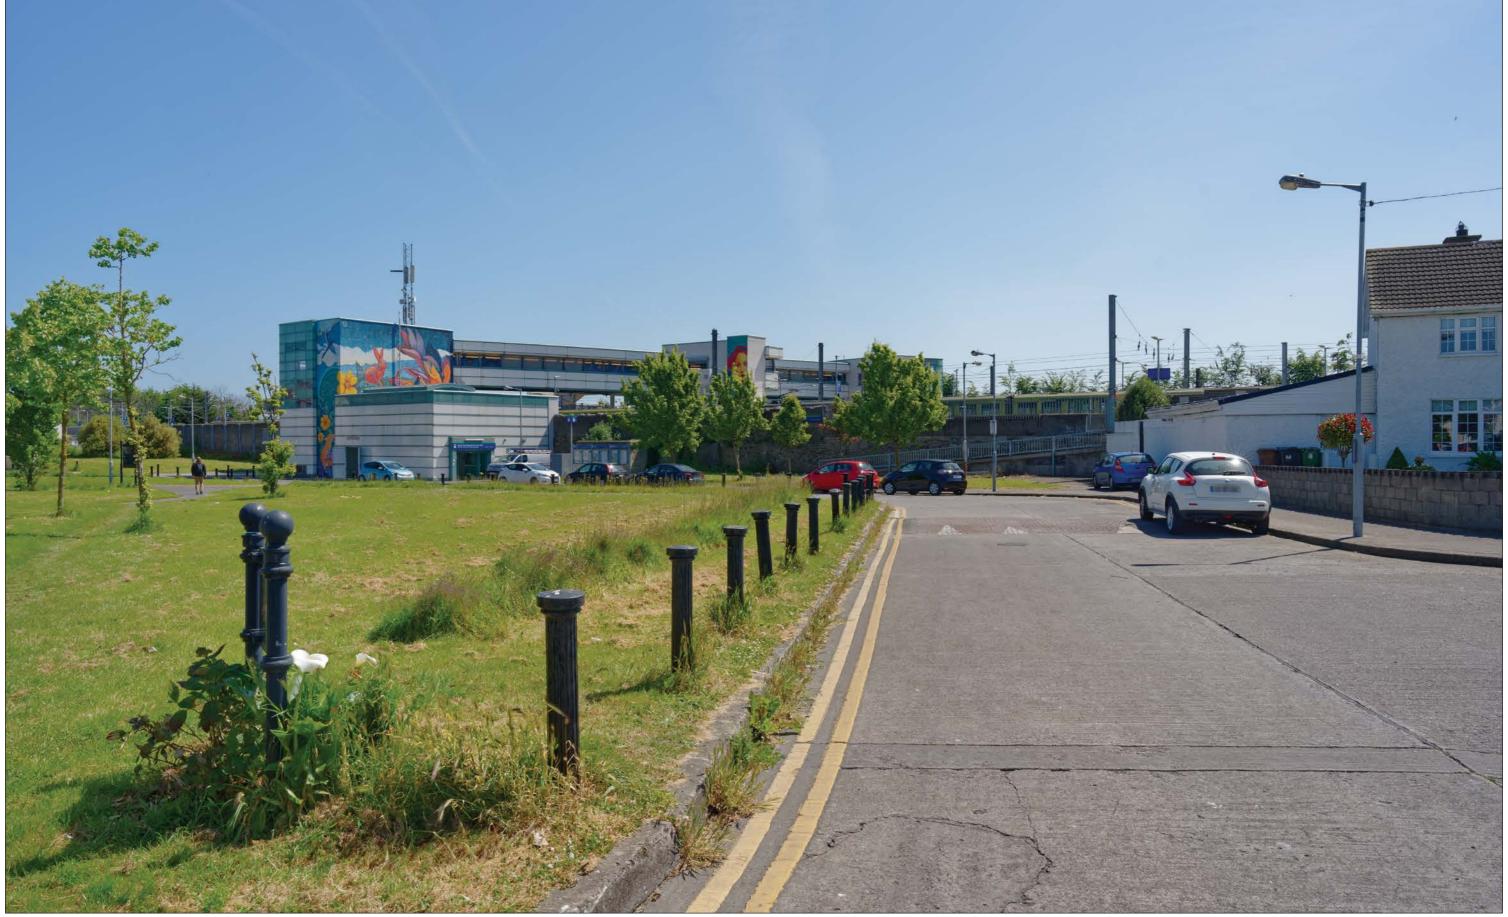

| From Drogheda MacBride Car Park, Lagavooren          | As Proposed         |
| D11       | 15.3.65.1     | From Drogheda Station Platform, Lagavooren           | As Existing         |
| D11       | 15.3.65.2     | From Drogheda Station Platform, Lagavooren           | As Proposed         |

Page 4



Figure: 15.3.0.1 Rev: 04
View Location Map
Views HD1-HD4, CL1-CL2, M1-M10, DO1-DO2





Figure: 15.3.0.2 Rev: 04

View Location Map

Views DO3, BE1, R1-R2, RL1-RL3, BA1





Figure: 15.3.0.3 Rev: 04

View Location Map

Views S1-S6, AD1, B1-B3





Built. Environment.



Figure: 15.3.0.5 Rev: 04
View Location Map
Views L1-L5, A1-A2, CR1-CR3, D1-D11



Project Number: 6947 Document Number: RP02 Revision: 08 Project Name: DART COASTAL (NORTH) PHOTOMONTAGES 20 June 2024 Date: Document Title:



< 73.7° / 24mm

< 65.5° / 28mm

< 54.4° / 35mm

< 39.6° / 50mm

< 28.8° / 70mm

ANGLE OF VISION / LENS FOCAL LENGTH

70mm / 28.8° >

50mm / 39.6° >

35mm / 54.4° >

28mm / 65.5° >

24mm / 73.7° >

As Existing Est. 1968

Project Number: 6947 Document Number: RP02 Revision: 08 Project Name: DART COASTAL (NORTH) PHOTOMONTAGES 20 June 2024 Date: Document Title:



< 73.7° / 24mm

< 65.5° / 28mm

< 54.4° / 35mm

< 39.6° / 50mm

< 28.8° / 70mm

ANGLE OF VISION / LENS FOCAL LENGTH

70mm / 28.8° >

50mm / 39.6° >

35mm / 54.4° >

28mm / 65.5° >

24mm / 73.7° >





< 73.7° / 24mm

< 65.5° / 28mm

< 54.4° / 35mm

< 39.6° / 50mm

< 28.8° / 70mm

ANGLE OF VISION / LENS FOCAL LENGTH

70mm / 28.8° >

50mm / 39.6° >

35mm / 54.4° >

28mm / 65.5° >

24mm / 73.7° >



Project Number:6947Document Number: