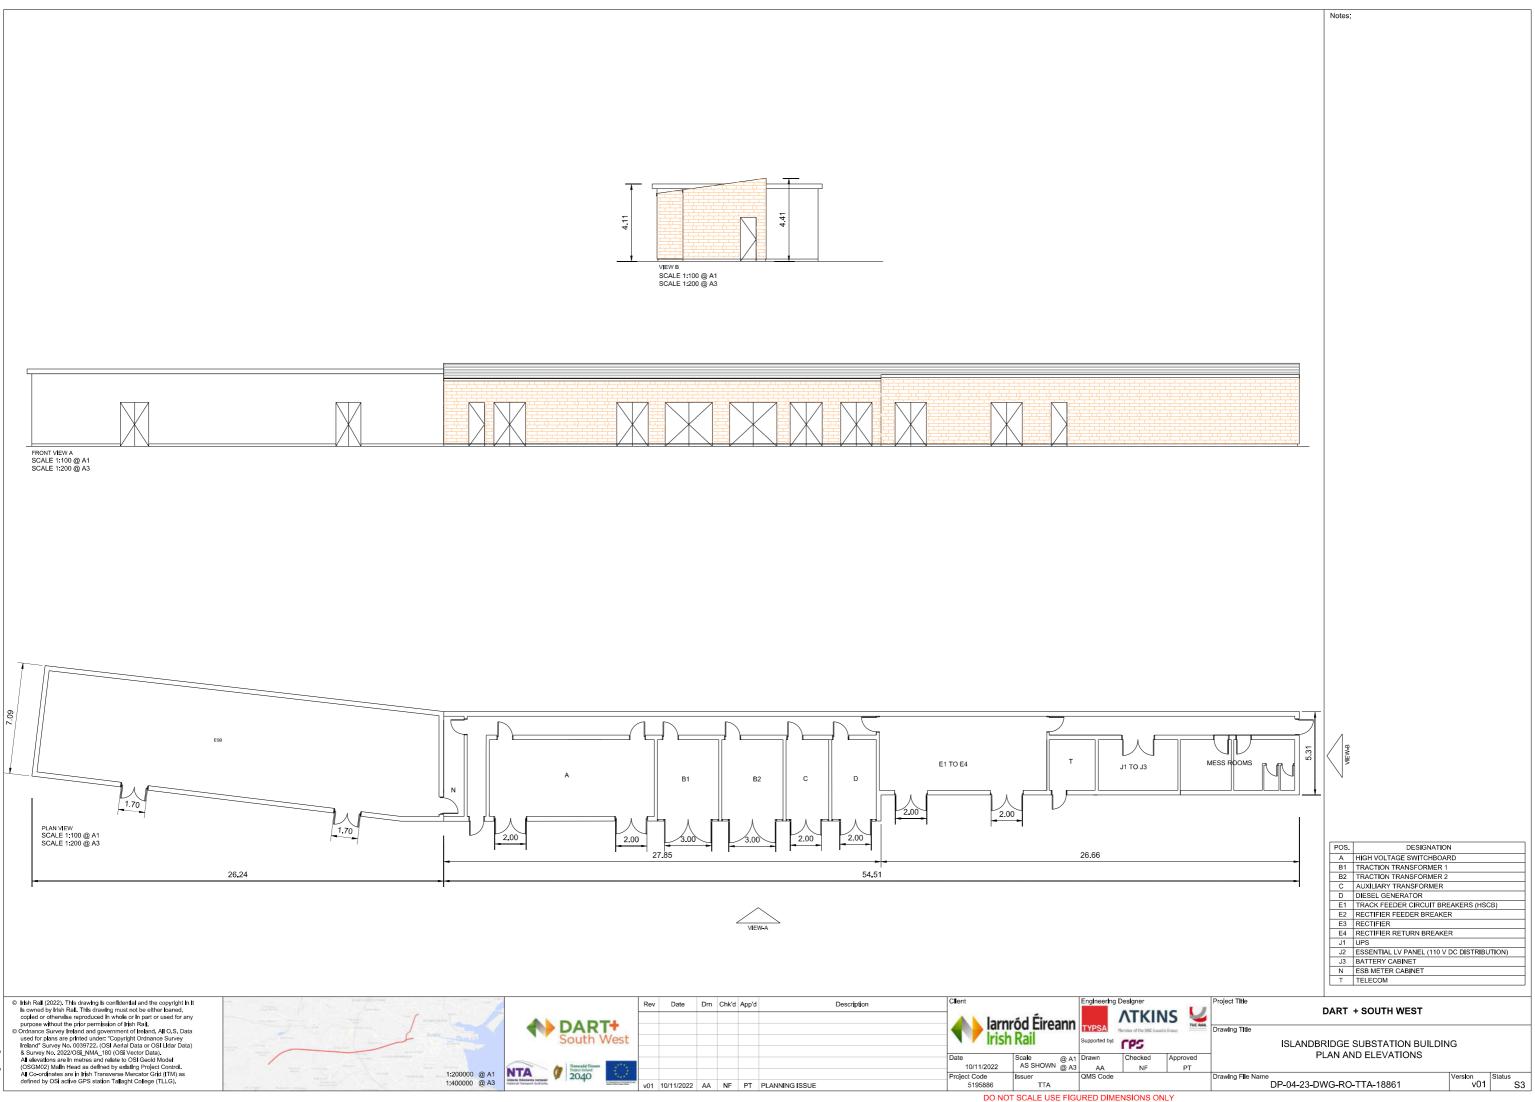

B (18937) CROSS SECTION



## DRAWING NOTES:

- All dimensions are in millimetres unless noted otherwise
  All levels are in metres relative to National Ordnance Datum unless noted otherwise
  Chainages are expressed in metres
  All angles are in degrees (0°-360°) unless noted otherwise
  Dimensions are not to be scaled from the drawings

|       |                | Project Title                     |     |             |                      |     |        |    |  |  |  |
|-------|----------------|-----------------------------------|-----|-------------|----------------------|-----|--------|----|--|--|--|
|       |                | DART + SOUTH WEST                 |     |             |                      |     |        |    |  |  |  |
|       |                |