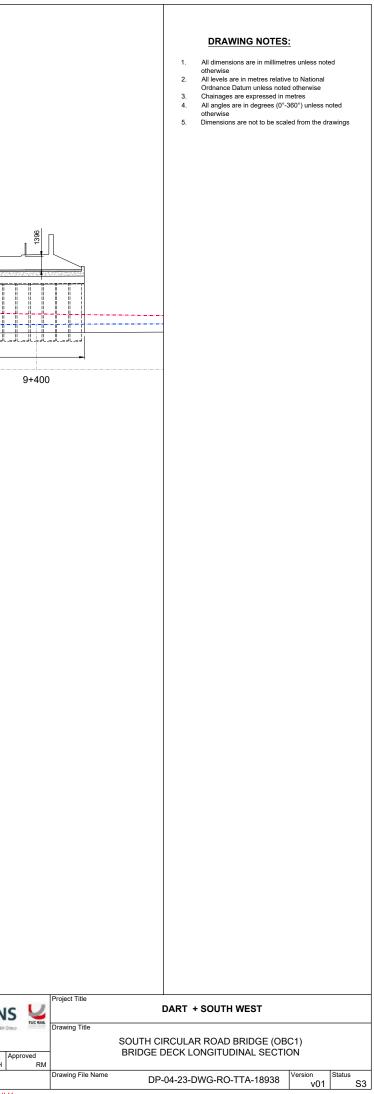

## DRAWING NOTES:

- All dimensions are in millimetres unless noted otherwise
  All levels are in metres relative to National Ordnance Datum unless noted otherwise
  Chainages are expressed in metres
  All angles are in degrees (0°-360°) unless noted otherwise
  Dimensions are not to be scaled from the drawings