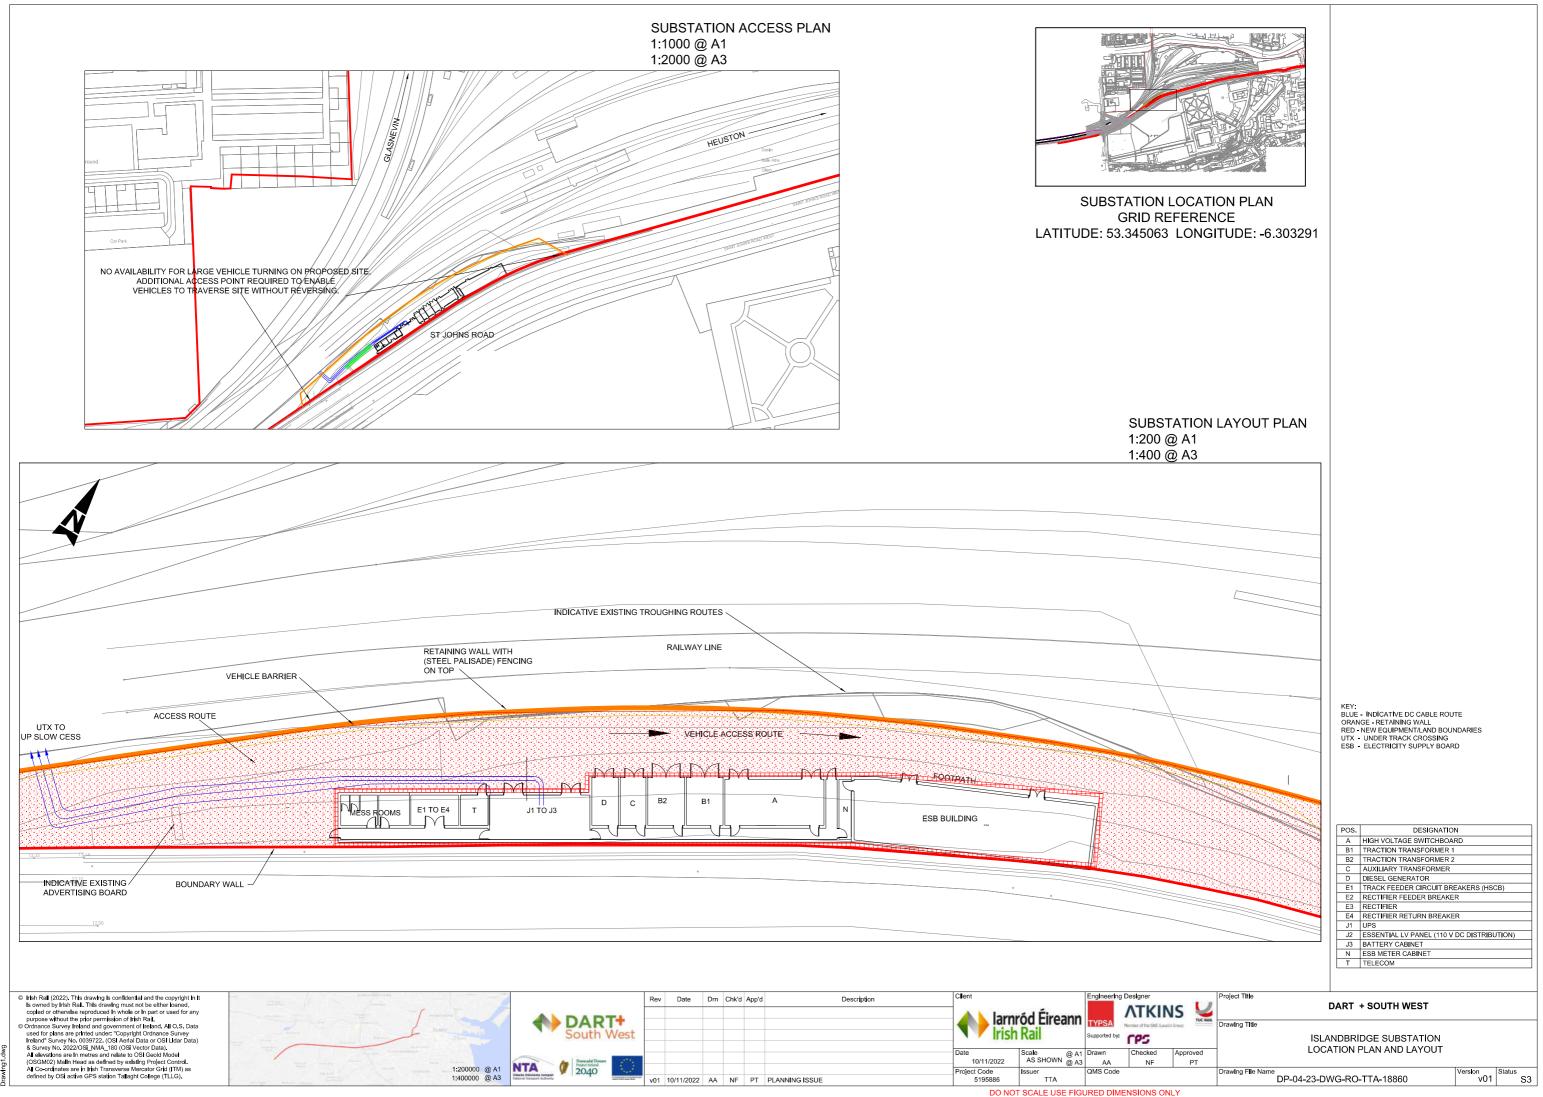

B (18937) CROSS SECTION



## DRAWING NOTES:

- All dimensions are in millimetres unless noted otherwise
  All levels are in metres relative to National Ordnance Datum unless noted otherwise
  Chainages are expressed in metres
  All angles are in degrees (0°-360°) unless noted otherwise
  Dimensions are not to be scaled from the drawings

|       |                | Project Title                     |     |             |                      |     |        |    |  |  |  |
|-------|----------------|-----------------------------------|-----|-------------|----------------------|-----|--------|----|--|--|--|
|       |                | DART + SOUTH WEST                 |     |             |                      |     |        |    |  |  |  |
|       |                |