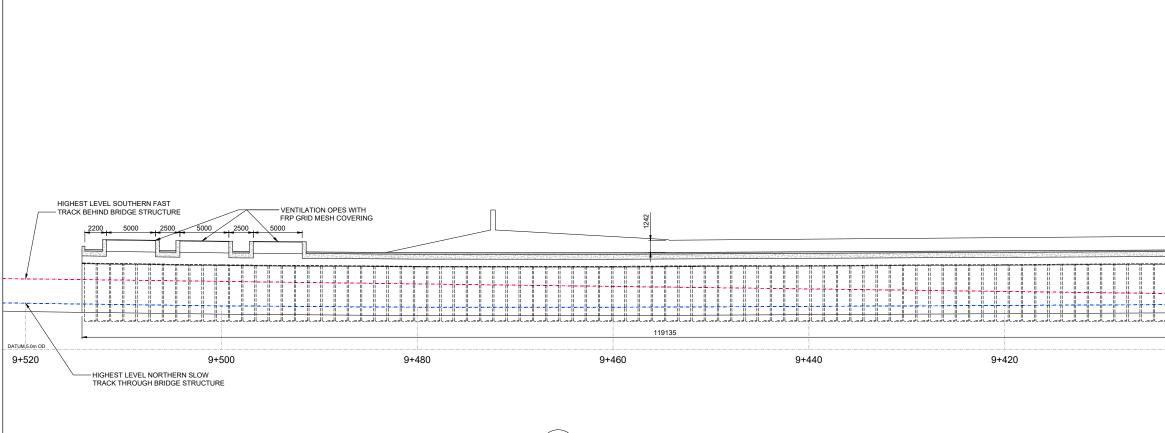

C (18937) CROSS SECTION

## DRAWING NOTES:

- All dimensions are in millimetres unless noted otherwise
  All levels are in metres relative to National Ordnance Datum unless noted otherwise
  Chainages are expressed in metres
  All angles are in degrees (0°-360°) unless noted otherwise
  Dimensions are not to be scaled from the drawings