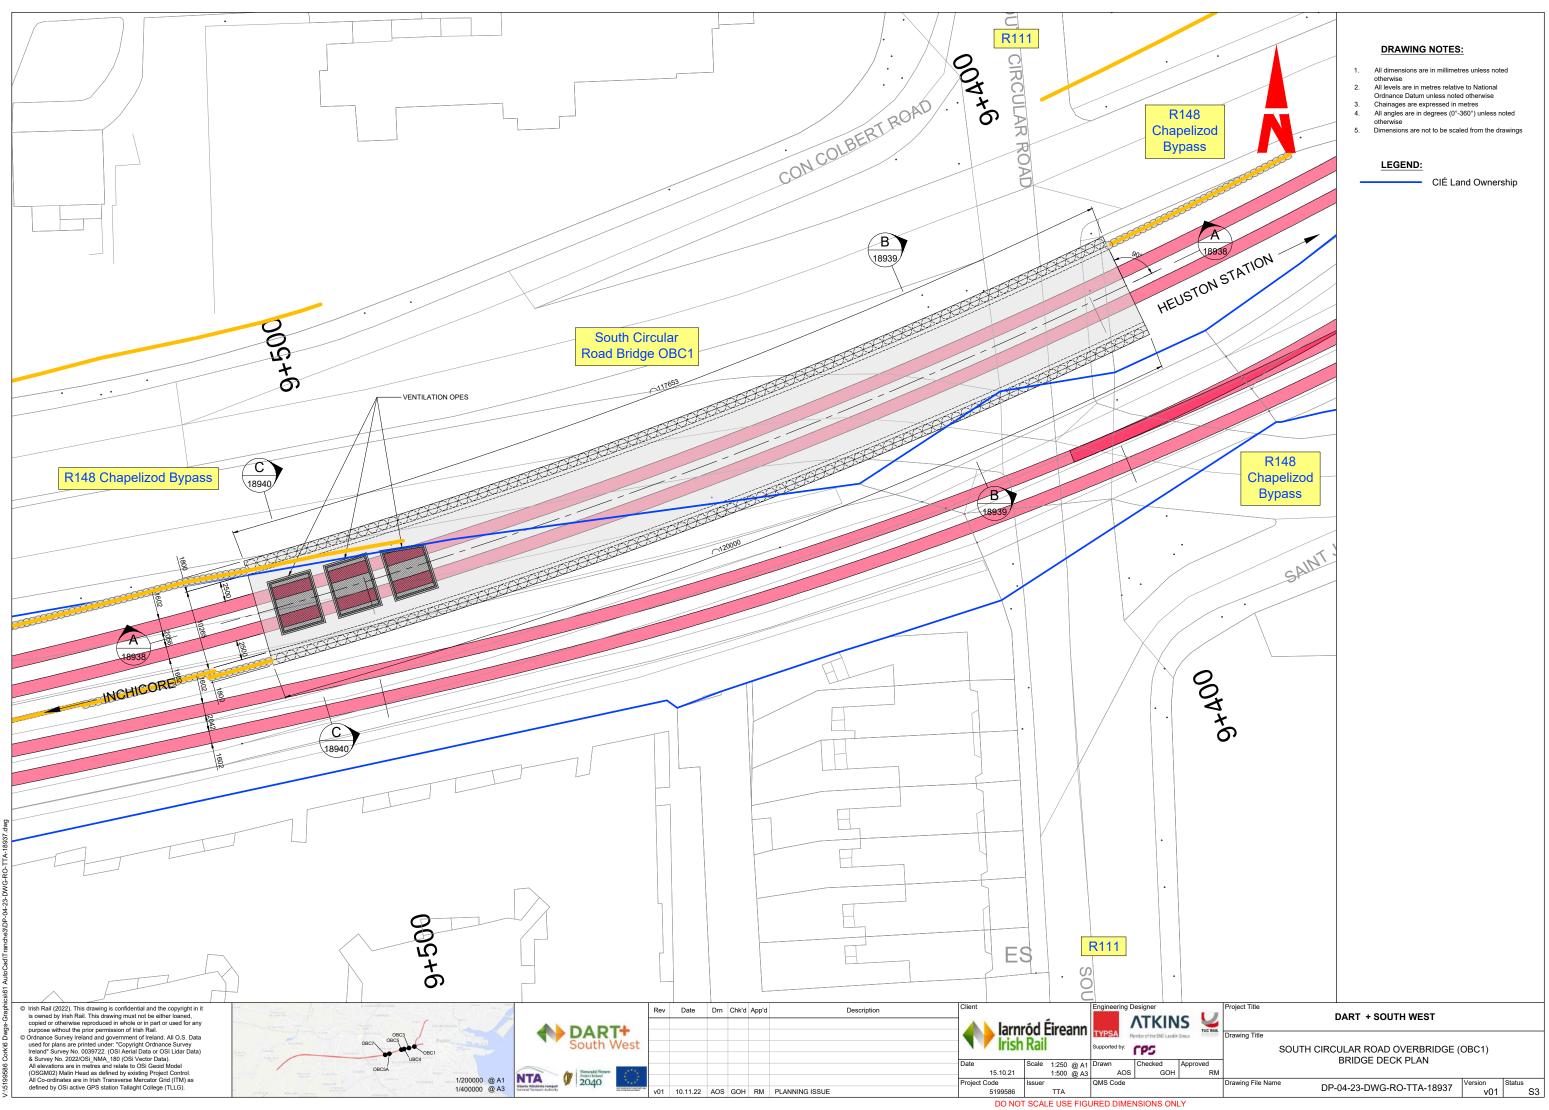

## DRAWING NOTES:

- All dimensions are in millimetres unless noted otherwise
  All levels are in metres relative to National Ordnance Datum unless noted otherwise
  Chainages are expressed in metres
  All angles are in degrees (0°-360°) unless noted otherwise
  Dimensions are not to be scaled from the drawings