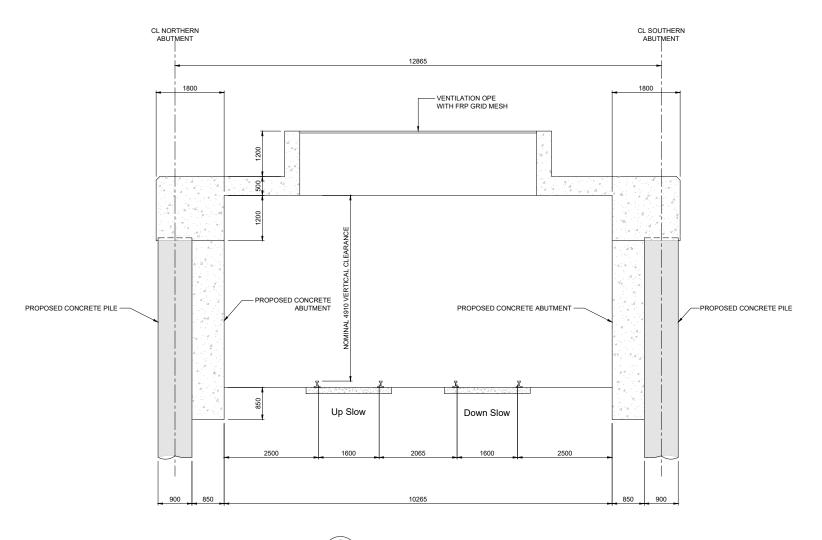

B (18937) CROSS SECTION

## DRAWING NOTES:

- All dimensions are in millimetres unless noted otherwise
  All levels are in metres relative to National Ordnance Datum unless noted otherwise
  Chainages are expressed in metres
  All angles are in degrees (0°-360°) unless noted otherwise
  Dimensions are not to be scaled from the drawings