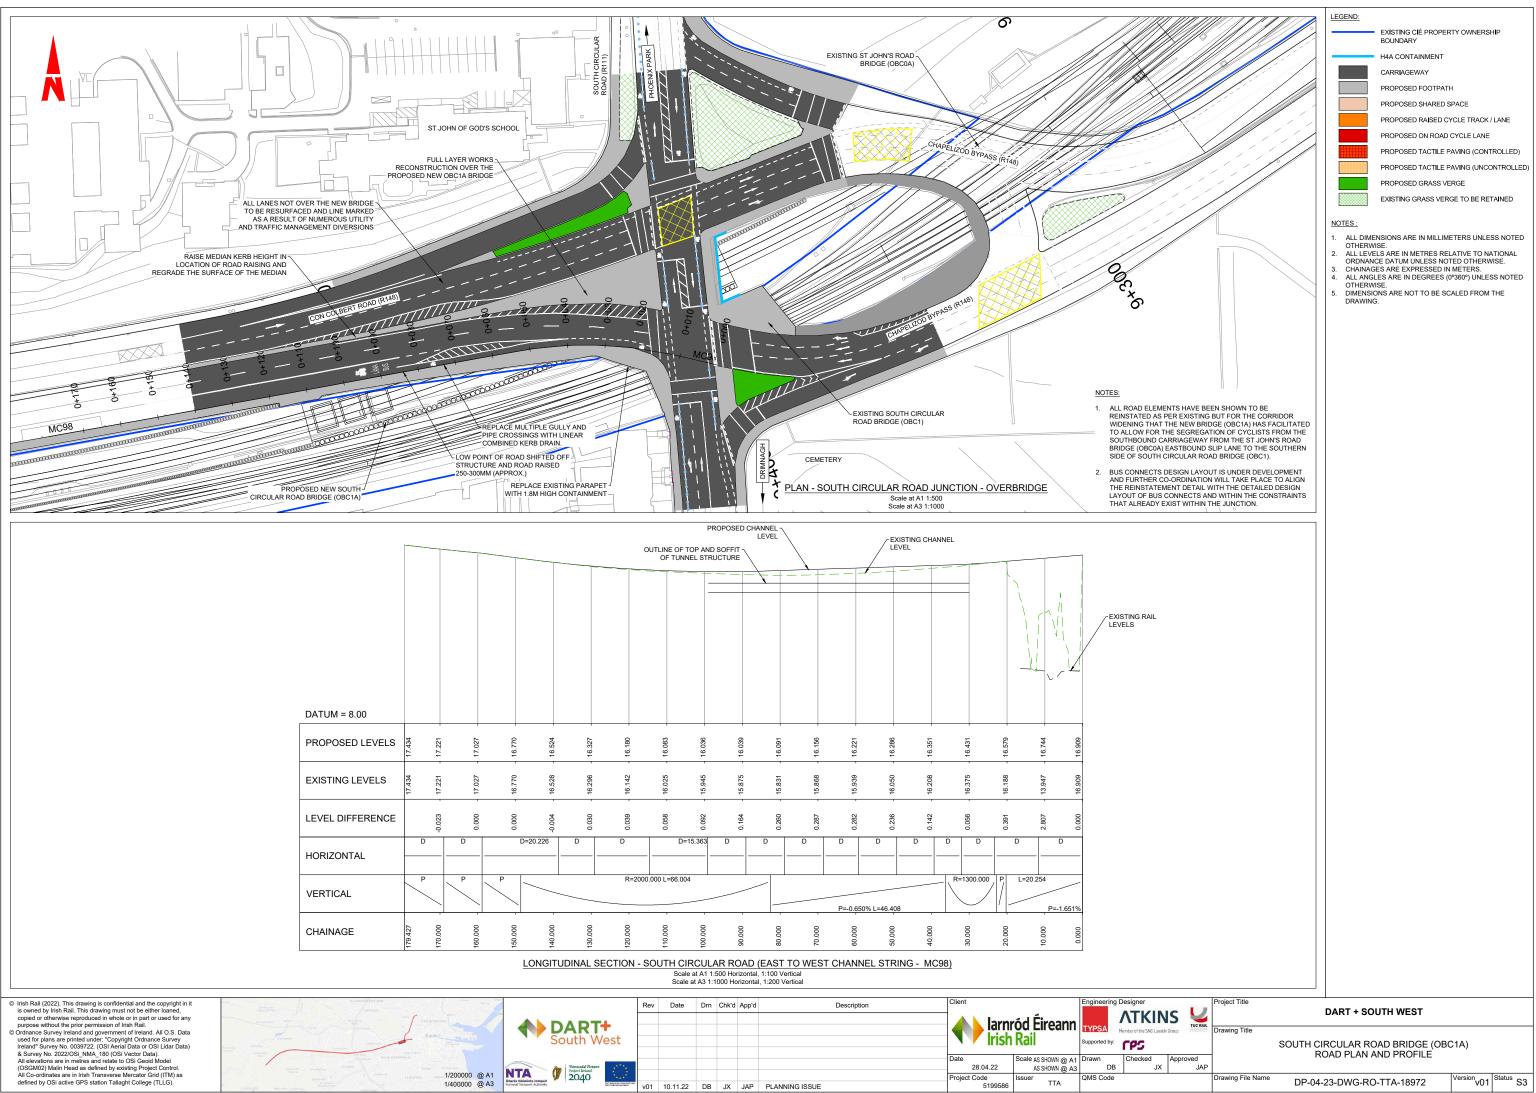

|  |
| Approved |       | oved    | BRIDGE DECK CROSS SECTION TYPE 2  |     |                        |  |      |         |        |  |
| н        |       | RM      |                                   |     |                        |  |      |         |        |  |
|          |       |         | Drawing File Name                 | מח  | 04 22 014              |  | 0040 | Version | Status |  |
|          |       |         |                                   | DF- | 04-23-DWG-RO-TTA-18940 |  | v01  |         | S3     |  |
| NL       | Y     |         |                                   |     |                        |  |      |         |        |  |
|          |       |         |                                   |     |                        |  |      |         |        |  |















DO NOT SCALE USE FIGURED DIMENSIONS ONLY