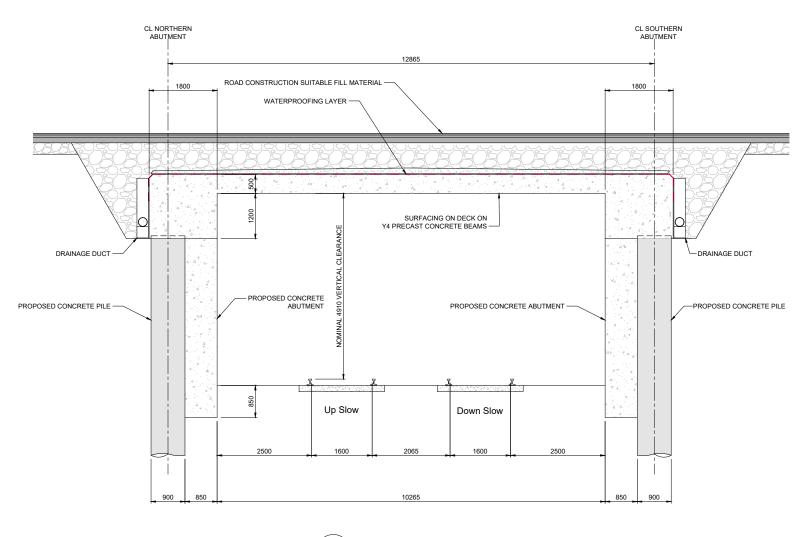

B (18937) CROSS SECTION

## DRAWING NOTES:

- All dimensions are in millimetres unless noted otherwise
  All levels are in metres relative to National Ordnance Datum unless noted otherwise
  Chainages are expressed in metres
  All angles are in degrees (0°-360°) unless noted otherwise
  Dimensions are not to be scaled from the drawings

|       |                | Project Title                     |     |             |                      |     |        |    |  |  |  |
|-------|----------------|-----------------------------------|-----|-------------|----------------------|-----|--------|----|--|--|--|
|       |                | DART + SOUTH WEST                 |     |             |                      |     |        |    |  |  |  |
|       |                |                                   |     |             |                      |     |        |    |  |  |  |
|       |                | Drawing Title                     |     |             |                      |     |        |    |  |  |  |
|       |                | SOUTH CIRCULAR ROAD BRIDGE (OBC1) |     |             |                      |     |        |    |  |  |  |
| Anney |                | BRIDGE DECK CROSS SECTION TYPE 1  |     |             |                      |     |        |    |  |  |  |
| н     | Approved<br>RM |                                   |     |             |                      |     |        |    |  |  |  |
|       |                | Drawing File Name                 |     |             | -23-DWG-RO-TTA-18939 |     | Status |    |  |  |  |
|       |                |                                   | DP- | 04-23-DVVG- | RO-11A-18939         | v01 |        | S3 |  |  |  |
| NL    | Y              |                                   |     |             |                      |     |        |    |  |  |  |
|       |                |                                   |     |             |                      |     |        |    |  |  |  |