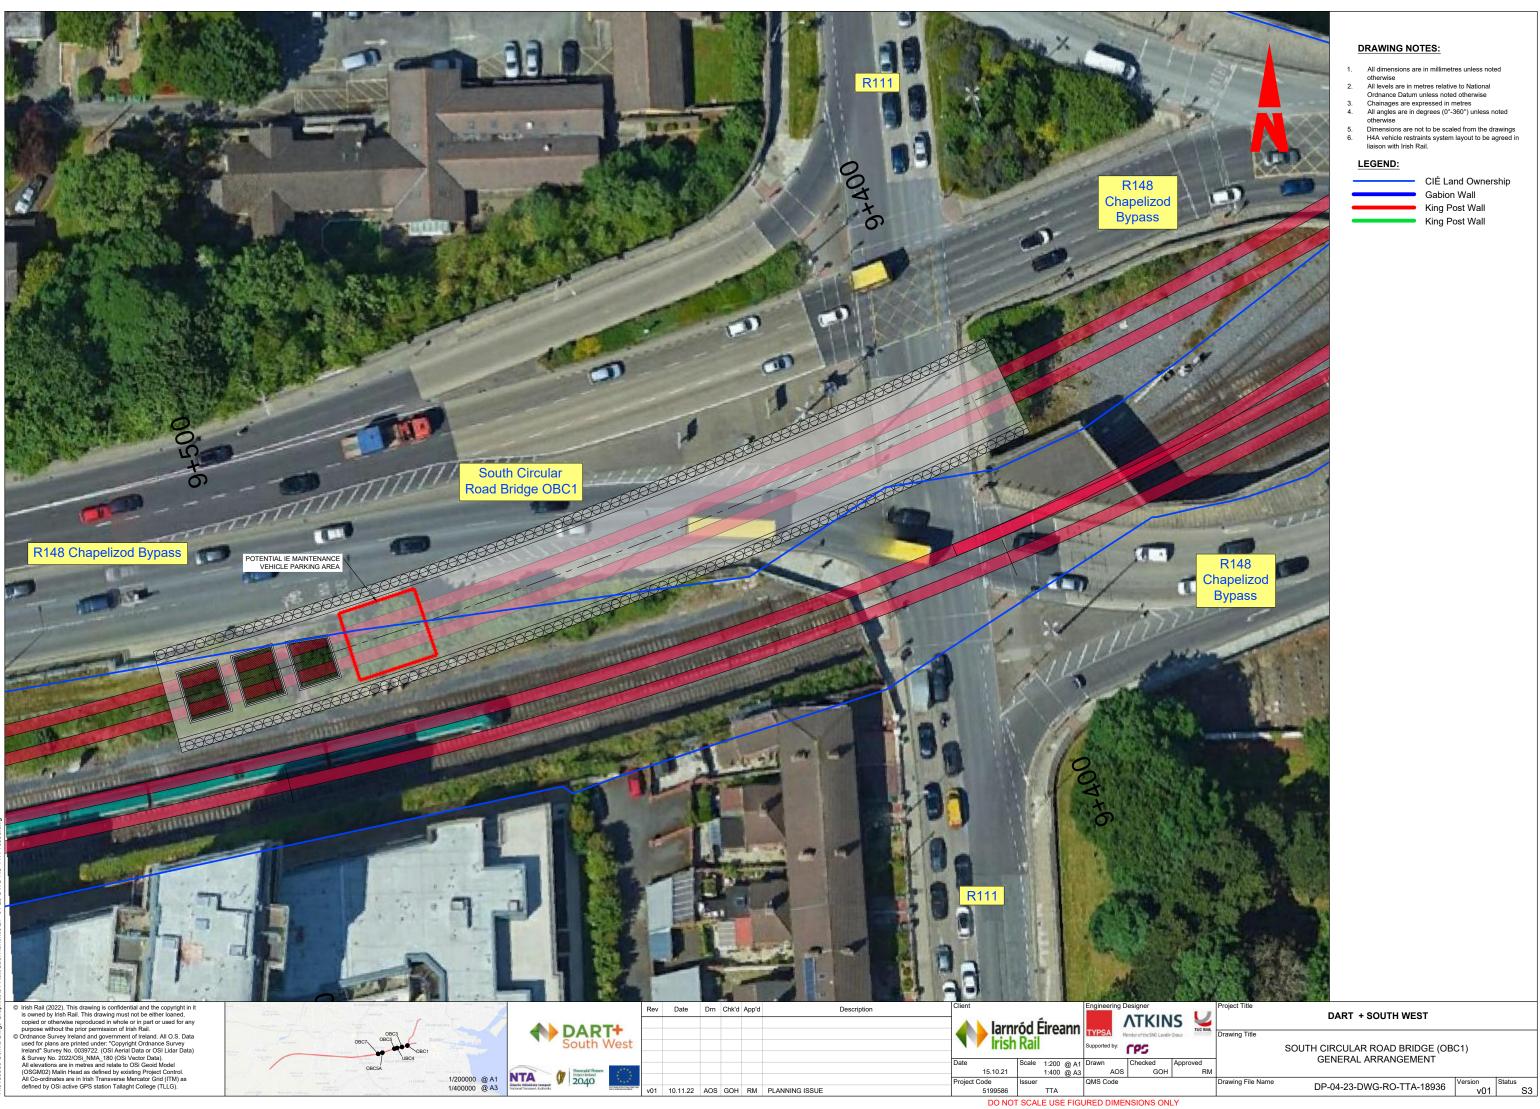

## DRAWING NOTES:

- All dimensions are in millimetres unless noted otherwise
  All levels are in metres relative to National Ordnance Datum unless noted otherwise
  Chainages are expressed in metres
  All angles are in degrees (0°-360°) unless noted otherwise
  Dimensions are not to be scaled from the drawings