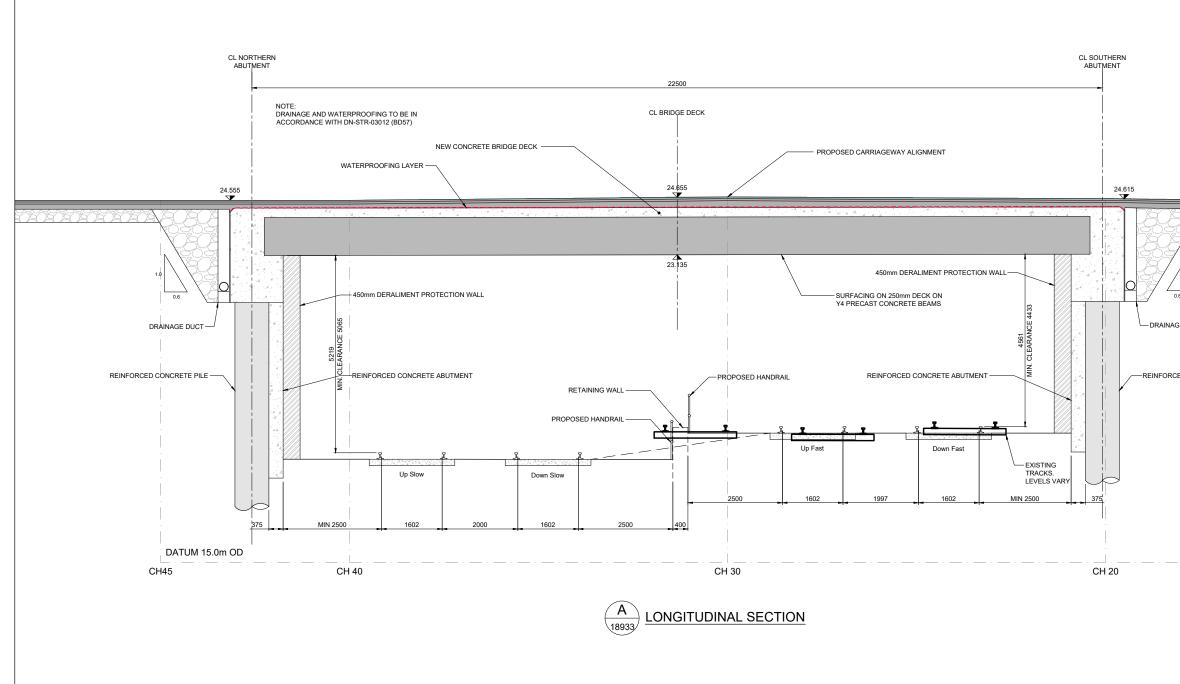

|                      | DRAWING NOTES:         1. All dimensions are in millimetres unless noted otherwise         2. All levels are in metres relative to National Ordnance Datum unless noted otherwise         3. Chainages are expressed in metres         4. All angles are in degrees (0°-360°) unless noted otherwise         5. Dimensions are not to be scaled from the drawings |  |  |  |  |  |  |  |
|----------------------|-------------------------------------------------------------------------------------------------------------------------------------------------------------------------------------------------------------------------------------------------------------------------------------------------------------------------------------------------------------------|--|--|--|--|--|--|--|
| 1.0<br>.6<br>SE DUCT |                                                                                                                                                                                                                                                                                                                                                                   |  |  |  |  |  |  |  |
| ED CONCRETE          | PILE                                                                                                                                                                                                                                                                                                                                                              |  |  |  |  |  |  |  |
|                      |                                                                                                                                                                                                                                                                                                                                                                   |  |  |  |  |  |  |  |
| IS 💆                 | Project Title DART + SOUTH WEST                                                                                                                                                                                                                                                                                                                                   |  |  |  |  |  |  |  |
| Approved             | Drawing Title<br>MEMORIAL ROAD BRIDGE (OBC3)<br>BRIDGE DECK LONGITUDINAL SECTION                                                                                                                                                                                                                                                                                  |  |  |  |  |  |  |  |
|                      | Drawing File Name DP-04-23-DWG-RO-TTA-18934 Version Status V01 S3                                                                                                                                                                                                                                                                                                 |  |  |  |  |  |  |  |