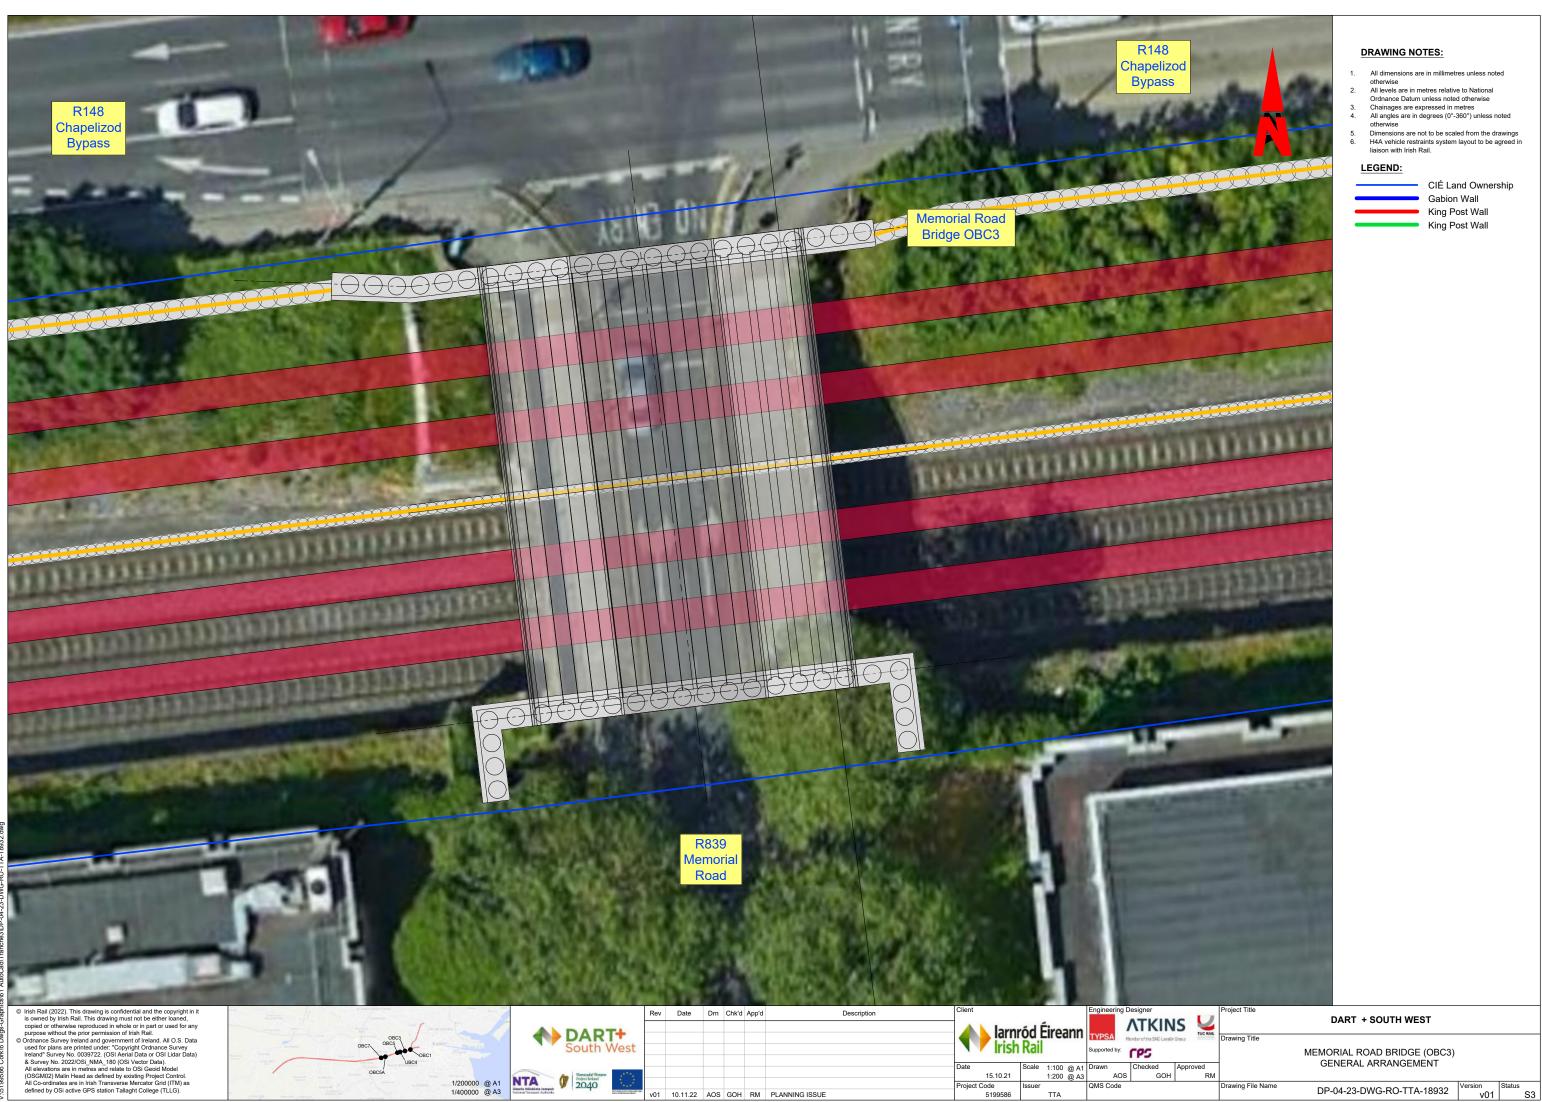

|                |                       | DRAWING NOTES           1.         All dimensions are in millimetr<br>otherwise           2.         All levels are in metres relative<br>Ordnance Datum unless noted           3.         Chainages are expressed in n           4.         All angles are in degrees (0°-C<br>otherwise           5.         Dimensions are not to be scale           LEGEND:           CIÉ Lar | res unless note<br>e to National<br>d otherwise<br>netres<br>360°) unless no | oted<br>awings |
|----------------|-----------------------|-----------------------------------------------------------------------------------------------------------------------------------------------------------------------------------------------------------------------------------------------------------------------------------------------------------------------------------------------------------------------------------|------------------------------------------------------------------------------|----------------|
|                |                       |                                                                                                                                                                                                                                                                                                                                                                                   |                                                                              |                |
| STATIO         | DN                    |                                                                                                                                                                                                                                                                                                                                                                                   |                                                                              |                |
|                |                       |                                                                                                                                                                                                                                                                                                                                                                                   |                                                                              |                |
|                |                       |                                                                                                                                                                                                                                                                                                                                                                                   |                                                                              |                |
|                |                       |                                                                                                                                                                                                                                                                                                                                                                                   |                                                                              |                |
|                |                       |                                                                                                                                                                                                                                                                                                                                                                                   |                                                                              |                |
|                |                       |                                                                                                                                                                                                                                                                                                                                                                                   |                                                                              |                |
|                |                       |                                                                                                                                                                                                                                                                                                                                                                                   |                                                                              |                |
|                | Project Title         |                                                                                                                                                                                                                                                                                                                                                                                   |                                                                              |                |
|                | Drawing Title         | DART + SOUTH WEST<br>RIAL ROAD BRIDGE (OBC3)<br>BRIDGE DECK PLAN                                                                                                                                                                                                                                                                                                                  |                                                                              |                |
| Approved<br>RM | Drawing File Name DP- | 04-23-DWG-RO-TTA-18933                                                                                                                                                                                                                                                                                                                                                            | Version<br>v01                                                               | Status<br>S3   |