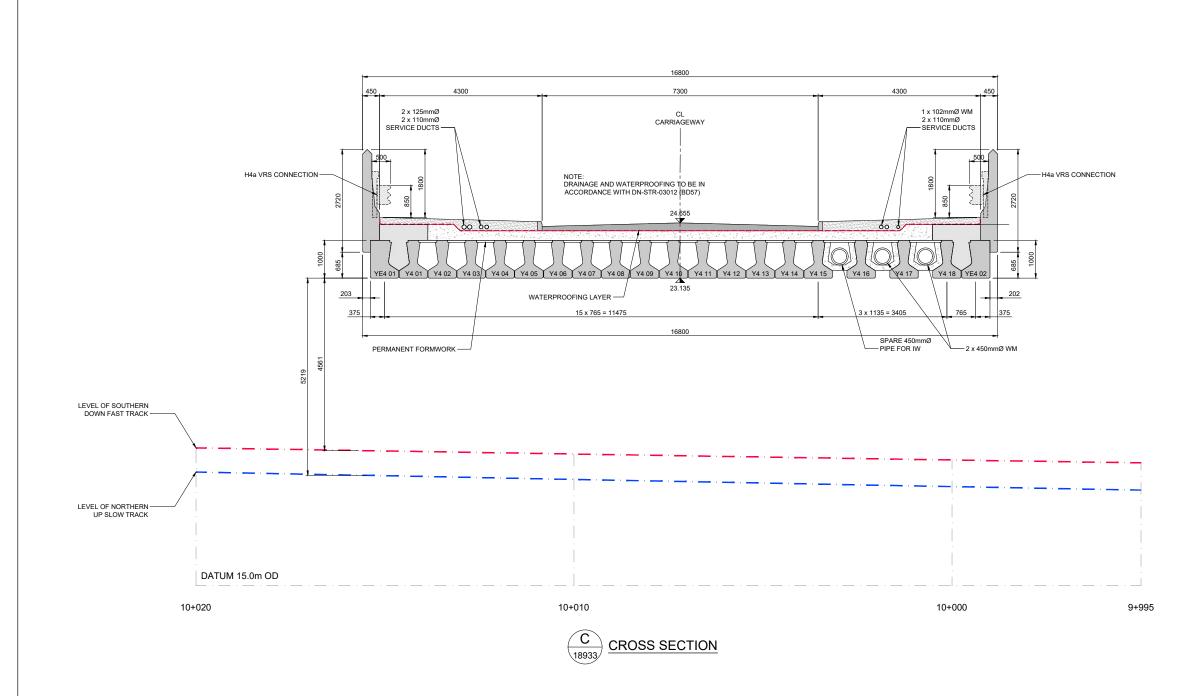

## DRAWING NOTES:

- All dimensions are in millimetres unless noted otherwise
   All levels are in metres relative to National Ordnance Datum unless noted otherwise
   Chainages are expressed in metres
   All angles are in degrees (0°-360°) unless noted otherwise
   Dimensions are not to be scaled from the drawings

|                      | DRAWING NOTES:         1. All dimensions are in millimetres unless noted otherwise         2. All levels are in metres relative to National Ordnance Datum unless noted otherwise         3. Chainages are expressed in metres         4. All angles are in degrees (0°-360°) unless noted otherwise         5. Dimensions are not to be scaled from the drawings |  |  |  |  |  |  |  |
|----------------------|-------------------------------------------------------------------------------------------------------------------------------------------------------------------------------------------------------------------------------------------------------------------------------------------------------------------------------------------------------------------|--|--|--|--|--|--|--|
| 1.0<br>.6<br>SE DUCT |                                                                                                                                                                                                                                                                                                                                                                   |  |  |  |  |  |  |  |
| ED CONCRETE          | PILE                                                                                                                                                                                                                                                                                                                                                              |  |  |  |  |  |  |  |
|                      |                                                                                                                                                                                                                                                                                                                                                                   |  |  |  |  |  |  |  |
| IS 💆                 | Project Title DART + SOUTH WEST                                                                                                                                                                                                                                                                                                                                   |  |  |  |  |  |  |  |
| Approved             | Drawing Title<br>MEMORIAL ROAD BRIDGE (OBC3)<br>BRIDGE DECK LONGITUDINAL SECTION                                                                                                                                                                                                                                                                                  |  |  |  |  |  |  |  |
|                      | Drawing File Name DP-04-23-DWG-RO-TTA-18934 Version Status V01 S3                                                                                                                                                                                                                                                                                                 |  |  |  |  |  |  |  |