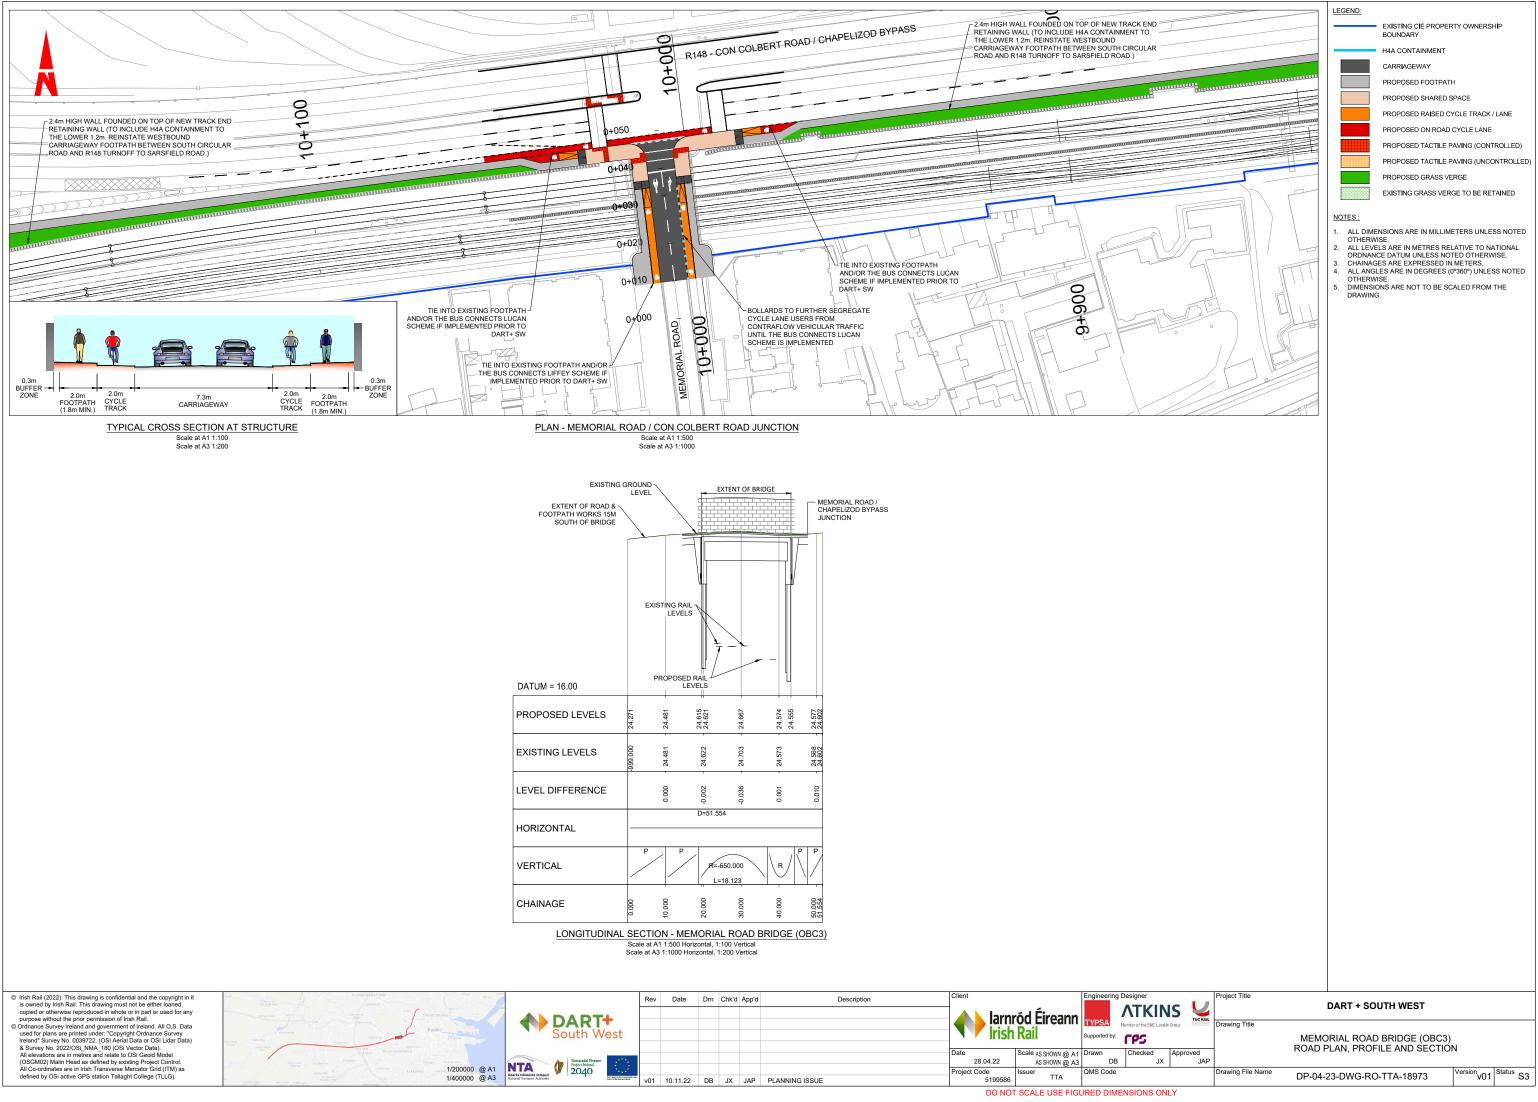

|                      | DRAWING NOTES:         1. All dimensions are in millimetres unless noted otherwise         2. All levels are in metres relative to National Ordnance Datum unless noted otherwise         3. Chainages are expressed in metres         4. All angles are in degrees (0°-360°) unless noted otherwise         5. Dimensions are not to be scaled from the drawings |  |  |  |  |  |  |  |
|----------------------|-------------------------------------------------------------------------------------------------------------------------------------------------------------------------------------------------------------------------------------------------------------------------------------------------------------------------------------------------------------------|--|--|--|--|--|--|--|
| 1.0<br>.6<br>SE DUCT |                                                                                                                                                                                                                                                                                                                                                                   |  |  |  |  |  |  |  |
| ED CONCRETE          | PILE                                                                                                                                                                                                                                                                                                                                                              |  |  |  |  |  |  |  |
|                      |                                                                                                                                                                                                                                                                                                                                                                   |  |  |  |  |  |  |  |
| IS 💆                 | Project Title DART + SOUTH WEST                                                                                                                                                                                                                                                                                                                                   |  |  |  |  |  |  |  |
| Approved             | Drawing Title<br>MEMORIAL ROAD BRIDGE (OBC3)<br>BRIDGE DECK LONGITUDINAL SECTION                                                                                                                                                                                                                                                                                  |  |  |  |  |  |  |  |
|                      | Drawing File Name DP-04-23-DWG-RO-TTA-18934 Version Status V01 S3                                                                                                                                                                                                                                                                                                 |  |  |  |  |  |  |  |