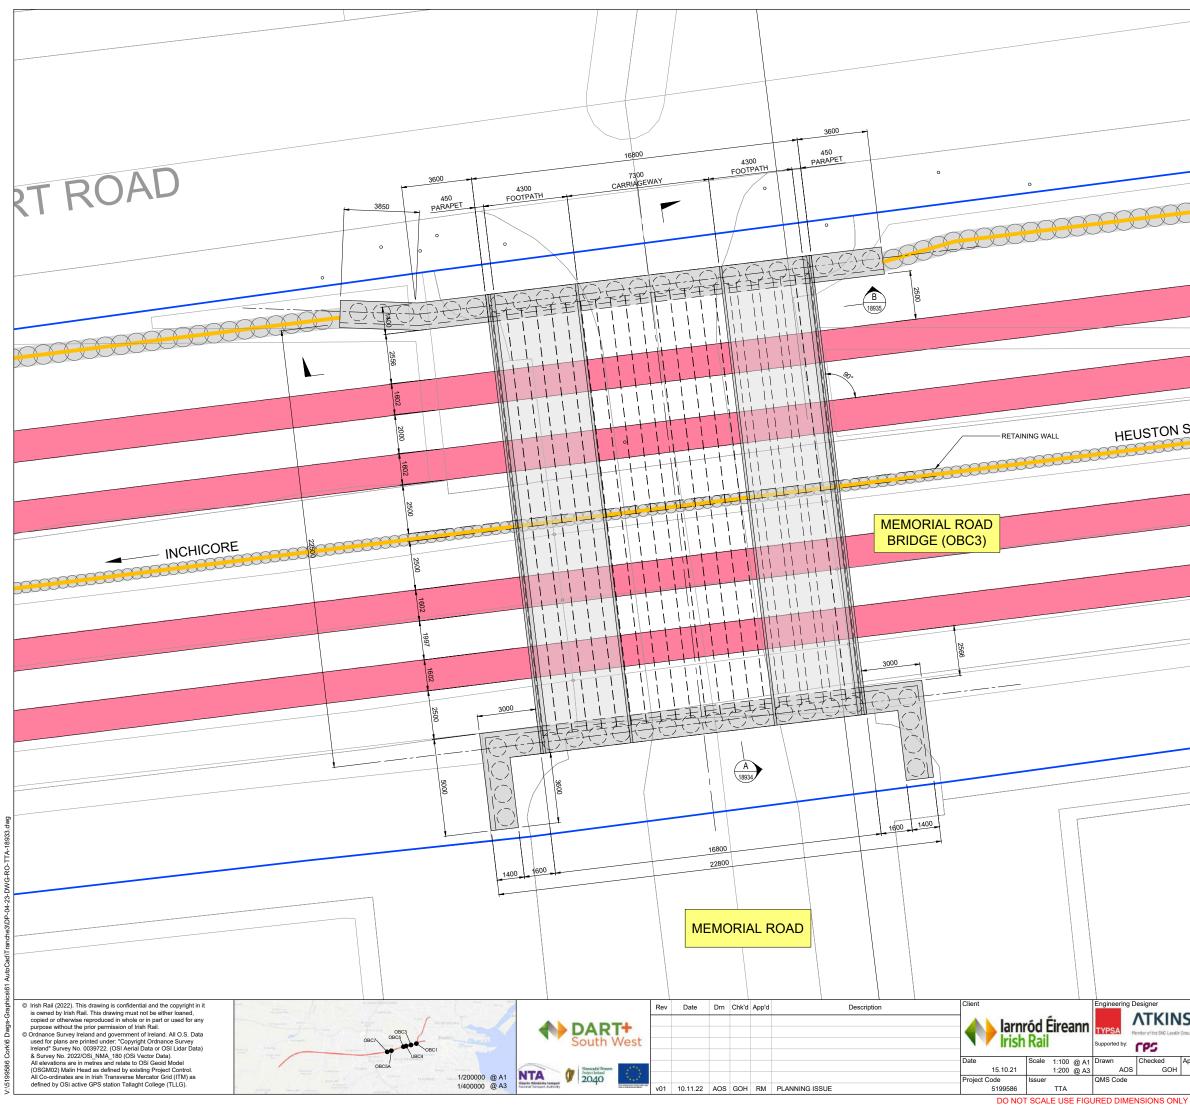

|                |                       | DRAWING NOTES           1.         All dimensions are in millimetr<br>otherwise           2.         All levels are in metres relative<br>Ordnance Datum unless noted           3.         Chainages are expressed in n           4.         All angles are in degrees (0°-C<br>otherwise           5.         Dimensions are not to be scale           LEGEND:           CIÉ Lar | res unless note<br>e to National<br>d otherwise<br>netres<br>360°) unless no | oted<br>awings |
|----------------|-----------------------|-----------------------------------------------------------------------------------------------------------------------------------------------------------------------------------------------------------------------------------------------------------------------------------------------------------------------------------------------------------------------------------|------------------------------------------------------------------------------|----------------|
|                |                       |                                                                                                                                                                                                                                                                                                                                                                                   |                                                                              |                |
| STATIO         | DN                    |                                                                                                                                                                                                                                                                                                                                                                                   |                                                                              |                |
|                |                       |                                                                                                                                                                                                                                                                                                                                                                                   |                                                                              |                |
|                |                       |                                                                                                                                                                                                                                                                                                                                                                                   |                                                                              |                |
|                |                       |                                                                                                                                                                                                                                                                                                                                                                                   |                                                                              |                |
|                |                       |                                                                                                                                                                                                                                                                                                                                                                                   |                                                                              |                |
|                |                       |                                                                                                                                                                                                                                                                                                                                                                                   |                                                                              |                |
|                |                       |                                                                                                                                                                                                                                                                                                                                                                                   |                                                                              |                |
|                | Project Title         |                                                                                                                                                                                                                                                                                                                                                                                   |                                                                              |                |
|                | Drawing Title         | DART + SOUTH WEST<br>RIAL ROAD BRIDGE (OBC3)<br>BRIDGE DECK PLAN                                                                                                                                                                                                                                                                                                                  |                                                                              |                |
| Approved<br>RM | Drawing File Name DP- | 04-23-DWG-RO-TTA-18933                                                                                                                                                                                                                                                                                                                                                            | Version<br>v01                                                               | Status<br>S3   |