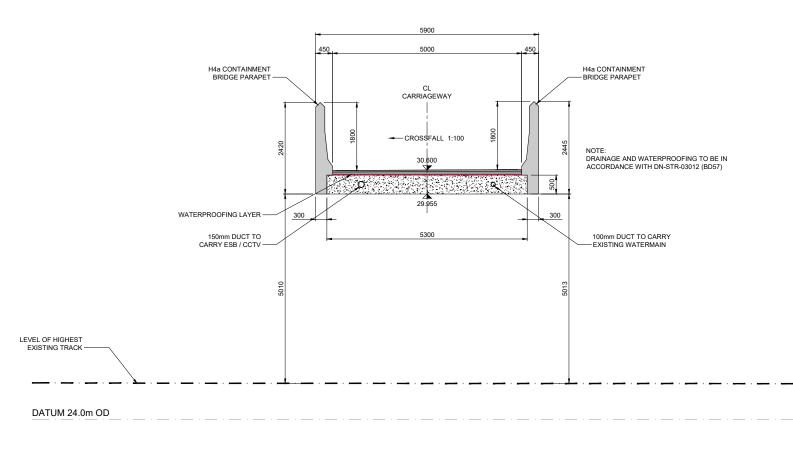

|          |       | Project Title                                         |    |                         |                |        |    |  |
|----------|-------|-------------------------------------------------------|----|-------------------------|----------------|--------|----|--|
| Ν        |       |                                                       |    | DART + SOUTH WEST       |                |        |    |  |
| valin    | Group | Drawing Title                                         |    |                         |                |        |    |  |
| Approved |       | GLASNEVIN BRIDGE (OBO10)<br>BRIDGE DECK CROSS SECTION |    |                         |                |        |    |  |
|          |       |                                                       |    |                         |                |        |    |  |
|          |       | Drawing File Name                                     | DP | -04-23-DWG-RO-TTA-18944 | Version<br>v01 | Status | S3 |  |
| NL       | Y     |                                                       |    |                         |                |        |    |  |