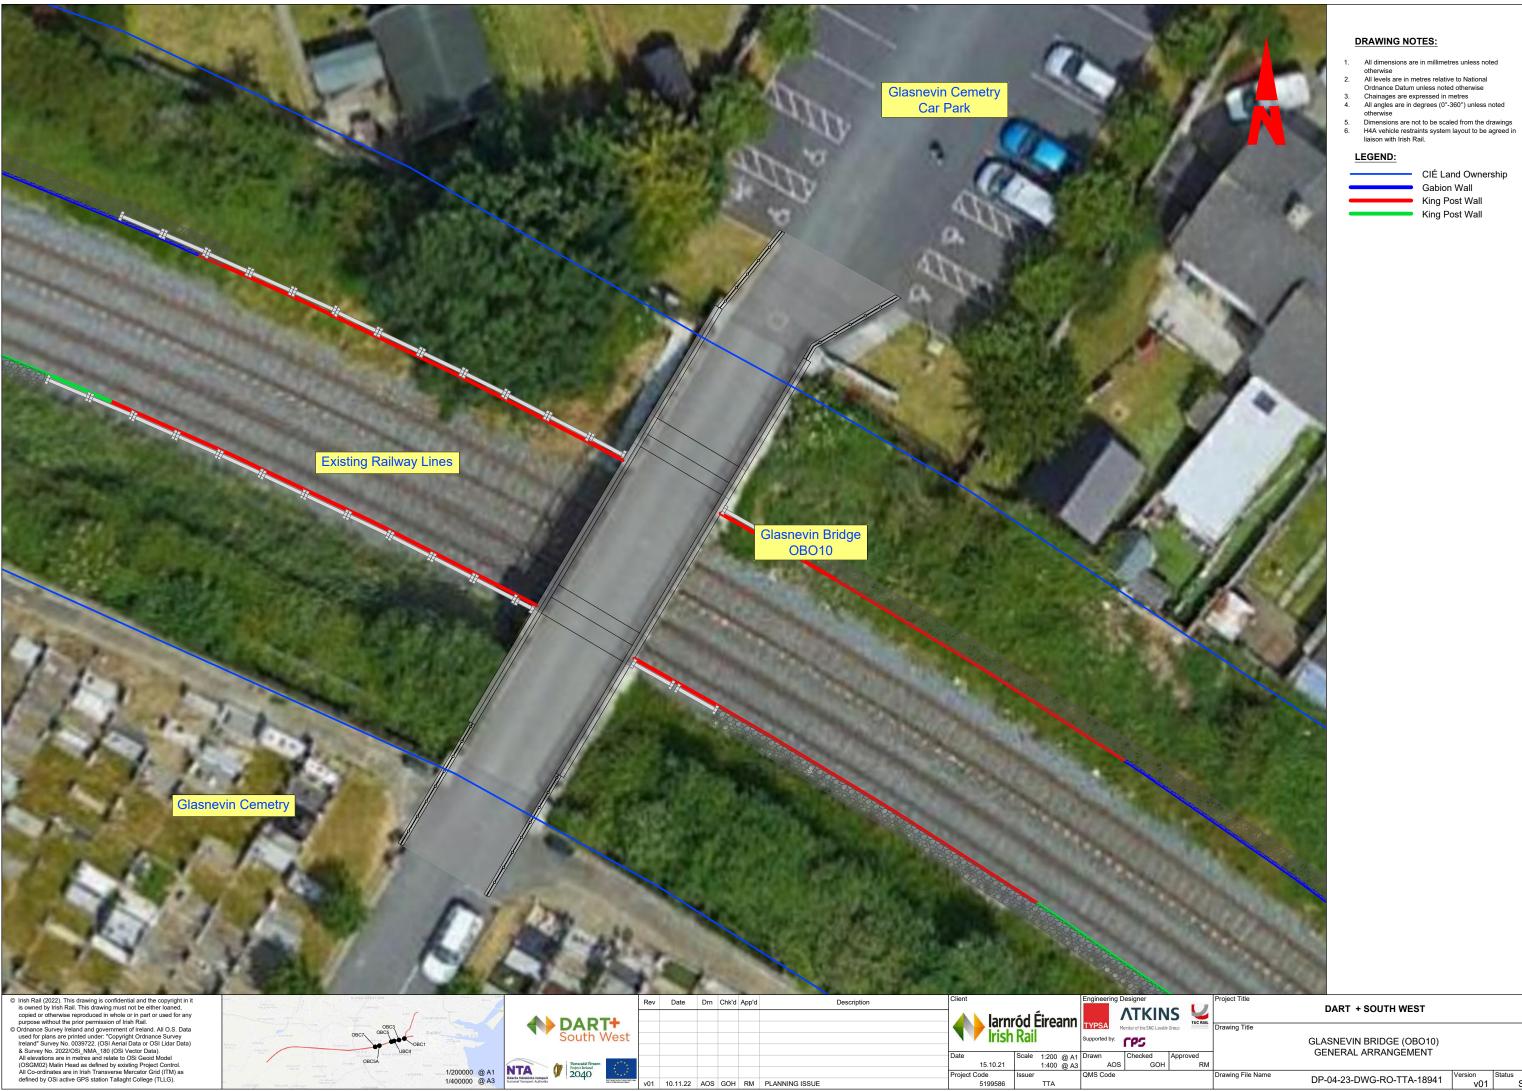

|   |  |  |  |  |  |
|                           | DART + SOUTH WEST                                                                                                             |   |  |  |  |  |  |
| Group                     | Drawing Title<br>GLASNEVIN BRIDGE (OBO10)<br>BRIDGE DECK LONGITUDINAL SECTION AND ELEVATION                                   |   |  |  |  |  |  |
| Approved<br>RM            |                                                                                                                               |   |  |  |  |  |  |
|                           | Drawing File Name DP-04-23-DWG-RO-TTA-18943 Version V01 S3                                                                    | ; |  |  |  |  |  |

DO NOT SCALE USE FIGURED DIMENSIONS ONLY





## DRAWING NOTES:

CIÉ Land Ownership Gabion Wall King Post Wall King Post Wall