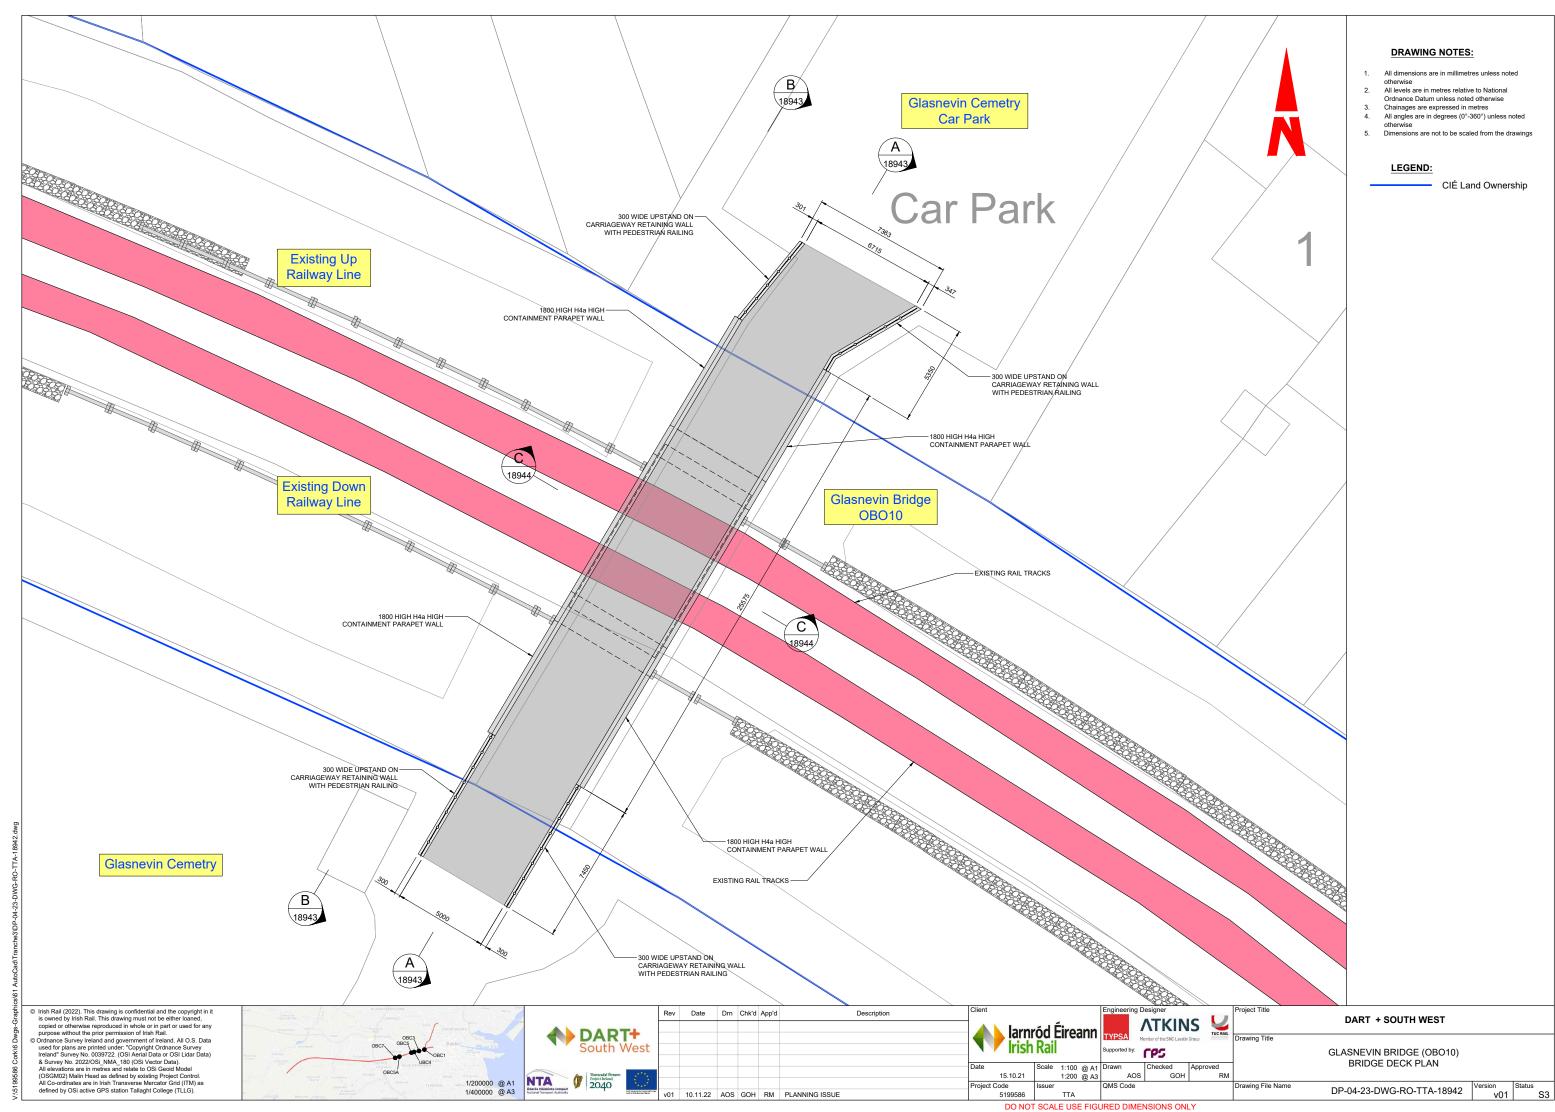

### NOTES :

- ALL DIMENSIONS ARE IN MILLIMETERS UNLESS NOTED OTHERWISE.
- OTHERWISE. 2. ALL LEVELS ARE IN METRES RELATIVE TO NATIONAL ORDNANCE DATUM UNLESS NOTED OTHERWISE. 3. CHAINAGES ARE EXPRESSED IN METERS. 4. ALL ANGLES ARE IN DEGREES (0°80°) UNLESS NOTED OTHERWISE. 5. DIMENSION OF NOT TO BE OCUMENTS
- 5. DIMENSIONS ARE NOT TO BE SCALED FROM THE DRAWING

### DRAWING NOTES:

- All dimensions are in millimetres unless noted otherwise
   All levels are in metres relative to National Ordnance Datum unless noted otherwise
   Chainages are expressed in metres
   All angles are in degrees (0°-360°) unless noted otherwise
   Dimensions are not to be scaled from the drawings