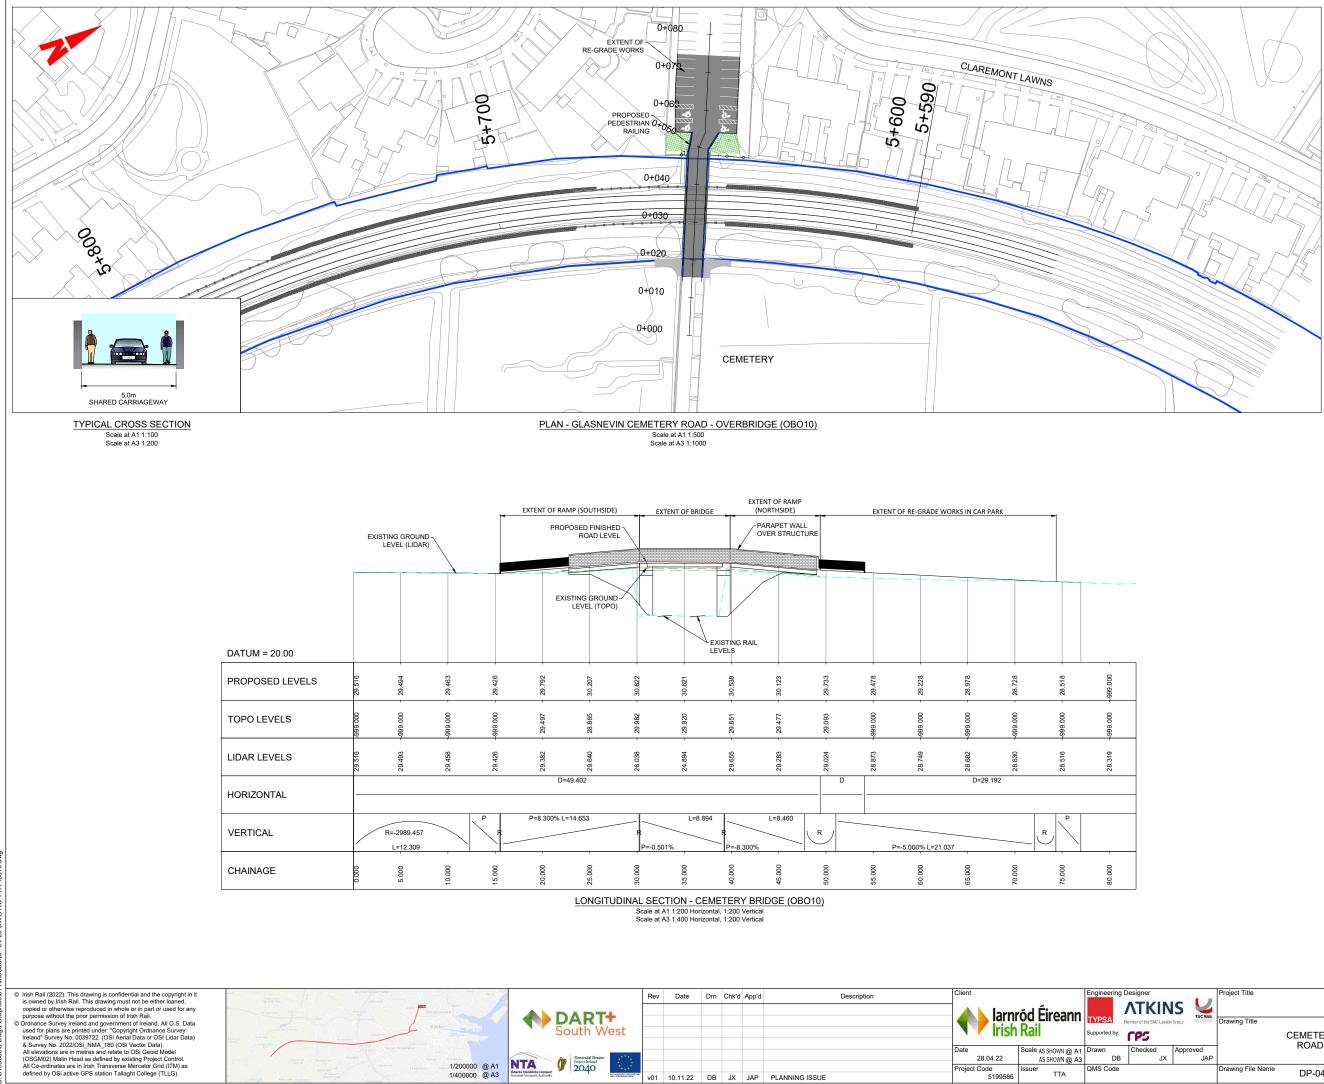

|   |                 | Project Title                                                                       | DART + SOUTH WEST |                |      |                |               |    |
|---|-----------------|-------------------------------------------------------------------------------------|-------------------|----------------|------|----------------|---------------|----|
|   |                 | Drawing Title<br>CEMETERY ROAD OVERBRIDGE (OBO10)<br>ROAD PLAN, PROFILE AND SECTION |                   |                |      |                |               |    |
| C | Approved<br>JAP |                                                                                     |                   | ,              |      |                |               |    |
|   |                 | Drawing File Name                                                                   | DP-04-2           | 3-DWG-RO-TTA-1 | 8970 | Version<br>v01 | Status Status | S3 |
| N | Y               |                                                                                     |                   |                |      |                |               |    |