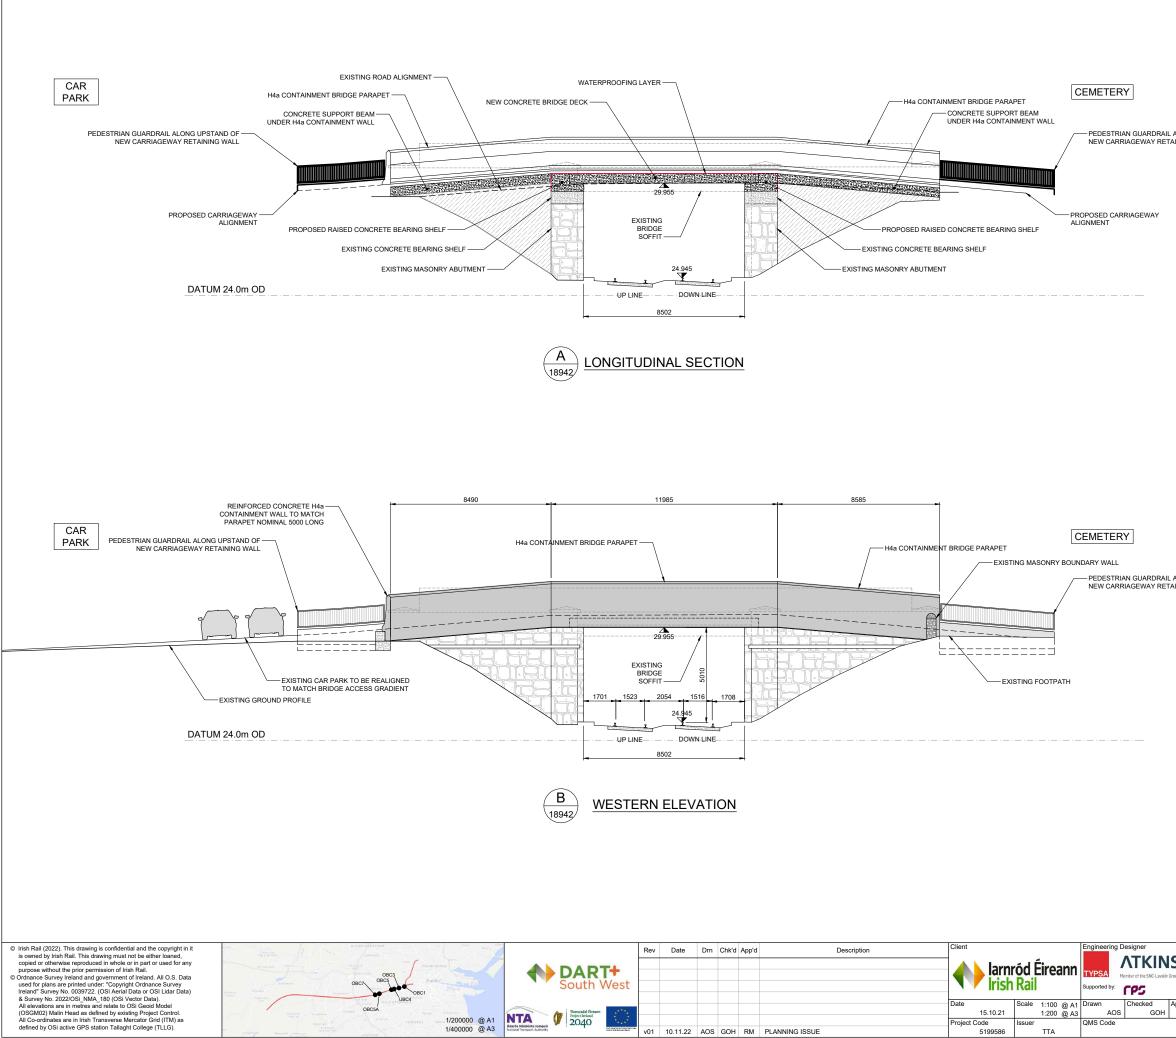

v01 10.11.22 AOS GOH RM PLANNING ISSUE

|                           | DRAWING NOTES:                                                                                                                |   |  |  |  |  |  |
|---------------------------|-------------------------------------------------------------------------------------------------------------------------------|---|--|--|--|--|--|
|                           | <ol> <li>All dimensions are in millimetres unless noted<br/>otherwise</li> </ol>                                              |   |  |  |  |  |  |
|                           | 2. All levels are in metres relative to National<br>Ordnance Datum unless noted otherwise                                     |   |  |  |  |  |  |
|                           | <ol> <li>Chainages are expressed in metres</li> <li>All angles are in degrees (0°-360°) unless noted<br/>otherwise</li> </ol> |   |  |  |  |  |  |
|                           | 5. Dimensions are not to be scaled from the drawings                                                                          |   |  |  |  |  |  |
|                           |                                                                                                                               |   |  |  |  |  |  |
|                           |                                                                                                                               |   |  |  |  |  |  |
| ALONG UPST<br>AINING WALL | rand of                                                                                                                       |   |  |  |  |  |  |
|                           |                                                                                                                               |   |  |  |  |  |  |
|                           |                                                                                                                               |   |  |  |  |  |  |
|                           |                                                                                                                               |   |  |  |  |  |  |
|                           |                                                                                                                               |   |  |  |  |  |  |
|                           |                                                                                                                               |   |  |  |  |  |  |
|                           |                                                                                                                               |   |  |  |  |  |  |
|                           |                                                                                                                               |   |  |  |  |  |  |
|                           |                                                                                                                               |   |  |  |  |  |  |
|                           |                                                                                                                               |   |  |  |  |  |  |
|                           |                                                                                                                               |   |  |  |  |  |  |
|                           |                                                                                                                               |   |  |  |  |  |  |
|                           |                                                                                                                               |   |  |  |  |  |  |
|                           |                                                                                                                               |   |  |  |  |  |  |
|                           |                                                                                                                               |   |  |  |  |  |  |
|                           |                                                                                                                               |   |  |  |  |  |  |
|                           |                                                                                                                               |   |  |  |  |  |  |
|                           |                                                                                                                               |   |  |  |  |  |  |
|                           |                                                                                                                               |   |  |  |  |  |  |
|                           |                                                                                                                               |   |  |  |  |  |  |
| ALONG UPS1                |                                                                                                                               |   |  |  |  |  |  |
| AINING WALL               |                                                                                                                               |   |  |  |  |  |  |
|                           |                                                                                                                               |   |  |  |  |  |  |
|                           |                                                                                                                               |   |  |  |  |  |  |
|                           |                                                                                                                               |   |  |  |  |  |  |
|                           |                                                                                                                               |   |  |  |  |  |  |
|                           |                                                                                                                               |   |  |  |  |  |  |
|                           |                                                                                                                               |   |  |  |  |  |  |
|                           |                                                                                                                               |   |  |  |  |  |  |
|                           |                                                                                                                               |   |  |  |  |  |  |
|                           |                                                                                                                               |   |  |  |  |  |  |
|                           |                                                                                                                               |   |  |  |  |  |  |
|                           |                                                                                                                               |   |  |  |  |  |  |
|                           |                                                                                                                               |   |  |  |  |  |  |
|                           |                                                                                                                               |   |  |  |  |  |  |
|                           |                                                                                                                               |   |  |  |  |  |  |
|                           |                                                                                                                               |   |  |  |  |  |  |
|                           | Project Title                                                                                                                 |   |  |  |  |  |  |
|                           | DART + SOUTH WEST                                                                                                             |   |  |  |  |  |  |
| Group                     | Drawing Title<br>GLASNEVIN BRIDGE (OBO10)<br>BRIDGE DECK LONGITUDINAL SECTION AND ELEVATION                                   |   |  |  |  |  |  |
| Approved<br>RM            |                                                                                                                               |   |  |  |  |  |  |
|                           | Drawing File Name DP-04-23-DWG-RO-TTA-18943 Version V01 S3                                                                    | ; |  |  |  |  |  |