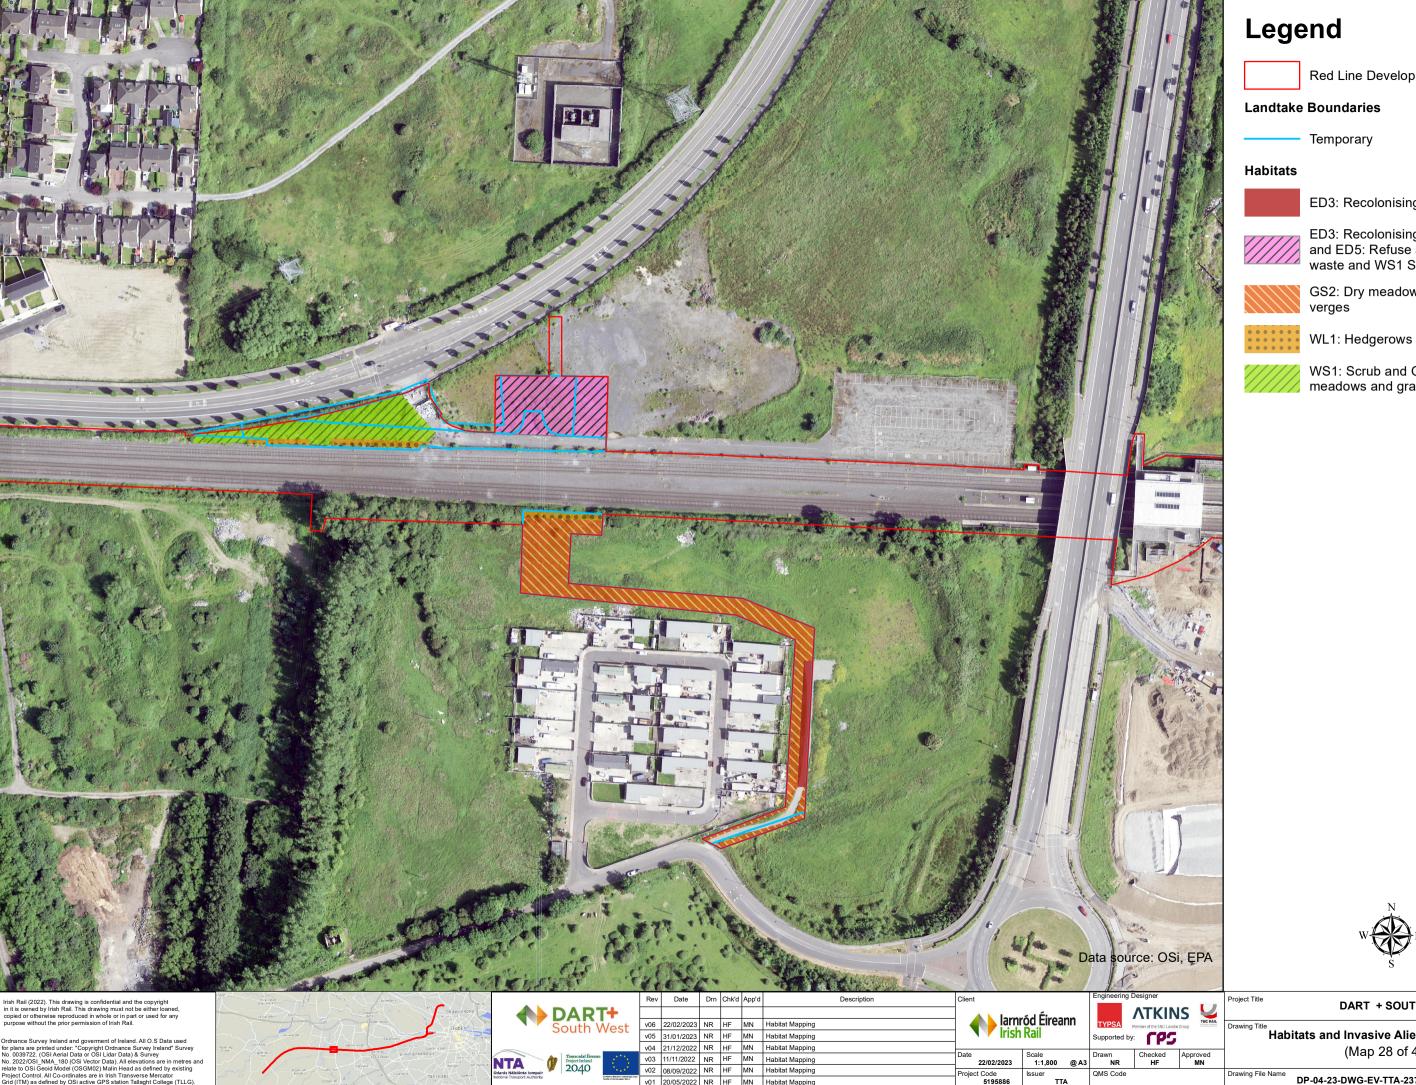

Red Line Development Boundary

ED3: Recolonising bare ground

ED3: Recolonising bare ground and ED5: Refuse and other waste and WS1 Scrub

GS2: Dry meadows and grassy verges

WS1: Scrub and GS2: Dry meadows and grassy verges