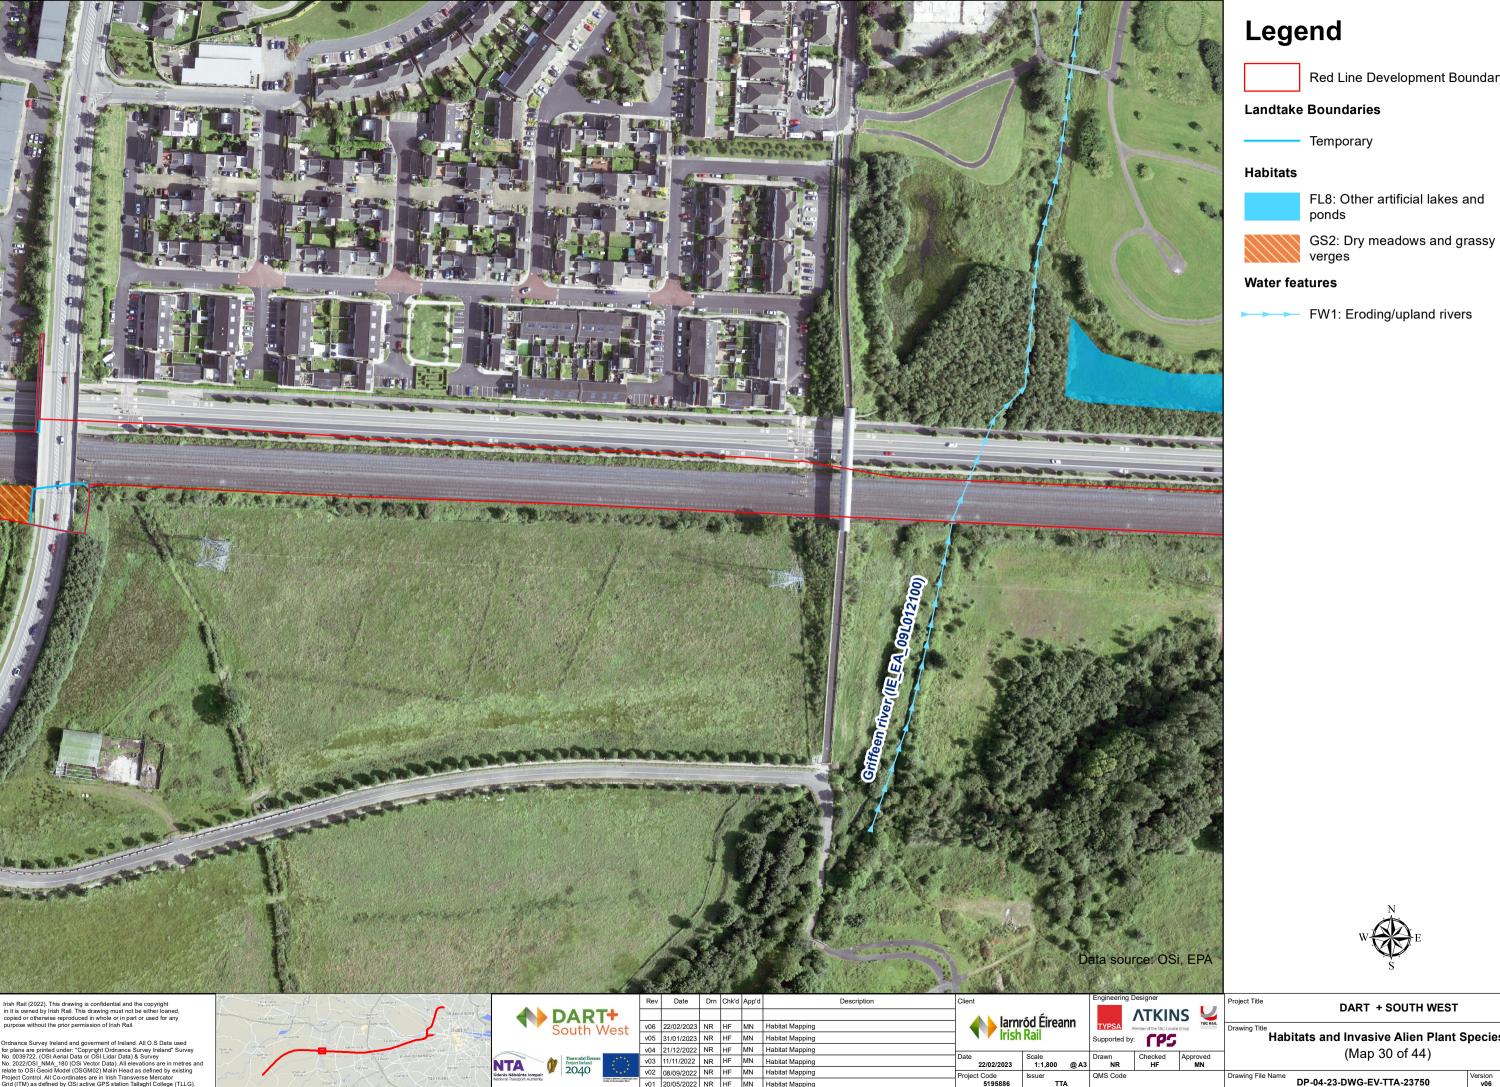

#### **Landtake Boundaries**

Temporary

#### Habitats

GS2: Dry meadows and grassy verges

WL1: Hedgerows

WS1: Scrub and GS2: Dry meadows and grassy verges

DART+ South West

 v06
 22/02/2023
 NR
 HF
 MN
 Habitat Mapping

 v05
 31/01/2023
 NR
 HF
 MN
 Habitat Mapping

larnród Éireann Irish Rail

oject Code 5195886

Supported by: Drawn NR Scale 1:1,800 @ A3

DART + SOUTH WEST

Habitats and Invasive Alien Plant Species (Map 31 of 44)

Drawing File Name DP-04-23-DWG-EV-TTA-23750