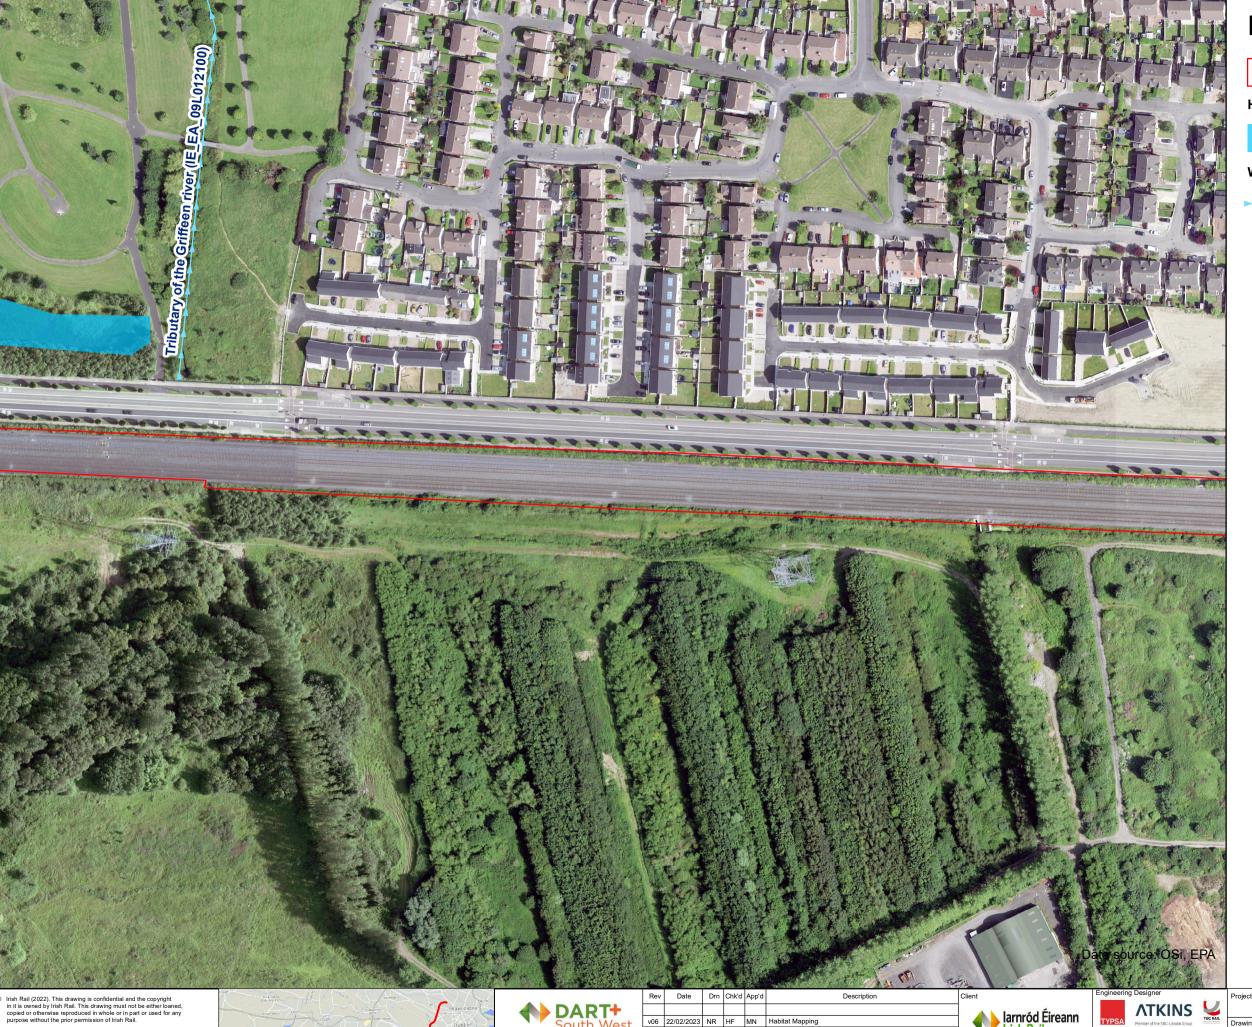

DART + SOUTH WEST

Habitats and Invasive Alien Plant Species (Map 28 of 44)

DP-04-23-DWG-EV-TTA-23750

Red Line Development Boundary

Habitats

FL8: Other artificial lakes and

Water features

FW1: Eroding/upland rivers

DART+ South West

NTA

 v06
 22/02/2023
 NR
 HF
 MN
 Habitat Mapping

 v05
 31/01/2023
 NR
 HF
 MN
 Habitat Mapping

larnród Éireann Irish Rail 3cale 1:1,800 @ A3

oject Code 5195886

Supported by: Drawn NR

Drawing File Name

DART + SOUTH WEST

Prawing Title Habitats and Invasive Alien Plant Species (Map 29 of 44)

DP-04-23-DWG-EV-TTA-23750

TTA

Red Line Development Boundary

FL8: Other artificial lakes and

DART + SOUTH WEST

Habitats and Invasive Alien Plant Species