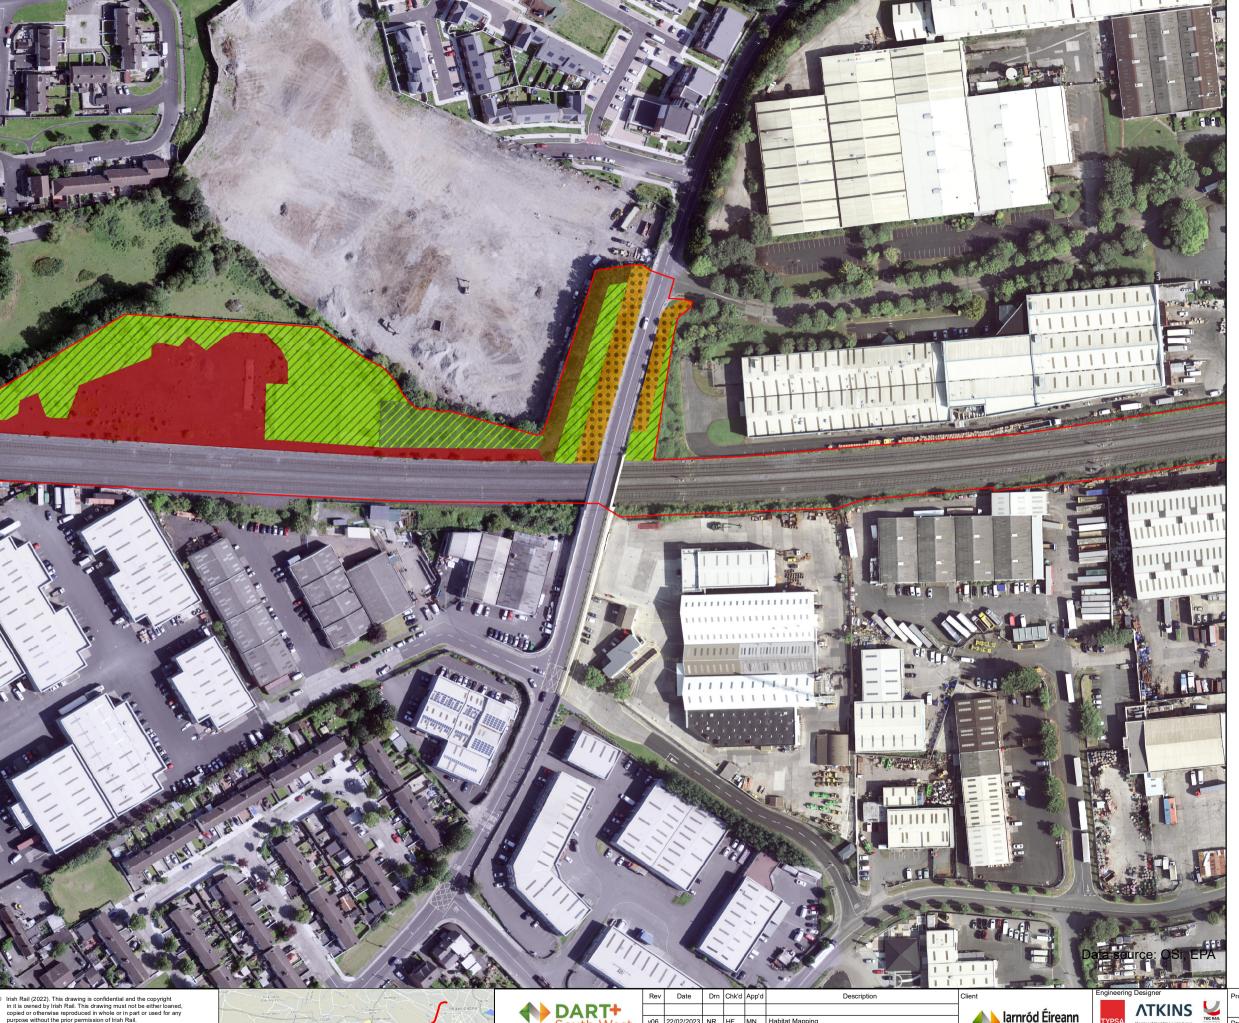

Red Line Development Boundary

Habitats

ED3: Recolonising bare ground

WL1: Hedgerows

WL2: Treelines

WS1: Scrub and GS2: Dry meadows and grassy verges

WS1: Scrub and WD1: (Mixed) broadleaved woodland

DART+ South West

larnród Éireann Irish Rail

oject Code 5195886

Supported by: P5

DART + SOUTH WEST

Habitats and Invasive Alien Plant Species (Map 23 of 44)

DP-04-23-DWG-EV-TTA-23750

Red Line Development Boundary

Landtake Boundaries

Temporary

#### Habitats

ED3: Recolonising bare ground

WL1: Hedgerows

WS1: Scrub and GS2: Dry meadows and grassy verges

Supported by:

DART + SOUTH WEST Habitats and Invasive Alien Plant Species

(Map 24 of 44)

DP-04-23-DWG-EV-TTA-23750