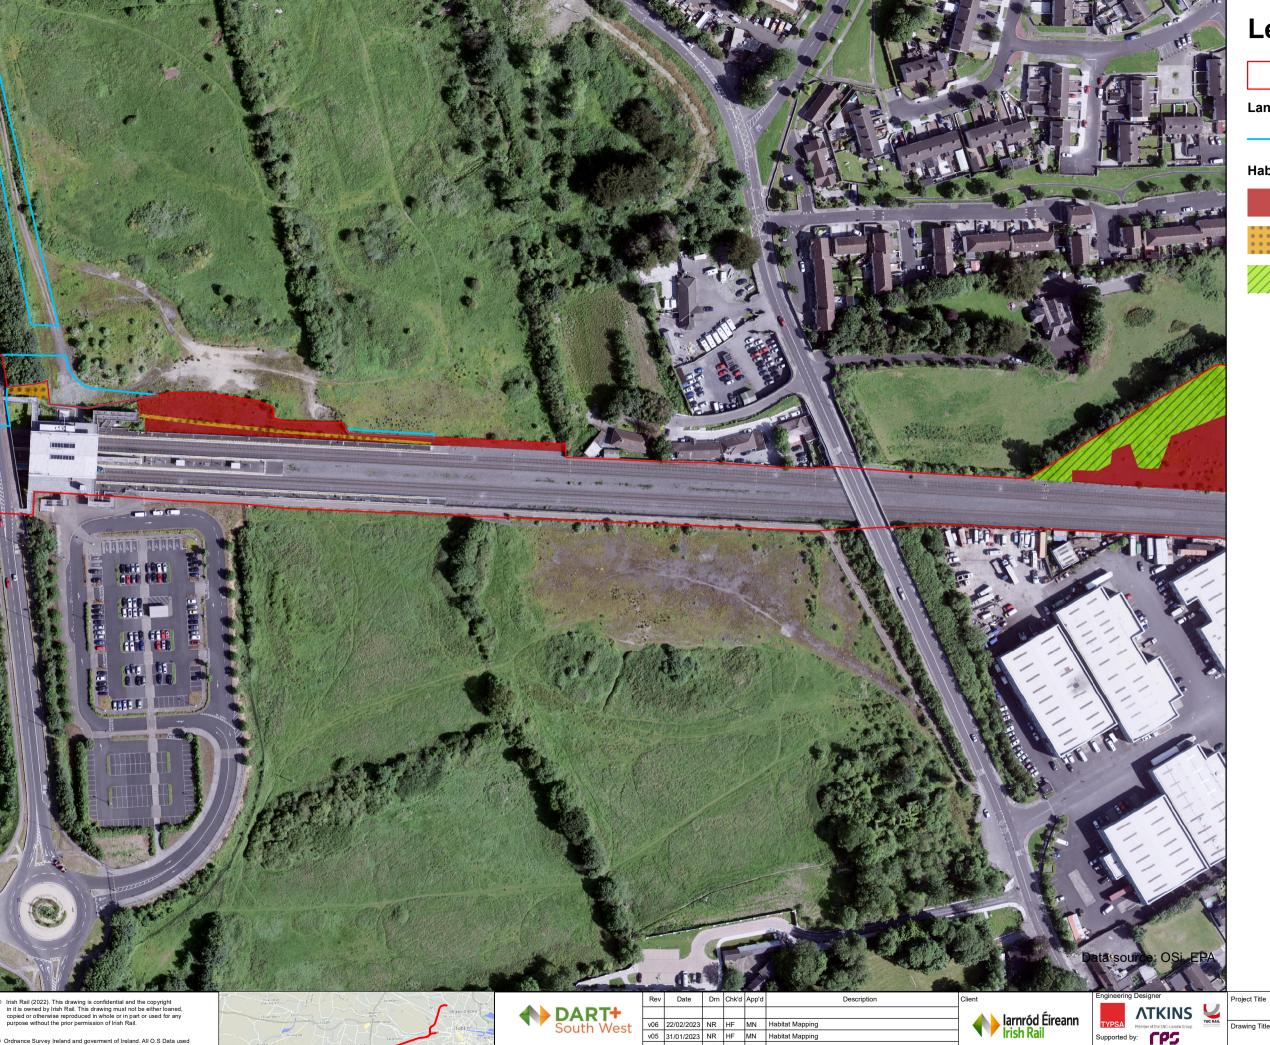

Red Line Development Boundary

ED3: Recolonising bare ground

ED3: Recolonising bare ground and ED5: Refuse and other waste and WS1 Scrub

GS2: Dry meadows and grassy verges

WS1: Scrub and GS2: Dry meadows and grassy verges

DART + SOUTH WEST

Habitats and Invasive Alien Plant Species (Map 28 of 44)

DP-04-23-DWG-EV-TTA-23750

Red Line Development Boundary

Habitats

FL8: Other artificial lakes and

Water features

FW1: Eroding/upland rivers

DART+ South West

NTA

 v06
 22/02/2023
 NR
 HF
 MN
 Habitat Mapping

 v05
 31/01/2023
 NR
 HF
 MN
 Habitat Mapping

larnród Éireann Irish Rail 3cale 1:1,800 @ A3

oject Code 5195886

Supported by: Drawn NR

Drawing File Name

DART + SOUTH WEST

Prawing Title Habitats and Invasive Alien Plant Species (Map 29 of 44)

DP-04-23-DWG-EV-TTA-23750

TTA

Red Line Development Boundary

FL8: Other artificial lakes and

DART + SOUTH WEST

Habitats and Invasive Alien Plant Species