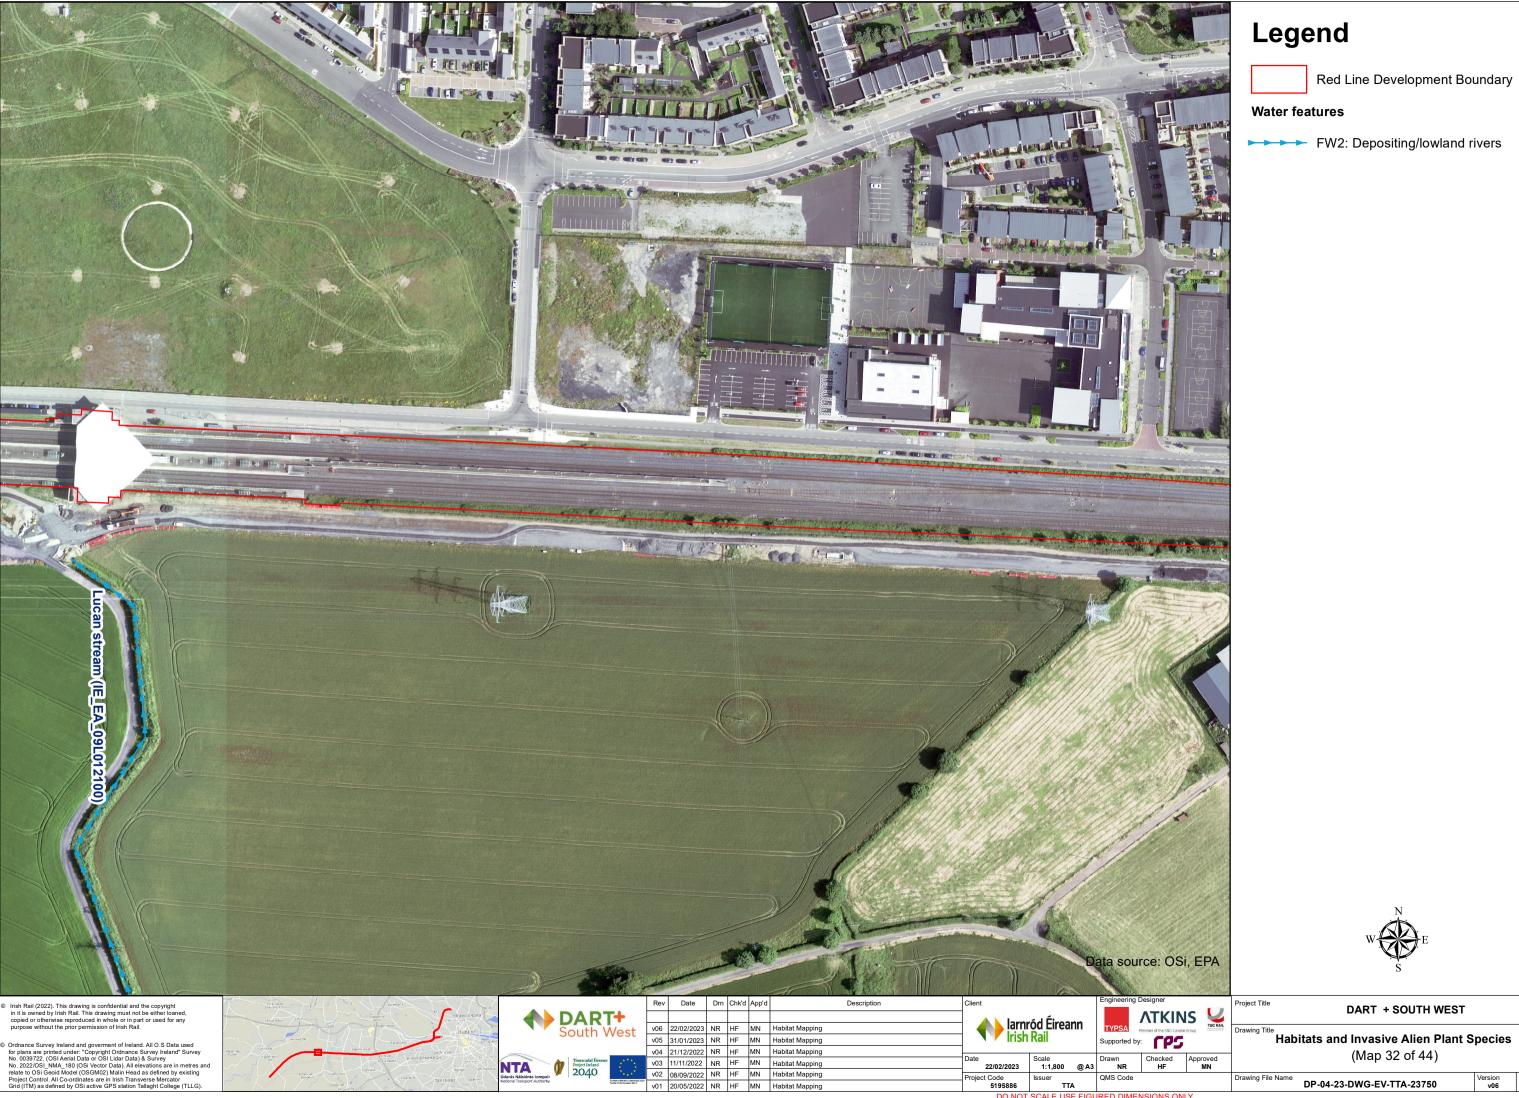

Drawing File Name

DART + SOUTH WEST

Prawing Title Habitats and Invasive Alien Plant Species (Map 29 of 44)

DP-04-23-DWG-EV-TTA-23750

TTA



Red Line Development Boundary

FL8: Other artificial lakes and

DART + SOUTH WEST

Habitats and Invasive Alien Plant Species



Red Line Development Boundary

#### **Landtake Boundaries**

Temporary

#### Habitats



GS2: Dry meadows and grassy verges



WL1: Hedgerows



WS1: Scrub and GS2: Dry meadows and grassy verges



DART+ South West

 v06
 22/02/2023
 NR
 HF
 MN
 Habitat Mapping

 v05
 31/01/2023
 NR
 HF
 MN
 Habitat Mapping

larnród Éireann Irish Rail

oject Code 5195886

Supported by: Drawn NR Scale 1:1,800 @ A3

DART + SOUTH WEST

Habitats and Invasive Alien Plant Species (Map 31 of 44)

Drawing File Name DP-04-23-DWG-EV-TTA-23750

TTA