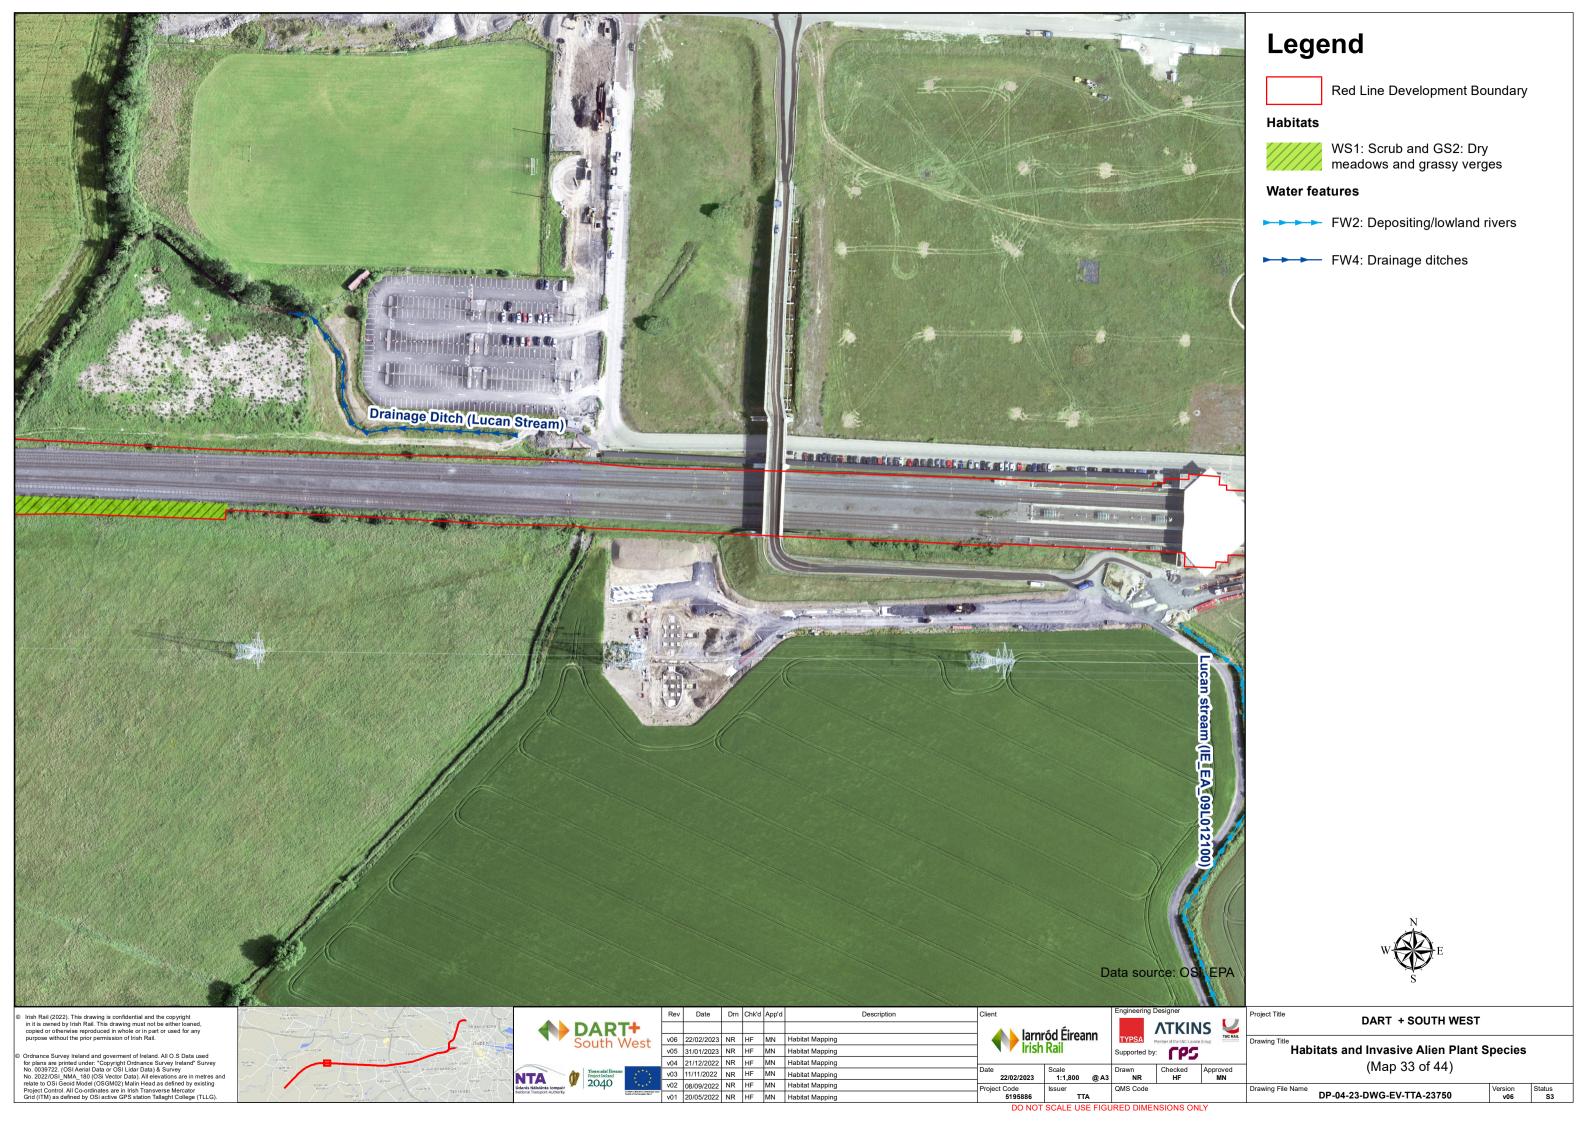

#### Habitats

GS2: Dry meadows and grassy verges

WL1: Hedgerows

WS1: Scrub and GS2: Dry meadows and grassy verges

DART+ South West

 v06
 22/02/2023
 NR
 HF
 MN
 Habitat Mapping

 v05
 31/01/2023
 NR
 HF
 MN
 Habitat Mapping

larnród Éireann Irish Rail

oject Code 5195886

Supported by: Drawn NR Scale 1:1,800 @ A3

DART + SOUTH WEST

Habitats and Invasive Alien Plant Species (Map 31 of 44)

Drawing File Name DP-04-23-DWG-EV-TTA-23750