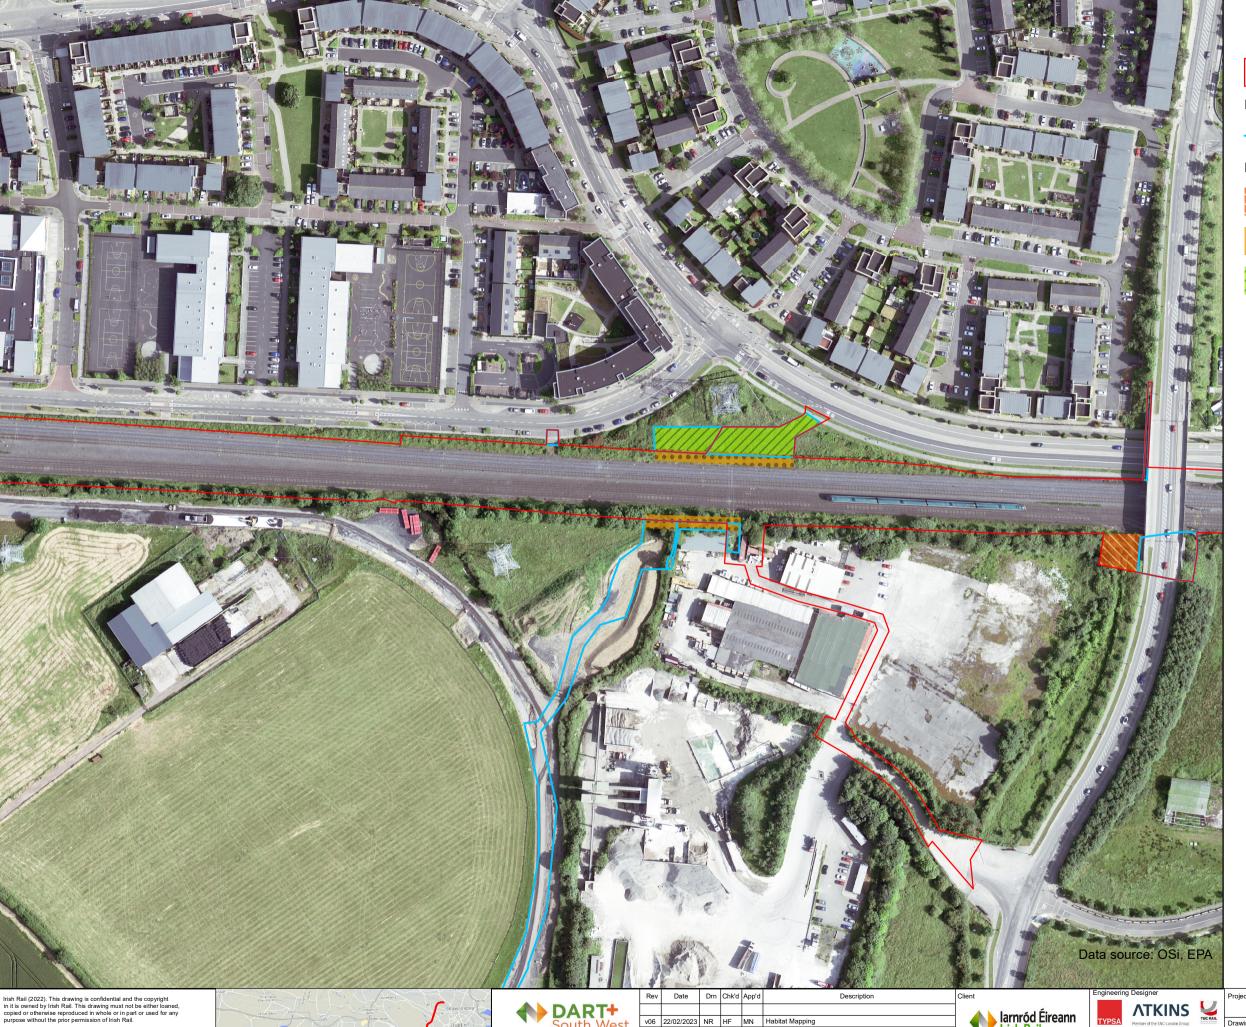

Red Line Development Boundary

Habitats

ED3: Recolonising bare ground

WL1: Hedgerows

WL2: Treelines

WS1: Scrub and GS2: Dry meadows and grassy verges

WS1: Scrub and WD1: (Mixed) broadleaved woodland

DART+ South West

larnród Éireann Irish Rail

oject Code 5195886

Supported by: P5

DART + SOUTH WEST

Habitats and Invasive Alien Plant Species (Map 23 of 44)

DP-04-23-DWG-EV-TTA-23750

Red Line Development Boundary

Landtake Boundaries