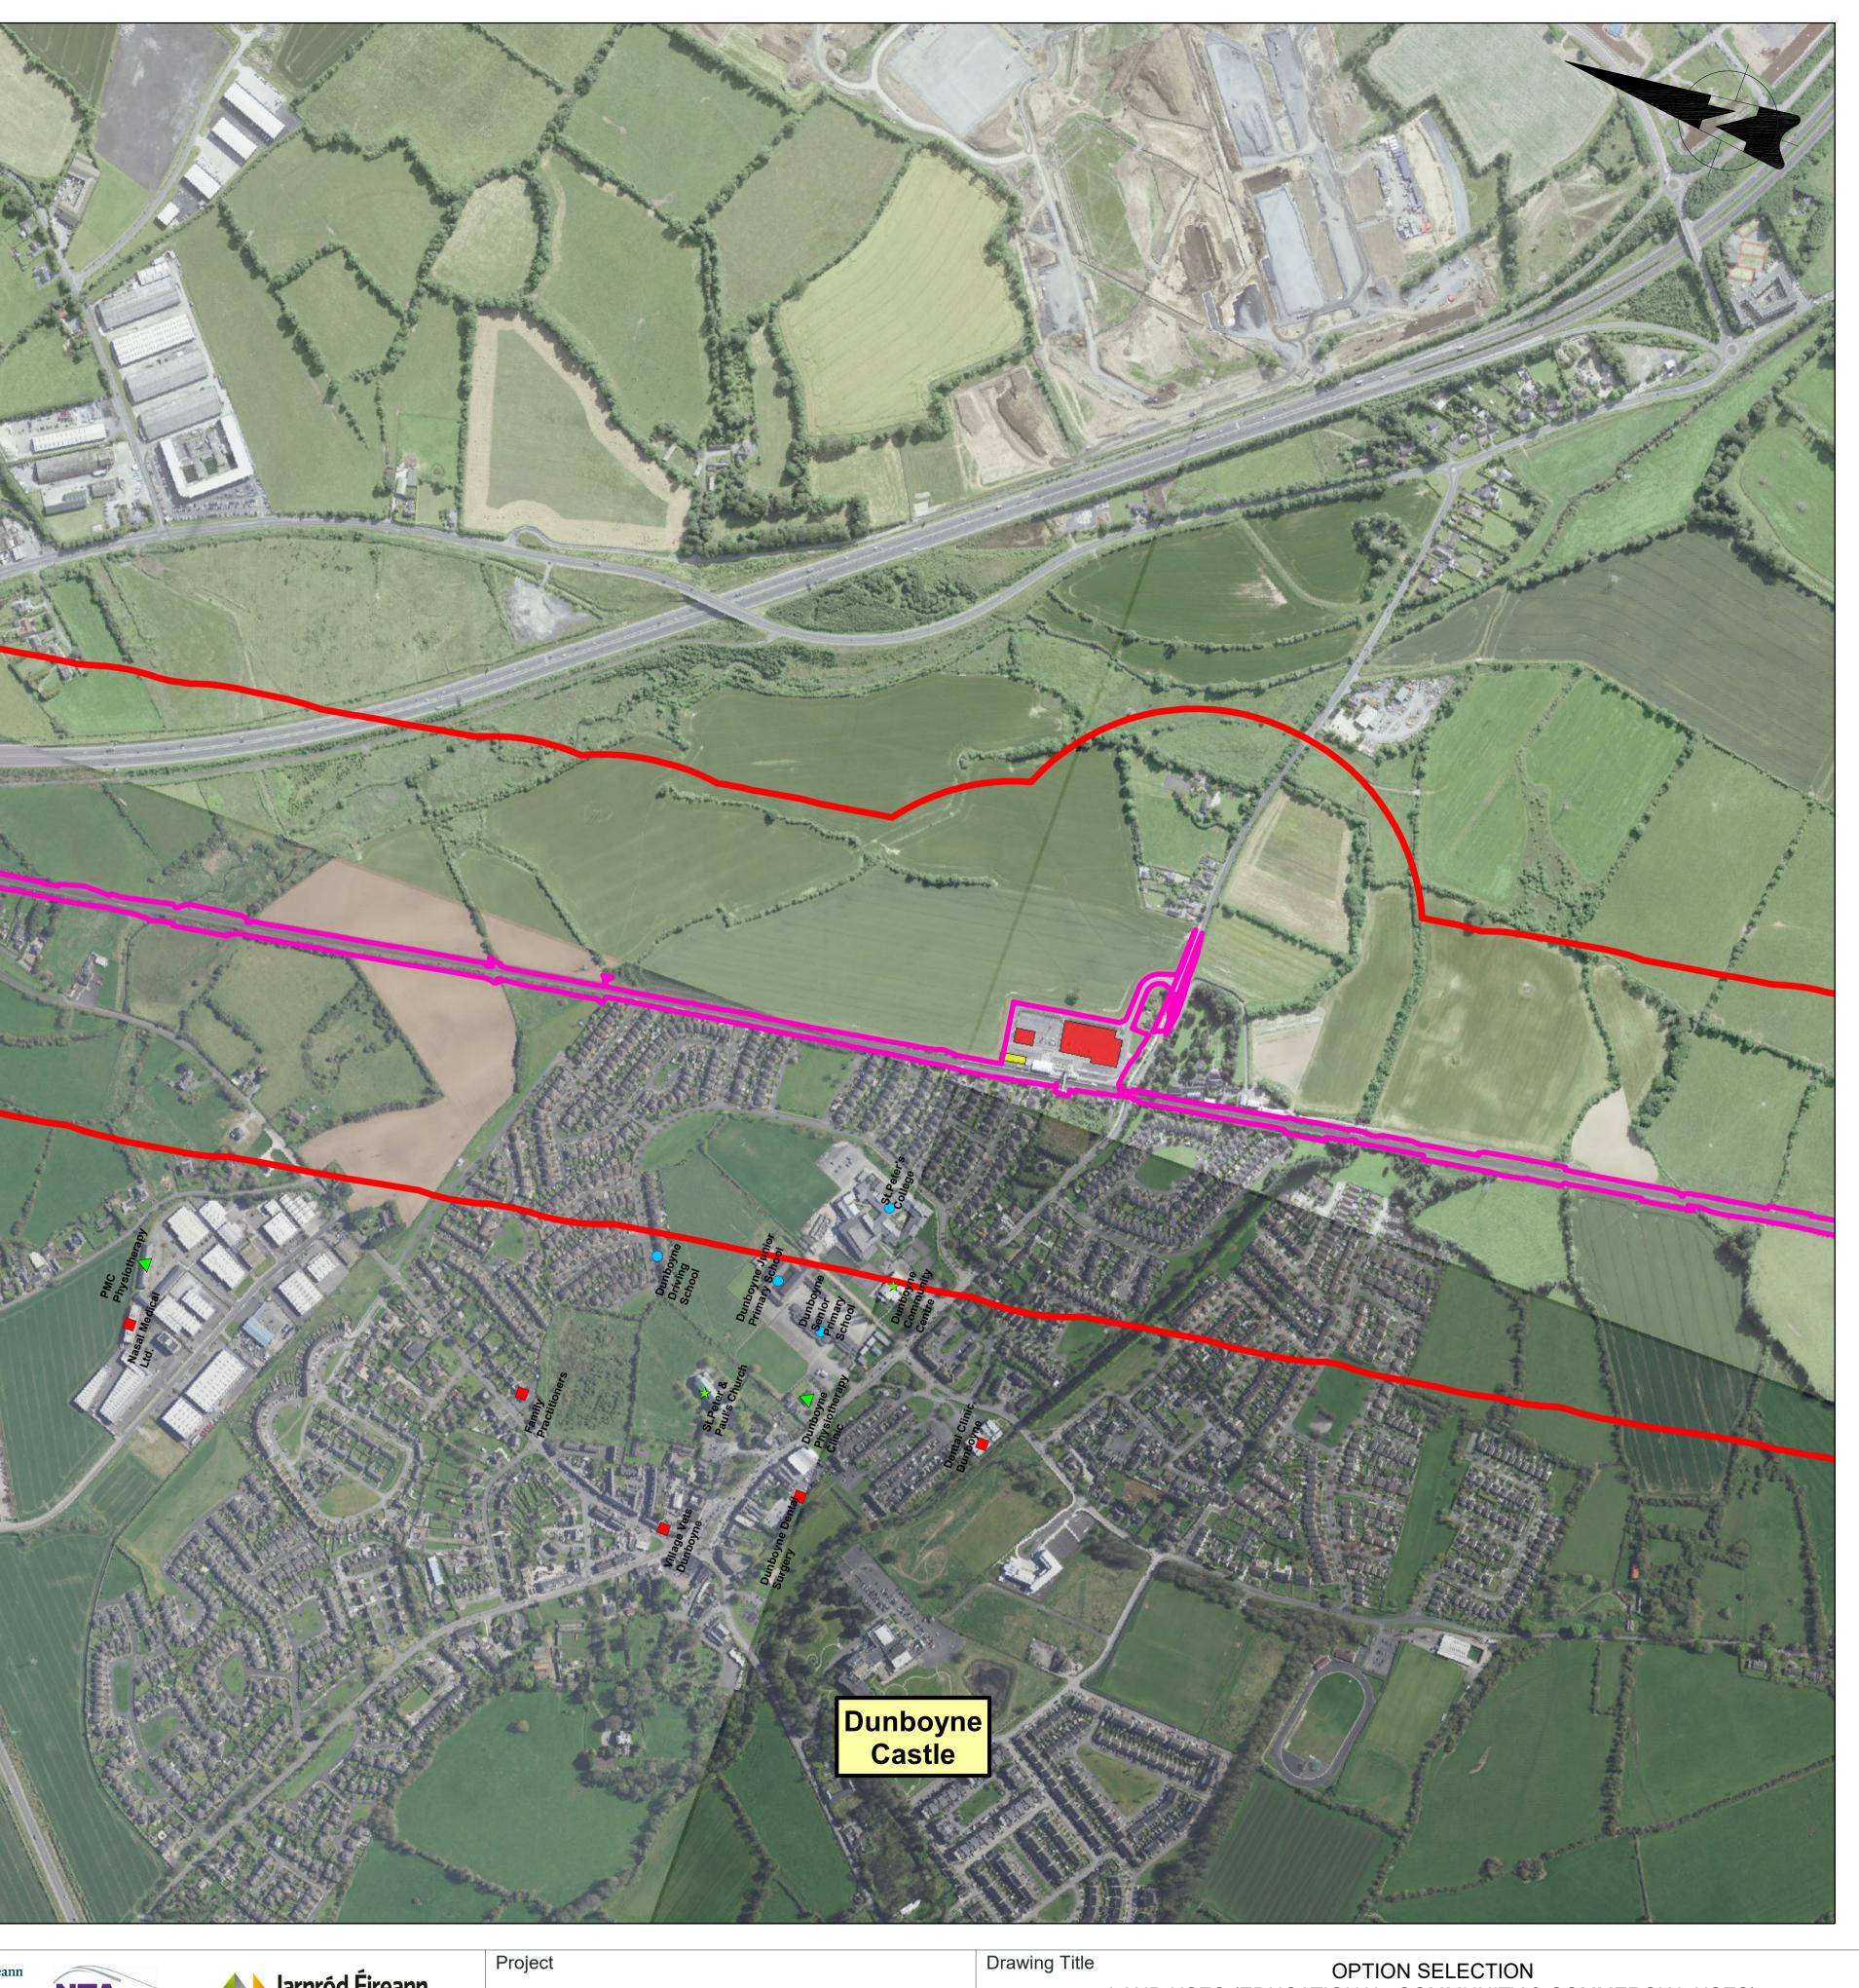

## Legend

- Medical Facilities
- Educational Uses  $\bigcirc$
- Commercial and R&D Facilities  $\wedge$

M3 Parkwa

- Community / Institutional Uses  $\bigstar$
- Amenity & Open Space Uses
- 300m Study Area
  - Irish Rail Property Boundary
  - Construction Compounds (Temporary)
  - Construction Compounds (Permanent)
  - Substations

Survey No. 0039721 (OSI Aerial Data or OSI Lidar Data ) & Survey No. 2021/OSi\_NMA\_180 (OSi Vector Data).

All elevations are in metres and relate to OSi Geoid Model (OSGM02) Malin Head as defined by existing Project Control.

All Co-ordinates are in Irish Transverse Mercator Grid (ITM) as defined by OSi active GPS station Tallaght College (TLLG).

|         |            |                    |             |                    |             | Client |
|---------|------------|--------------------|-------------|--------------------|-------------|--------|
|         |            |                    |             |                    |             |        |
| V 02    | June 2021  | OSR - Second Issue | MMC         | FO'K               | BC          |        |
| V 01    | June 2020  | OSR - First Issue  | MMC         | FO'K               | BC          |        |
| REV.    | DATE       | DESCRIPTION        | PRODUCED BY | <b>REVIEWED BY</b> | APPROVED BY |        |
| © Irish | Consultant |                    |             |                    |             |        |
| copie   |            |                    |             |                    |             |        |
| © Ordn  |            |                    |             |                    |             |        |

## LAND USES (EDUCATIONAL, COMMUNITY & COMMERCIAL USES) Sheet 11 of 11

|     |                                                                                           | Oneet 11            | 0111                                    |     |              |    |                 |     |   |   |
|-----|-------------------------------------------------------------------------------------------|---------------------|-----------------------------------------|-----|--------------|----|-----------------|-----|---|---|
|     | Drawing Number   Project  Originator Discipline   Location   Type   Role   Number   Phase |                     |                                         |     |              |    |                 |     |   |   |
|     | 0                                                                                         | MAY                 | MDC                                     | ENV | ROUT         | DR | V               | 151 | 1 | В |
| 250 | Date:<br>May 2021                                                                         | Job No:<br>P/101086 | Status:<br>S4 - Suitable for Acceptance |     | Rev:<br>V 02 |    | Sheet: 11 of 11 |     |   |   |