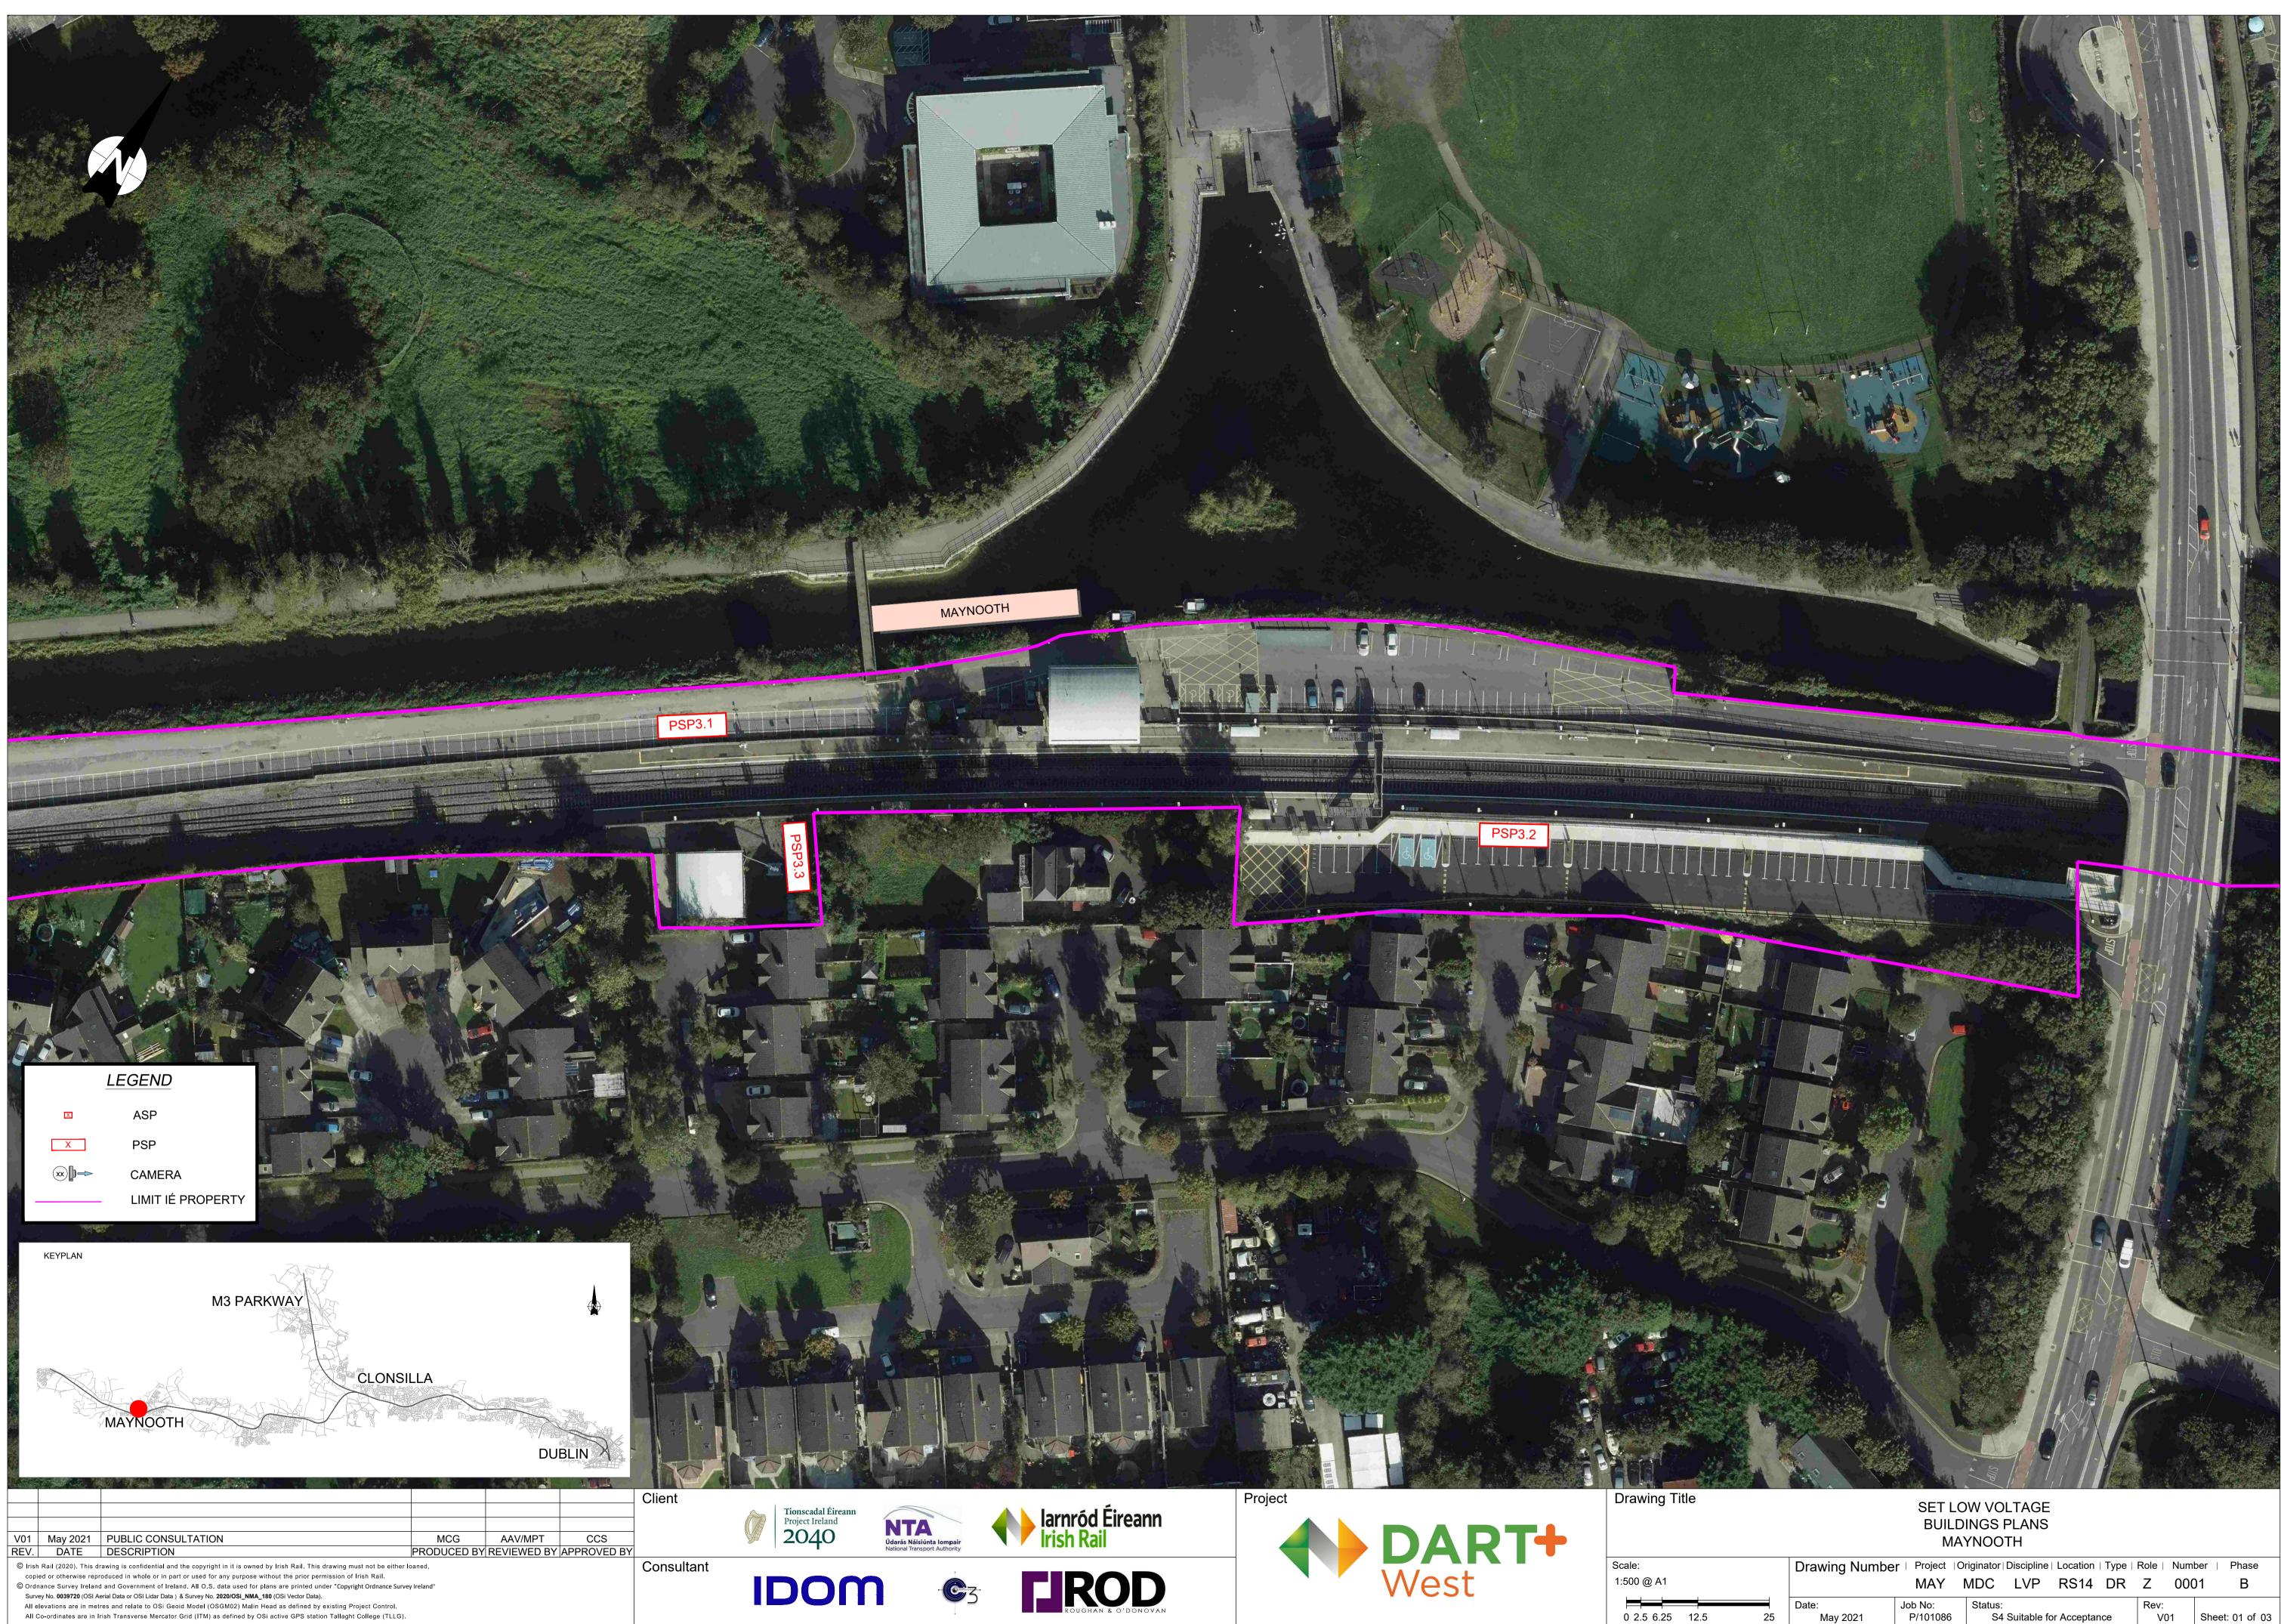

|    | Drawing Numbe     | r ∣ Project ∣C      | Priginator ∣ Discipline   | Location   Type | Role   Num  | ber   Phase     |  |
|----|-------------------|---------------------|---------------------------|-----------------|-------------|-----------------|--|
|    | -                 | MAY                 | MDC LVP                   | RS14 DR         | Z 000       | D1 B            |  |
| 25 | Date:<br>May 2021 | Job No:<br>P/101086 | Status:<br>S4 Suitable fo | or Acceptance   | Rev:<br>V01 | Sheet: 01 of 03 |  |