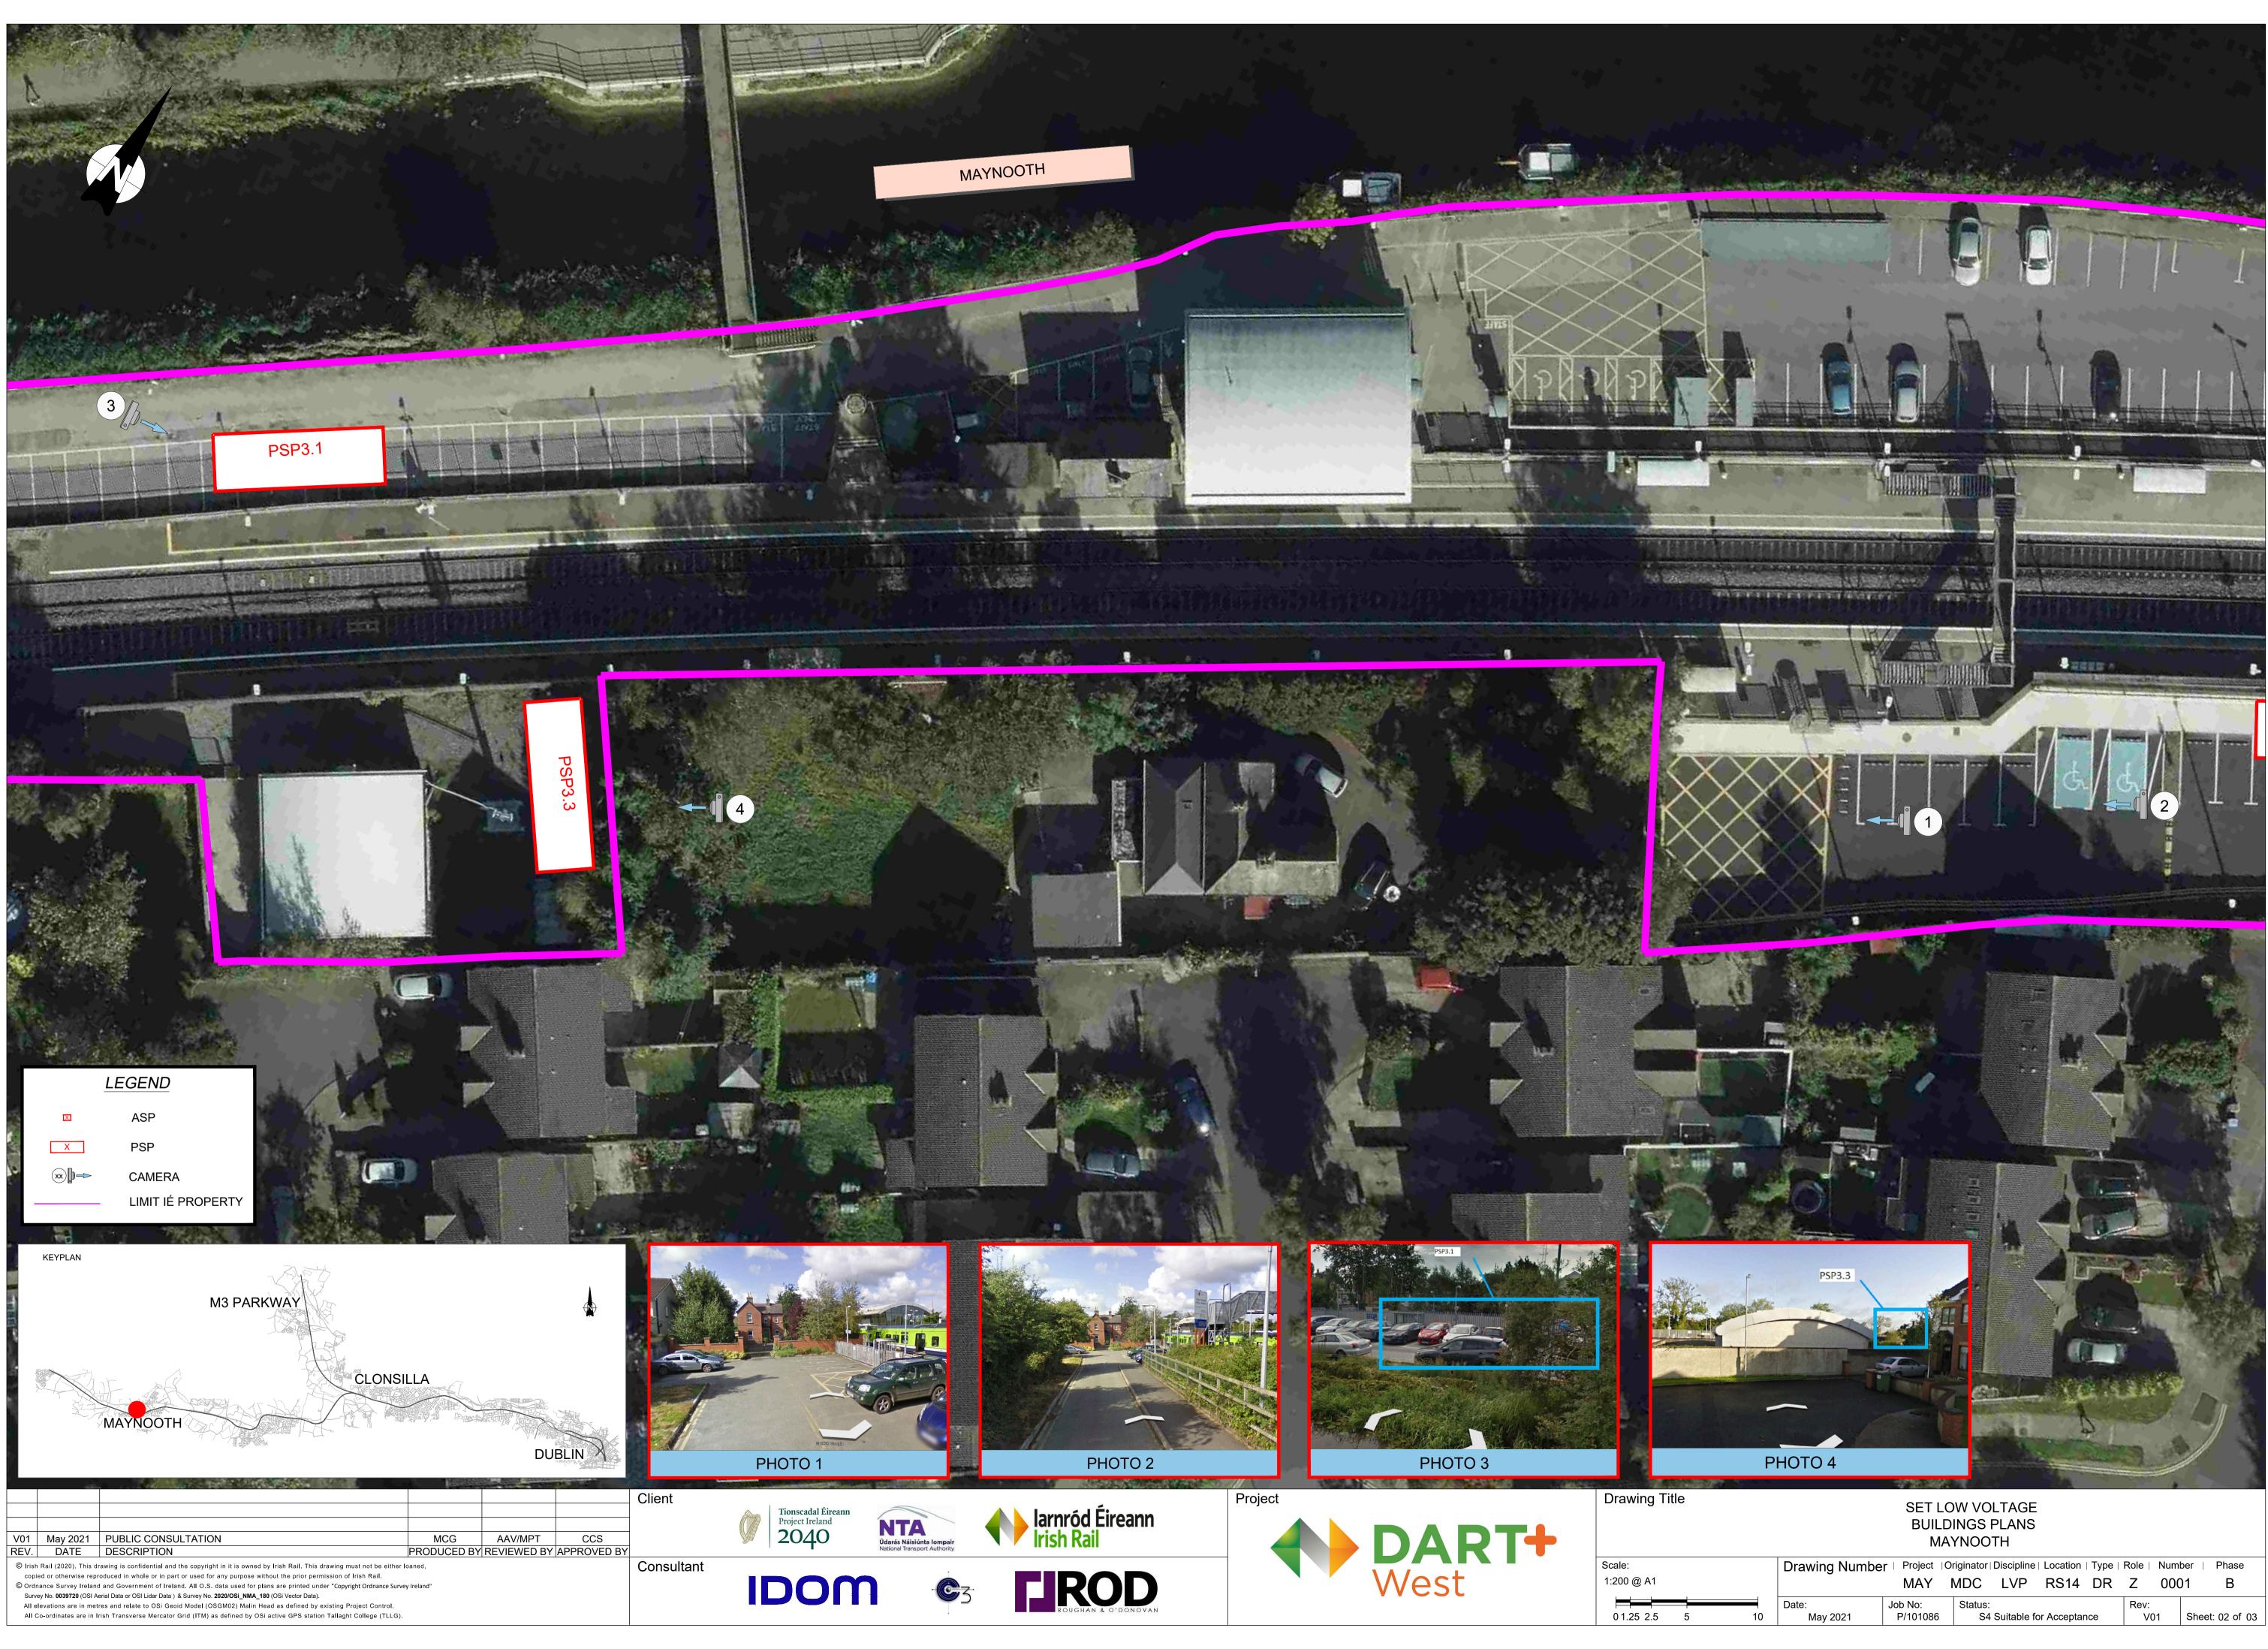

|    | Drawing Numbe     | r   Project  C      | Driginator   Discipline   Location   Type |             |             | Role   Numł |            | ber   Phase |        |          |
|----|-------------------|---------------------|-------------------------------------------|-------------|-------------|-------------|------------|-------------|--------|----------|
|    |                   | MAY                 | MDC                                       | LVP         | RS14        | DR          | Ζ          | 000         | )1     | В        |
| 10 | Date:<br>May 2021 | Job No:<br>P/101086 | Status:<br>S4                             | Suitable fo | or Acceptar | се          | Rev:<br>V( |             | Sheet: | 02 of 03 |