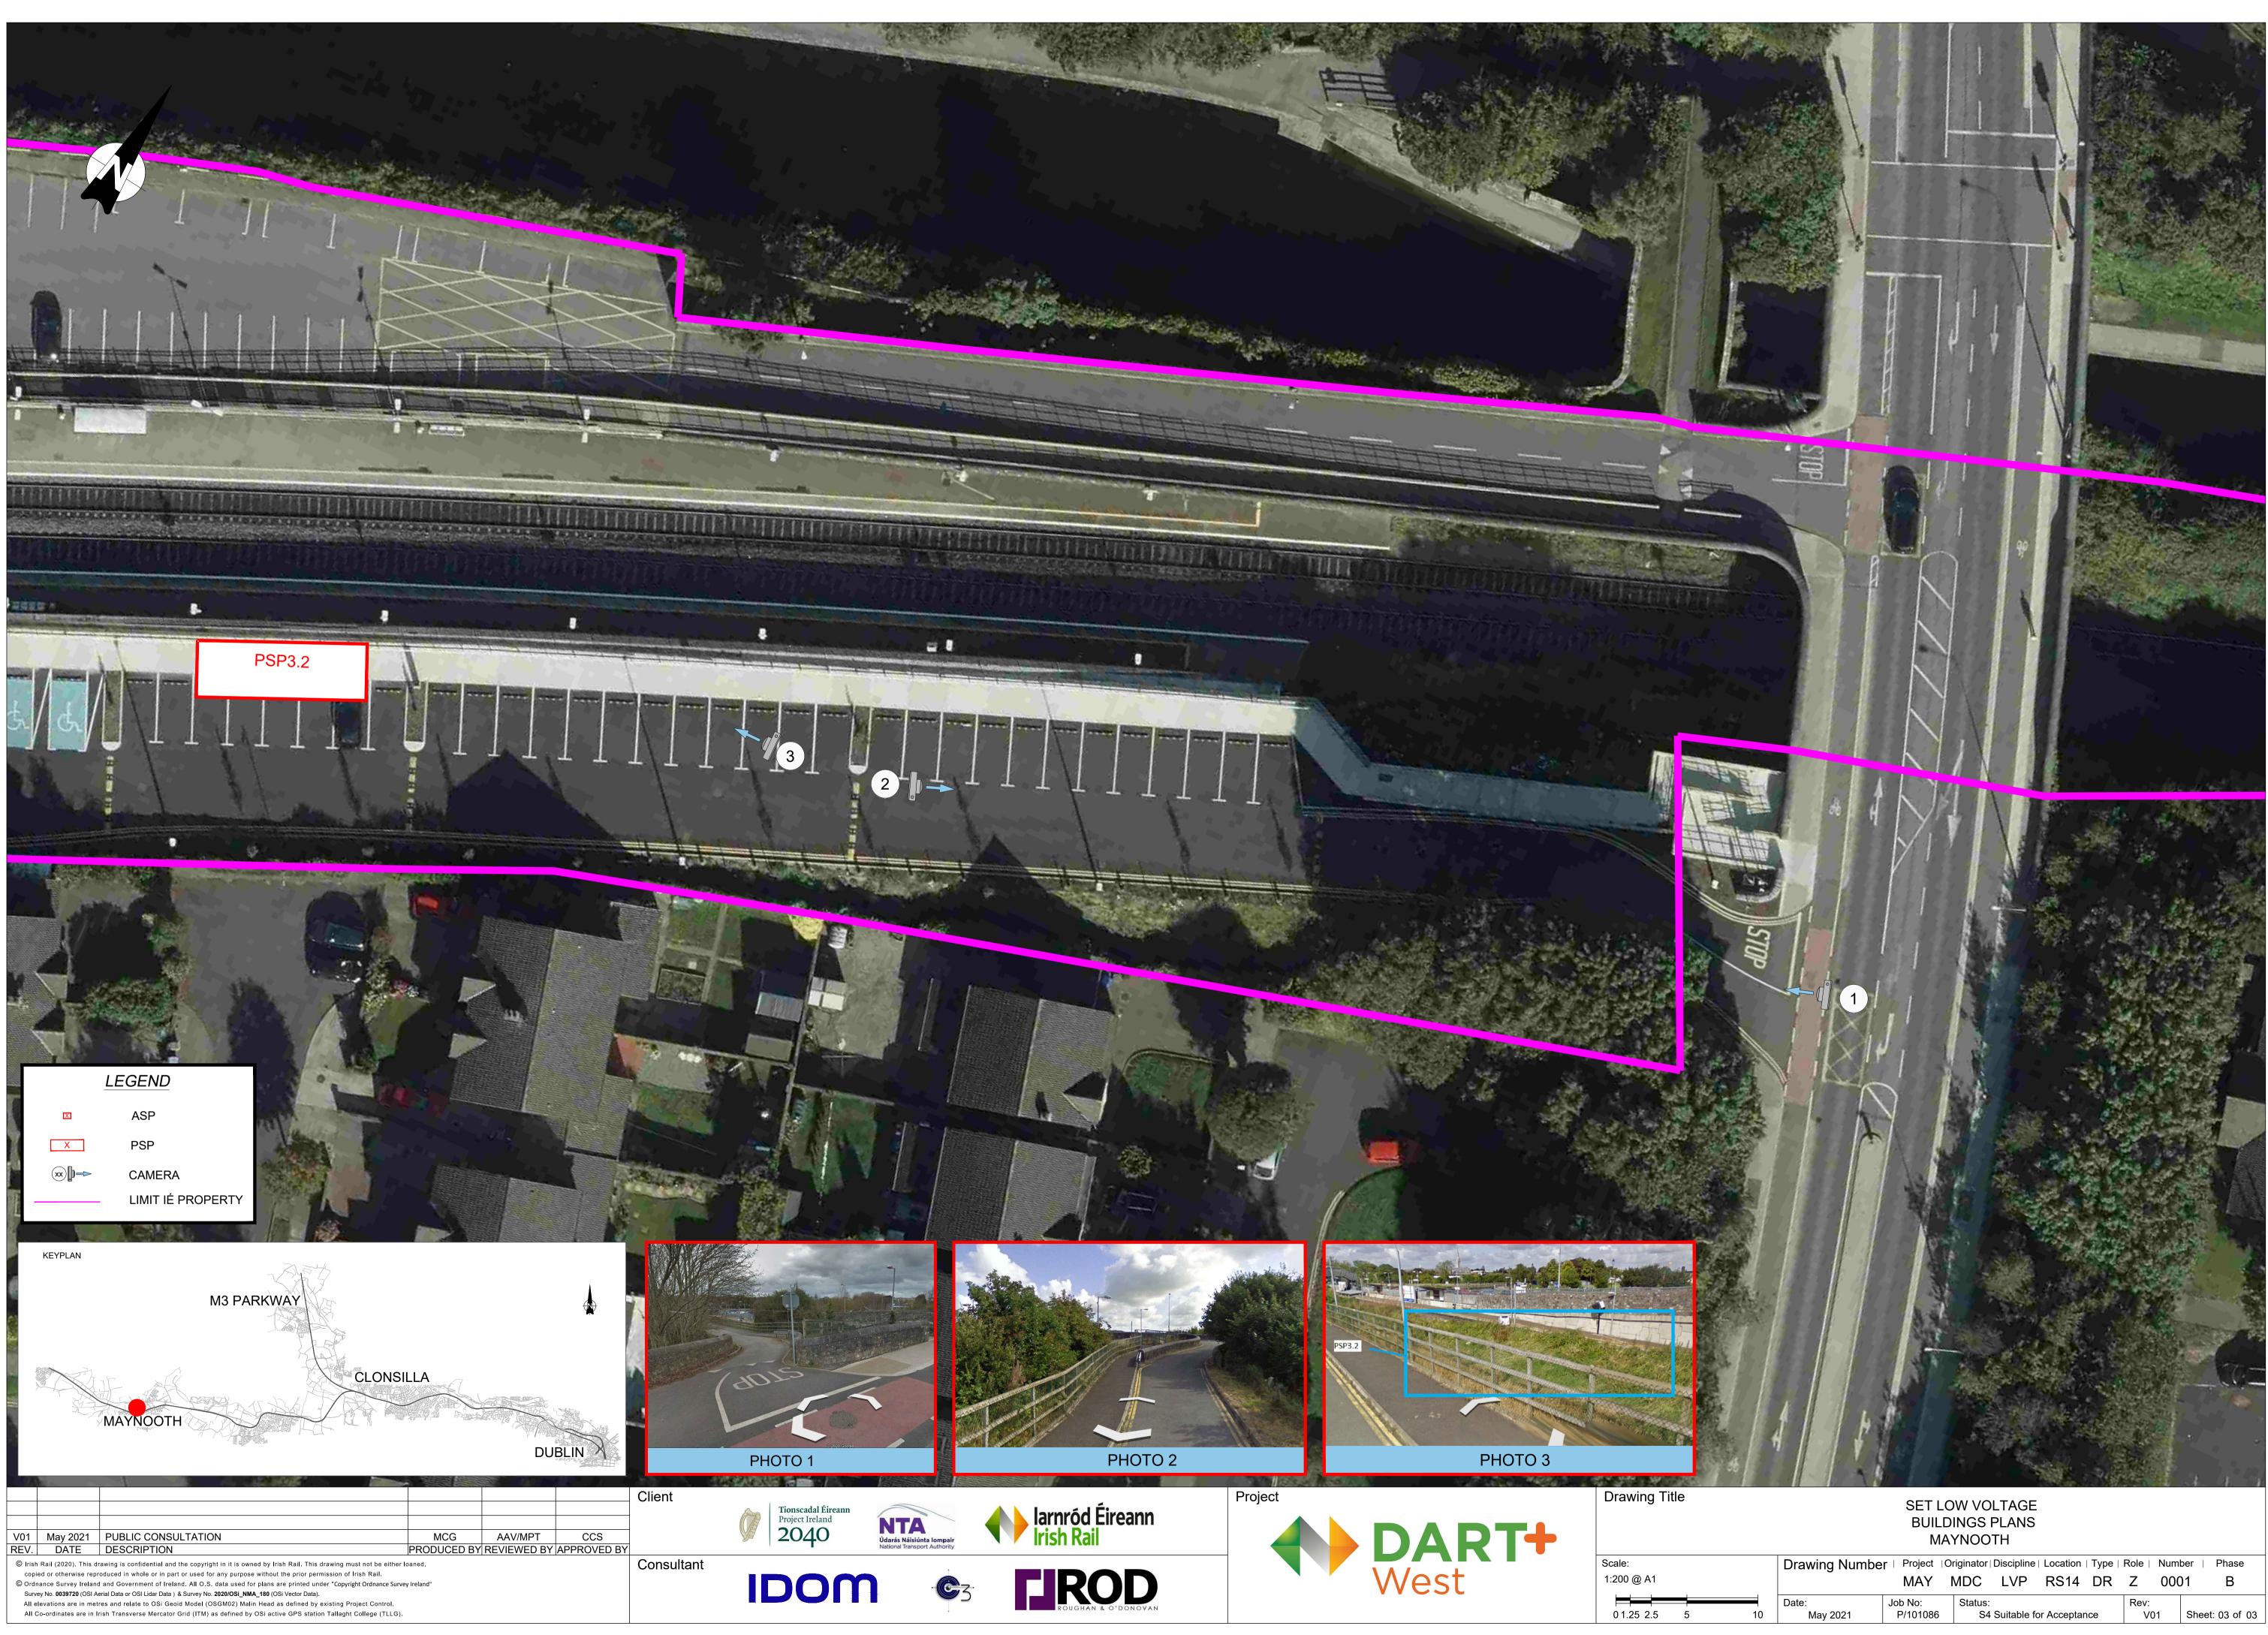

|    | Drawing Number   Project |                     | Originator   Discipline   Location   Type |             |             | Role   Num |            | ber   Phase |        |          |
|----|--------------------------|---------------------|-------------------------------------------|-------------|-------------|------------|------------|-------------|--------|----------|
|    |                          | MAY                 | MDC                                       | LVP         | RS14        | DR         | Ζ          | 000         | )1     | В        |
| 10 | Date:<br>May 2021        | Job No:<br>P/101086 | Status:<br>S4                             | Suitable fo | or Acceptar | nce        | Rev:<br>V( |             | Sheet: | 03 of 03 |