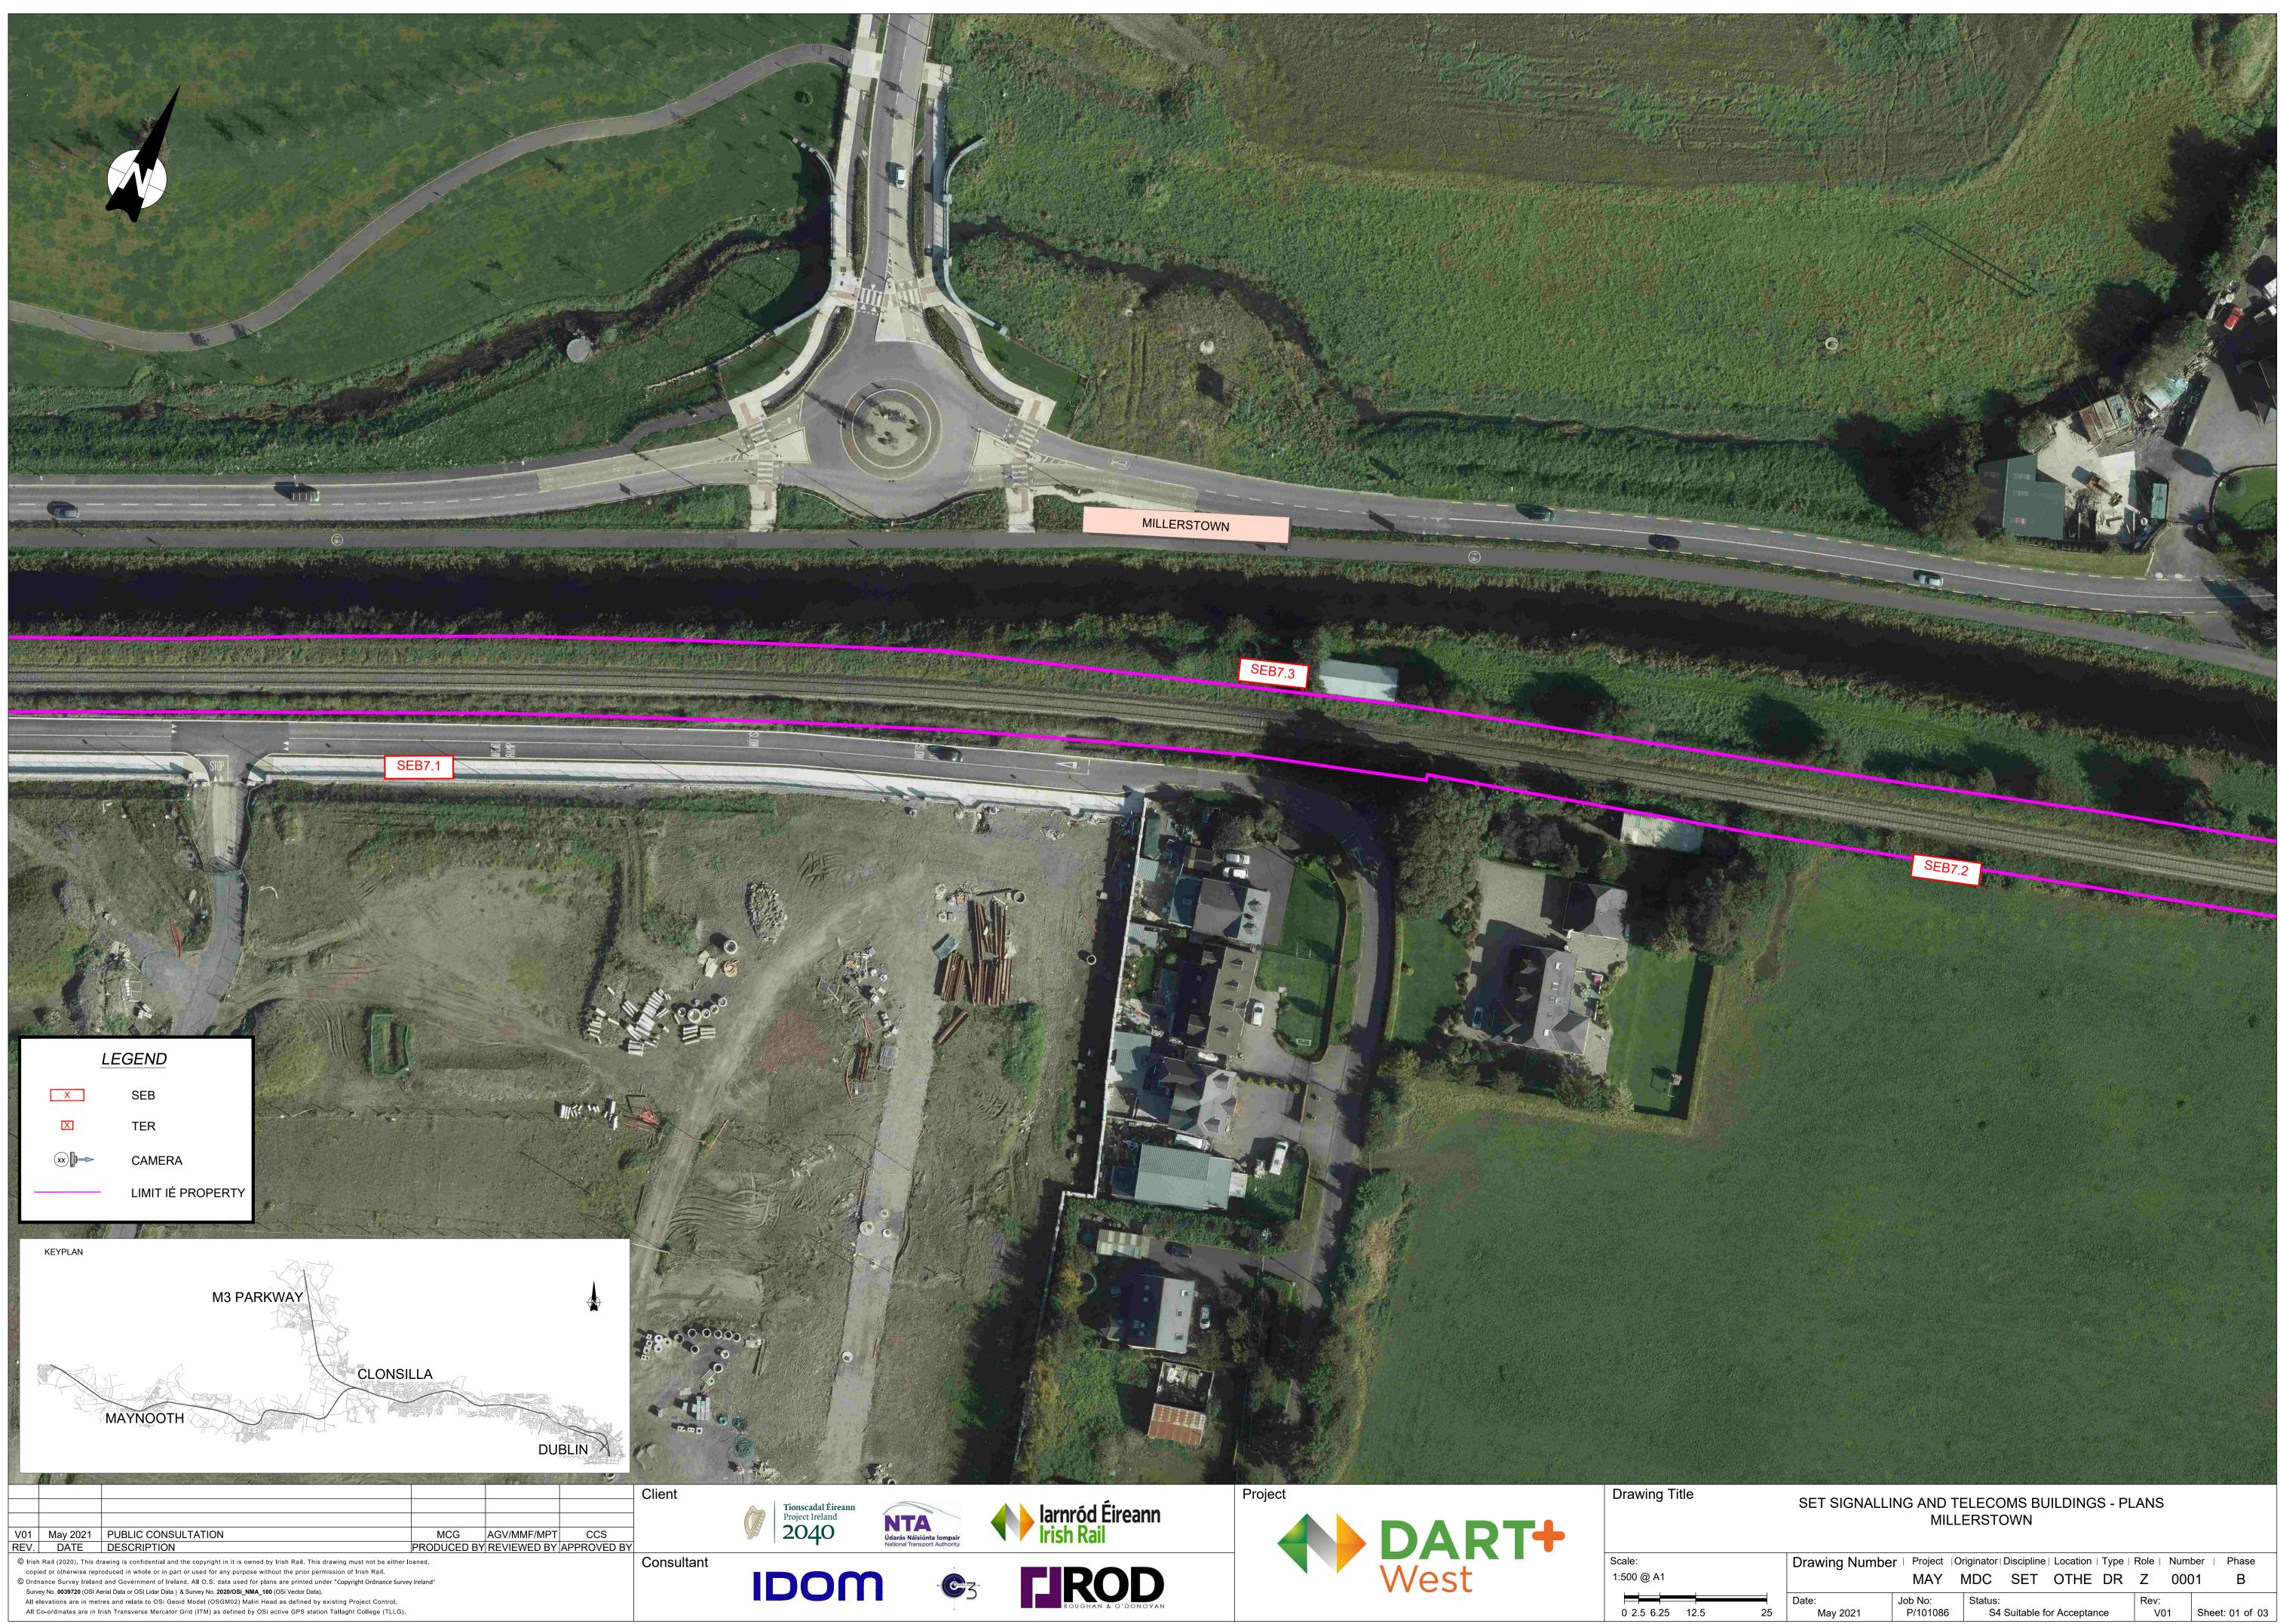

|    | Drawing Numbe     | r ∣ Project ∣0      | Driginator    | Discipline | Location    | Туре | Role       | Num | ber  | Phase       |
|----|-------------------|---------------------|---------------|------------|-------------|------|------------|-----|------|-------------|
|    | -                 | MAY                 | MDC           | SET        | OTHE        | DR   | Ζ          | 000 | )1   | В           |
| 25 | Date:<br>May 2021 | Job No:<br>P/101086 | Status:<br>S4 | Suitable f | or Acceptar | ice  | Rev:<br>V0 | )1  | Shee | t: 01 of 03 |