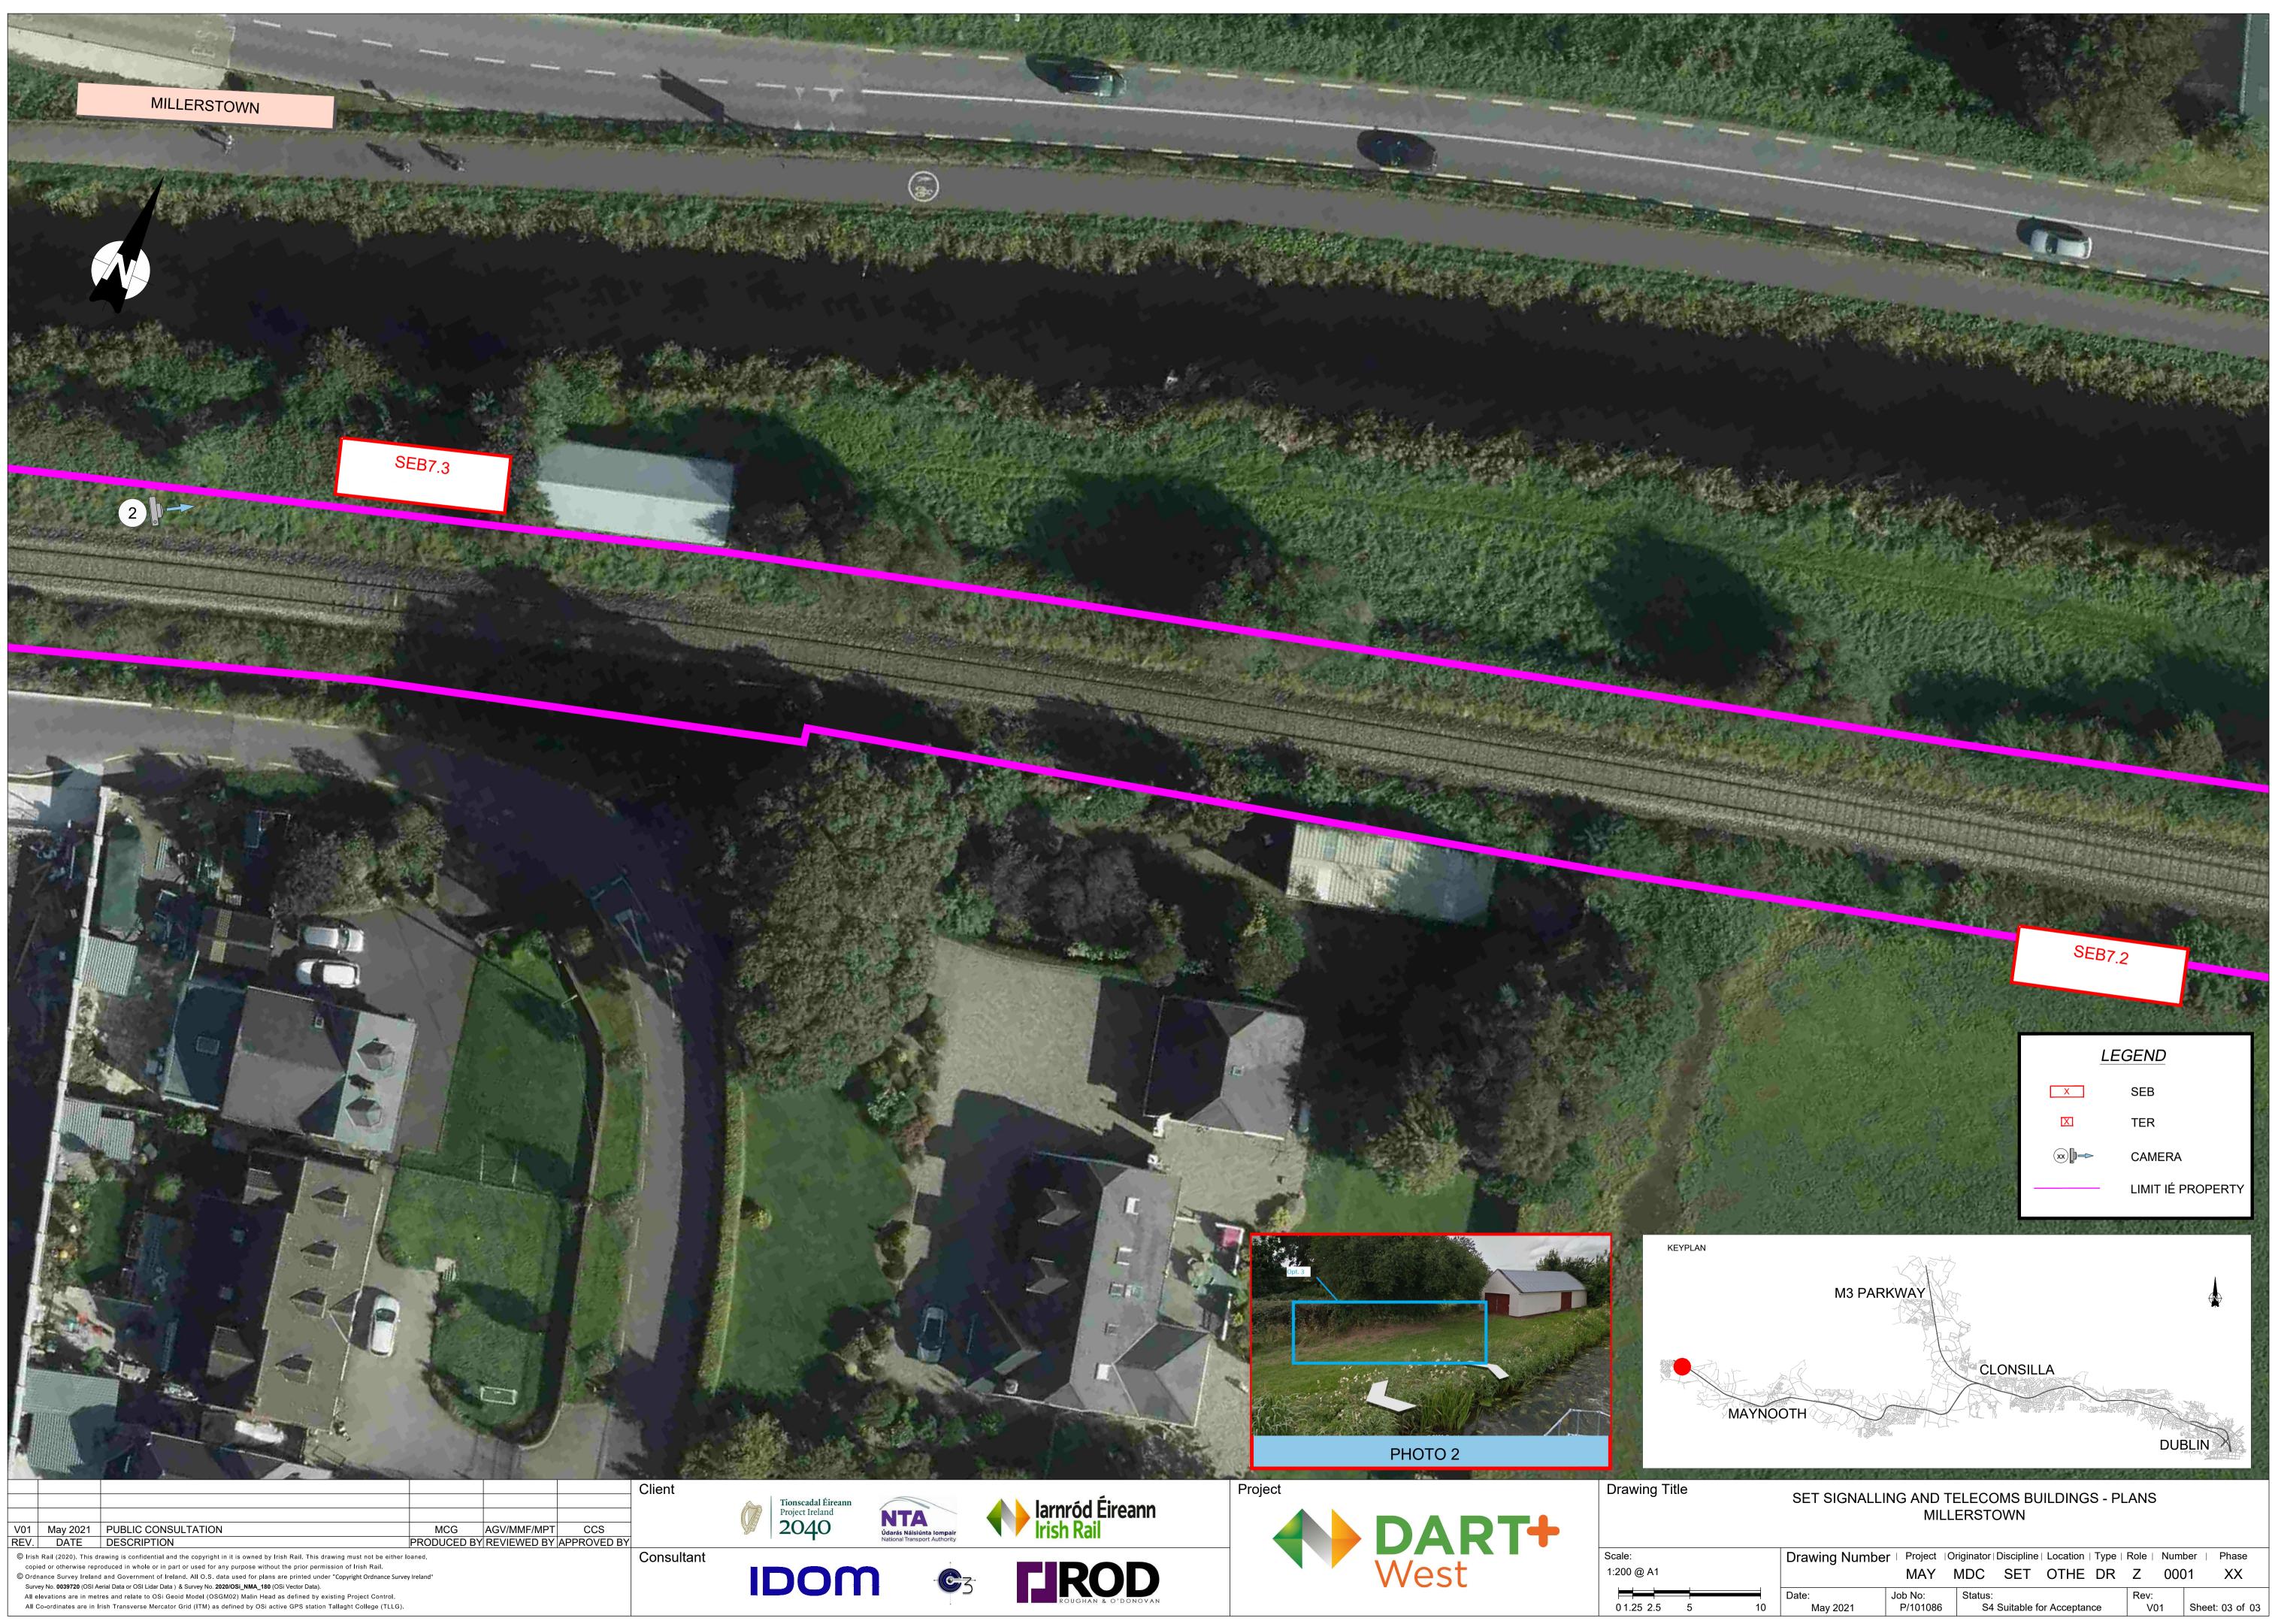

|    | Drawing Number   Project  Originator Discipline   Location   Type   Role   Number   Phase |                     |               |            |             |     |           |     |      |             |
|----|-------------------------------------------------------------------------------------------|---------------------|---------------|------------|-------------|-----|-----------|-----|------|-------------|
|    |                                                                                           | MAY                 | MDC           | SET        | OTHE        | DR  | Ζ         | 000 | )1   | XX          |
| 10 | Date:<br>May 2021                                                                         | Job No:<br>P/101086 | Status:<br>S4 | Suitable f | or Acceptar | ice | Rev:<br>V | 01  | Shee | t: 03 of 03 |