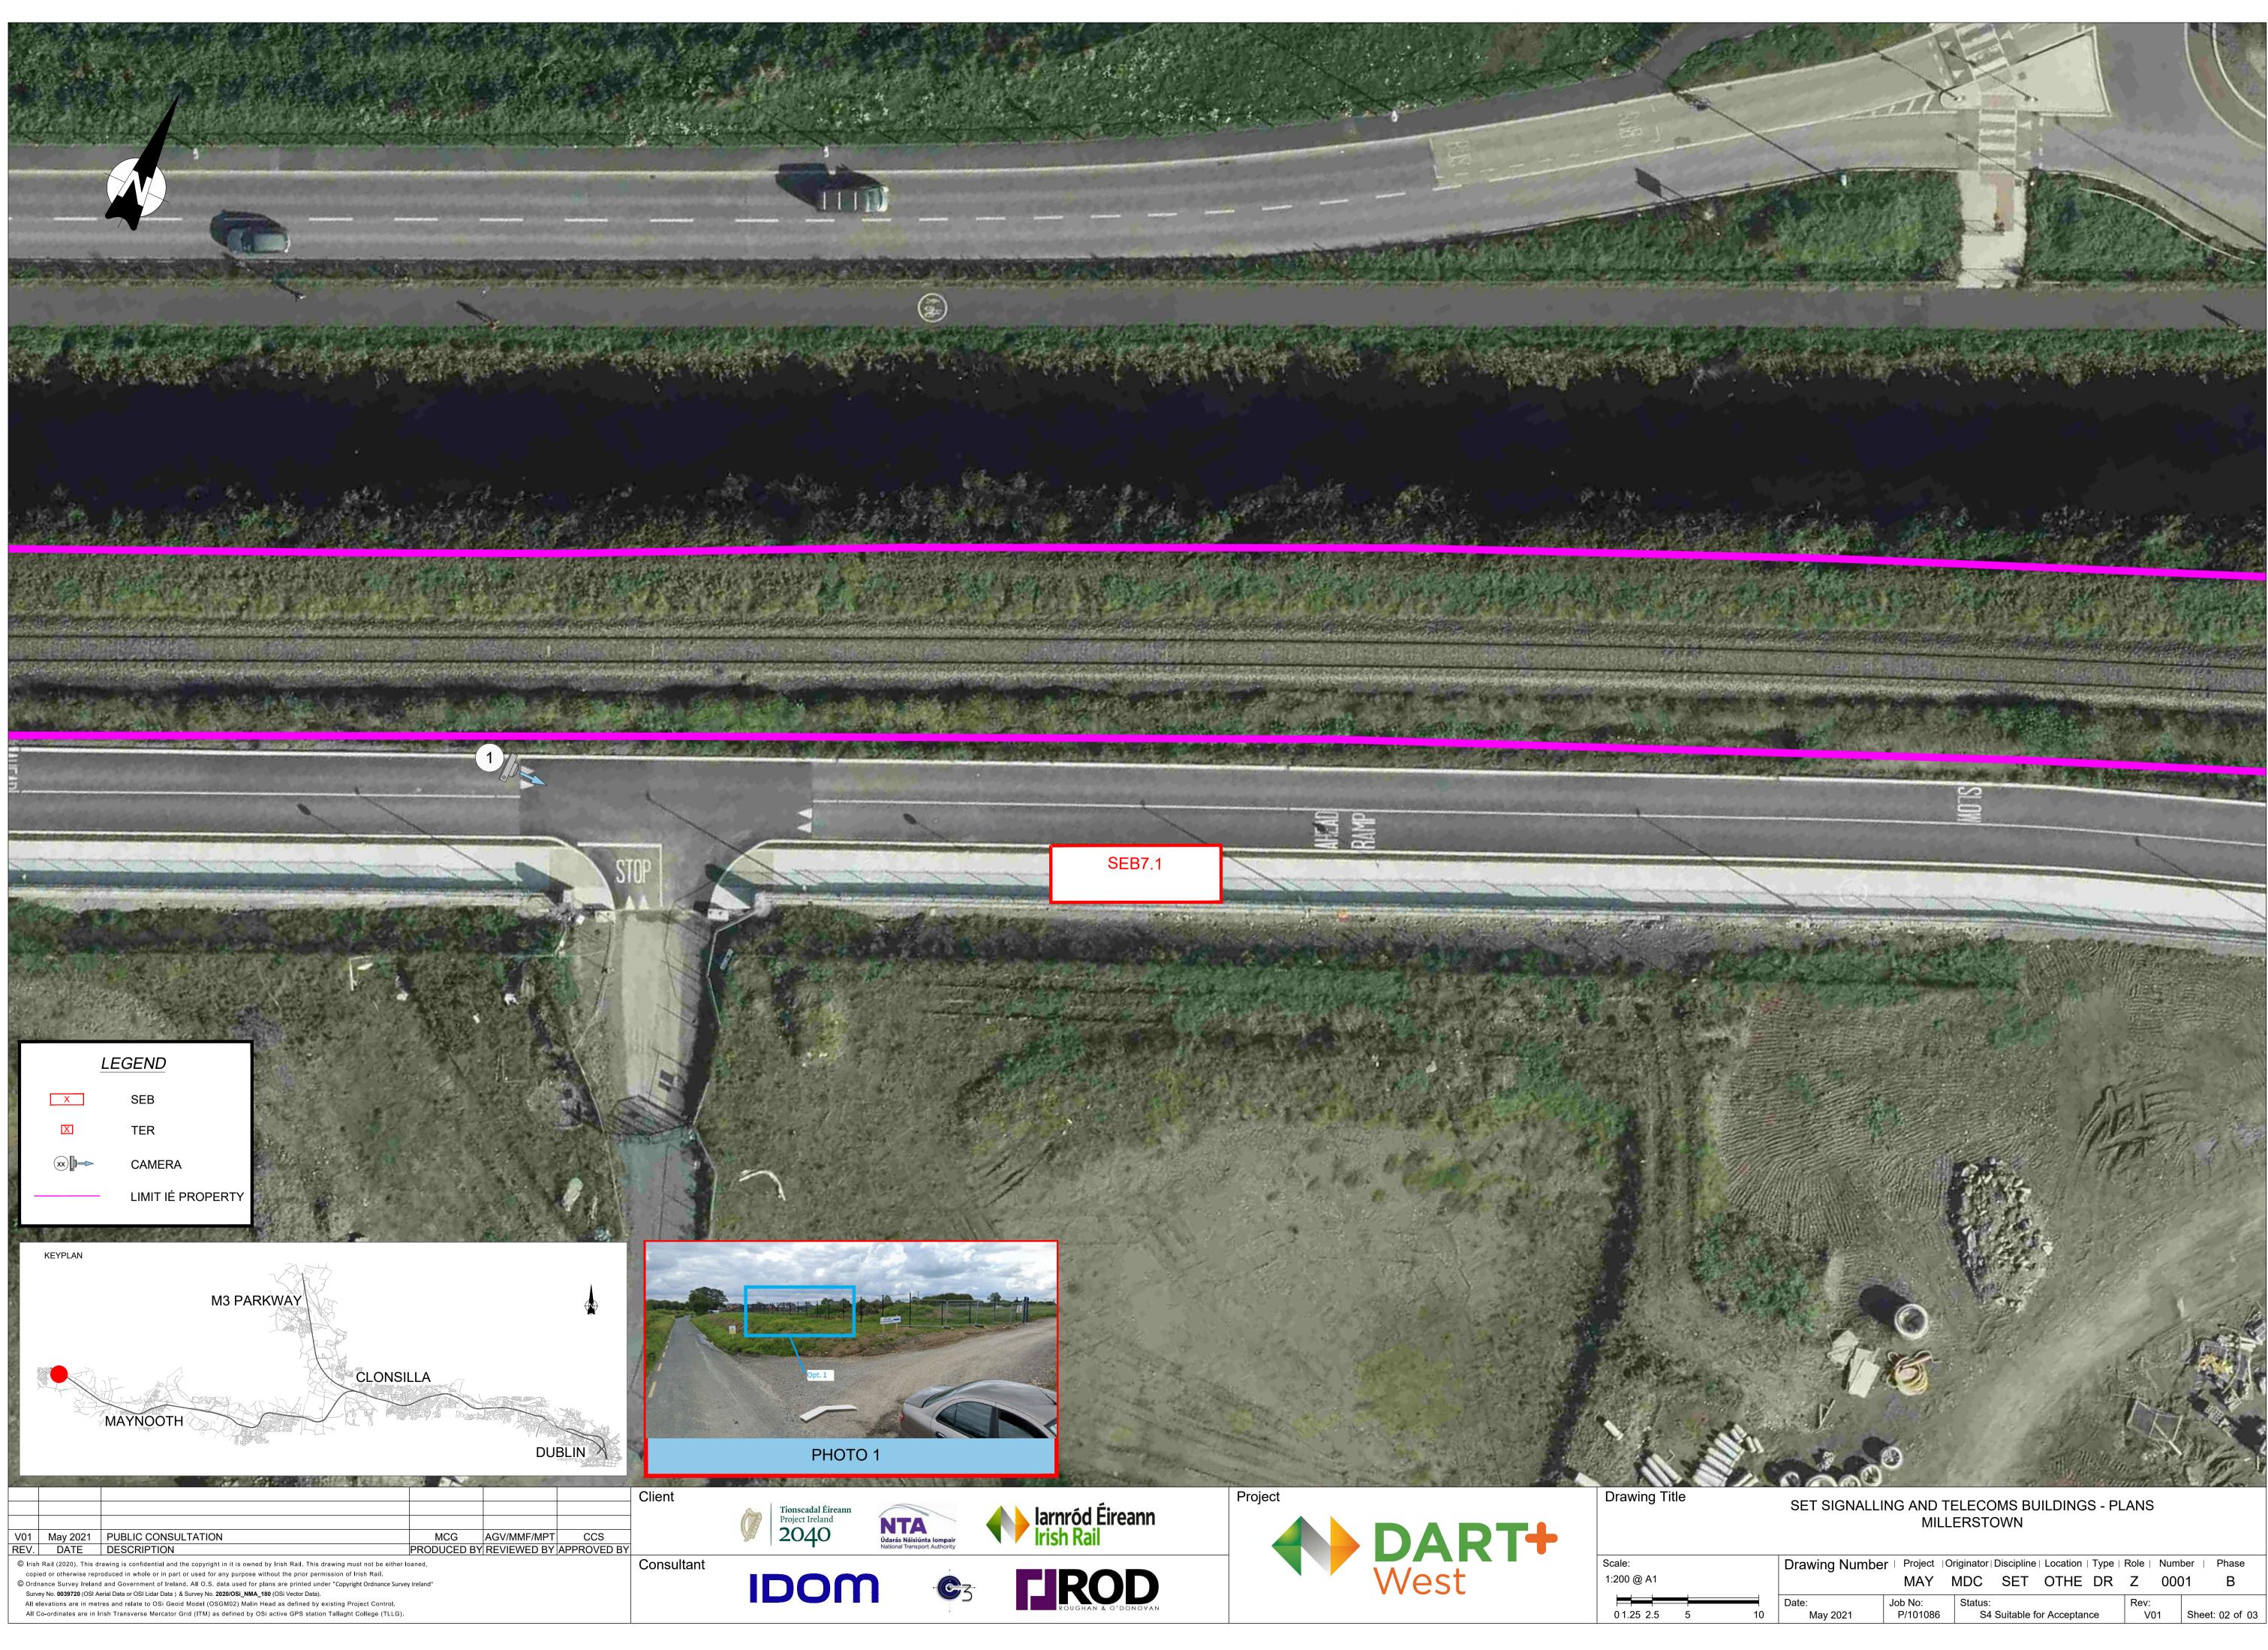

|    | Drawing Number   Project  Originator Discipline   Location   Type   Role   Number   Phase |                     |               |            |             |    |            |     | Phase |            |
|----|-------------------------------------------------------------------------------------------|---------------------|---------------|------------|-------------|----|------------|-----|-------|------------|
|    | -                                                                                         | MAY                 | MDC           | SET        | OTHE        | DR | Ζ          | 000 | )1    | В          |
| 10 | Date:<br>May 2021                                                                         | Job No:<br>P/101086 | Status:<br>S4 | Suitable f | or Acceptan | се | Rev:<br>V( | 01  | Sheet | : 02 of 03 |