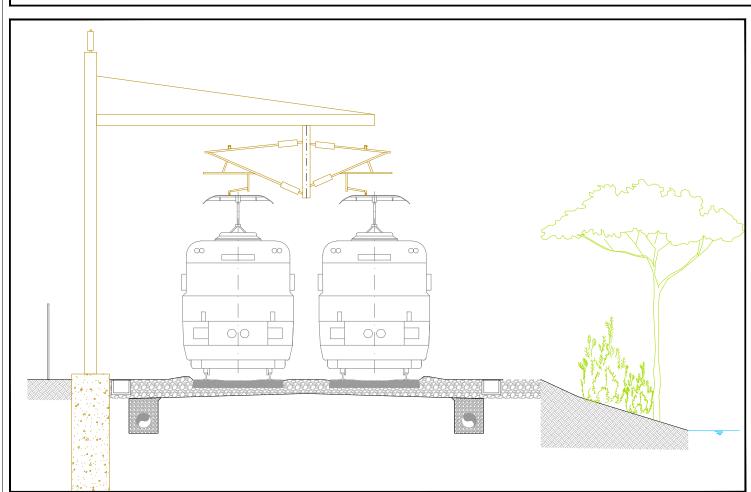

NOTE: These cross sections are for MCA purposes only to determine the emerging preferred OHLE arrangement to be used in two track areas, the common track arrangement in DART +West.

 V 01
 May 2021
 PUBLIC CONSULTATION
 CA
 MP
 CC

NOTE: These cross sections are for MCA purposes only to determine the emerging preferred OHLE arrangement to be used in two track areas, the common track arrangement in DART +West.

IDOM

LROD ROUGHAN & O'RONDOVAN

| Drawing Title | SET OHLE                                          |
|---------------|---------------------------------------------------|
|               | TYPICAL CROSS SECTIONS IN TWO TRACK AREAS FOR MCA |