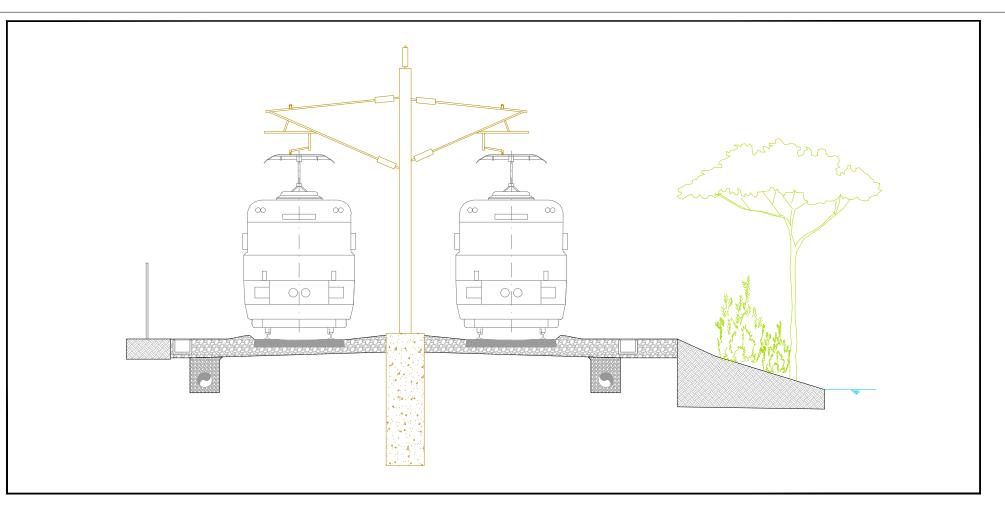

NOTE: These cross sections are for MCA purposes only to determine the emerging preferred OHLE arrangement to be used in two track areas, the common track arrangement in DART +West.

 V 01
 May 2021
 PUBLIC CONSULTATION
 CA
 MP
 CC

NOTE: These cross sections are for MCA purposes only to determine the emerging preferred OHLE arrangement to be used in two track areas, the common track arrangement in DART +West.

IDOM

LROD ROUGHAN & O'RONDOVAN

| Drawing Title | SET OHLE                                          |
|---------------|---------------------------------------------------|
|               | TYPICAL CROSS SECTIONS IN TWO TRACK AREAS FOR MCA |