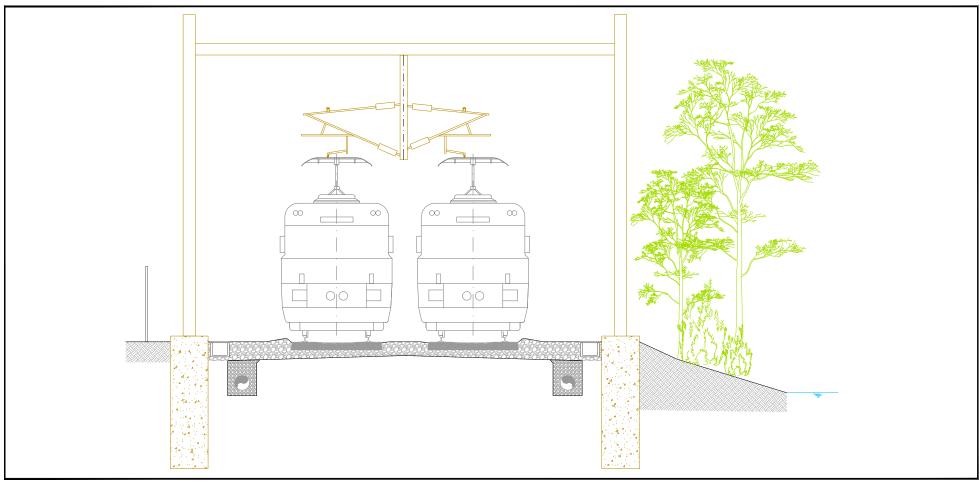

NOTE: These cross sections are for MCA purposes only to determine the emerging preferred OHLE arrangement to be used in two track areas, the common track arrangement in DART +West.

 V 01
 May 2021
 PUBLIC CONSULTATION
 CA
 MP
 CC

NOTE: These cross sections are for MCA purposes only to determine the emerging preferred OHLE arrangement to be used in two track areas, the common track arrangement in DART +West.

IDOM

LROD ROUGHAN & O'RONDOVAN

| Drawing Title | SET OHLE                                          |
|---------------|---------------------------------------------------|
|               | TYPICAL CROSS SECTIONS IN TWO TRACK AREAS FOR MCA |