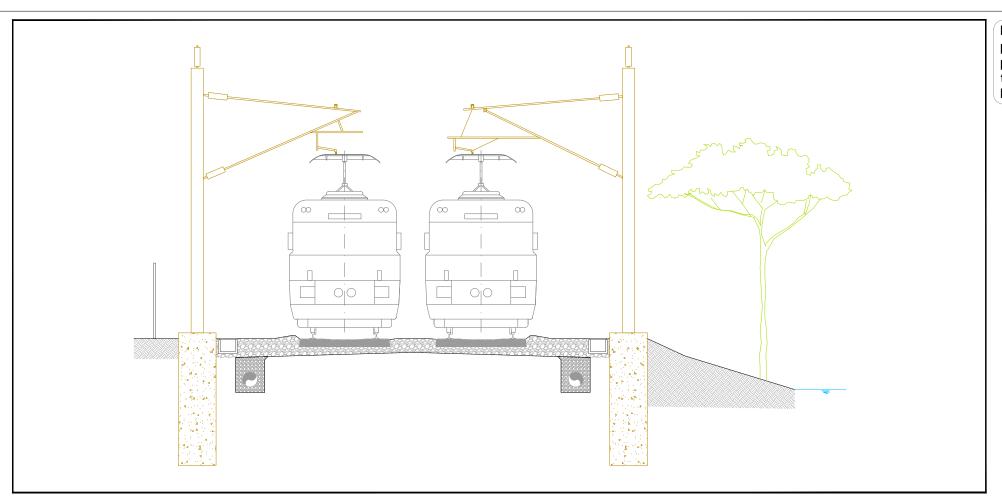

NOTE: These cross sections are for MCA purposes only to determine the emerging preferred OHLE arrangement to be used in two track areas, the common track arrangement in DART +West.

 V 01
 May 2021
 PUBLIC CONSULTATION
 CA
 MP
 CC

NOTE: These cross sections are for MCA purposes only to determine the emerging preferred OHLE arrangement to be used in two track areas, the common track arrangement in DART +West.

IDOM

LROD ROUGHAN & O'RONDOVAN

| Drawing Title | SET OHLE                                          |
|---------------|---------------------------------------------------|
|               | TYPICAL CROSS SECTIONS IN TWO TRACK AREAS FOR MCA |