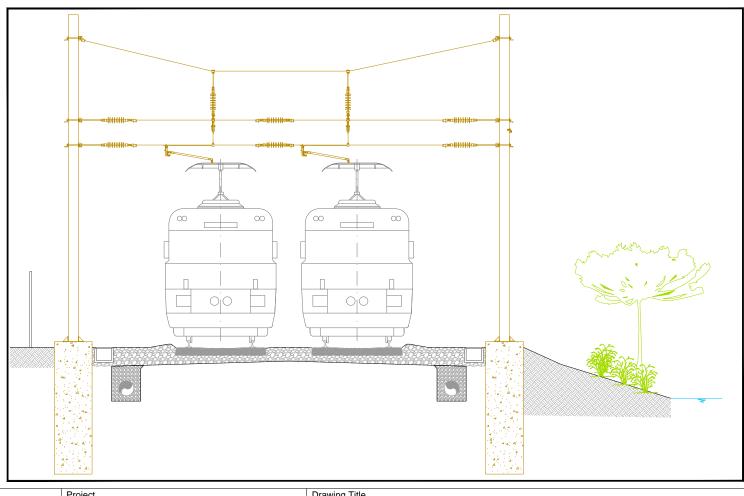

NOTE: These cross sections are for MCA purposes only to determine the emerging preferred OHLE arrangement to be used in two track areas, the common track arrangement in DART +West.

 V 01
 May 2021
 PUBLIC CONSULTATION
 CA
 MP
 CC

NOTE: These cross sections are for MCA purposes only to determine the emerging preferred OHLE arrangement to be used in two track areas, the common track arrangement in DART +West.

IDOM

LROD ROUGHAN & O'RONDOVAN