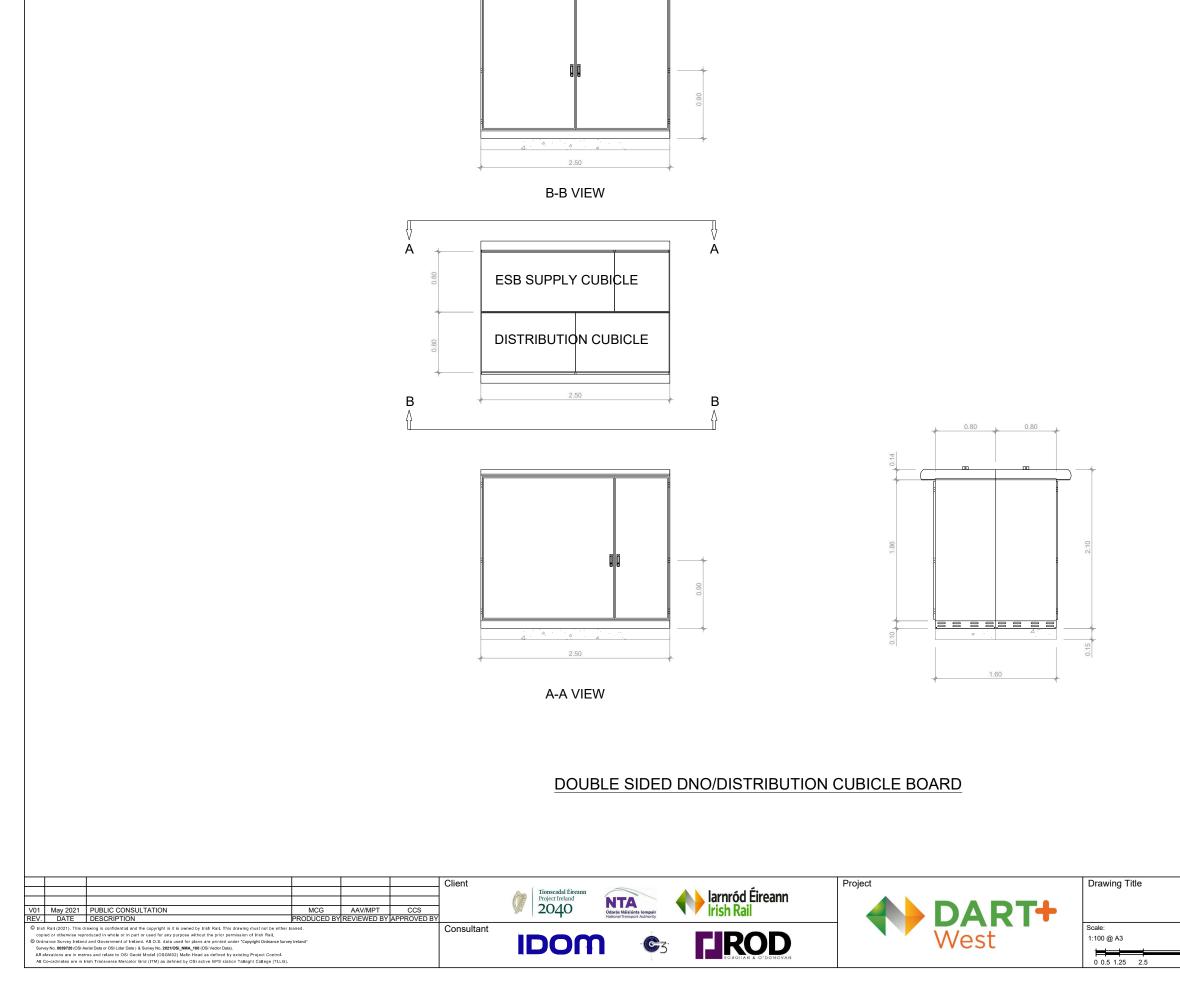

| SET LOW VOLTAGE<br>BUILDINGS LAYOUT<br>DOUBLE SIDED DNO/DC |                                                                                           |                     |                                                |               |             |                 |
|------------------------------------------------------------|-------------------------------------------------------------------------------------------|---------------------|------------------------------------------------|---------------|-------------|-----------------|
|                                                            | Drawing Number   Project  Originator Discipline   Location   Type   Role   Number   Phase |                     |                                                |               |             |                 |
|                                                            |                                                                                           |                     |                                                | ROUT DR       |             |                 |
| 5                                                          | Date:<br>May 2021                                                                         | Job No:<br>P/101086 | Status:                                        | or Acceptance | Rev:<br>V01 | Sheet: 01 of 01 |
| 5                                                          | Iviay 202 I                                                                               | F/101000            | 34 Suitable for Acceptance Vol Sneet. 01 of 01 |               |             |                 |