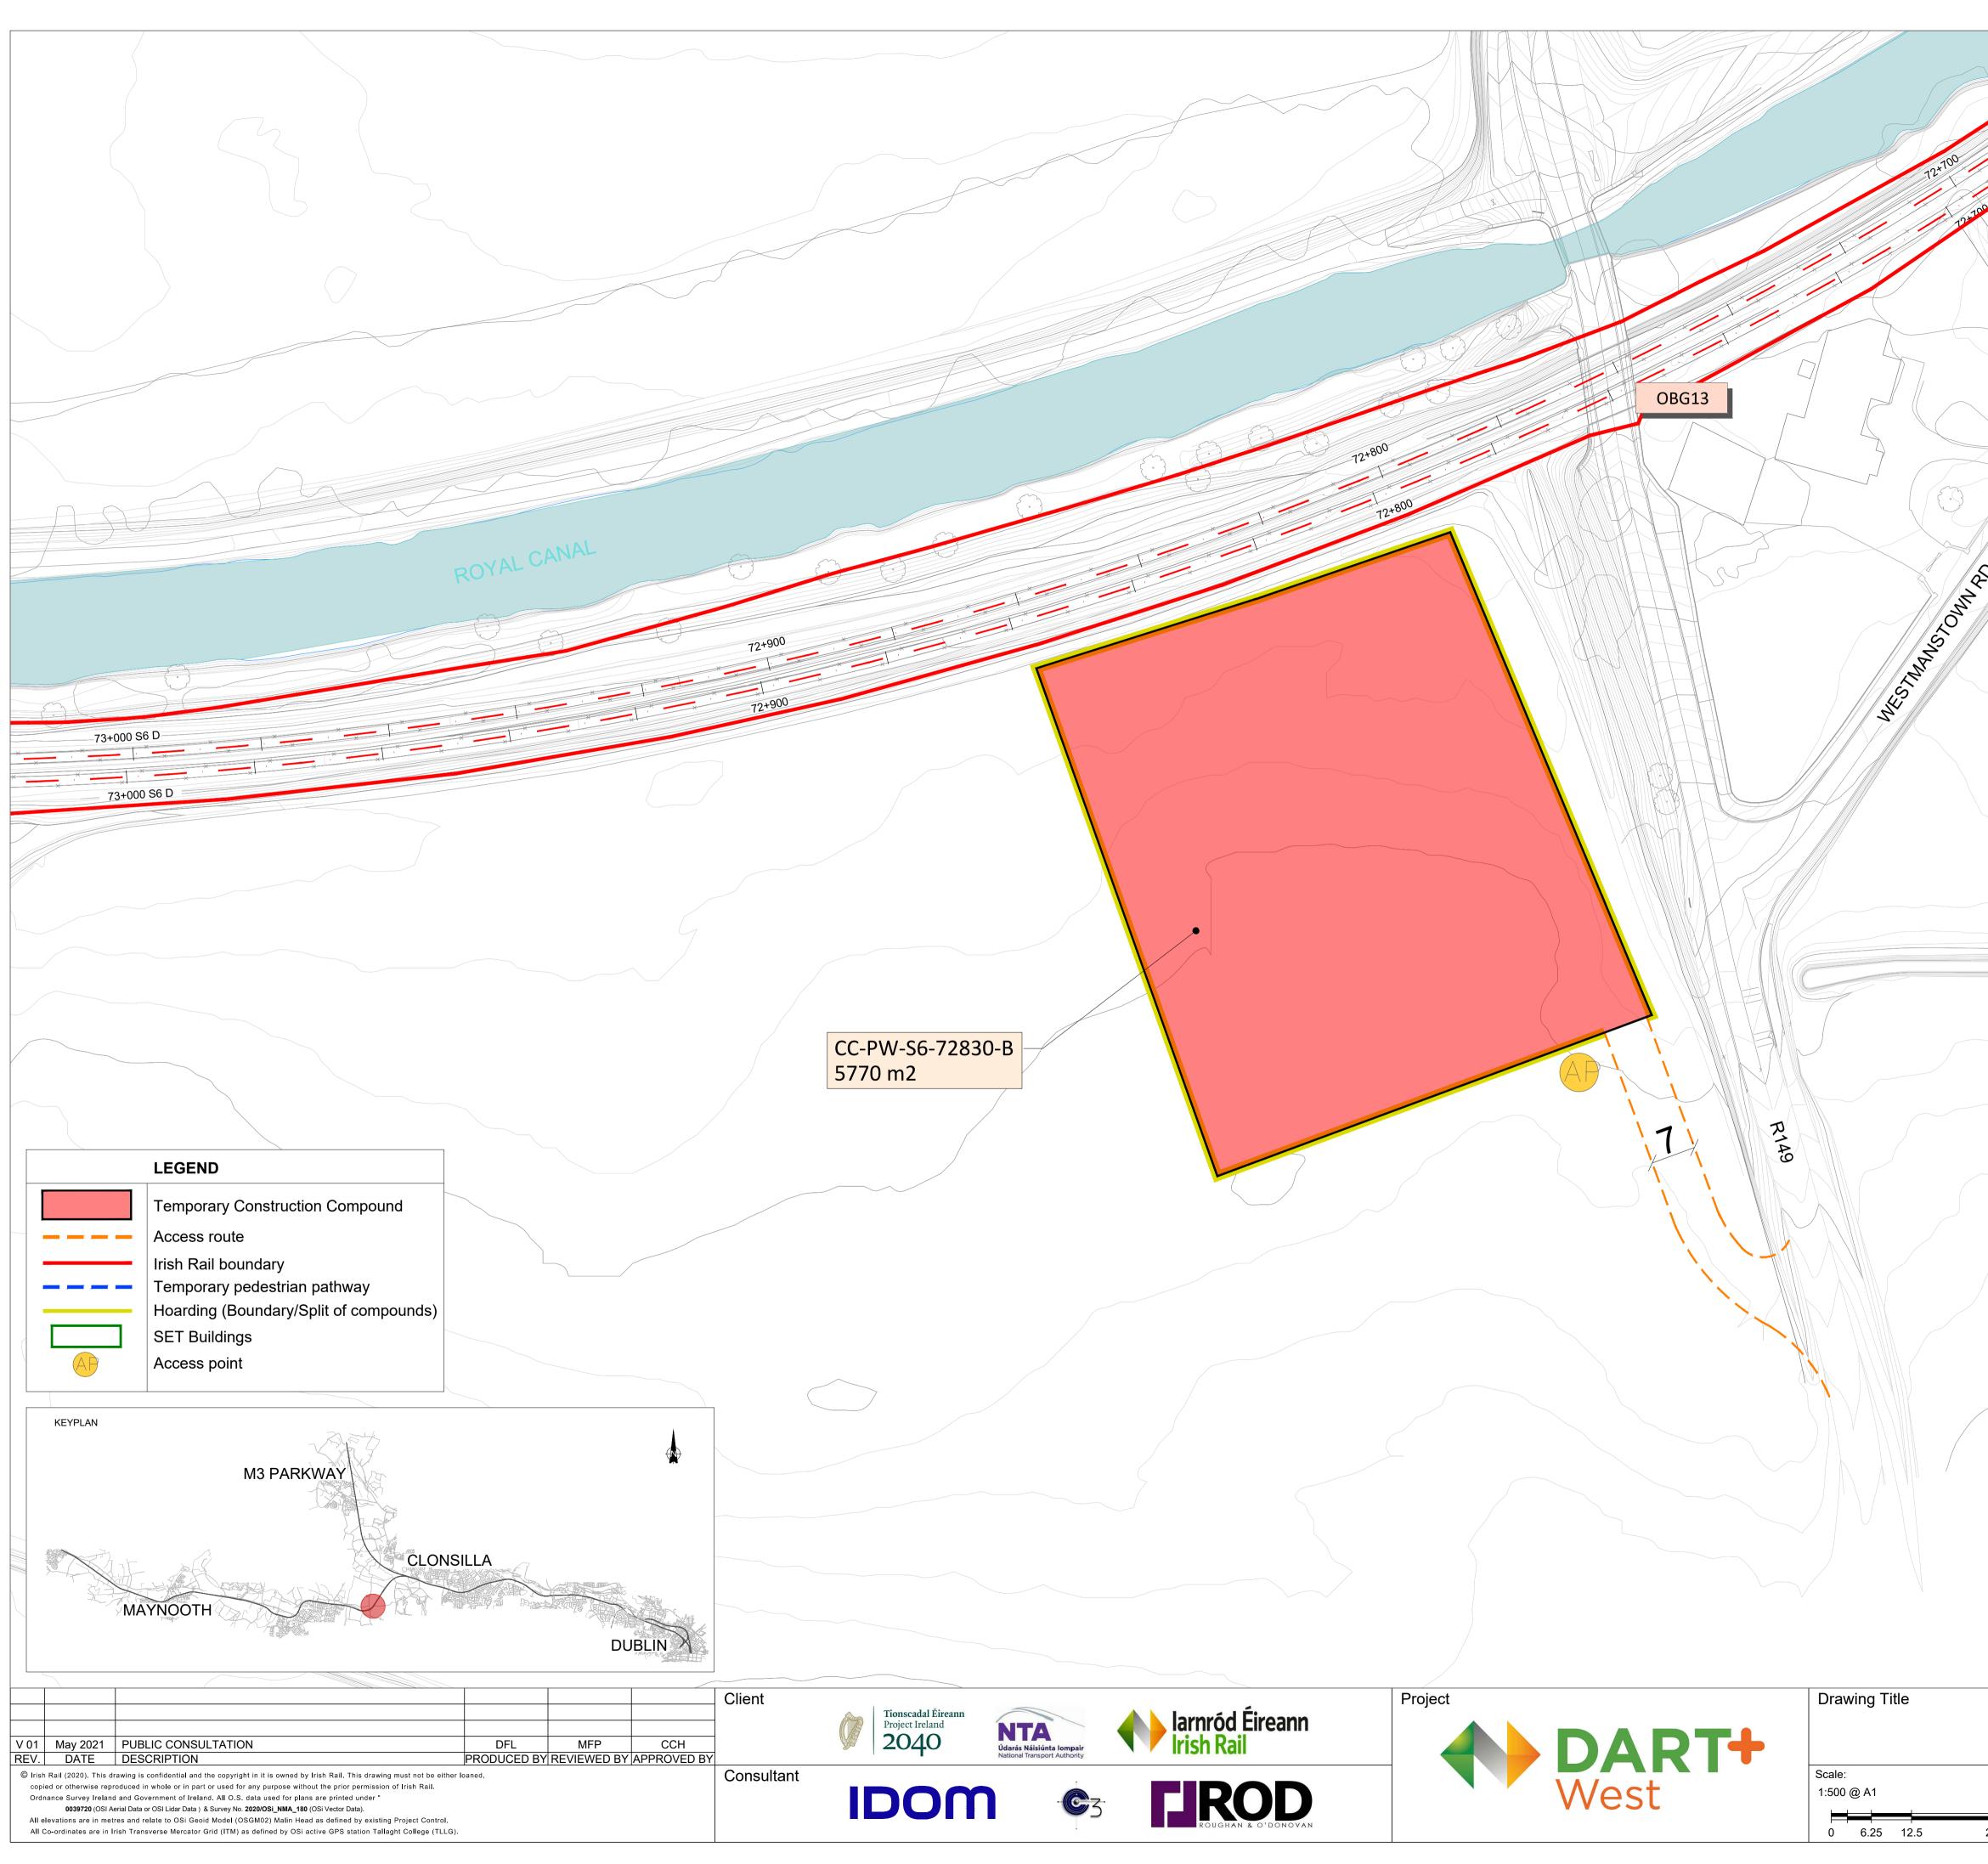

|   |                   | × ÷                   |                       |                                |              |                       |
|---|-------------------|-----------------------|-----------------------|--------------------------------|--------------|-----------------------|
|   |                   | $\sum_{n=1}^{\infty}$ |                       |                                |              |                       |
|   |                   |                       |                       |                                |              |                       |
|   |                   |                       |                       |                                |              |                       |
|   |                   | E-J                   |                       |                                |              |                       |
|   |                   |                       |                       |                                |              |                       |
|   |                   |                       |                       |                                |              |                       |
| X |                   |                       |                       |                                |              |                       |
|   |                   |                       |                       |                                |              |                       |
|   |                   |                       |                       |                                |              |                       |
|   |                   |                       |                       |                                |              |                       |
|   |                   |                       |                       |                                |              |                       |
|   |                   |                       |                       |                                |              |                       |
|   |                   |                       |                       |                                |              |                       |
|   |                   |                       |                       |                                |              |                       |
|   |                   |                       |                       |                                |              |                       |
|   |                   |                       |                       |                                |              |                       |
|   |                   |                       |                       |                                |              |                       |
|   |                   |                       |                       |                                |              |                       |
|   |                   |                       |                       |                                |              |                       |
|   |                   |                       |                       |                                |              |                       |
|   |                   |                       |                       |                                |              |                       |
|   |                   |                       |                       |                                |              |                       |
|   |                   |                       |                       |                                |              |                       |
|   |                   |                       |                       |                                |              |                       |
|   |                   |                       |                       |                                |              |                       |
|   |                   |                       |                       |                                |              |                       |
|   |                   |                       |                       |                                |              |                       |
|   |                   |                       |                       |                                |              |                       |
|   |                   |                       |                       |                                |              |                       |
|   |                   |                       |                       |                                |              |                       |
|   |                   |                       |                       |                                |              |                       |
| / |                   |                       |                       |                                |              |                       |
|   |                   |                       |                       |                                |              |                       |
|   |                   |                       |                       |                                |              |                       |
|   |                   |                       |                       |                                |              |                       |
|   |                   |                       |                       |                                |              |                       |
|   |                   |                       |                       |                                |              |                       |
|   |                   |                       |                       |                                |              |                       |
|   |                   |                       |                       |                                |              |                       |
|   |                   |                       |                       | ION                            |              |                       |
|   |                   | CC-P\                 | AYOUTS<br>N-S6-72830- |                                |              |                       |
|   | Drawing Numb      |                       |                       | ine   Location   Ty<br>NOTHE D |              | nber   Phase<br>001 B |
| 5 | Date:<br>May 2021 | Job No:<br>P/101086   | Status:               | e for Acceptance               | Rev:<br>V 01 | Sheet: 42 of 65       |