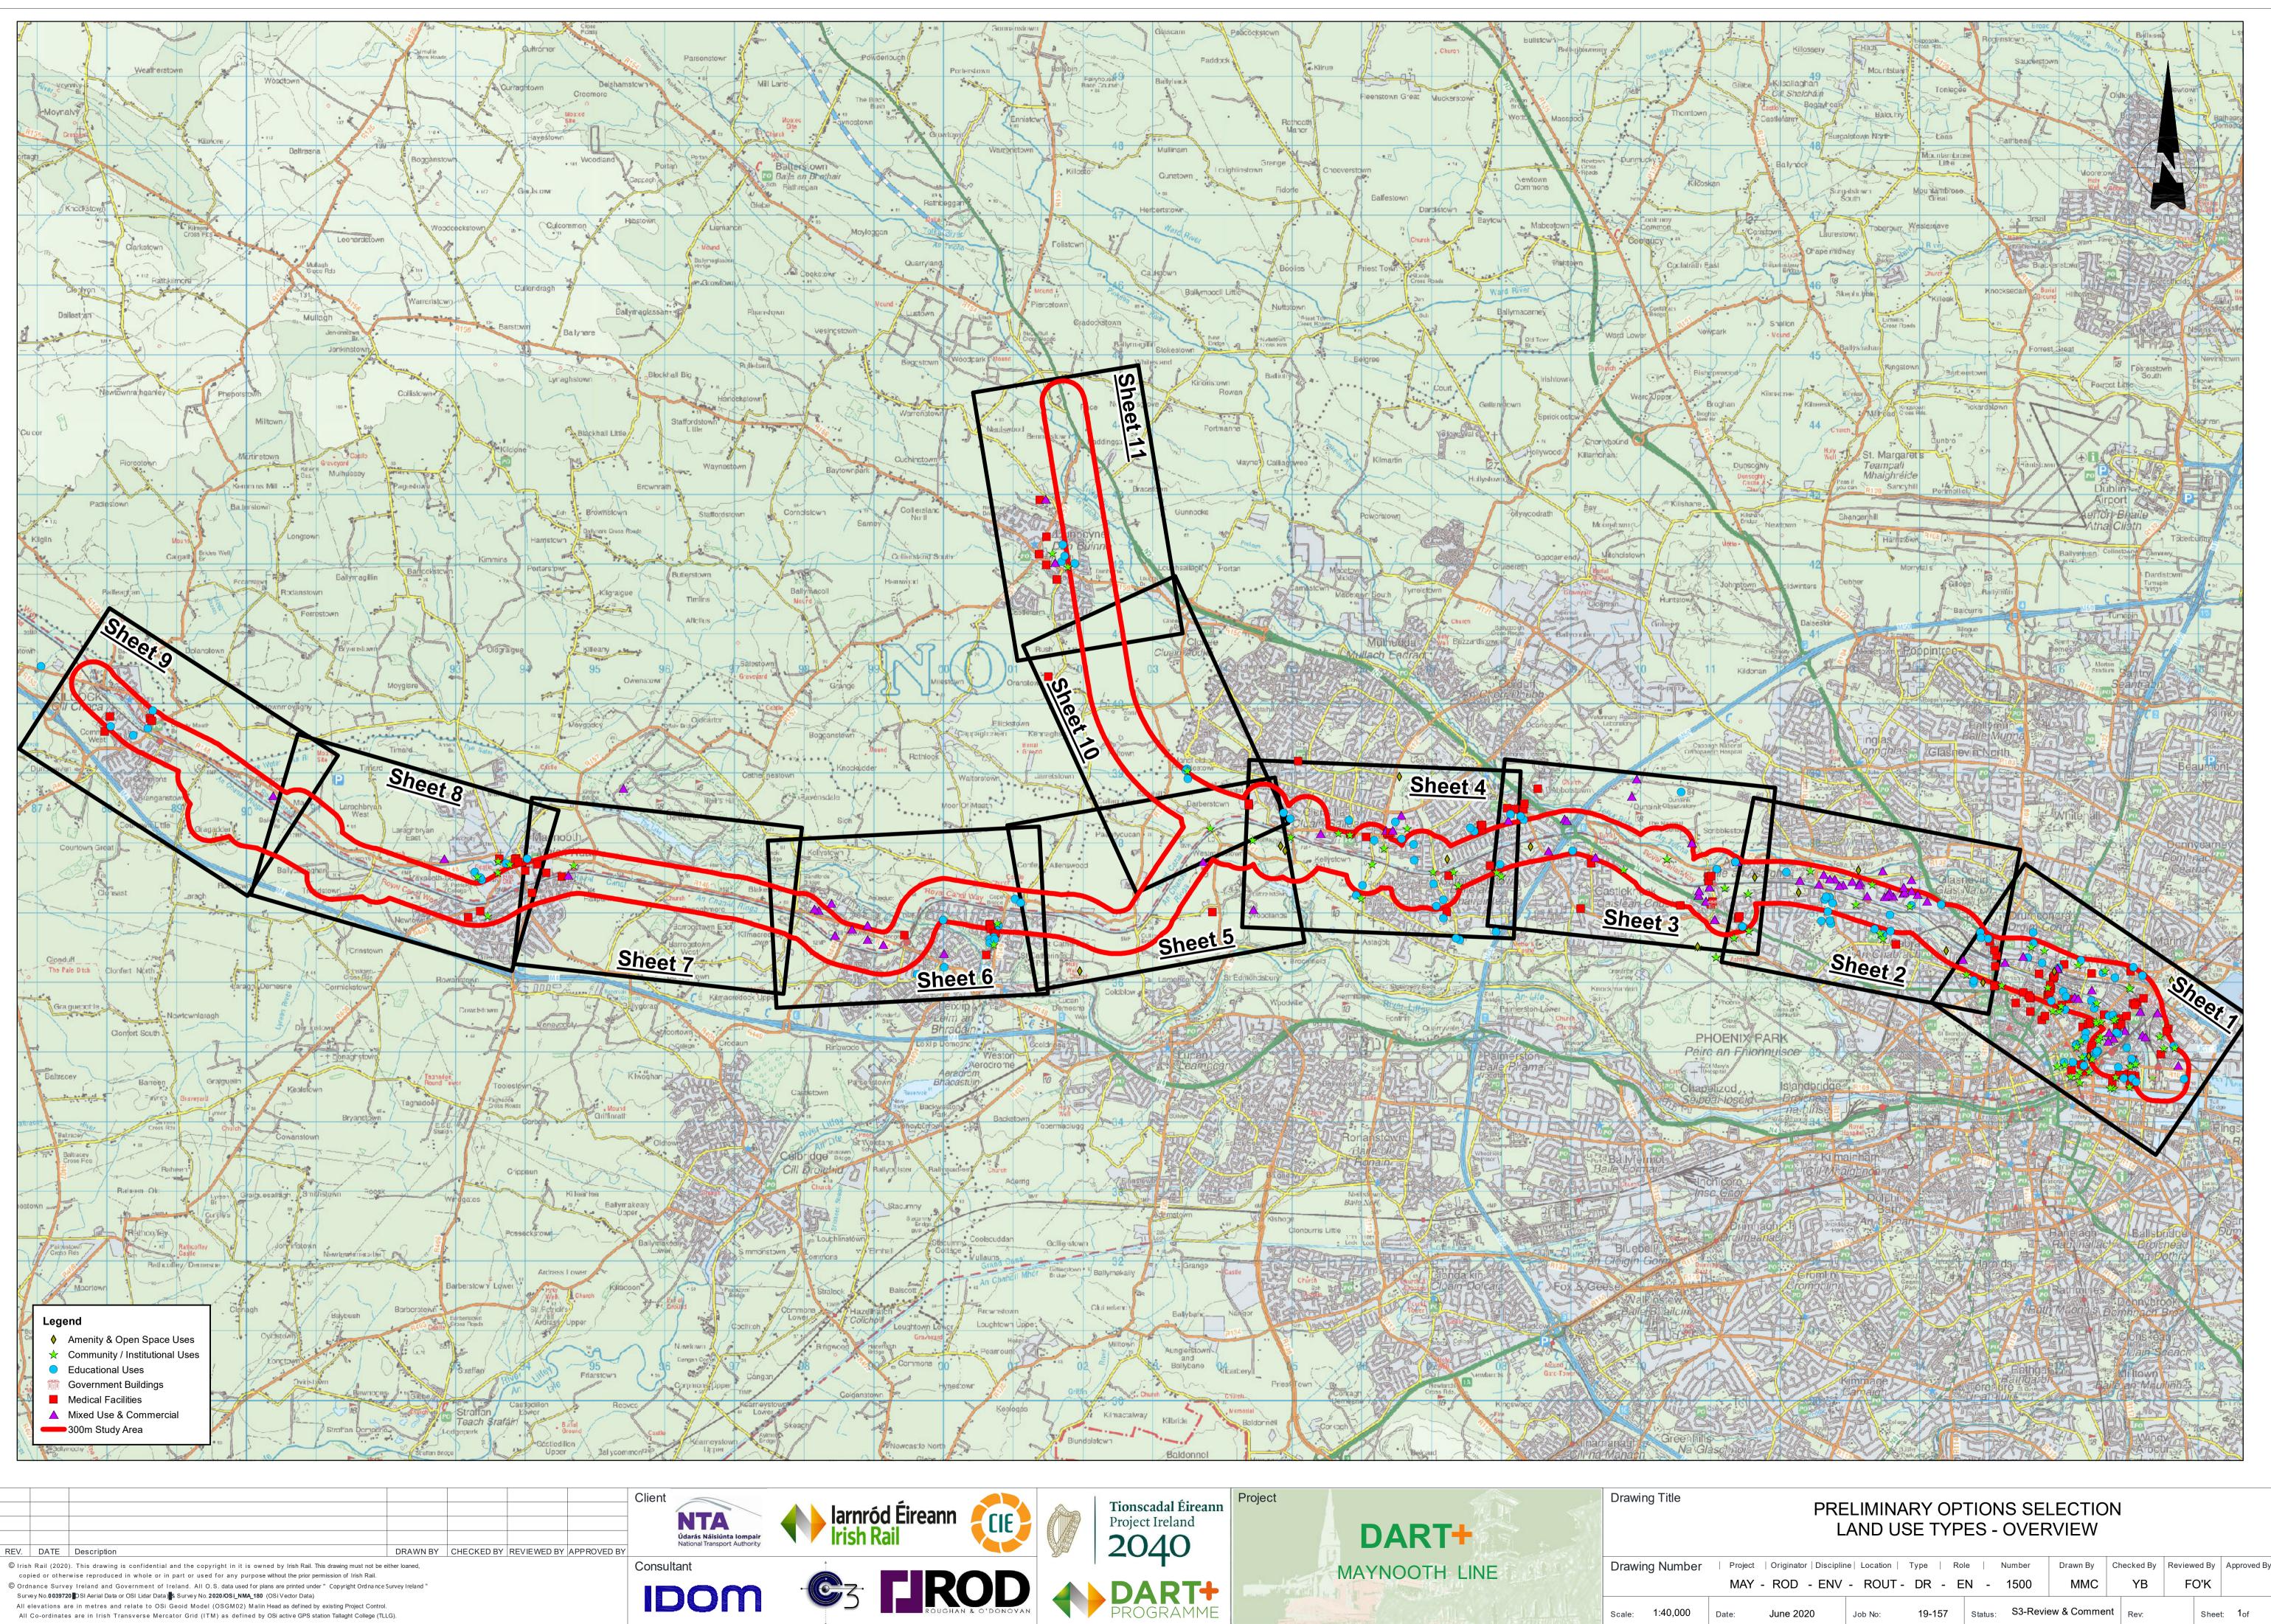

|           |                                      |                                                                                 |                                                                                                                                                                                                                   |                           |               |             |             | Údarás Náisiúnta Iompair<br>National Transport Authority | <b>h</b> larr |
|-----------|--------------------------------------|---------------------------------------------------------------------------------|-------------------------------------------------------------------------------------------------------------------------------------------------------------------------------------------------------------------|---------------------------|---------------|-------------|-------------|----------------------------------------------------------|---------------|
| REV.      | DATE                                 | Description                                                                     |                                                                                                                                                                                                                   | DRAWN BY                  | CHECKED BY    | REVIEWED BY | APPROVED BY |                                                          |               |
|           |                                      |                                                                                 | d the copyright in it is owned by Irish Rail. This<br>art or used for any purpose without the prior perm                                                                                                          | •                         |               |             |             | Consultant                                               |               |
| Su<br>All | veyNo. <b>003972</b><br>elevations a | 20 OSI Aerial Data or OSI Lidar Data) & S<br>re in metres and relate to OSi Geo | and. All O.S. data used for plans are printed under '<br>Survey No. <b>2020/OSi_NMA_180</b> (OSiVector Data)<br>oid Model (OSGM02) Malin Head as defined by e<br>or Grid (ITM) as defined by OSi active GPS stati | existing Project Control. |               |             |             | IDOM                                                     |               |
| 20 Au     | aust 2020                            | 15:11:08                                                                        | Document Path: J:\2019\19157\                                                                                                                                                                                     | 19157-02 WIP\08 MODELS    | S\05 GIS\01 M | XD\MAY-ROD  | -FNV-ROUT-D | R-EN-1500 P0 (Land Use Types),                           | mxd           |

Scale: 1:40,000 Date:

| roject   Originator   Discipline   Location   Type   Role   Number |                              |                |         |                            | Drawn By | Checked By        | Reviewed By |            | Approved By |
|--------------------------------------------------------------------|------------------------------|----------------|---------|----------------------------|----------|-------------------|-------------|------------|-------------|
| IAY - ROD - ENV                                                    | - ROUT -                     | DR - EN - 1500 |         | MMC                        | YB       | FO'K              |             |            |             |
| June 2020                                                          | June 2020 Job No: 19-157 Sta |                | Status: | Status: S3-Review & Commer |          | t <sub>Rev:</sub> |             | Sheet: 1of |             |