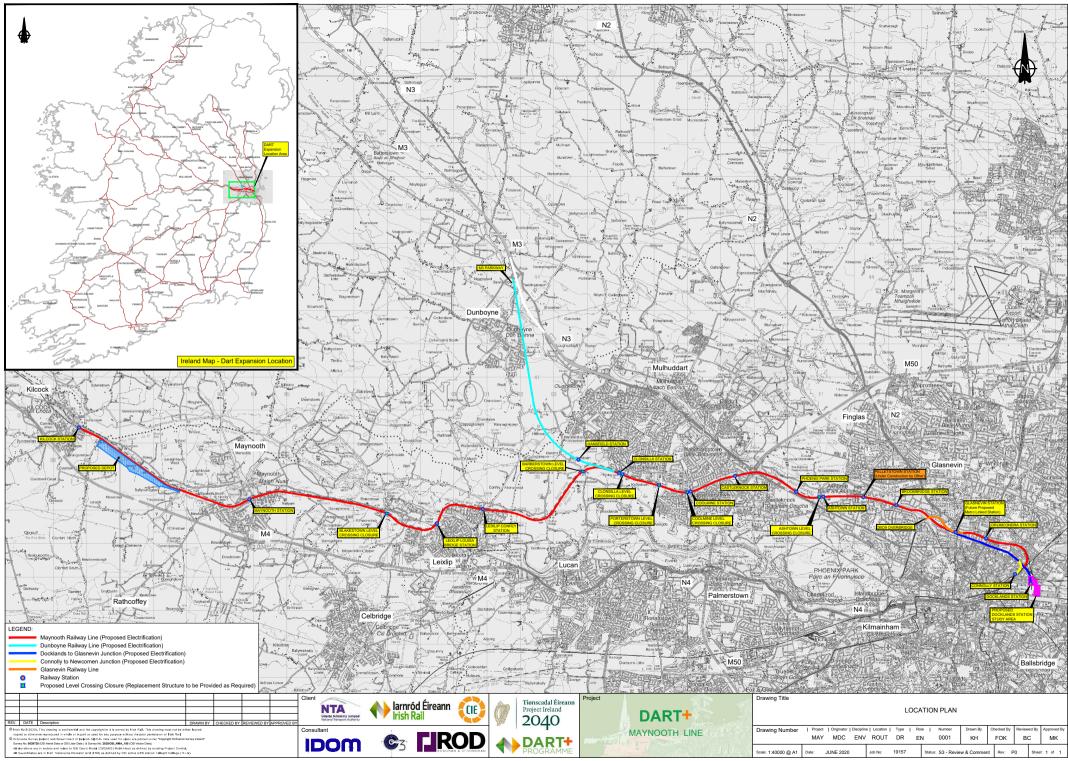

| C-ENV-ROUT-DR-EN-0001 | Preliminary Options Selection - Location Plan                                           |
|-----------------------|-----------------------------------------------------------------------------------------|
| C-ENV-ROUT-DR-EN-0002 | Preliminary Options Selection - Road Network & Rivers                                   |
| C-ENV-ROUT-DR-EN-0003 | Preliminary Options Selection - Bedrock Types                                           |
| C-ENV-ROUT-DR-EN-0004 | Preliminary Options Selection - Quaternary Geology                                      |
| C-ENV-ROUT-DR-EN-0005 | Preliminary Options Selection - Groundwater Vulnerability                               |
| C-ENV-ROUT-DR-EN-0006 | Preliminary Options Selection - Aquifer Bed                                             |
| C-ENV-ROUT-DR-EN-0007 | Preliminary Options Selection - Source Protection Areas                                 |
| C-ENV-ROUT-DR-EN-0008 | Preliminary Options Selection – European Designated Sites                               |
| C-ENV-ROUT-DR-EN-0009 | Preliminary Options Selection – Natural Heritage Areas and proposed Natural Heritage Ar |
| C-ENV-ROUT-DR-EN-1100 | Preliminary Options Selection – Planning Policy (Development Plan Zoning)               |
|                       |                                                                                         |

An Roinn Iompair Turasóireachta agus Spóirt Department of Transport,

Areas

02 July 2020 16:15:26 J:2019/1915719157-02\_WIP08 MODELS/01 CAD/01 DWG/01 STG 2 - OPTION SELECTION/OPTION SELECTION/REPORT/DWG/OVERALL SCHEMEIMAY-MDC-ENV-ROUT-D-R-EN-0001\_WIP.DWG