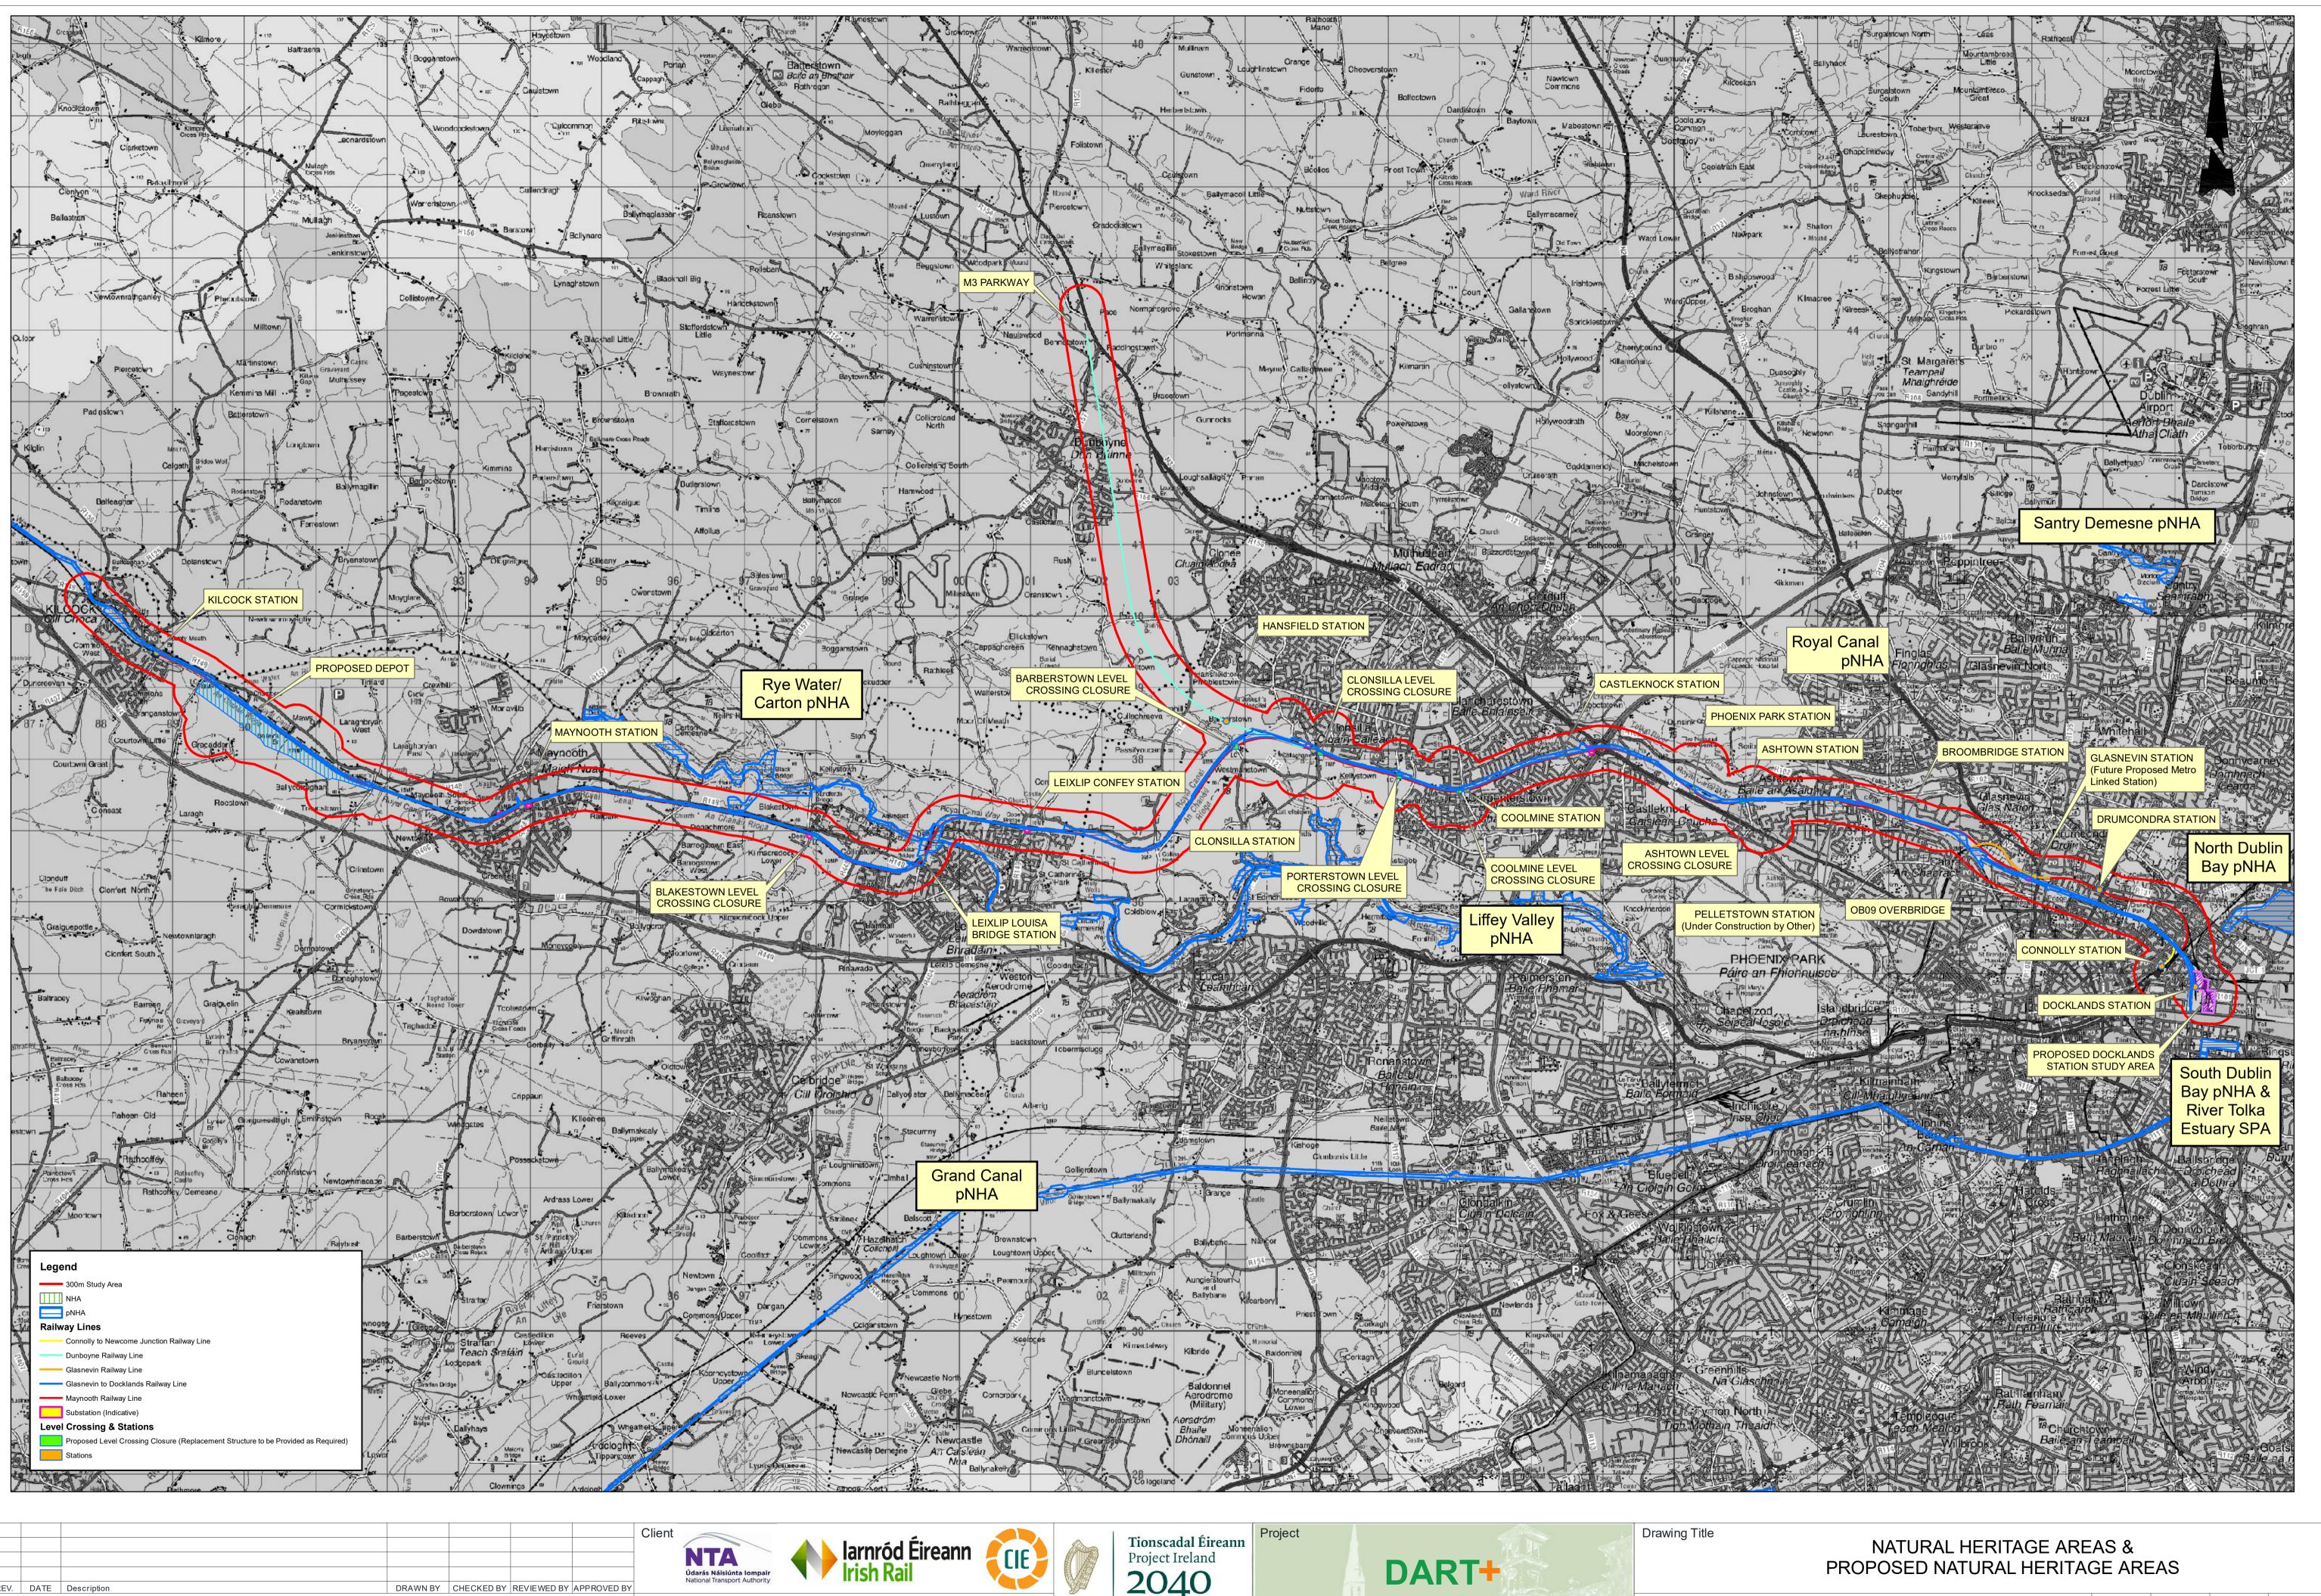

| C-ENV-ROUT-DR-EN-0001 | Preliminary Options Selection - Location Plan                                           |
|-----------------------|-----------------------------------------------------------------------------------------|
| C-ENV-ROUT-DR-EN-0002 | Preliminary Options Selection - Road Network & Rivers                                   |
| C-ENV-ROUT-DR-EN-0003 | Preliminary Options Selection - Bedrock Types                                           |
| C-ENV-ROUT-DR-EN-0004 | Preliminary Options Selection - Quaternary Geology                                      |
| C-ENV-ROUT-DR-EN-0005 | Preliminary Options Selection - Groundwater Vulnerability                               |
| C-ENV-ROUT-DR-EN-0006 | Preliminary Options Selection - Aquifer Bed                                             |
| C-ENV-ROUT-DR-EN-0007 | Preliminary Options Selection - Source Protection Areas                                 |
| C-ENV-ROUT-DR-EN-0008 | Preliminary Options Selection – European Designated Sites                               |
| C-ENV-ROUT-DR-EN-0009 | Preliminary Options Selection – Natural Heritage Areas and proposed Natural Heritage Ar |
| C-ENV-ROUT-DR-EN-1100 | Preliminary Options Selection – Planning Policy (Development Plan Zoning)               |
|                       |                                                                                         |

#### Status: S3-Review & Comment 19-157 June 2020 Job No:

|        |                        |                                                                                                                          |               |             |             | Client<br>NTA<br>Údarás Náisiúnta Iompair<br>National Transport Authority | <b>I</b> arr |
|--------|------------------------|--------------------------------------------------------------------------------------------------------------------------|---------------|-------------|-------------|---------------------------------------------------------------------------|--------------|
| REV.   | DATE                   | Description DRAWN BY                                                                                                     | Y CHECKED BY  | REVIEWED BY | APPROVED BY | <u> </u>                                                                  |              |
|        | . ,                    | ). This drawing is confidential and the copyright in it is owned by Irish Rail. This drawing must not be either loaned,  |               |             |             | Consultant                                                                | *            |
| cop    | ied or other           | wise reproduced in whole or in part or used for any purpose without the prior permission of Irish Rail.                  |               |             |             |                                                                           |              |
|        |                        | y Ireland and Government of Ireland. All O.S. data used for plans are printed under "Copyright Ordnance Survey Ireland " |               |             |             |                                                                           |              |
| Surv   | ey No. <b>003972</b> 0 | 0 OSI Aerial Data or OSI Lidar Data) & Survey No. 2020/OSi_NMA_180 (OSi Vector Data)                                     |               |             |             |                                                                           | 5            |
| All e  | levations ar           | re in metres and relate to OSi Geoid Model (OSGM02) Malin Head as defined by existing Project Control.                   |               |             |             |                                                                           |              |
| All    | Co-ordinates           | s are in Irish Transverse Mercator Grid (ITM) as defined by OSi active GPS station Tallaght College (TLLG).              |               |             |             |                                                                           |              |
| 20 Aug | ust 2020               | 11:50:22 Document Path: 1:\2019\19157\19157_02_WIP\08_MODEL                                                              | S\05 GIS\01 M |             |             | R-EN-0009 P0 (NHA's & Propose                                             | d NHA's) myd |