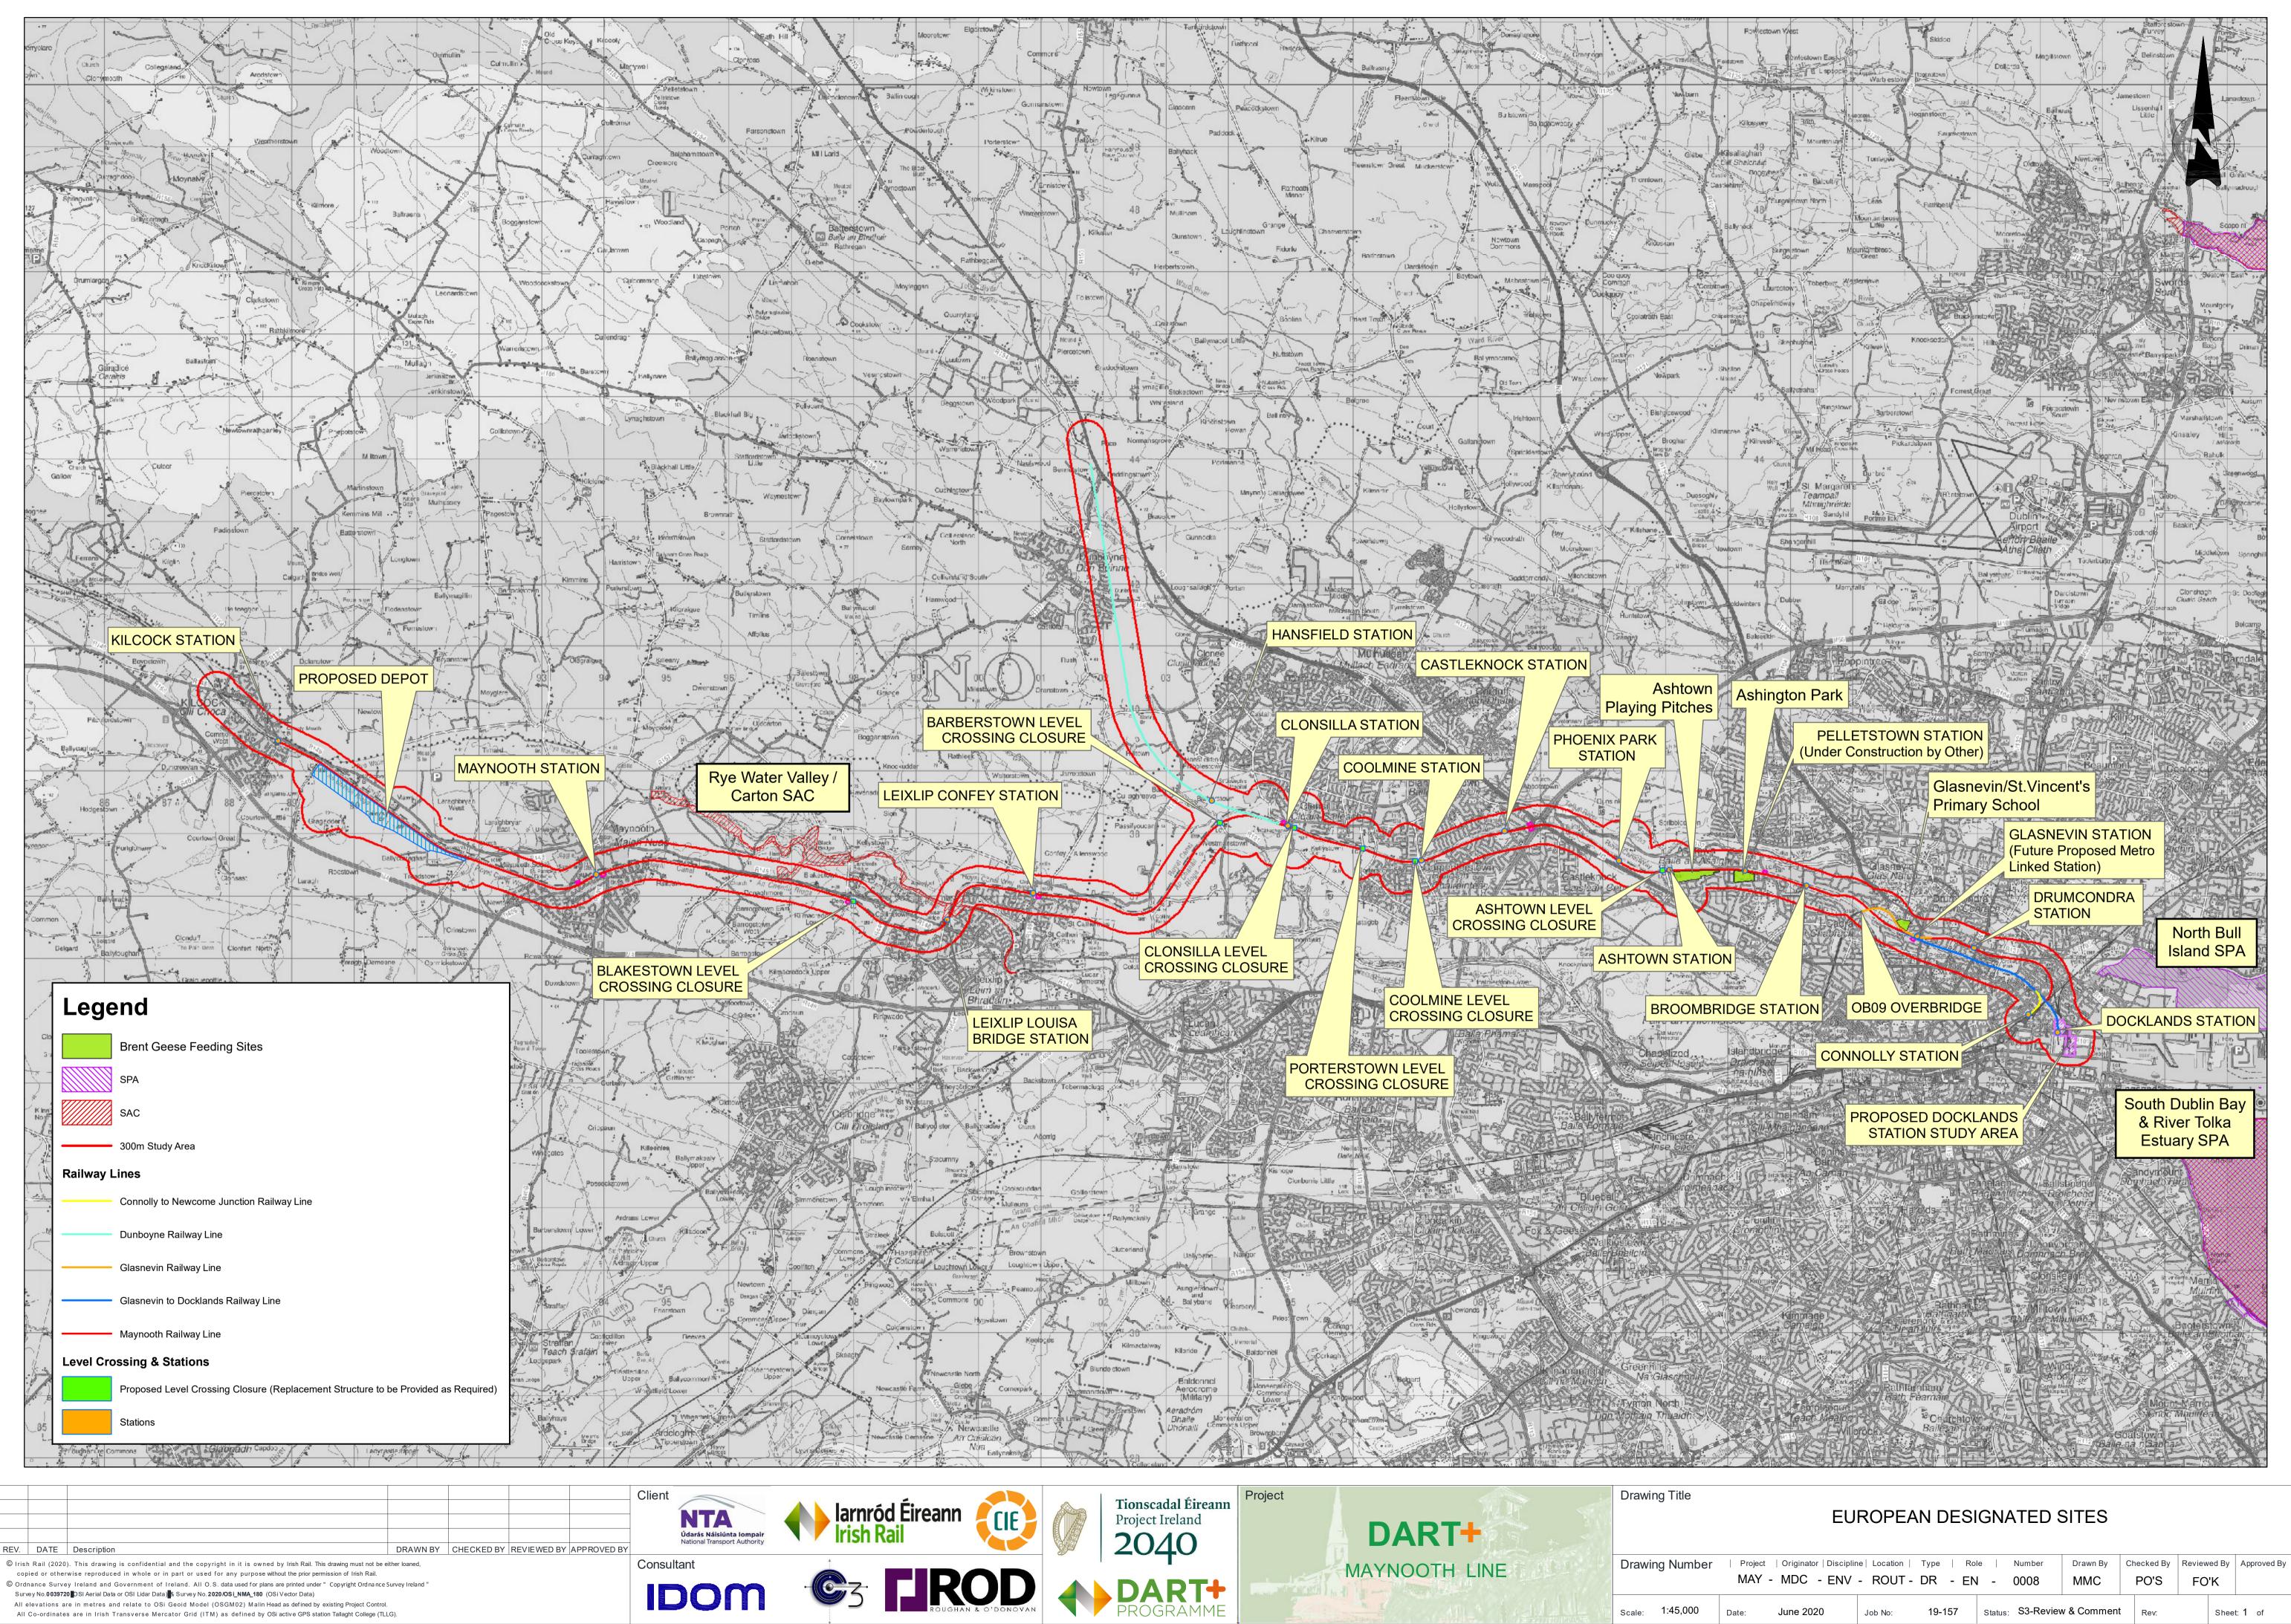

| C-ENV-ROUT-DR-EN-0001 | Preliminary Options Selection - Location Plan                                           |
|-----------------------|-----------------------------------------------------------------------------------------|
| C-ENV-ROUT-DR-EN-0002 | Preliminary Options Selection - Road Network & Rivers                                   |
| C-ENV-ROUT-DR-EN-0003 | Preliminary Options Selection - Bedrock Types                                           |
| C-ENV-ROUT-DR-EN-0004 | Preliminary Options Selection - Quaternary Geology                                      |
| C-ENV-ROUT-DR-EN-0005 | Preliminary Options Selection - Groundwater Vulnerability                               |
| C-ENV-ROUT-DR-EN-0006 | Preliminary Options Selection - Aquifer Bed                                             |
| C-ENV-ROUT-DR-EN-0007 | Preliminary Options Selection - Source Protection Areas                                 |
| C-ENV-ROUT-DR-EN-0008 | Preliminary Options Selection – European Designated Sites                               |
| C-ENV-ROUT-DR-EN-0009 | Preliminary Options Selection – Natural Heritage Areas and proposed Natural Heritage Ar |
| C-ENV-ROUT-DR-EN-1100 | Preliminary Options Selection – Planning Policy (Development Plan Zoning)               |
|                       |                                                                                         |

<sup>20</sup> August 2020 11:43:50 Document Path: J:\2019\19157\19157-02\_WIP\08 MODELS\05 GIS\01 MXD\MAY-MDC-ENV-ROUT-DR-EN-0008 P0 (European Designated Sites).mxd