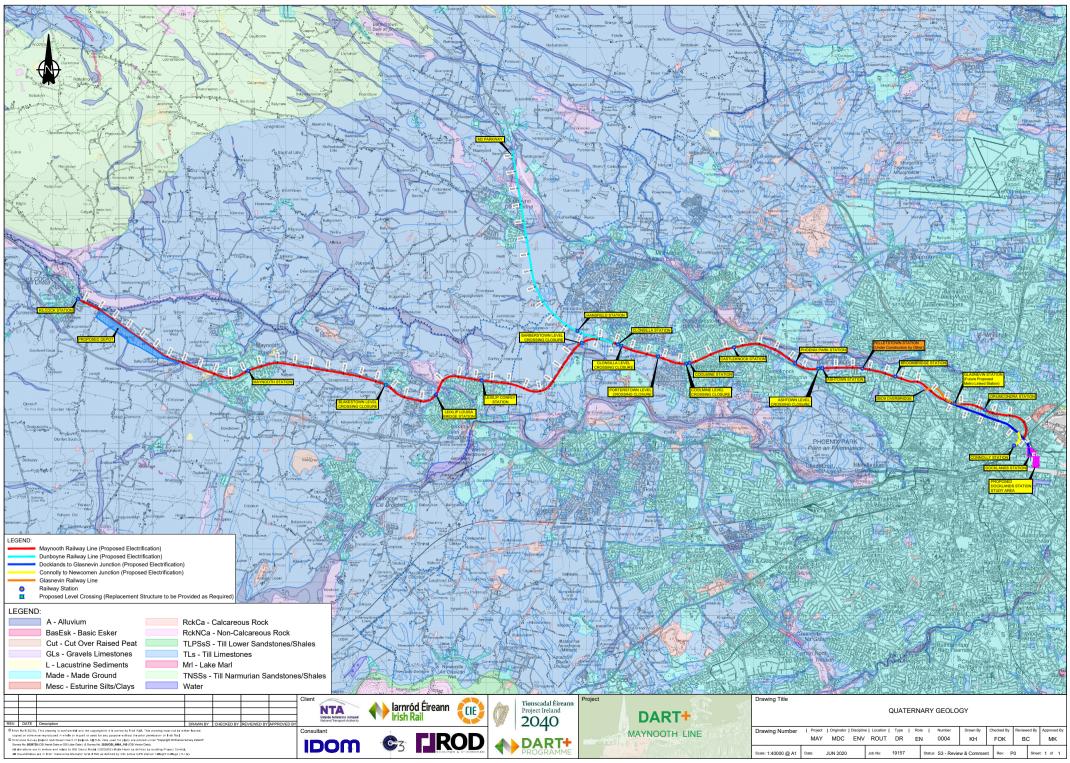

| C-ENV-ROUT-DR-EN-0001 | Preliminary Options Selection - Location Plan                                           |
|-----------------------|-----------------------------------------------------------------------------------------|
| C-ENV-ROUT-DR-EN-0002 | Preliminary Options Selection - Road Network & Rivers                                   |
| C-ENV-ROUT-DR-EN-0003 | Preliminary Options Selection - Bedrock Types                                           |
| C-ENV-ROUT-DR-EN-0004 | Preliminary Options Selection - Quaternary Geology                                      |
| C-ENV-ROUT-DR-EN-0005 | Preliminary Options Selection - Groundwater Vulnerability                               |
| C-ENV-ROUT-DR-EN-0006 | Preliminary Options Selection - Aquifer Bed                                             |
| C-ENV-ROUT-DR-EN-0007 | Preliminary Options Selection - Source Protection Areas                                 |
| C-ENV-ROUT-DR-EN-0008 | Preliminary Options Selection – European Designated Sites                               |
| C-ENV-ROUT-DR-EN-0009 | Preliminary Options Selection – Natural Heritage Areas and proposed Natural Heritage Ar |
| C-ENV-ROUT-DR-EN-1100 | Preliminary Options Selection – Planning Policy (Development Plan Zoning)               |
|                       |                                                                                         |