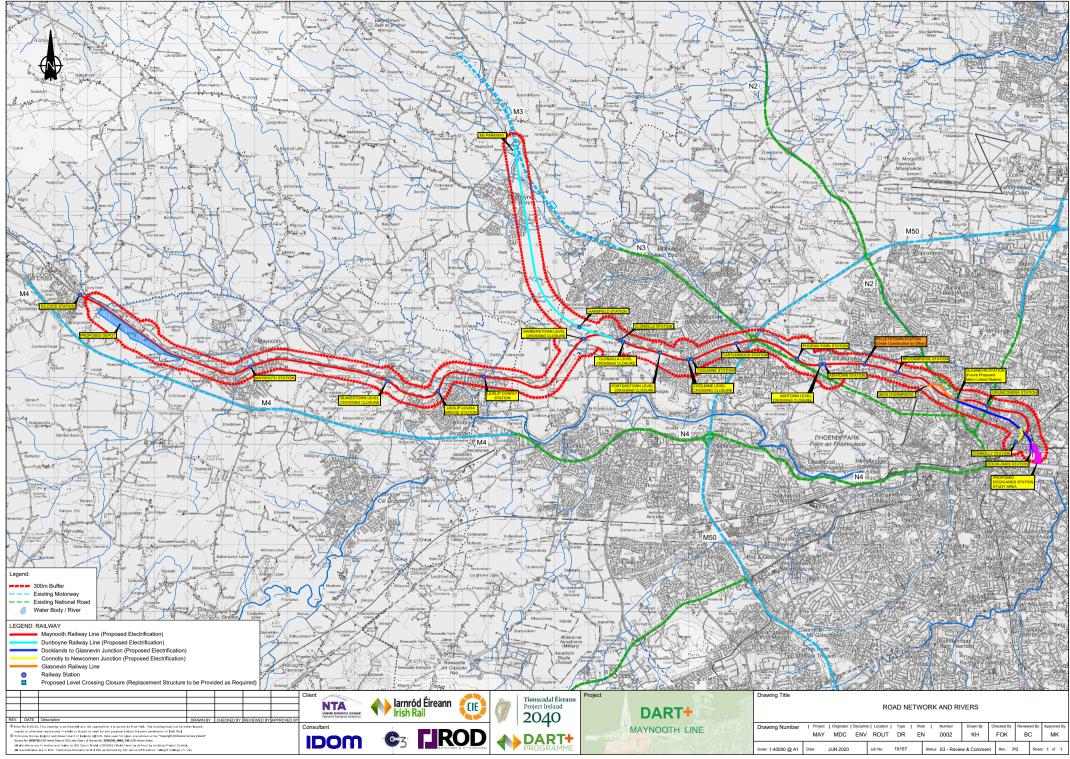

| C-ENV-ROUT-DR-EN-0001 | Preliminary Options Selection - Location Plan                                           |
|-----------------------|-----------------------------------------------------------------------------------------|
| C-ENV-ROUT-DR-EN-0002 | Preliminary Options Selection - Road Network & Rivers                                   |
| C-ENV-ROUT-DR-EN-0003 | Preliminary Options Selection - Bedrock Types                                           |
| C-ENV-ROUT-DR-EN-0004 | Preliminary Options Selection - Quaternary Geology                                      |
| C-ENV-ROUT-DR-EN-0005 | Preliminary Options Selection - Groundwater Vulnerability                               |
| C-ENV-ROUT-DR-EN-0006 | Preliminary Options Selection - Aquifer Bed                                             |
| C-ENV-ROUT-DR-EN-0007 | Preliminary Options Selection - Source Protection Areas                                 |
| C-ENV-ROUT-DR-EN-0008 | Preliminary Options Selection – European Designated Sites                               |
| C-ENV-ROUT-DR-EN-0009 | Preliminary Options Selection – Natural Heritage Areas and proposed Natural Heritage Ar |
| C-ENV-ROUT-DR-EN-1100 | Preliminary Options Selection – Planning Policy (Development Plan Zoning)               |
|                       |                                                                                         |

20 July 2020 15:23:07 J:2019(19157)19157-02\_WIP/08 MODELS/01 CAD/01 DWG/01 STG 2 - OPTION SELECTION/OPTION SELECTION/REPORTID/WG/OVERALL SCHEMEIMAY-MDC-ENV-ROUT-DR-EN-0002\_WIP.DWG

|      |      |                                                                                                                                                                                                                     |                  |            |             |             | Client<br>NTA<br>Údarás Náisiúnta Iompair<br>National Transport Authority | A larn |
|------|------|---------------------------------------------------------------------------------------------------------------------------------------------------------------------------------------------------------------------|------------------|------------|-------------|-------------|---------------------------------------------------------------------------|--------|
| REV. | DATE | Description                                                                                                                                                                                                         | DRAWN BY         | CHECKED BY | REVIEWED BY | APPROVED BY | Haddhar Hansport Additing                                                 |        |
|      |      | )). This drawing is confidential and the copyright in it is owned by Irish Rail. This drawing must not be erwise reproduced in whole or in part or used for any purpose without the prior permission of Irish Rail. | either loaned,   |            |             |             | Consultant                                                                |        |
|      |      | ey Ireland and Government of Ireland. All O.S. data used for plans are printed under "Copyright Ordnance<br>20 DSI Aerial Data or OSI Lidar Data) & Survey No. 2020/OSi_NMA_180 (OSiVector Data)                    | Survey Ireland " |            |             |             | IDOM                                                                      | · 💽 🏹  |
|      |      | re in metres and relate to OSi Geoid Model (OSGM02) Malin Head as defined by existing Project Control<br>as are in Irish Transverse Mercator Grid (ITM) as defined by OSi active GPS station Tallaght College (TL   |                  |            |             |             |                                                                           |        |