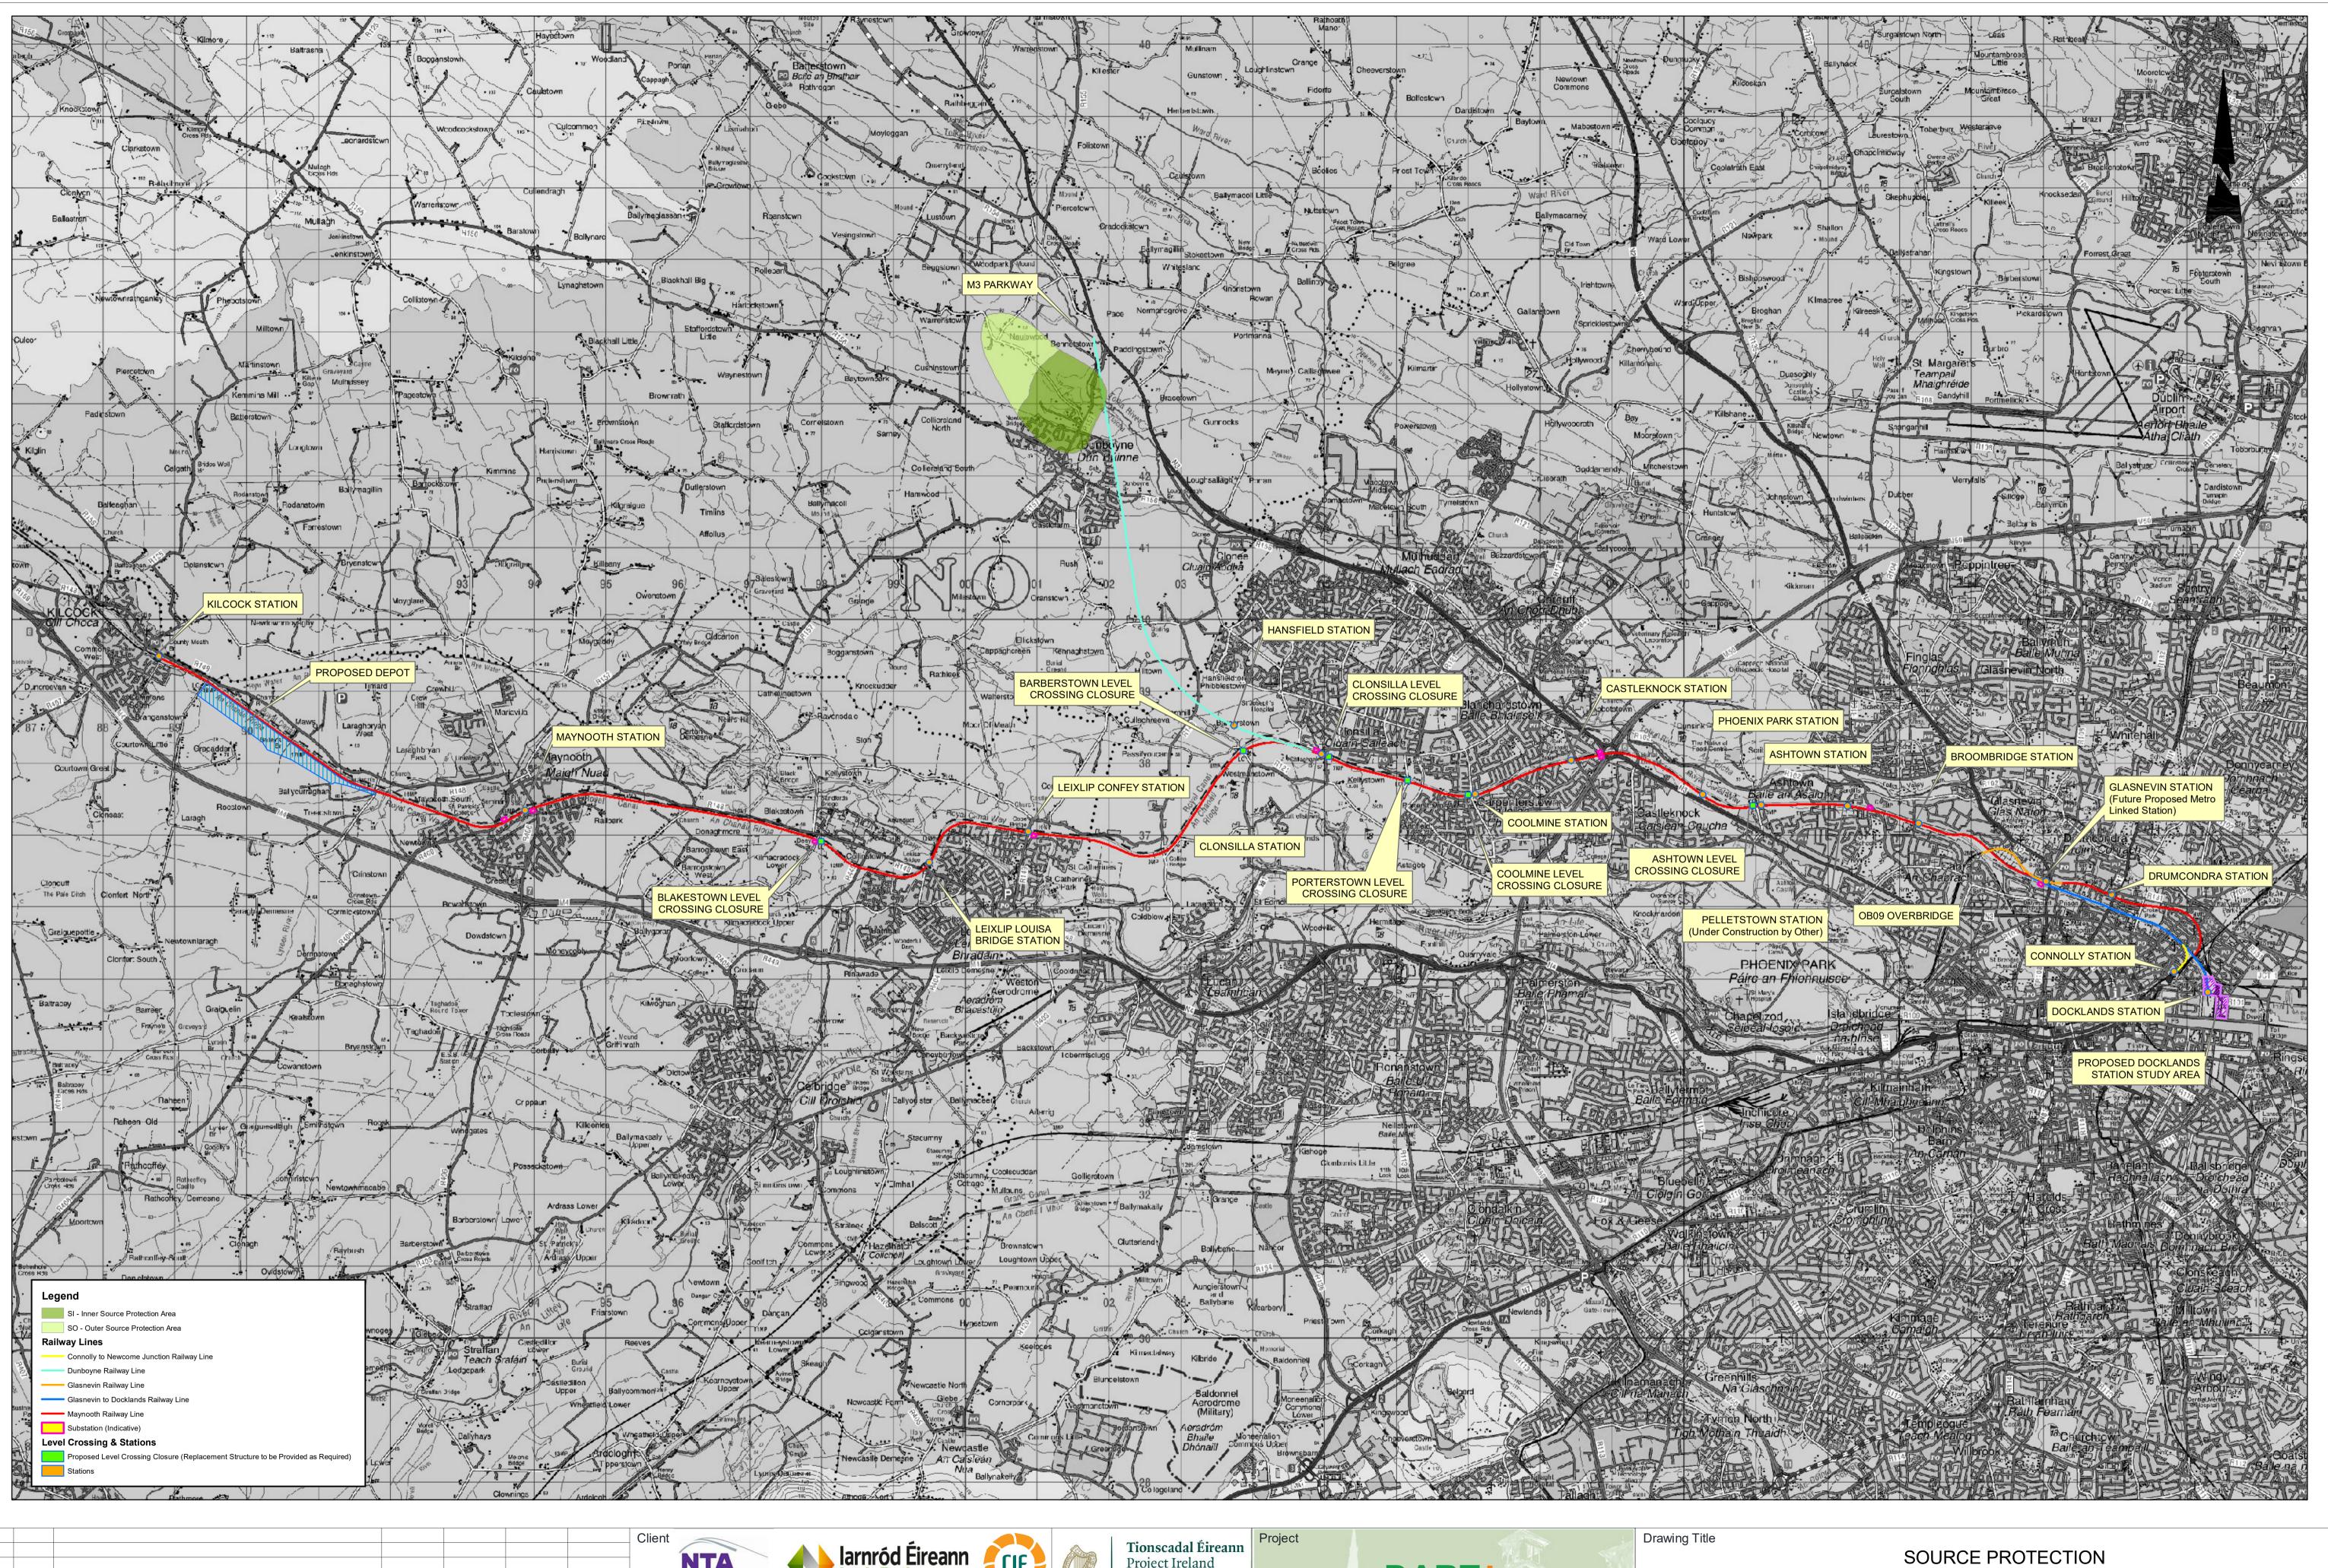

|         |                       |                                                                                                            |                  |                |             |             | Údarás Náisiúnta Iompair<br>National Transport Authority | <b>Iar</b> |
|---------|-----------------------|------------------------------------------------------------------------------------------------------------|------------------|----------------|-------------|-------------|----------------------------------------------------------|------------|
| REV.    | DATE                  | Description                                                                                                | DRAWN BY         | CHECKED BY     | REVIEWED BY | APPROVED BY | <u> </u>                                                 |            |
| © Irist | Rail (2020)           | ). This drawing is confidential and the copyright in it is owned by Irish Rail. This drawing must not be e | ither loaned,    |                |             |             | Consultant                                               | 1          |
| cop     | ied or otherv         | wise reproduced in whole or in part or used for any purpose without the prior permission of Irish Rail.    |                  |                |             |             | 1                                                        |            |
| © Ordr  | ance Surve            | y Ireland and Government of Ireland. All O.S. data used for plans are printed under " Copyright Ordnance S | Survey Ireland " |                |             |             |                                                          |            |
| Surv    | ey No. <b>0039720</b> | 0 OSI Aerial Data or OSI Lidar Data) & Survey No. 2020/OSi_NMA_180 (OSi Vector Data)                       |                  |                |             |             |                                                          |            |
| All e   | levations ar          | e in metres and relate to OSi Geoid Model (OSGM02) Malin Head as defined by existing Project Control.      |                  |                |             |             |                                                          | <u> </u>   |
| All     | Co-ordinates          | s are in Irish Transverse Mercator Grid (ITM) as defined by OSi active GPS station Tallaght College (TLL   | _G).             |                |             |             |                                                          |            |
|         | unt 2020              | 11,14,21 Desument Bethy U/2010/101E7/101E7 02 ////D                                                        |                  | NOF CIENOL MAN |             |             | D EN 0007 D0 (Source Drotection)                         | - maxed    |