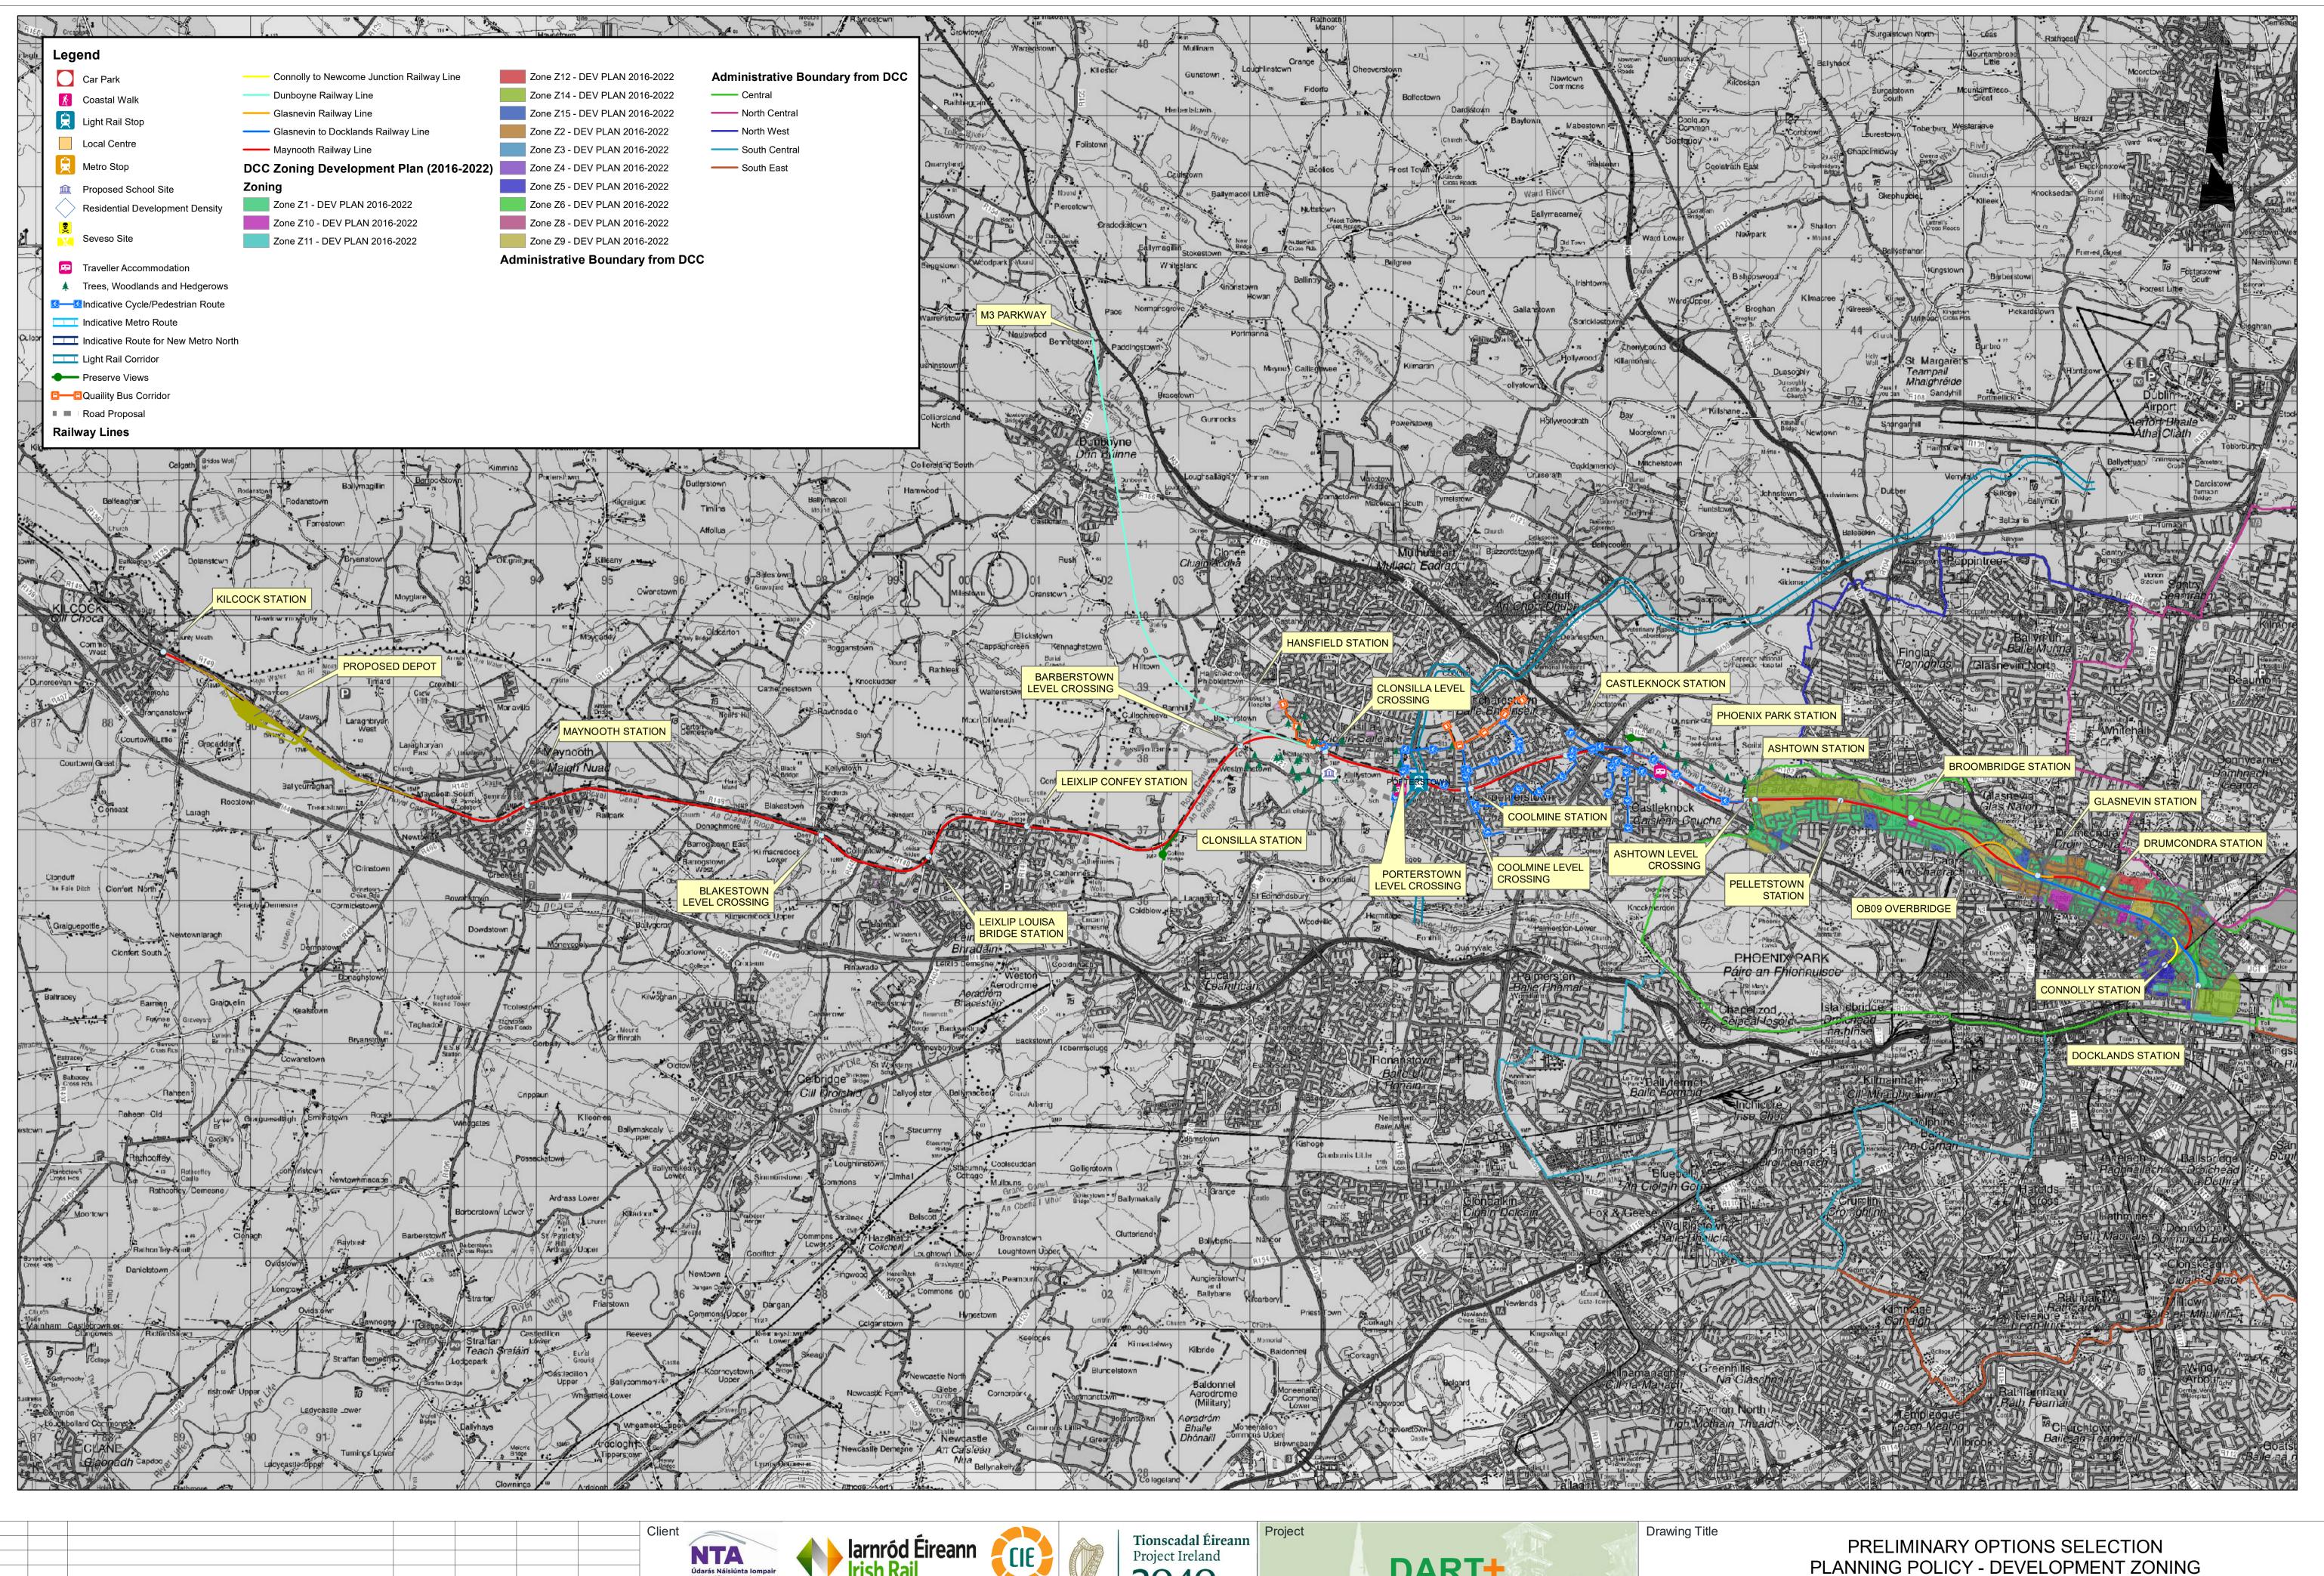

| C-ENV-ROUT-DR-EN-0001 | Preliminary Options Selection - Location Plan                                           |
|-----------------------|-----------------------------------------------------------------------------------------|
| C-ENV-ROUT-DR-EN-0002 | Preliminary Options Selection - Road Network & Rivers                                   |
| C-ENV-ROUT-DR-EN-0003 | Preliminary Options Selection - Bedrock Types                                           |
| C-ENV-ROUT-DR-EN-0004 | Preliminary Options Selection - Quaternary Geology                                      |
| C-ENV-ROUT-DR-EN-0005 | Preliminary Options Selection - Groundwater Vulnerability                               |
| C-ENV-ROUT-DR-EN-0006 | Preliminary Options Selection - Aquifer Bed                                             |
| C-ENV-ROUT-DR-EN-0007 | Preliminary Options Selection - Source Protection Areas                                 |
| C-ENV-ROUT-DR-EN-0008 | Preliminary Options Selection – European Designated Sites                               |
| C-ENV-ROUT-DR-EN-0009 | Preliminary Options Selection – Natural Heritage Areas and proposed Natural Heritage Ar |
| C-ENV-ROUT-DR-EN-1100 | Preliminary Options Selection – Planning Policy (Development Plan Zoning)               |
|                       |                                                                                         |

| roject   Originator   Disciplin<br>AY - MDC - ENV |         |        | 1       | Number<br>1100 | Drawn By  | Checked By | Reviewed By | Approved By      |
|---------------------------------------------------|---------|--------|---------|----------------|-----------|------------|-------------|------------------|
| June 2020                                         | Job No: | 19-157 | Status: | S2 - In        | formation | Rev:       | Sh          | eet: <b>1</b> of |