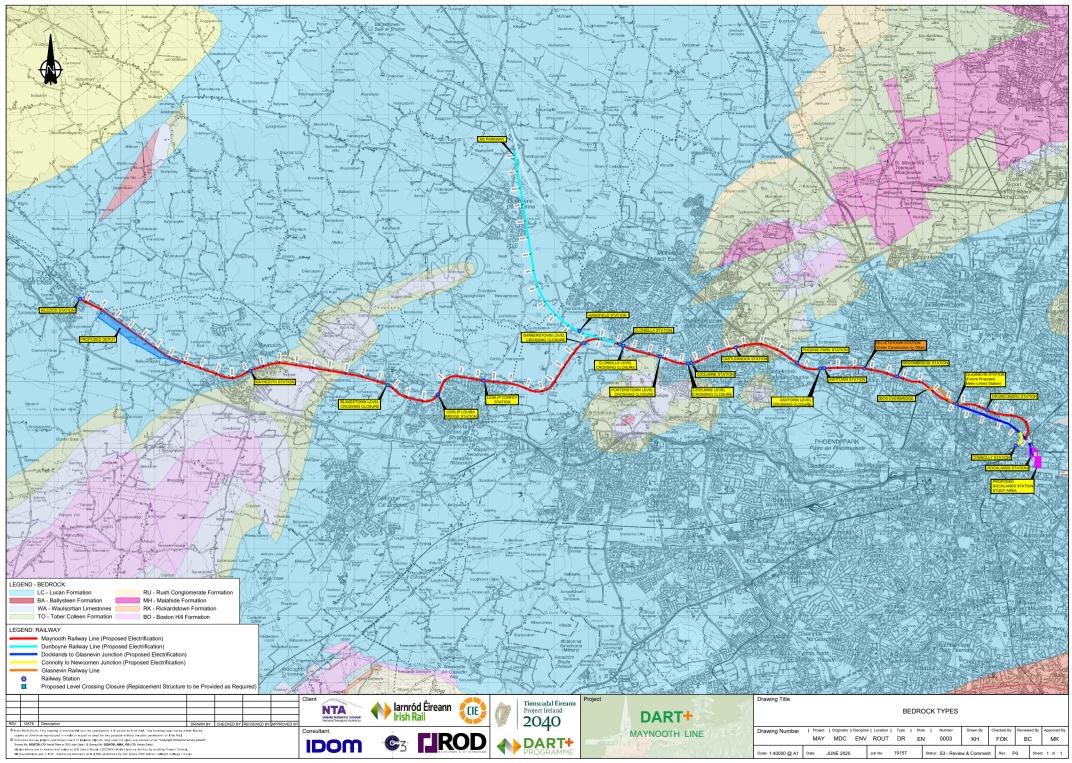

| C-ENV-ROUT-DR-EN-0001 | Preliminary Options Selection - Location Plan                                           |
|-----------------------|-----------------------------------------------------------------------------------------|
| C-ENV-ROUT-DR-EN-0002 | Preliminary Options Selection - Road Network & Rivers                                   |
| C-ENV-ROUT-DR-EN-0003 | Preliminary Options Selection - Bedrock Types                                           |
| C-ENV-ROUT-DR-EN-0004 | Preliminary Options Selection - Quaternary Geology                                      |
| C-ENV-ROUT-DR-EN-0005 | Preliminary Options Selection - Groundwater Vulnerability                               |
| C-ENV-ROUT-DR-EN-0006 | Preliminary Options Selection - Aquifer Bed                                             |
| C-ENV-ROUT-DR-EN-0007 | Preliminary Options Selection - Source Protection Areas                                 |
| C-ENV-ROUT-DR-EN-0008 | Preliminary Options Selection – European Designated Sites                               |
| C-ENV-ROUT-DR-EN-0009 | Preliminary Options Selection – Natural Heritage Areas and proposed Natural Heritage Ar |
| C-ENV-ROUT-DR-EN-1100 | Preliminary Options Selection – Planning Policy (Development Plan Zoning)               |
|                       |                                                                                         |