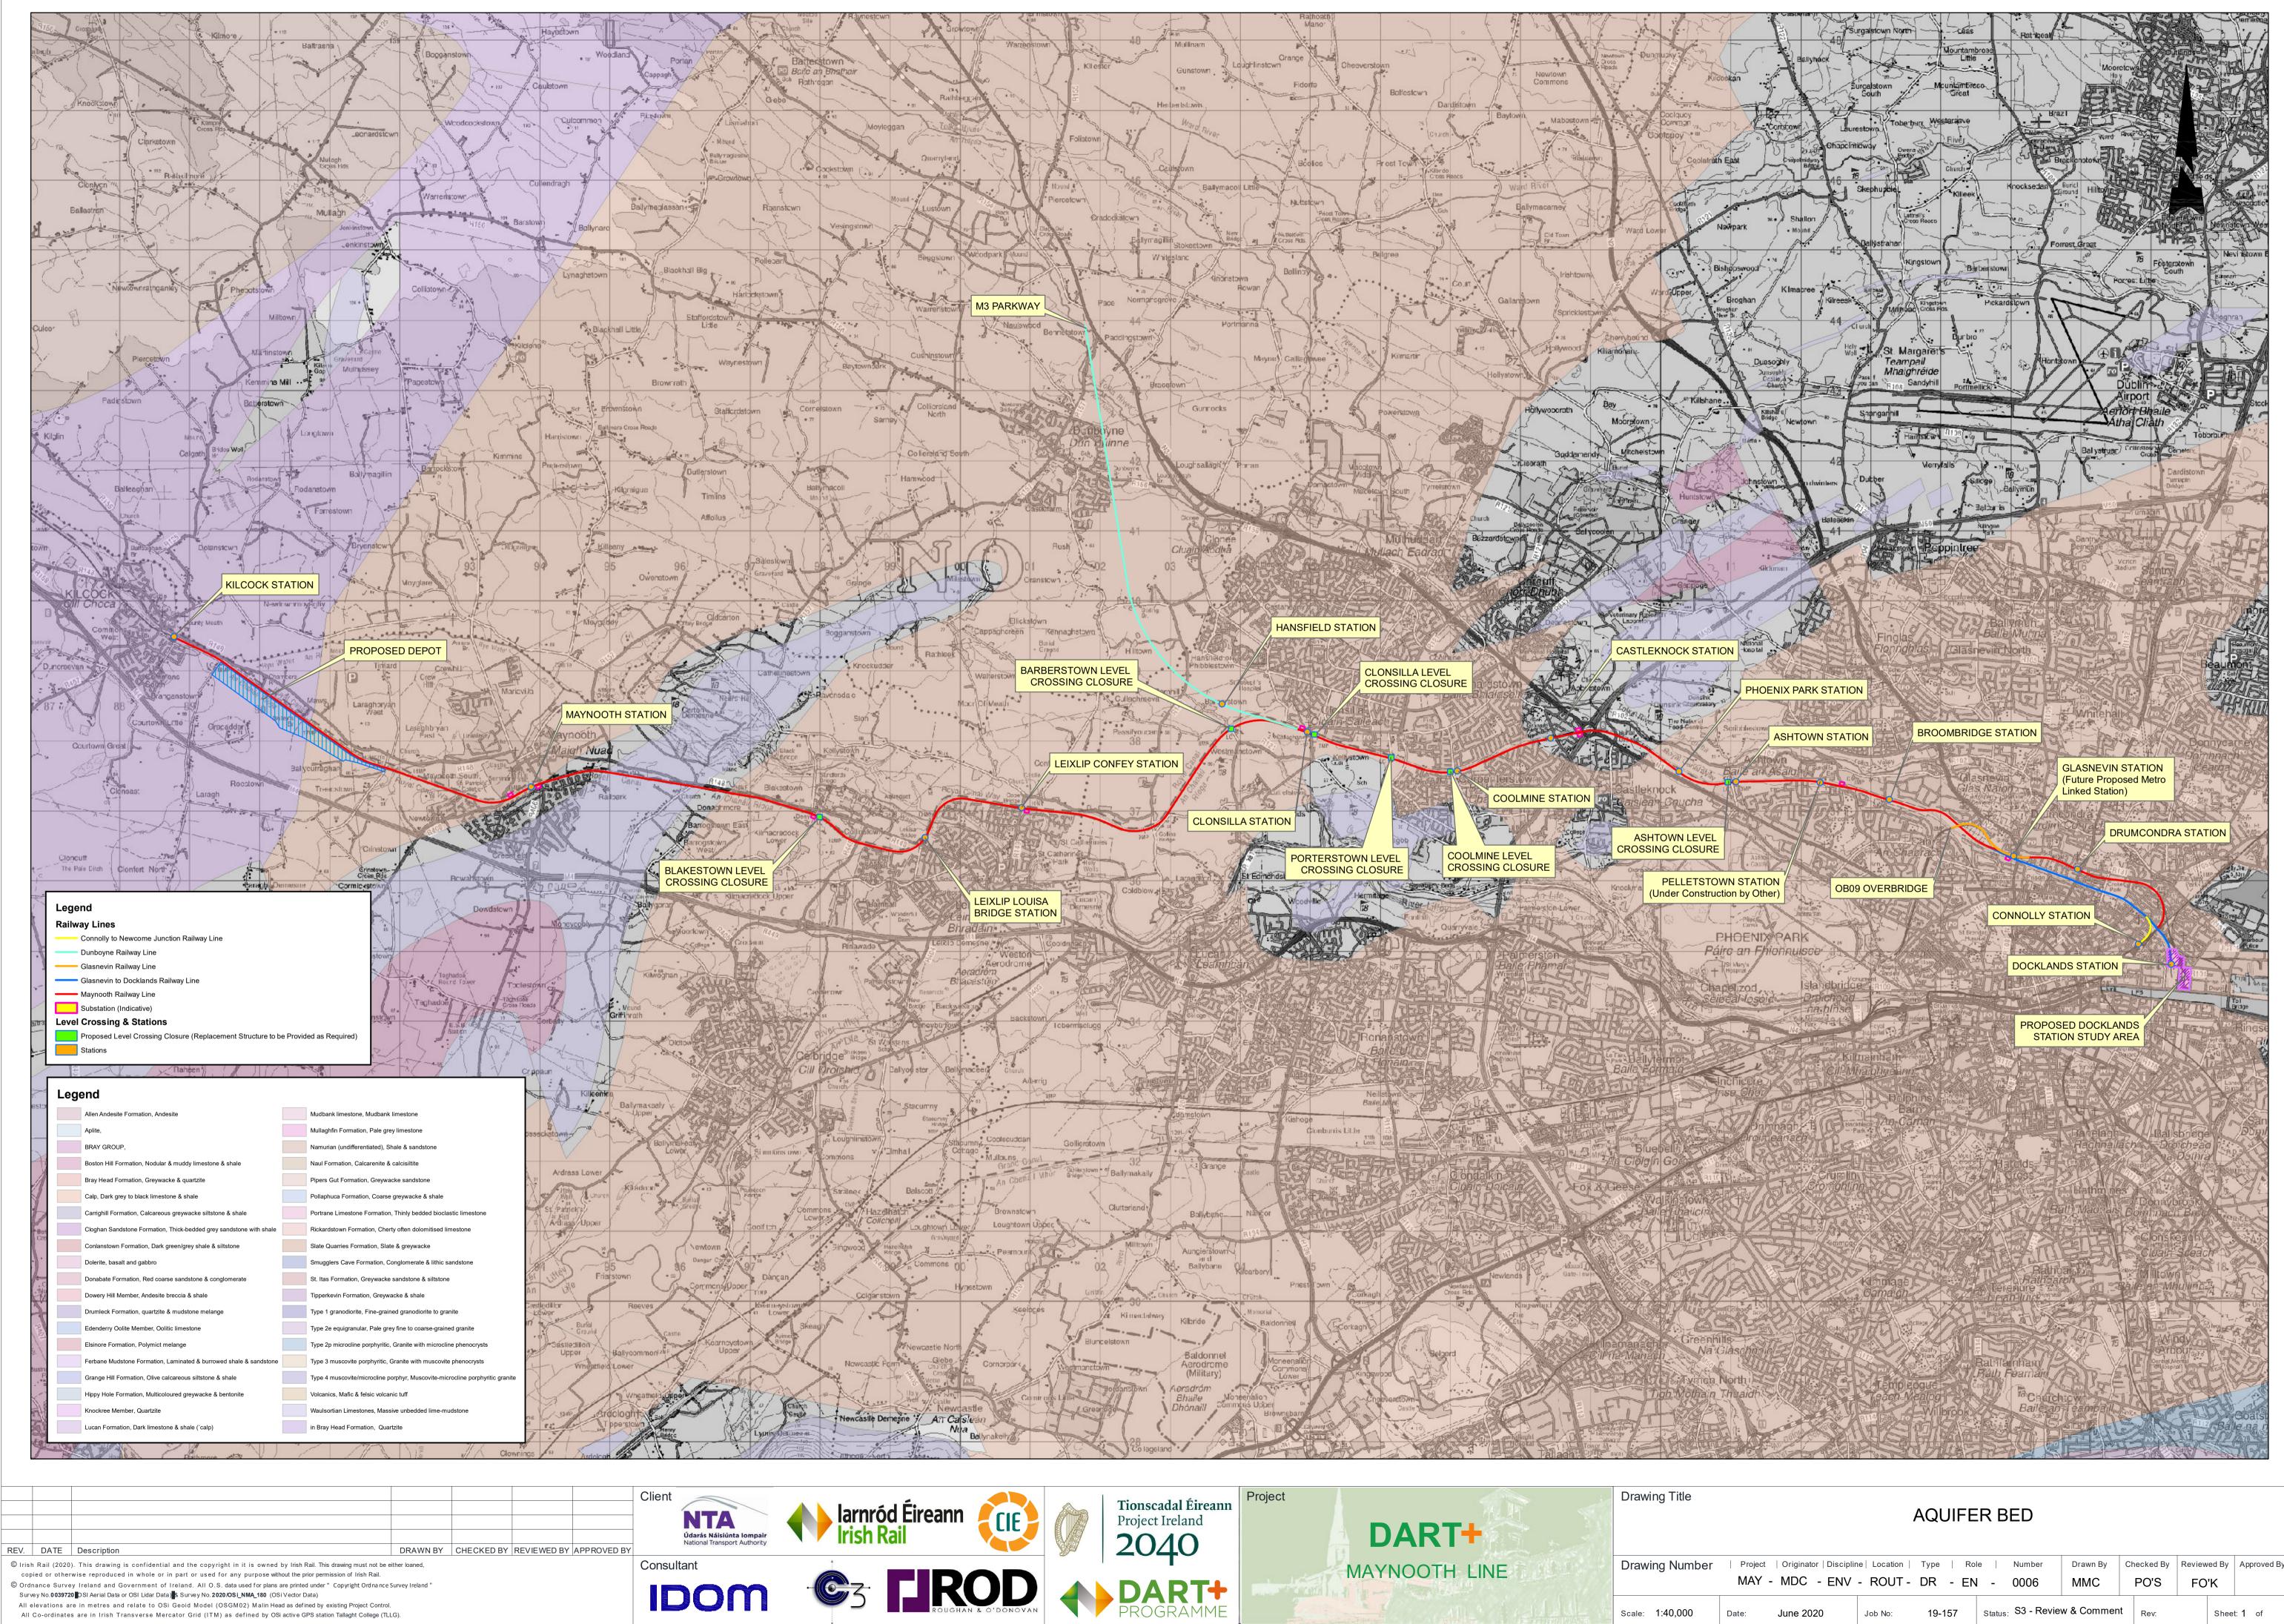

Document Path: J:\2019\19157\19157-02\_WIP\08 MODELS\05 GIS\01 MXD\MAY-MDC-ENV-ROUT-DR-EN-0006 P0 (Aquifer Bed).mxd 20 August 2020 10:29:55

| oject   Originator   Disciplin<br>AY - MDC - ENV |         |        | 1      | Number<br>0006 | Drawn By<br>MMC | Checked By<br>PO'S | Review<br>FO | -     | Approved By   |
|--------------------------------------------------|---------|--------|--------|----------------|-----------------|--------------------|--------------|-------|---------------|
| June 2020                                        | Job No: | 19-157 | Status | : S3 - Review  | w & Commen      | t <sub>Rev:</sub>  |              | Sheet | : <b>1</b> of |