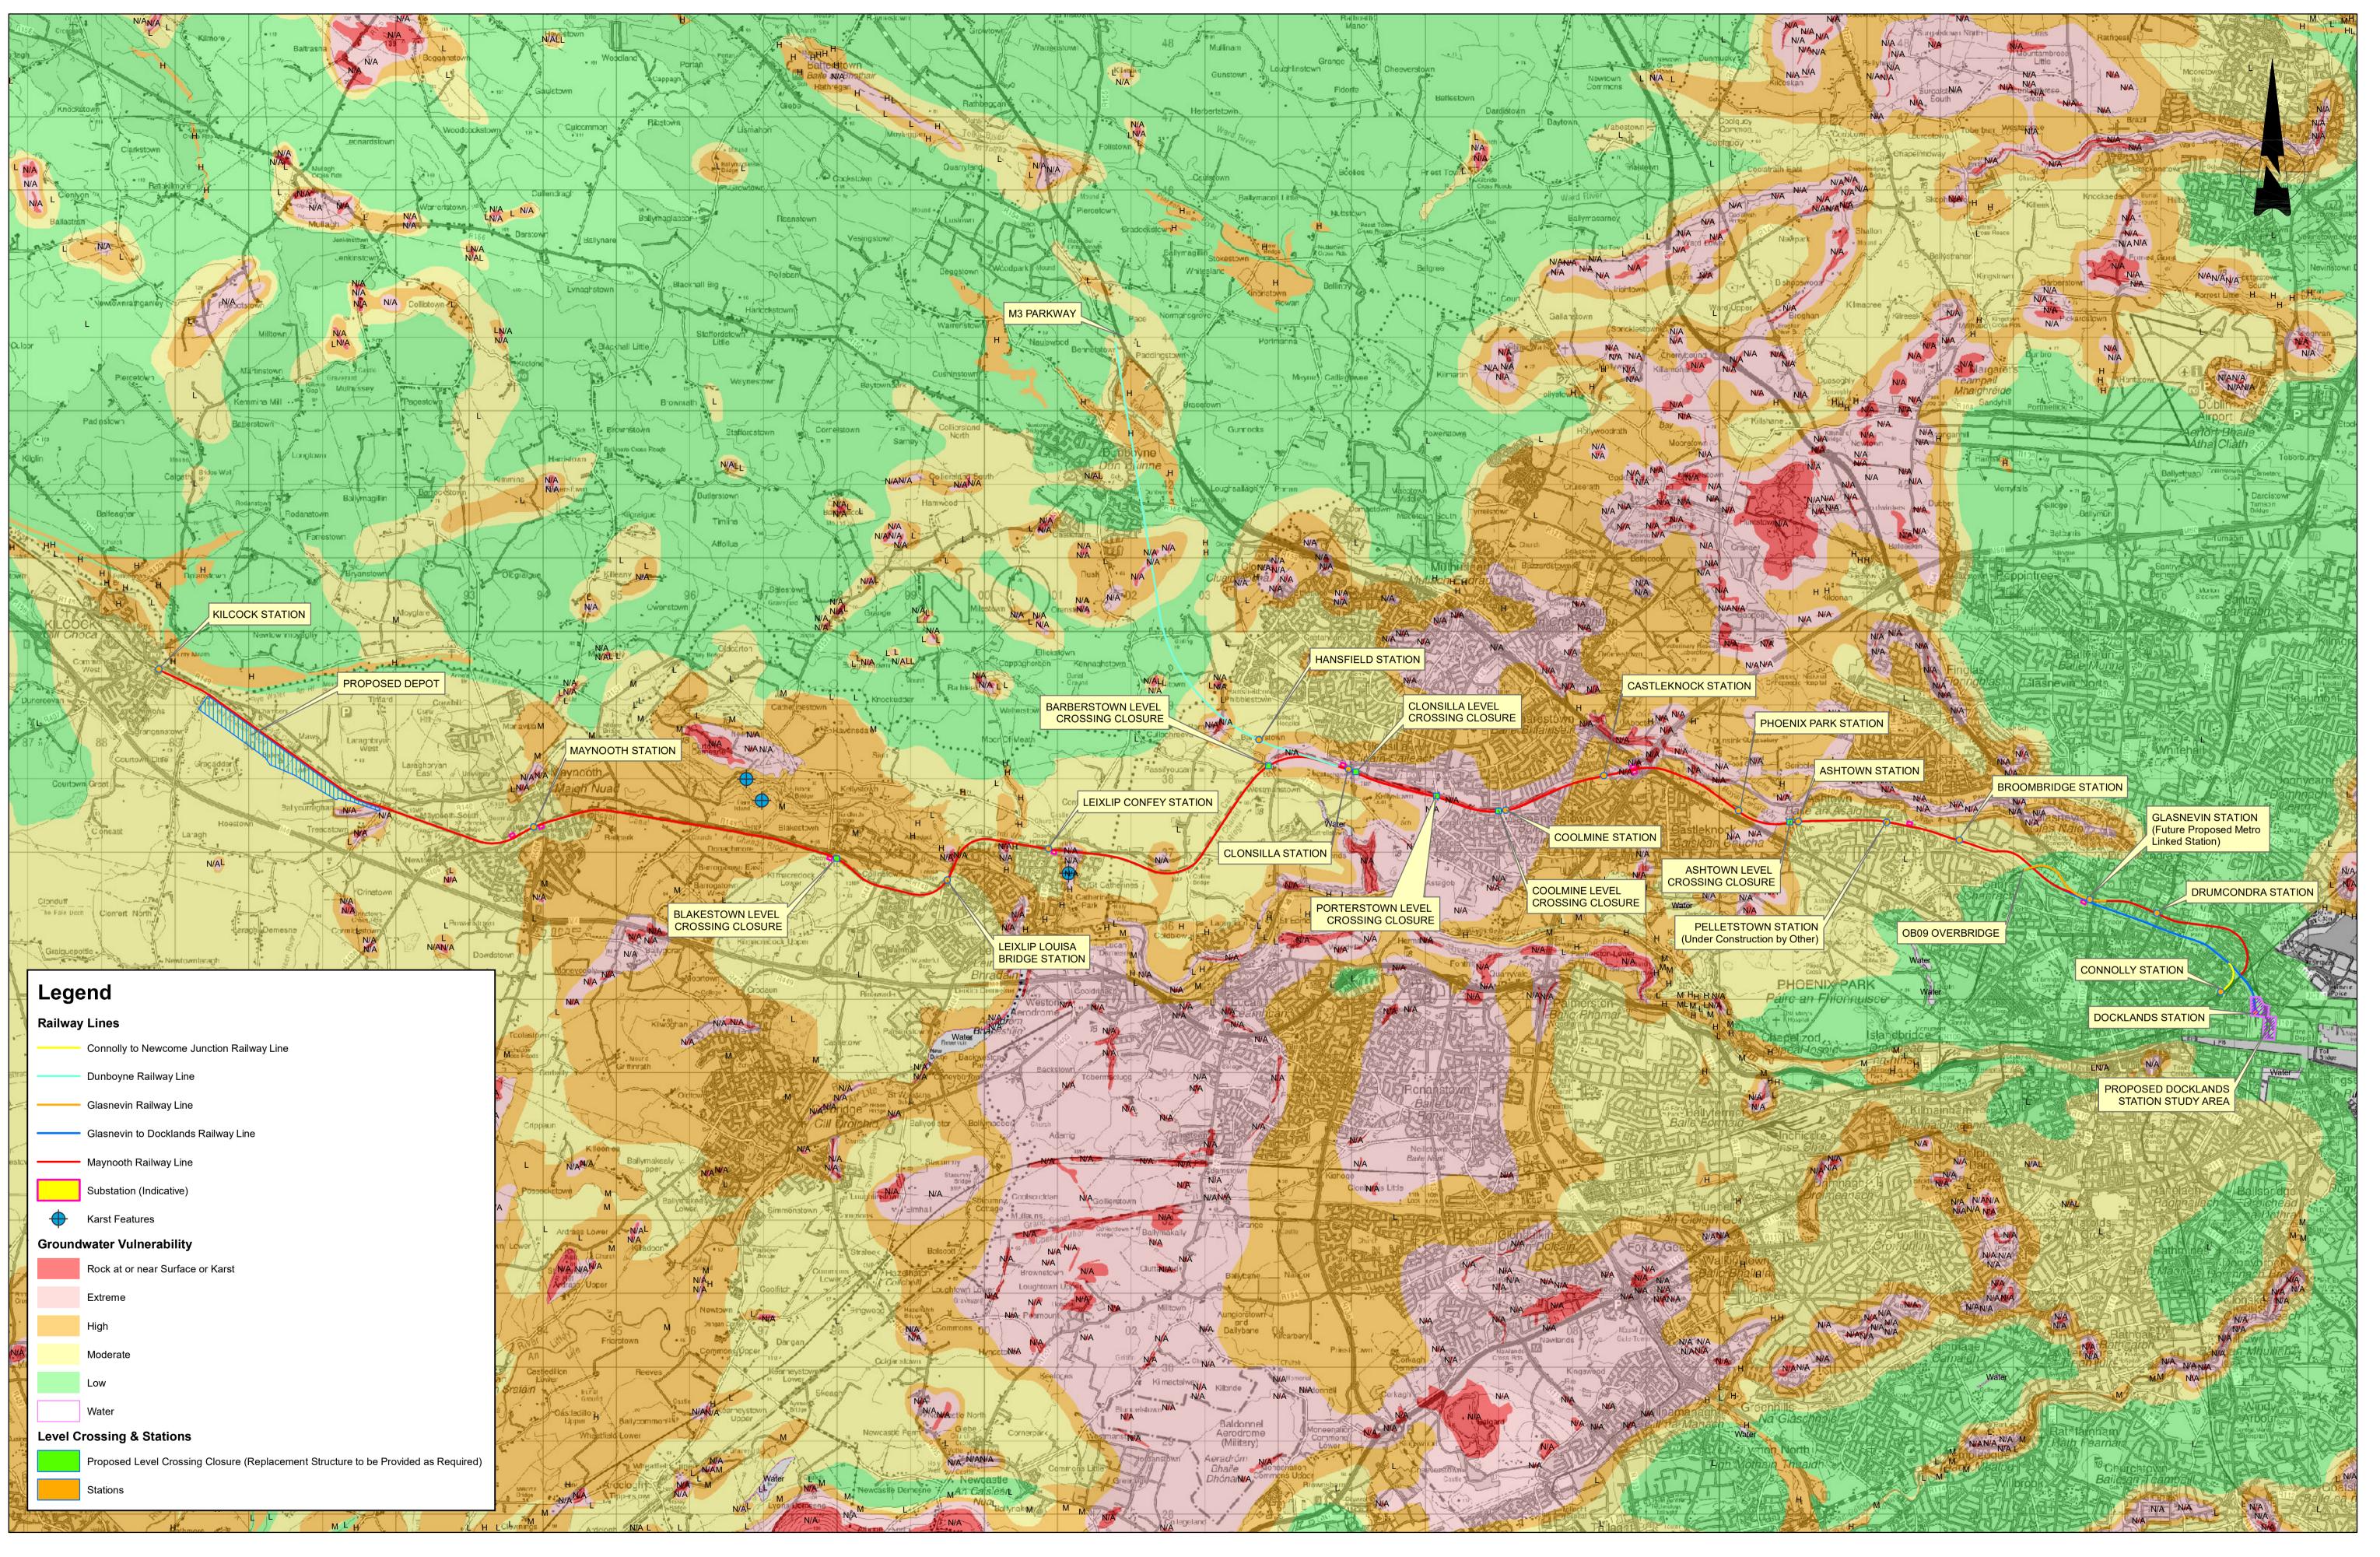

### GROUNDWATER VULNERABILITY & KARST FEATURES

| roject | Originator   Disciplin | e Location | Type   Ro | le      | Number    | Drawn By    | Checked By | Reviewe | ed By | Approved By |
|--------|------------------------|------------|-----------|---------|-----------|-------------|------------|---------|-------|-------------|
| MAY ·  | - MDC - ENV            | - ROUT -   | DR - El   | N -     | 0005      | MMC         | PO'S       | FC      | )'K   |             |
| :      | June 2020              | Job No:    | 19-157    | Status: | S3 - Revi | ew & Commei | nt Rev:    |         | Shee  | t: 1 of     |