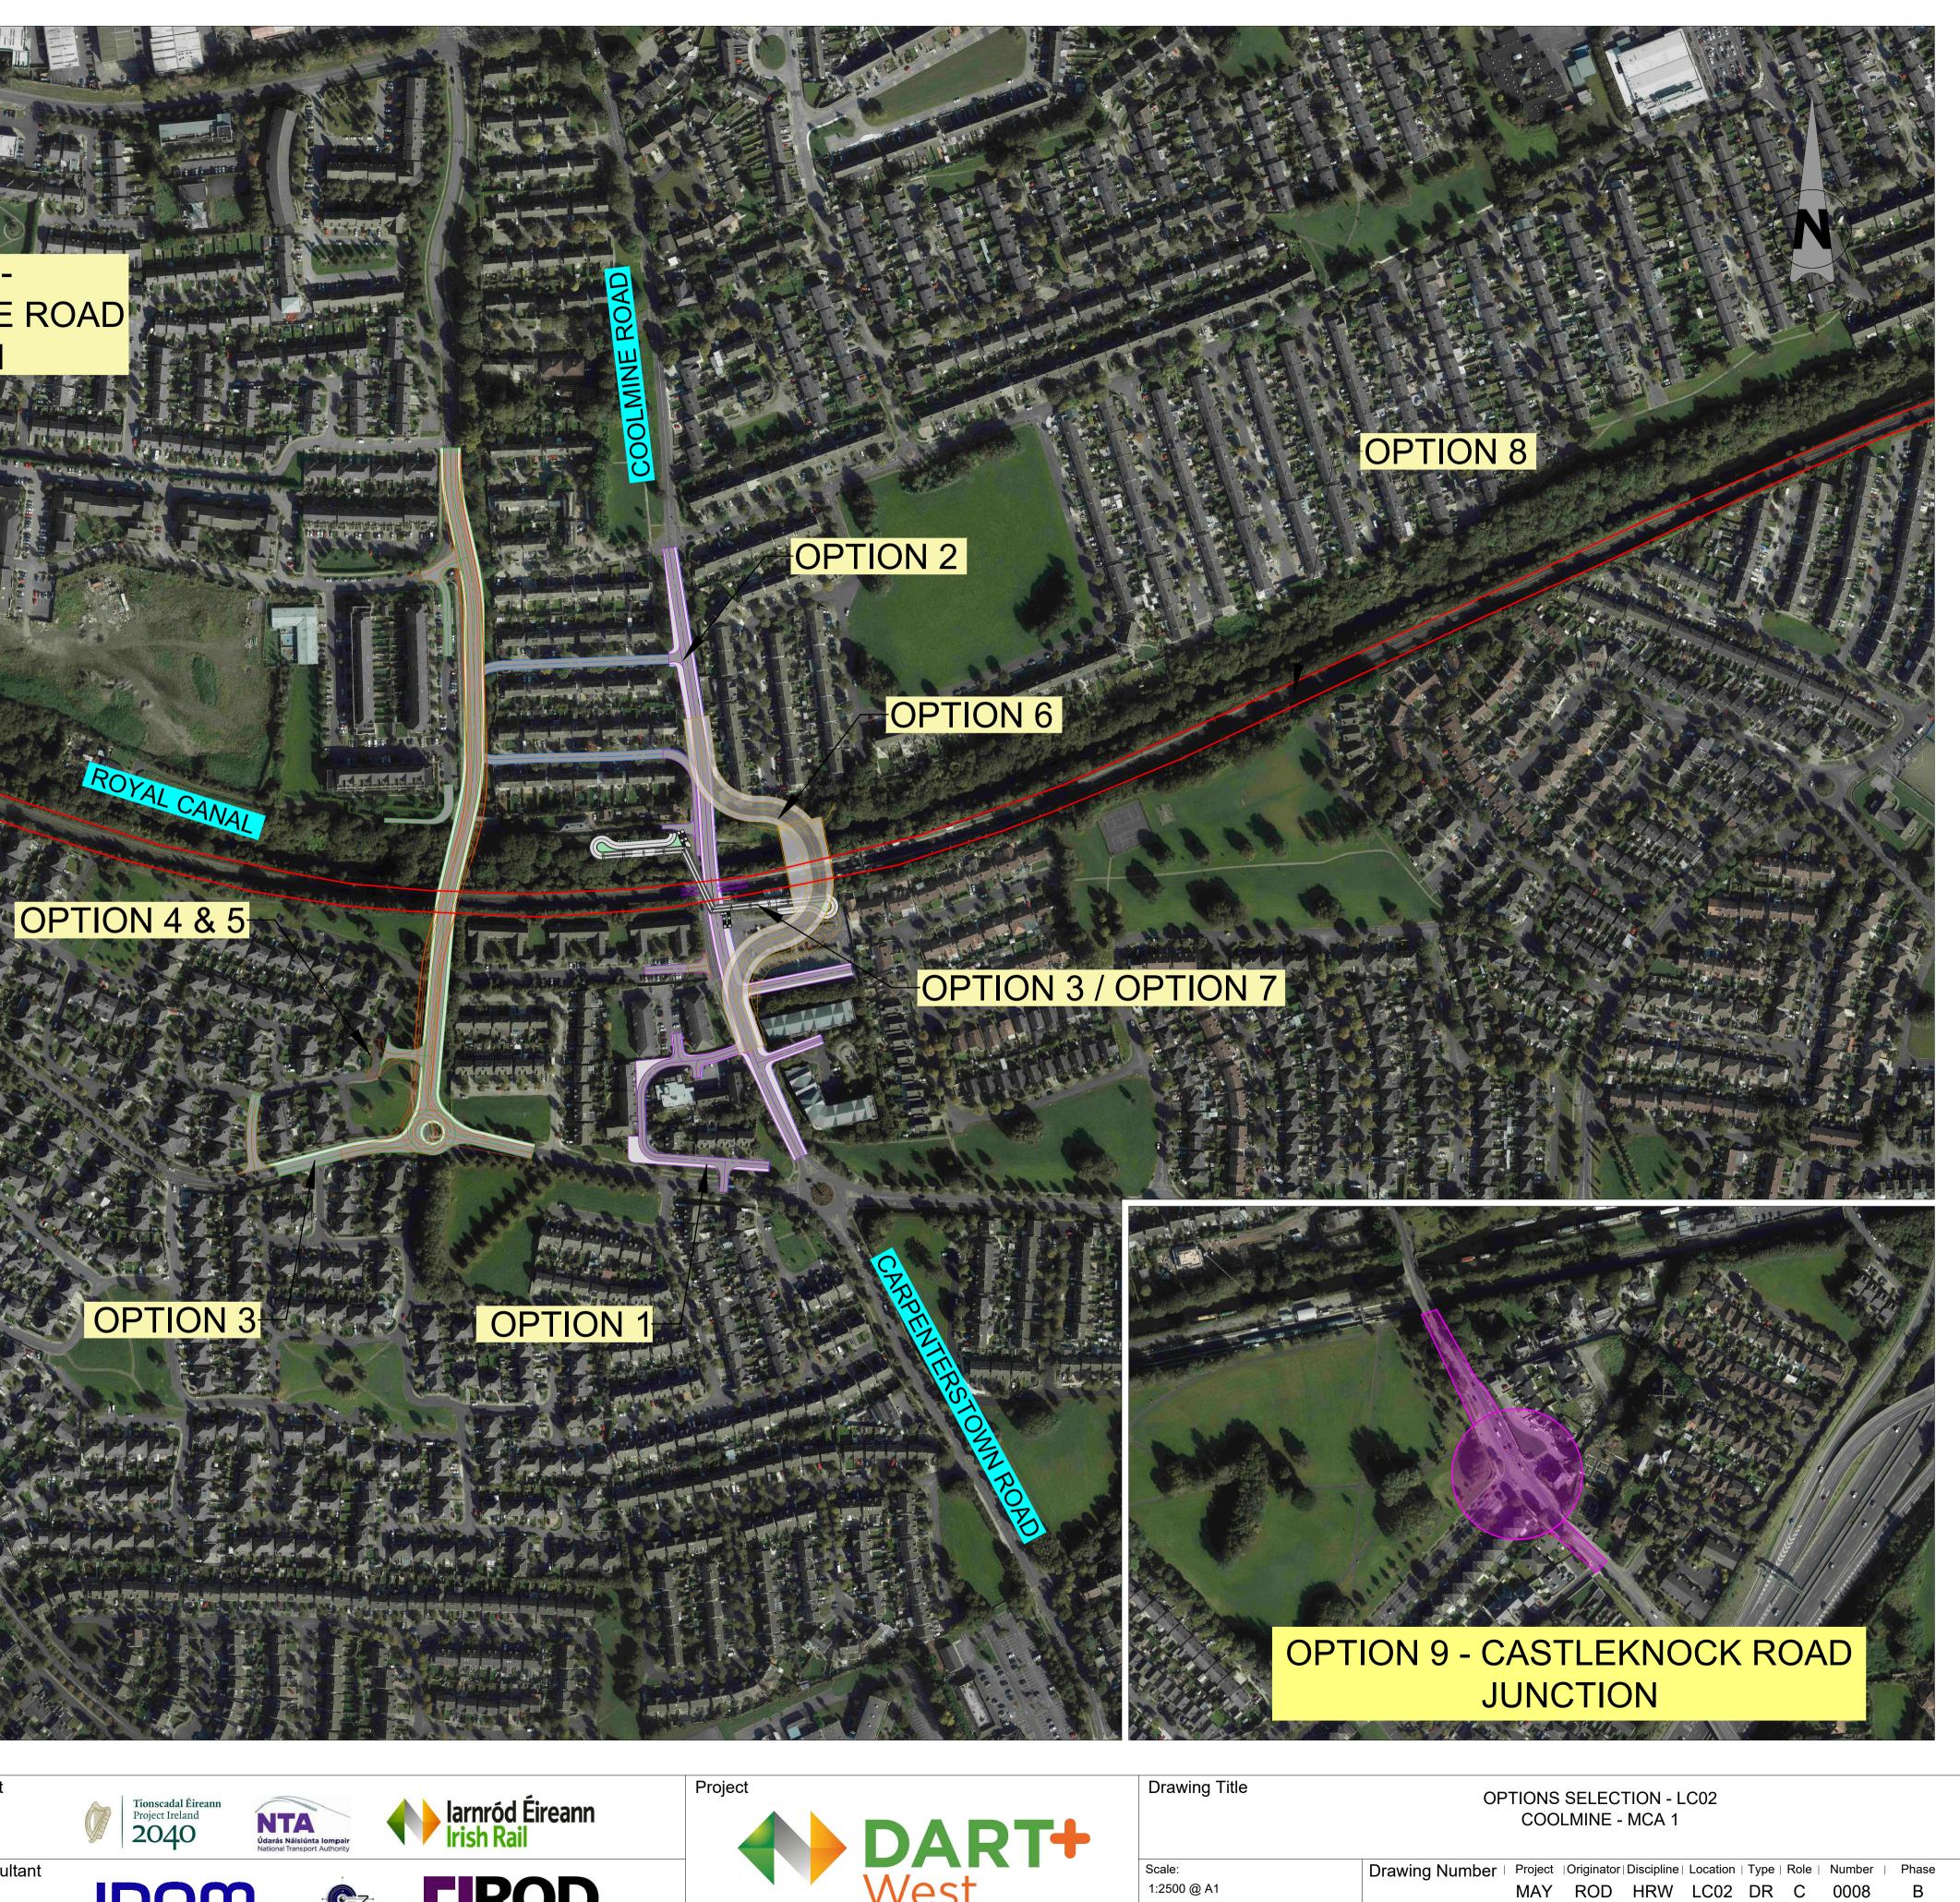

## **OPTION 9 -**COOLMINE ROAD JUNCTION

## **OPTION 9 -**DISWELLSTOWN JUNCTION

## **OPTION 9 -**PORTERSTOWN JUNCTION

|                                                                                                                                                                                                                                                                  |                                                                                                          |                     |             |             |             | Client     |     | Tionscadal Éirear<br>Project Ireland |
|------------------------------------------------------------------------------------------------------------------------------------------------------------------------------------------------------------------------------------------------------------------|----------------------------------------------------------------------------------------------------------|---------------------|-------------|-------------|-------------|------------|-----|--------------------------------------|
| V                                                                                                                                                                                                                                                                | 01 May 2021                                                                                              | PUBLIC CONSULTATION | MMC         | BC          | MK          |            | S S | 2040                                 |
| RE                                                                                                                                                                                                                                                               | V. DATE                                                                                                  | DESCRIPTION         | PRODUCED BY | REVIEWED BY | APPROVED BY |            |     |                                      |
| © Irish Rail (2021). This drawing is confidential and the copyright in it is owned by Irish Rail. This drawing must not be either loaned, copied or otherwise reproduced in whole or in part or used for any purpose without the prior permission of Irish Rail. |                                                                                                          |                     |             |             |             | Consultant |     |                                      |
| © Ordnance Survey Ireland and Government of Ireland. All O.S. data used for plans are printed under "Copyright Ordnance Survey Ireland"                                                                                                                          |                                                                                                          |                     |             |             |             |            |     |                                      |
|                                                                                                                                                                                                                                                                  | Survey No. 0039721 (OSI Aerial Data or OSI Lidar Data ) & Survey No. 2021/OSi_NMA_180 (OSi Vector Data). |                     |             |             |             |            |     | DOI                                  |
| All elevations are in metres and relate to OSi Geoid Model (OSGM02) Malin Head as defined by existing Project Control.                                                                                                                                           |                                                                                                          |                     |             |             |             |            |     |                                      |
| All Co-ordinates are in Irish Transverse Mercator Grid (ITM) as defined by OSi active GPS station Tallaght College (TLLG).                                                                                                                                       |                                                                                                          |                     |             |             |             |            |     |                                      |