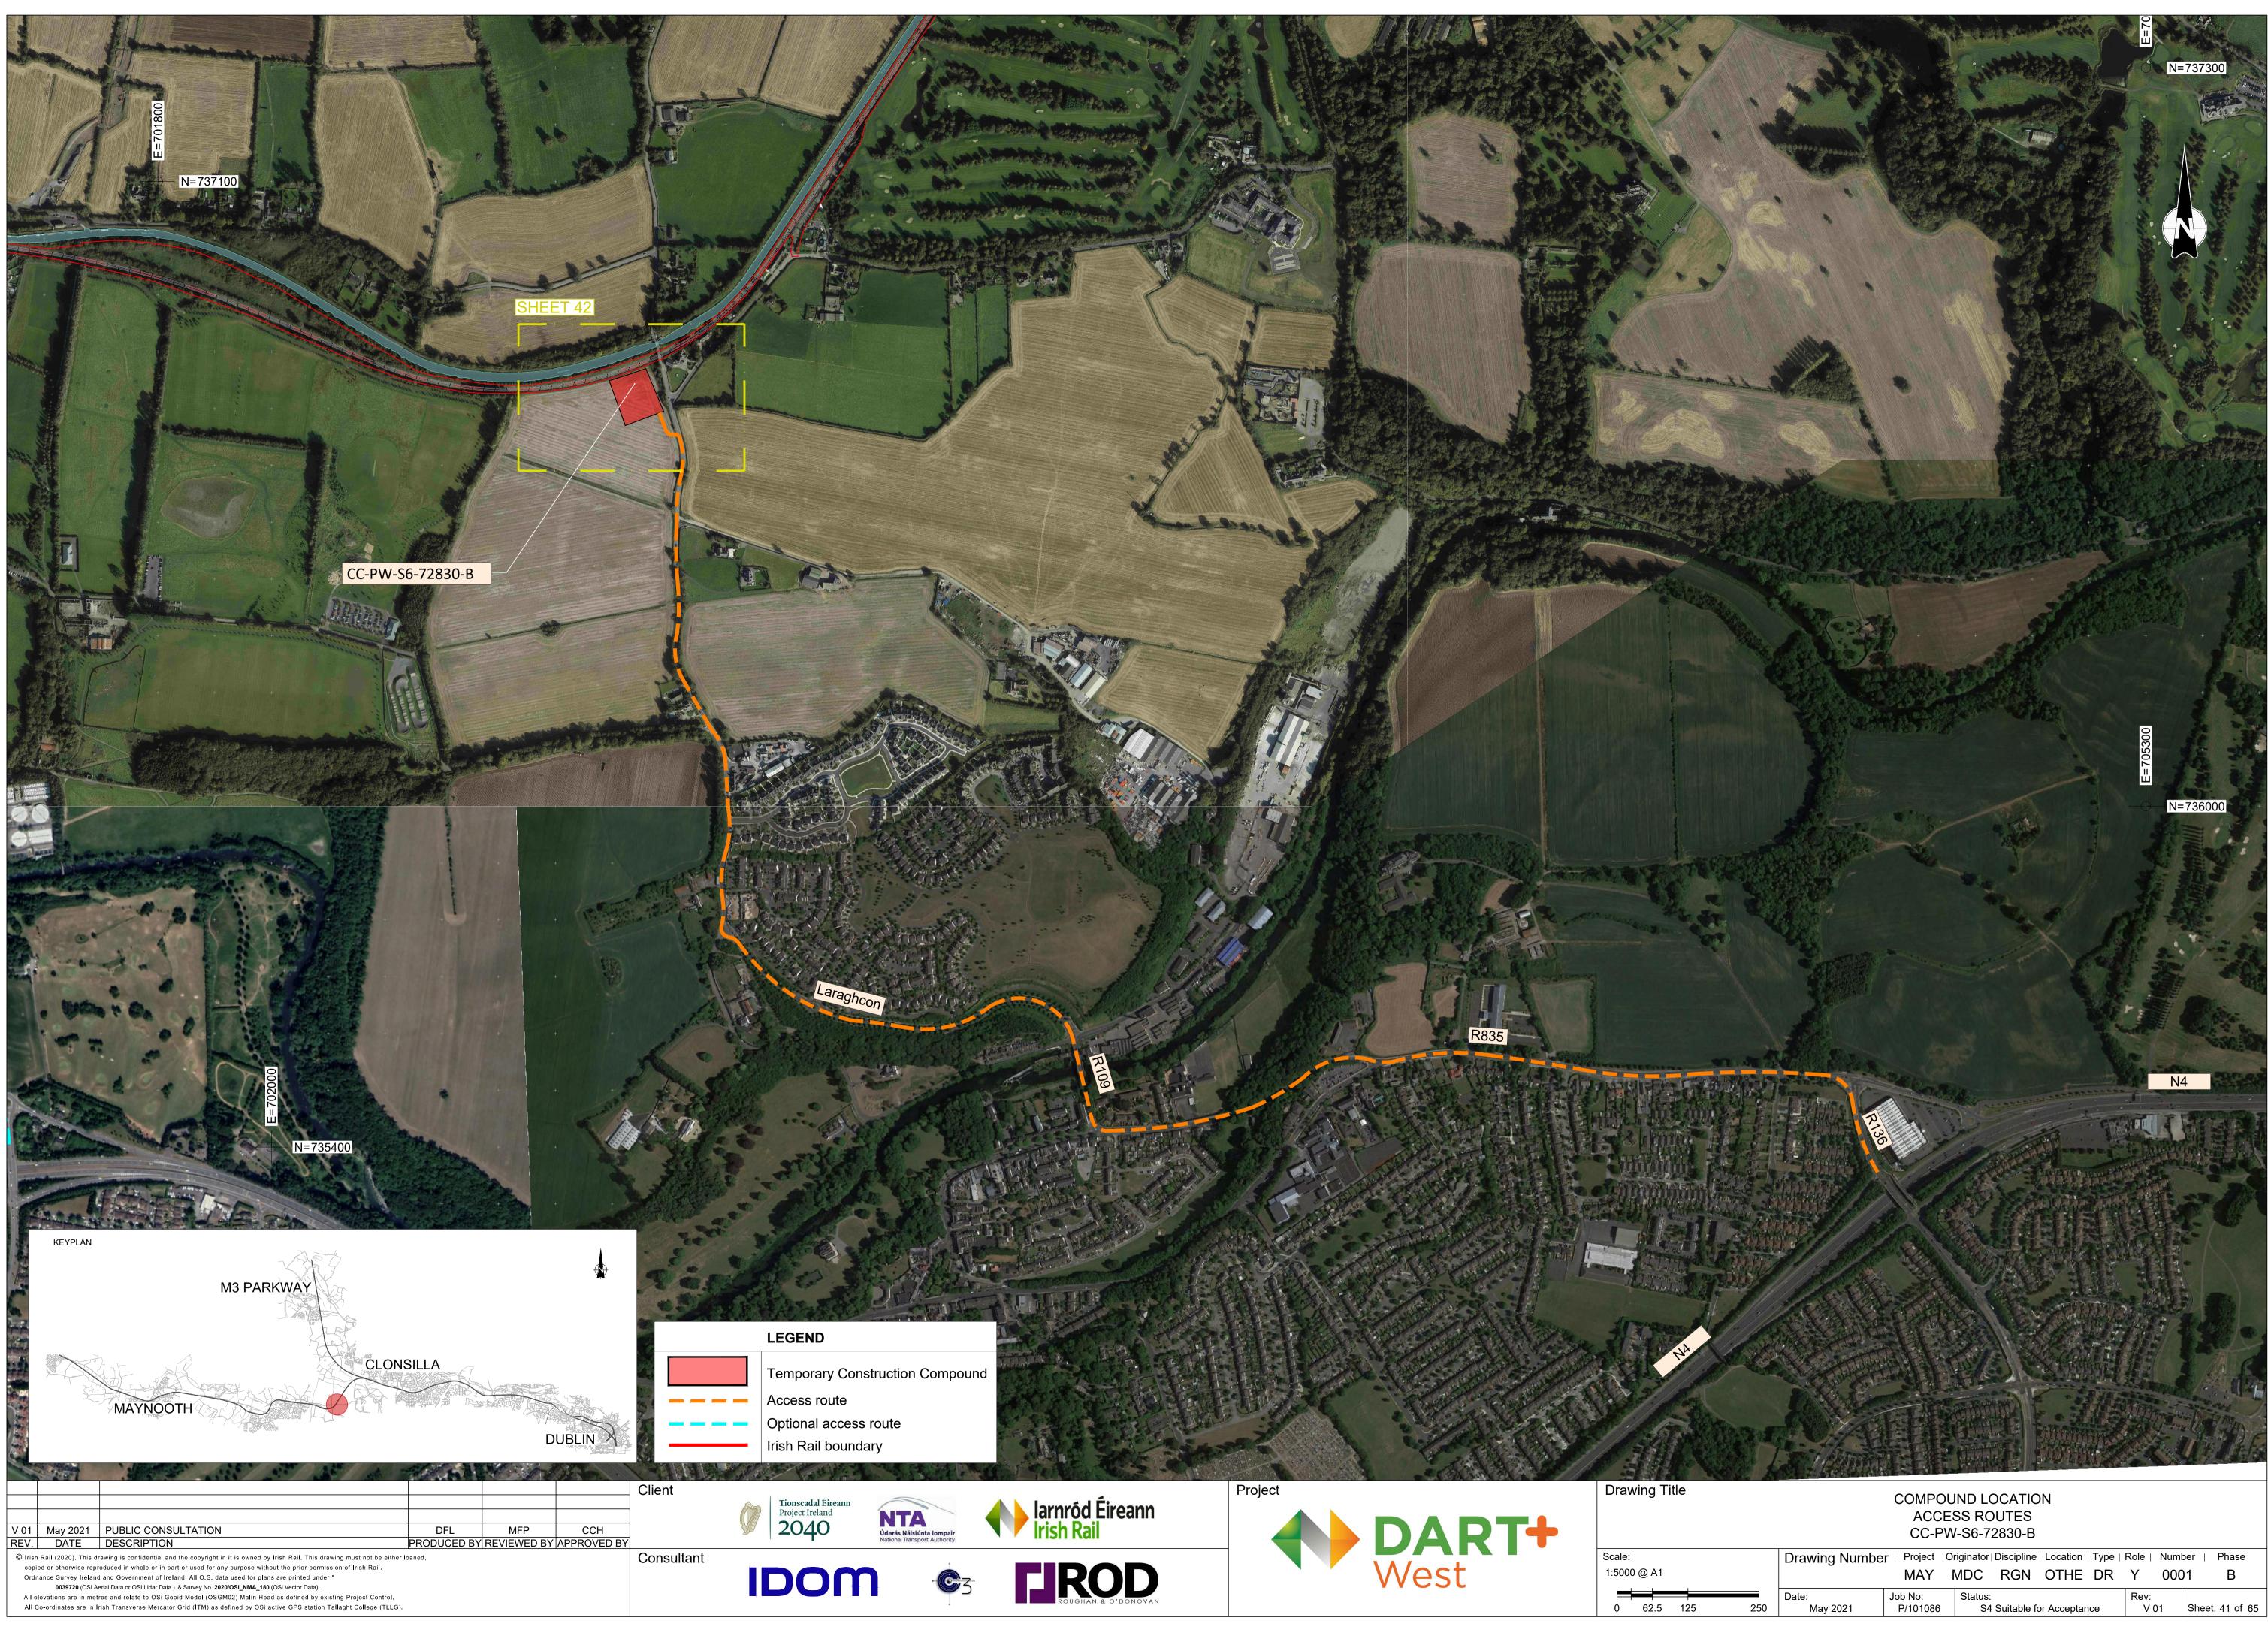

| MAY MDC RGN OTHE DR Y 0001 B   Date: Job No: Status: Rev: V 01 Sheet: 41 of 6   250 May 2021 P/101086 S4 Suitable for Acceptance V 01 Sheet: 41 of 6 |     | Drawing Numbe     | <b>r</b> ∣ Project ∣0 | Originator | Discipline | Location    | Туре | Role | Num | ber   | Phase    |    |
|------------------------------------------------------------------------------------------------------------------------------------------------------|-----|-------------------|-----------------------|------------|------------|-------------|------|------|-----|-------|----------|----|
|                                                                                                                                                      |     |                   | MAY                   | MDC        | RGN