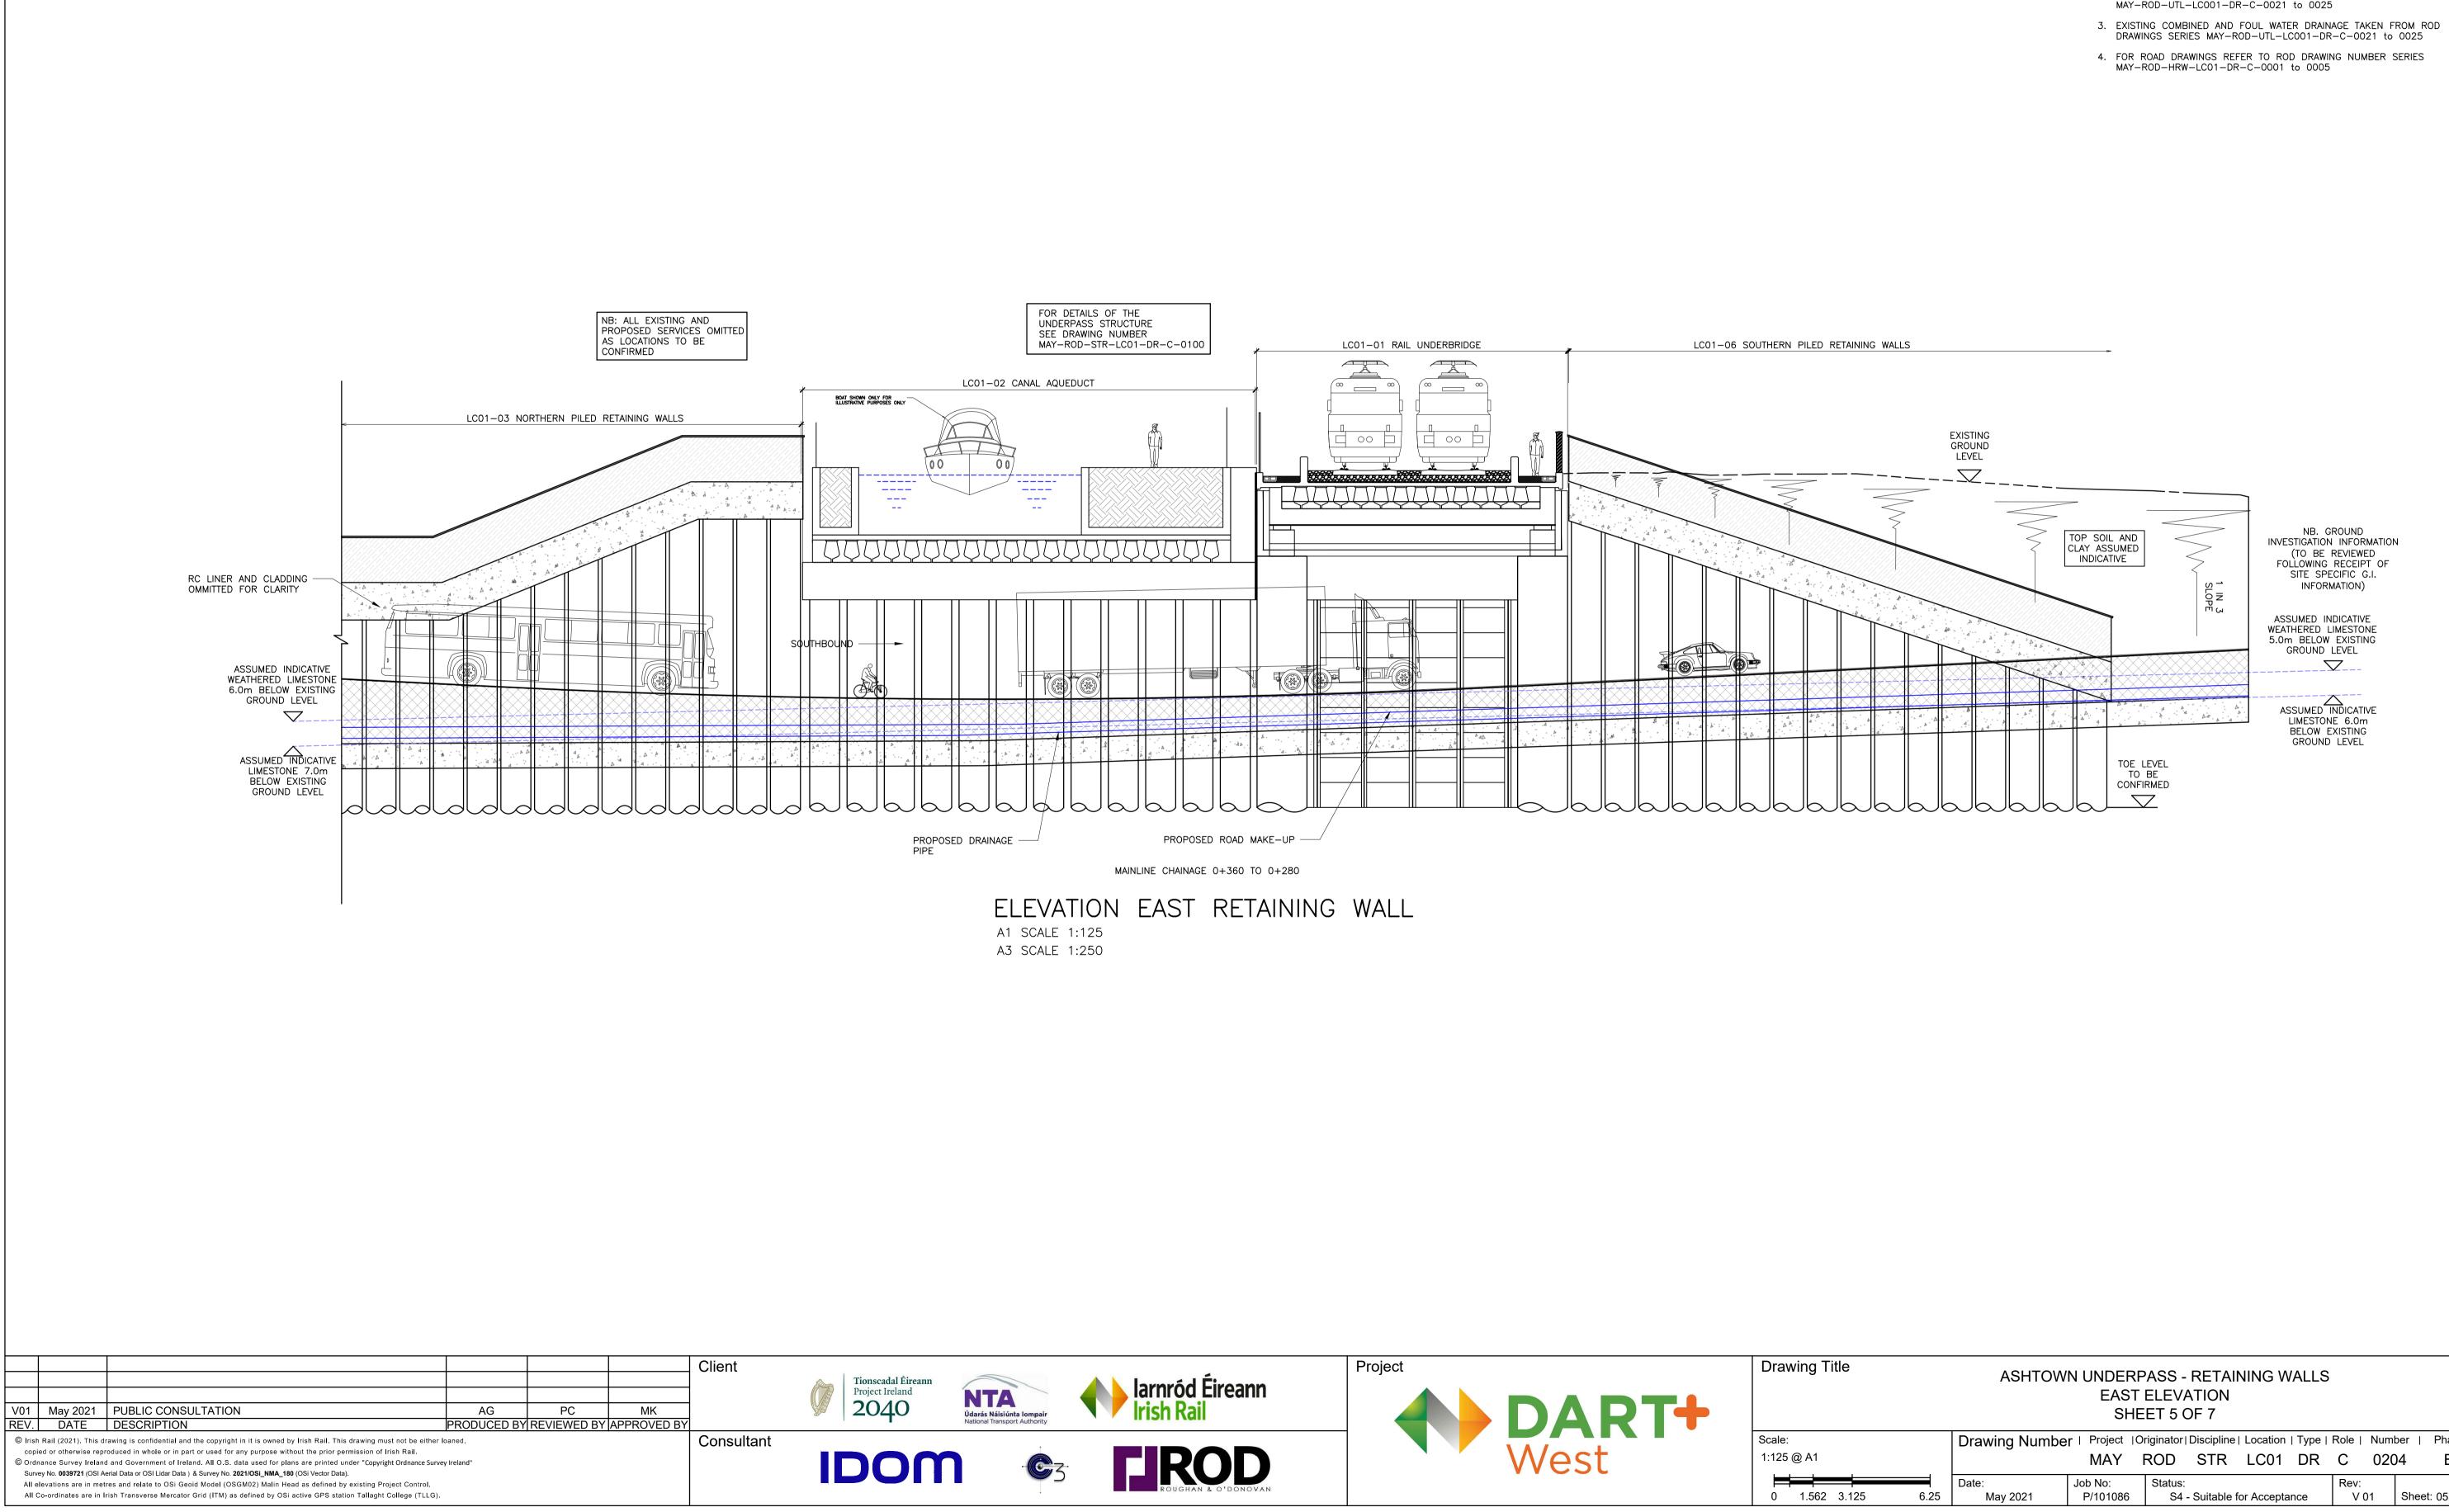

| ASHTOWN UNDERPASS - RETAINING WALLS |                                                                                           |          |                                                 |     |      |    |      |     |    |   |
|-------------------------------------|-------------------------------------------------------------------------------------------|----------|-------------------------------------------------|-----|------|----|------|-----|----|---|
| EAST ELEVATION                      |                                                                                           |          |                                                 |     |      |    |      |     |    |   |
| SHEET 5 OF 7                        |                                                                                           |          |                                                 |     |      |    |      |     |    |   |
|                                     | Drawing Number   Project  Originator Discipline   Location   Type   Role   Number   Phase |          |                                                 |     |      |    |      |     |    |   |
|                                     | -                                                                                         | MAY      | ROD                                             | STR | LC01 | DR | С    | 020 | )4 | В |
|                                     | Date:                                                                                     | Job No:  | Status:                                         |     |      |    | Rev: |     |    |   |
| 6.25                                | May 2021                                                                                  | P/101086 | S4 - Suitable for AcceptanceV 01Sheet: 05 of 07 |     |      |    |      |     |    |   |