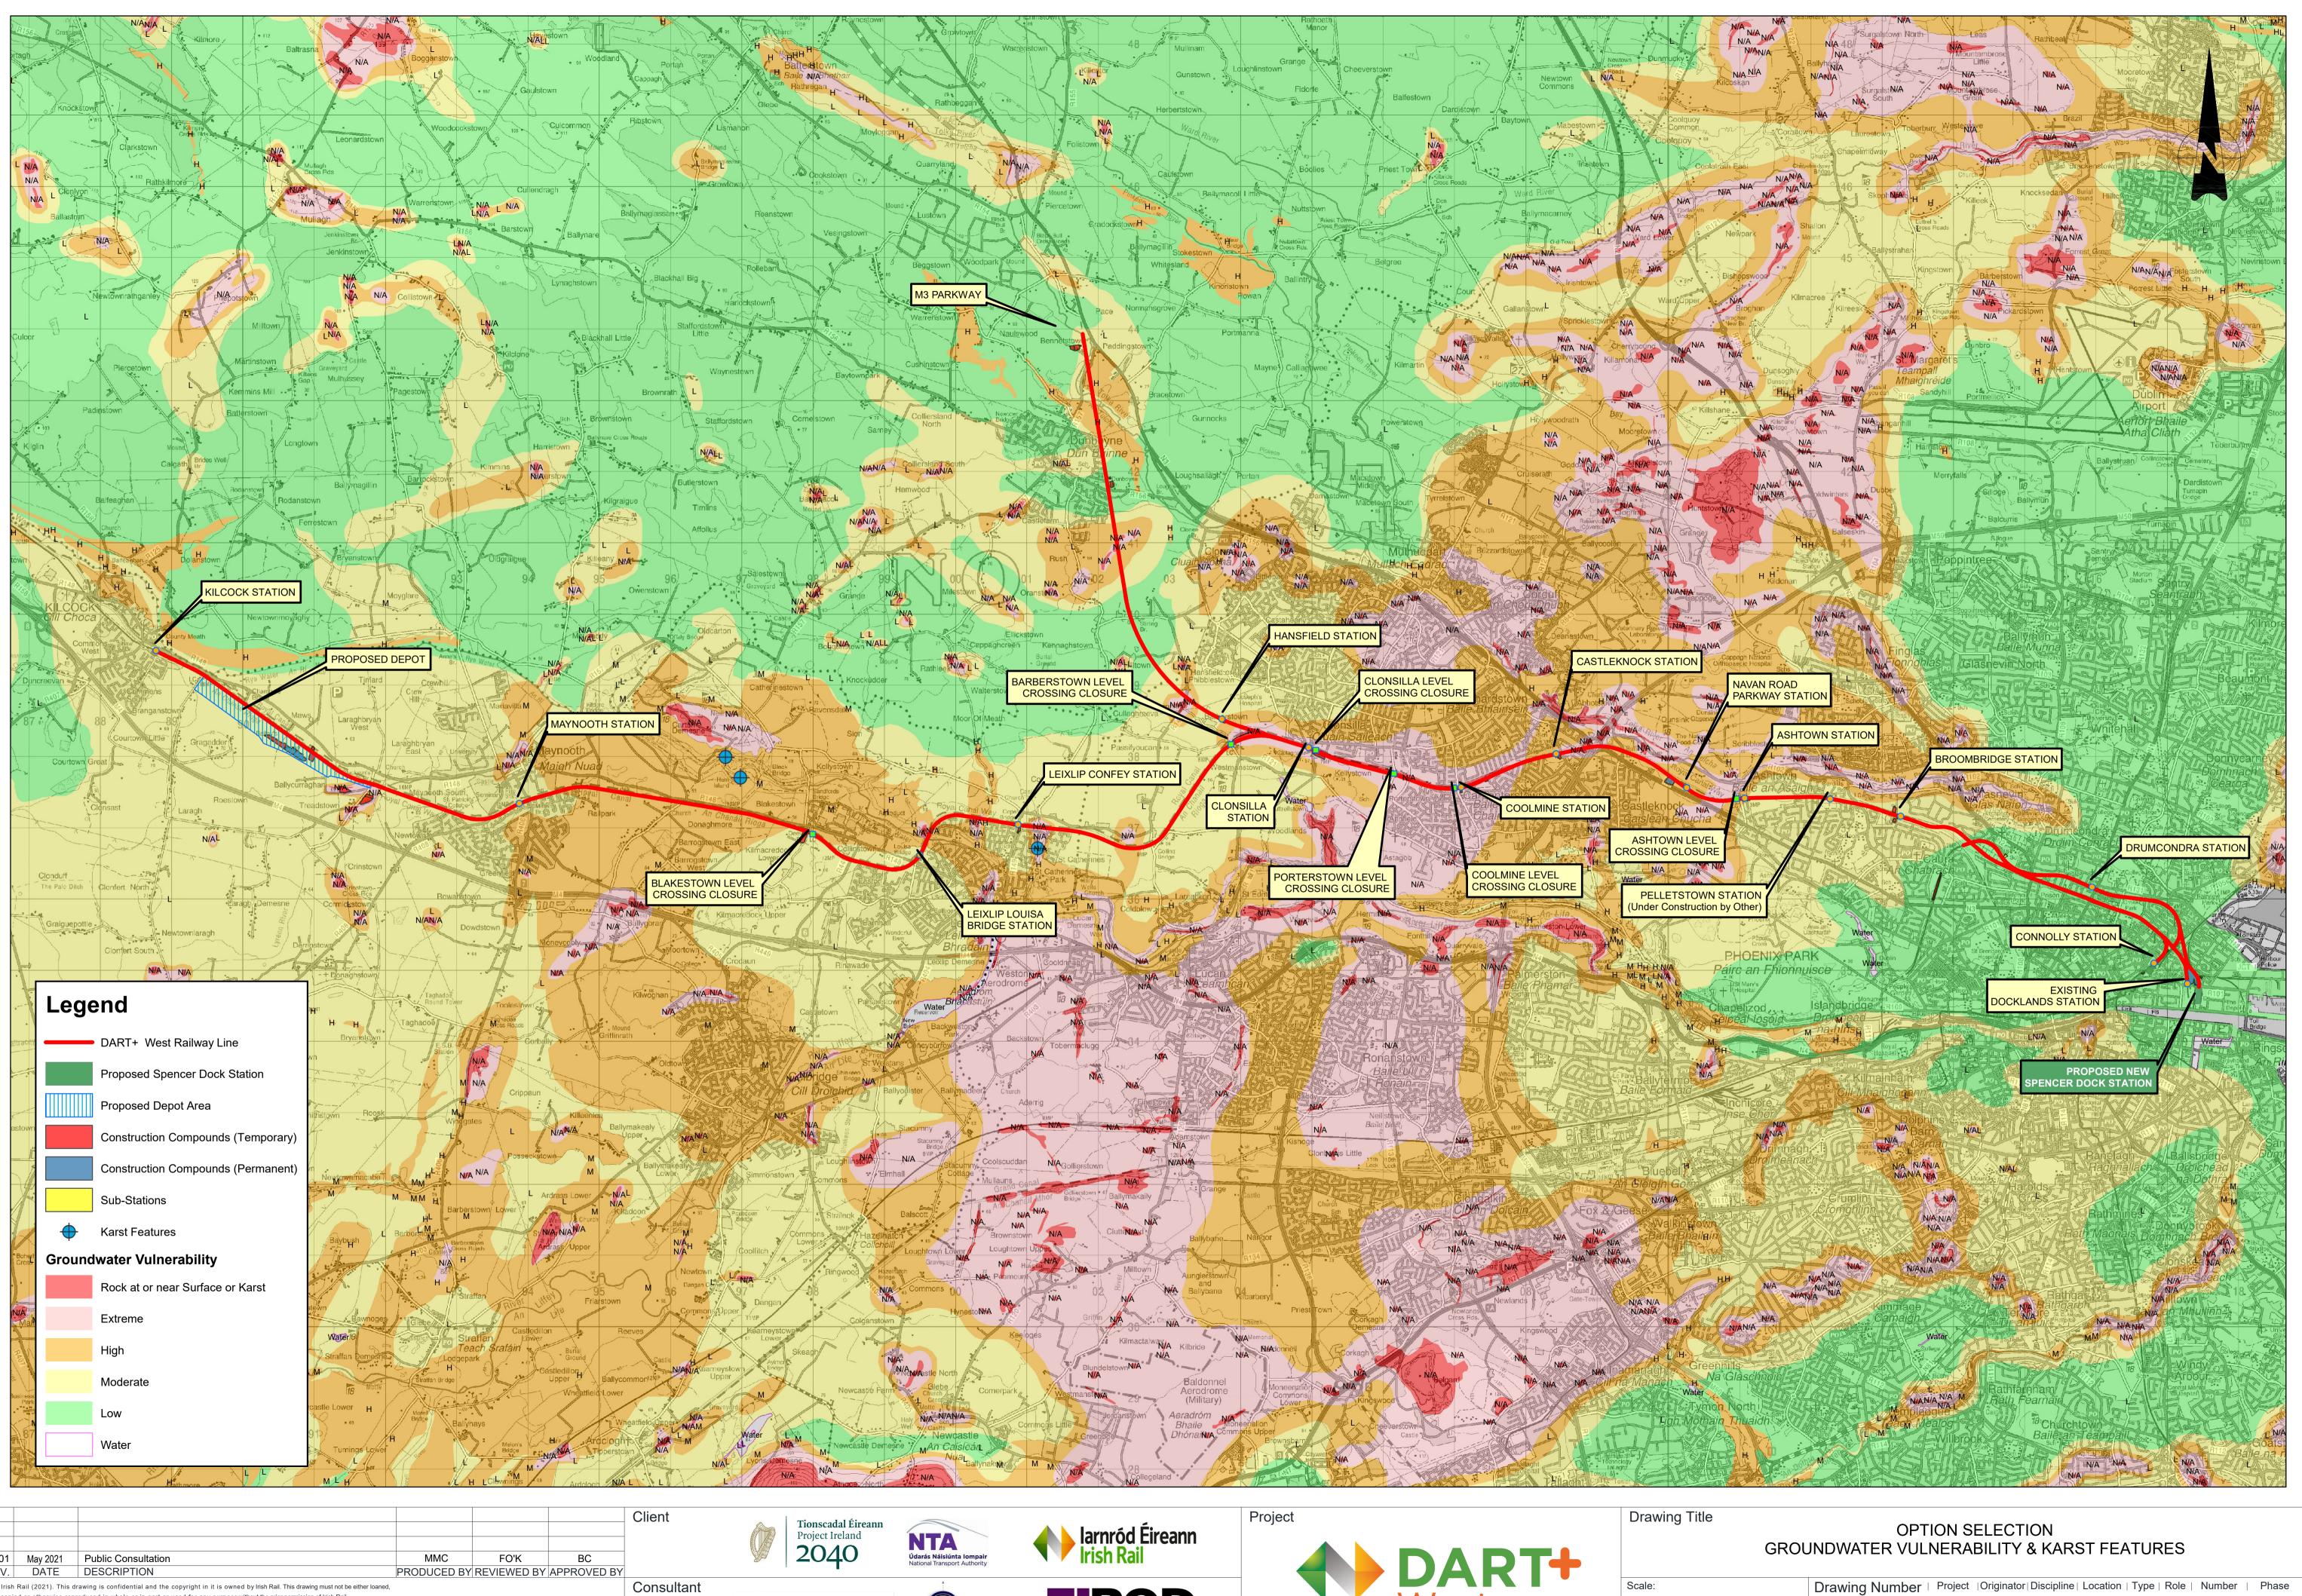

V 01 May 2021 Public Consultation REV. DATE DESCRIPTION © Irish Rail (2021). This drawing is confidential and the copyright in it is owned by Irish Rail. This drawing must not be either loaned, copied or otherwise reproduced in whole or in part or used for any purpose without the prior permission of Irish Rail.

© Ordnance Survey Ireland and Government of Ireland. All O.S. data used for plans are printed under "Copyright Ordnance Survey Ireland"

Survey No. 0039721 (OSI Aerial Data or OSI Lidar Data ) & Survey No. 2021/OSi\_NMA\_180 (OSi Vector Data). All elevations are in metres and relate to OSi Geoid Model (OSGM02) Malin Head as defined by existing Project Control. All Co-ordinates are in Irish Transverse Mercator Grid (ITM) as defined by OSi active GPS station Tallaght College (TLLG).

|       | C C               | MAY                 | MDC          | ENV        | ROUT        | DR     | V           | 000 | )5     | В    |   |
|-------|-------------------|---------------------|--------------|------------|-------------|--------|-------------|-----|--------|------|---|
| 2,000 | Date:<br>May 2021 | Job No:<br>P/101086 | Status:<br>S | 4 - Suitab | le for Acce | otance | Rev:<br>V ( | )1  | Sheet: | 1 of | 1 |