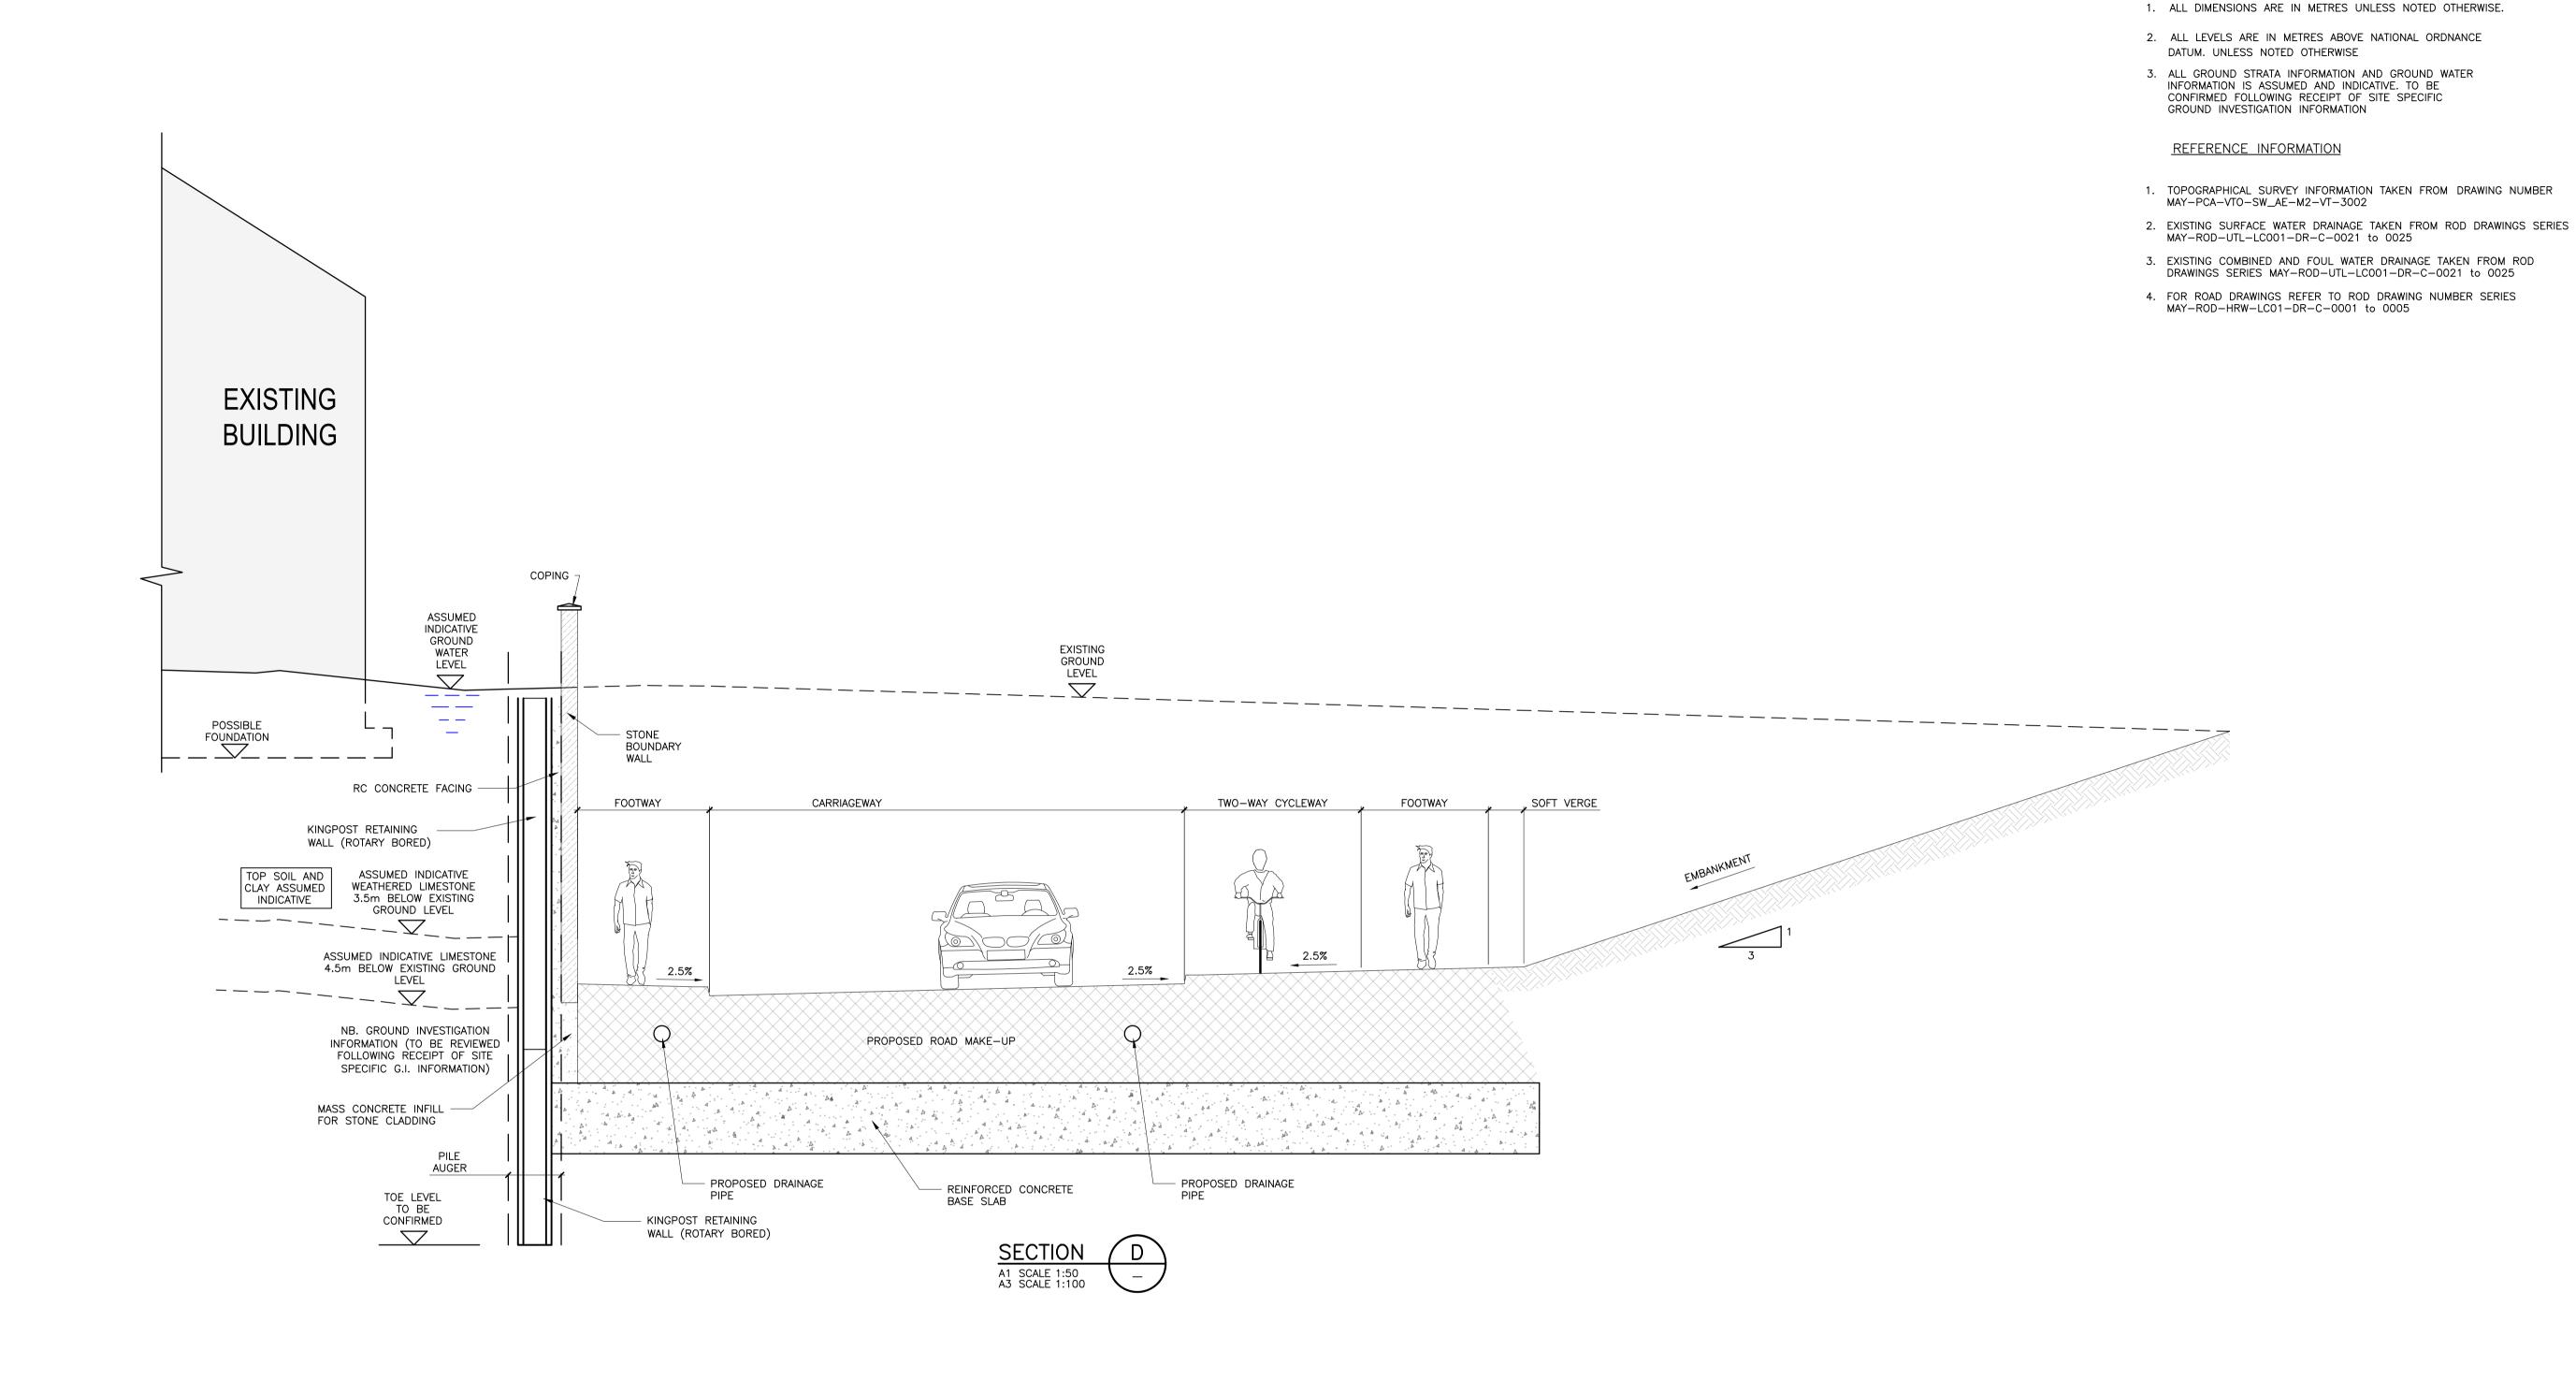

IDOM

ROD ROUGHAN & O'DONOVAN

| Drawing Title | <b>;</b> |
|---------------|----------|
|---------------|----------|

ASHTOWN UNDERPASS - RETAINING WALLS GENERAL ARRANGEMENT - SECTIONS SHEET 7 OF 7

| SHEET 7 ST 7 |     |                   |                     |            |            |             |      |      |      |      |            |    |
|--------------|-----|-------------------|---------------------|------------|------------|-------------|------|------|------|------|------------|----|
| Scale:       |     | Drawing Number    | er   Project        | Originator | Discipline | Location    | Type | Role | Numb | er   | Phase      |    |
| 1:50 @ A1    |     |                   | MAY                 | ROD        | STR        | LC01        | DR   | С    | 0206 | 6    | В          |    |
| 0 0.625 1.25 | 2.5 | Date:<br>May 2021 | Job No:<br>P/101086 | Status:    |            | for Accepta | ınce | Rev: | 01   | Shee | t: 07 of 0 | )7 |