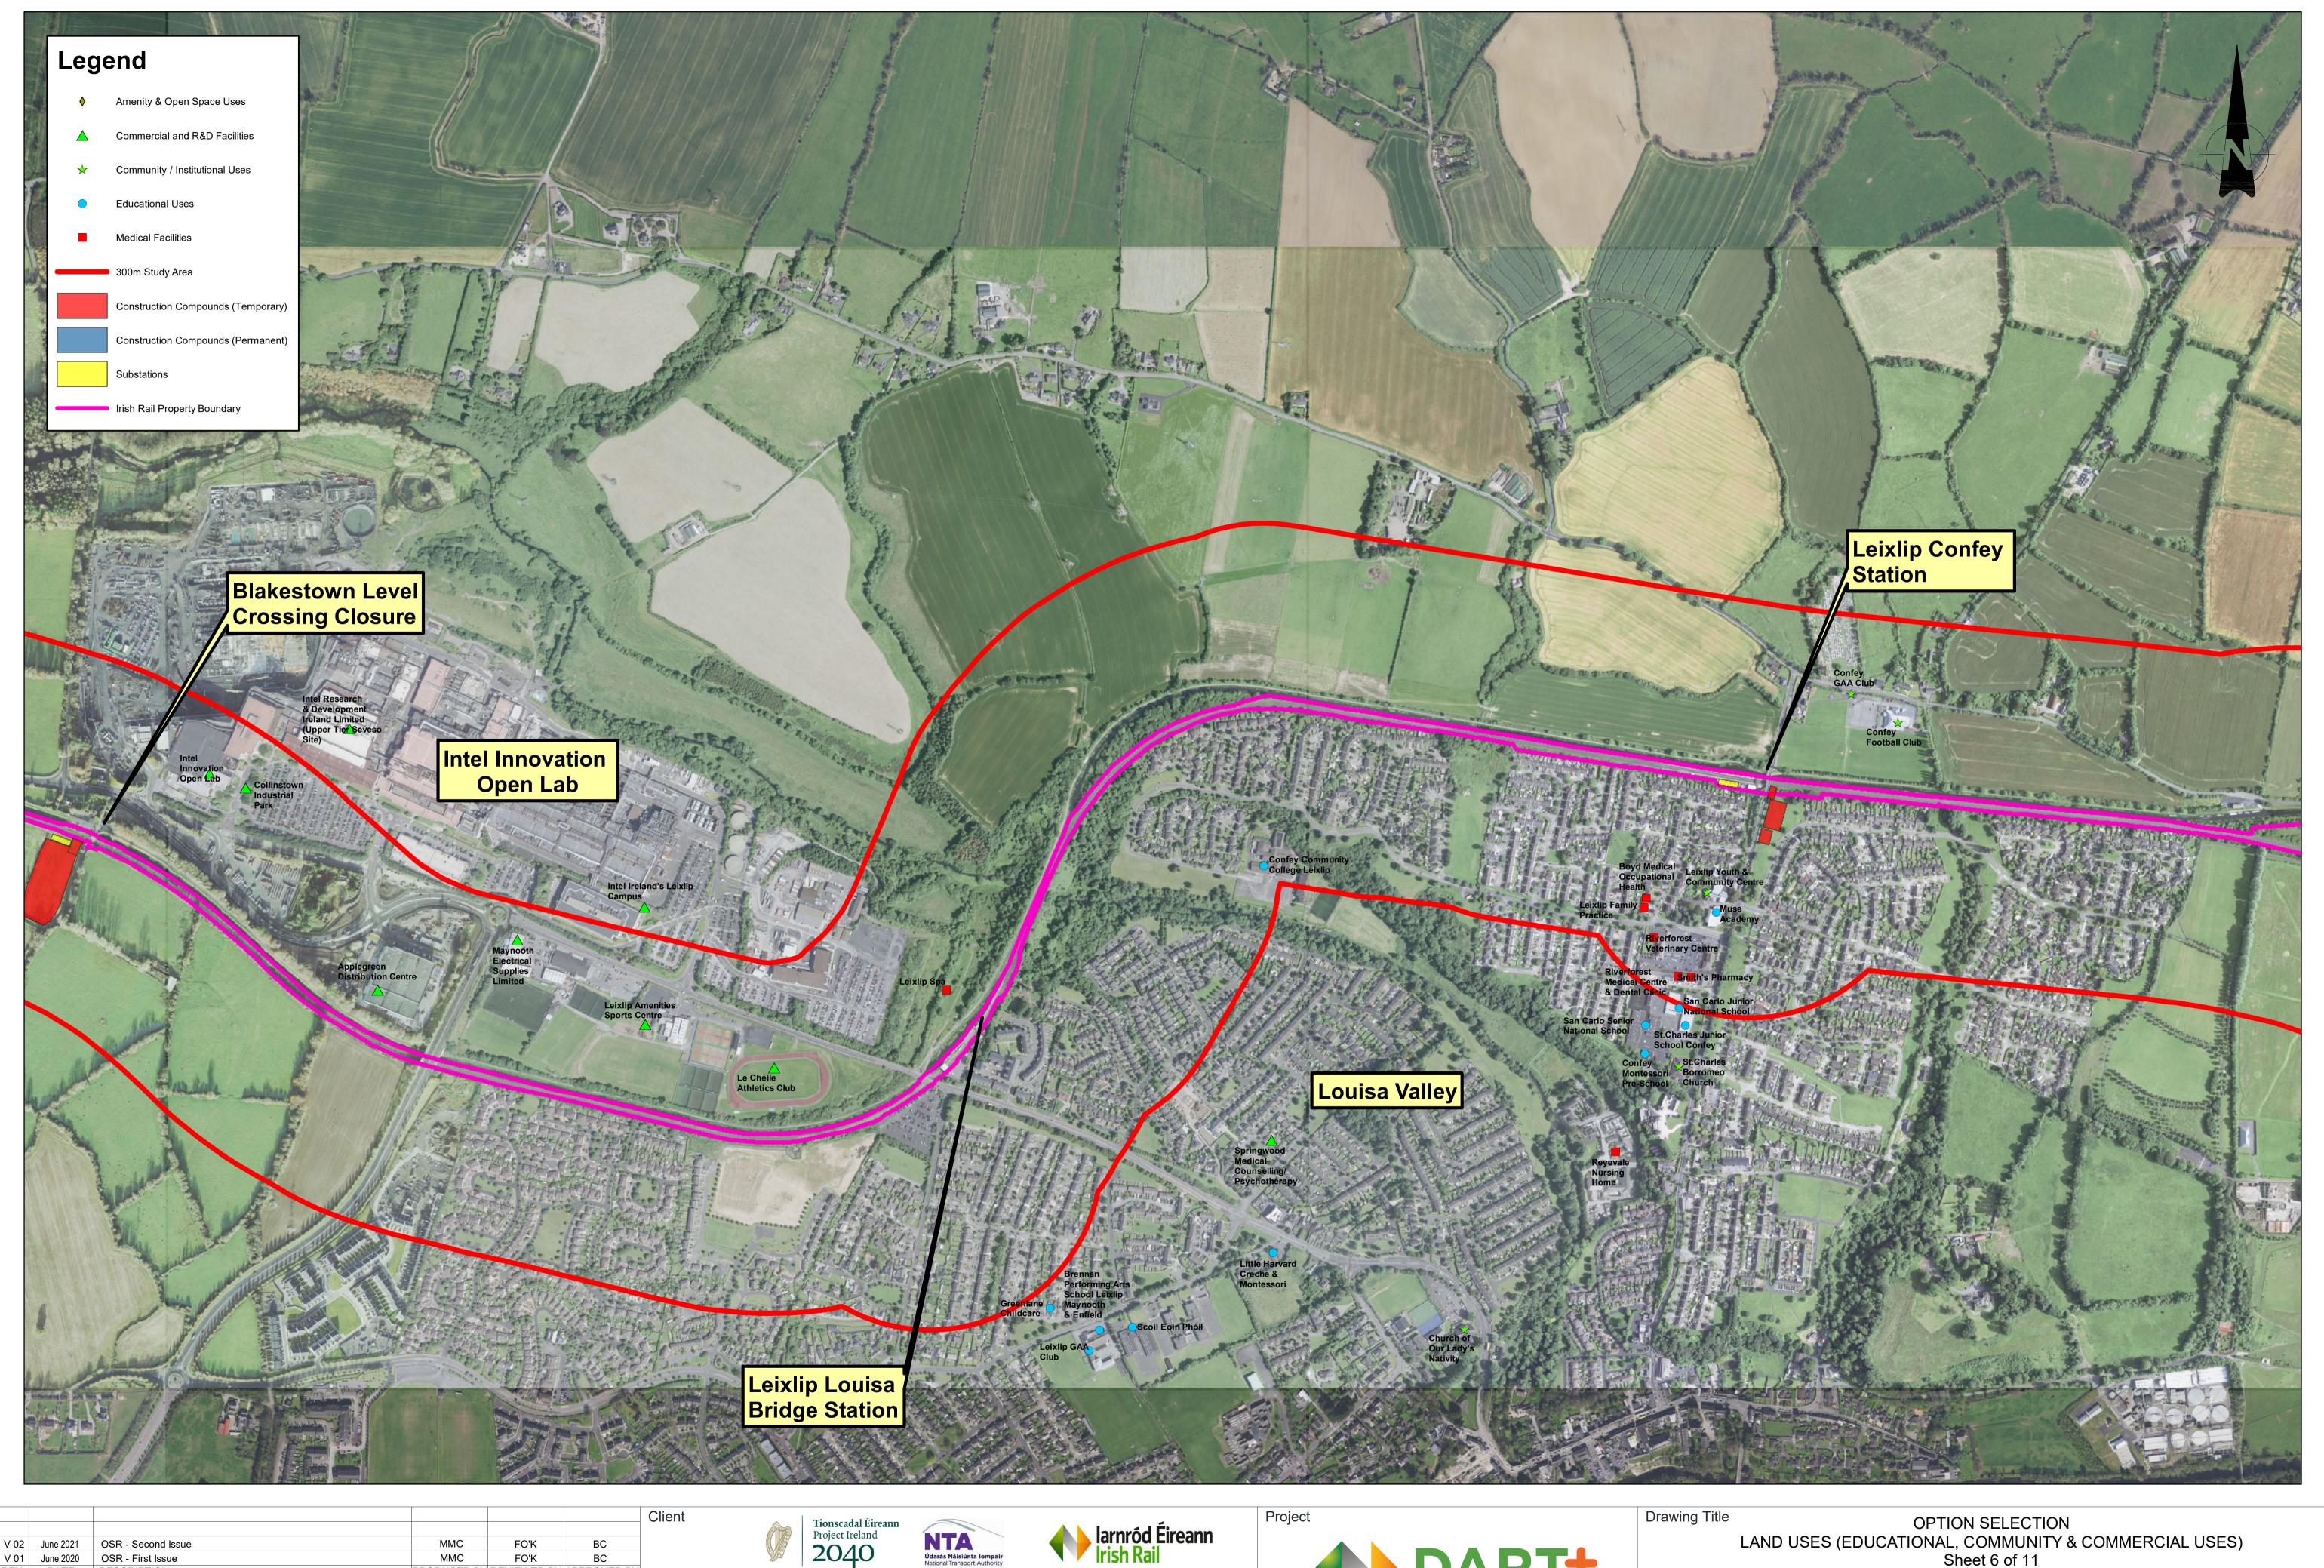

Drawing Number | Project | Originator | Discipline | Location | Type | Role | Number | Phase MAY MDC ENV ROUT DR V 1506 S4 - Suitable for Acceptance V 02 Sheet: 6 of 11