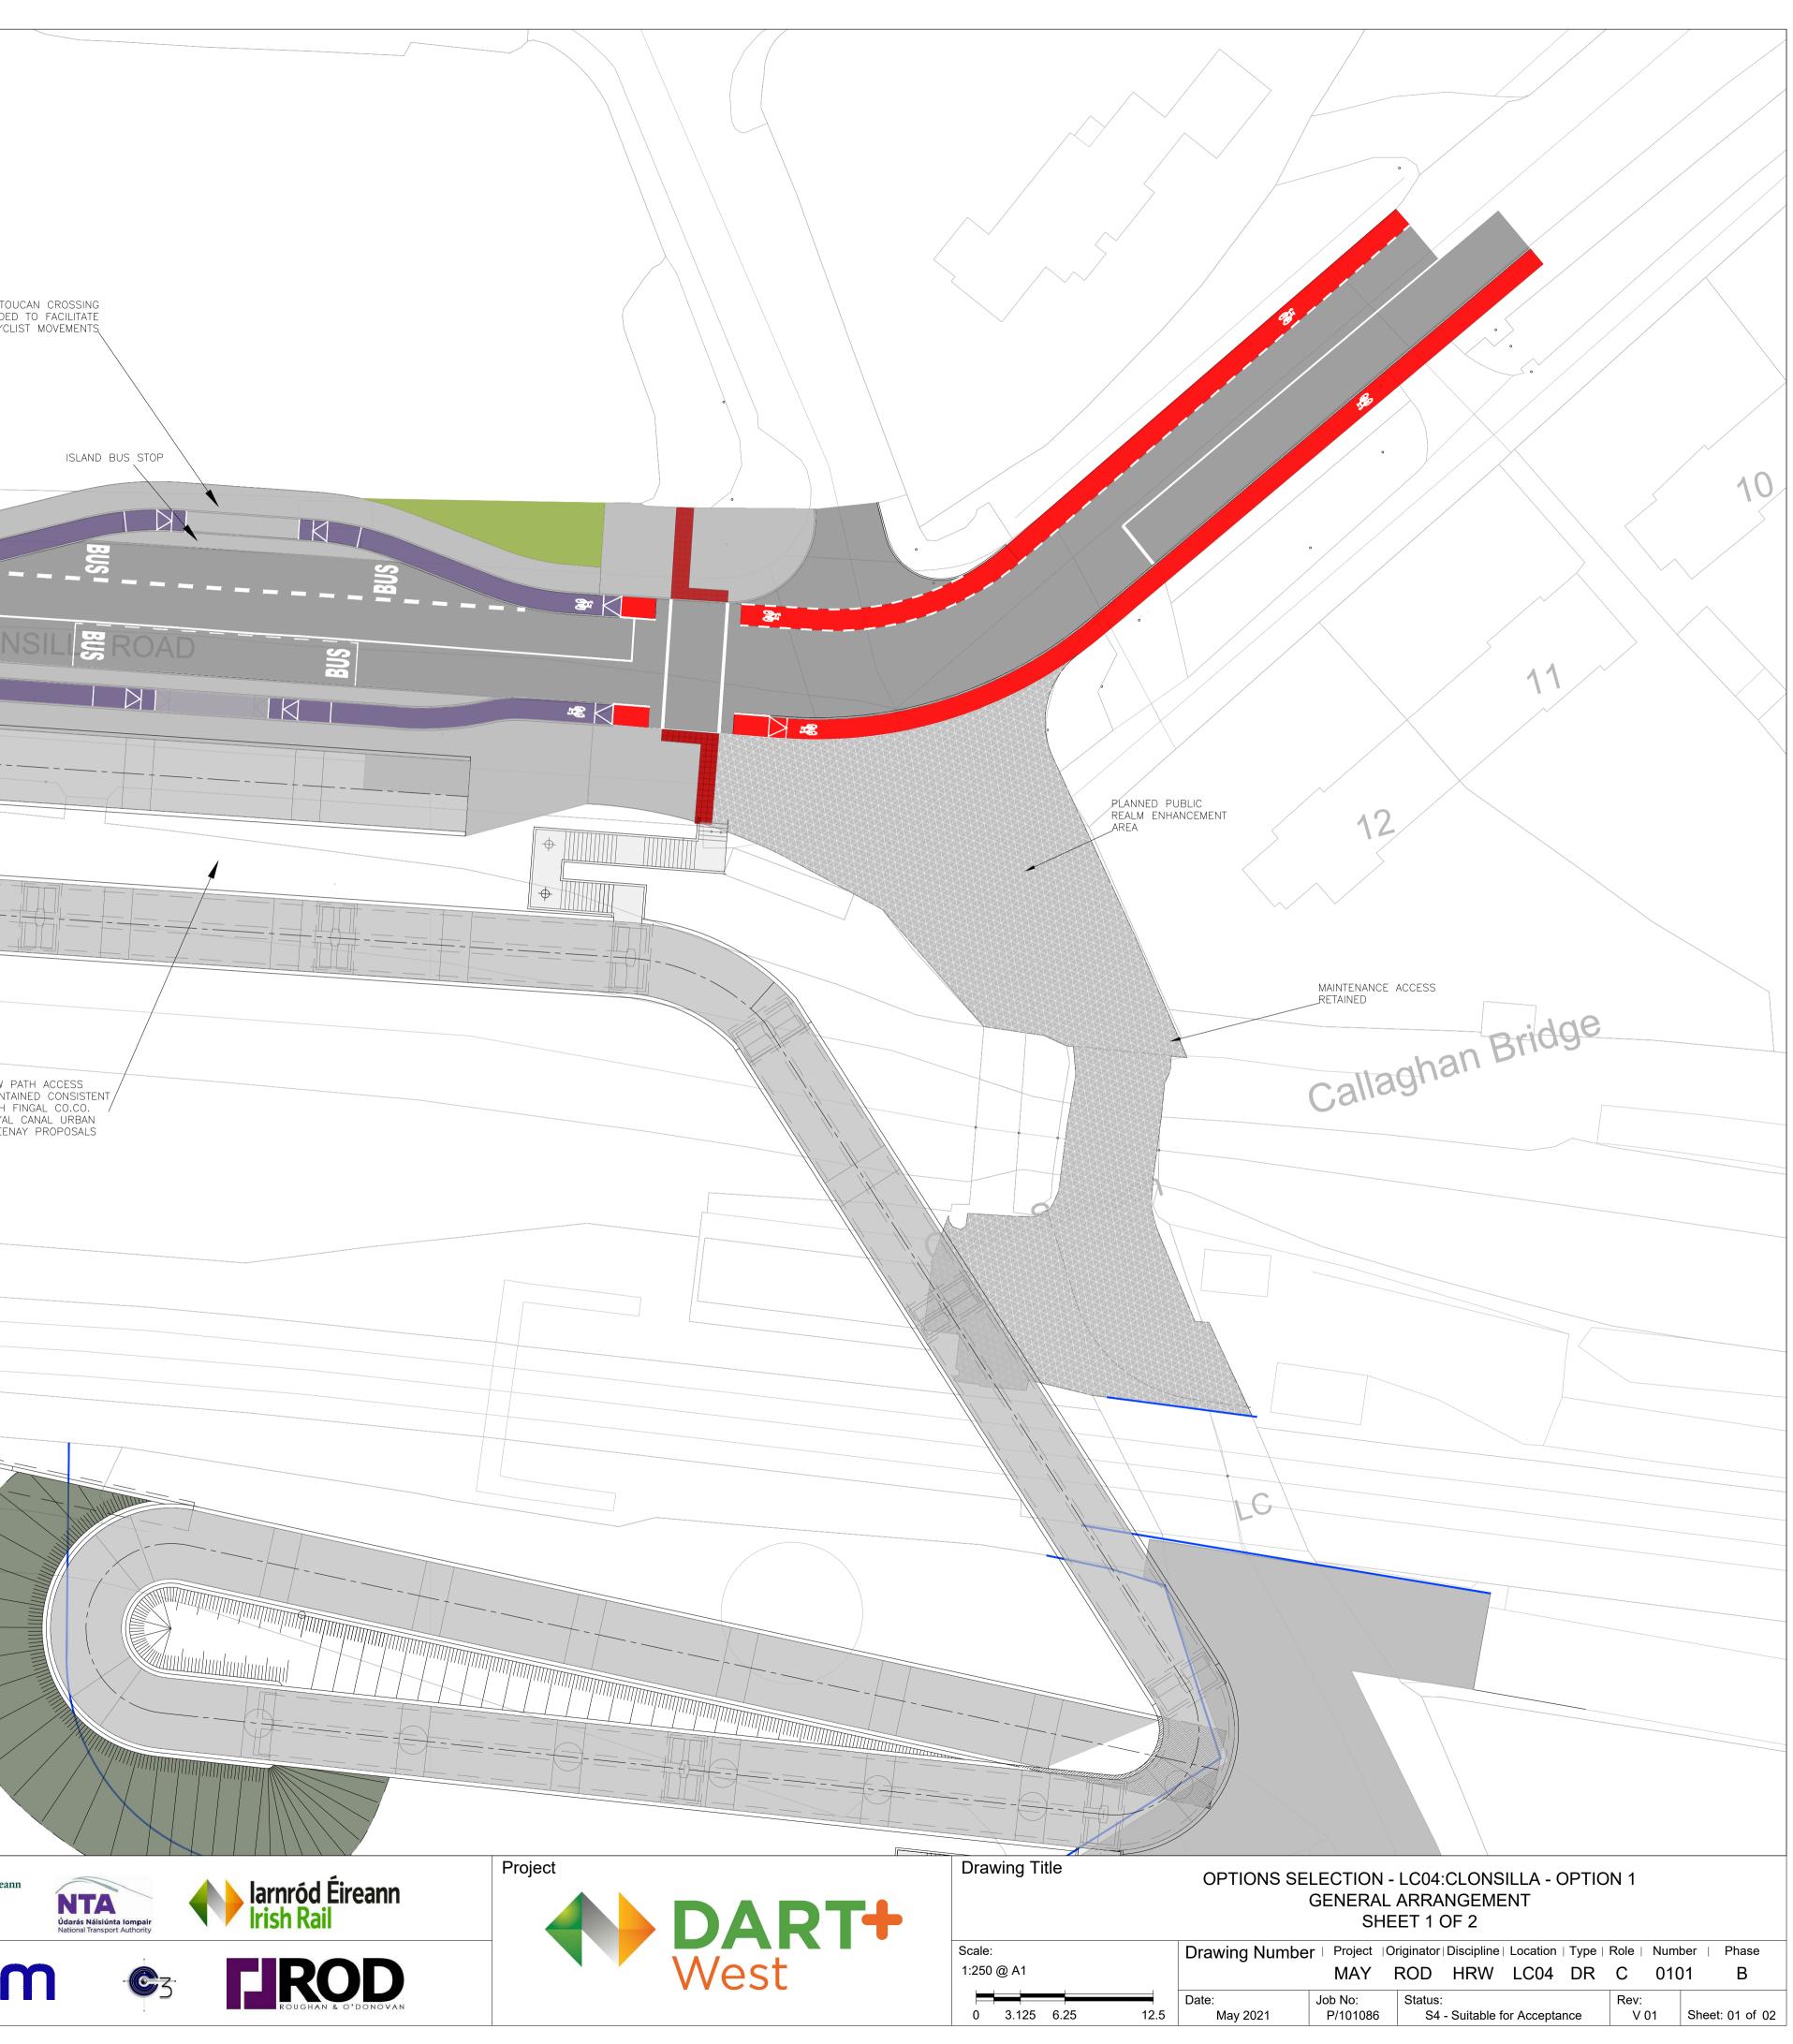

|           |                                                |                                                                                                                                                                                                                    |           |           |  | ° °    |   | TC<br>PROVIDE<br>CYC                       |
|-----------|------------------------------------------------|--------------------------------------------------------------------------------------------------------------------------------------------------------------------------------------------------------------------|-----------|-----------|--|--------|---|--------------------------------------------|
| AD        |                                                |                                                                                                                                                                                                                    | <u>بی</u> | <u>بی</u> |  |        |   | CLON                                       |
|           |                                                |                                                                                                                                                                                                                    |           |           |  |        | 0 |                                            |
|           |                                                |                                                                                                                                                                                                                    |           |           |  |        |   |                                            |
|           |                                                |                                                                                                                                                                                                                    |           |           |  |        |   | TOW<br>MAINT<br>WITH<br>ROYA<br>GREE       |
| 2. A<br>D | LL DIMENS<br>LL LEVELS<br>ATUM. ALL<br>RDNANCE | IONS ARE IN METRES UNLESS NOTED OTHERWISE.<br>ARE IN METRES ABOVE NATIONAL ORDNANCE<br>LEVELS ARE IN METRES ABOVE NATIONAL<br>DATUM.<br>CARRIAGEWAY<br>FOOTWAY<br>ON-ROAD CYCLEWAY<br>SEGREGATED CYCLEWAY<br>VERGE |           |           |  |        |   |                                            |
|           |                                                | EMBANKMENT<br>UNCONTROLLED TACTILE PAVING<br>CONTROLLED TACTILE PAVING<br>SIGN LOCATION<br>TRAFFIC SIGNAL<br>STREET LIGHTING COLUMN                                                                                |           |           |  |        |   |                                            |
| -         |                                                | B'DARY TREATMENT - METAL PALISADE GATE<br>B'DARY TREATMENT - METAL PALISADE FENCE<br>B'DARY TREATMENT - STRAINED WIRE FENCE                                                                                        |           |           |  | Client |   | <b>Tionscadal Éirea</b><br>Project Ireland |