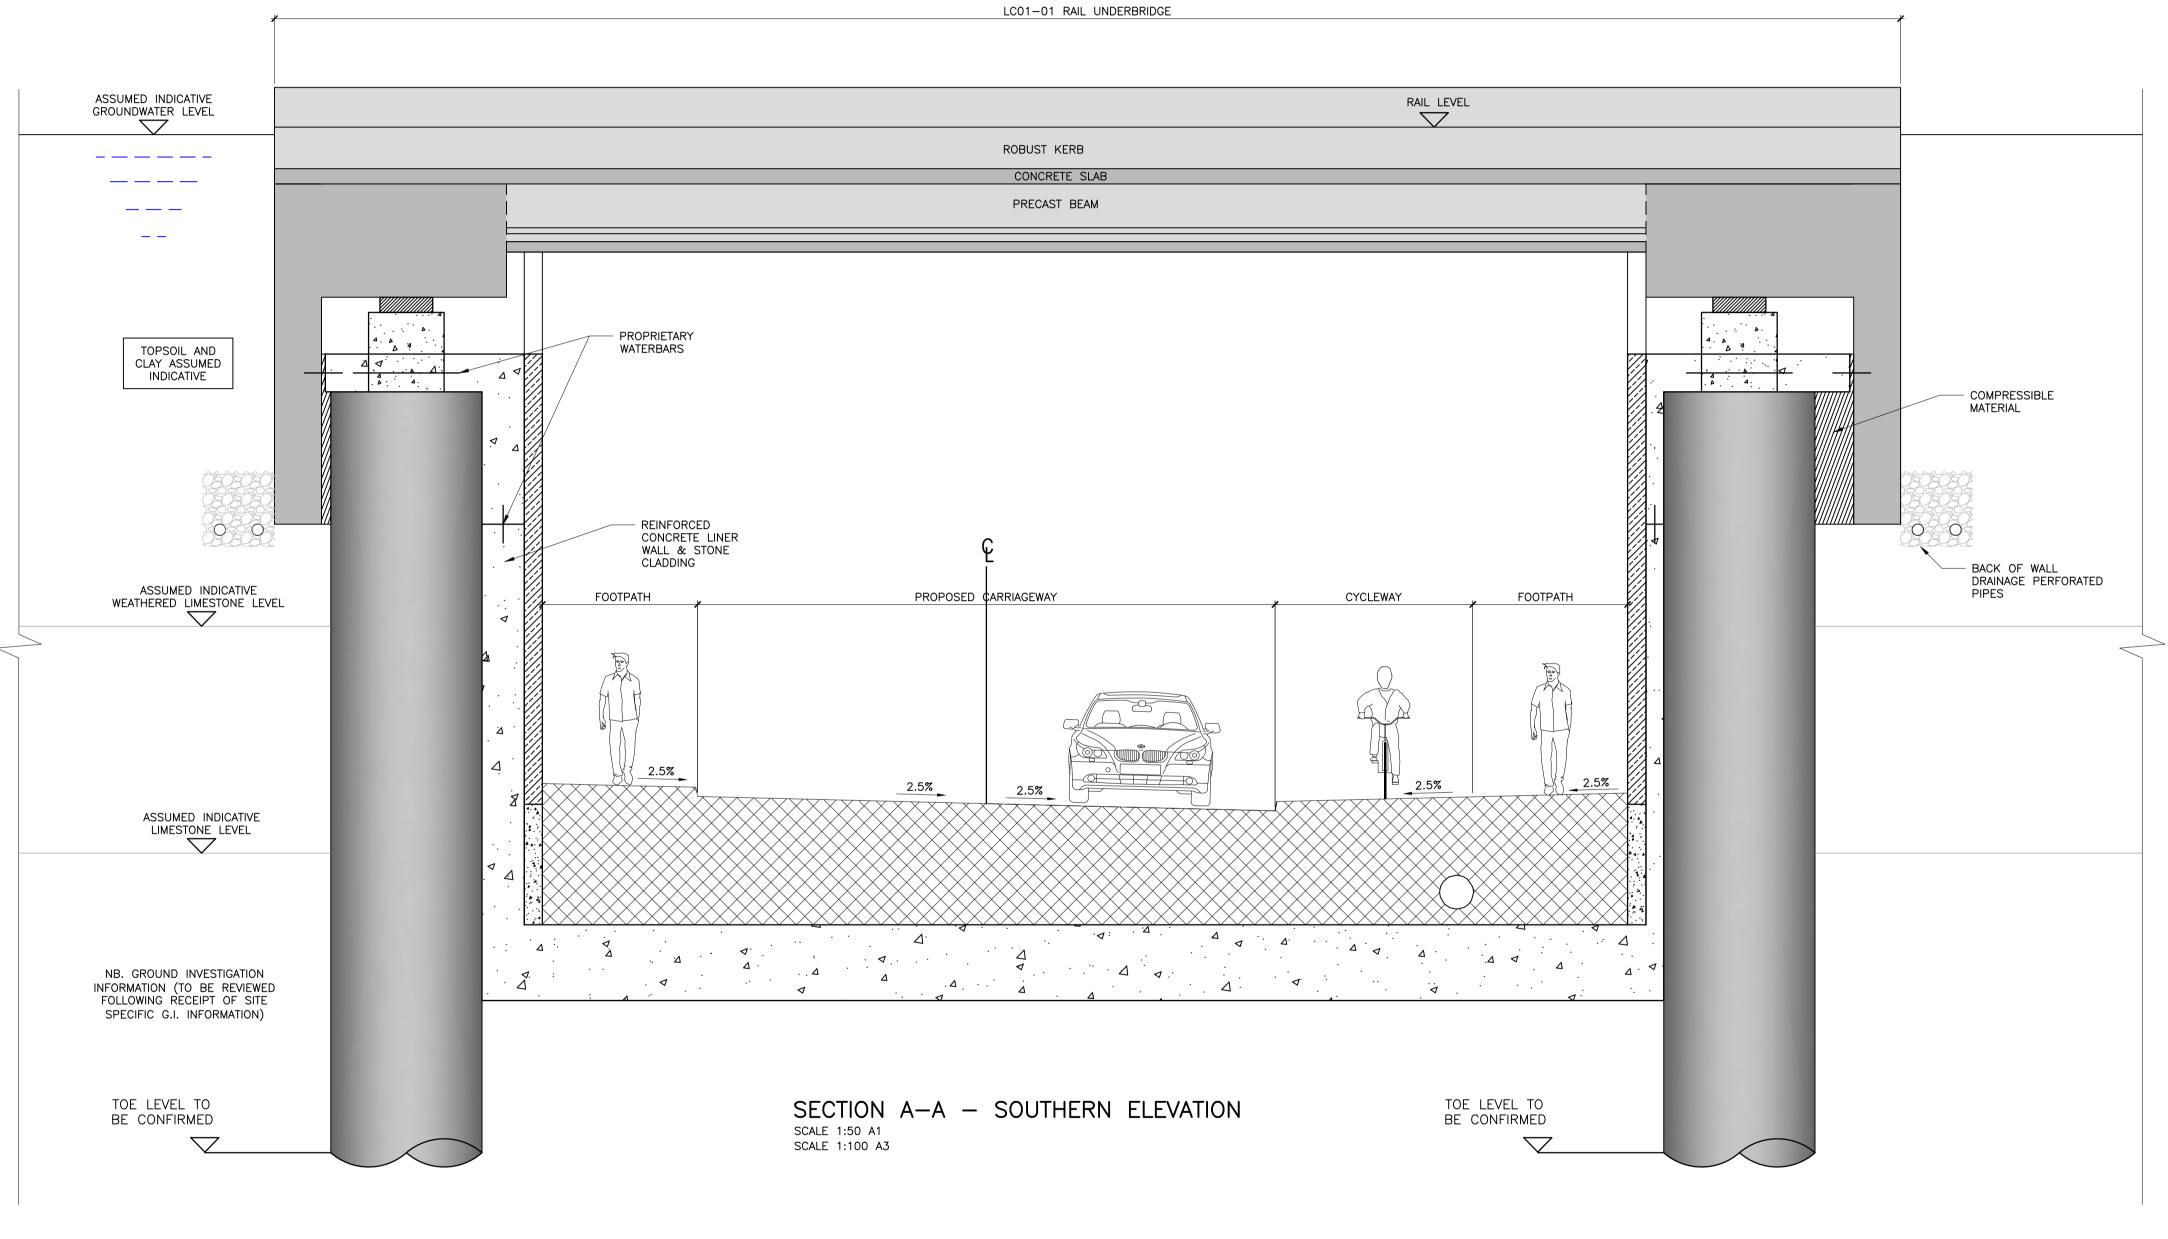

## <u>NOTES</u>

- 1. ALL DIMENSIONS ARE IN MILLIMETRES UNLESS NOTED OTHERWISE.
- 2. ALL LEVELS ARE IN METRES ABOVE NATIONAL ORDNANCE DATUM. UNLESS NOTED OTHERWISE
- 3. ALL GROUND STRATA INFORMATION AND GROUND WATER INFORMATION IS ASSUMED AND INDICATIVE. TO BE CONFIRMED FOLLOWING RECEIPT OF SITE SPECIFIC GROUND INVESTIGATION INFORMATION

REFERENCE INFORMATION

- 1. TOPOGRAPHICAL SURVEY INFORMATION TAKEN FROM DRAWING NUMBER MAY-PCA-VTO-SW\_AE-M2-VT-3002
- EXISTING SURFACE WATER DRAINAGE TAKEN FROM ROD DRAWINGS SERIES MAY-ROD-UTL-LC001-DR-C-0021 to 0025
- 3. EXISTING COMBINED AND FOUL WATER DRAINAGE TAKEN FROM ROD DRAWINGS SERIES MAY-ROD-UTL-LC001-DR-C-0021 to 0025
- FOR ROAD DRAWINGS REFER TO ROD DRAWING NUMBER SERIES MAY-ROD-HRW-LC01-DR-C-0001 to 0005