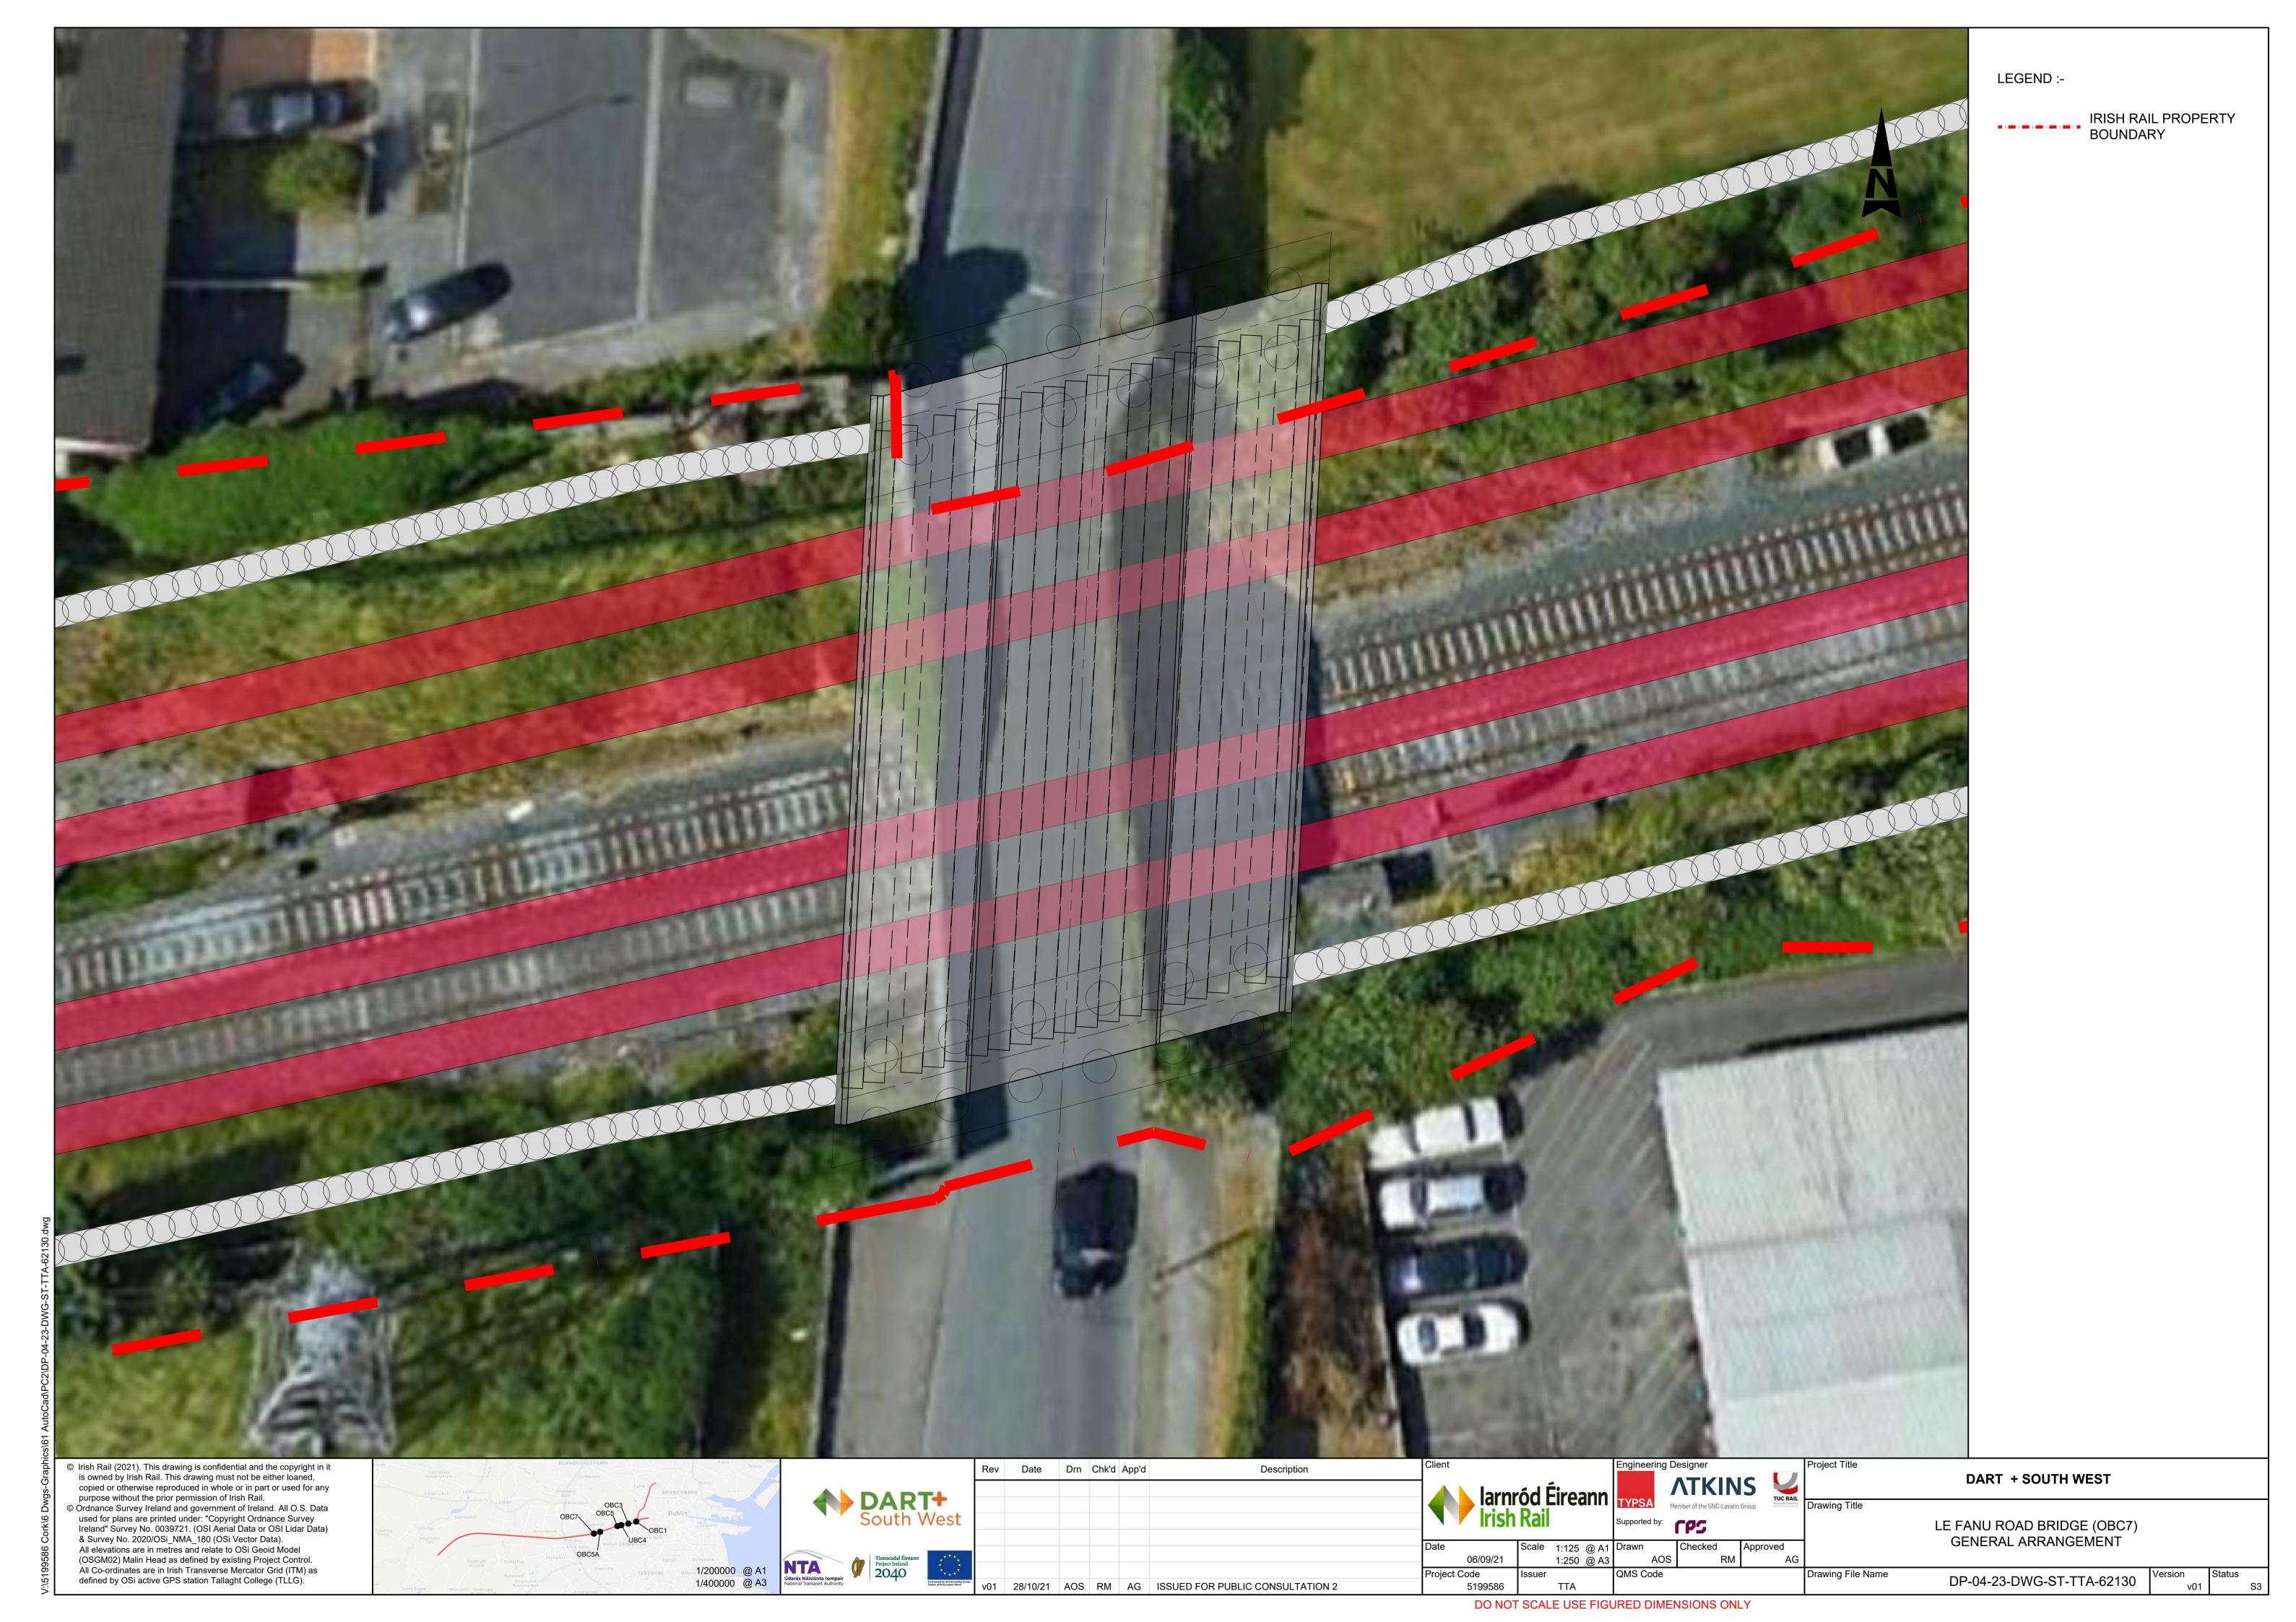

## BRIDGE DECK LONGITUDINAL SECTION

Scale A1 1:100 Scale at A3 1:200

© Irish Rail (2021). This drawing is confidential and the copyright in it is owned by Irish Rail. This drawing must not be either loaned, copied or otherwise reproduced in whole or in part or used for any purpose without the prior permission of Irish Rail.
 © Ordnance Survey Ireland and government of Ireland. All O.S. Data used for plans are printed under: "Copyright Ordnance Survey Ireland" Survey No. 0039721. (OSI Aerial Data or OSI Lidar Data) & Survey No. 2020/OSi\_NMA\_180 (OSi Vector Data). All elevations are in metres and relate to OSi Geoid Model (OSGM02) Malin Head as defined by existing Project Control. All Co-ordinates are in Irish Transverse Mercator Grid (ITM) as defined by OSi active GPS station Tall