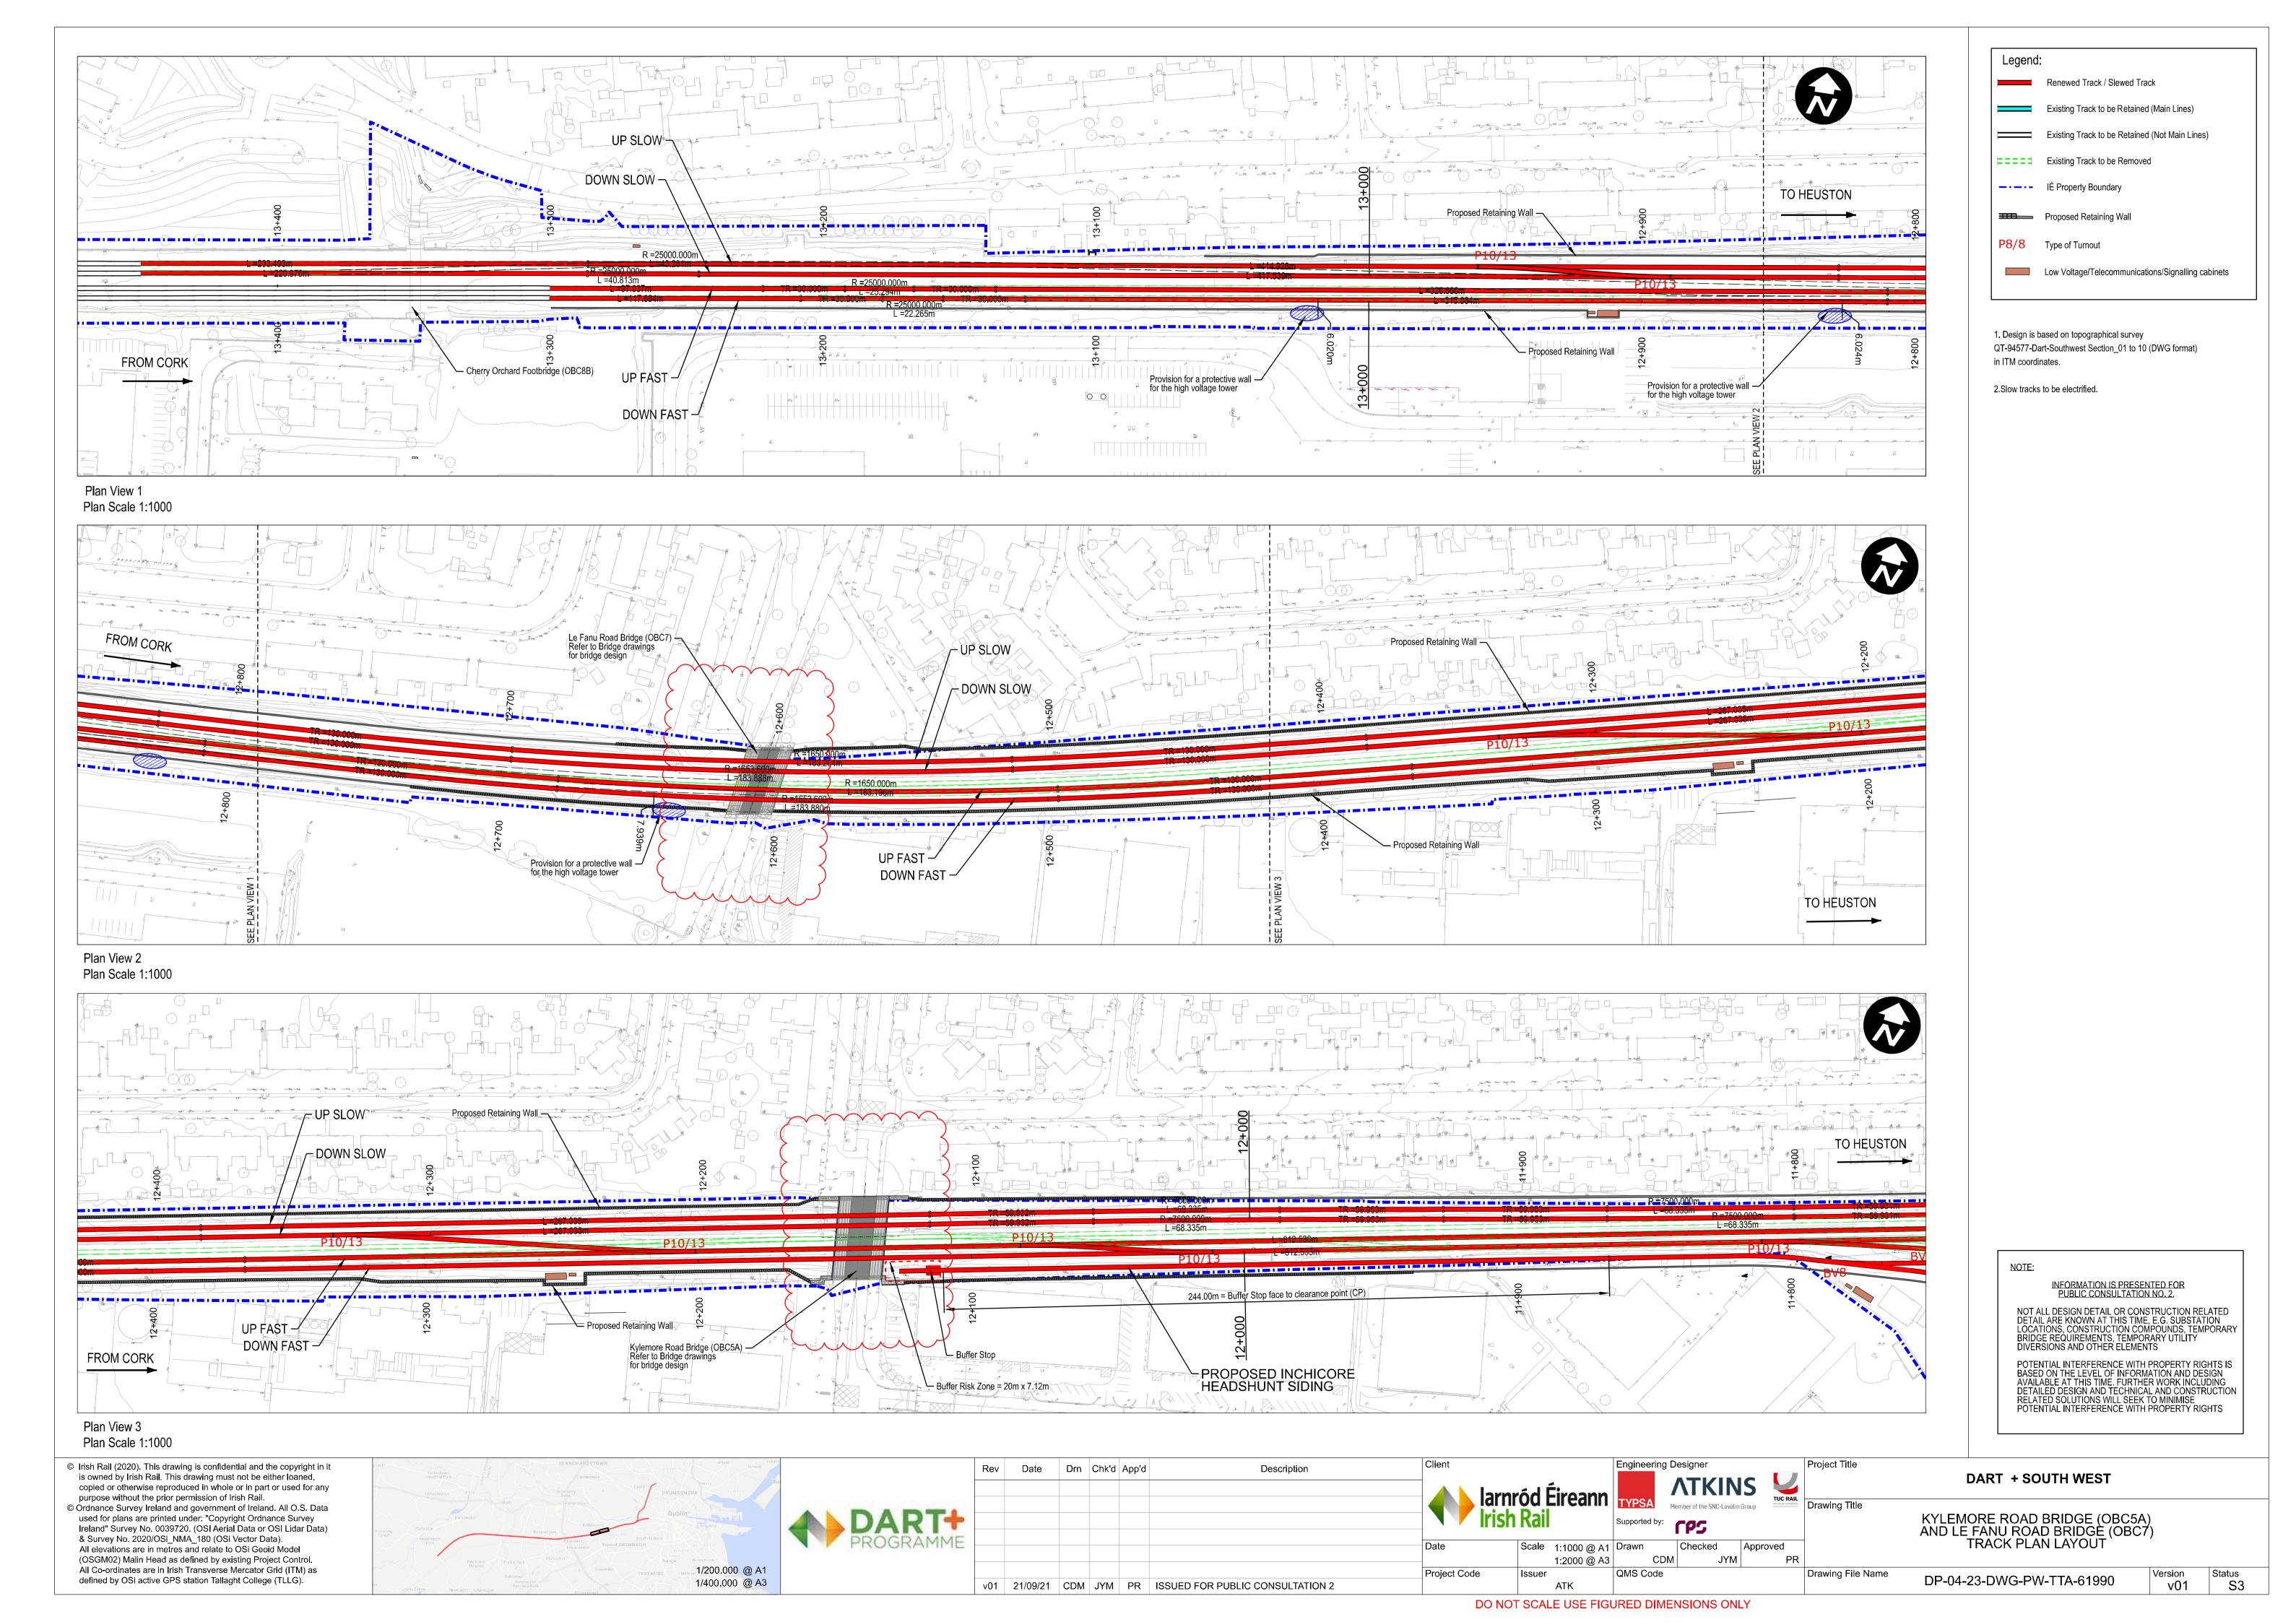

ates are in Irish Transverse Mercator Grid (ITM) as defined by OSi active GPS station Tallaght College (TLLG).









Drawing Title

LE FANU ROAD BRIDGE (OBC7)
BRIDGE DECK LONGITUDINAL SECTION

Drawing File Name

Drawing File Name

DP-04-23-DWG-ST-TTA-62132

Version
Volume
Volume
Version
Volume
Version
Volume
Version
Volume
Version
Volume
Volume
Version
Volume
Version
Volume
Volume
Version
Volume
Version
Volume
Version
Volume
Volume
Version
Volume
Volume
Version
Volume
Volume
Volume
Version
Volume
Version
Volume
Volume
Volume
Version
Volume
Volume
Volume
Volume
Version
Volume
Volume
Volume
Volume
Version
Volume
Volume
Version
Volume
Volume
Volume
Version
Volume
Volume
Version
Volume
Version
Volume
Volume
Volume
Volume
Version
Volume
Volume
Volume
Version
Volume
Version
Volume
Volum









Status S3

v01