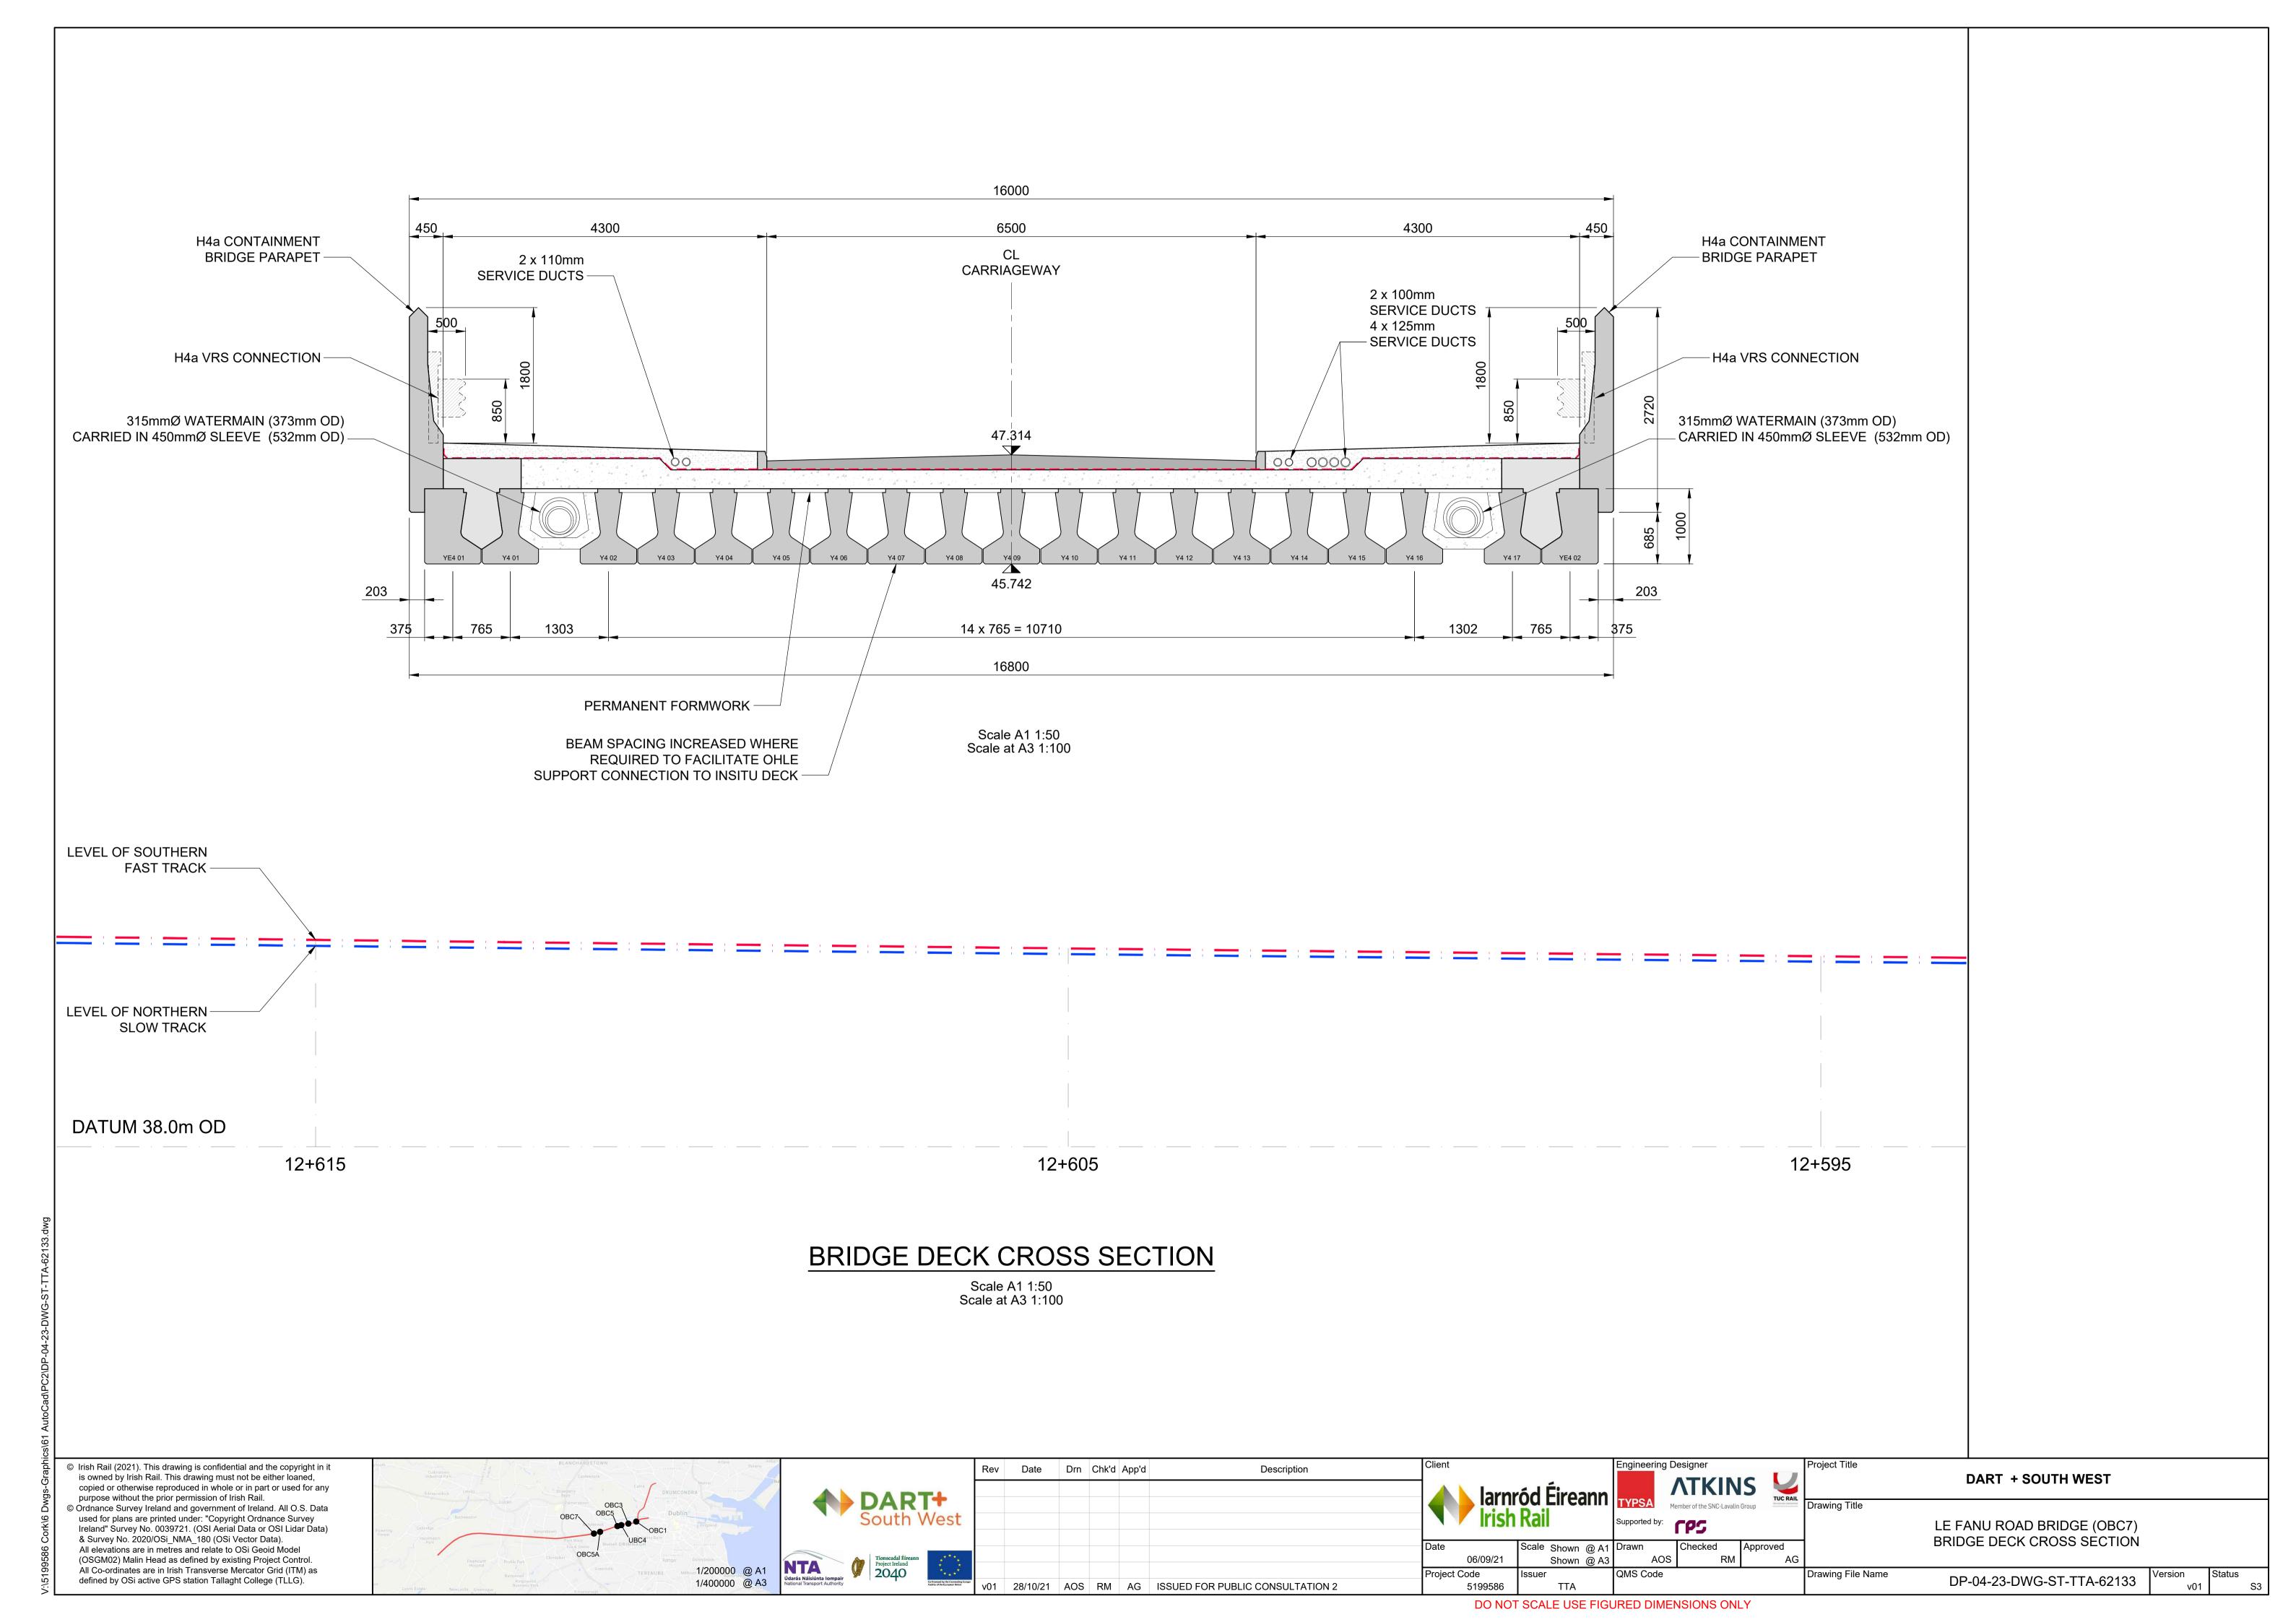

## BRIDGE DECK LONGITUDINAL SECTION

Scale A1 1:100 Scale at A3 1:200

© Irish Rail (2021). This drawing is confidential and the copyright in it is owned by Irish Rail. This drawing must not be either loaned, copied or otherwise reproduced in whole or in part or used for any purpose without the prior permission of Irish Rail.
 © Ordnance Survey Ireland and government of Ireland. All O.S. Data used for plans are printed under: "Copyright Ordnance Survey Ireland" Survey No. 0039721. (OSI Aerial Data or OSI Lidar Data) & Survey No. 2020/OSi\_NMA\_180 (OSi Vector Data). All elevations are in metres and relate to OSi Geoid Model (OSGM02) Malin Head as defined by existing Project Control. All Co-ordinates are in Irish Transverse Mercator Grid (ITM) as defined by OSi active GPS station Tallaght College (TLLG).

Drawing Title

LE FANU ROAD BRIDGE (OBC7)
BRIDGE DECK LONGITUDINAL SECTION

Drawing File Name

Drawing File Name

DP-04-23-DWG-ST-TTA-62132

Version
Volume
Volume
Version
Volume
Version
Volume
Version
Volume
Version
Volume
Volume
Version
Volume
Version
Volume
Volume
Version
Volume
Version
Volume
Version
Volume
Volume
Version
Volume
Volume
Version
Volume
Volume
Volume
Version
Volume
Version
Volume
Volume
Volume
Version
Volume
Volume
Volume
Volume
Version
Volume
Volume
Volume
Volume
Version
Volume
Volume
Version
Volume
Volume
Volume
Version
Volume
Volume
Version
Volume
Version
Volume
Volume
Volume
Volume
Version
Volume
Volume
Volume
Version
Volume
Version
Volume
Volum