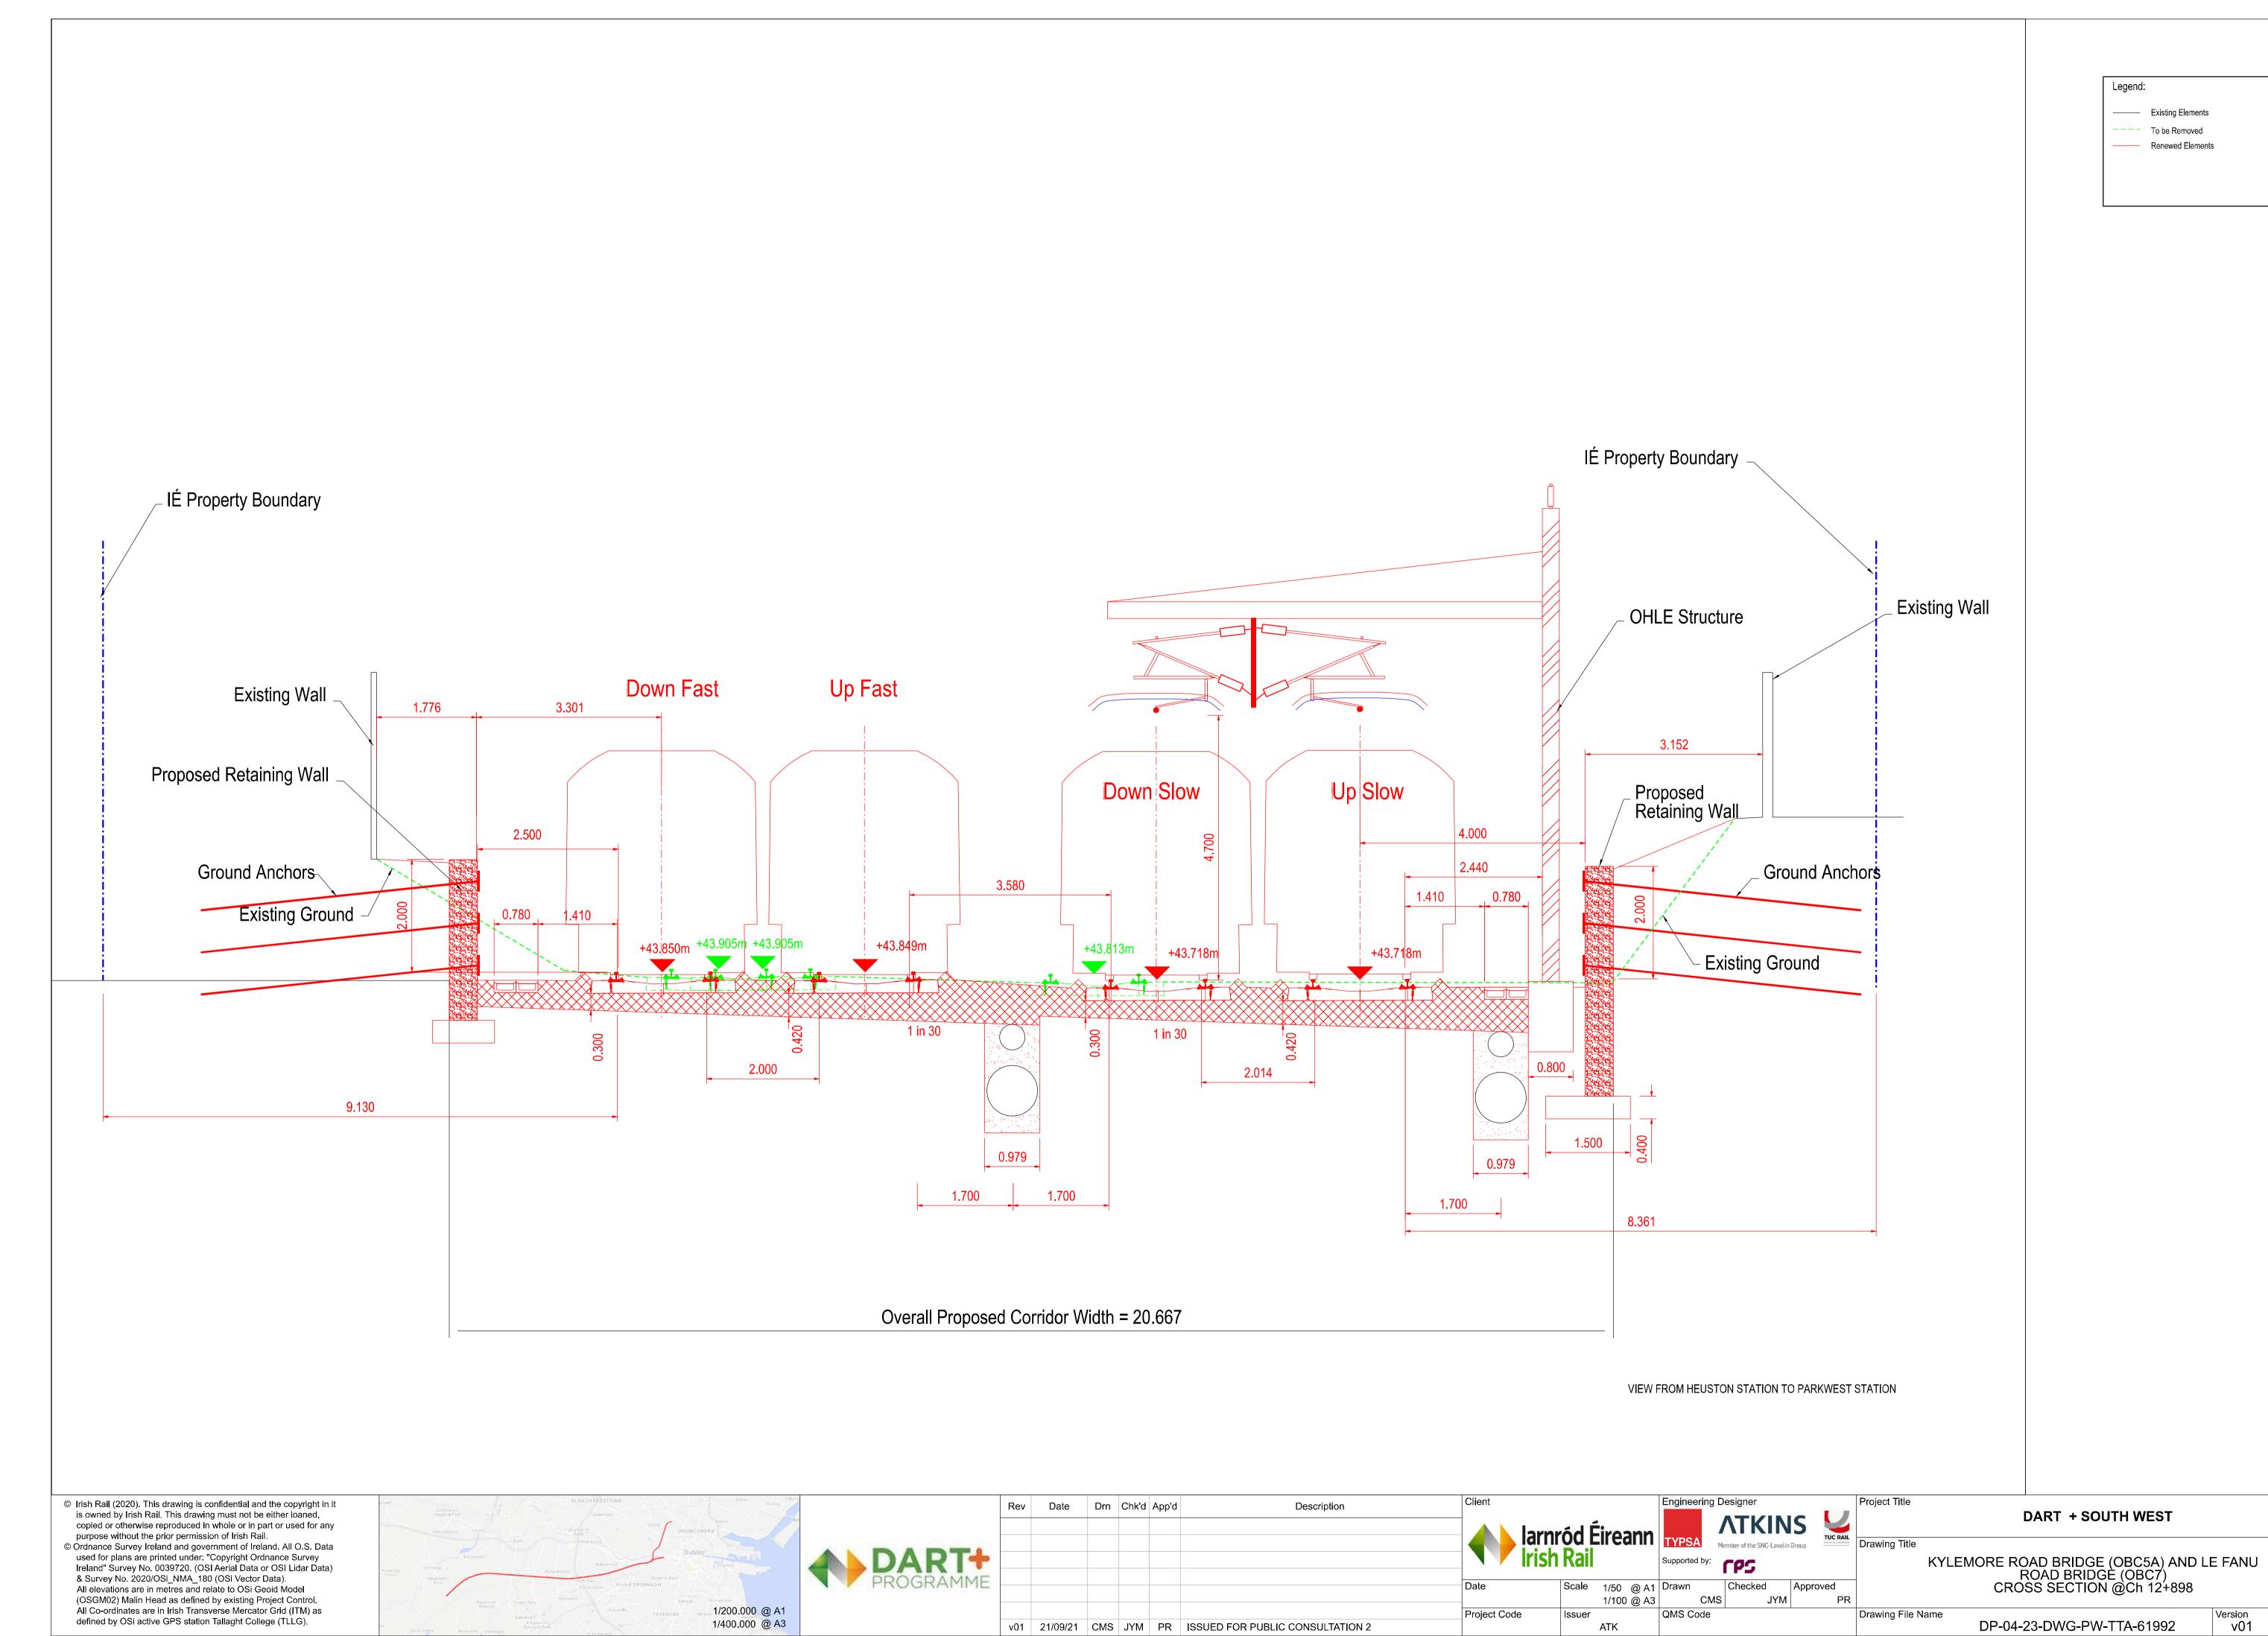

es are in Irish Transverse Mercator Grid (ITM) as defined by OSi active GPS station Tallaght College (TLLG).









Drawing Title

LE FANU ROAD BRIDGE (OBC7)
BRIDGE DECK LONGITUDINAL SECTION

Drawing File Name

Drawing File Name

DP-04-23-DWG-ST-TTA-62132

Version
Volume
Volume
Version
Volume
Version
Volume
Version
Volume
Version
Volume
Volume
Version
Volume
Version
Volume
Volume
Version
Volume
Version
Volume
Version
Volume
Volume
Version
Volume
Volume
Version
Volume
Volume
Volume
Version
Volume
Version
Volume
Volume
Volume
Version
Volume
Volume
Volume
Volume
Version
Volume
Volume
Volume
Volume
Version
Volume
Volume
Version
Volume
Volume
Volume
Version
Volume
Volume
Version
Volume
Version
Volume
Volume
Volume
Volume
Version
Volume
Volume
Volume
Version
Volume
Version
Volume
Volum









Status S3

v01