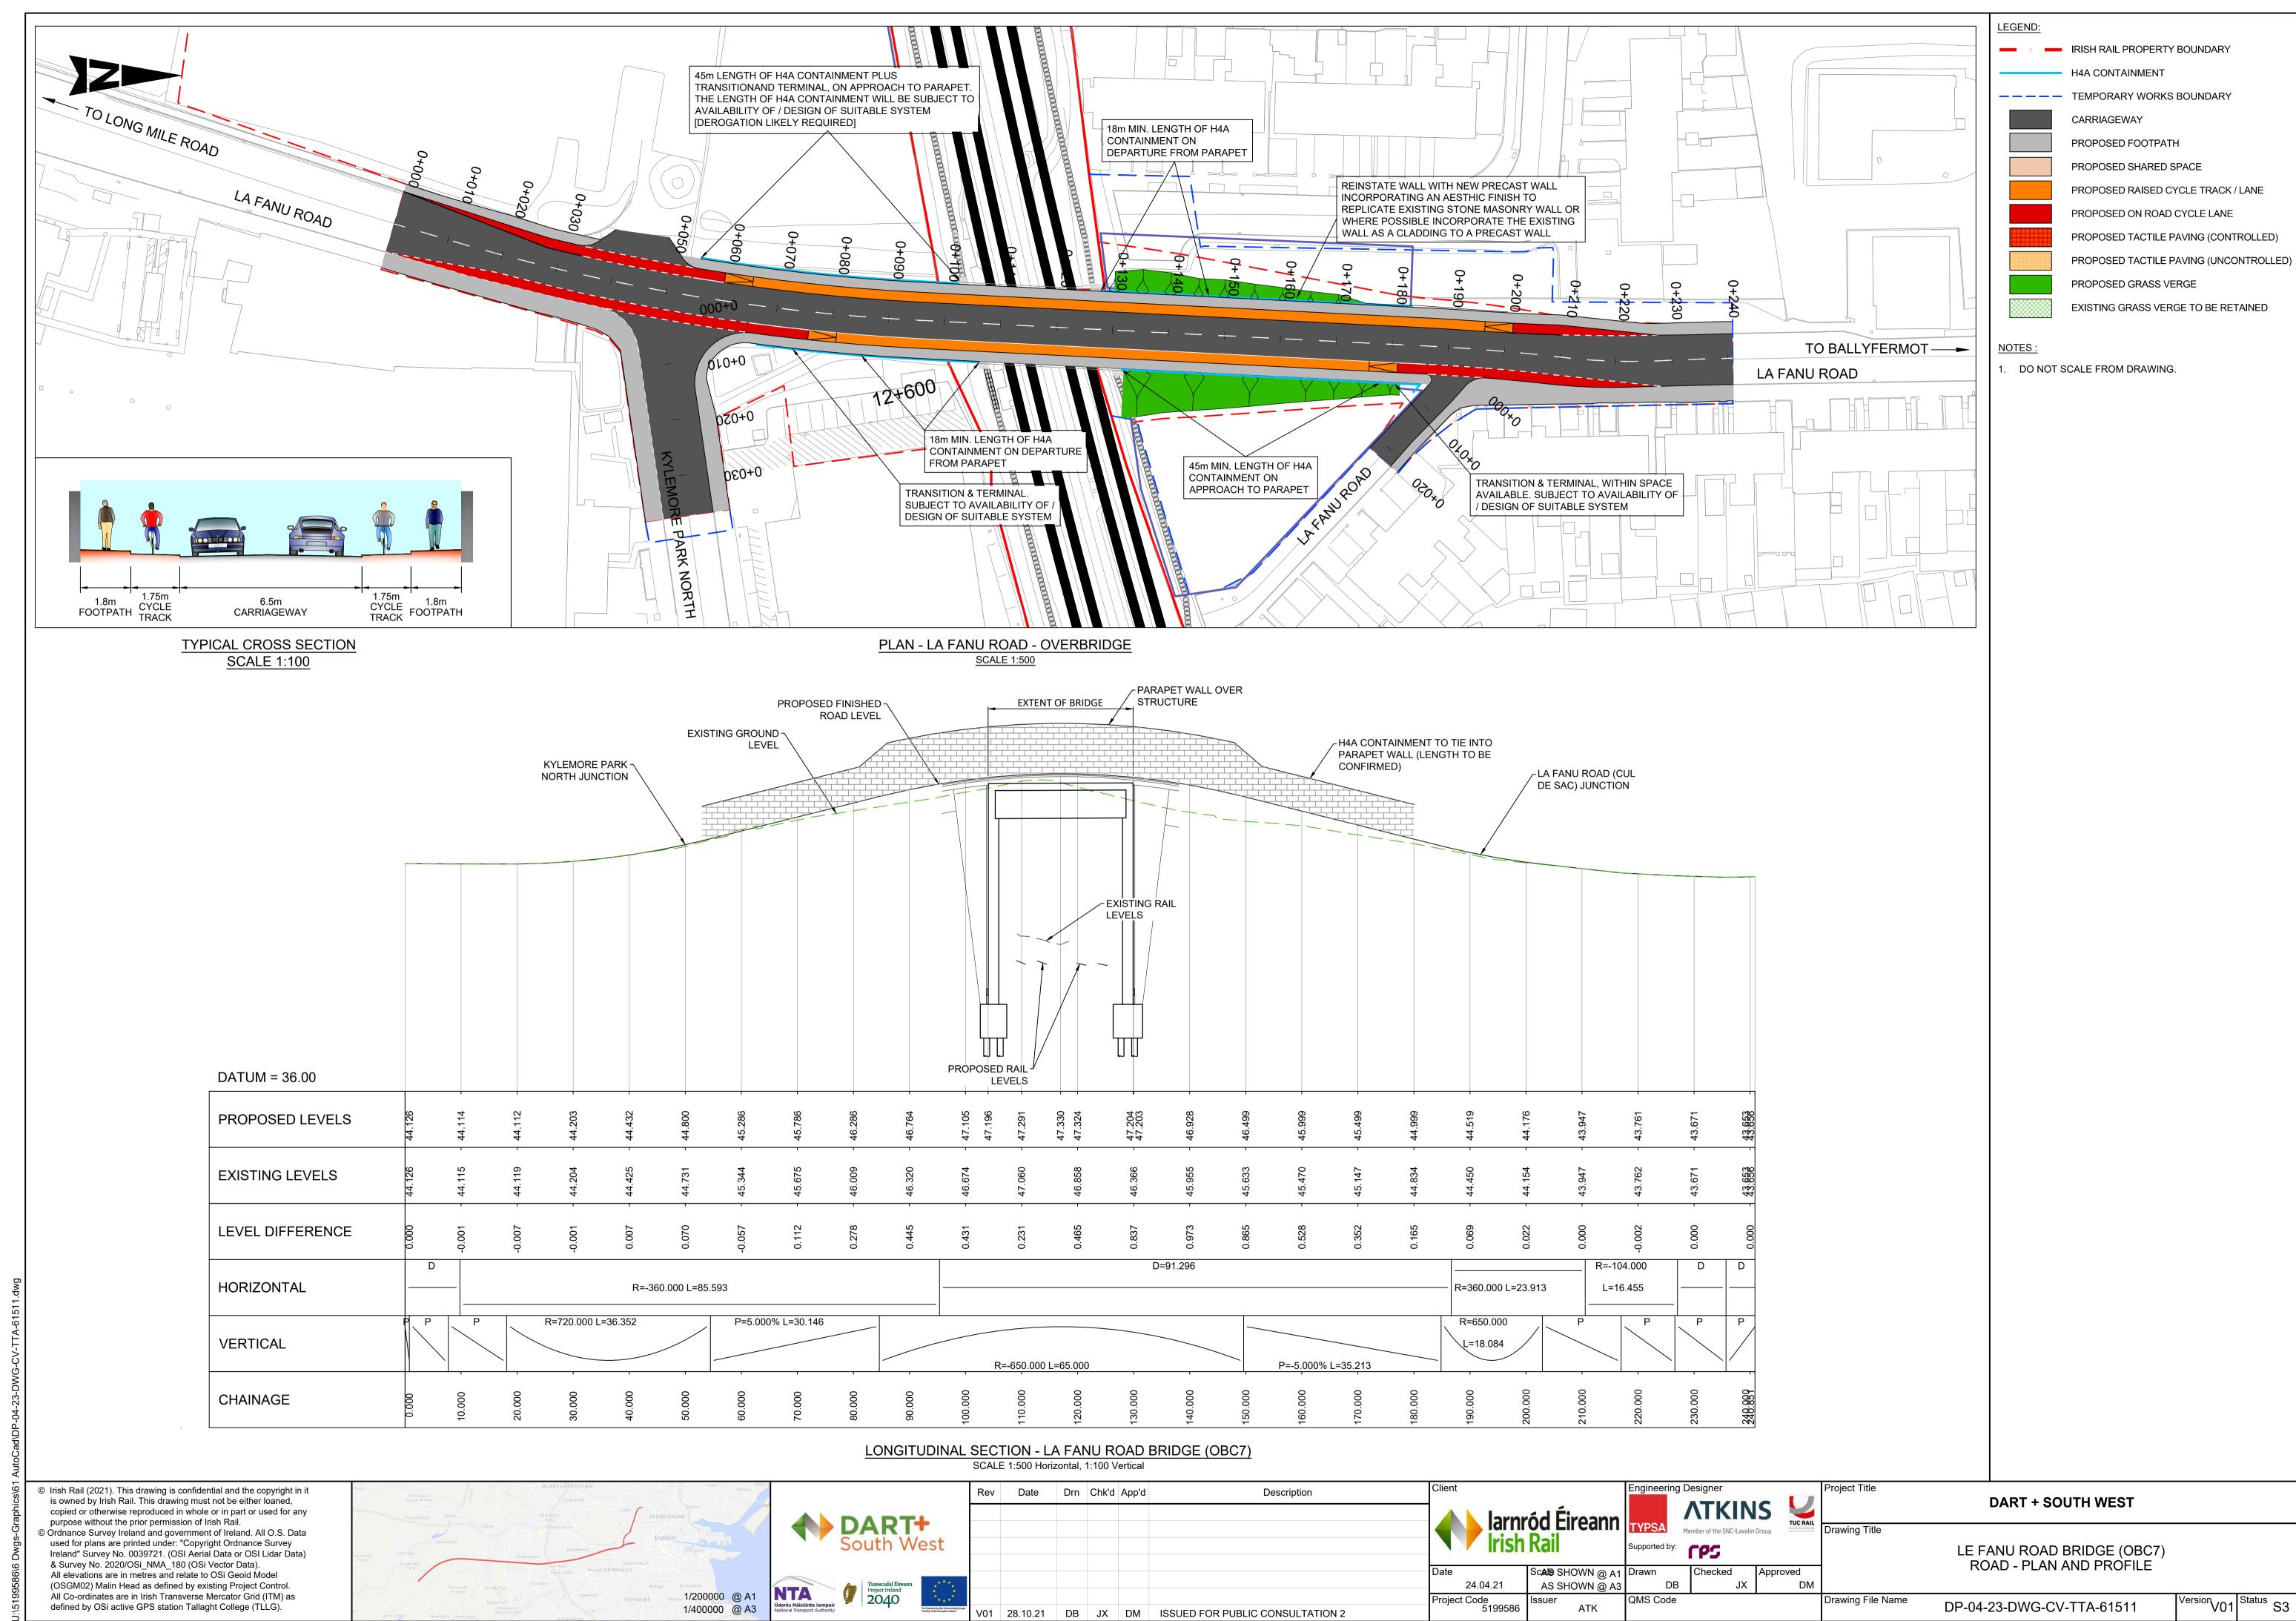

inates are in Irish Transverse Mercator Grid (ITM) as defined by OSi active GPS station Tallaght College (TLLG).









Drawing Title

LE FANU ROAD BRIDGE (OBC7)
BRIDGE DECK LONGITUDINAL SECTION

Drawing File Name

Drawing File Name

DP-04-23-DWG-ST-TTA-62132

Version
Volume
Volume
Version
Volume
Version
Volume
Version
Volume
Version
Volume
Volume
Version
Volume
Version
Volume
Volume
Version
Volume
Version
Volume
Version
Volume
Volume
Version
Volume
Volume
Version
Volume
Volume
Volume
Version
Volume
Version
Volume
Volume
Volume
Version
Volume
Volume
Volume
Volume
Version
Volume
Volume
Volume
Volume
Version
Volume
Volume
Version
Volume
Volume
Volume
Version
Volume
Volume
Version
Volume
Version
Volume
Volume
Volume
Volume
Version
Volume
Volume
Volume
Version
Volume
Version
Volume
Volum









Status S3

v01