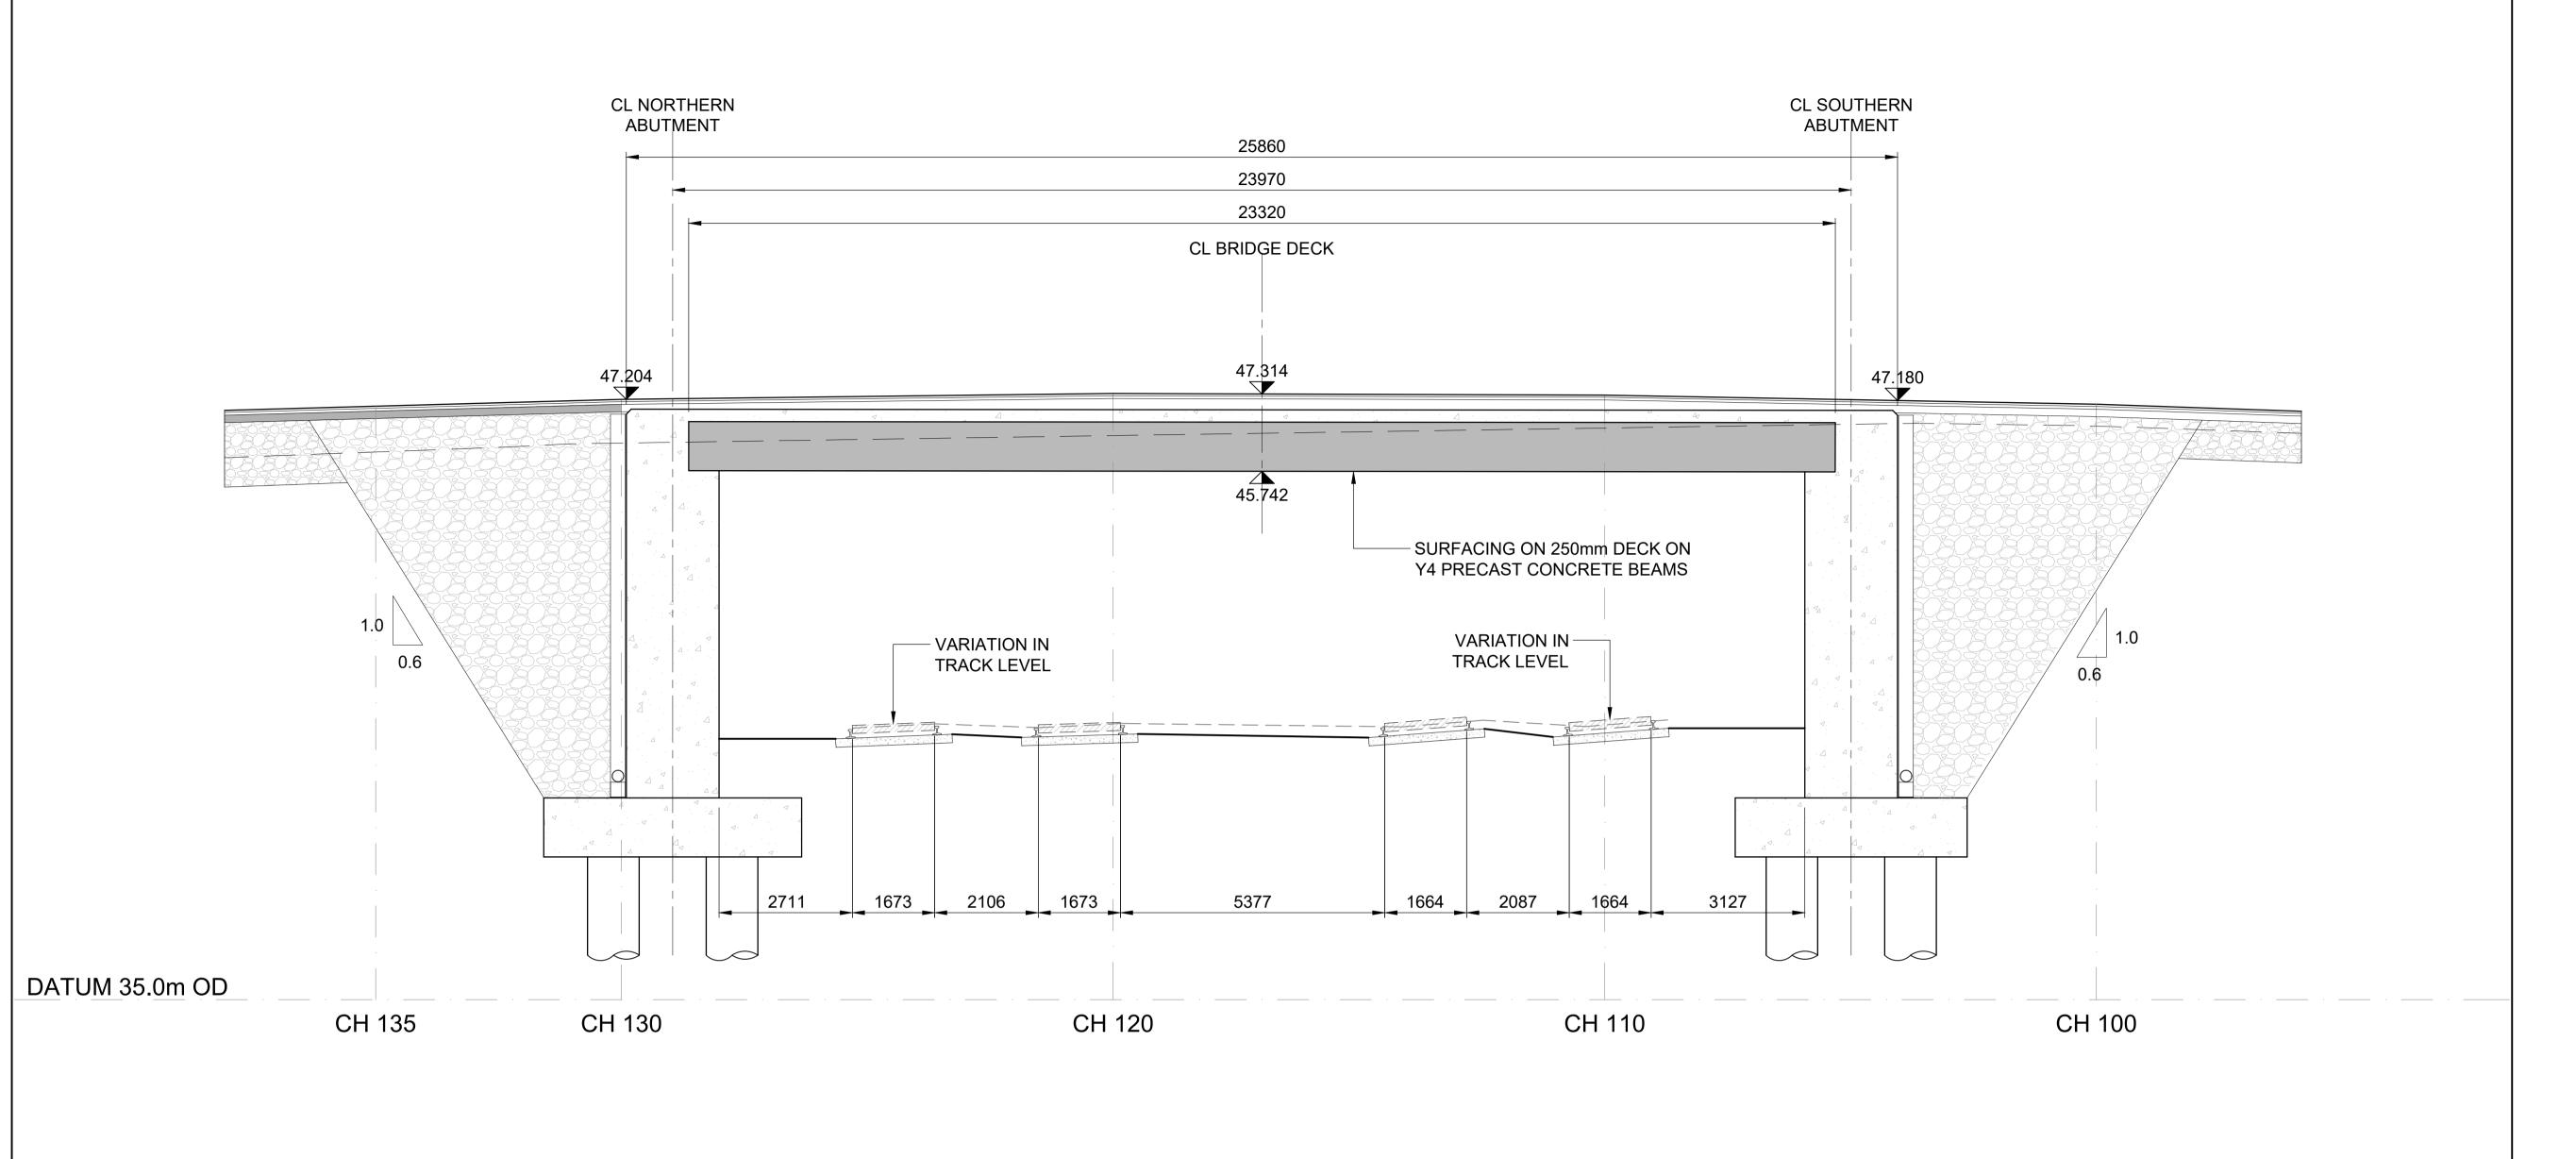

## BRIDGE DECK LONGITUDINAL SECTION

Scale A1 1:100 Scale at A3 1:200

© Irish Rail (2021). This drawing is confidential and the copyright in it is owned by Irish Rail. This drawing must not be either loaned, copied or otherwise reproduced in whole or in part or used for any purpose without the prior permission of Irish Rail.
 © Ordnance Survey Ireland and government of Ireland. All O.S. Data used for plans are printed under: "Copyright Ordnance Survey Ireland" Survey No. 0039721. (OSI Aerial Data or OSI Lidar Data) & Survey No. 2020/OSi\_NMA\_180 (OSi Vector Data). All elevations are in metres and relate to OSi Geoid Model (OSGM02) Malin Head as defined by existing Project Control. All Co-ordinates are in Irish Transverse Mercator Grid (ITM) as defined by OSi active GPS station Tallaght College (TLLG).

Drawing Title

LE FANU ROAD BRIDGE (OBC7)
BRIDGE DECK LONGITUDINAL SECTION

Drawing File Name

Drawing File Name

DP-04-23-DWG-ST-TTA-62132

Version
Volume
Volume
Version
Volume
Version
Volume
Version
Volume
Version
Volume
Volume
Version
Volume
Version
Volume
Volume
Version
Volume
Version
Volume
Version
Volume
Volume
Version
Volume
Volume
Version
Volume
Volume
Volume
Version
Volume
Version
Volume
Volume
Volume
Version
Volume
Volume
Volume
Volume
Version
Volume
Volume
Volume
Volume
Version
Volume
Volume
Version
Volume
Volume
Volume
Version
Volume
Volume
Version
Volume
Version
Volume
Volume
Volume
Volume
Version
Volume
Volume
Volume
Version
Volume
Version
Volume
Volum