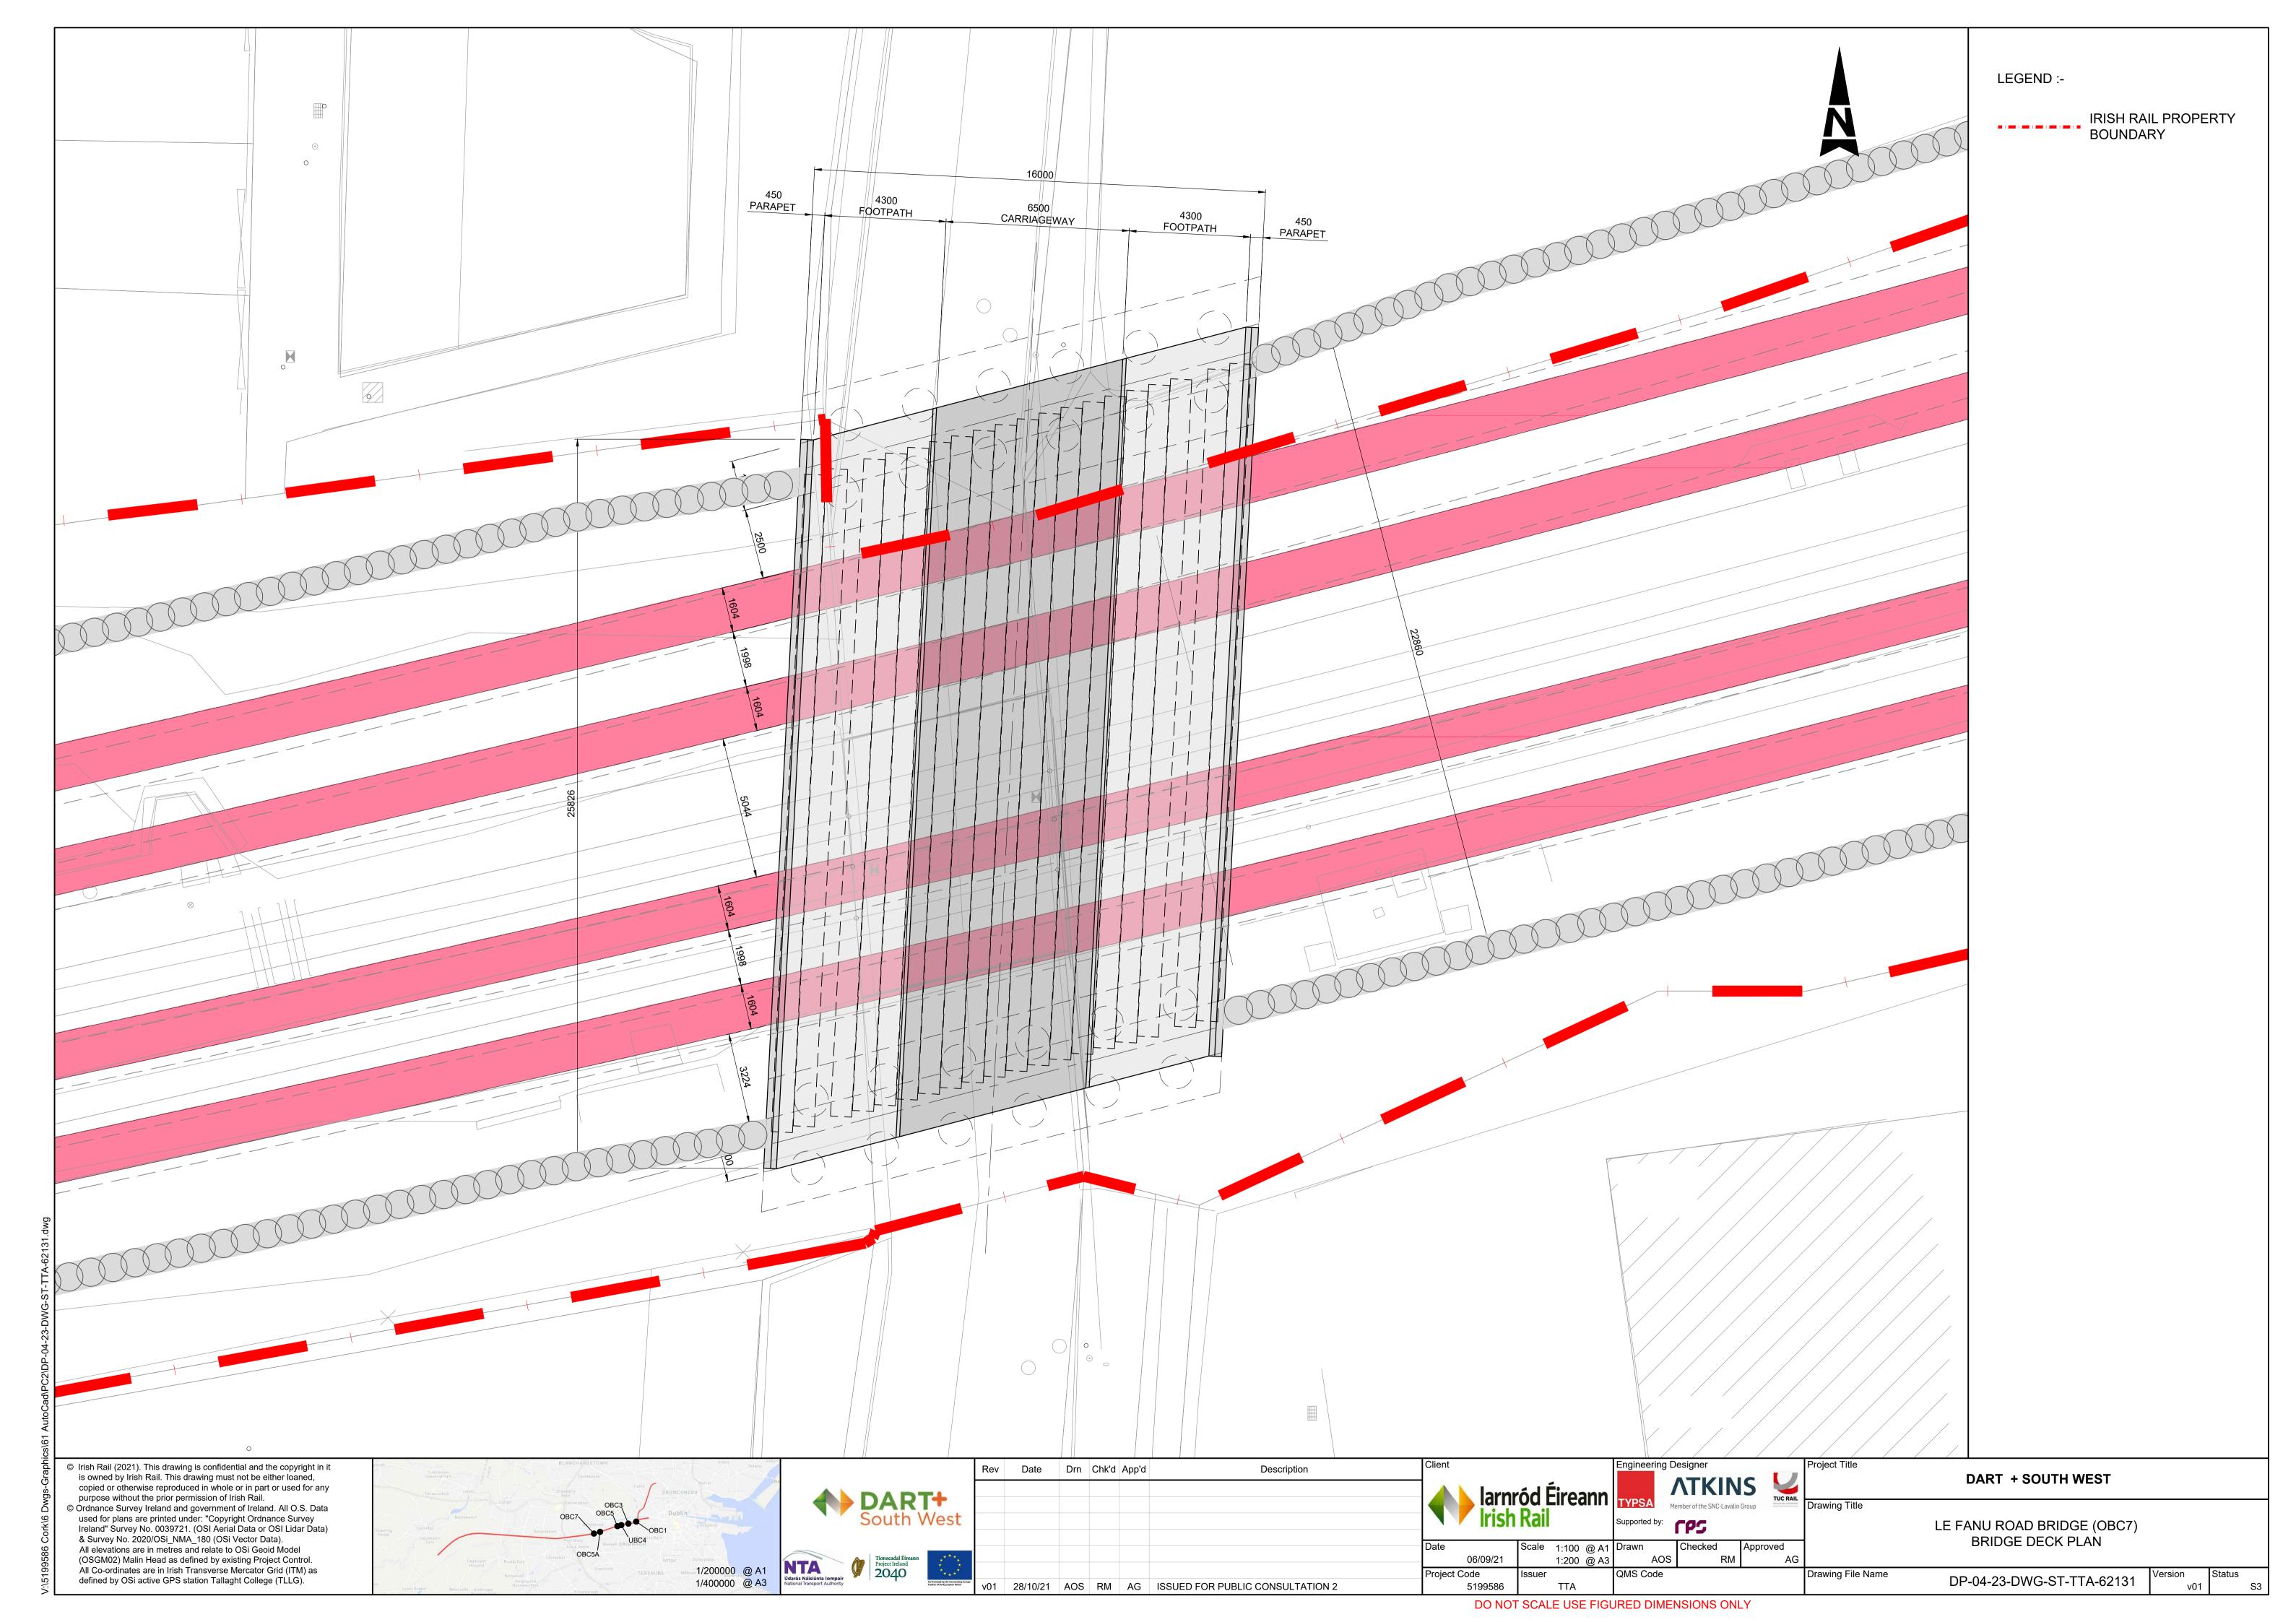

## BRIDGE DECK LONGITUDINAL SECTION

Scale A1 1:100 Scale at A3 1:200

© Irish Rail (2021). This drawing is confidential and the copyright in it is owned by Irish Rail. This drawing must not be either loaned, copied or otherwise reproduced in whole or in part or used for any purpose without the prior permission of Irish Rail.
 © Ordnance Survey Ireland and government of Ireland. All O.S. Data used for plans are printed under: "Copyright Ordnance Survey Ireland" Survey No. 0039721. (OSI Aerial Data or OSI Lidar Data) & Survey No. 2020/OSi\_NMA\_180 (OSi Vector Data). All elevations are in metres and relate to OSi Geoid Model (OSGM02) Malin Head as defined by existing Project Control. All Co-ordinates are in Irish Transverse Mercator Grid (ITM) as defined by OSi active GPS station Tallag