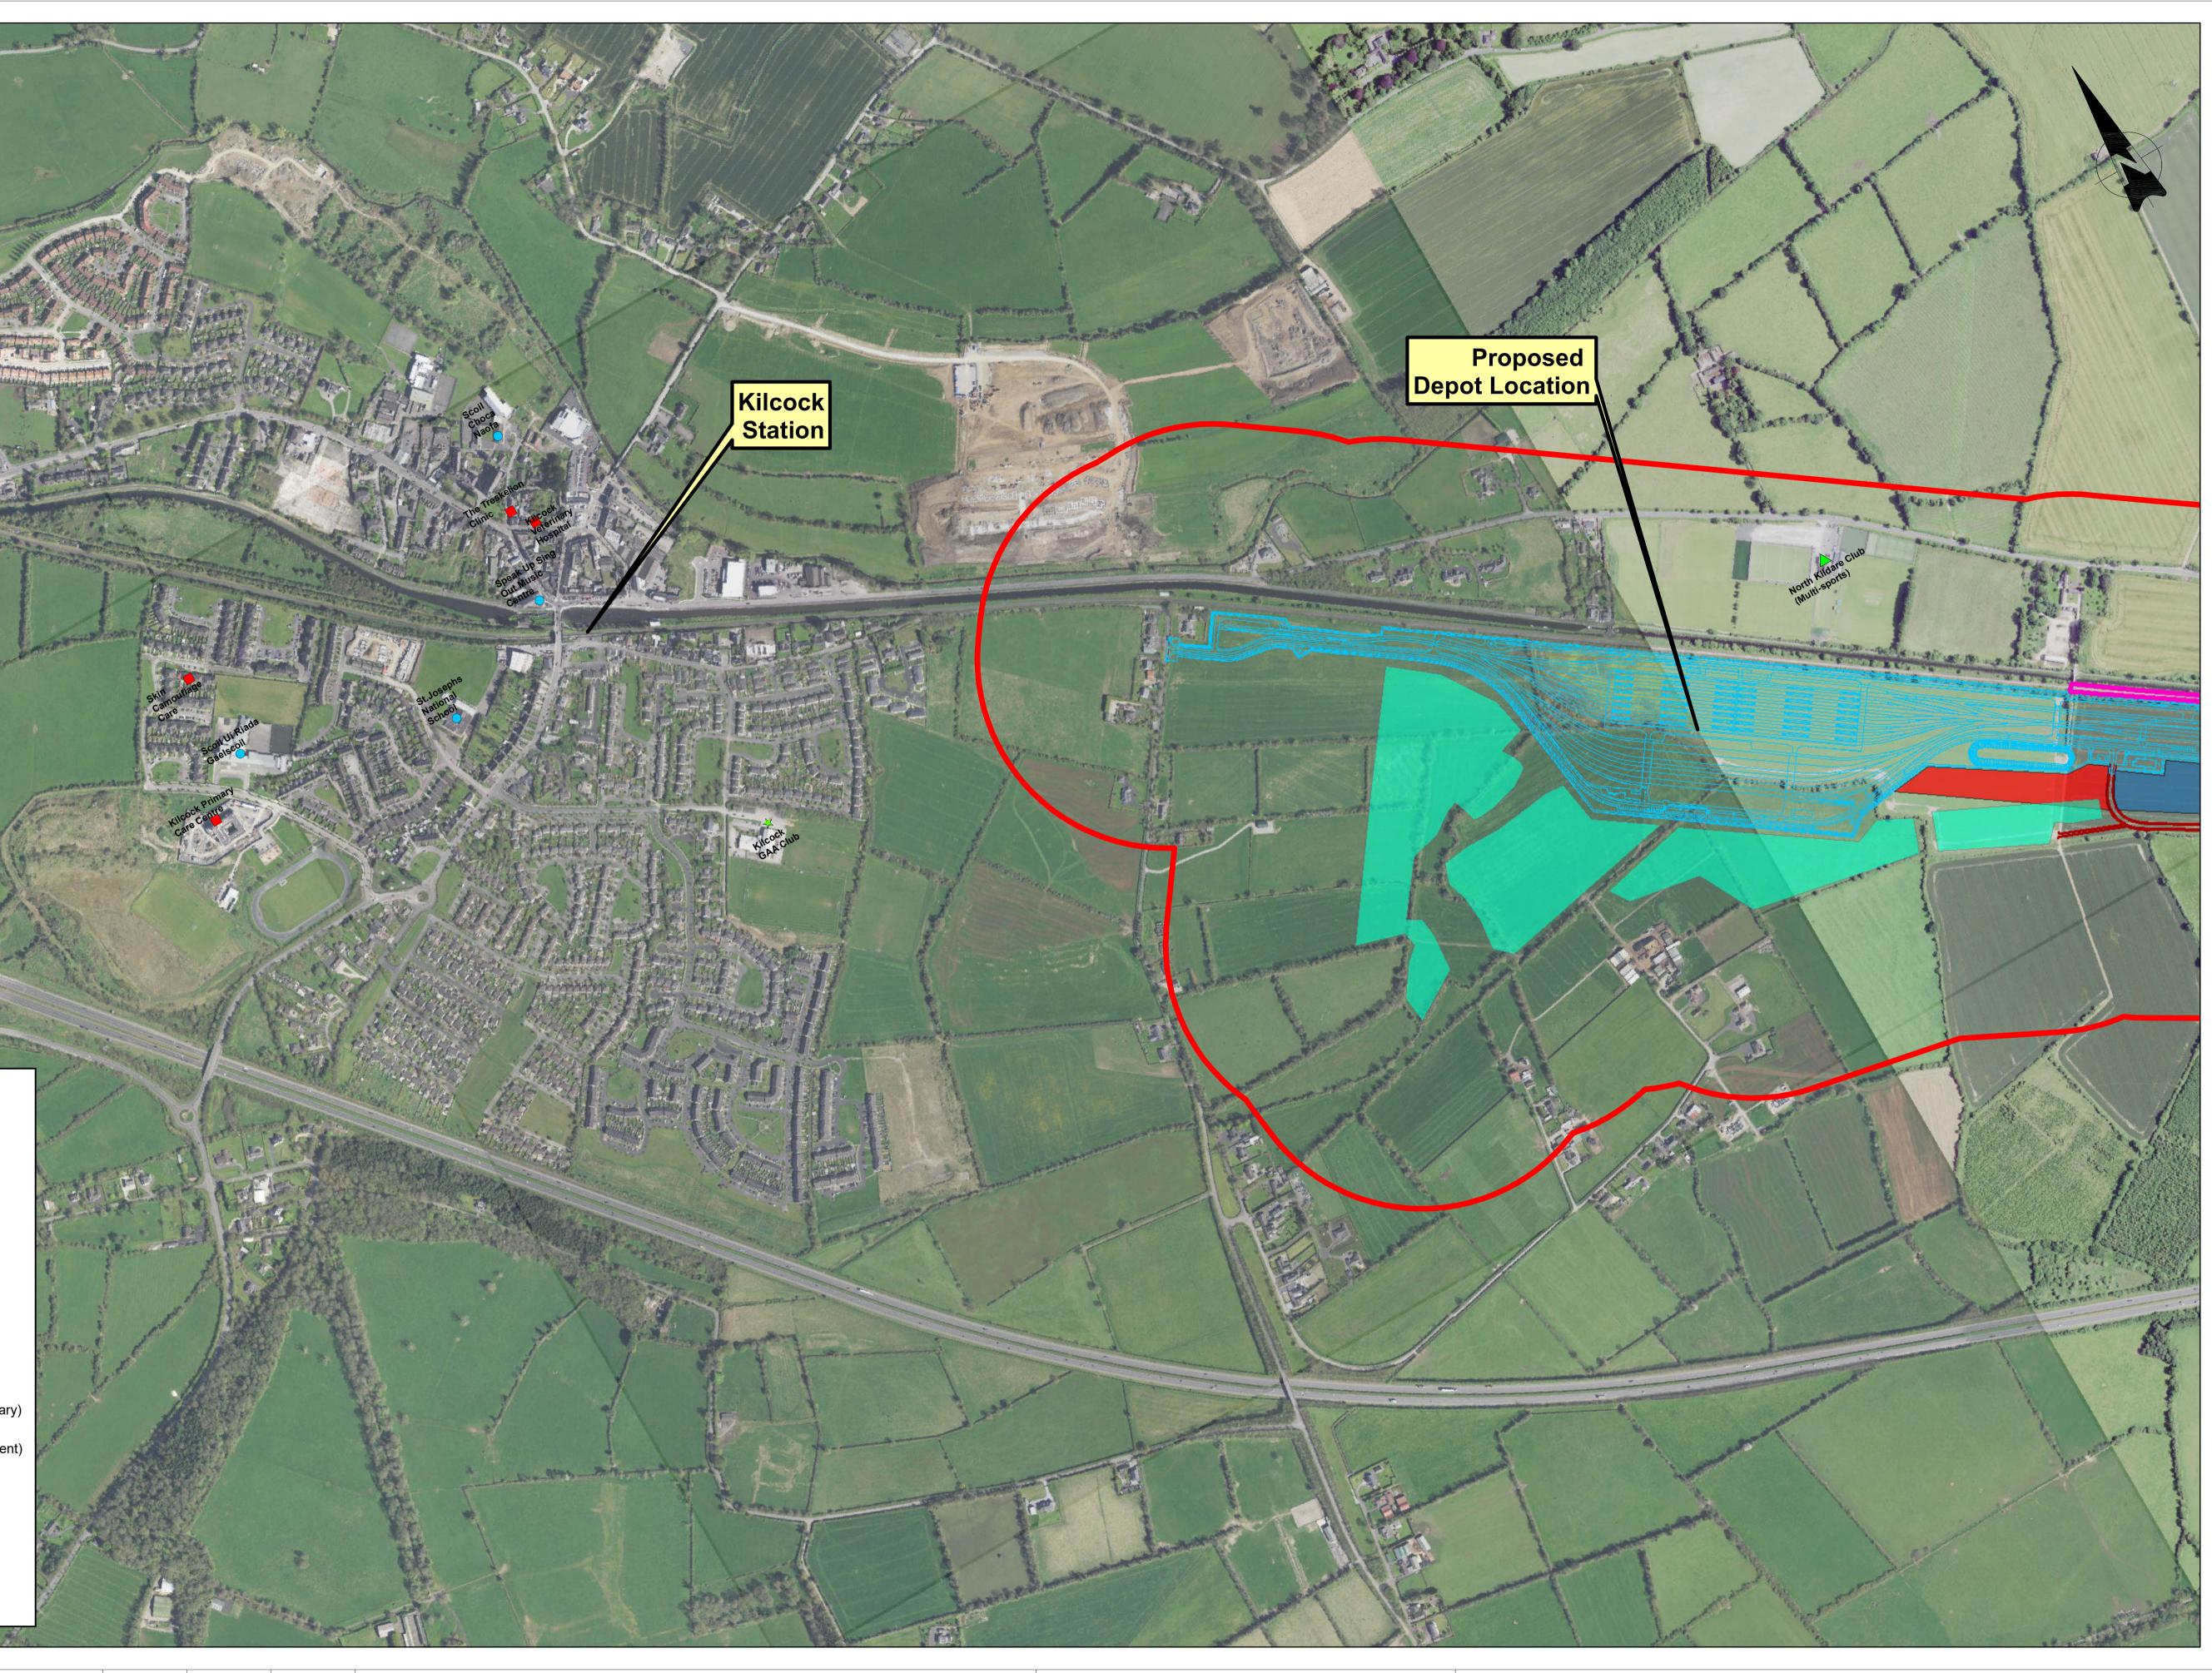

## OPTION SELECTION LAND USES (EDUCATIONAL, COMMUNITY & COMMERCIAL USES) Sheet 9 of 11

|     | Drawing Numbe     | r ∣ Project ∣C      | cipline   Location                      | Туре     | Role | Number | Phase   | ;              |  |  |
|-----|-------------------|---------------------|-----------------------------------------|----------|------|--------|---------|----------------|--|--|
|     | C C               | MAY                 | MDC E                                   | ENV ROUT | DR   | V      | 1509    | В              |  |  |
| 250 | Date:<br>May 2021 | Job No:<br>P/101086 | Status:<br>S4 - Suitable for Acceptance |          |      | Rev:   | 02 Shee | Sheet: 9 of 11 |  |  |