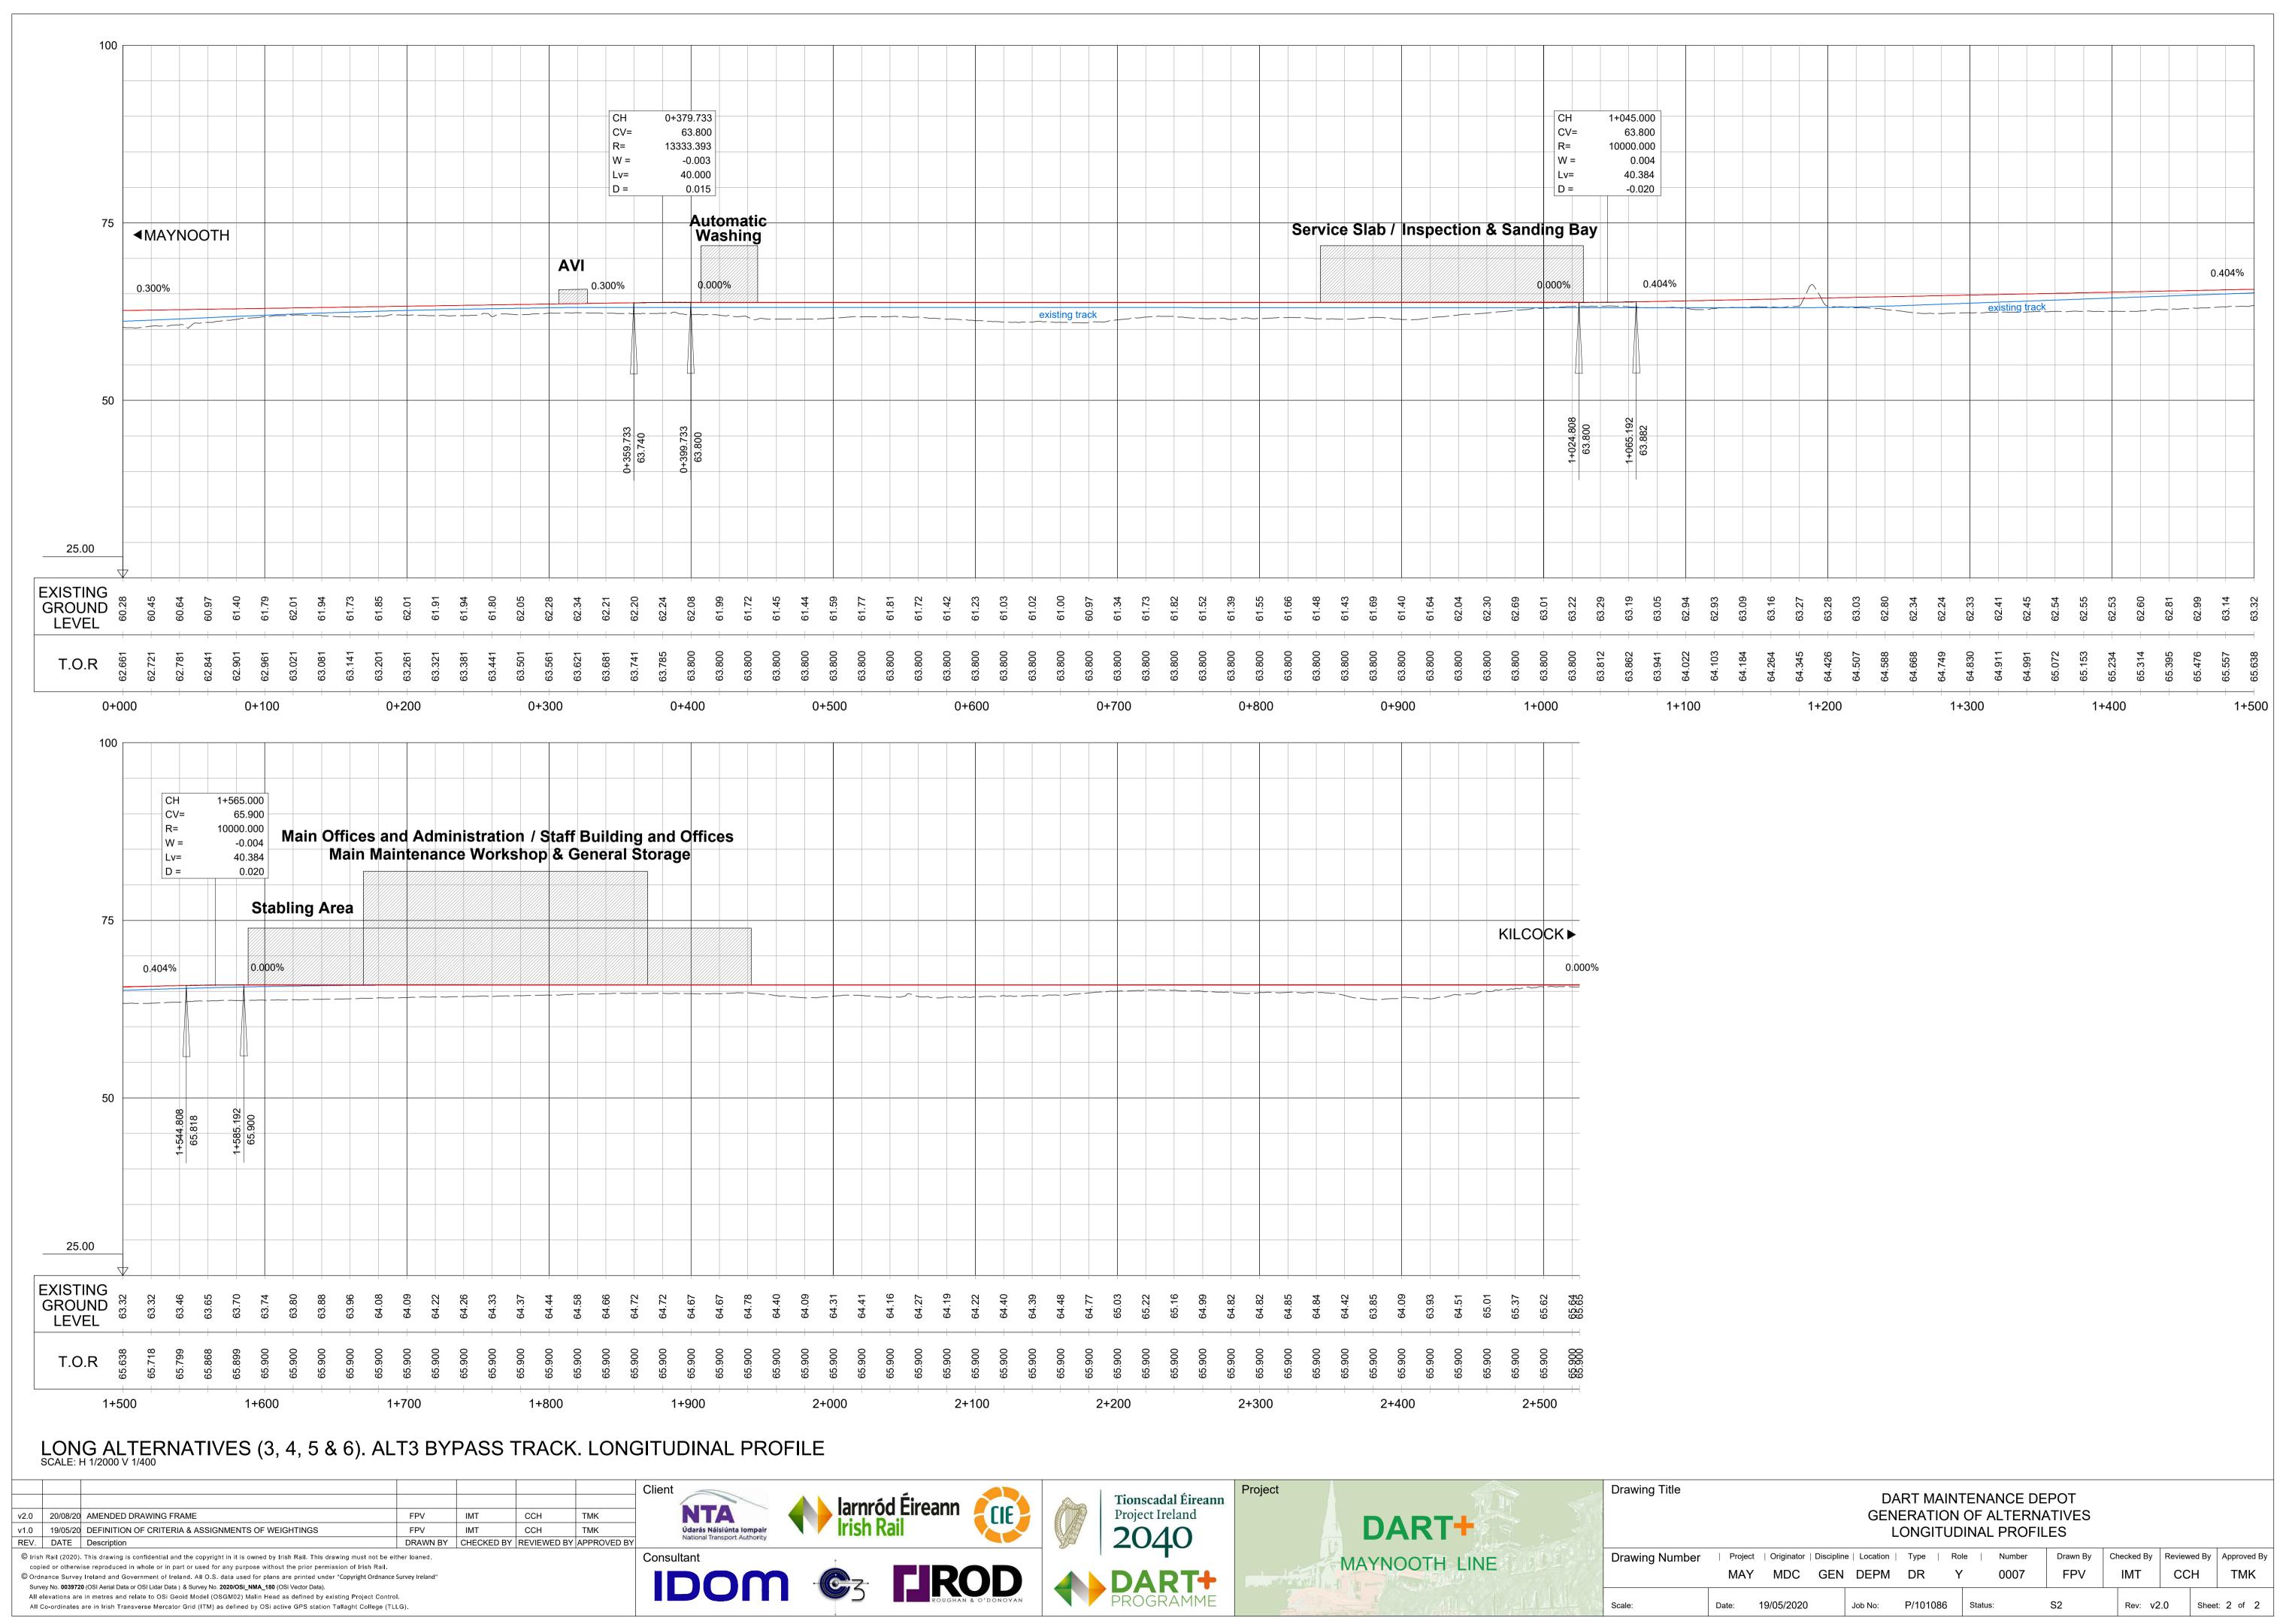

## DART+ Programme DART+ Maynooth Line



Preliminary Options Selection Report - Volume 2: Drawings

## **DART MAINTENANCE DEPOT**

MAY-MDC-GEN-DEPM-DR-Y-0001 Generation of alternatives. Alternative 1

MAY-MDC-GEN-DEPM-DR-Y-0002 Generation of alternatives. Alternative 2

MAY-MDC-GEN-DEPM-DR-Y-0003 Generation of alternatives. Alternative 3

MAY-MDC-GEN-DEPM-DR-Y-0004 Generation of alternatives. Alternative 4

MAY-MDC-GEN-DEPM-DR-Y-0005 Generation of alternatives. Alternative 5

MAY-MDC-GEN-DEPM-DR-Y-0006 Generation of alternatives. Alternative 6

MAY-MDC-GEN-DEPM-DR-Y-0007 Generation of alternatives. Longitudinal Profiles