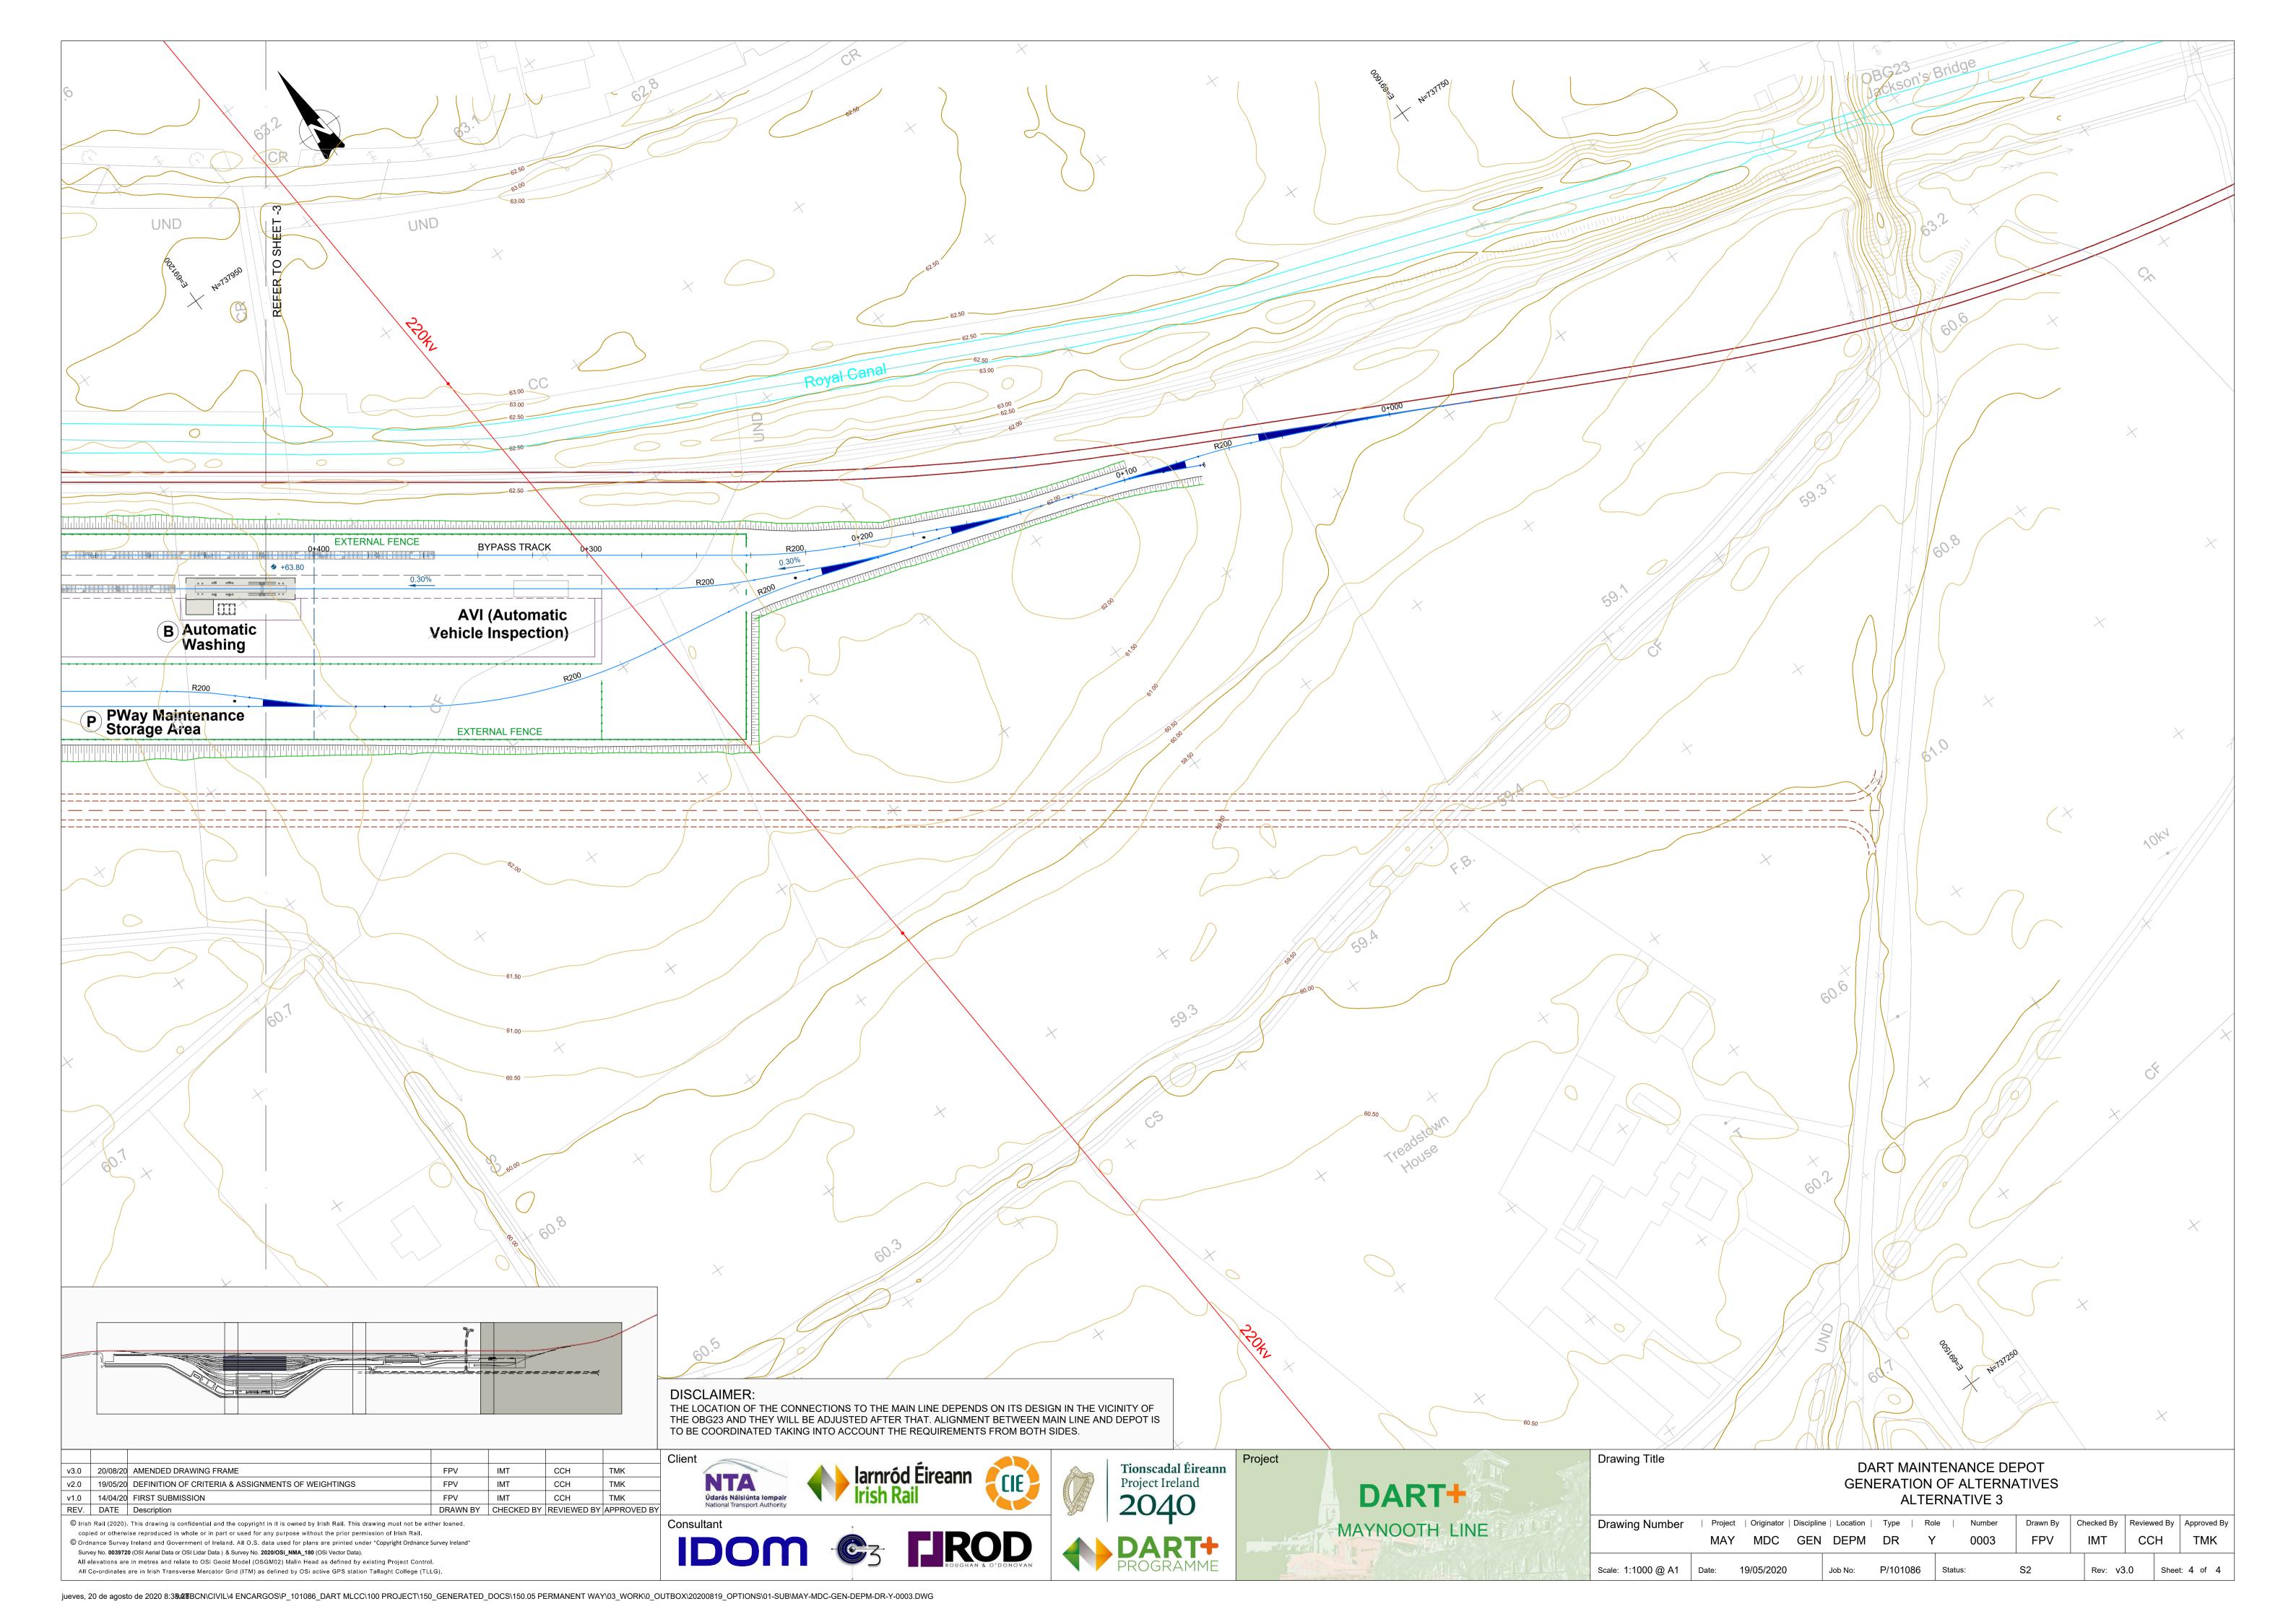

## **DART MAINTENANCE DEPOT**

MAY-MDC-GEN-DEPM-DR-Y-0001 Generation of alternatives. Alternative 1

MAY-MDC-GEN-DEPM-DR-Y-0002 Generation of alternatives. Alternative 2

MAY-MDC-GEN-DEPM-DR-Y-0003 Generation of alternatives. Alternative 3