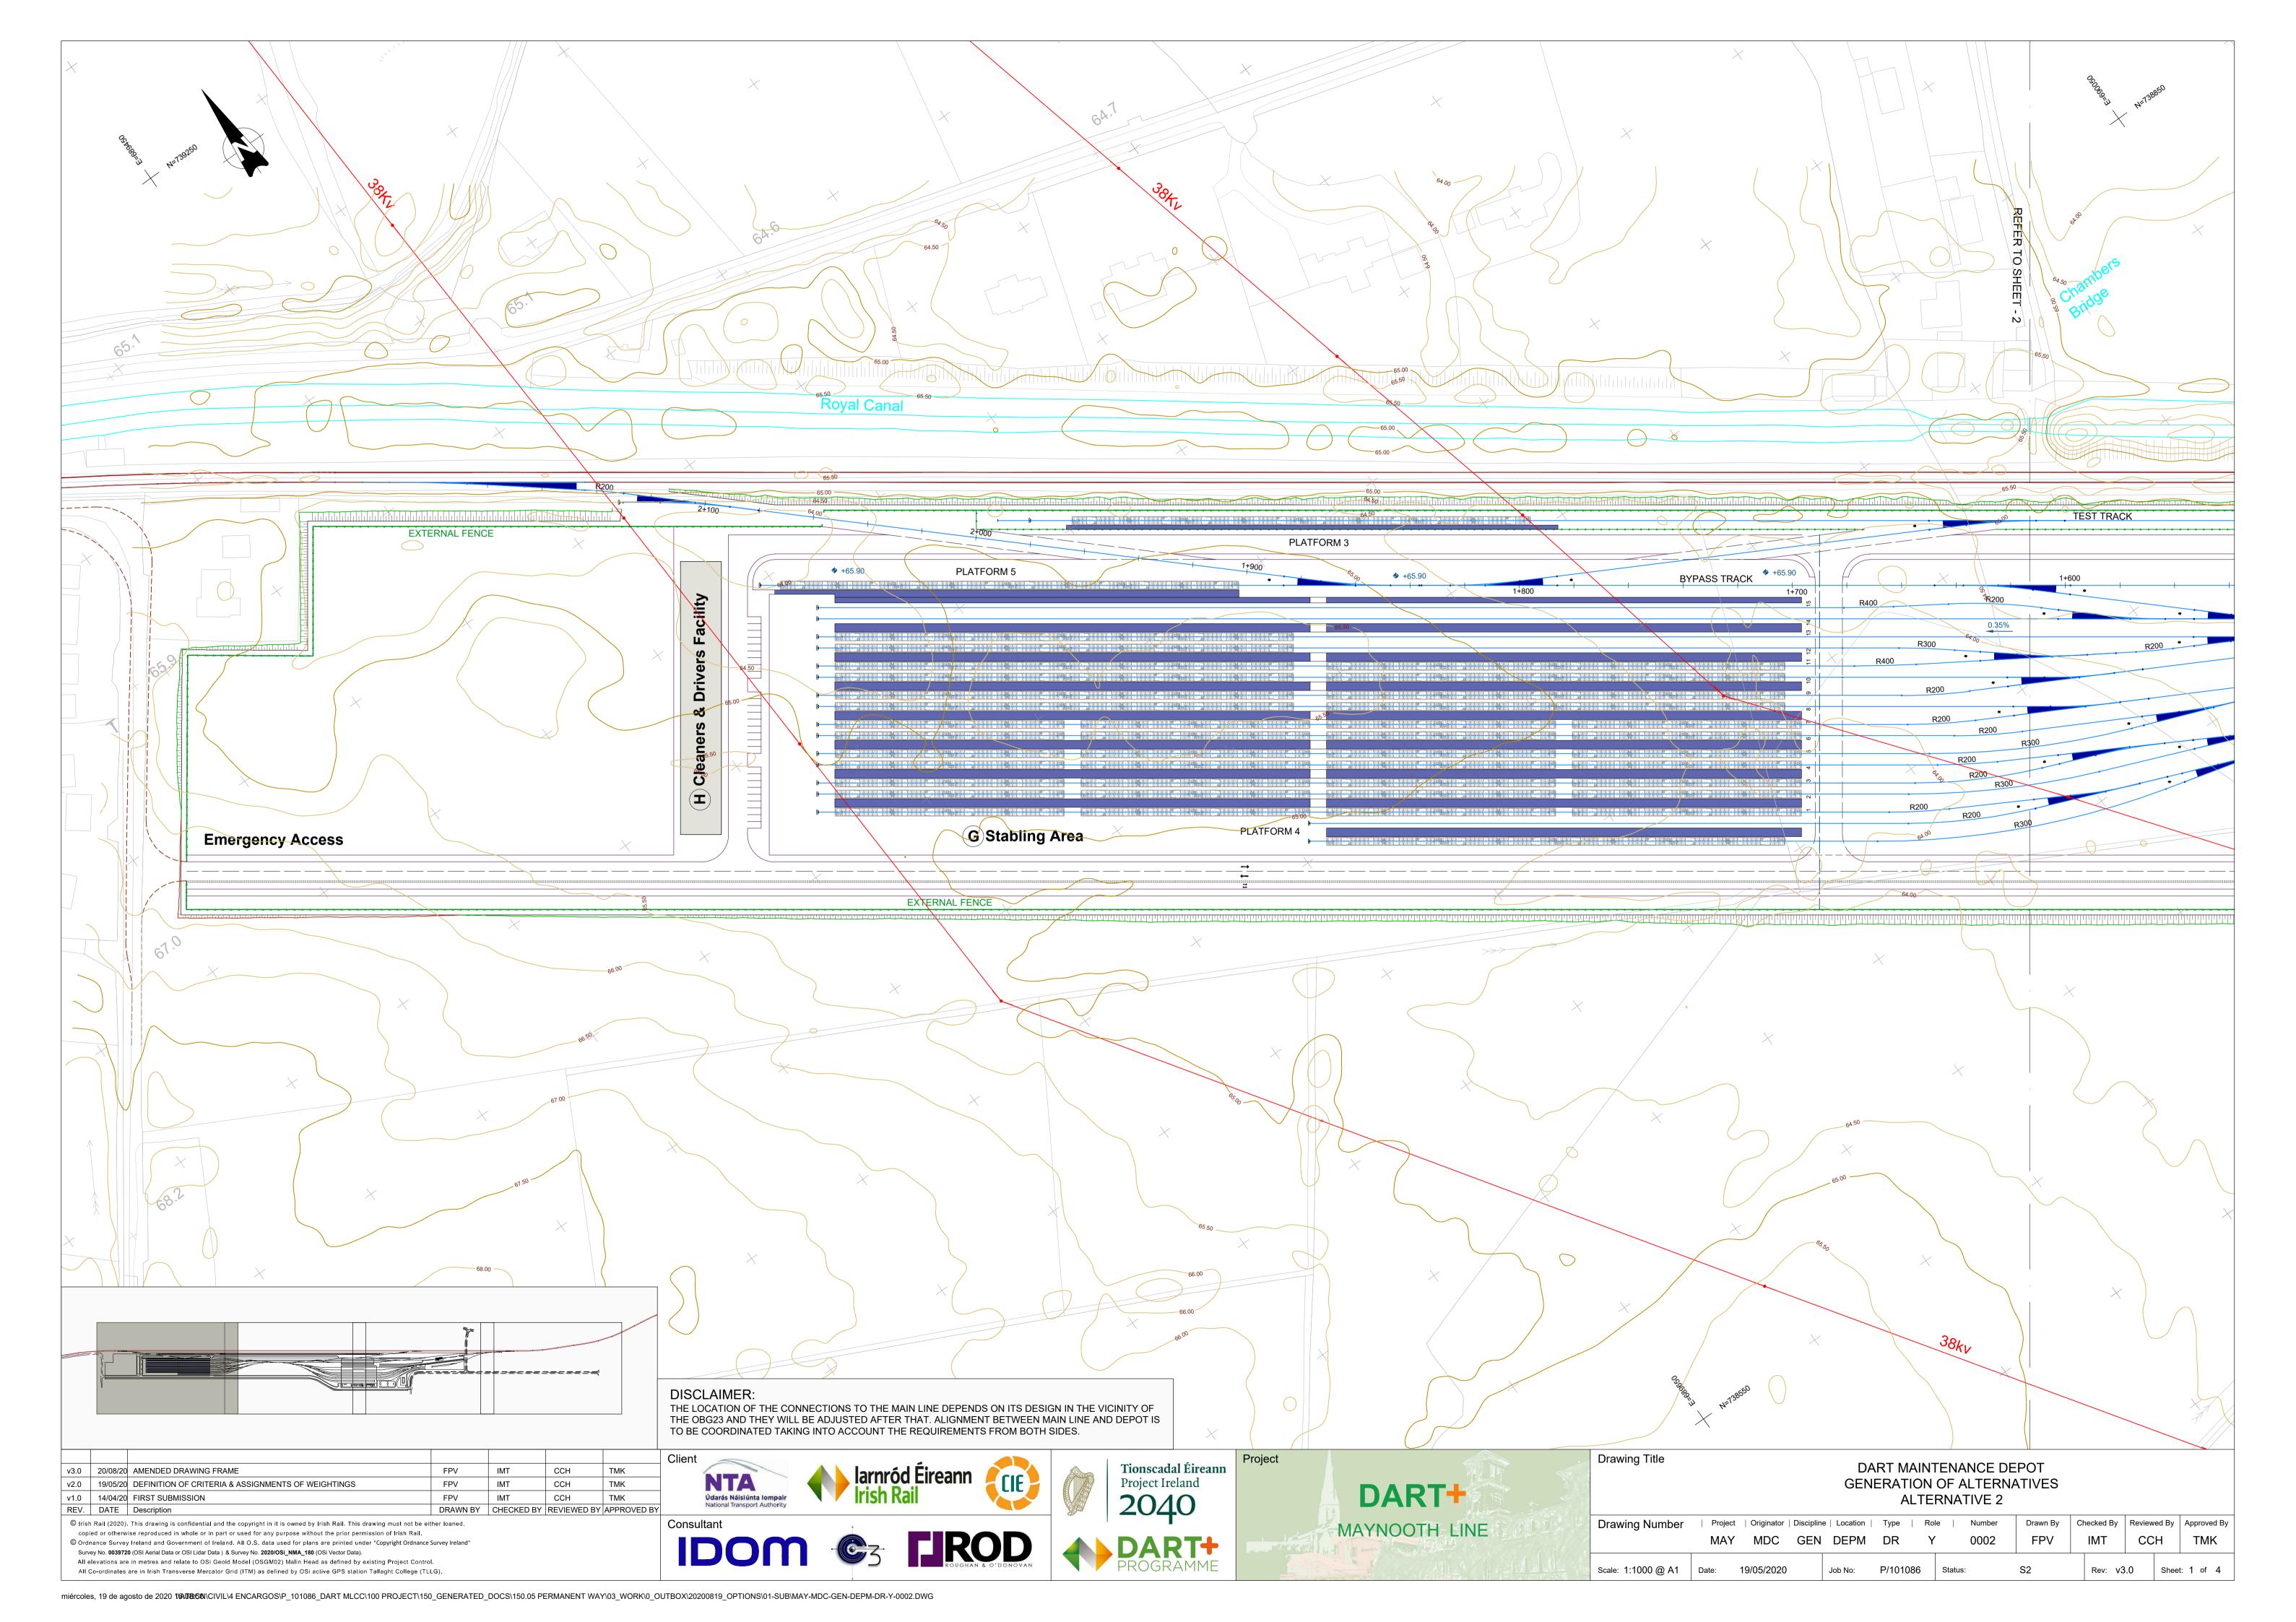

## **DART MAINTENANCE DEPOT**

MAY-MDC-GEN-DEPM-DR-Y-0001 Generation of alternatives. Alternative 1

MAY-MDC-GEN-DEPM-DR-Y-0002 Generation of alternatives. Alternative 2

MAY-MDC-GEN-DEPM-DR-Y-0003 Generation of alternatives. Alternative 3