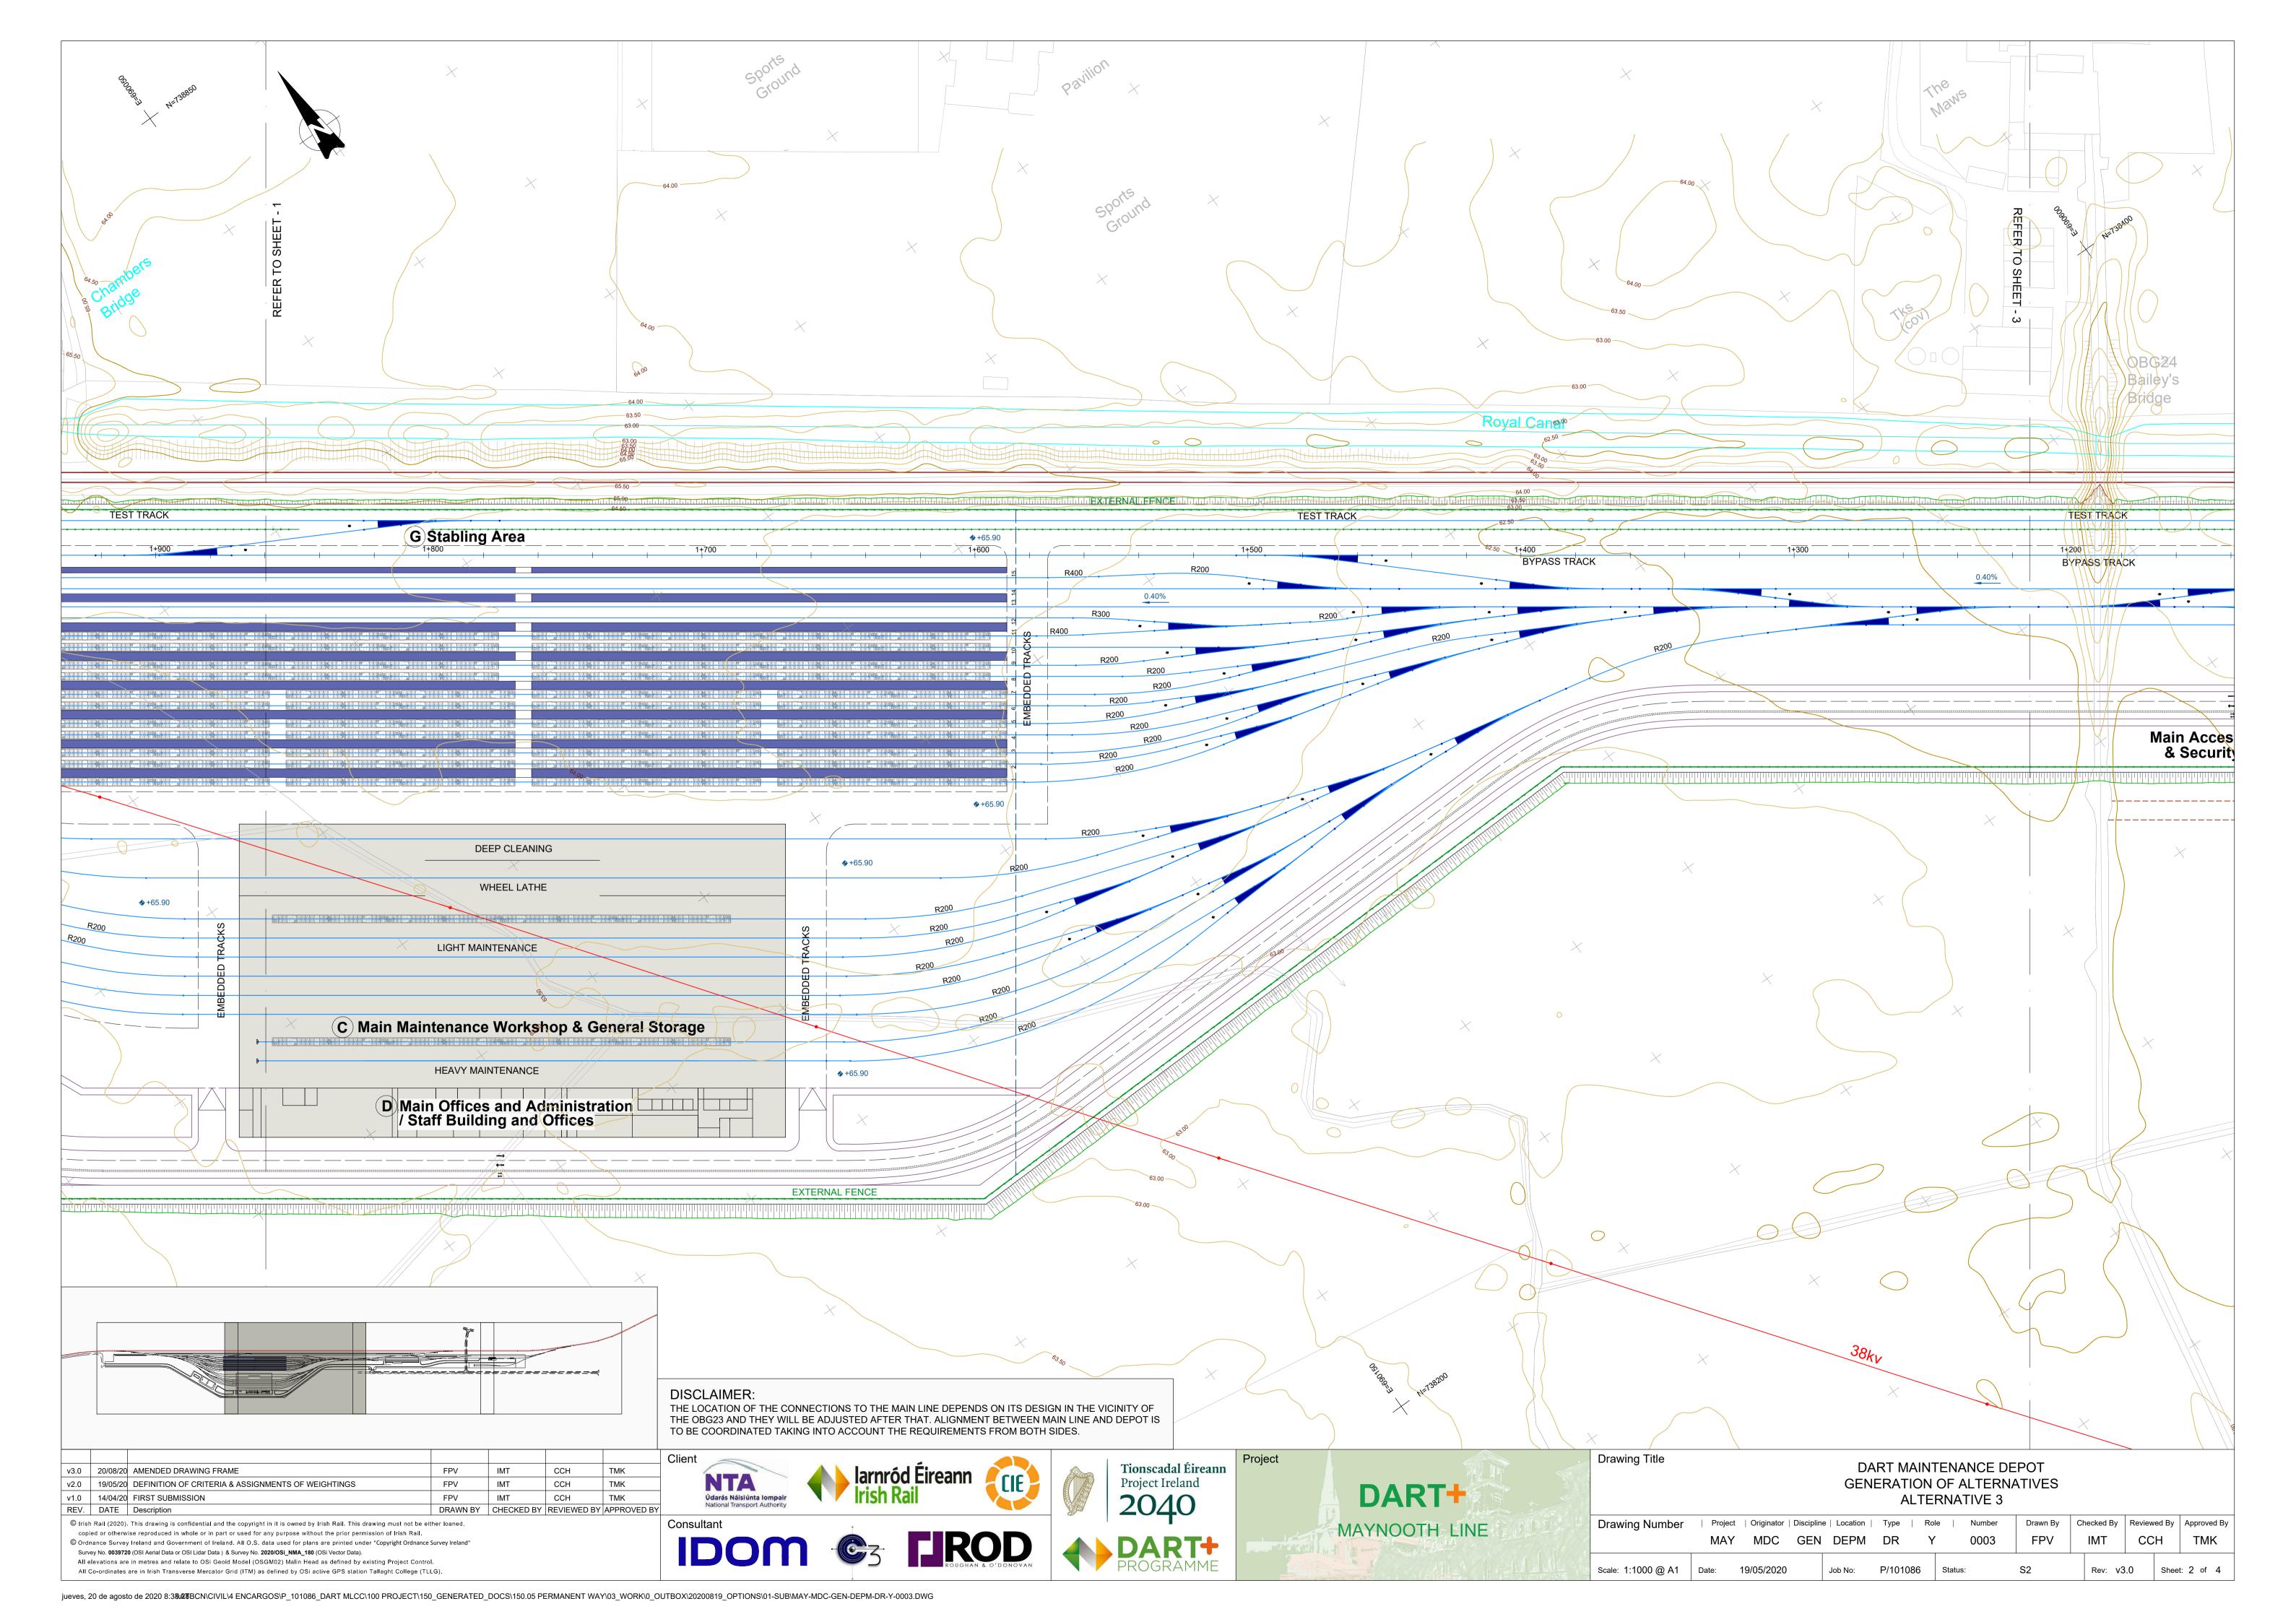

## **DART MAINTENANCE DEPOT**

MAY-MDC-GEN-DEPM-DR-Y-0001 Generation of alternatives. Alternative 1

MAY-MDC-GEN-DEPM-DR-Y-0002 Generation of alternatives. Alternative 2

MAY-MDC-GEN-DEPM-DR-Y-0003 Generation of alternatives. Alternative 3