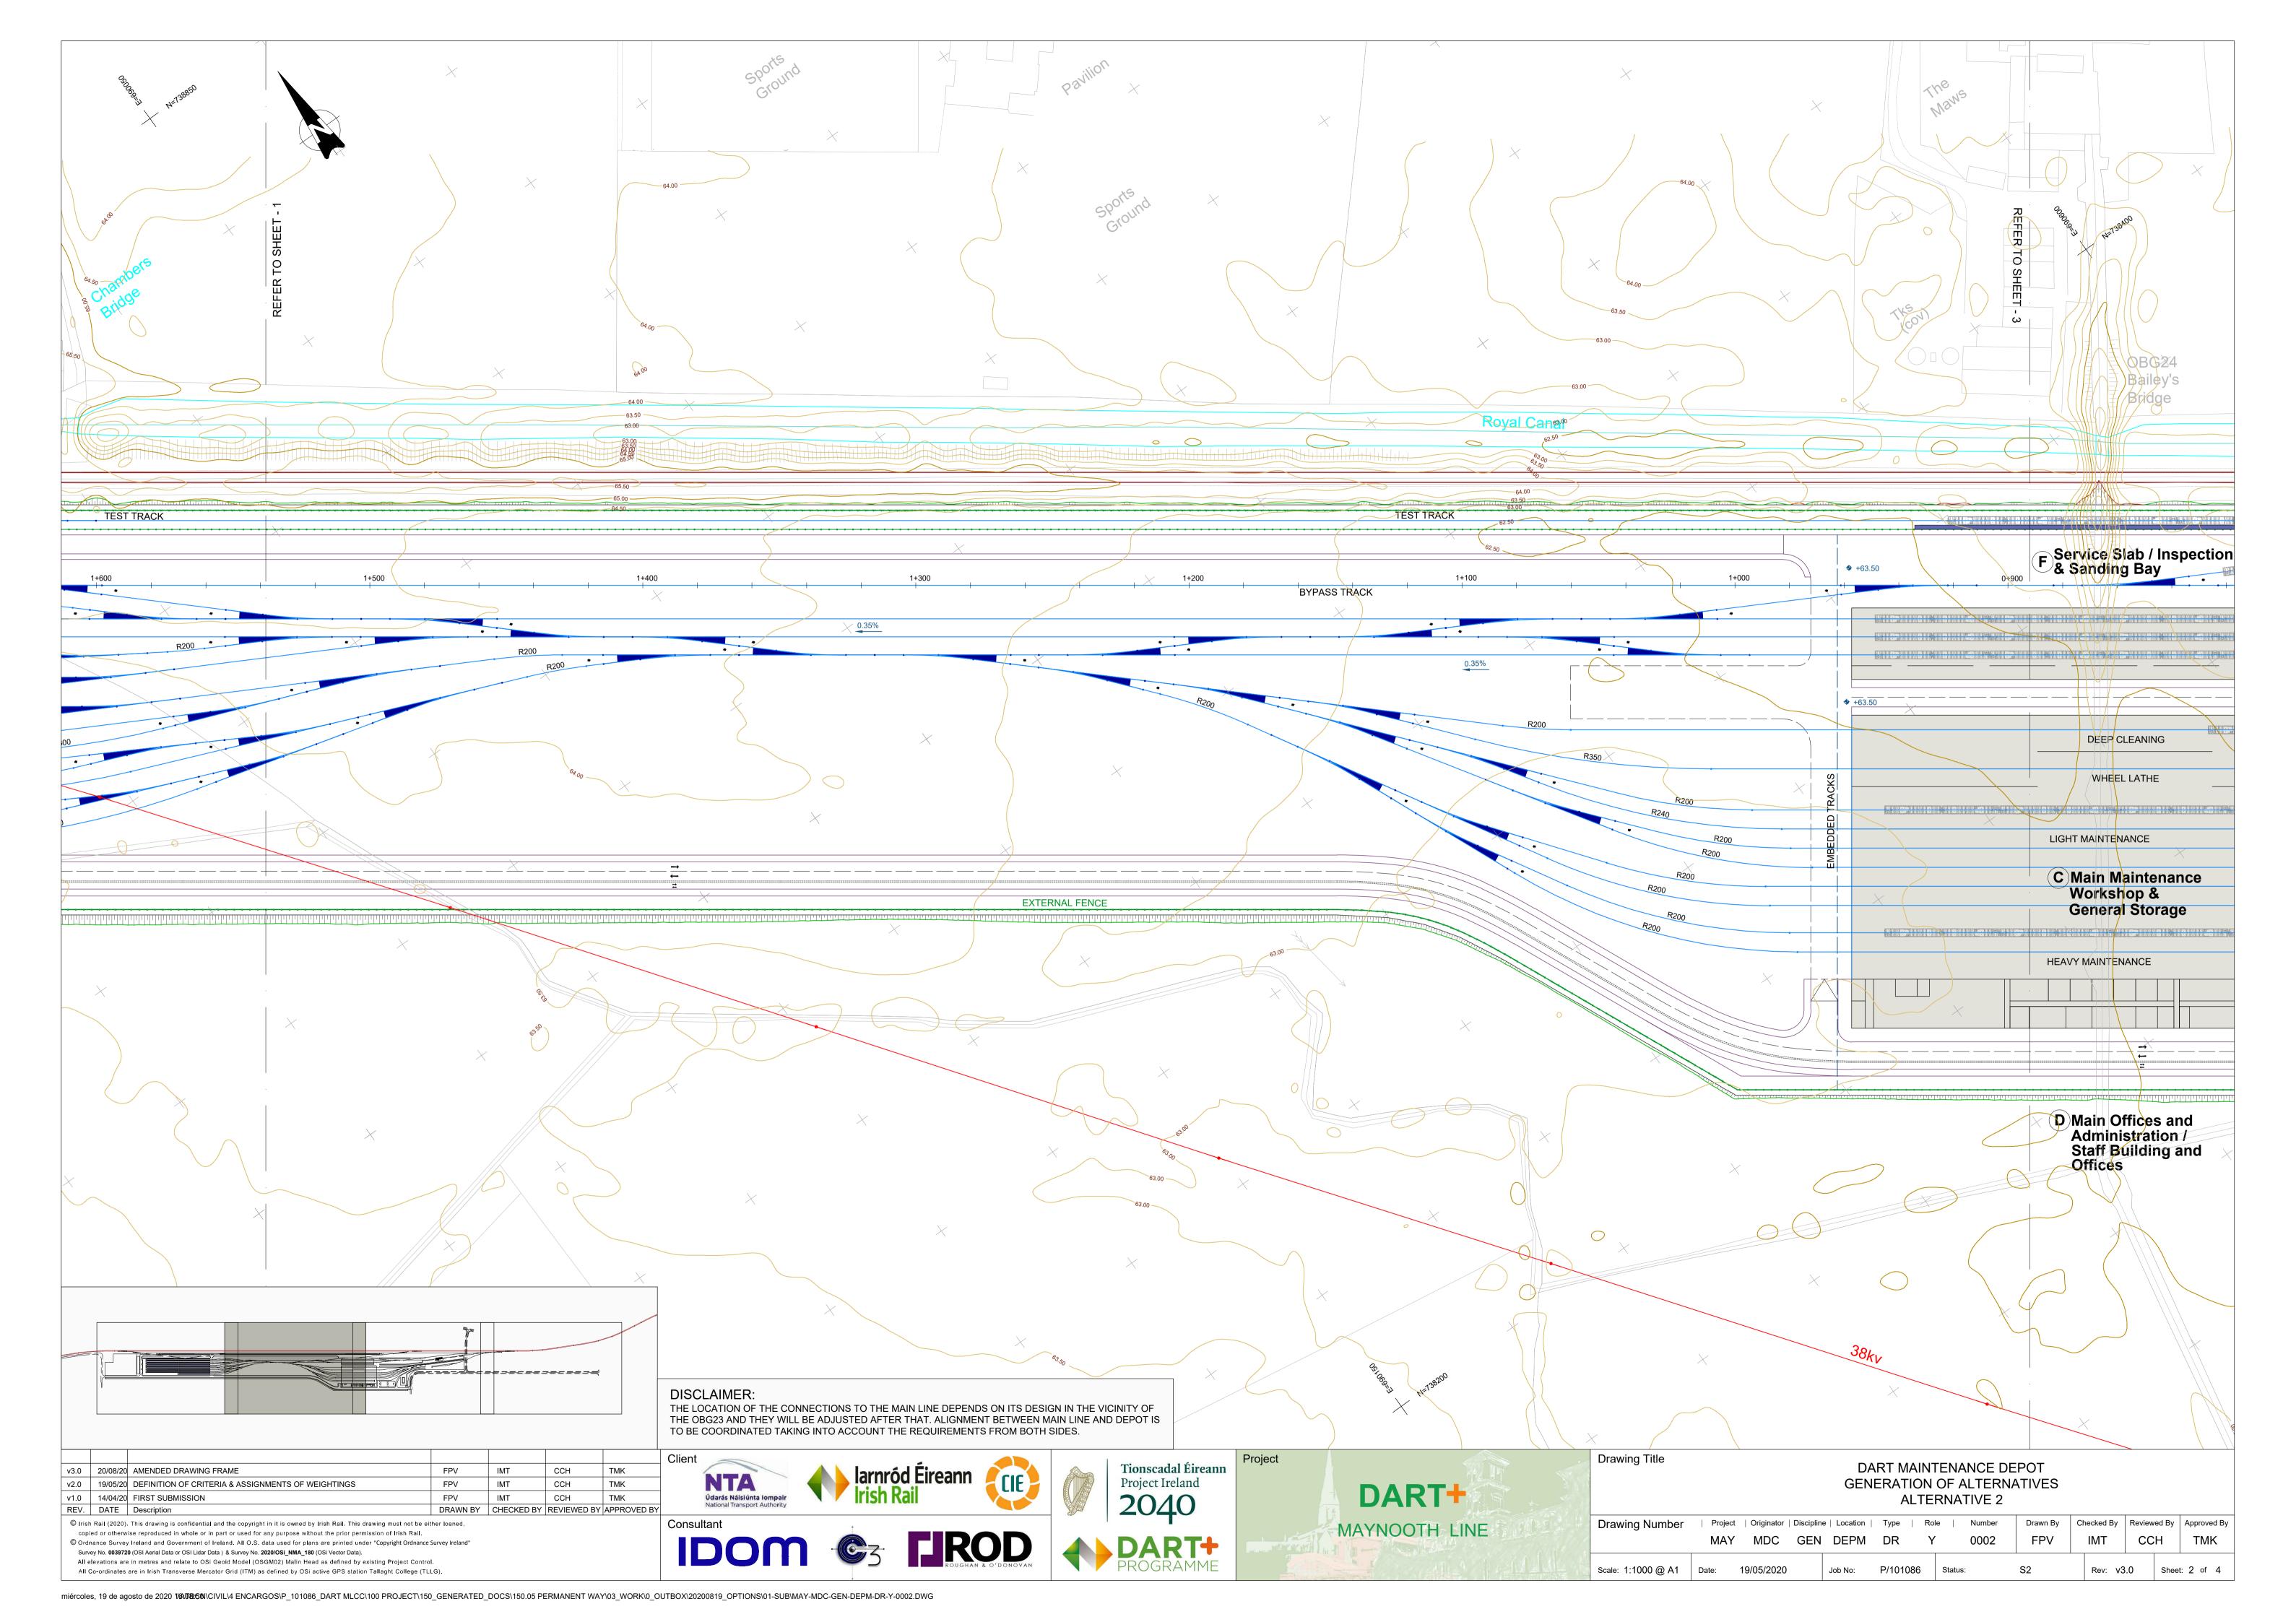

## **DART MAINTENANCE DEPOT**

MAY-MDC-GEN-DEPM-DR-Y-0001 Generation of alternatives. Alternative 1

MAY-MDC-GEN-DEPM-DR-Y-0002 Generation of alternatives. Alternative 2

MAY-MDC-GEN-DEPM-DR-Y-0003 Generation of alternatives. Alternative 3