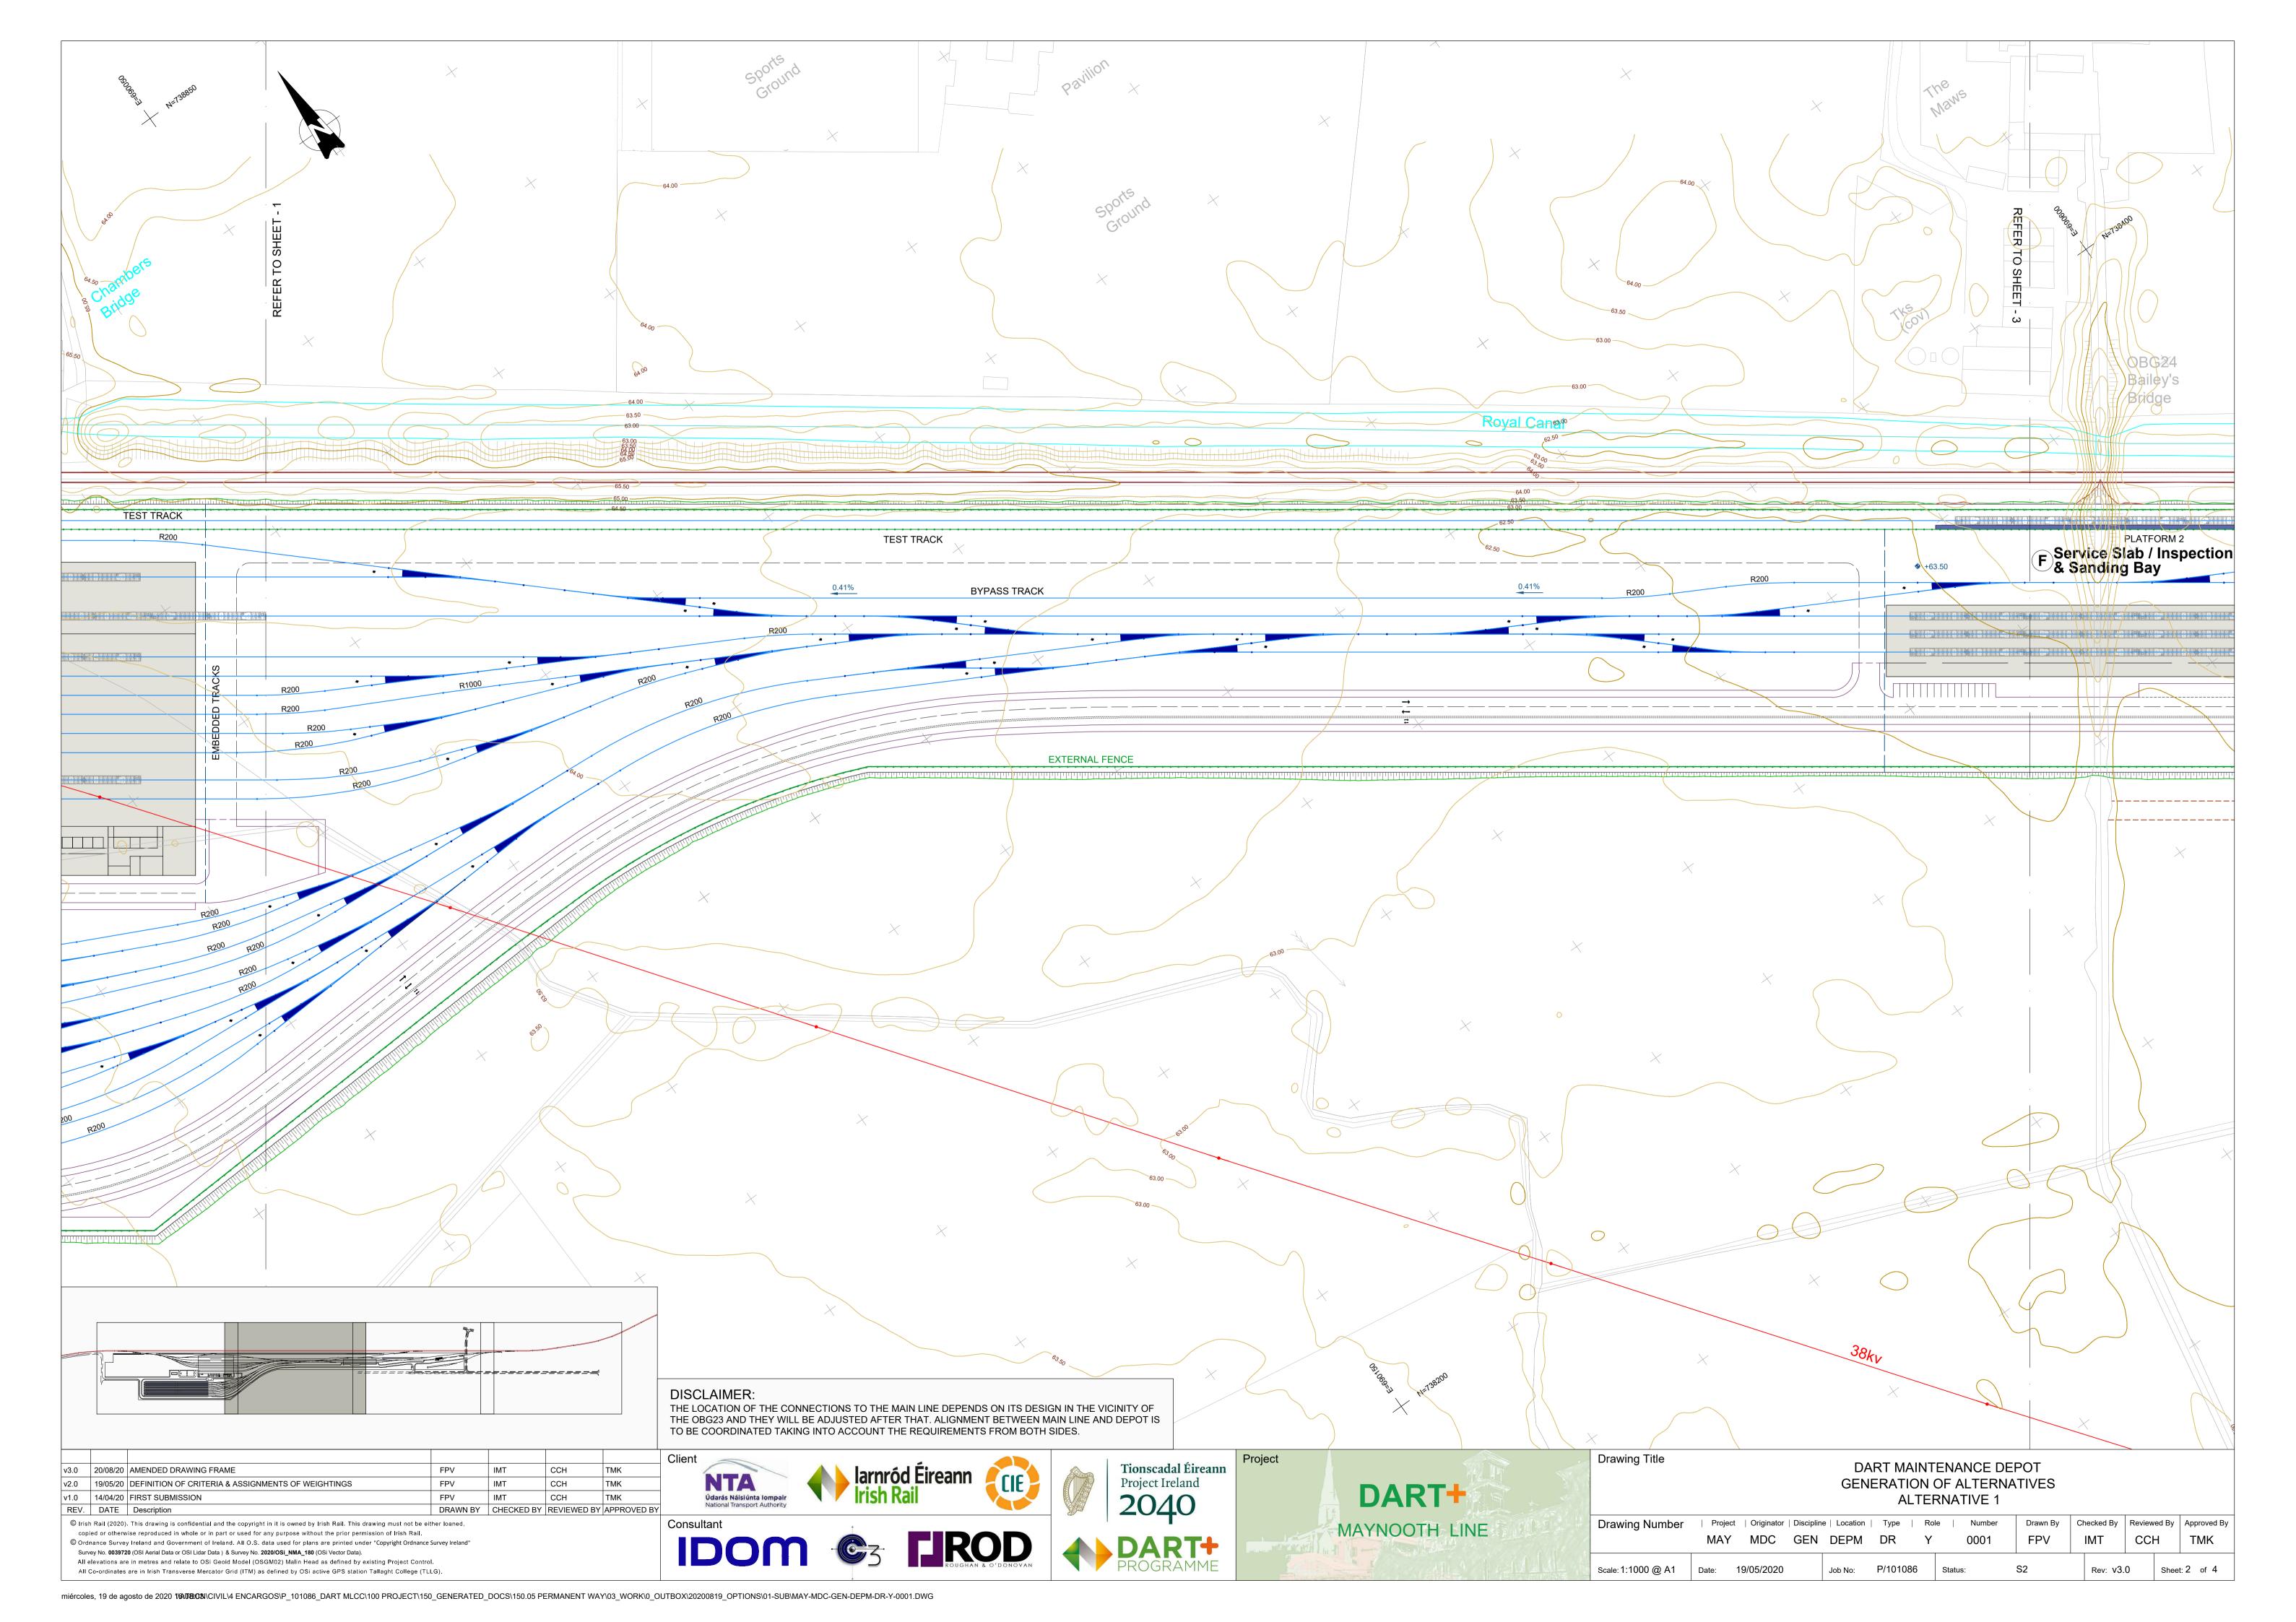

## **DART MAINTENANCE DEPOT**

MAY-MDC-GEN-DEPM-DR-Y-0001 Generation of alternatives. Alternative 1

MAY-MDC-GEN-DEPM-DR-Y-0002 Generation of alternatives. Alternative 2

MAY-MDC-GEN-DEPM-DR-Y-0003 Generation of alternatives. Alternative 3