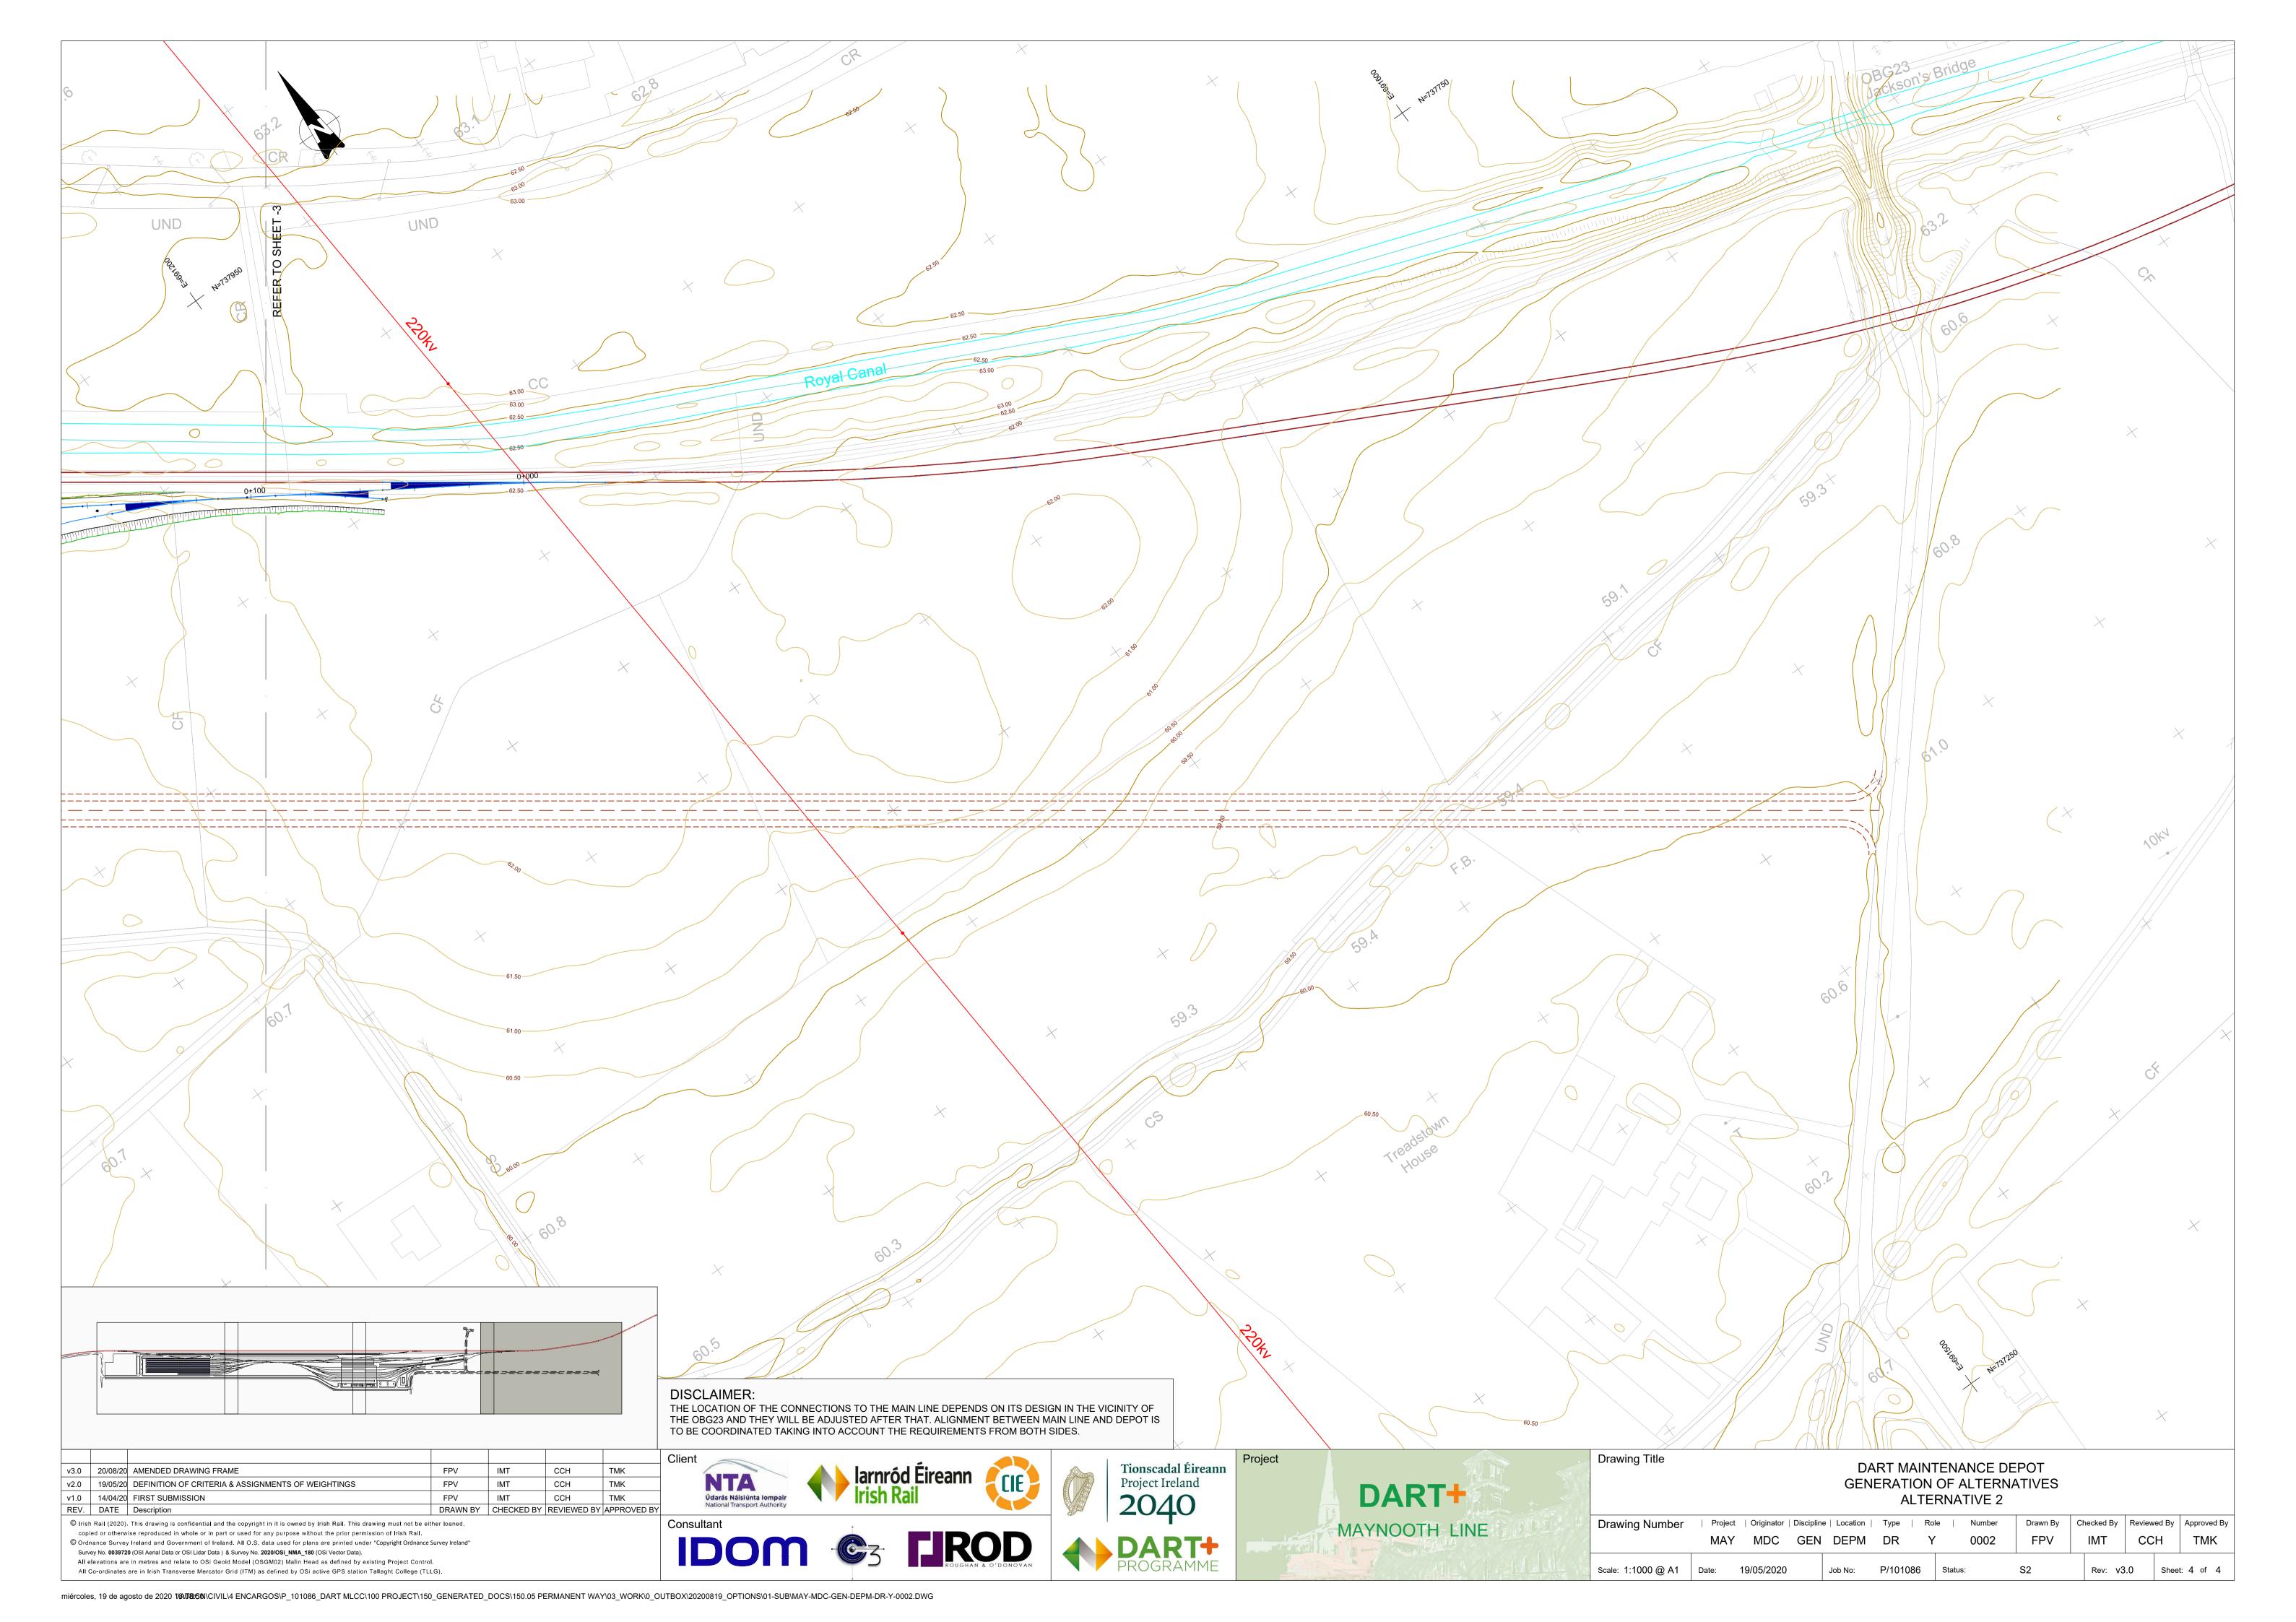

## **DART MAINTENANCE DEPOT**

MAY-MDC-GEN-DEPM-DR-Y-0001 Generation of alternatives. Alternative 1

MAY-MDC-GEN-DEPM-DR-Y-0002 Generation of alternatives. Alternative 2

MAY-MDC-GEN-DEPM-DR-Y-0003 Generation of alternatives. Alternative 3