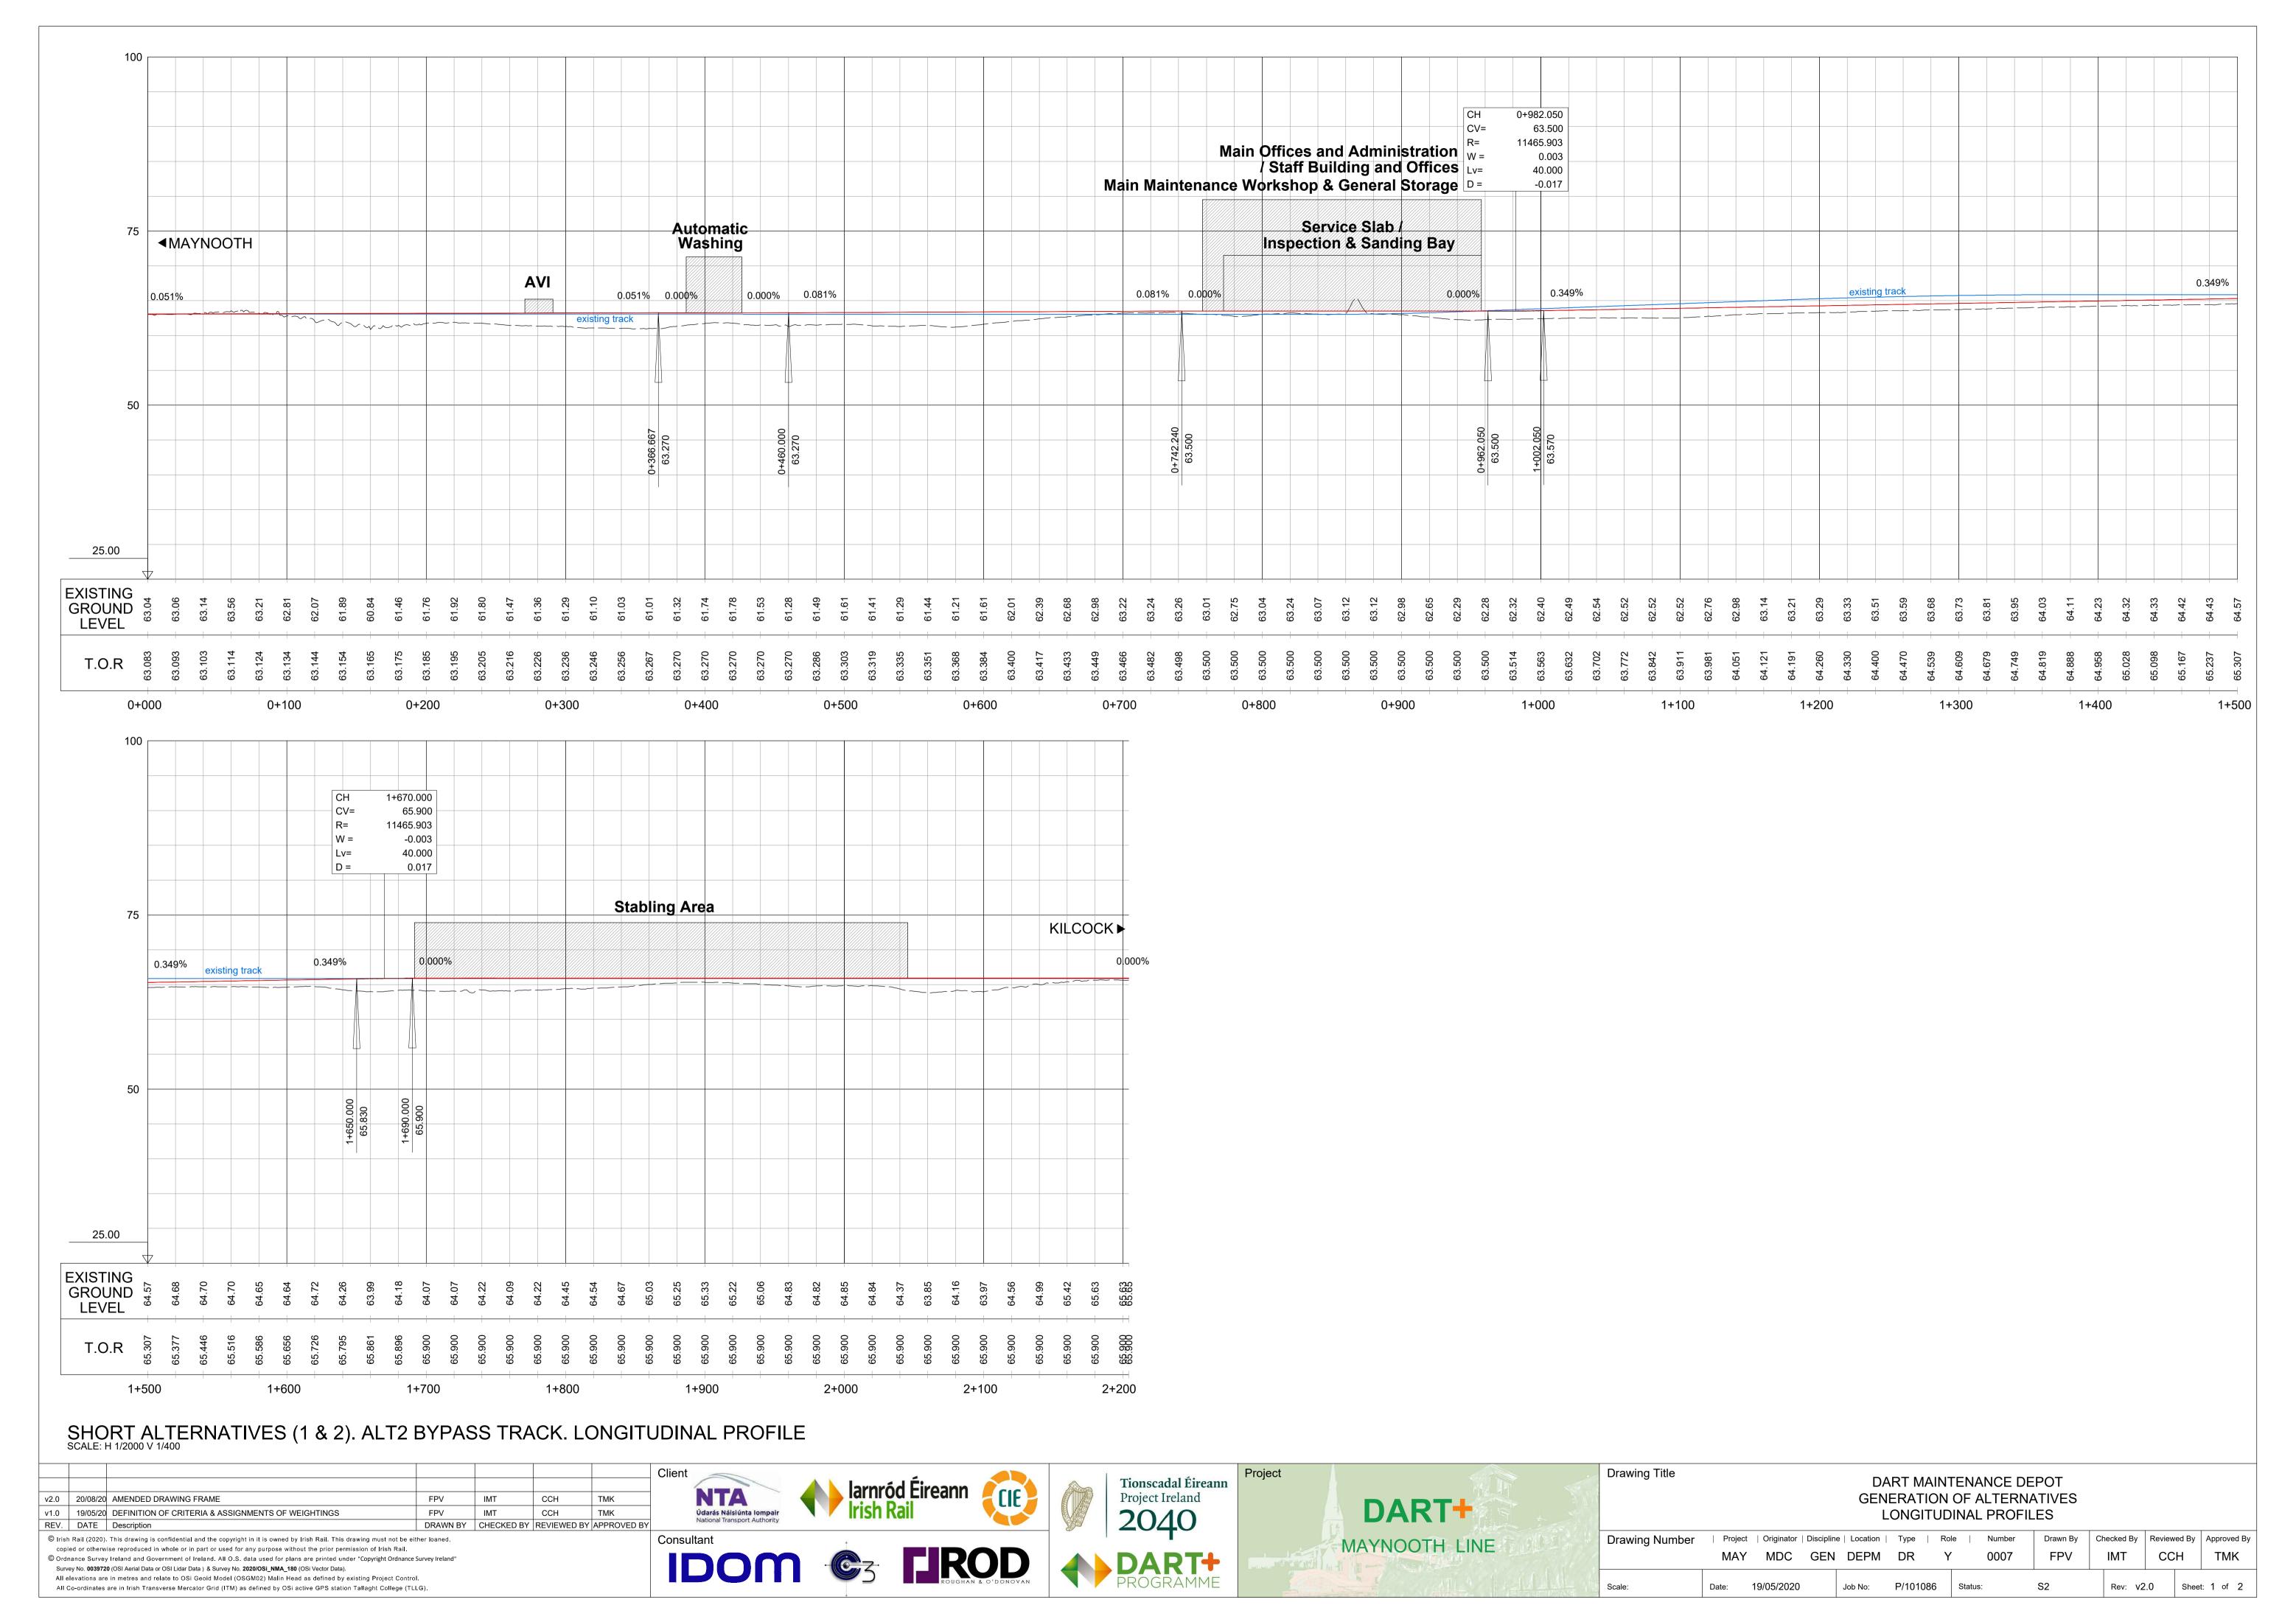

## DART+ Programme DART+ Maynooth Line



Preliminary Options Selection Report - Volume 2: Drawings

## **DART MAINTENANCE DEPOT**

MAY-MDC-GEN-DEPM-DR-Y-0001 Generation of alternatives. Alternative 1

MAY-MDC-GEN-DEPM-DR-Y-0002 Generation of alternatives. Alternative 2

MAY-MDC-GEN-DEPM-DR-Y-0003 Generation of alternatives. Alternative 3

MAY-MDC-GEN-DEPM-DR-Y-0004 Generation of alternatives. Alternative 4

MAY-MDC-GEN-DEPM-DR-Y-0005 Generation of alternatives. Alternative 5

MAY-MDC-GEN-DEPM-DR-Y-0006 Generation of alternatives. Alternative 6

MAY-MDC-GEN-DEPM-DR-Y-0007 Generation of alternatives. Longitudinal Profiles