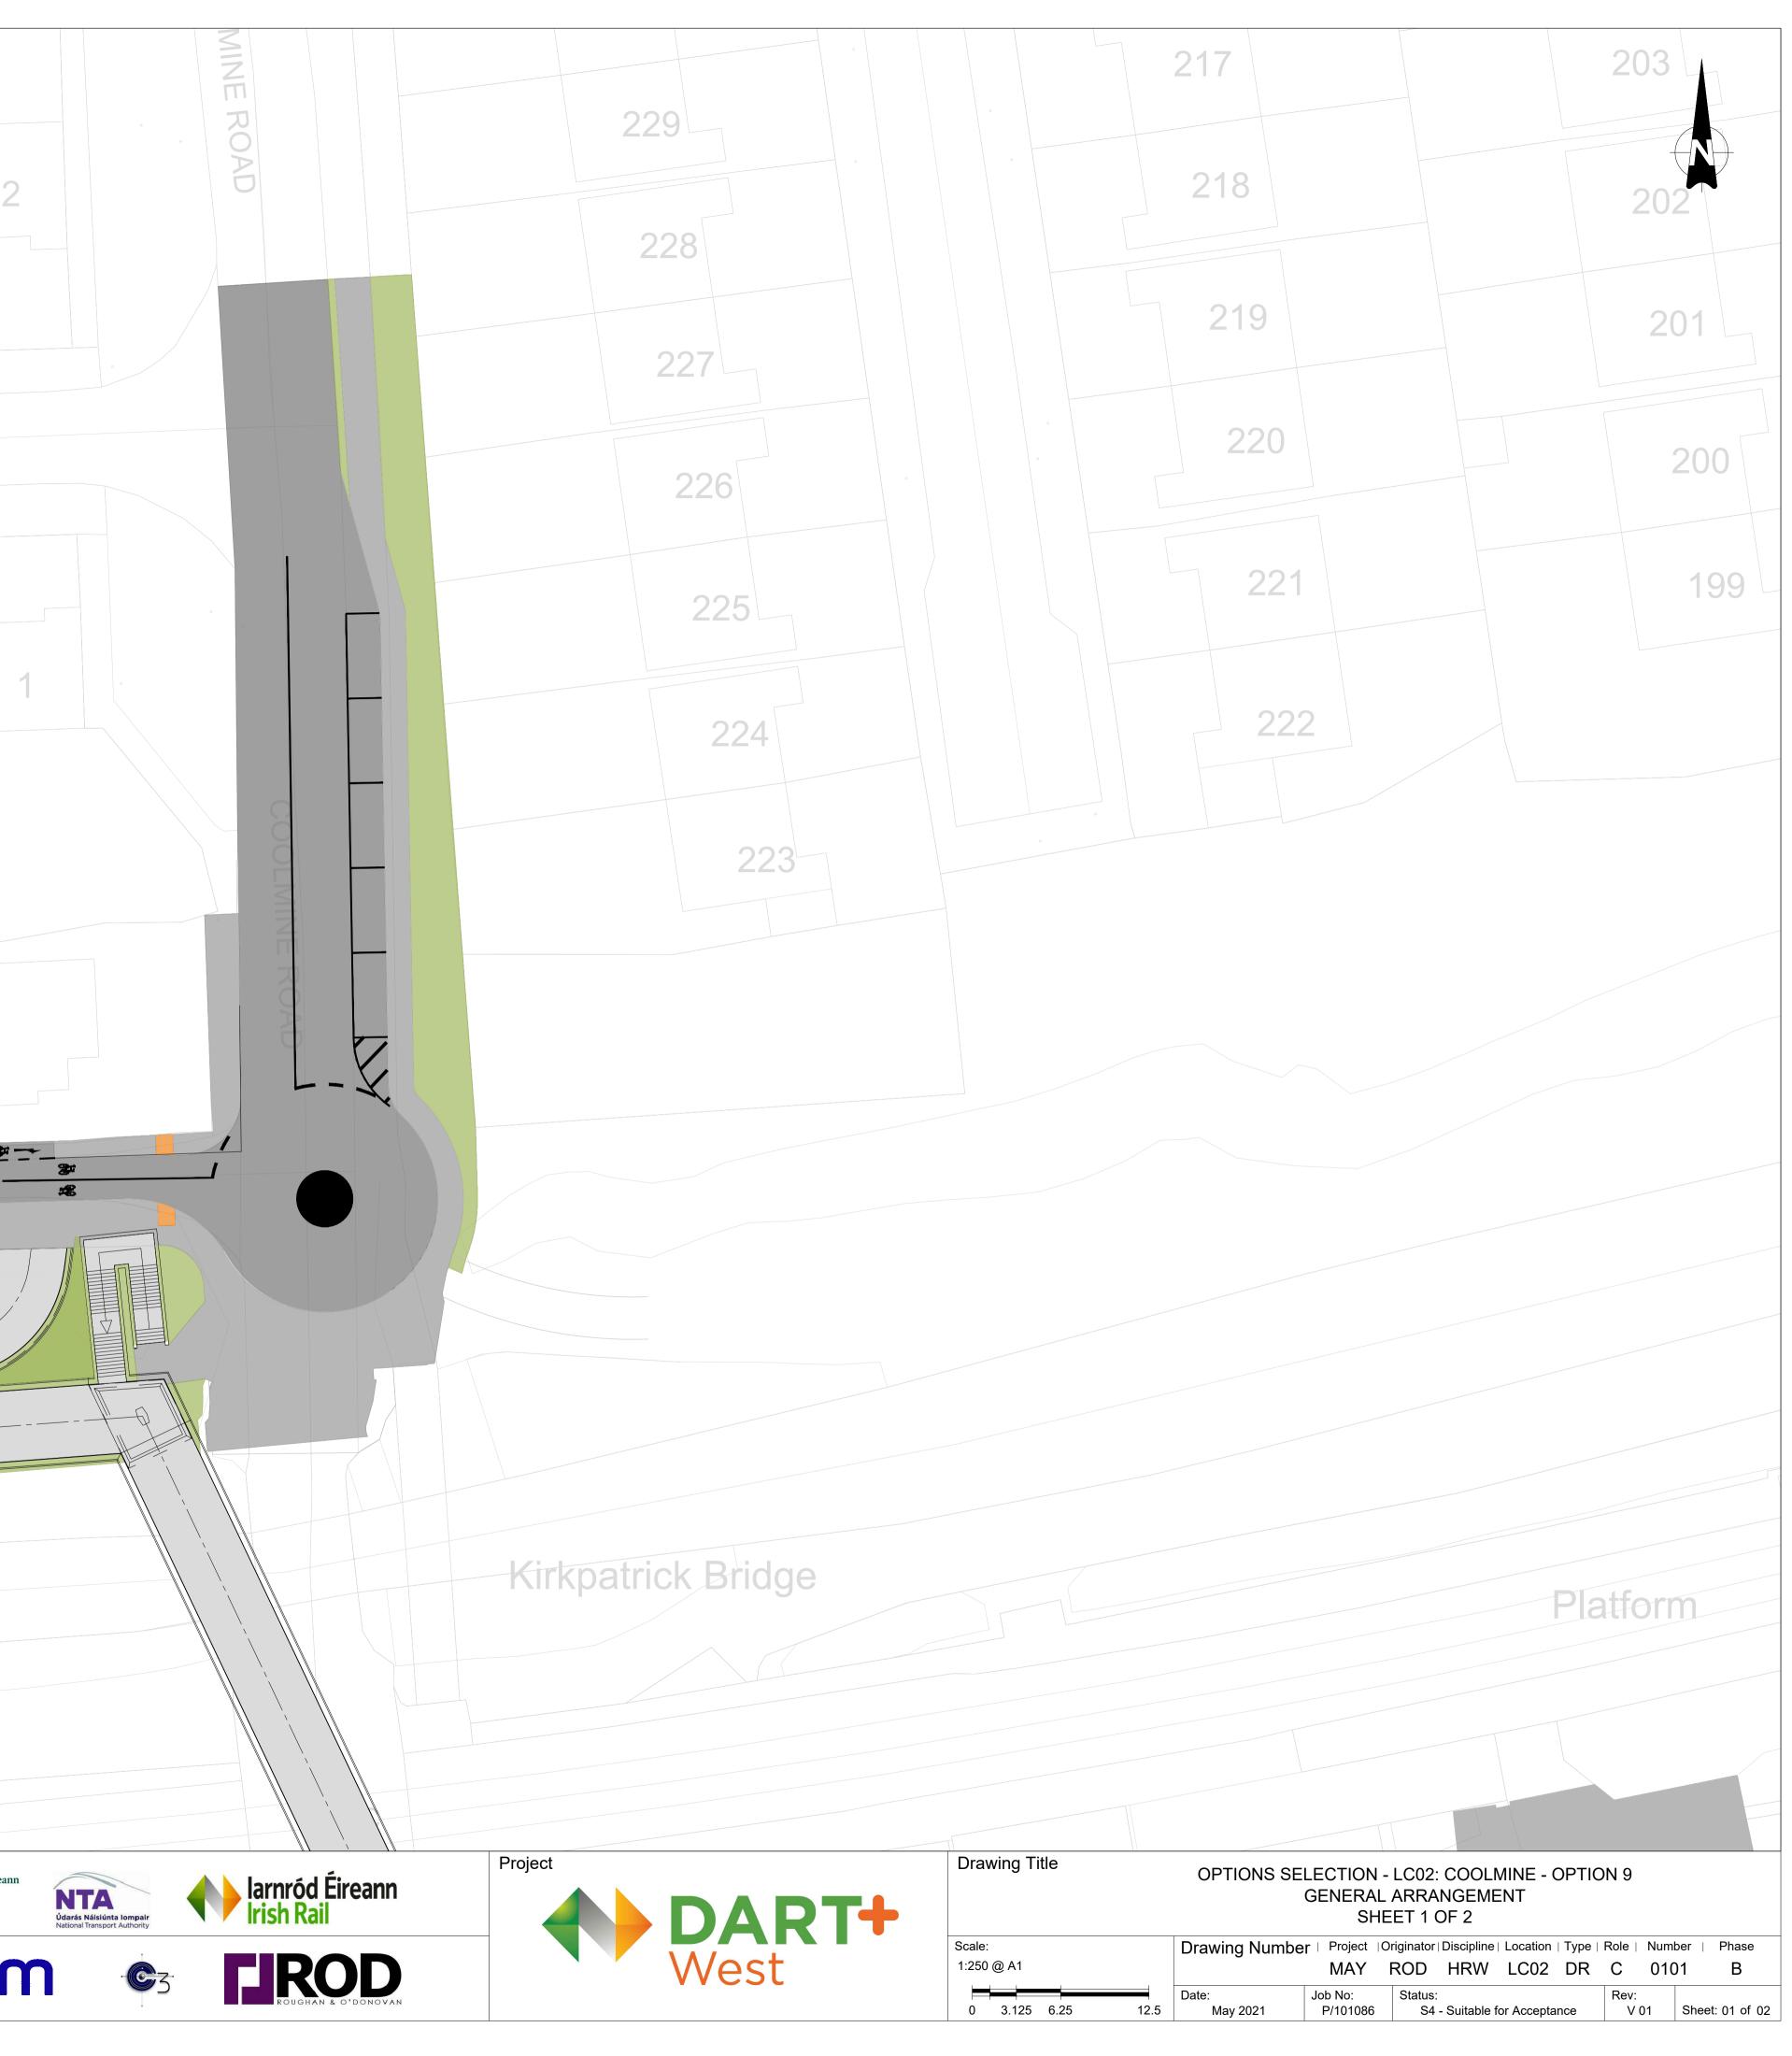

|                          | Client |        |                                            |
| copied or otherwi<br>© Ordnance Survey<br>Survey No. <b>0039721</b><br>All elevations are | E DESCRIPTION<br>This drawing is confidential and<br>ise reproduced in whole or in pa<br>/ Ireland and Government of Irela<br>1 (OSI Aerial Data or OSI Lidar Data )<br>a in metres and relate to OSI Geo |                                                                          | the prior permission of Iri<br>e printed under "Copyrigh<br>i Vector Data).<br>s defined by existing Proj | st not be either Ioaned,<br>ish Rail.<br>nt Ordnance Survey Ireland"<br>ject Control. | TL<br>D BY REVIEWED BY A | MK     | Iltant | Tionscadal Éire<br>Project Ireland<br>2040 |