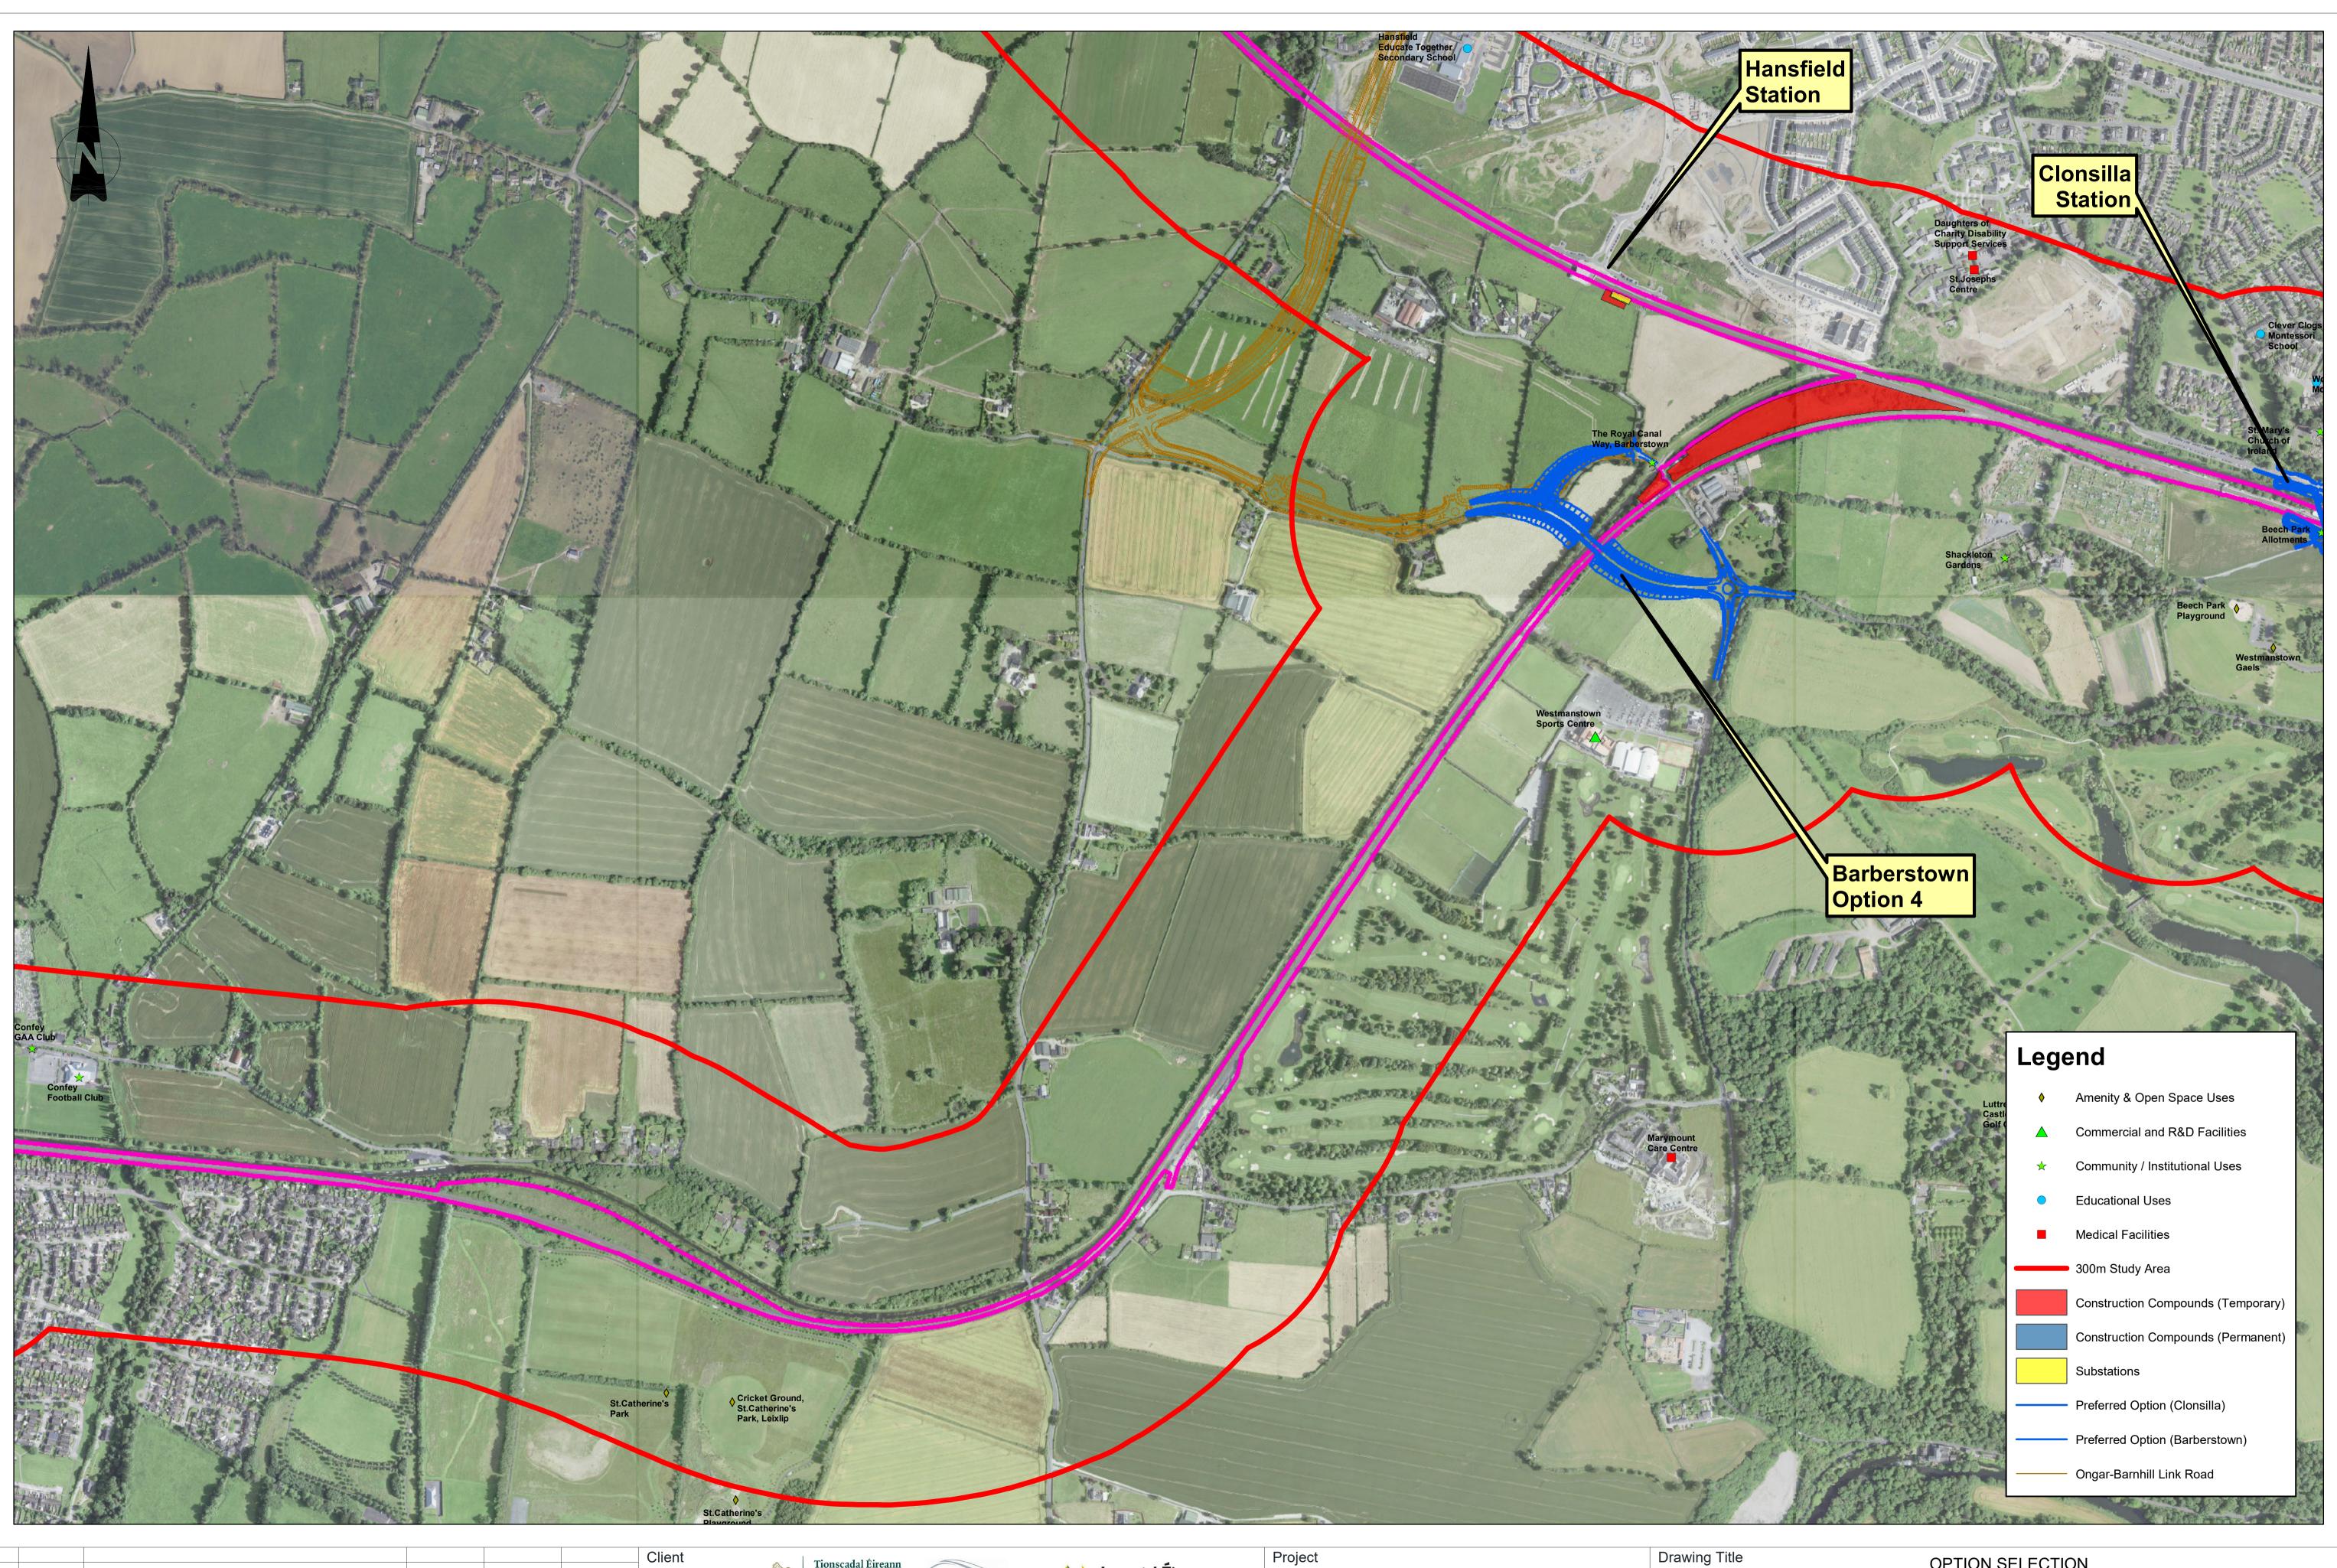

## **OPTION SELECTION** LAND USES (EDUCATIONAL, COMMUNITY & COMMERCIAL USES) Sheet 5 of 11

|     | Drawing Numbe     | <b>r</b>   Project  | Originator | Discipline  | Location     | Туре   | Role      | Numb | er     | Phase | ;  |
|-----|-------------------|---------------------|------------|-------------|--------------|--------|-----------|------|--------|-------|----|
|     | Ū                 | MAY                 | MDC        | ENV         | ROUT         | DR     | V         | 150  | 5      | В     |    |
| 250 | Date:<br>May 2021 | Job No:<br>P/101086 | Status:    | S4 - Suital | ole for Acce | otance | Rev:<br>V | 02   | Sheet: | 5 of  | 11 |