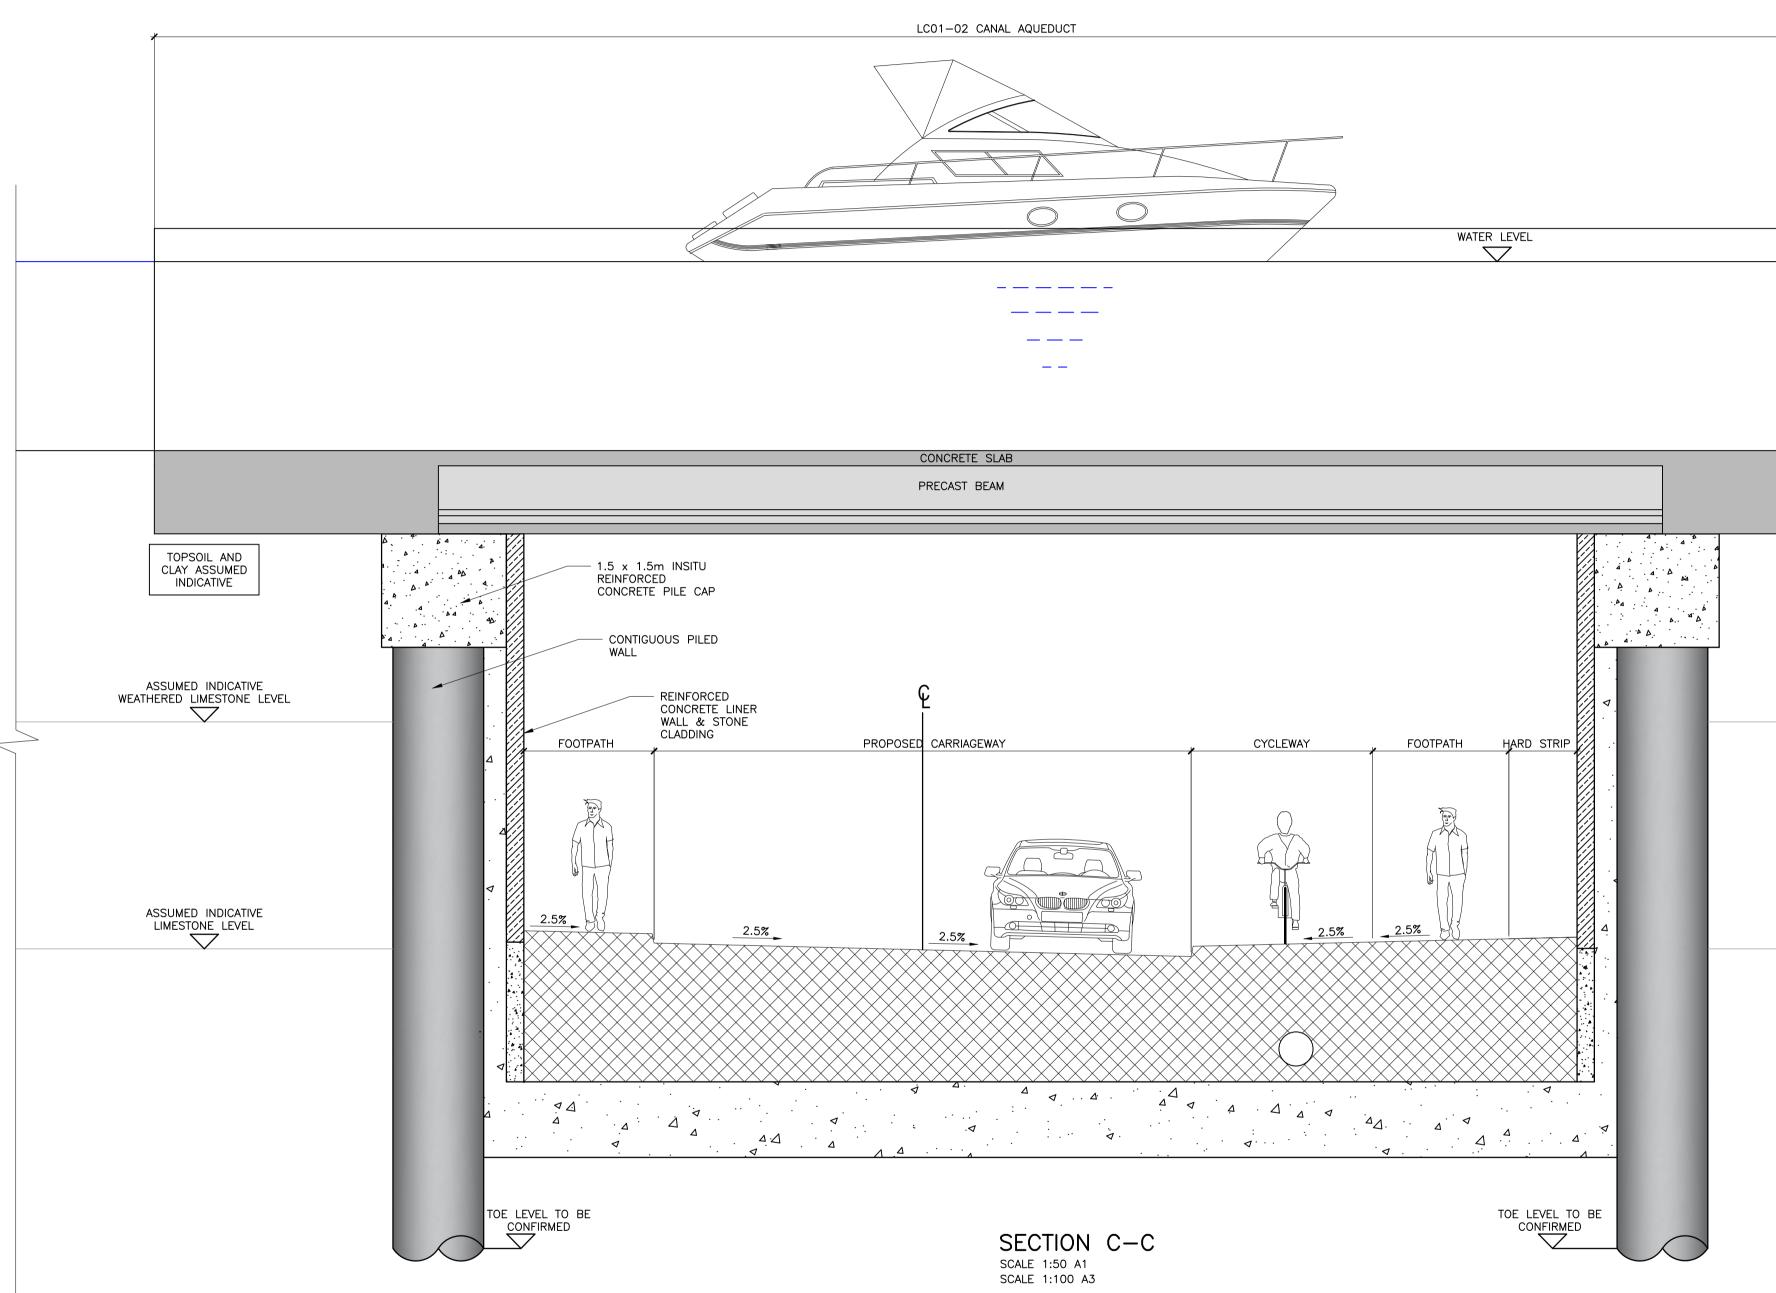

## <u>NOTES</u>

- 1. ALL DIMENSIONS ARE IN MILLIMETRES UNLESS NOTED OTHERWISE.
- 2. ALL LEVELS ARE IN METRES ABOVE NATIONAL ORDNANCE DATUM. UNLESS NOTED OTHERWISE
- 3. ALL GROUND STRATA INFORMATION AND GROUND WATER INFORMATION IS ASSUMED AND INDICATIVE. TO BE CONFIRMED FOLLOWING RECEIPT OF SITE SPECIFIC GROUND INVESTIGATION INFORMATION

## REFERENCE INFORMATION

- TOPOGRAPHICAL SURVEY INFORMATION TAKEN FROM DRAWING NUMBER MAY-PCA-VTO-SW\_AE-M2-VT-3002
- EXISTING SURFACE WATER DRAINAGE TAKEN FROM ROD DRAWINGS SERIES MAY-ROD-UTL-LC001-DR-C-0021 to 0025
- 3. EXISTING COMBINED AND FOUL WATER DRAINAGE TAKEN FROM ROD DRAWINGS SERIES MAY-ROD-UTL-LC001-DR-C-0021 to 0025
- FOR ROAD DRAWINGS REFER TO ROD DRAWING NUMBER SERIES MAY-ROD-HRW-LC01-DR-C-0001 to 0005