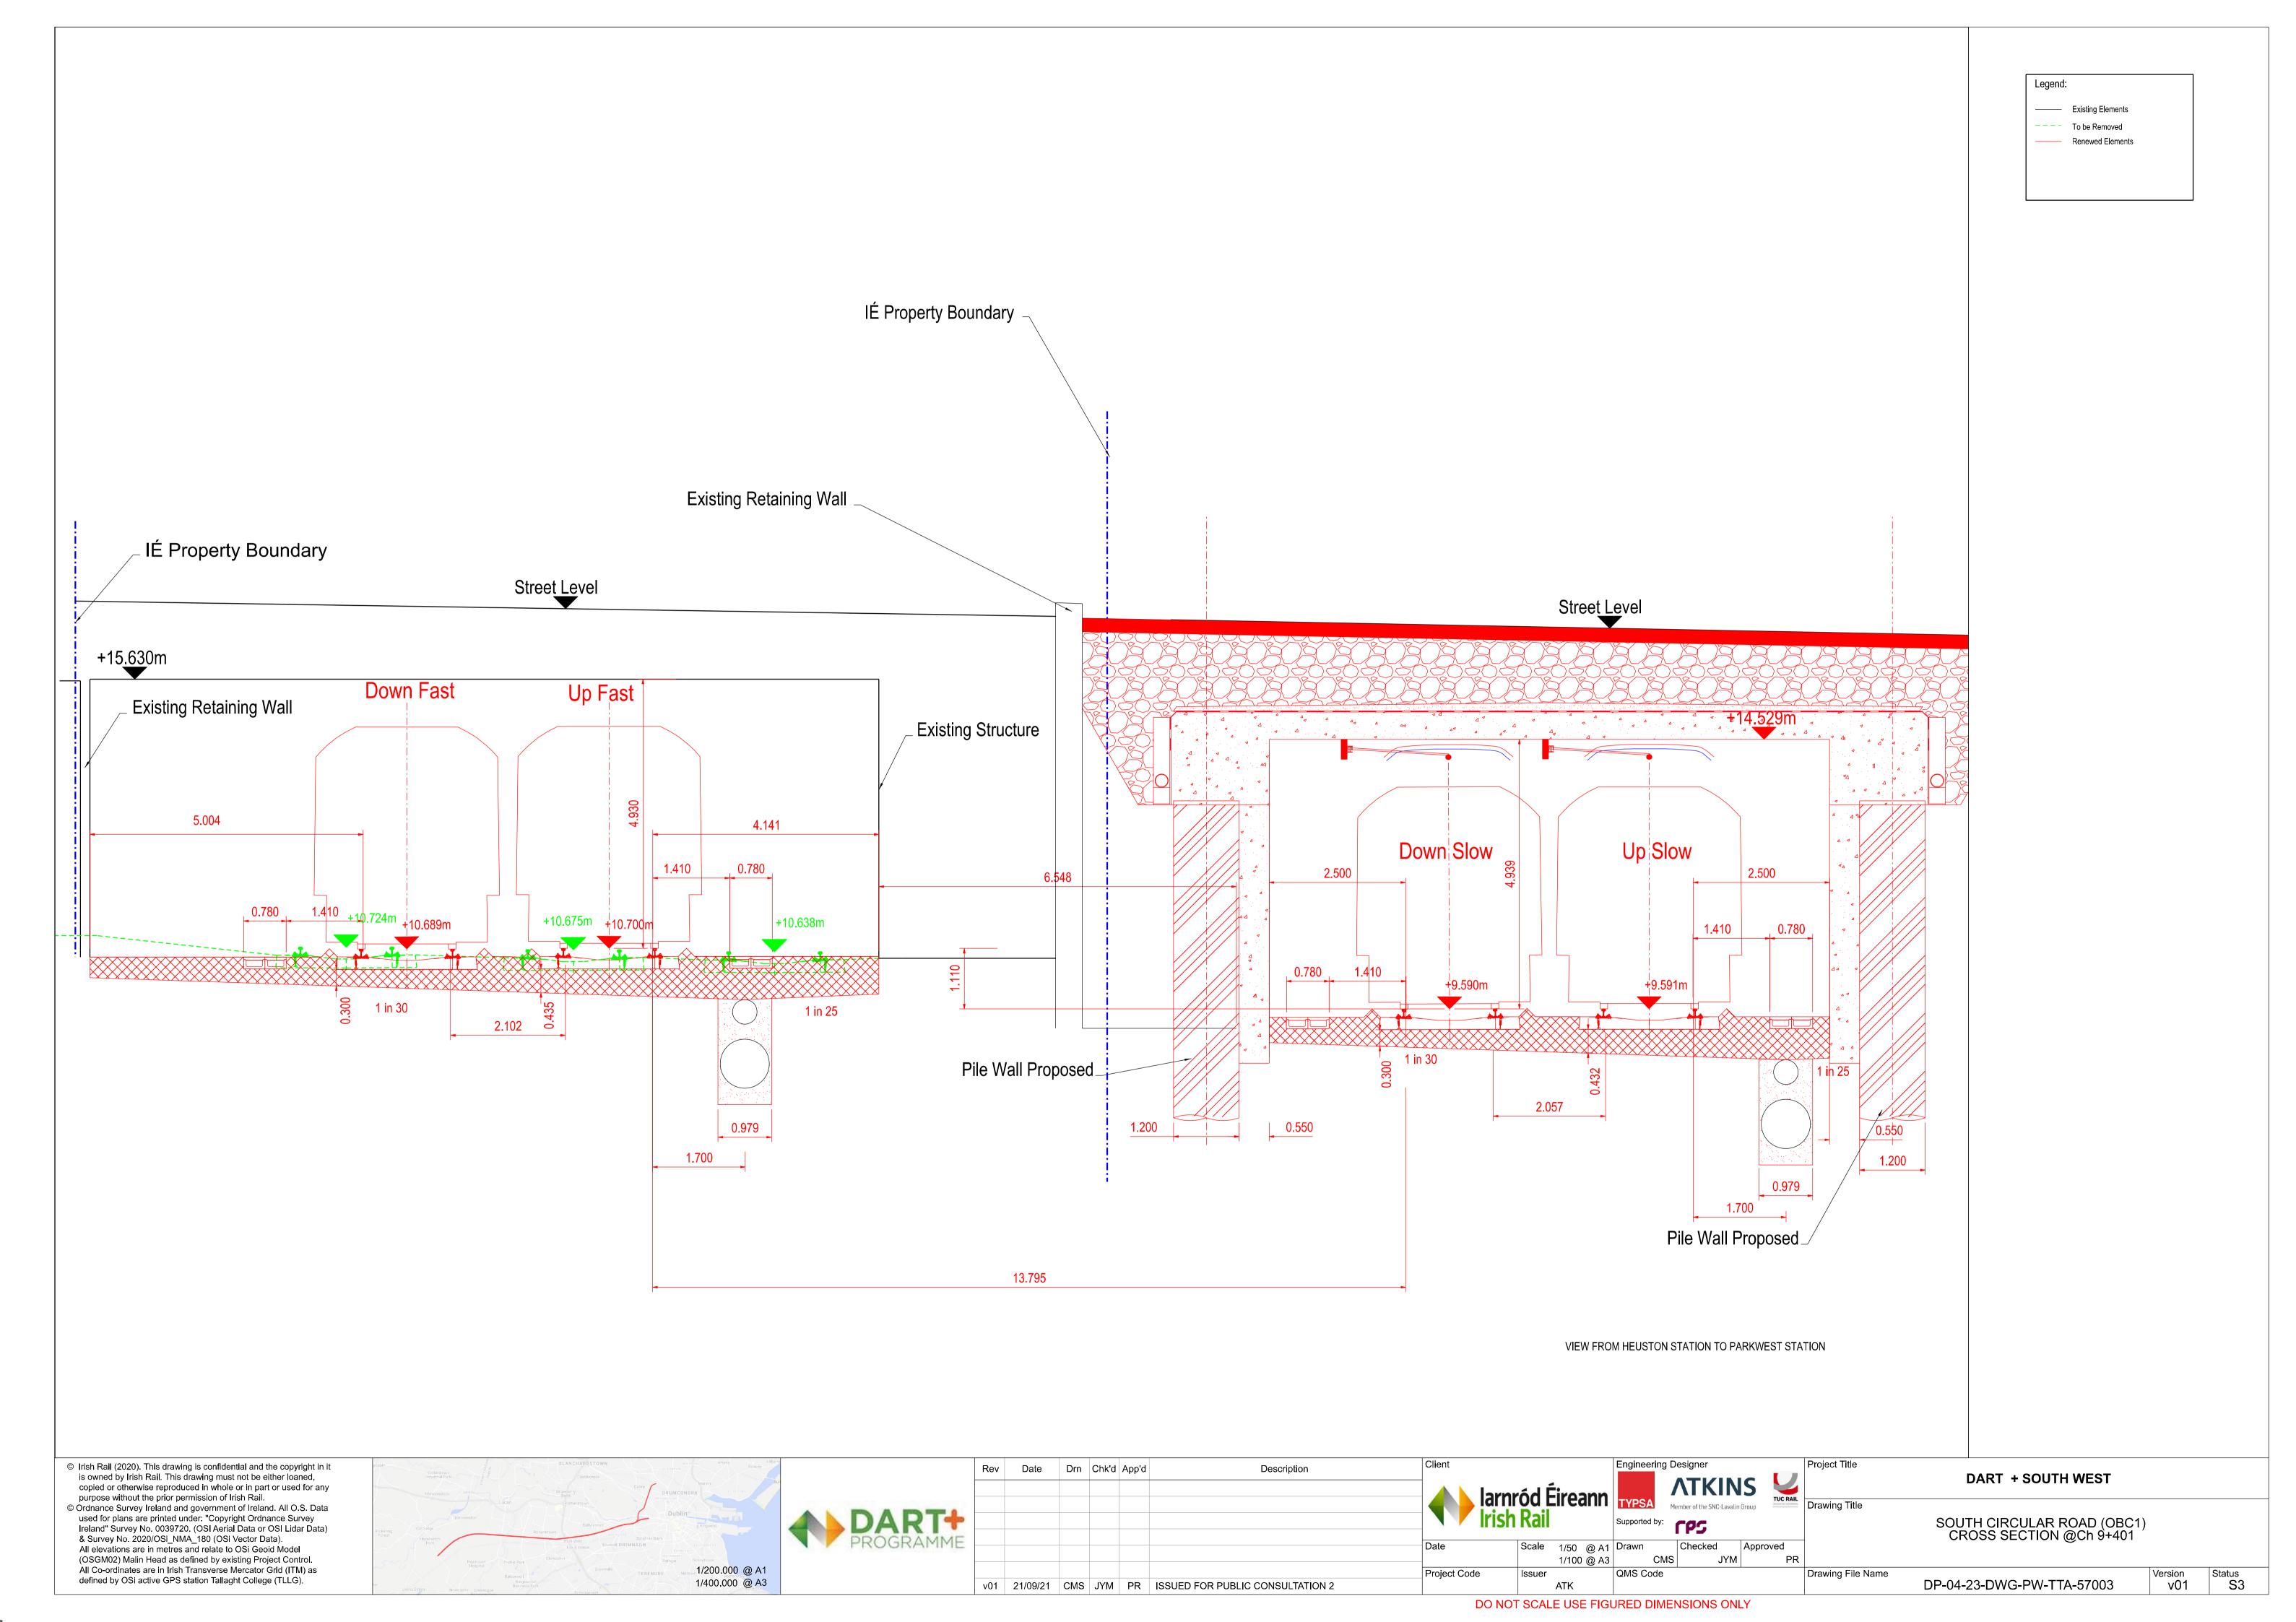

TYPICAL BRIDGE DECK CROSS SECTION

Scale at A1 = 1:50 Scale at A3 = 1:100

© Irish Rail (2021). This drawing is confidential and the copyright in it is owned by Irish Rail. This drawing must not be either loaned, copied or otherwise reproduced in whole or in part or used for any purpose without the prior permission of Irish Rail.
© Ordnance Survey Ireland and government of Ireland. All O.S. Data used for plans are printed under: "Copyright Ordnance Survey Ireland" Survey No. 0039721. (OSI Aerial Data or OSI Lidar Data) & Survey No. 2020/OSi\_NMA\_180 (OSi Vector Data). All elevations are in metres and relate to OSi Geoid Model (OSGM02) Malin Head as defined by existing Project Control. All Co-ordinates are in Irish Transverse Mercator Grid (ITM) as

defined by OSi active GPS station Tallaght College (TLLG).

TYPICAL CROSS SECTION THROUGH VENTILATION OPE

Scale at A1 = 1:50
Scale at A3 = 1:100

© Irish Rail (2021). This drawing is confidential and the copyright in it is owned by Irish Rail. This drawing must not be either loaned, copied or otherwise reproduced in whole or in part or used for any purpose without the prior permission of Irish Rail.
 © Ordnance Survey Ireland and government of Ireland. All O.S. Data used for plans are printed under: "Copyright Ordnance Survey Ireland" Survey No. 0039721. (OSI Aerial Data or OSI Lidar Data) & Survey No. 2020/OSi\_NMA\_180 (OSi Vector Data). All elevations are in metres and relate to OSi Geoid Model (OSGM02) Malin Head as defined by existing Project Control. All Co-ordinates are in Irish Transverse Mercator Grid (ITM) as

defined by OSi active GPS station Tallaght College (TLLG).

Drawing Title

SOUTH CIRCULAR ROAD BRIDGE (OBC1)
BRIDGE DECK CROSS SECTION TYPE 2

Drawing File Name

Drawing File Name

DP-04-23-DWG-ST-TTA-57124

DART + SOUTH WEST

SOUTH CIRCULAR ROAD BRIDGE (OBC1)
BRIDGE DECK CROSS SECTION TYPE 2

Status
S3