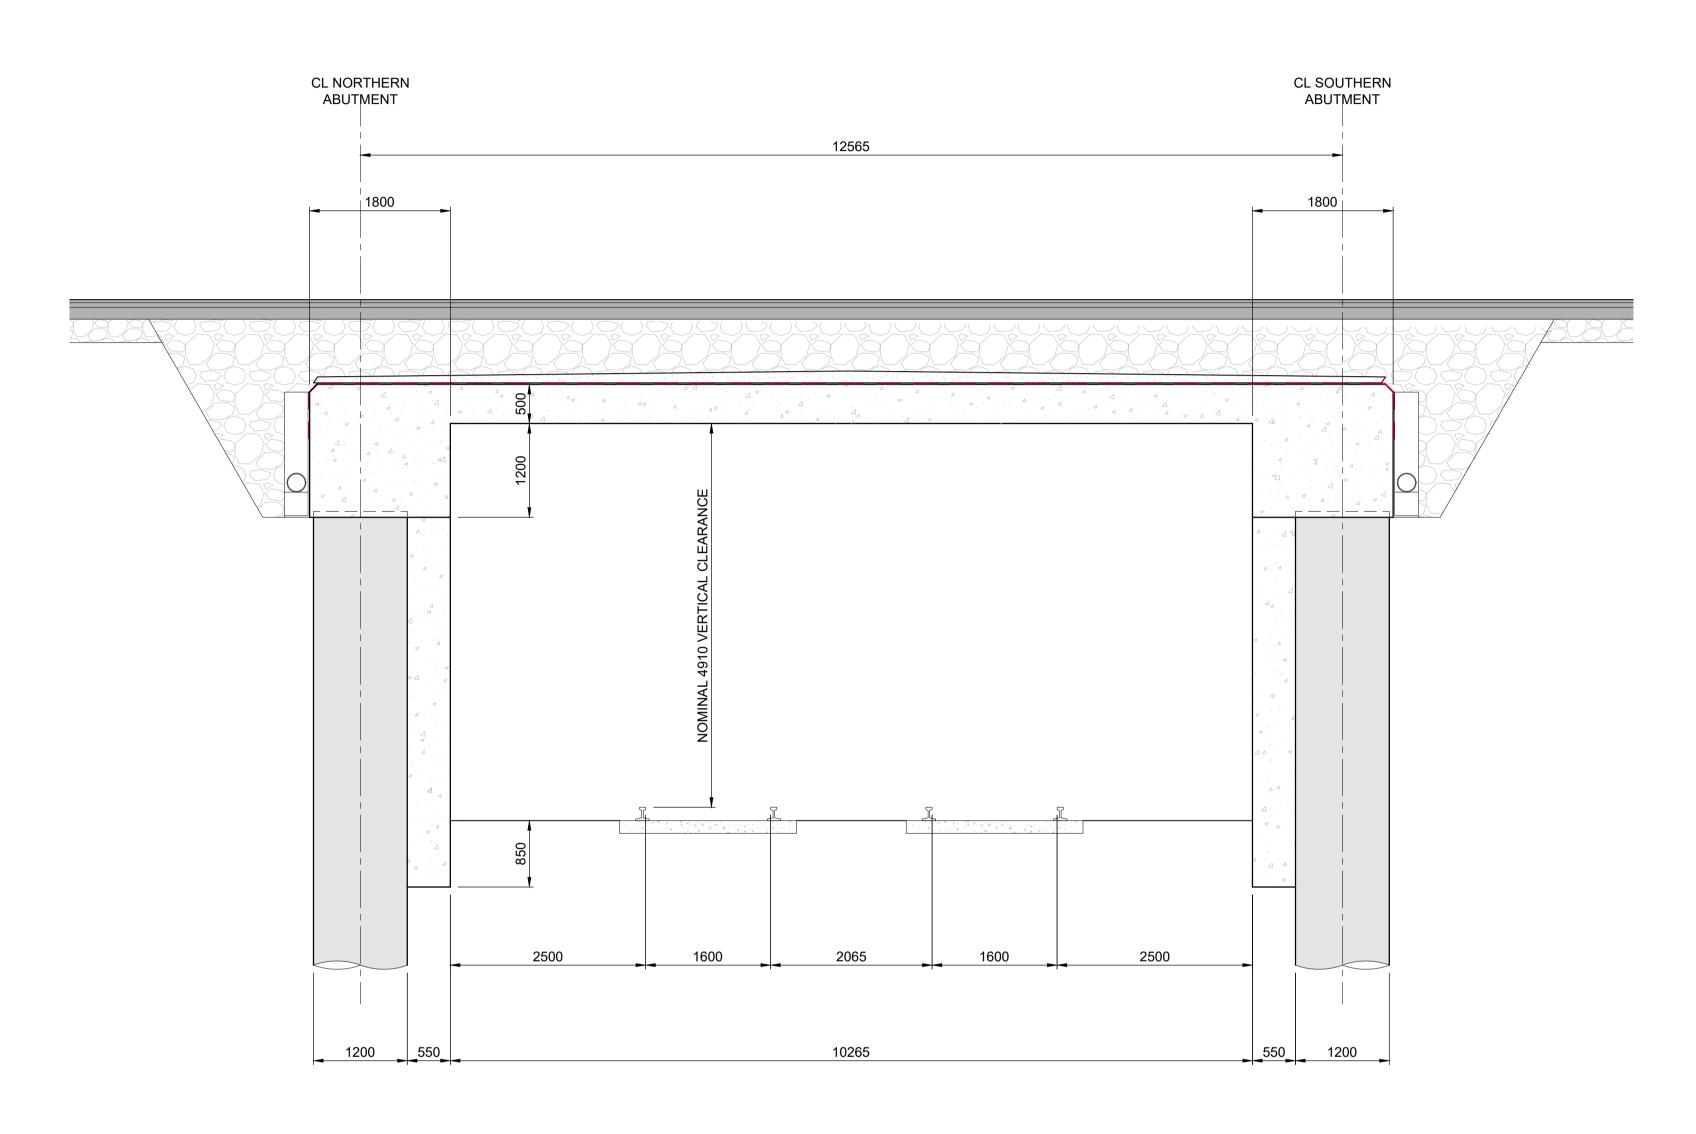

TYPICAL BRIDGE DECK CROSS SECTION

Scale at A1 = 1:50 Scale at A3 = 1:100

© Irish Rail (2021). This drawing is confidential and the copyright in it is owned by Irish Rail. This drawing must not be either loaned, copied or otherwise reproduced in whole or in part or used for any purpose without the prior permission of Irish Rail.
© Ordnance Survey Ireland and government of Ireland. All O.S. Data used for plans are printed under: "Copyright Ordnance Survey Ireland" Survey No. 0039721. (OSI Aerial Data or OSI Lidar Data) & Survey No. 2020/OSi\_NMA\_180 (OSi Vector Data). All elevations are in metres and relate to OSi Geoid Model (OSGM02) Malin Head as defined by existing Project Control. All Co-ordinates are in Irish Transverse Mercator Grid (ITM) as

defined by OSi active GPS station Tallaght College (TLLG).

TYPICAL CROSS SECTION THROUGH VENTILATION OPE

Scale at A1 = 1:50
Scale at A3 = 1:100

© Irish Rail (2021). This drawing is confidential and the copyright in it is owned by Irish Rail. This drawing must not be either loaned, copied or otherwise reproduced in whole or in part or used for any purpose without the prior permission of Irish Rail.
 © Ordnance Survey Ireland and government of Ireland. All O.S. Data used for plans are printed under: "Copyright Ordnance Survey Ireland" Survey No. 0039721. (OSI Aerial Data or OSI Lidar Data) & Survey No. 2020/OSi\_NMA\_180 (OSi Vector Data). All elevations are in metres and relate to OSi Geoid Model (OSGM02) Malin Head as defined by existing Project Control. All Co-ordinates are in Irish Transverse Mercator Grid (ITM) as

defined by OSi active GPS station Tallaght College (TLLG).

Drawing Title

SOUTH CIRCULAR ROAD BRIDGE (OBC1)
BRIDGE DECK CROSS SECTION TYPE 2

Drawing File Name

Drawing File Name

DP-04-23-DWG-ST-TTA-57124

DART + SOUTH WEST

SOUTH CIRCULAR ROAD BRIDGE (OBC1)
BRIDGE DECK CROSS SECTION TYPE 2

Status
S3