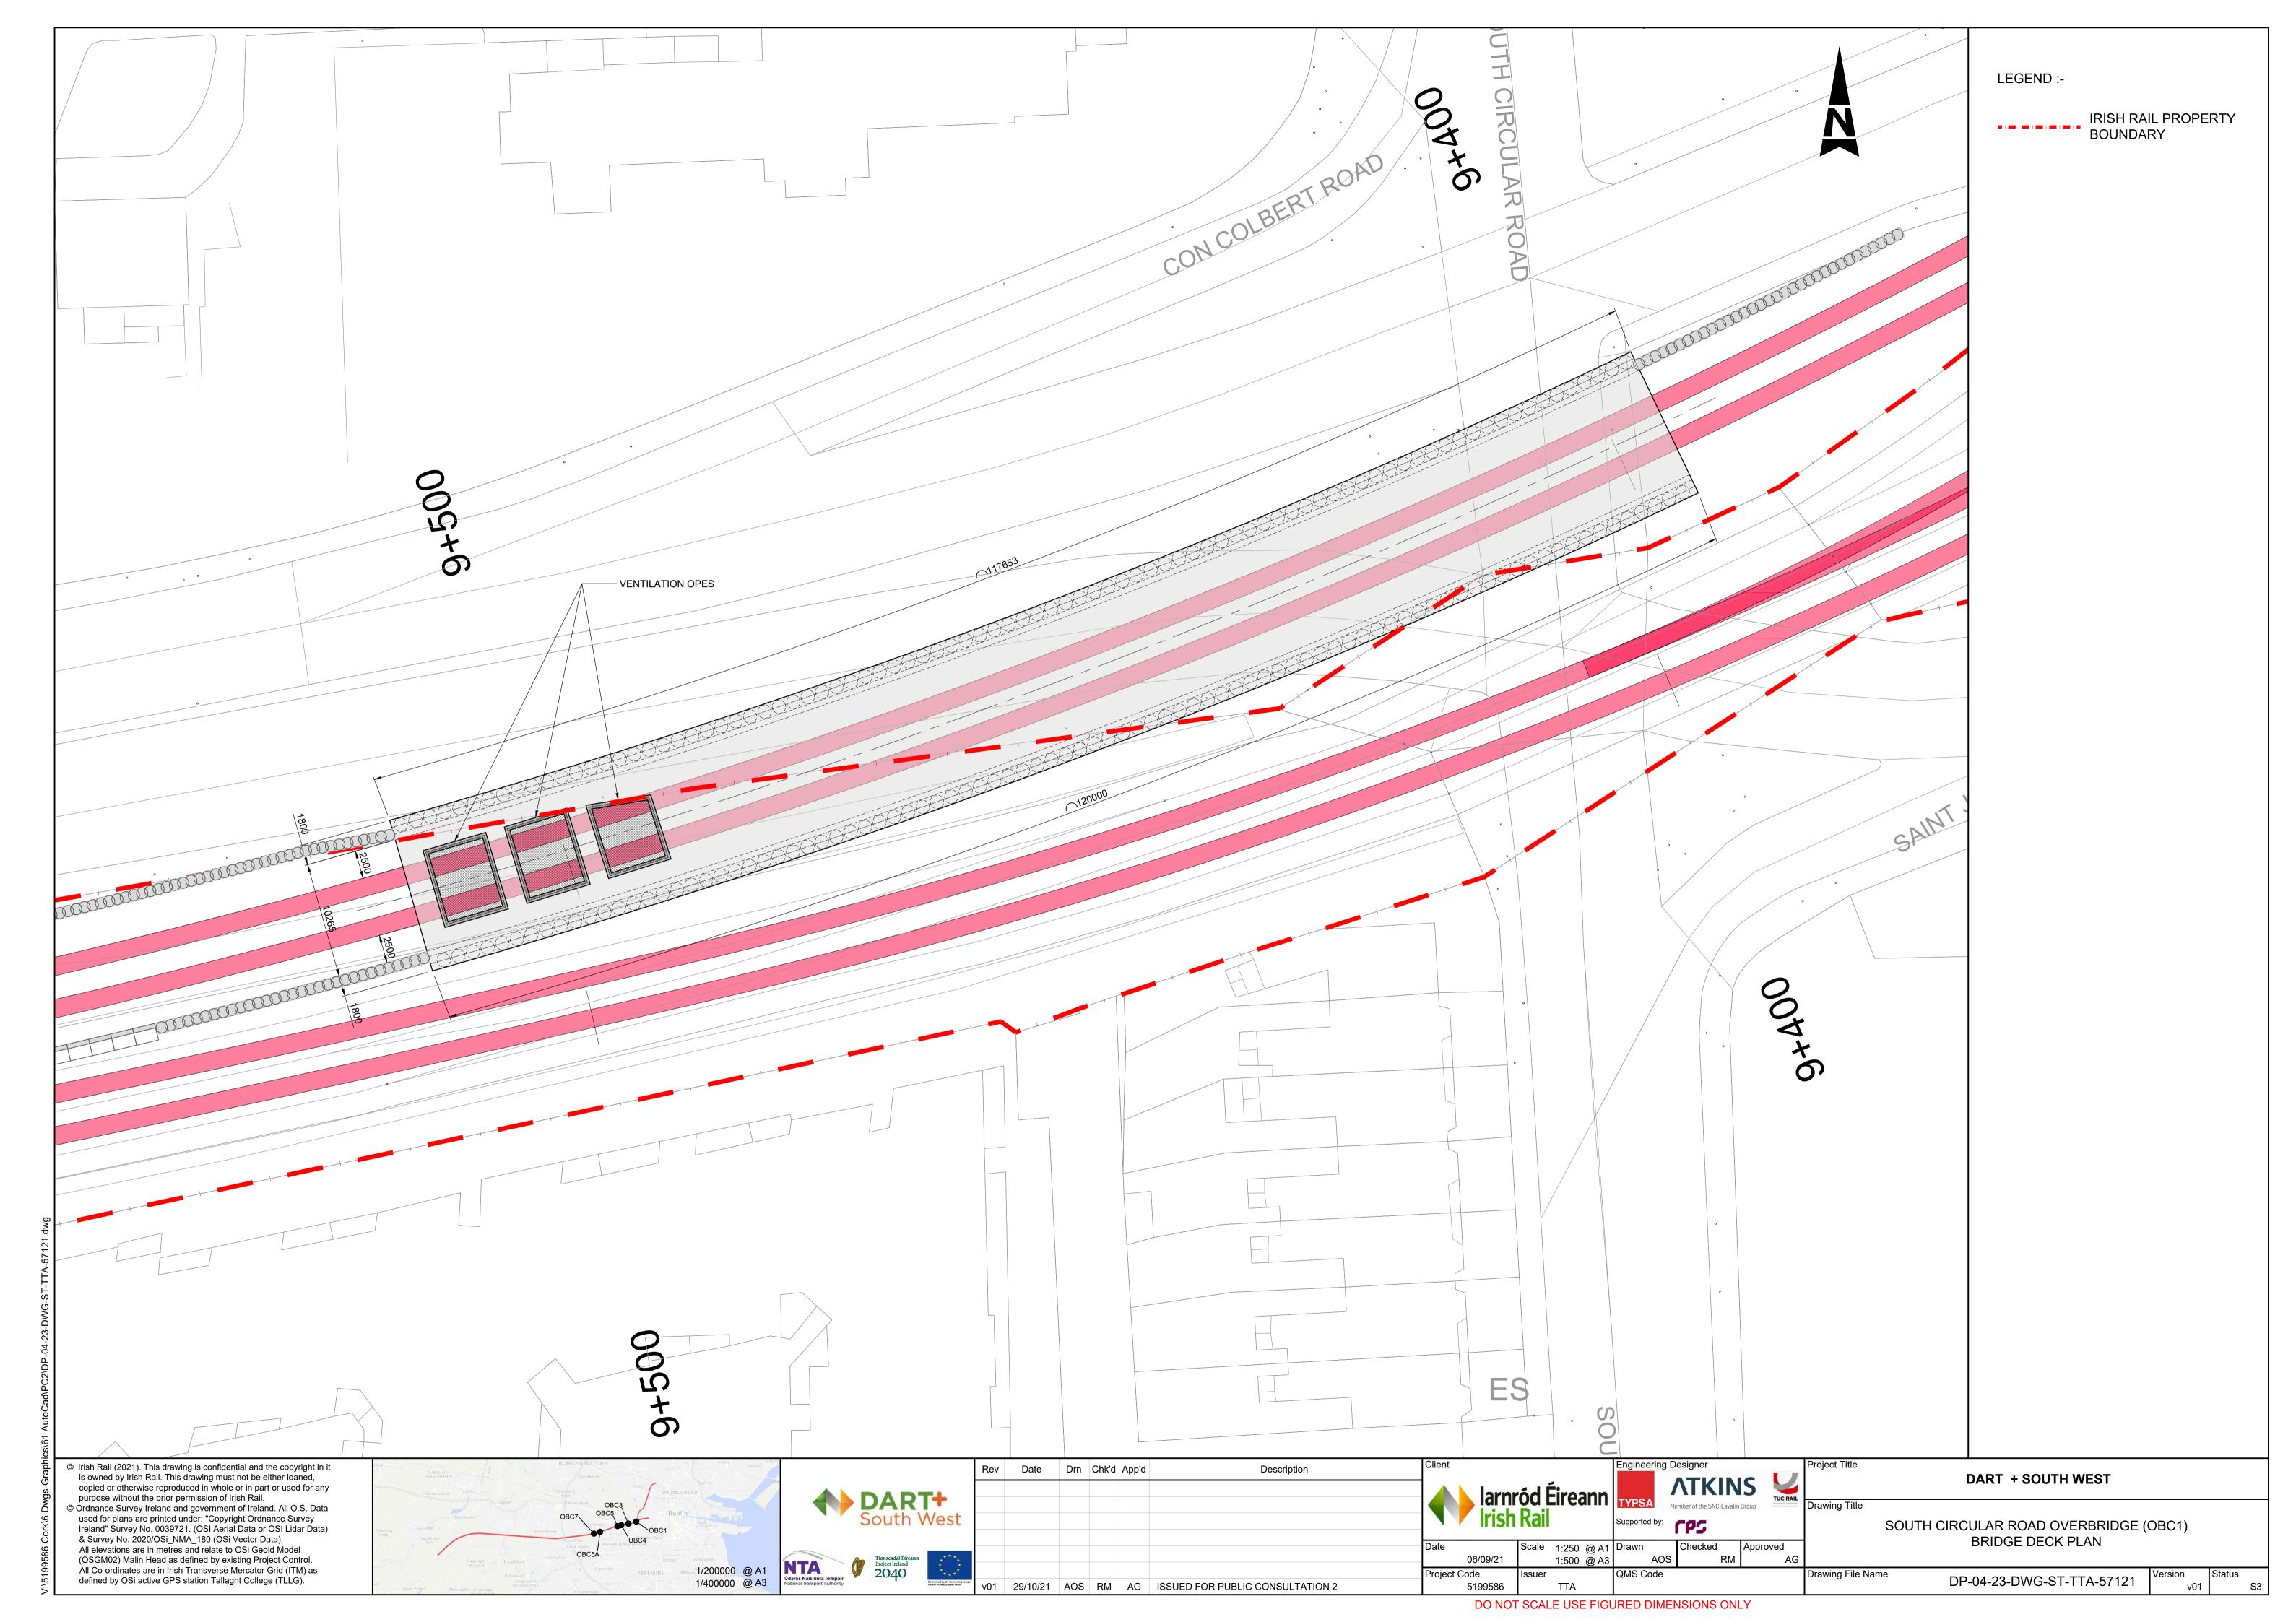

TYPICAL BRIDGE DECK CROSS SECTION

Scale at A1 = 1:50 Scale at A3 = 1:100

© Irish Rail (2021). This drawing is confidential and the copyright in it is owned by Irish Rail. This drawing must not be either loaned, copied or otherwise reproduced in whole or in part or used for any purpose without the prior permission of Irish Rail.
© Ordnance Survey Ireland and government of Ireland. All O.S. Data used for plans are printed under: "Copyright Ordnance Survey Ireland" Survey No. 0039721. (OSI Aerial Data or OSI Lidar Data) & Survey No. 2020/OSi\_NMA\_180 (OSi Vector Data). All elevations are in metres and relate to OSi Geoid Model (OSGM02) Malin Head as defined by existing Project Control. All Co-ordinates are in Irish Transverse Mercator Grid (ITM) as

defined by OSi active GPS station Tallaght College (TLLG).

TYPICAL CROSS SECTION THROUGH VENTILATION OPE

Scale at A1 = 1:50
Scale at A3 = 1:100

© Irish Rail (2021). This drawing is confidential and the copyright in it is owned by Irish Rail. This drawing must not be either loaned, copied or otherwise reproduced in whole or in part or used for any purpose without the prior permission of Irish Rail.
 © Ordnance Survey Ireland and government of Ireland. All O.S. Data used for plans are printed under: "Copyright Ordnance Survey Ireland" Survey No. 0039721. (OSI Aerial Data or OSI Lidar Data) & Survey No. 2020/OSi\_NMA\_180 (OSi Vector Data). All elevations are in metres and relate to OSi Geoid Model (OSGM02) Malin Head as defined by existing Project Control. All Co-ordinates are in Irish Transverse Mercator Grid (ITM) as

defined by OSi active GPS station Tallaght College (TLLG).

Drawing Title

SOUTH CIRCULAR ROAD BRIDGE (OBC1)
BRIDGE DECK CROSS SECTION TYPE 2

Drawing File Name

Drawing File Name

DP-04-23-DWG-ST-TTA-57124

DART + SOUTH WEST

SOUTH CIRCULAR ROAD BRIDGE (OBC1)
BRIDGE DECK CROSS SECTION TYPE 2

Status
S3