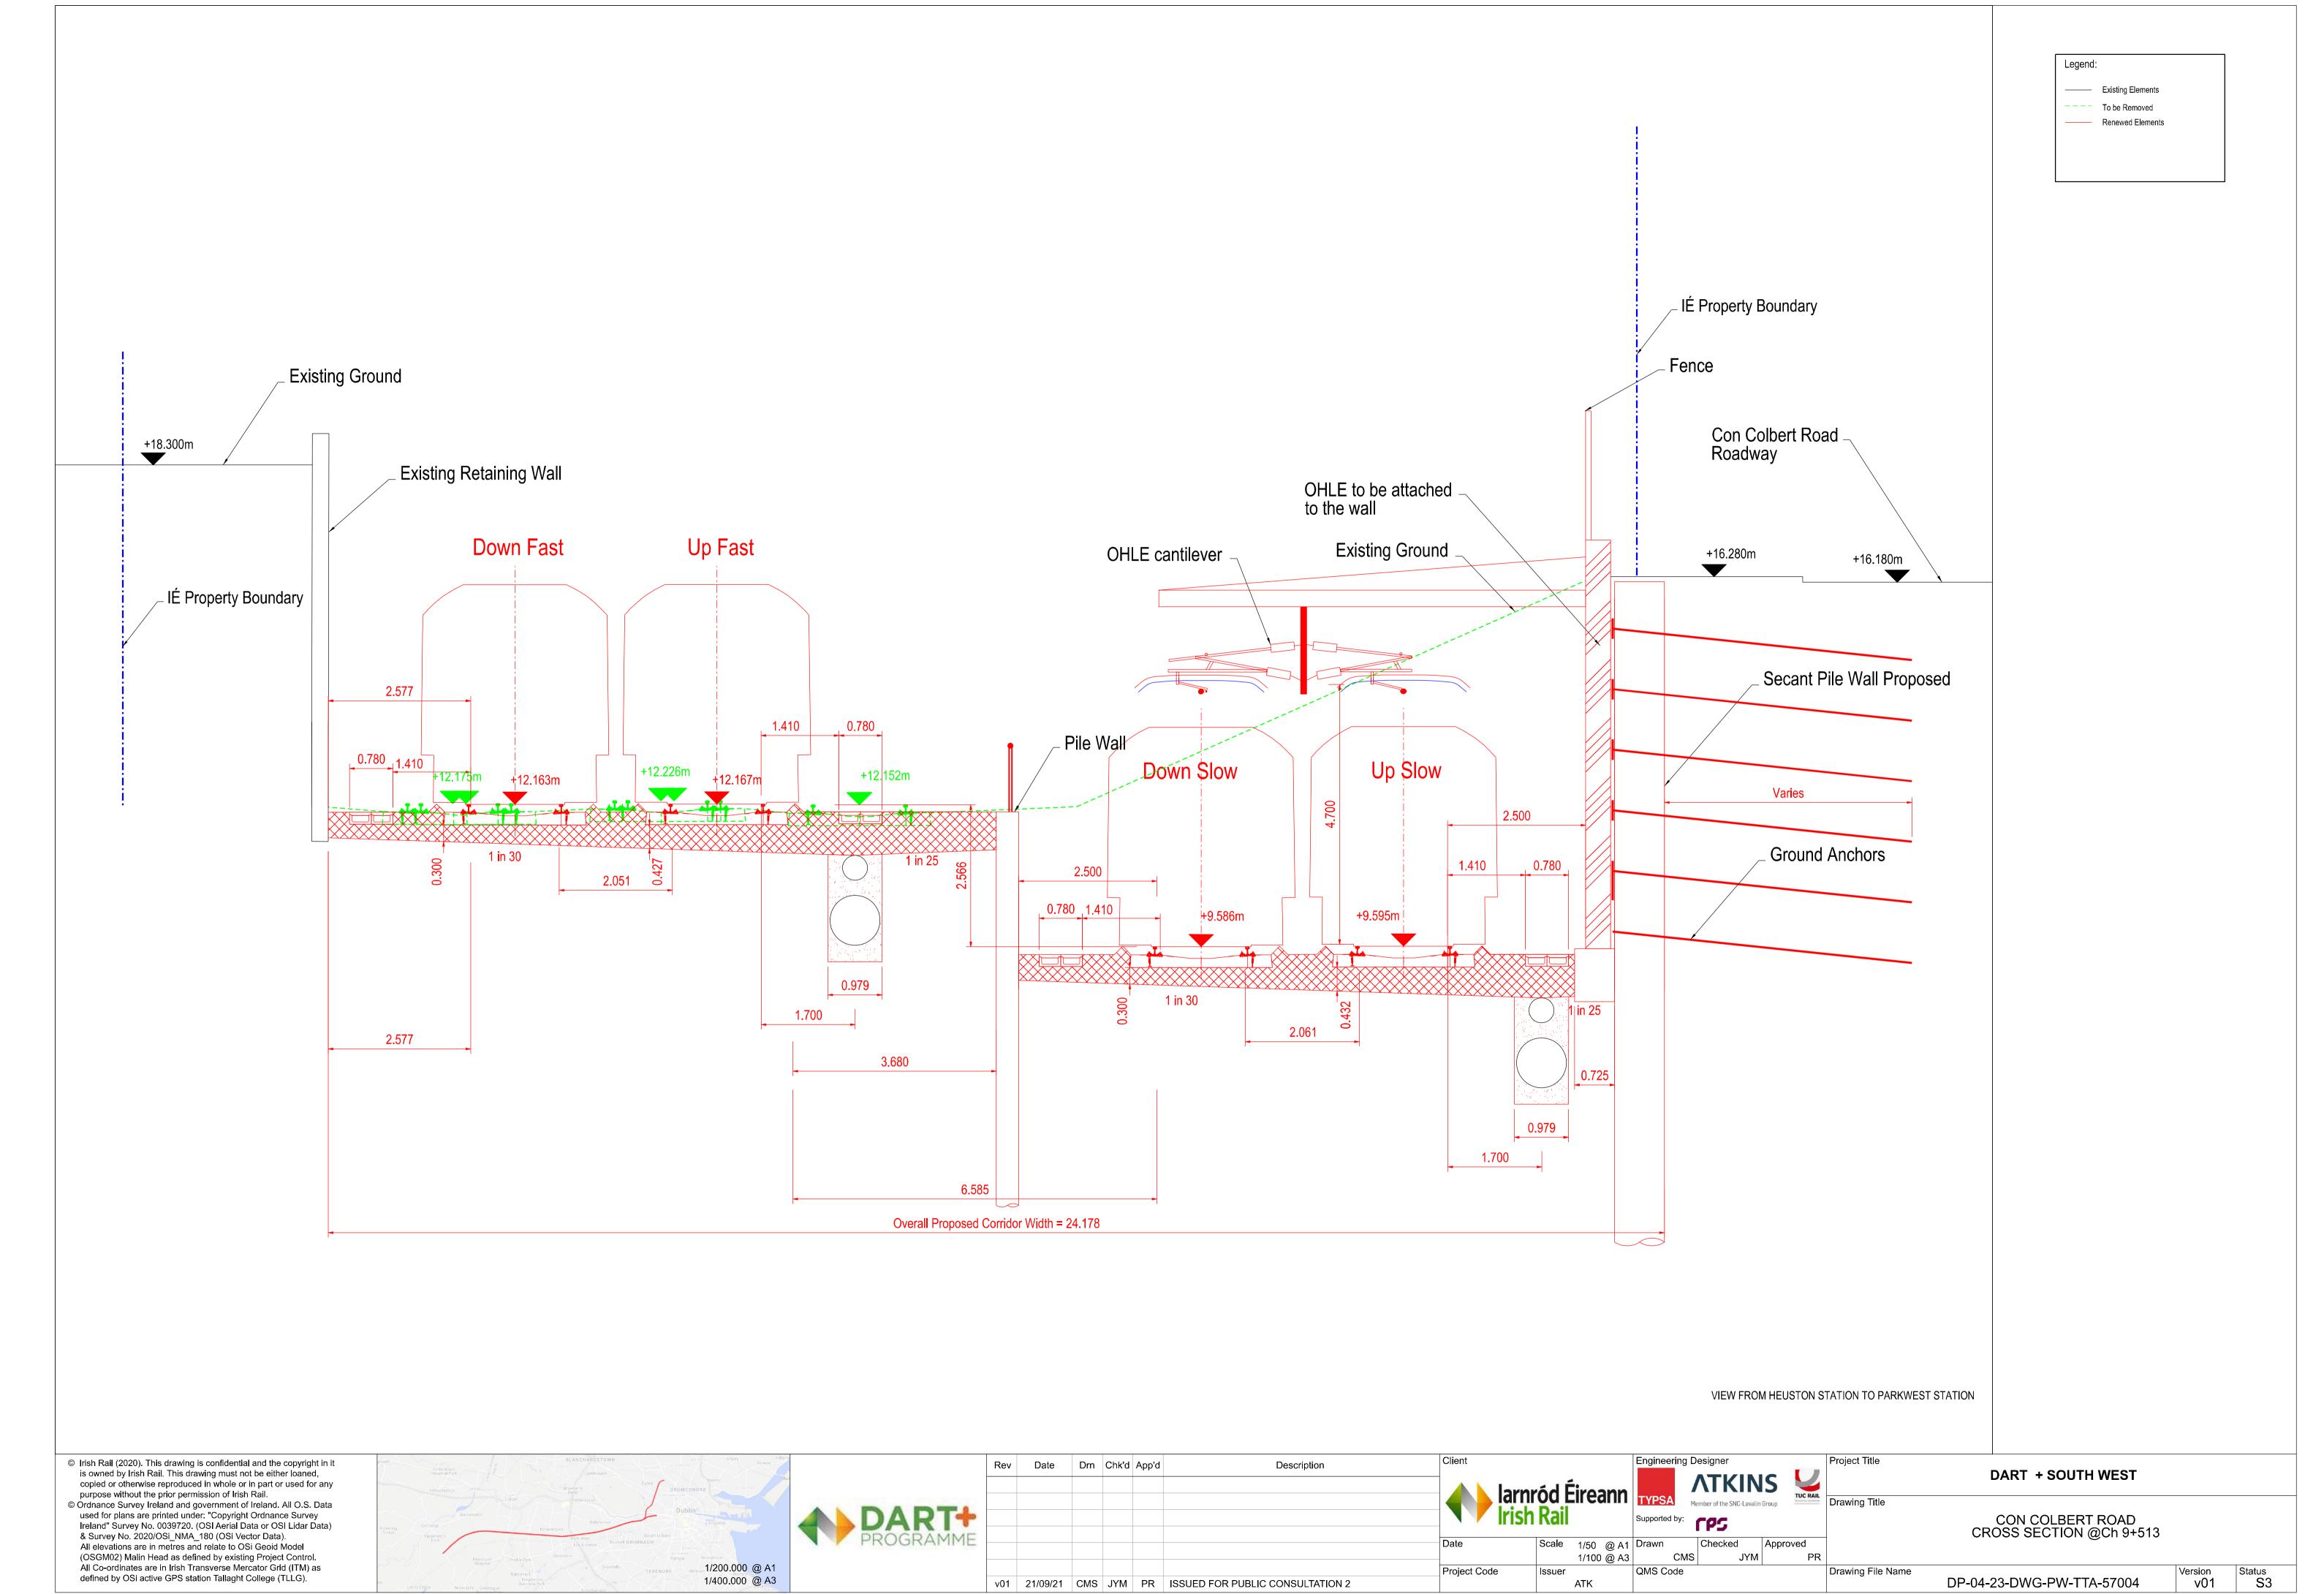

ithout the prior permission of Irish Rail.
 © Ordnance Survey Ireland and government of Ireland. All O.S. Data used for plans are printed under: "Copyright Ordnance Survey Ireland" Survey No. 0039721. (OSI Aerial Data or OSI Lidar Data) & Survey No. 2020/OSi\_NMA\_180 (OSi Vector Data). All elevations are in metres and relate to OSi Geoid Model (OSGM02) Malin Head as defined by existing Project Control. All Co-ordinates are in Irish Transverse Mercator Grid (ITM) as

defined by OSi active GPS station Tallaght College (TLLG).









Drawing Title

SOUTH CIRCULAR ROAD BRIDGE (OBC1)
BRIDGE DECK CROSS SECTION TYPE 2

Drawing File Name

Drawing File Name

DP-04-23-DWG-ST-TTA-57124

DART + SOUTH WEST

SOUTH CIRCULAR ROAD BRIDGE (OBC1)
BRIDGE DECK CROSS SECTION TYPE 2

Status
S3