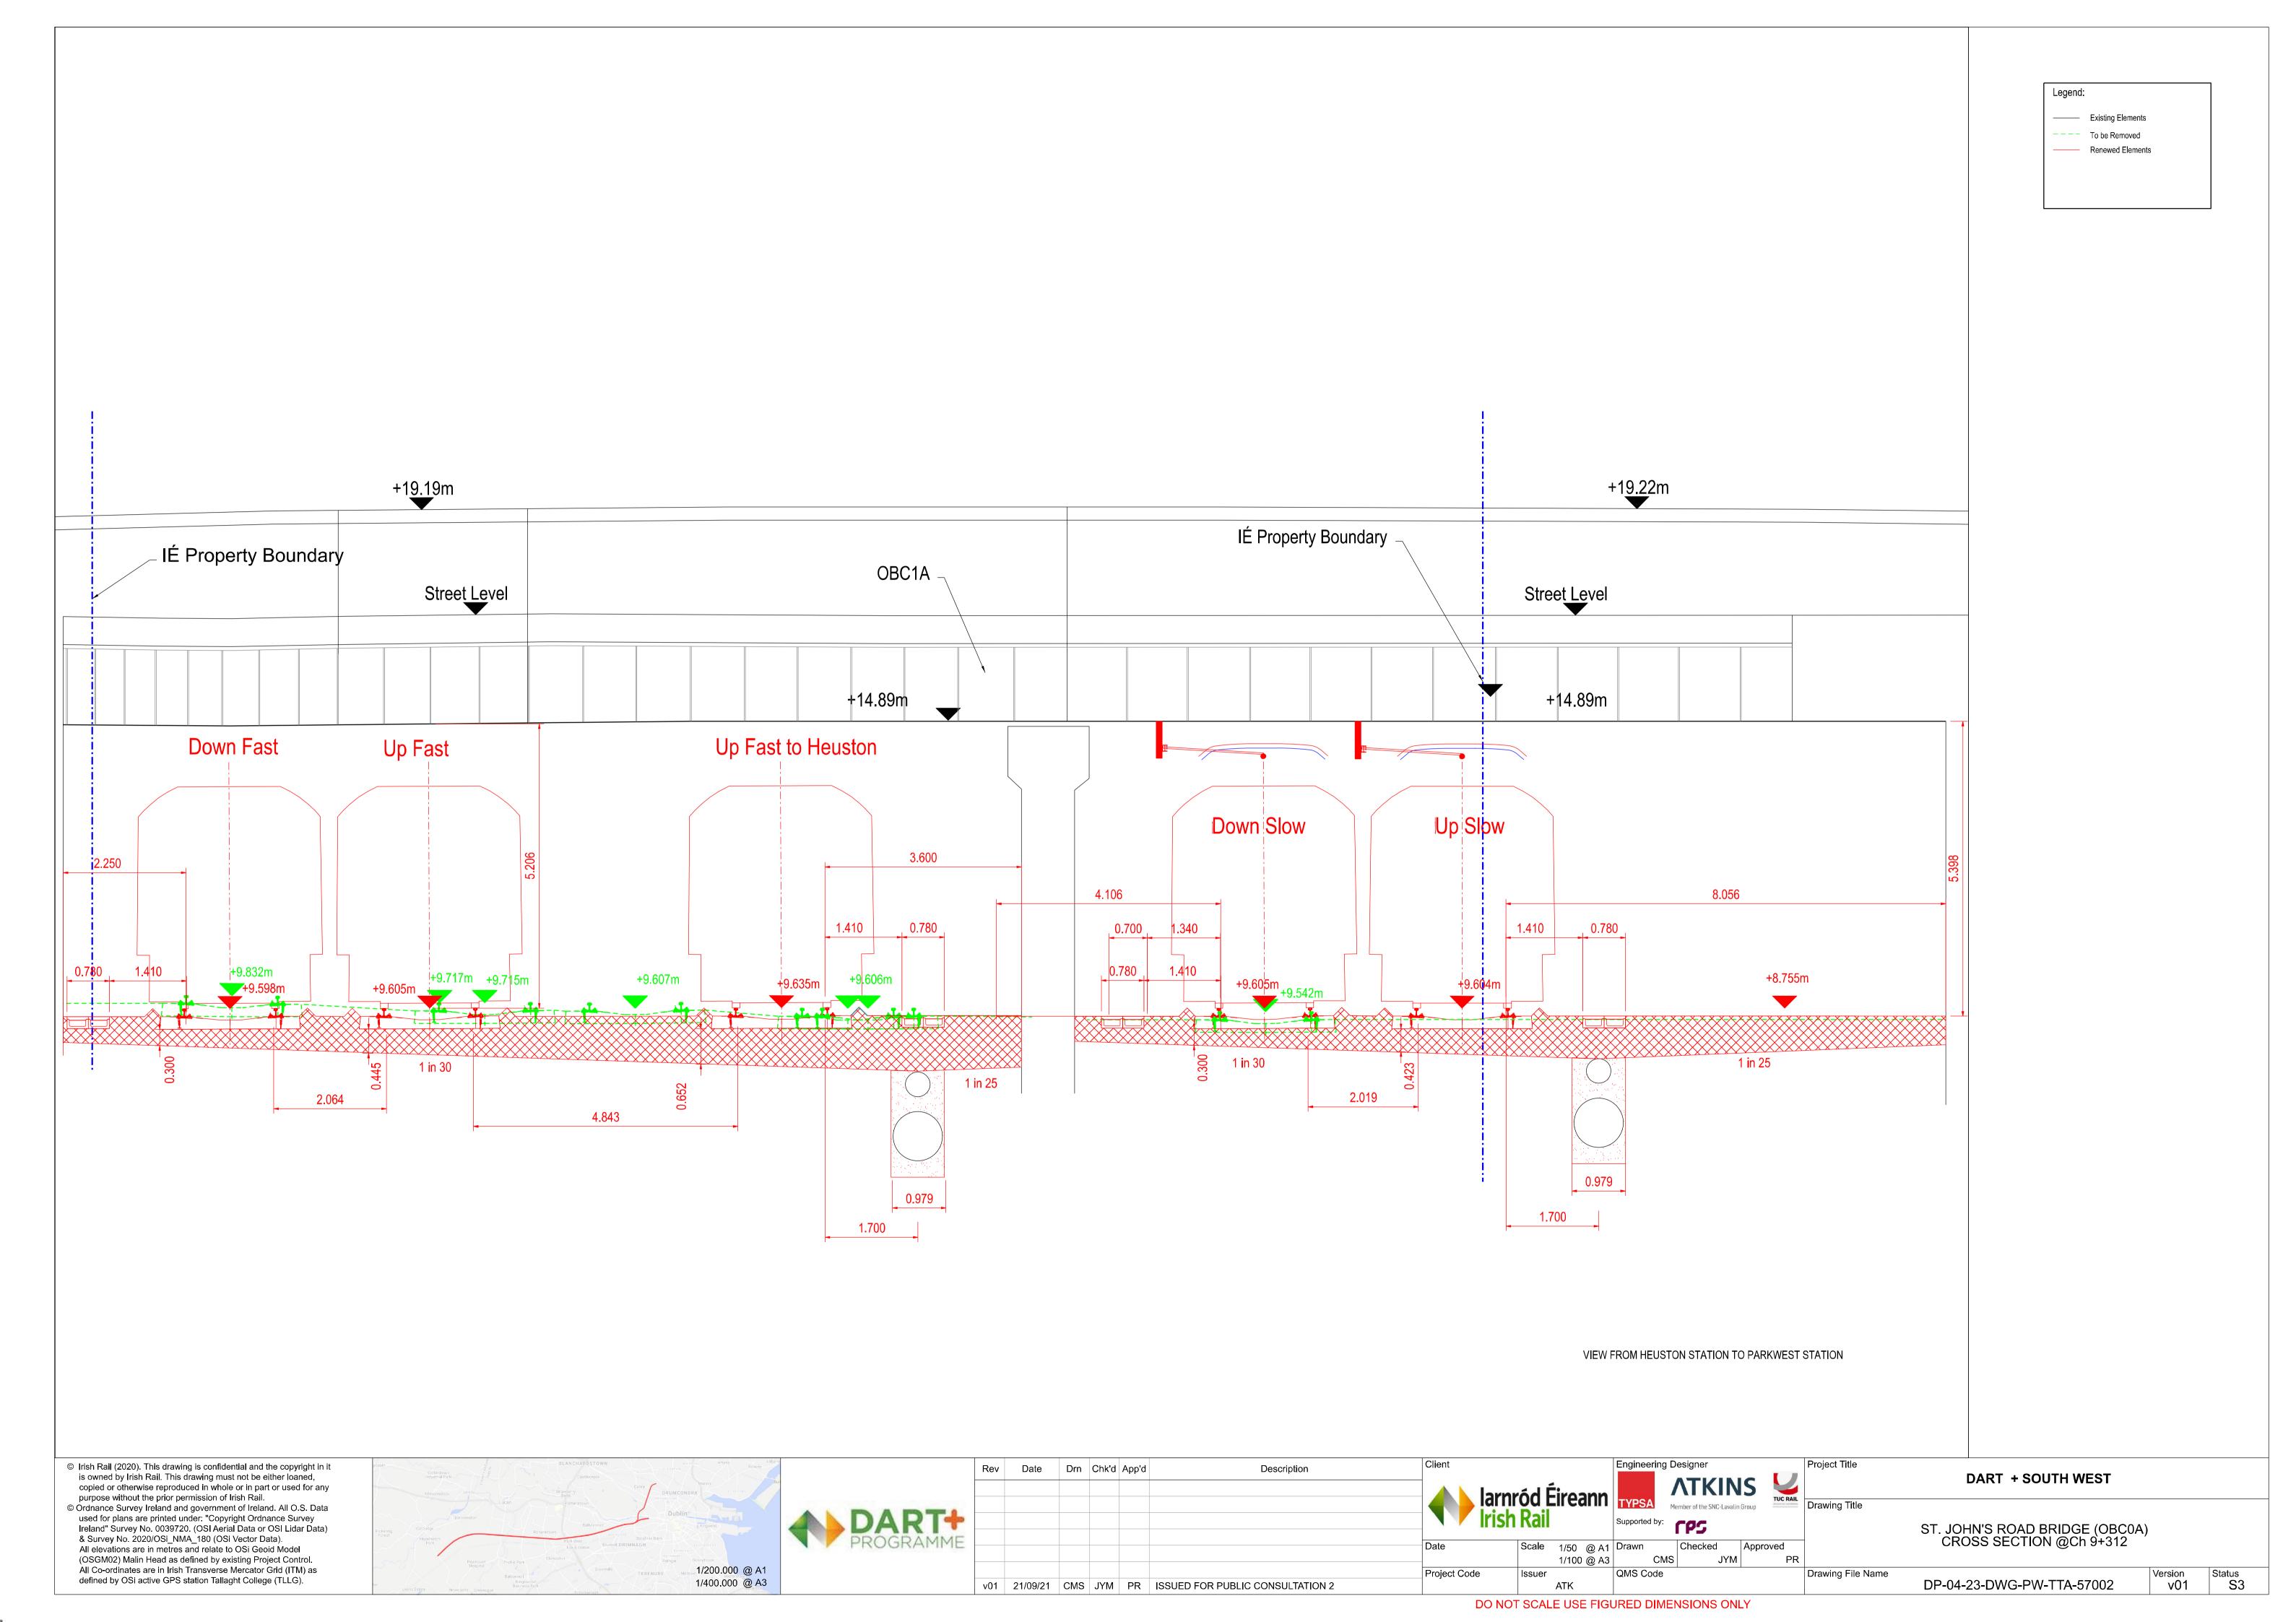

TYPICAL BRIDGE DECK CROSS SECTION

Scale at A1 = 1:50 Scale at A3 = 1:100

© Irish Rail (2021). This drawing is confidential and the copyright in it is owned by Irish Rail. This drawing must not be either loaned, copied or otherwise reproduced in whole or in part or used for any purpose without the prior permission of Irish Rail.
© Ordnance Survey Ireland and government of Ireland. All O.S. Data used for plans are printed under: "Copyright Ordnance Survey Ireland" Survey No. 0039721. (OSI Aerial Data or OSI Lidar Data) & Survey No. 2020/OSi\_NMA\_180 (OSi Vector Data). All elevations are in metres and relate to OSi Geoid Model (OSGM02) Malin Head as defined by existing Project Control. All Co-ordinates are in Irish Transverse Mercator Grid (ITM) as

defined by OSi active GPS station Tallaght College (TLLG).

TYPICAL CROSS SECTION THROUGH VENTILATION OPE

Scale at A1 = 1:50
Scale at A3 = 1:100

© Irish Rail (2021). This drawing is confidential and the copyright in it is owned by Irish Rail. This drawing must not be either loaned, copied or otherwise reproduced in whole or in part or used for any purpose without the prior permission of Irish Rail.
 © Ordnance Survey Ireland and government of Ireland. All O.S. Data used for plans are printed under: "Copyright Ordnance Survey Ireland" Survey No. 0039721. (OSI Aerial Data or OSI Lidar Data) & Survey No. 2020/OSi\_NMA\_180 (OSi Vector Data). All elevations are in metres and relate to OSi Geoid Model (OSGM02) Malin Head as defined by existing Project Control. All Co-ordinates are in Irish Transverse Mercator Grid (ITM) as

defined by OSi active GPS station Tallaght College (TLLG).

Drawing Title

SOUTH CIRCULAR ROAD BRIDGE (OBC1)
BRIDGE DECK CROSS SECTION TYPE 2

Drawing File Name

Drawing File Name

DP-04-23-DWG-ST-TTA-57124

DART + SOUTH WEST

SOUTH CIRCULAR ROAD BRIDGE (OBC1)
BRIDGE DECK CROSS SECTION TYPE 2

Status
S3