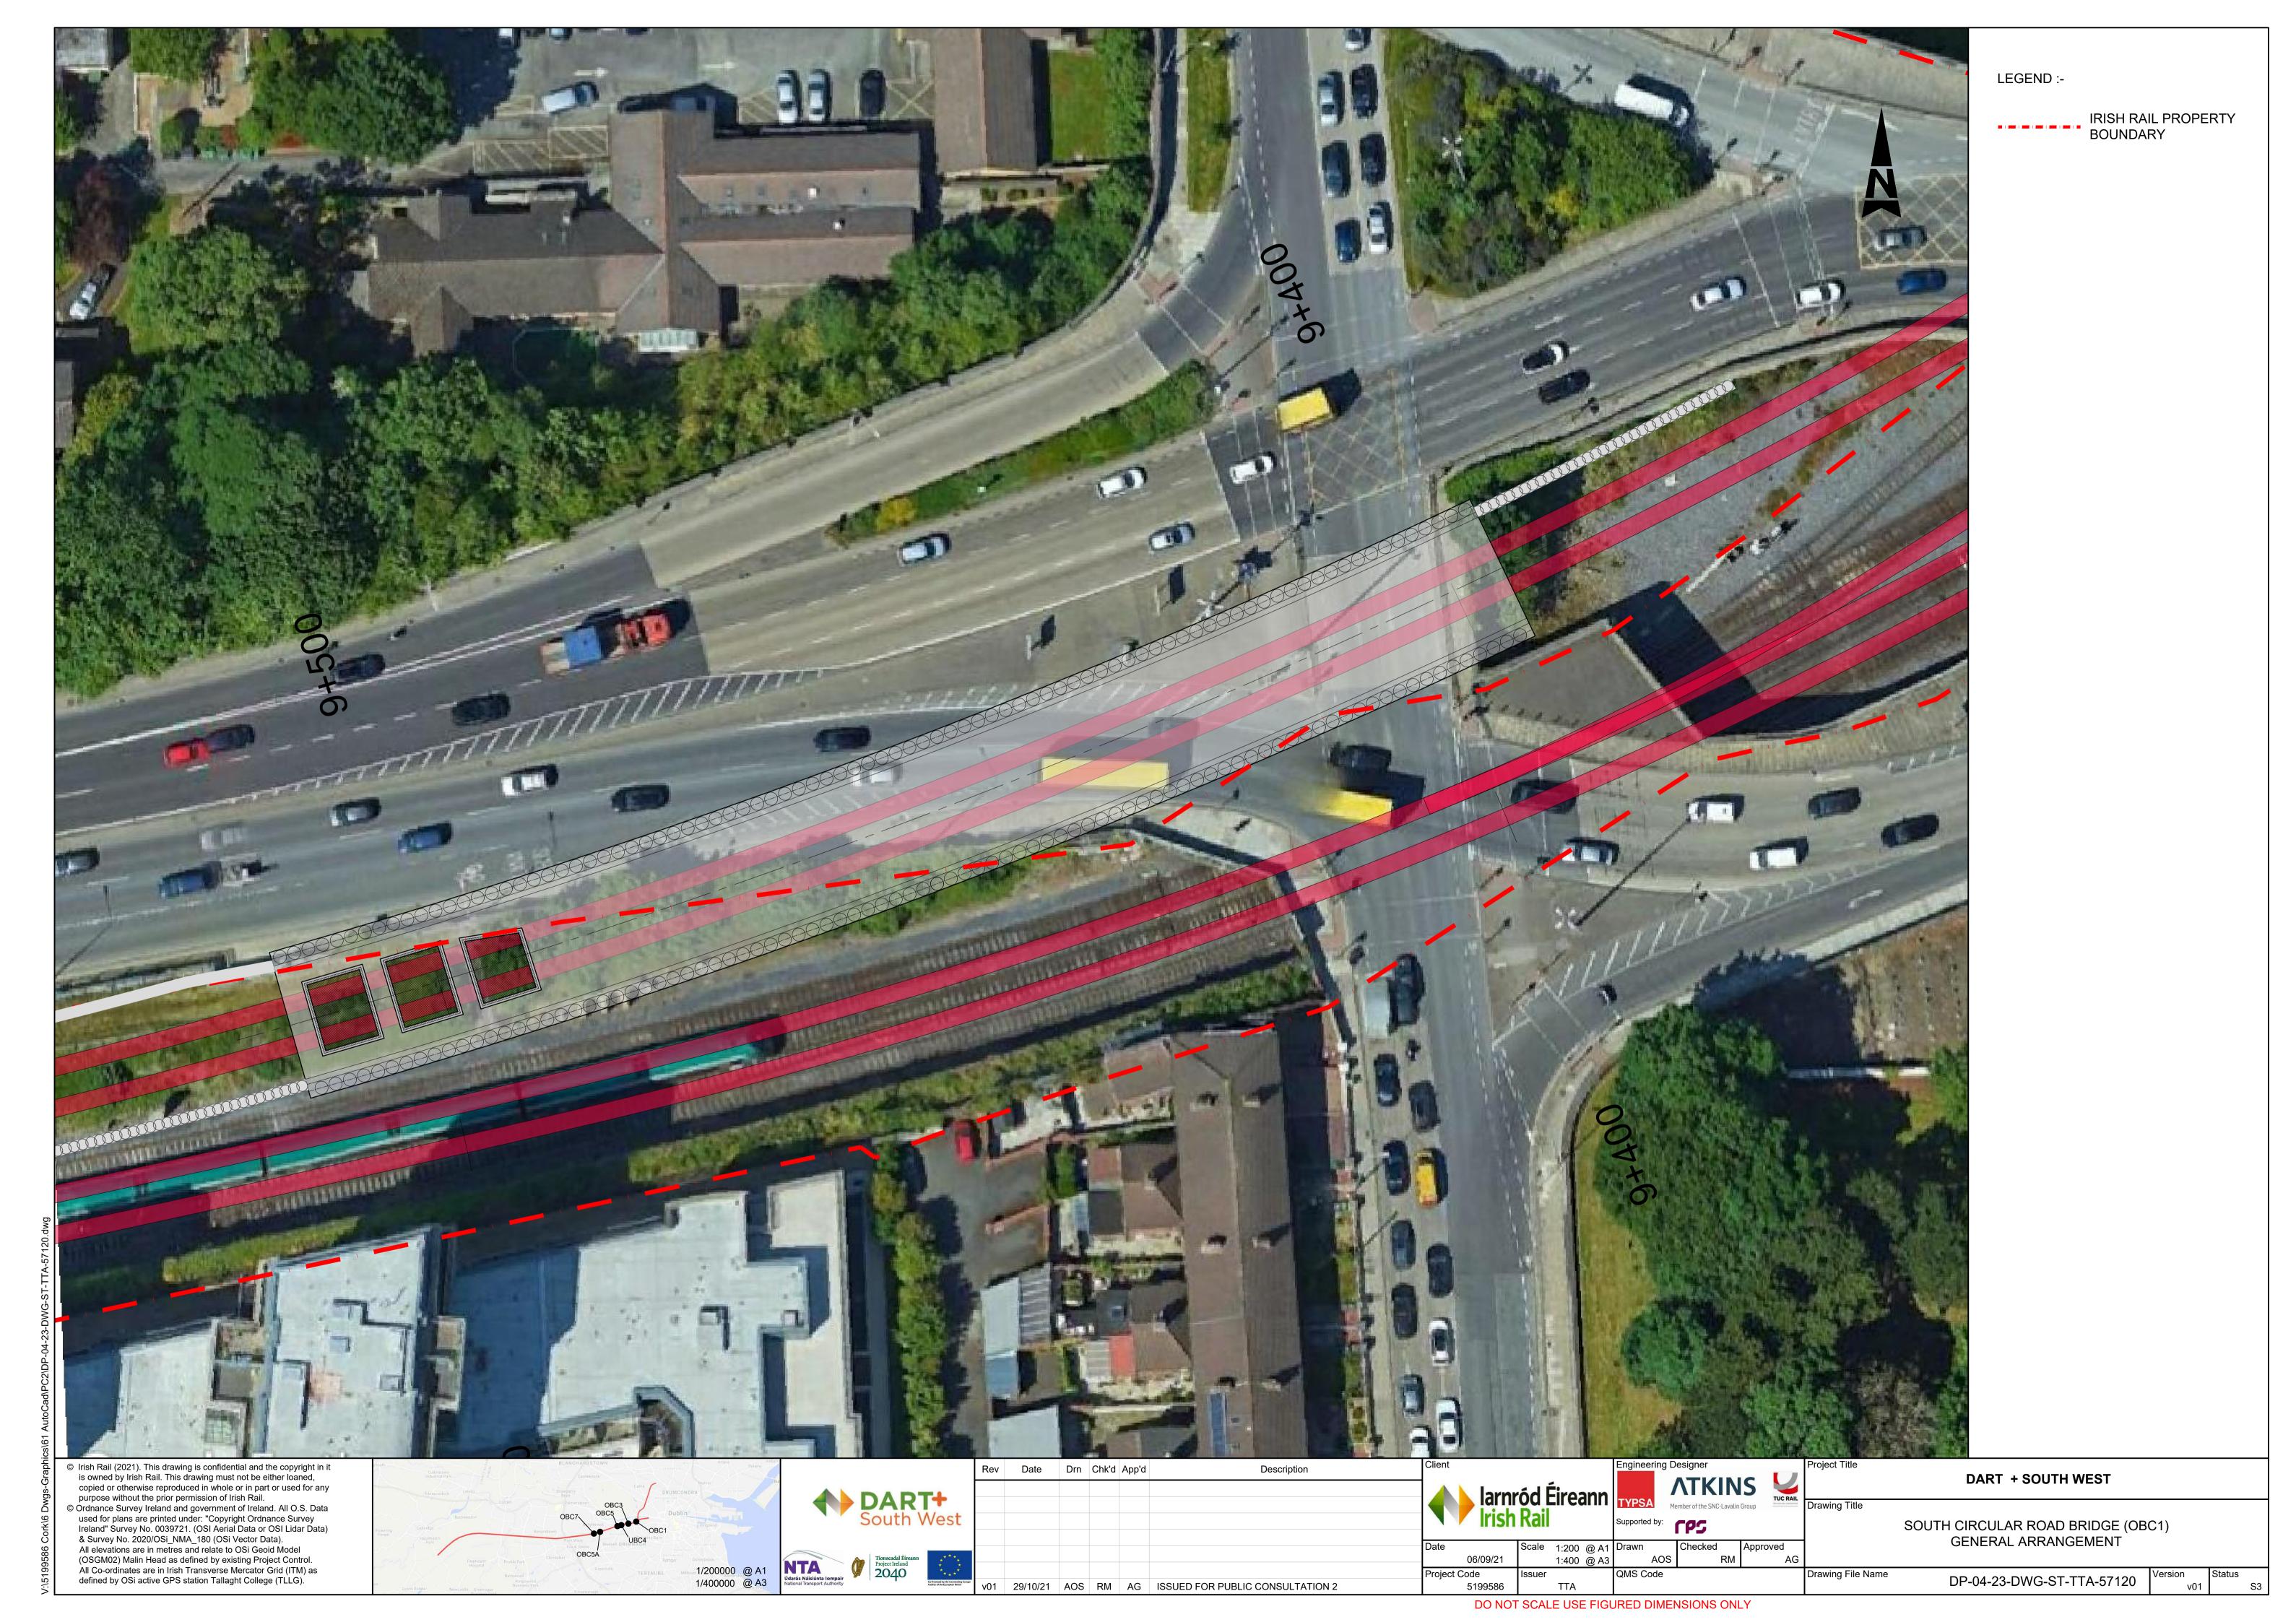

TYPICAL BRIDGE DECK CROSS SECTION

Scale at A1 = 1:50 Scale at A3 = 1:100

© Irish Rail (2021). This drawing is confidential and the copyright in it is owned by Irish Rail. This drawing must not be either loaned, copied or otherwise reproduced in whole or in part or used for any purpose without the prior permission of Irish Rail.
© Ordnance Survey Ireland and government of Ireland. All O.S. Data used for plans are printed under: "Copyright Ordnance Survey Ireland" Survey No. 0039721. (OSI Aerial Data or OSI Lidar Data) & Survey No. 2020/OSi\_NMA\_180 (OSi Vector Data). All elevations are in metres and relate to OSi Geoid Model (OSGM02) Malin Head as defined by existing Project Control. All Co-ordinates are in Irish Transverse Mercator Grid (ITM) as

defined by OSi active GPS station Tallaght College (TLLG).

TYPICAL CROSS SECTION THROUGH VENTILATION OPE

Scale at A1 = 1:50
Scale at A3 = 1:100

© Irish Rail (2021). This drawing is confidential and the copyright in it is owned by Irish Rail. This drawing must not be either loaned, copied or otherwise reproduced in whole or in part or used for any purpose without the prior permission of Irish Rail.
 © Ordnance Survey Ireland and government of Ireland. All O.S. Data used for plans are printed under: "Copyright Ordnance Survey Ireland" Survey No. 0039721. (OSI Aerial Data or OSI Lidar Data) & Survey No. 2020/OSi\_NMA\_180 (OSi Vector Data). All elevations are in metres and relate to OSi Geoid Model (OSGM02) Malin Head as defined by existing Project Control. All Co-ordinates are in Irish Transverse Mercator Grid (ITM) as

defined by OSi active GPS station Tallaght College (TLLG).

Drawing Title

SOUTH CIRCULAR ROAD BRIDGE (OBC1)
BRIDGE DECK CROSS SECTION TYPE 2

Drawing File Name

Drawing File Name

DP-04-23-DWG-ST-TTA-57124

DART + SOUTH WEST

SOUTH CIRCULAR ROAD BRIDGE (OBC1)
BRIDGE DECK CROSS SECTION TYPE 2

Status
S3