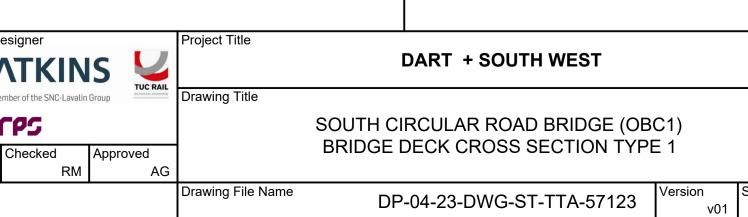

TYPICAL BRIDGE DECK CROSS SECTION

Scale at A1 = 1:50 Scale at A3 = 1:100

© Irish Rail (2021). This drawing is confidential and the copyright in it is owned by Irish Rail. This drawing must not be either loaned, copied or otherwise reproduced in whole or in part or used for any purpose without the prior permission of Irish Rail.
© Ordnance Survey Ireland and government of Ireland. All O.S. Data used for plans are printed under: "Copyright Ordnance Survey Ireland" Survey No. 0039721. (OSI Aerial Data or OSI Lidar Data) & Survey No. 2020/OSi\_NMA\_180 (OSi Vector Data). All elevations are in metres and relate to OSi Geoid Model (OSGM02) Malin Head as defined by existing Project Control. All Co-ordinates are in Irish Transverse Mercator Grid (ITM) as

defined by OSi active GPS station Tallaght College (TLLG).

TYPICAL CROSS SECTION THROUGH VENTILATION OPE

Scale at A1 = 1:50
Scale at A3 = 1:100

© Irish Rail (2021). This drawing is confidential and the copyright in it is owned by Irish Rail. This drawing must not be either loaned, copied or otherwise reproduced in whole or in part or used for any purpose without the prior permission of Irish Rail.
 © Ordnance Survey Ireland and government of Ireland. All O.S. Data used for plans are printed under: "Copyright Ordnance Survey Ireland" Survey No. 0039721. (OSI Aerial Data or OSI Lidar Data) & Survey No. 2020/OSi\_NMA\_180 (OSi Vector Data). All elevations are in metres and relate to OSi Geoid Model (OSGM02) Malin Head as defined by existing Project Control. All Co-ordinates are in Irish Transverse Mercator Grid (ITM) as

defined by OSi active GPS station Tallaght College (TLLG).

Drawing Title

SOUTH CIRCULAR ROAD BRIDGE (OBC1)
BRIDGE DECK CROSS SECTION TYPE 2

Drawing File Name

Drawing File Name

DP-04-23-DWG-ST-TTA-57124

DART + SOUTH WEST