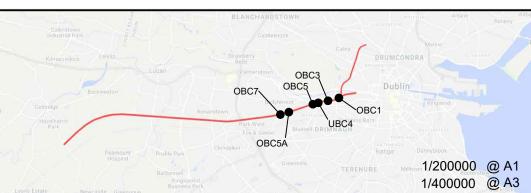

CROSS SECTION

Scale at A1 = 1:50 Scale at A3 = 1:100

© Irish Rail (2021). This drawing is confidential and the copyright in it is owned by Irish Rail. This drawing must not be either loaned, copied or otherwise reproduced in whole or in part or used for any purpose without the prior permission of Irish Rail.
© Ordnance Survey Ireland and government of Ireland. All O.S. Data used for plans are printed under: "Copyright Ordnance Survey Ireland" Survey No. 0039721. (OSI Aerial Data or OSI Lidar Data) & Survey No. 2020/OSi\_NMA\_180 (OSi Vector Data). All elevations are in metres and relate to OSi Geoid Model (OSGM02) Malin Head as defined by existing Project Control. All Co-ordinates are in Irish Transverse Mercator Grid (ITM) as

defined by OSi active GPS station Tallaght College (TLLG).











TYPICAL CROSS SECTION THROUGH VENTILATION OPE

Scale at A1 = 1:50
Scale at A3 = 1:100

© Irish Rail (2021). This drawing is confidential and the copyright in it is owned by Irish Rail. This drawing must not be either loaned, copied or otherwise reproduced in whole or in part or used for any purpose without the prior permission of Irish Rail.
 © Ordnance Survey Ireland and government of Ireland. All O.S. Data used for plans are printed under: "Copyright Ordnance Survey Ireland" Survey No. 0039721. (OSI Aerial Data or OSI Lidar Data) & Survey No. 2020/OSi\_NMA\_180 (OSi Vector Data). All elevations are in metres and relate to OSi Geoid Model (OSGM02) Malin Head as defined by existing Project Control. All Co-ordinates are in Irish Transverse Mercator Grid (ITM) as

defined by OSi ac