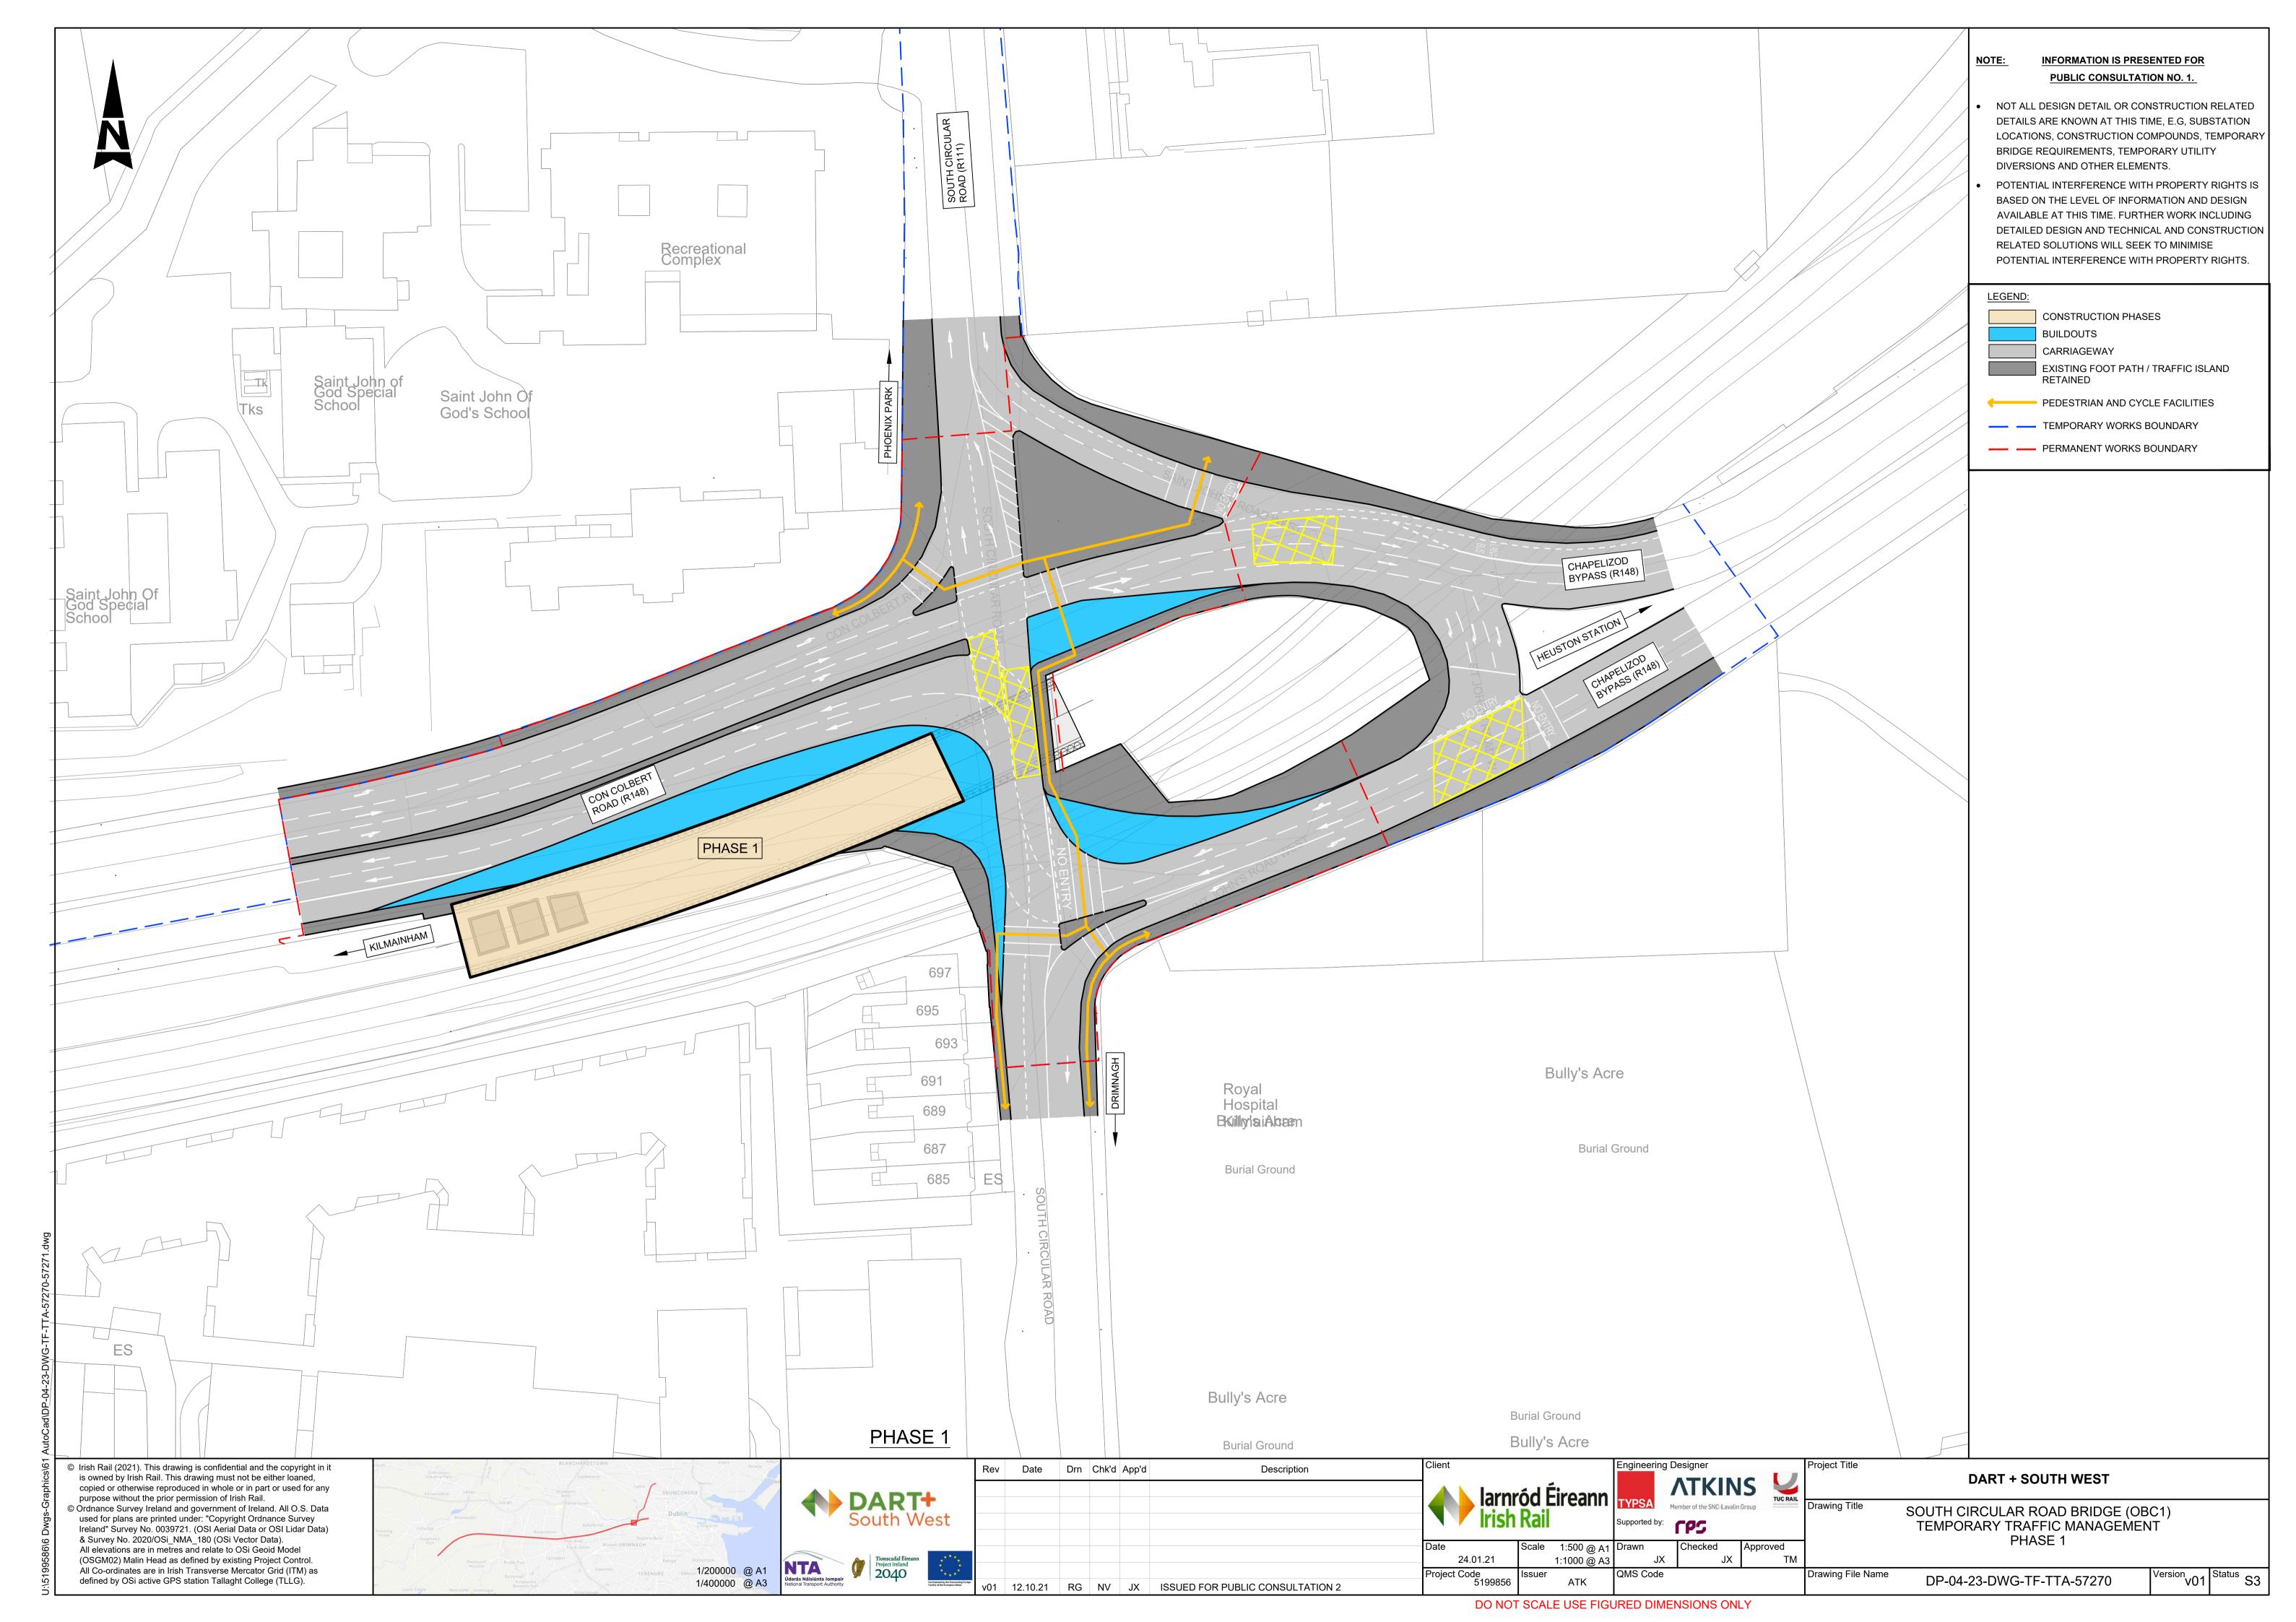

ny purpose without the prior permission of Irish Rail.
 © Ordnance Survey Ireland and government of Ireland. All O.S. Data used for plans are printed under: "Copyright Ordnance Survey Ireland" Survey No. 0039721. (OSI Aerial Data or OSI Lidar Data) & Survey No. 2020/OSi\_NMA\_180 (OSi Vector Data). All elevations are in metres and relate to OSi Geoid Model (OSGM02) Malin Head as defined by existing Project Control. All Co-ordinates are in Irish Transverse Mercator Grid (ITM) as

defined by OSi active GPS station Tallaght College (TLLG).









Drawing Title

SOUTH CIRCULAR ROAD BRIDGE (OBC1)
BRIDGE DECK CROSS SECTION TYPE 2

Drawing File Name

Drawing File Name

DP-04-23-DWG-ST-TTA-57124

DART + SOUTH WEST

SOUTH CIRCULAR ROAD BRIDGE (OBC1)
BRIDGE DECK CROSS SECTION TYPE 2

Status
S3