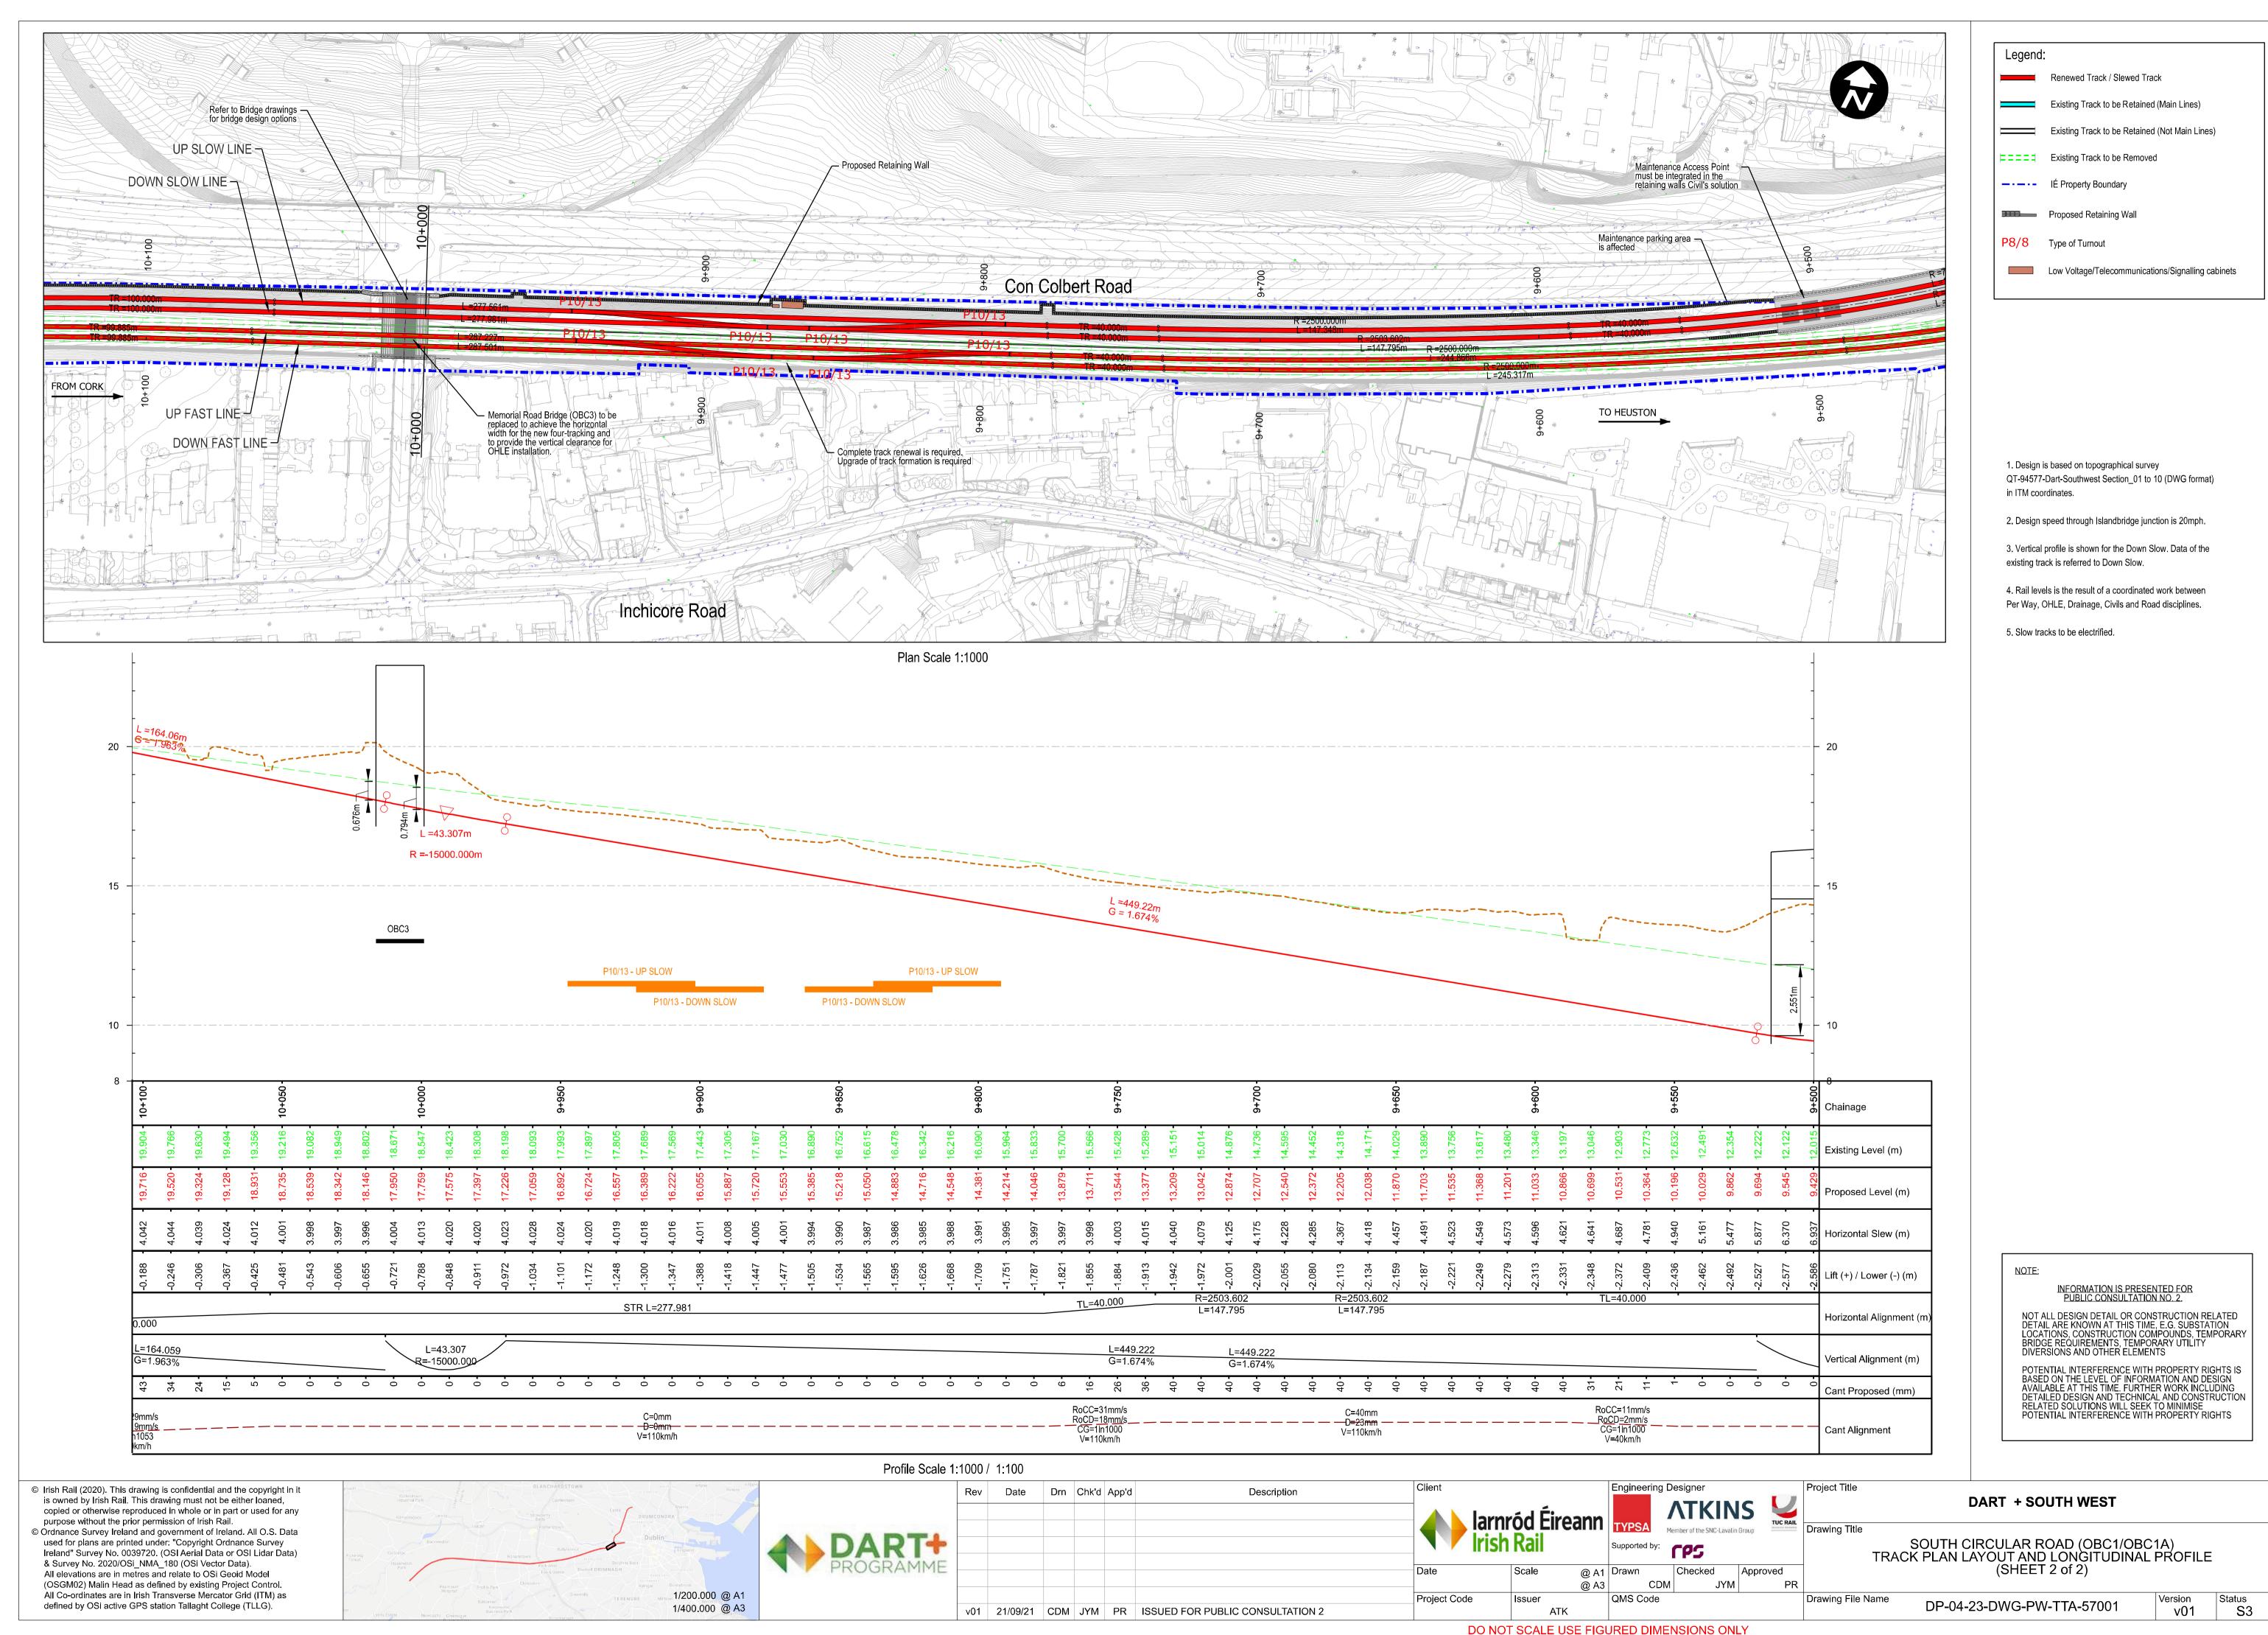

TYPICAL BRIDGE DECK CROSS SECTION

Scale at A1 = 1:50 Scale at A3 = 1:100

© Irish Rail (2021). This drawing is confidential and the copyright in it is owned by Irish Rail. This drawing must not be either loaned, copied or otherwise reproduced in whole or in part or used for any purpose without the prior permission of Irish Rail.
© Ordnance Survey Ireland and government of Ireland. All O.S. Data used for plans are printed under: "Copyright Ordnance Survey Ireland" Survey No. 0039721. (OSI Aerial Data or OSI Lidar Data) & Survey No. 2020/OSi\_NMA\_180 (OSi Vector Data). All elevations are in metres and relate to OSi Geoid Model (OSGM02) Malin Head as defined by existing Project Control. All Co-ordinates are in Irish Transverse Mercator Grid (ITM) as

defined by OSi active GPS station Tallaght College (TLLG).

TYPICAL CROSS SECTION THROUGH VENTILATION OPE

Scale at A1 = 1:50
Scale at A3 = 1:100

© Irish Rail (2021). This drawing is confidential and the copyright in it is owned by Irish Rail. This drawing must not be either loaned, copied or otherwise reproduced in whole or in part or used for any purpose without the prior permission of Irish Rail.
 © Ordnance Survey Ireland and government of Ireland. All O.S. Data used for plans are printed under: "Copyright Ordnance Survey Ireland" Survey No. 0039721. (OSI Aerial Data or OSI Lidar Data) & Survey No. 2020/OSi\_NMA\_180 (OSi Vector Data). All elevations are in metres and relate to OSi Geoid Model (OSGM02) Malin Head as defined by existing Project Control. All Co-ordinates are in Irish Transverse Mercator Grid (ITM) as

defined by OSi active GPS station Tallaght College (TLLG).

Drawing Title

SOUTH CIRCULAR ROAD BRIDGE (OBC1)
BRIDGE DECK CROSS SECTION TYPE 2

Drawing File Name

Drawing File Name

DP-04-23-DWG-ST-TTA-57124

DART + SOUTH WEST

SOUTH CIRCULAR ROAD BRIDGE (OBC1)
BRIDGE DECK CROSS SECTION TYPE 2

Status
S3