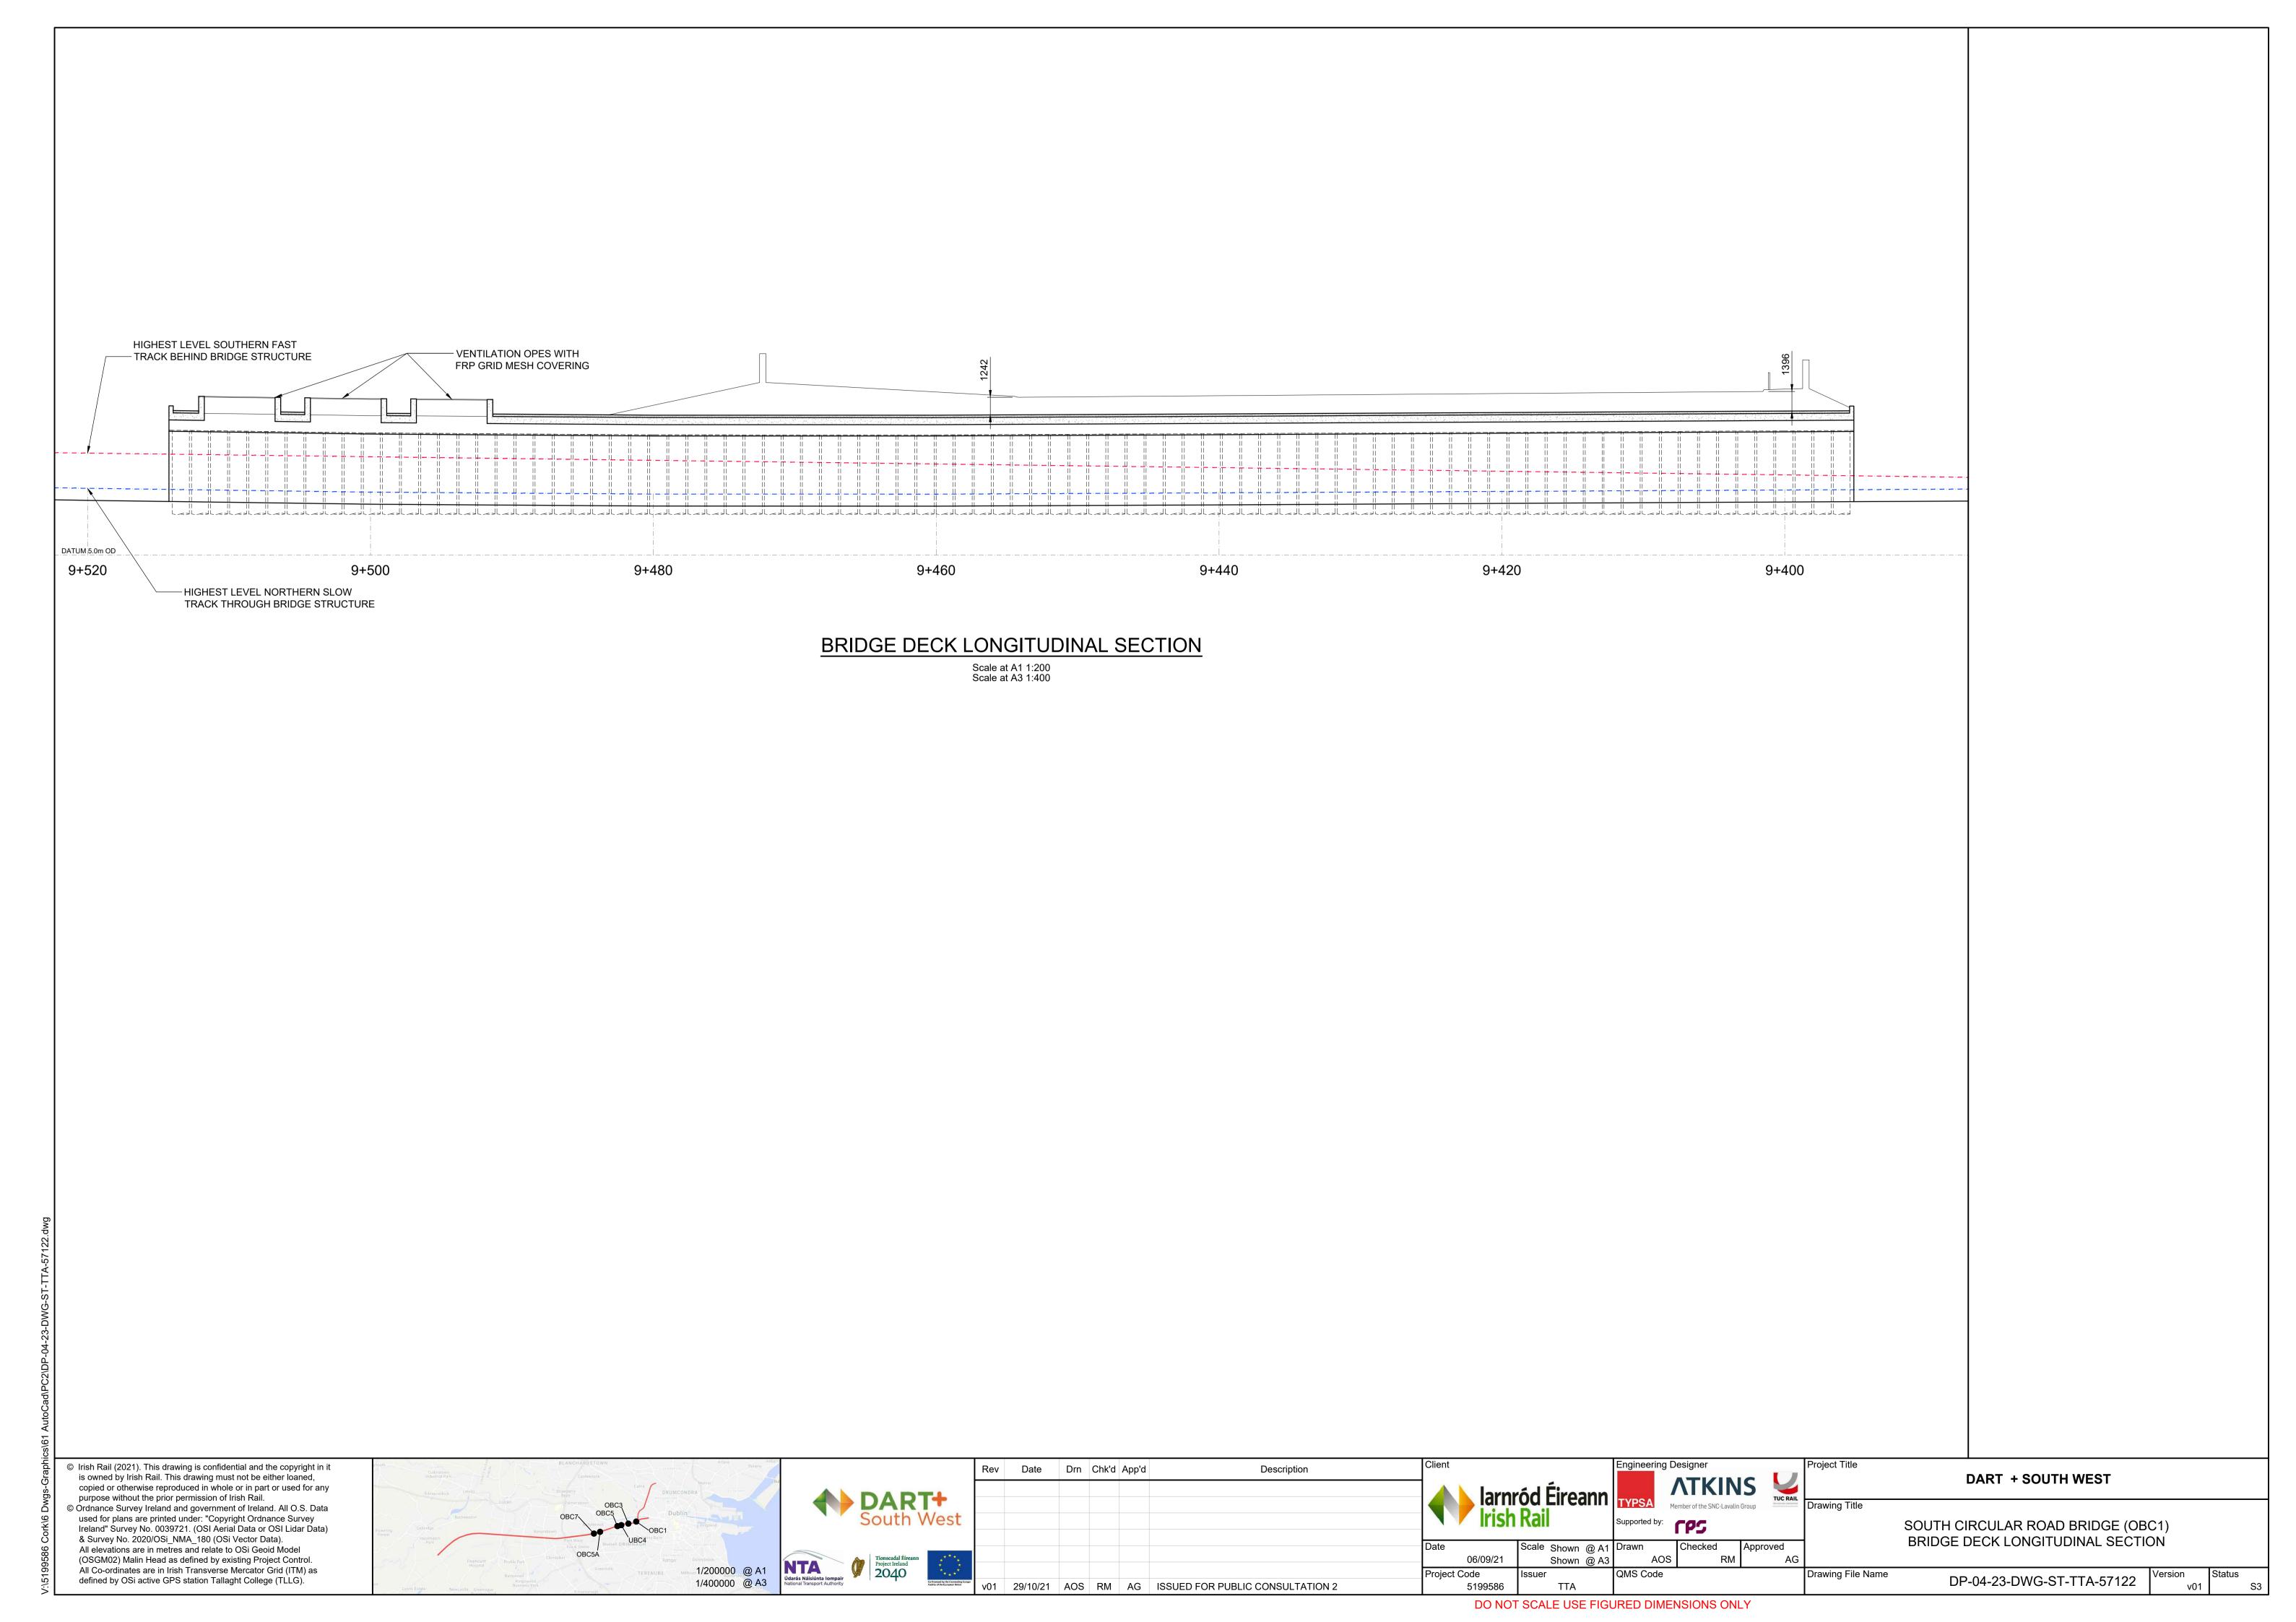

TYPICAL BRIDGE DECK CROSS SECTION

Scale at A1 = 1:50 Scale at A3 = 1:100

© Irish Rail (2021). This drawing is confidential and the copyright in it is owned by Irish Rail. This drawing must not be either loaned, copied or otherwise reproduced in whole or in part or used for any purpose without the prior permission of Irish Rail.
© Ordnance Survey Ireland and government of Ireland. All O.S. Data used for plans are printed under: "Copyright Ordnance Survey Ireland" Survey No. 0039721. (OSI Aerial Data or OSI Lidar Data) & Survey No. 2020/OSi\_NMA\_180 (OSi Vector Data). All elevations are in metres and relate to OSi Geoid Model (OSGM02) Malin Head as defined by existing Project Control. All Co-ordinates are in Irish Transverse Mercator Grid (ITM) as

defined by OSi active GPS station Tallaght College (TLLG).

TYPICAL CROSS SECTION THROUGH VENTILATION OPE

Scale at A1 = 1:50
Scale at A3 = 1:100

© Irish Rail (2021). This drawing is confidential and the copyright in it is owned by Irish Rail. This drawing must not be either loaned, copied or otherwise reproduced in whole or in part or used for any purpose without the prior permission of Irish Rail.
 © Ordnance Survey Ireland and government of Ireland. All O.S. Data used for plans are printed under: "Copyright Ordnance Survey Ireland" Survey No. 0039721. (OSI Aerial Data or OSI Lidar Data) & Survey No. 2020/OSi\_NMA\_180 (OSi Vector Data). All elevations are in metres and relate to OSi Geoid Model (OSGM02) Malin Head as defined by existing Project Control. All Co-ordinates are in Irish Transverse Mercator Grid (ITM) as

defined by OSi active GPS station Tallaght College (TLLG).

Drawing Title

SOUTH CIRCULAR ROAD BRIDGE (OBC1)
BRIDGE DECK CROSS SECTION TYPE 2

Drawing File Name

Drawing File Name

DP-04-23-DWG-ST-TTA-57124

DART + SOUTH WEST

SOUTH CIRCULAR ROAD BRIDGE (OBC1)
BRIDGE DECK CROSS SECTION TYPE 2

Status
S3