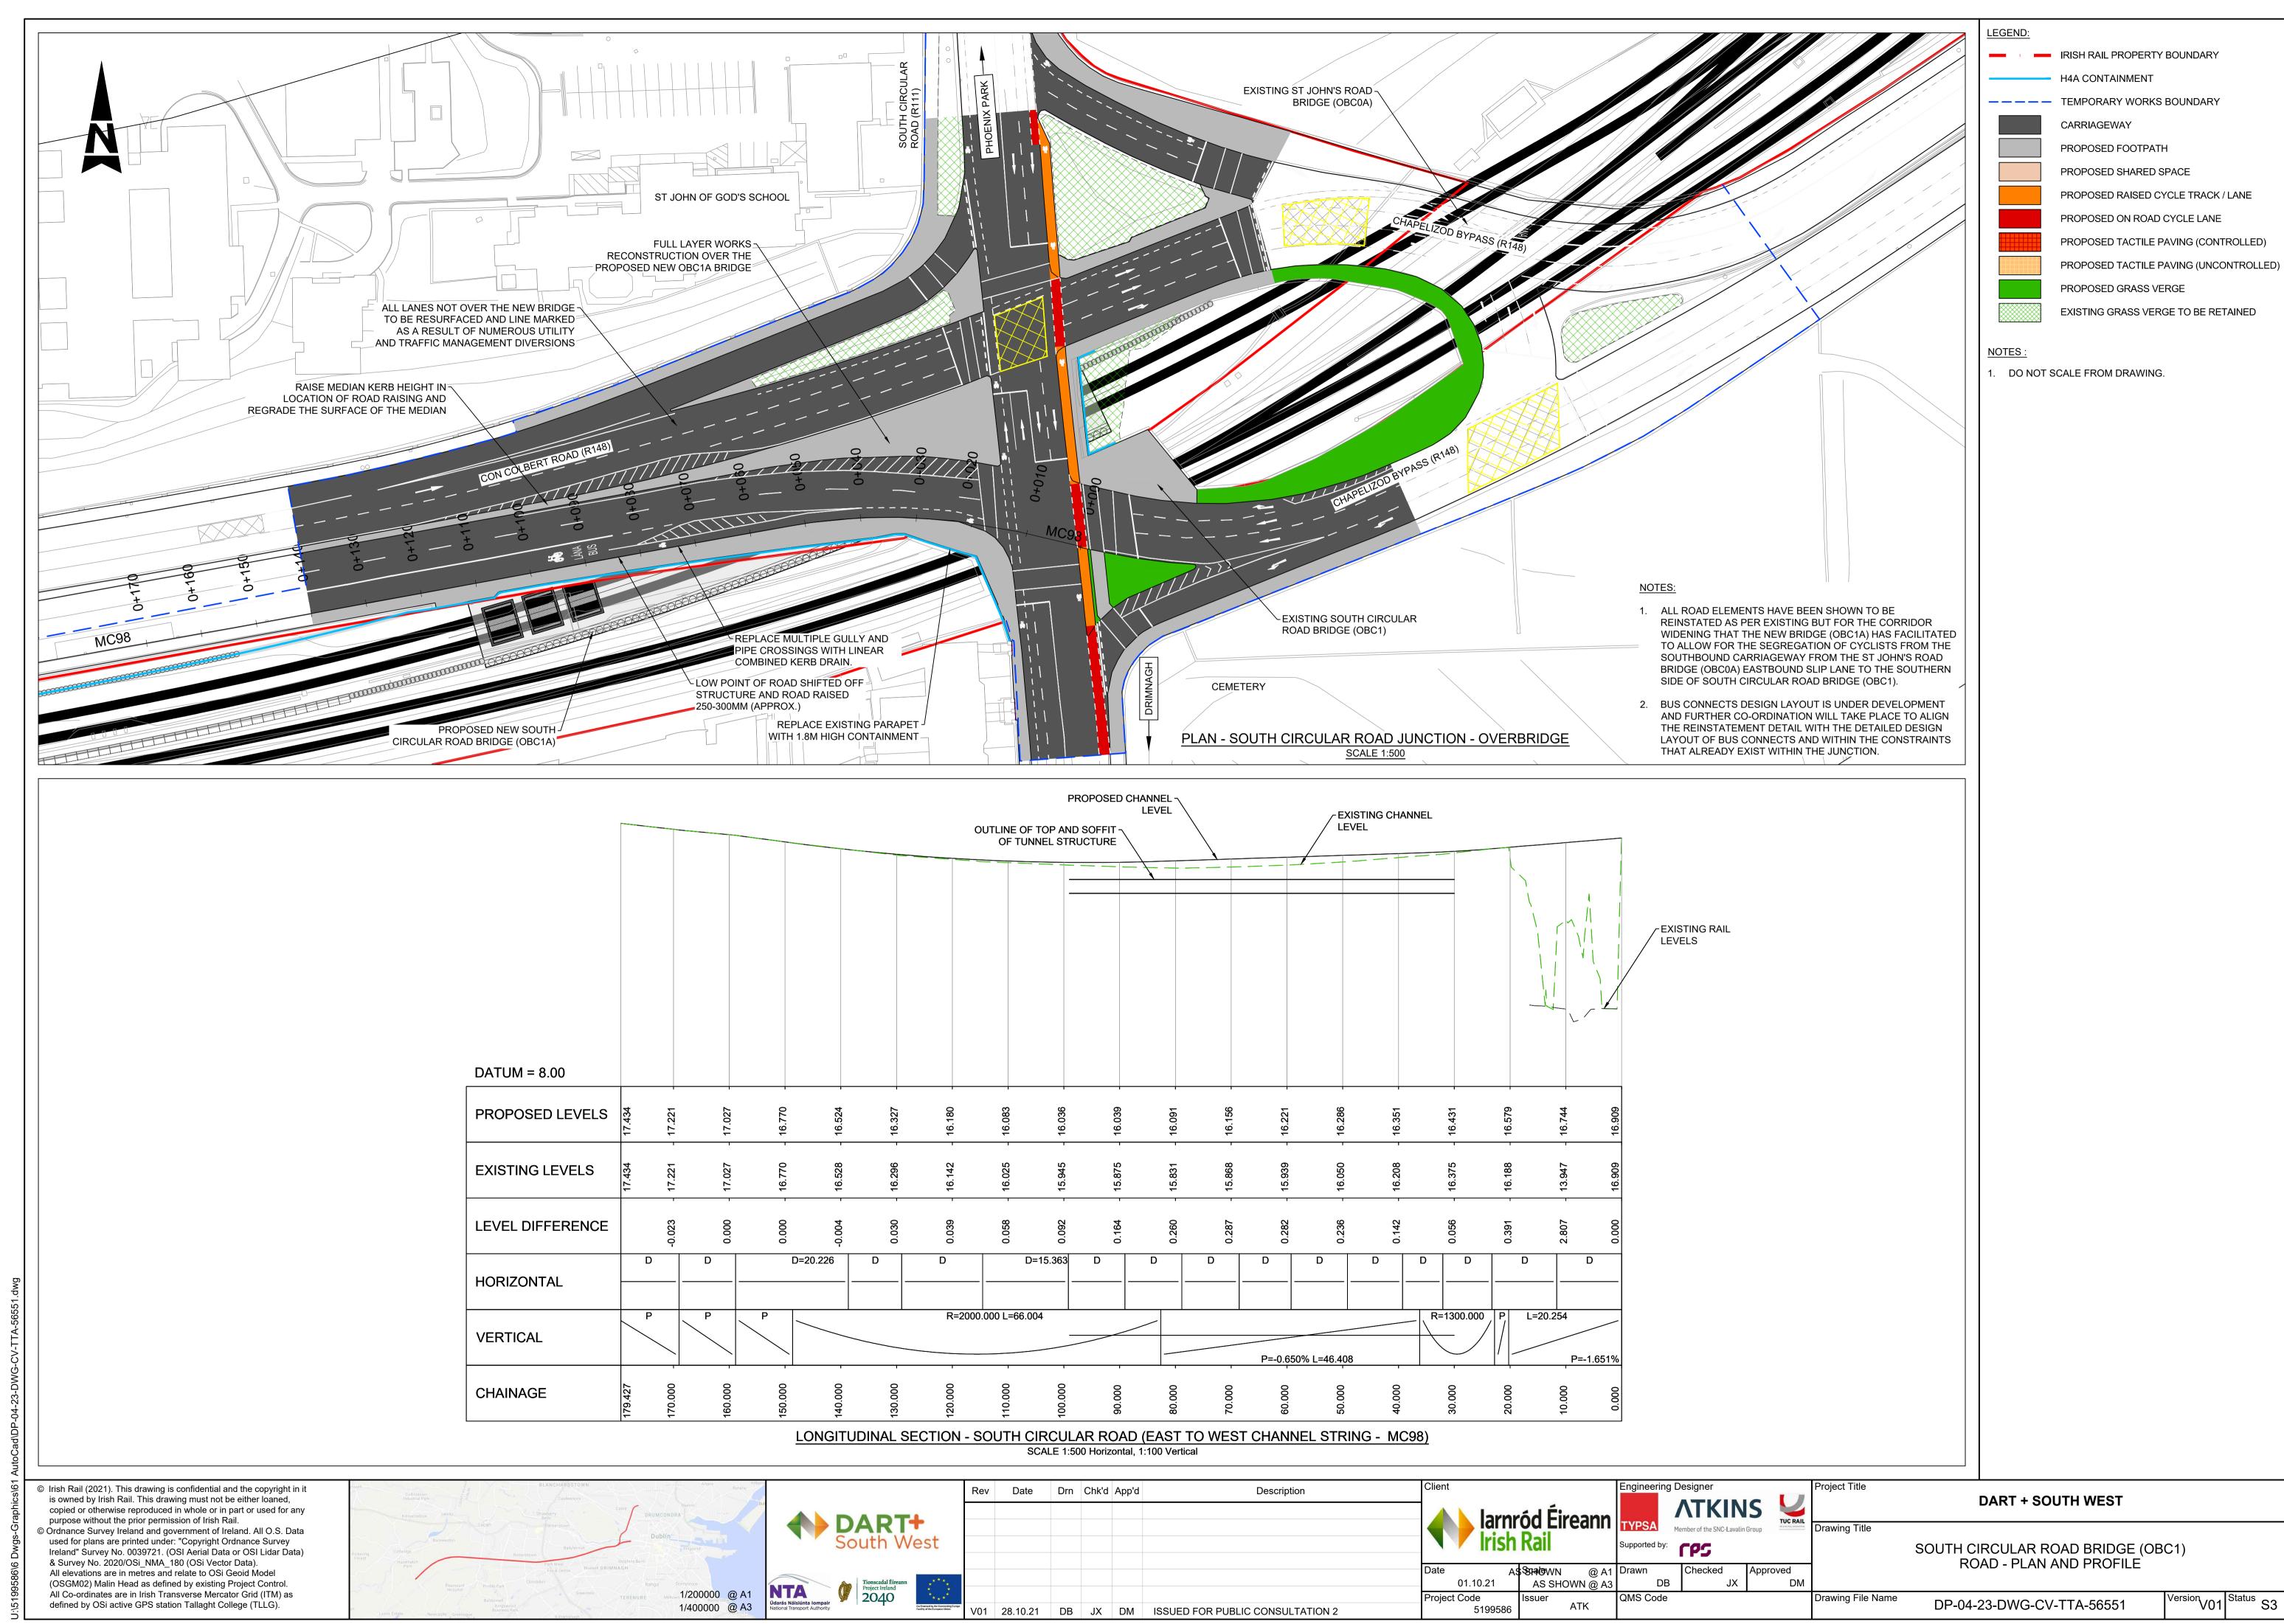

any purpose without the prior permission of Irish Rail.
 © Ordnance Survey Ireland and government of Ireland. All O.S. Data used for plans are printed under: "Copyright Ordnance Survey Ireland" Survey No. 0039721. (OSI Aerial Data or OSI Lidar Data) & Survey No. 2020/OSi\_NMA\_180 (OSi Vector Data). All elevations are in metres and relate to OSi Geoid Model (OSGM02) Malin Head as defined by existing Project Control. All Co-ordinates are in Irish Transverse Mercator Grid (ITM) as

defined by OSi active GPS station Tallaght College (TLLG).









Drawing Title

SOUTH CIRCULAR ROAD BRIDGE (OBC1)
BRIDGE DECK CROSS SECTION TYPE 2

Drawing File Name

Drawing File Name

DP-04-23-DWG-ST-TTA-57124

DART + SOUTH WEST

SOUTH CIRCULAR ROAD BRIDGE (OBC1)
BRIDGE DECK CROSS SECTION TYPE 2

Status
S3