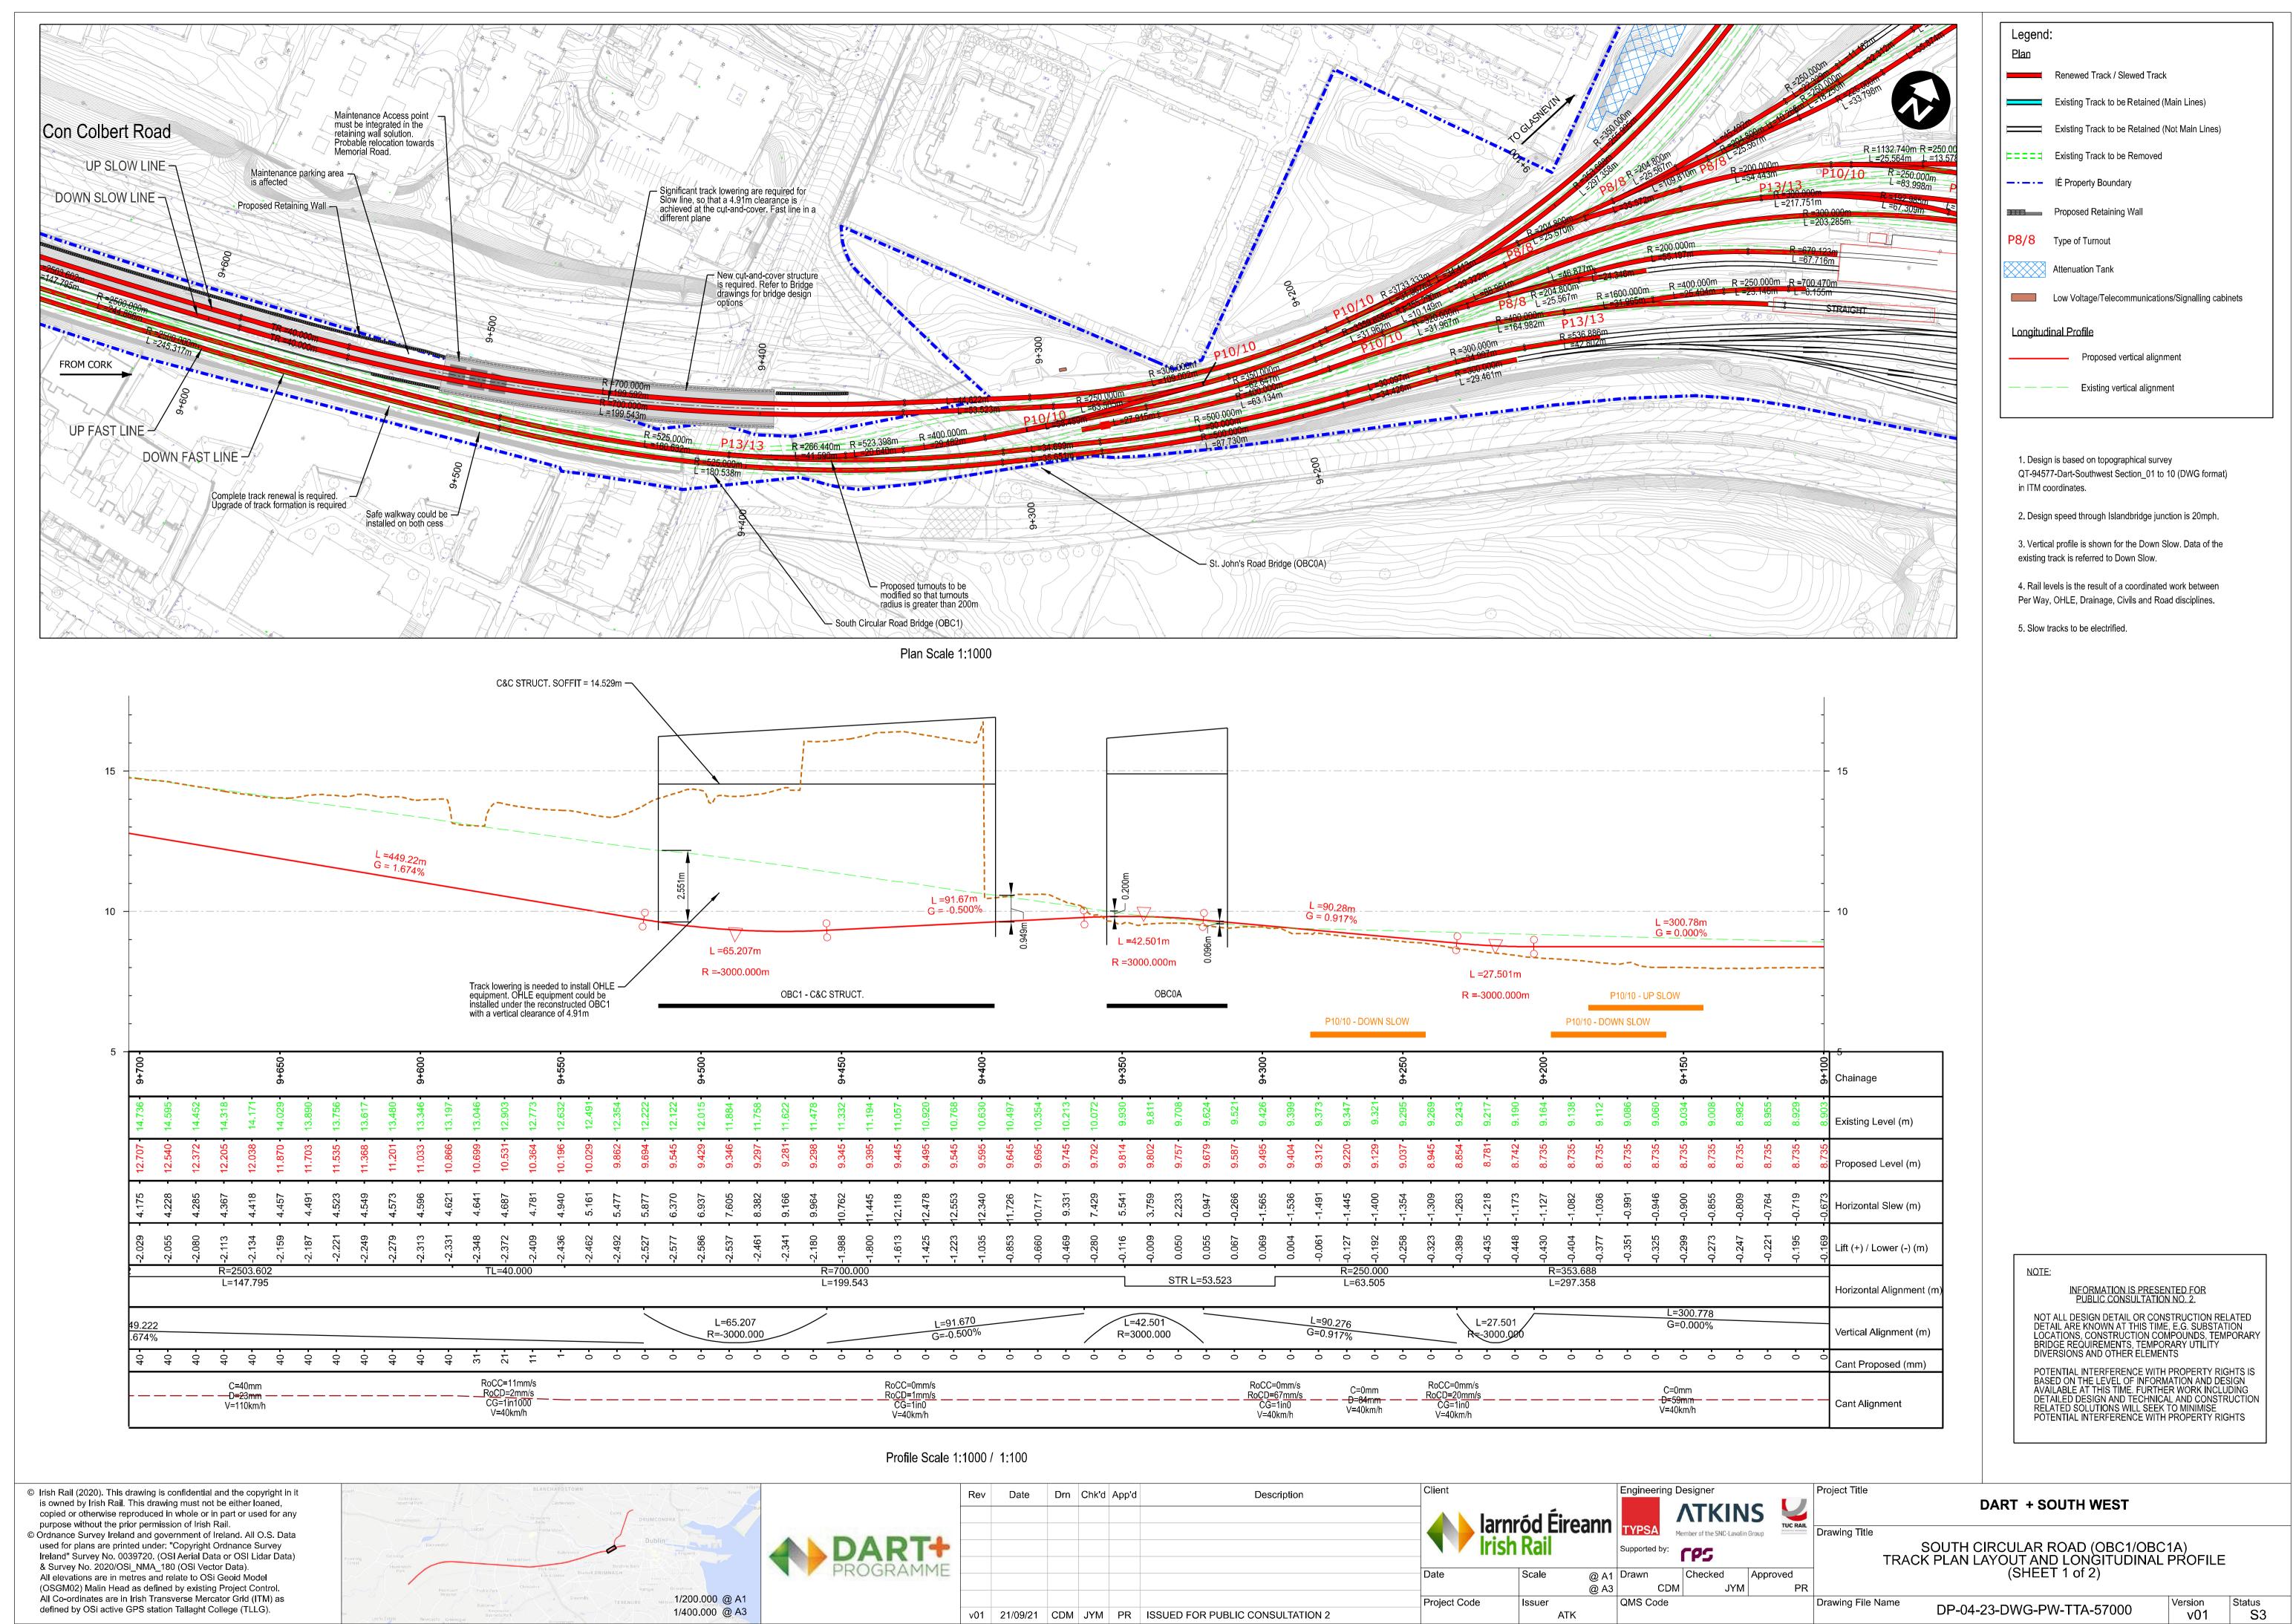

TYPICAL BRIDGE DECK CROSS SECTION

Scale at A1 = 1:50 Scale at A3 = 1:100

© Irish Rail (2021). This drawing is confidential and the copyright in it is owned by Irish Rail. This drawing must not be either loaned, copied or otherwise reproduced in whole or in part or used for any purpose without the prior permission of Irish Rail.
© Ordnance Survey Ireland and government of Ireland. All O.S. Data used for plans are printed under: "Copyright Ordnance Survey Ireland" Survey No. 0039721. (OSI Aerial Data or OSI Lidar Data) & Survey No. 2020/OSi\_NMA\_180 (OSi Vector Data). All elevations are in metres and relate to OSi Geoid Model (OSGM02) Malin Head as defined by existing Project Control. All Co-ordinates are in Irish Transverse Mercator Grid (ITM) as

defined by OSi active GPS station Tallaght College (TLLG).

TYPICAL CROSS SECTION THROUGH VENTILATION OPE

Scale at A1 = 1:50
Scale at A3 = 1:100

© Irish Rail (2021). This drawing is confidential and the copyright in it is owned by Irish Rail. This drawing must not be either loaned, copied or otherwise reproduced in whole or in part or used for any purpose without the prior permission of Irish Rail.
 © Ordnance Survey Ireland and government of Ireland. All O.S. Data used for plans are printed under: "Copyright Ordnance Survey Ireland" Survey No. 0039721. (OSI Aerial Data or OSI Lidar Data) & Survey No. 2020/OSi\_NMA\_180 (OSi Vector Data). All elevations are in metres and relate to OSi Geoid Model (OSGM02) Malin Head as defined by existing Project Control. All Co-ordinates are in Irish Transverse Mercator Grid (ITM) as

defined by OSi active GPS station Tallaght College (TLLG).

Drawing Title

SOUTH CIRCULAR ROAD BRIDGE (OBC1)
BRIDGE DECK CROSS SECTION TYPE 2

Drawing File Name

Drawing File Name

DP-04-23-DWG-ST-TTA-57124

DART + SOUTH WEST

SOUTH CIRCULAR ROAD BRIDGE (OBC1)
BRIDGE DECK CROSS SECTION TYPE 2

Status
S3