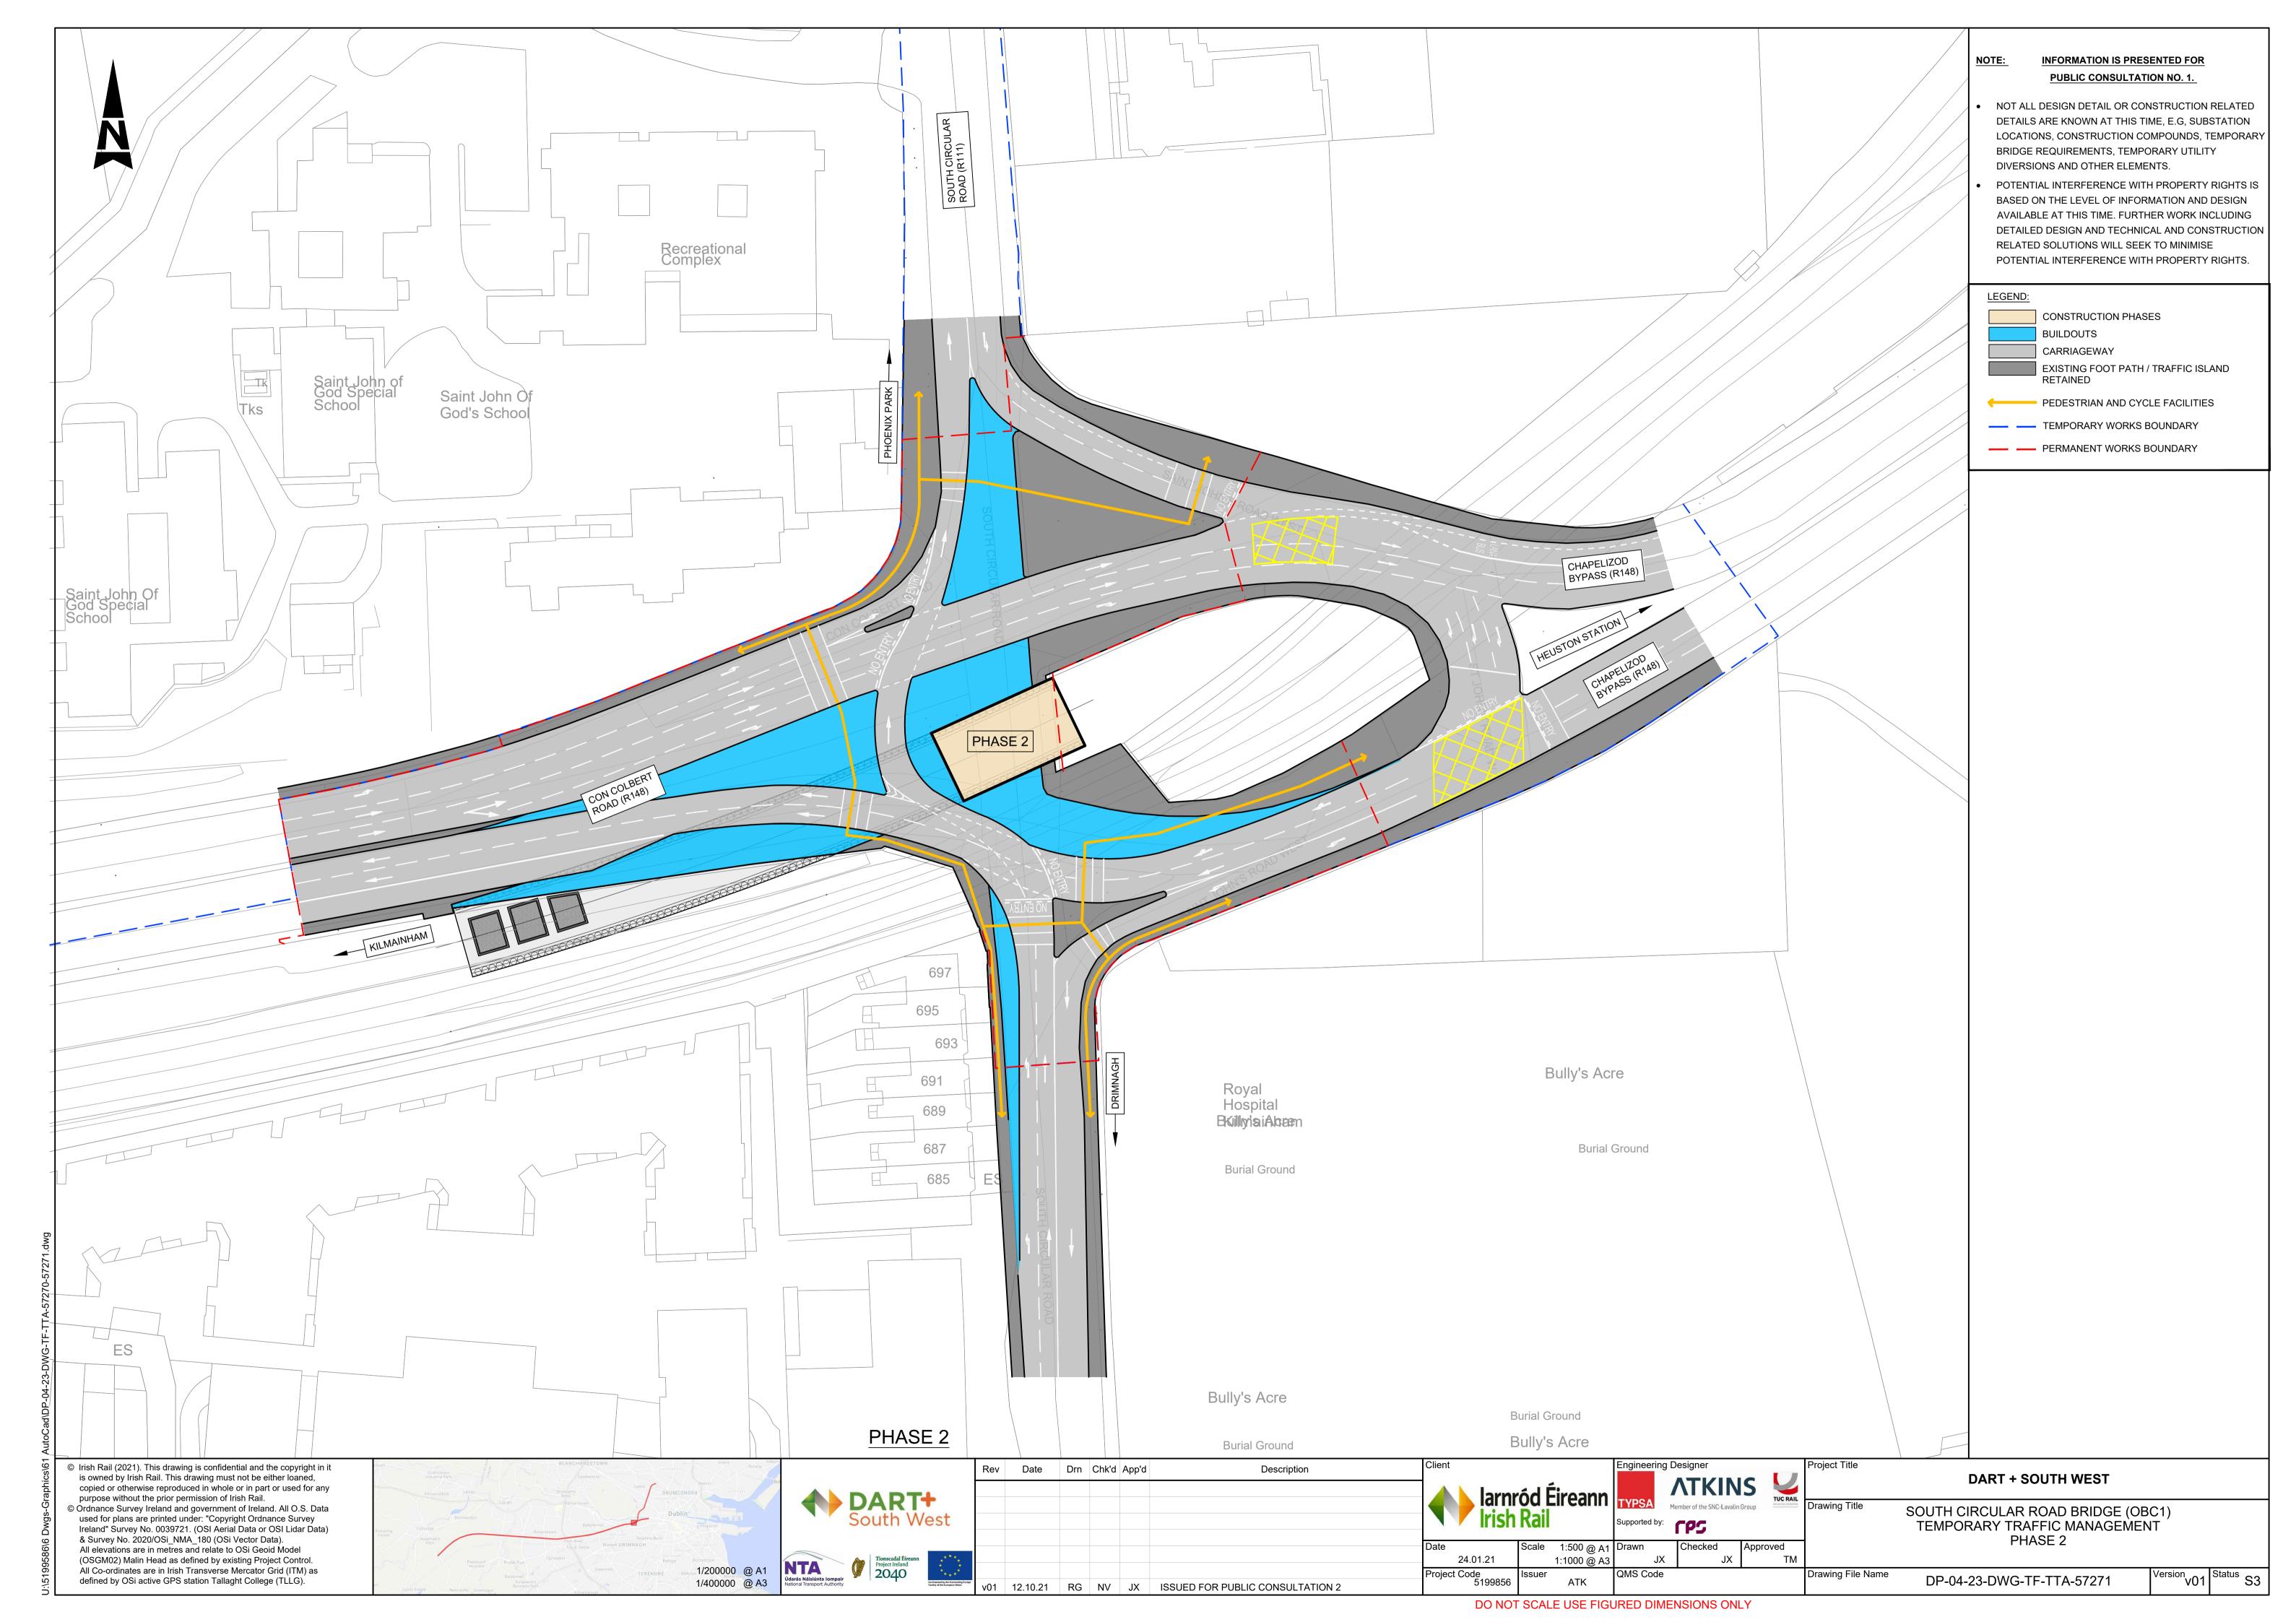

purpose without the prior permission of Irish Rail.
 © Ordnance Survey Ireland and government of Ireland. All O.S. Data used for plans are printed under: "Copyright Ordnance Survey Ireland" Survey No. 0039721. (OSI Aerial Data or OSI Lidar Data) & Survey No. 2020/OSi\_NMA\_180 (OSi Vector Data). All elevations are in metres and relate to OSi Geoid Model (OSGM02) Malin Head as defined by existing Project Control. All Co-ordinates are in Irish Transverse Mercator Grid (ITM) as

defined by OSi active GPS station Tallaght College (TLLG).









Drawing Title

SOUTH CIRCULAR ROAD BRIDGE (OBC1)
BRIDGE DECK CROSS SECTION TYPE 2

Drawing File Name

Drawing File Name

DP-04-23-DWG-ST-TTA-57124

DART + SOUTH WEST

SOUTH CIRCULAR ROAD BRIDGE (OBC1)
BRIDGE DECK CROSS SECTION TYPE 2

Status
S3