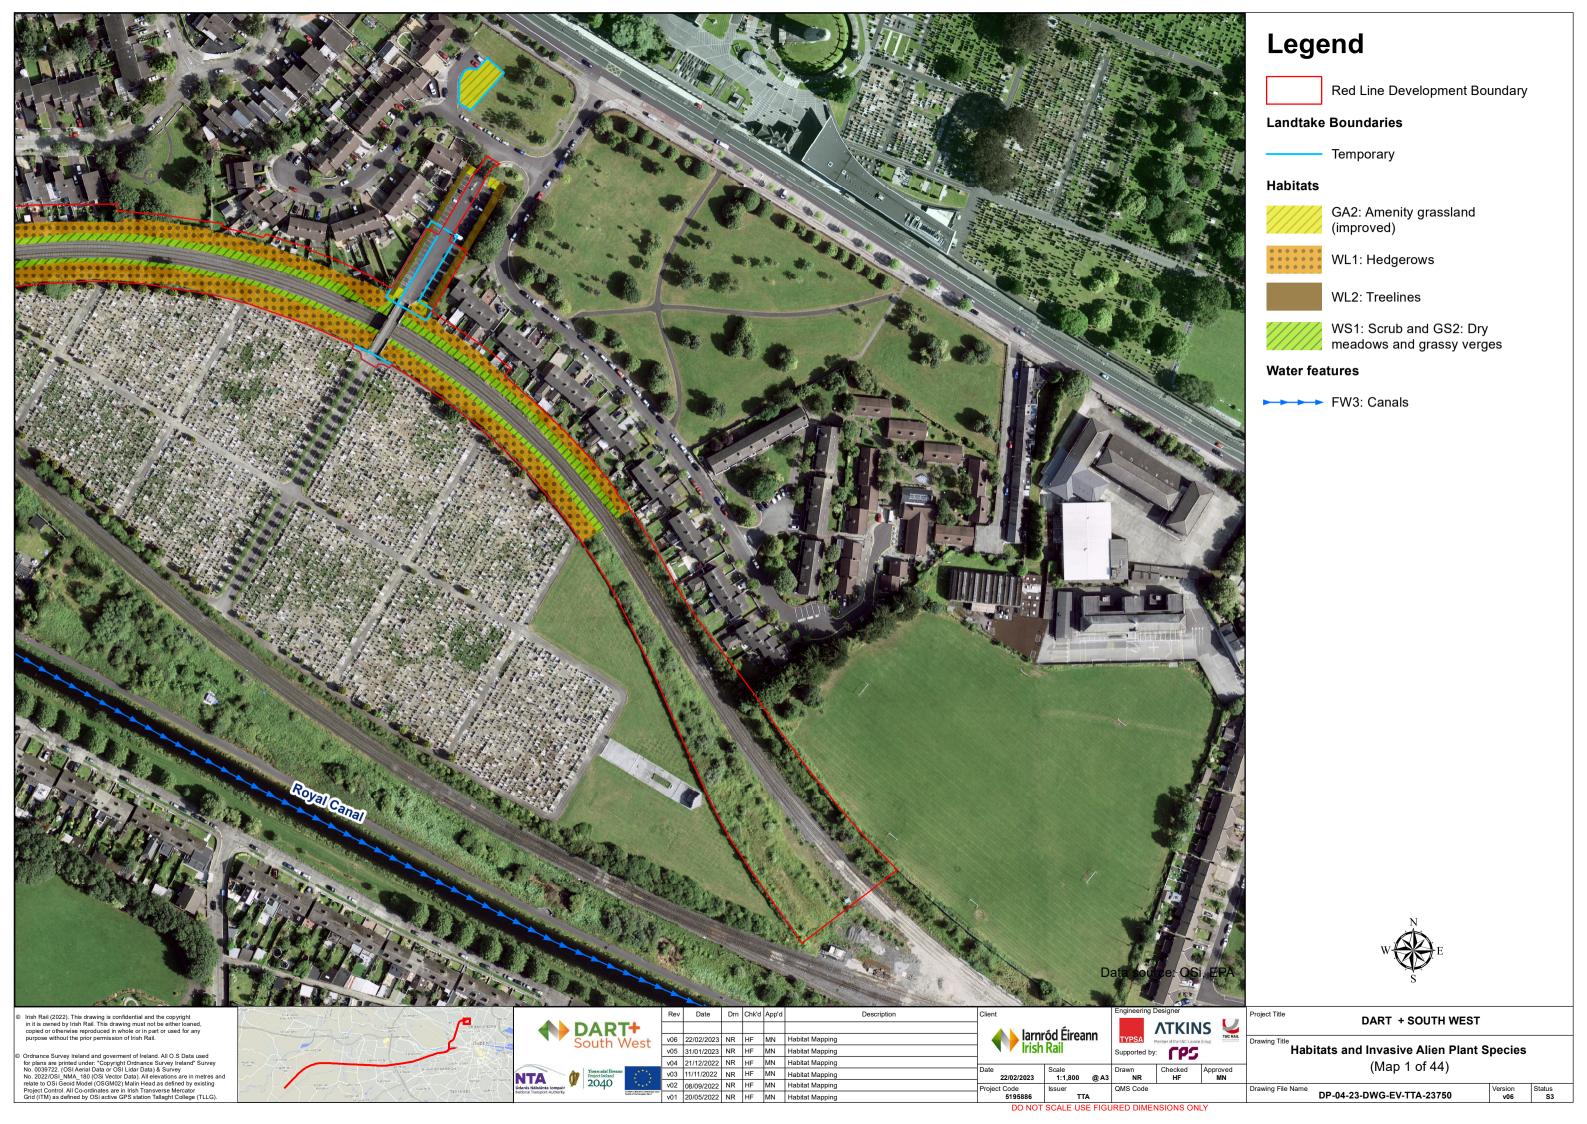

Red Line Development Boundary

### Habitats

GS2: Dry meadows and grassy verges

WL1: Hedgerows

WL2: Treelines

WS1: Scrub

WS1: Scrub and GS2: Dry meadows and grassy verges

#### Water features

FW3: Canals