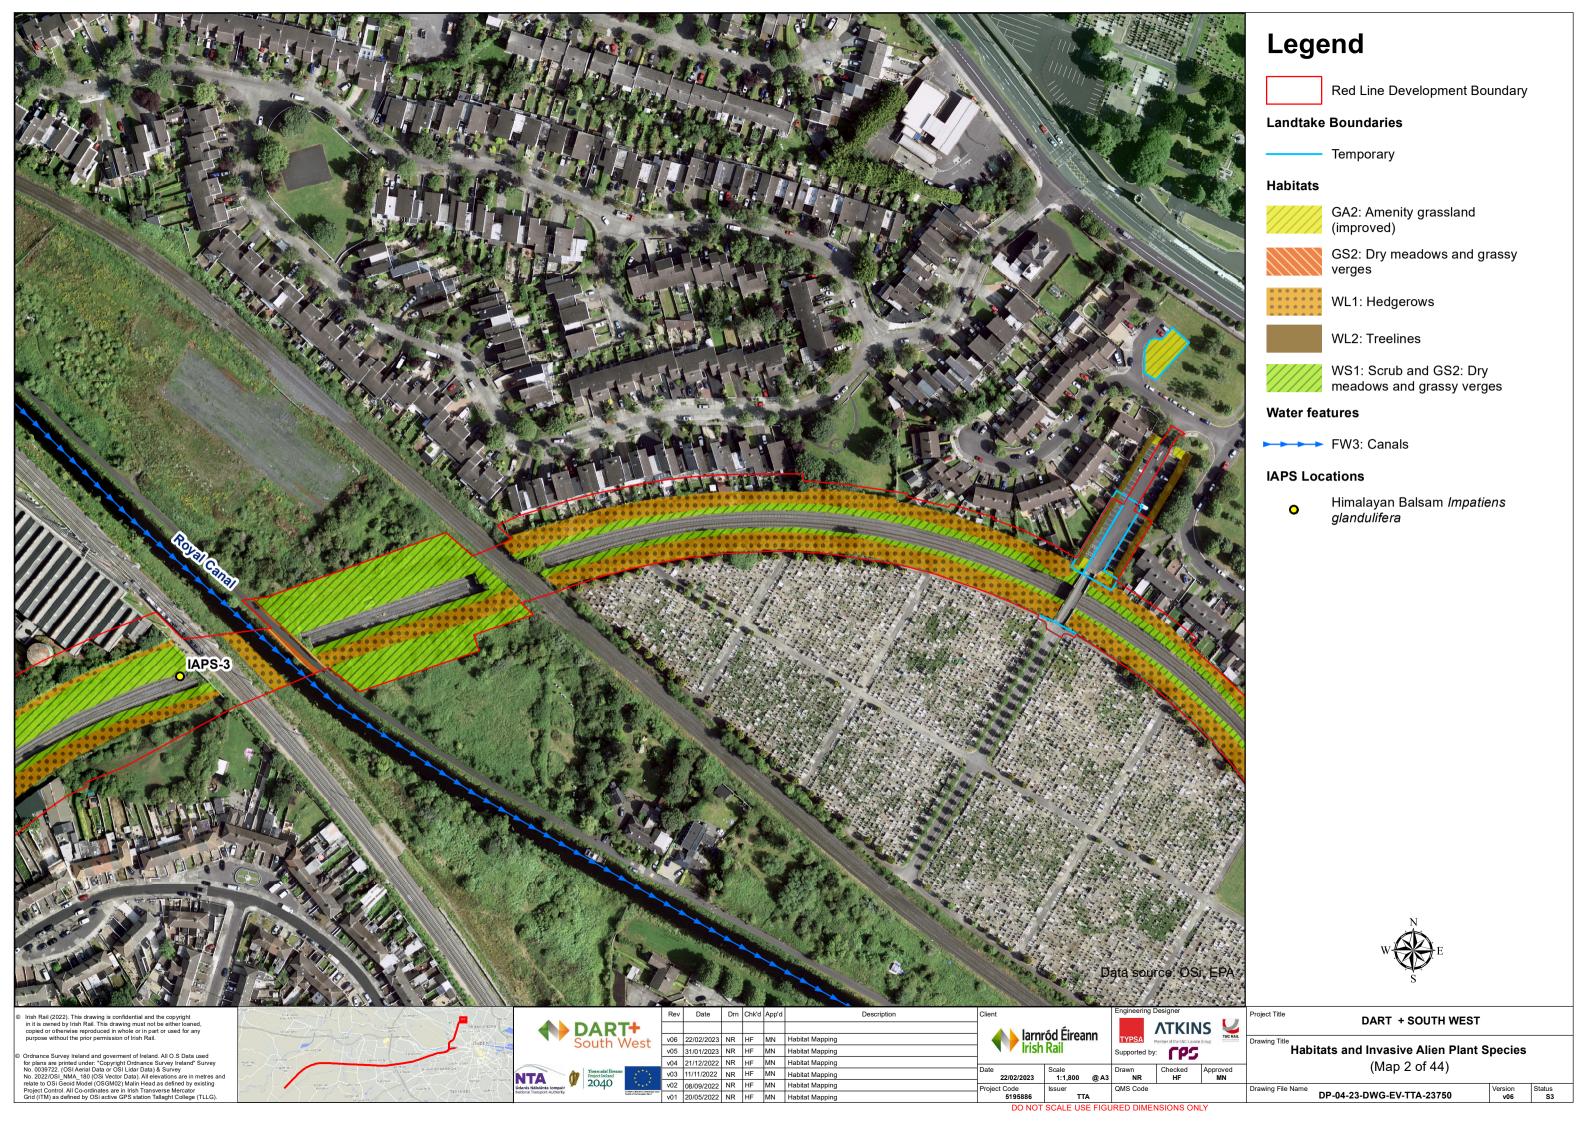

Red Line Development Boundary

### Habitats

GS2: Dry meadows and grassy verges

WL1: Hedgerows

WL2: Treelines

WS1: Scrub

WS1: Scrub and GS2: Dry meadows and grassy verges

#### Water features

FW3: Canals

#### **IAPS Locations**

Himalayan Balsam *Impatiens* glandulifera

DART + SOUTH WEST

larnród Éireann Irish Rail

Supported by:

Habitats and Invasive Alien Plant Species (Map 3 of 44)

DP-04-23-DWG-EV-TTA-23750