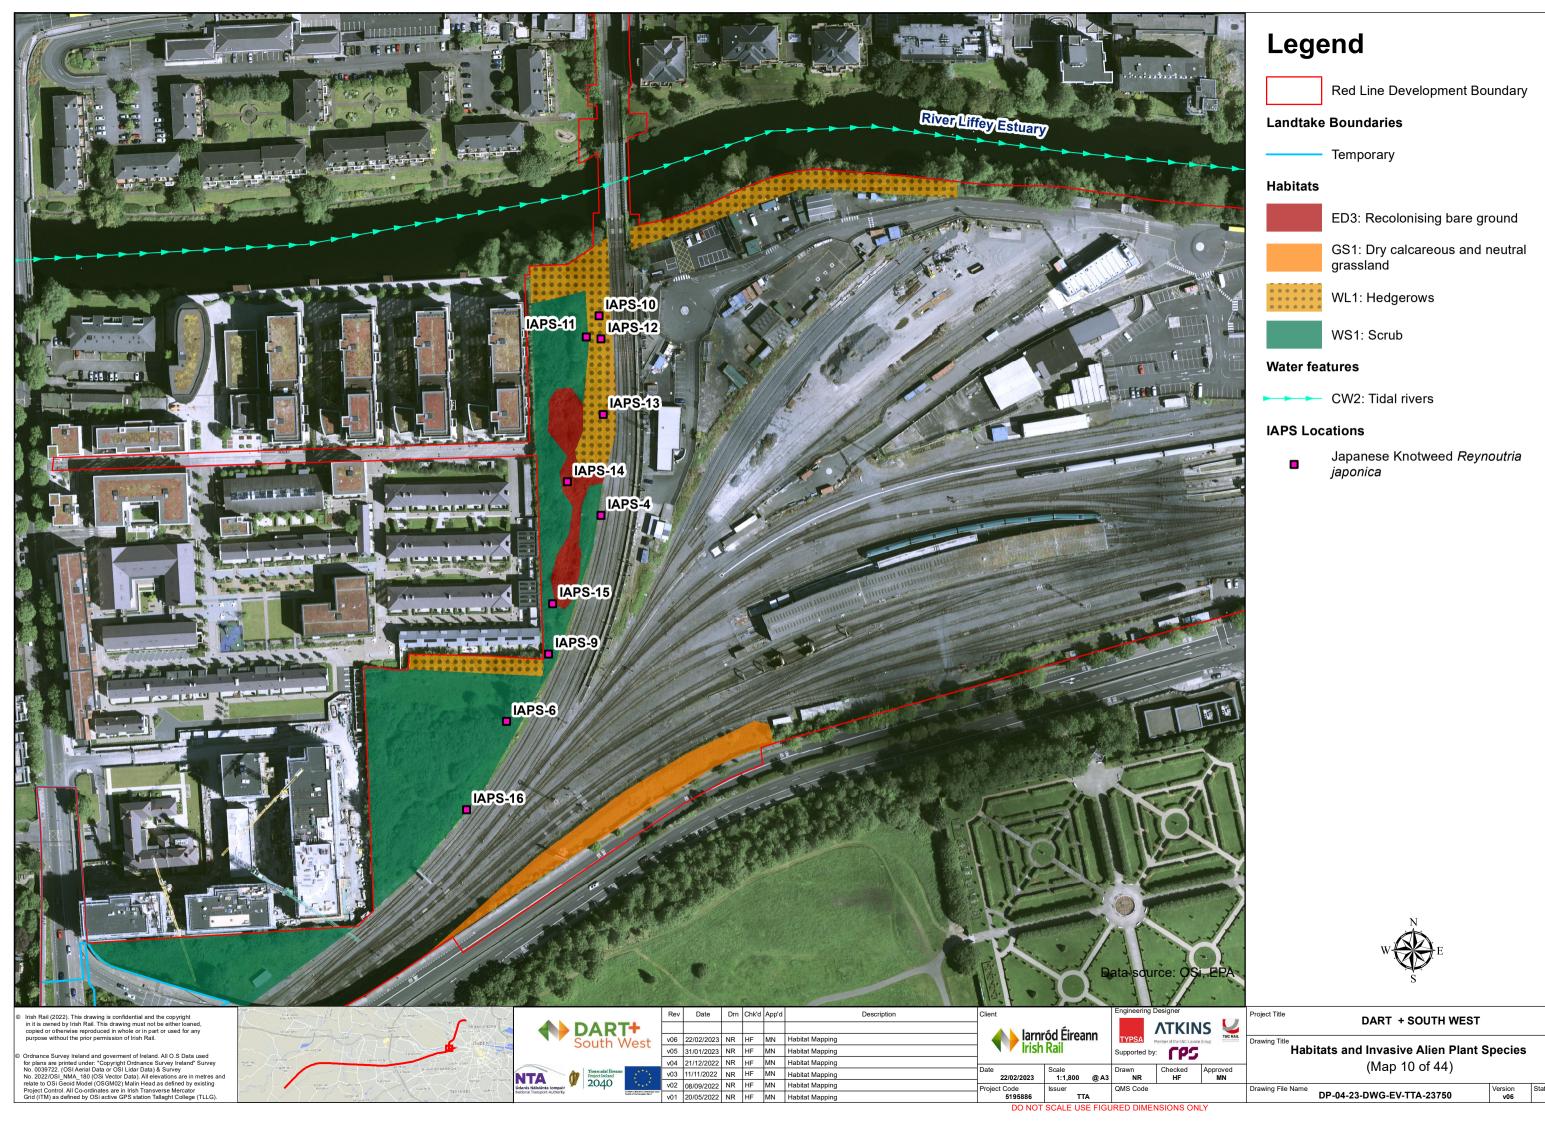

#### Landtake Boundaries

Temporary

#### Habitats

ED3: Recolonising bare ground

GS2: Dry meadows and grassy verges

WL1: Hedgerows

WL2: Treelines

WS1: Scrub

WS1: Scrub and GS2: Dry meadows and grassy verges

DART + SOUTH WEST

#### Habitats

ED3: Recolonising bare ground

GS1: Dry calcareous and neutral grassland

GS2: Dry meadows and grassy verges

WL1: Hedgerows

WL2: Treelines

WS1: Scrub

WS1: Scrub and GS2: Dry meadows and grassy verges

#### **IAPS Locations**

- Japanese Knotweed Reynoutria
- Spanish Bluebell *Hyacinthoides* hispanica
- Three-cornered Leek Allium triquetrum

DART + SOUTH WEST

Habitats and Invasive Alien Plant Species (Map 11 of 44)