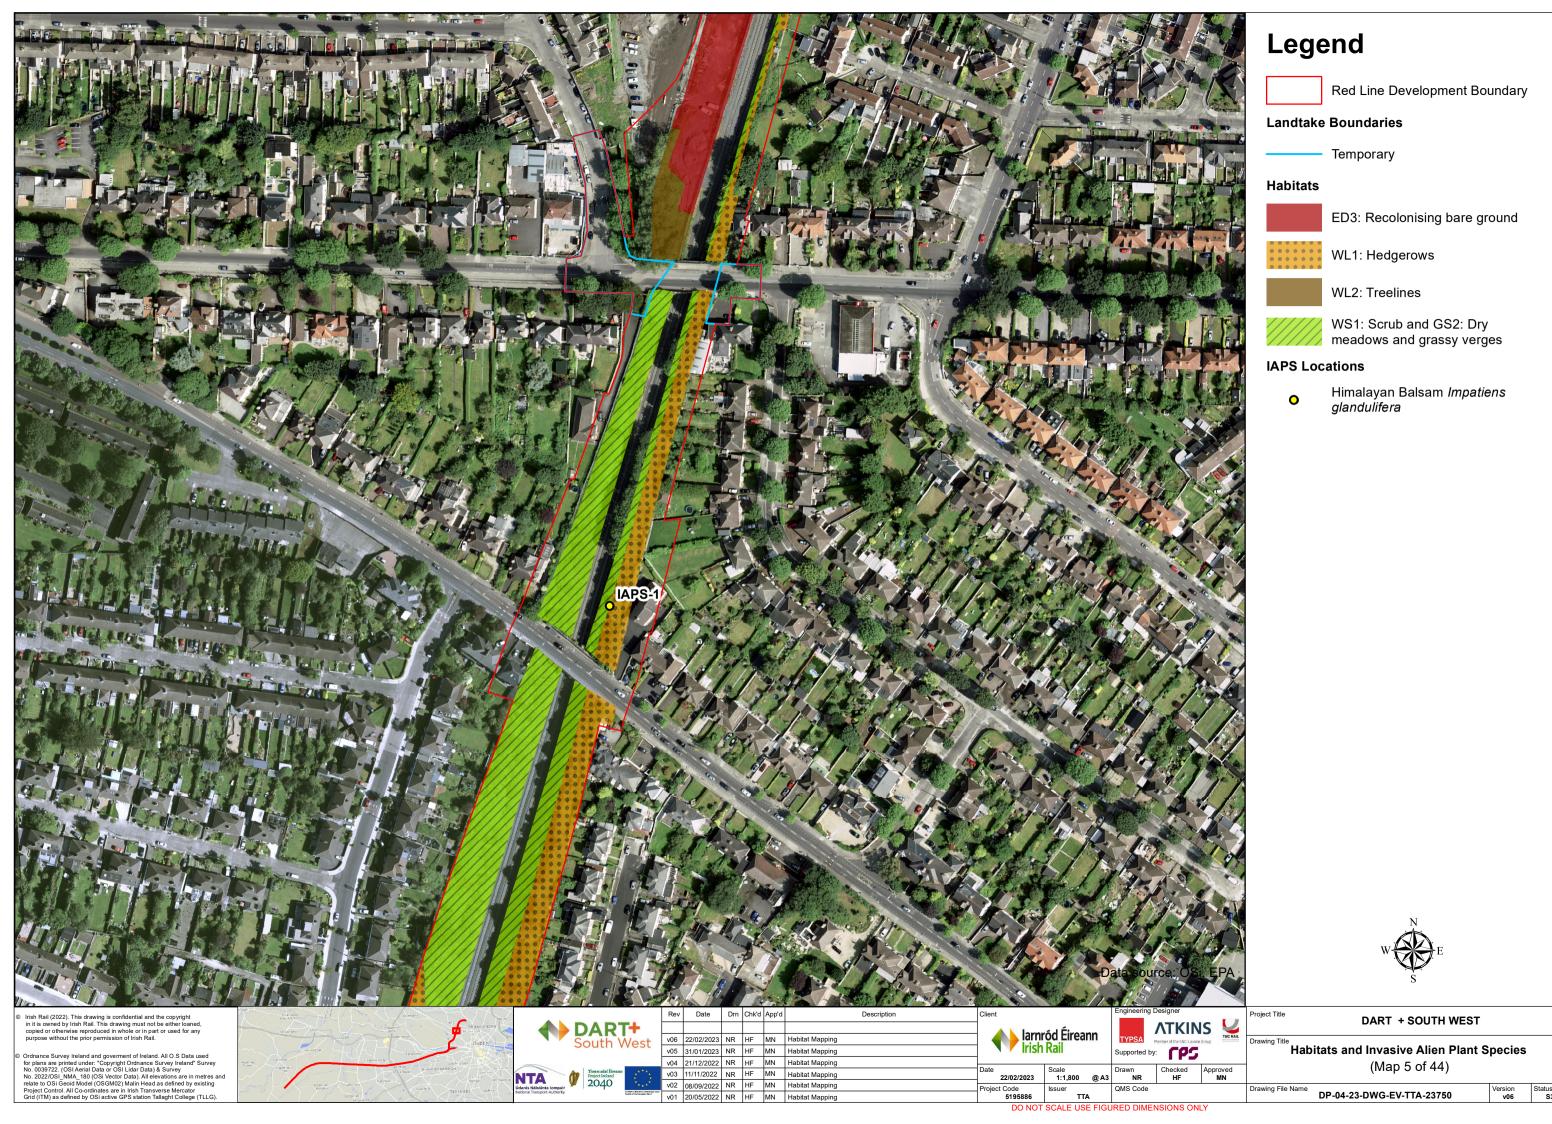

Red Line Development Boundary

#### Landtake Boundaries

Temporary

#### Habitats

ED3: Recolonising bare ground

GS2: Dry meadows and grassy verges

WL1: Hedgerows

WL2: Treelines

WS1: Scrub

WS1: Scrub and GS2: Dry meadows and grassy verges

DART + SOUTH WEST

#### **IAPS Locations**

Himalayan Balsam *Impatiens* glandulifera

DART + SOUTH WEST

larnród Éireann Irish Rail

Supported by:

Habitats and Invasive Alien Plant Species (Map 3 of 44)

DP-04-23-DWG-EV-TTA-23750