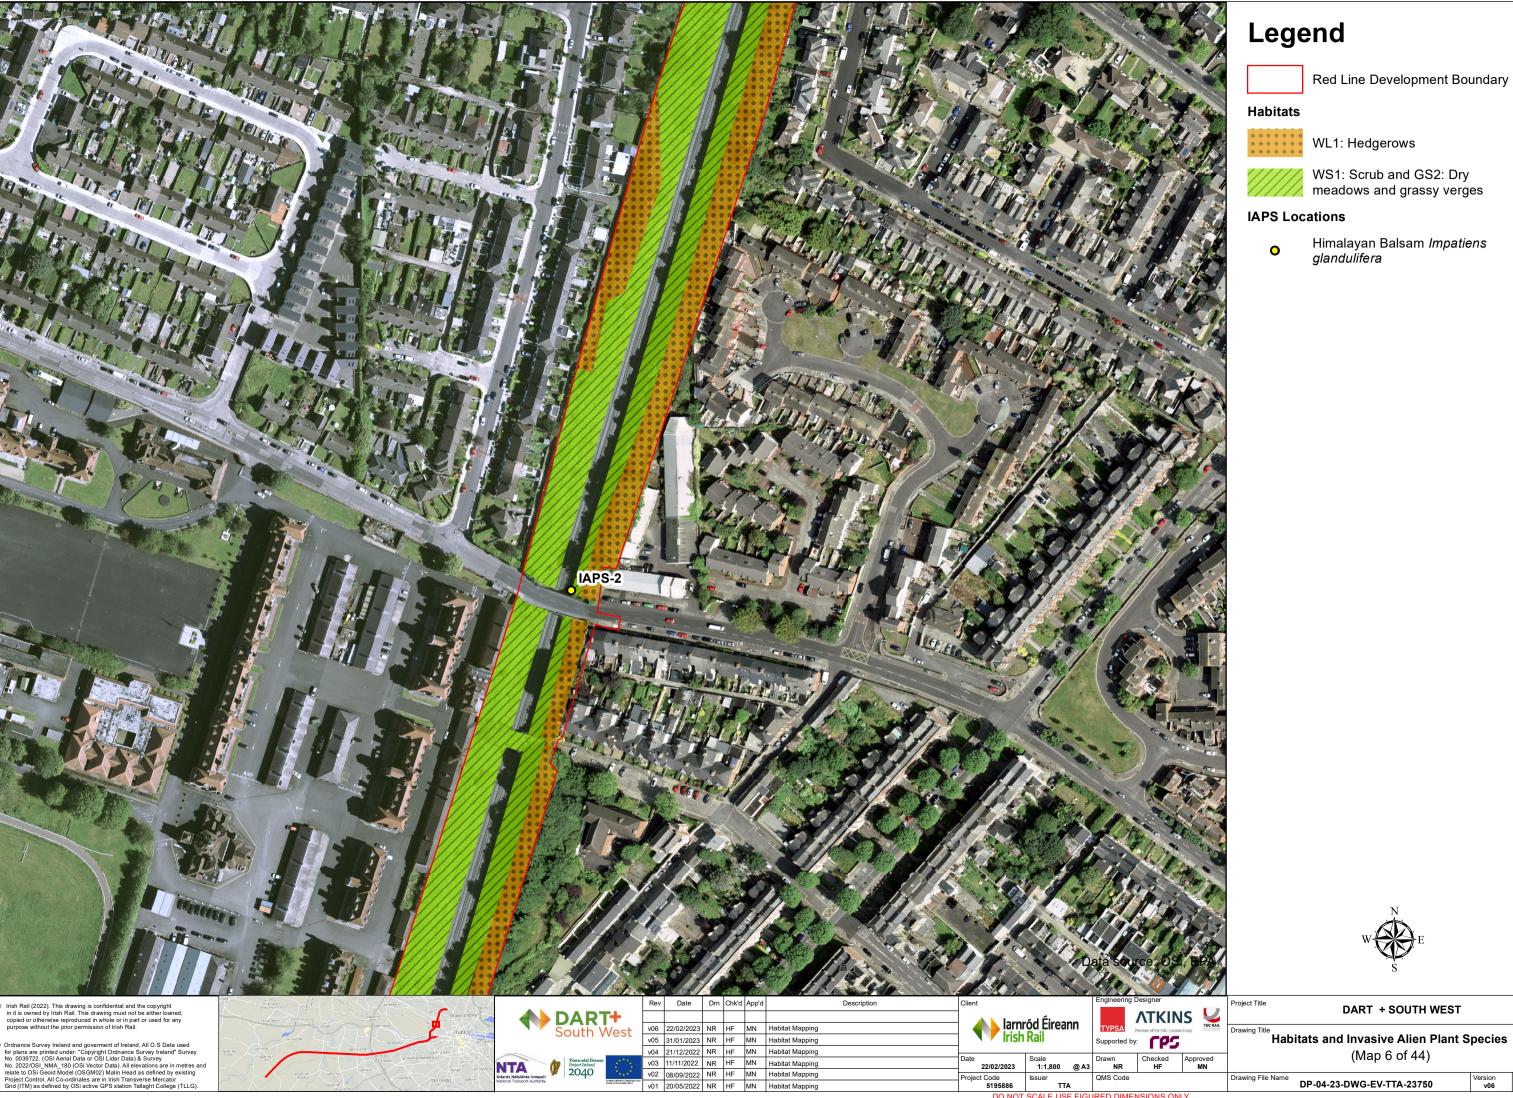

Red Line Development Boundary

### Habitats

GS2: Dry meadows and grassy verges

WL1: Hedgerows

WL2: Treelines

WS1: Scrub

WS1: Scrub and GS2: Dry meadows and grassy verges

#### **IAPS Locations**

Himalayan Balsam *Impatiens* glandulifera

DART + SOUTH WEST

larnród Éireann Irish Rail

Supported by:

Habitats and Invasive Alien Plant Species (Map 3 of 44)

DP-04-23-DWG-EV-TTA-23750