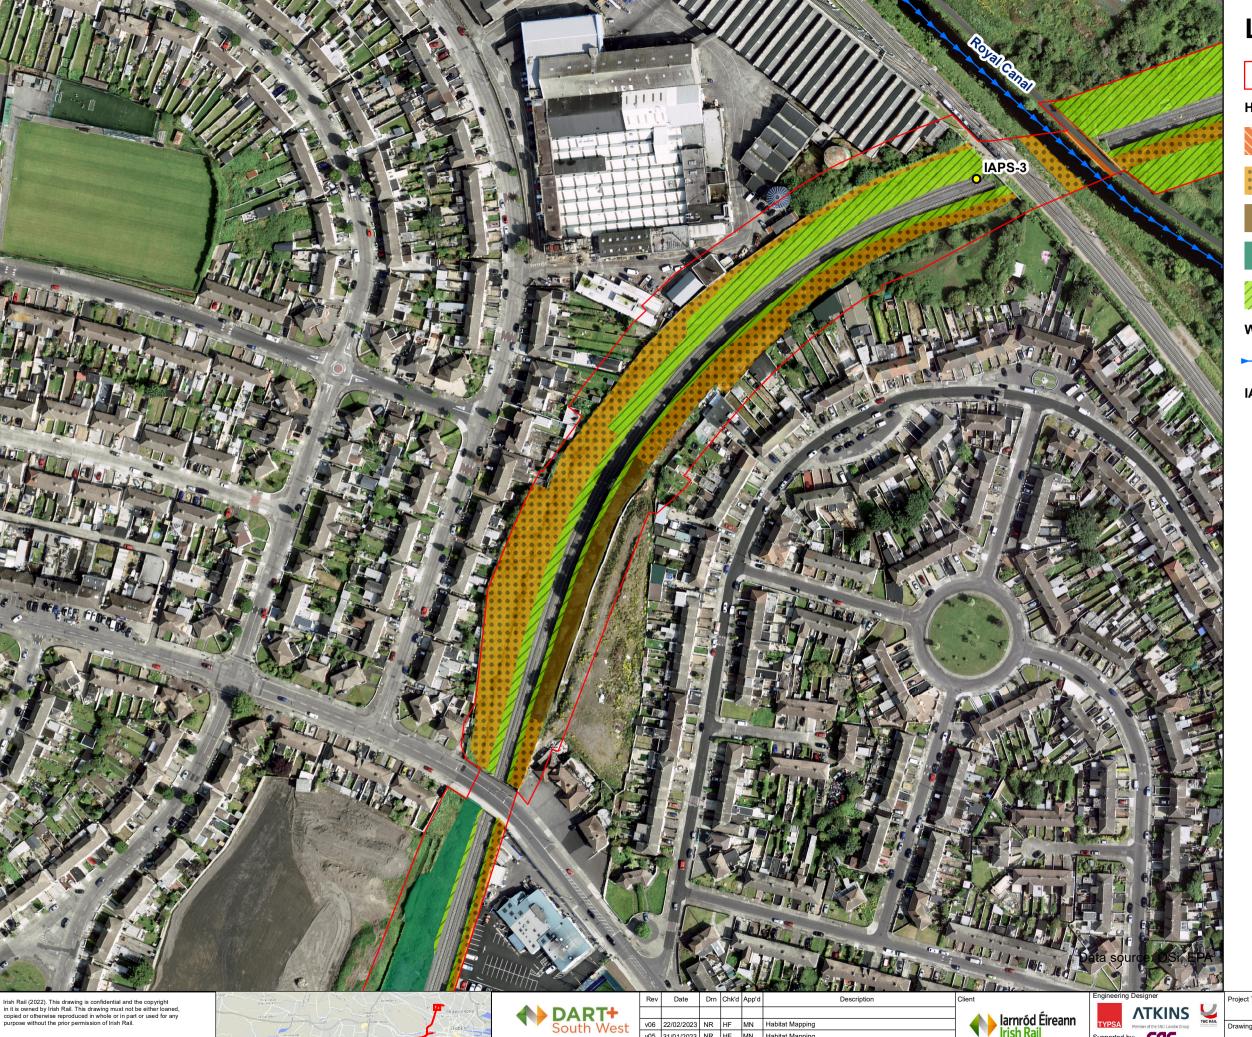

#### **IAPS Locations**

Himalayan Balsam *Impatiens* glandulifera

DART + SOUTH WEST

larnród Éireann Irish Rail

Supported by:

Habitats and Invasive Alien Plant Species (Map 3 of 44)

DP-04-23-DWG-EV-TTA-23750