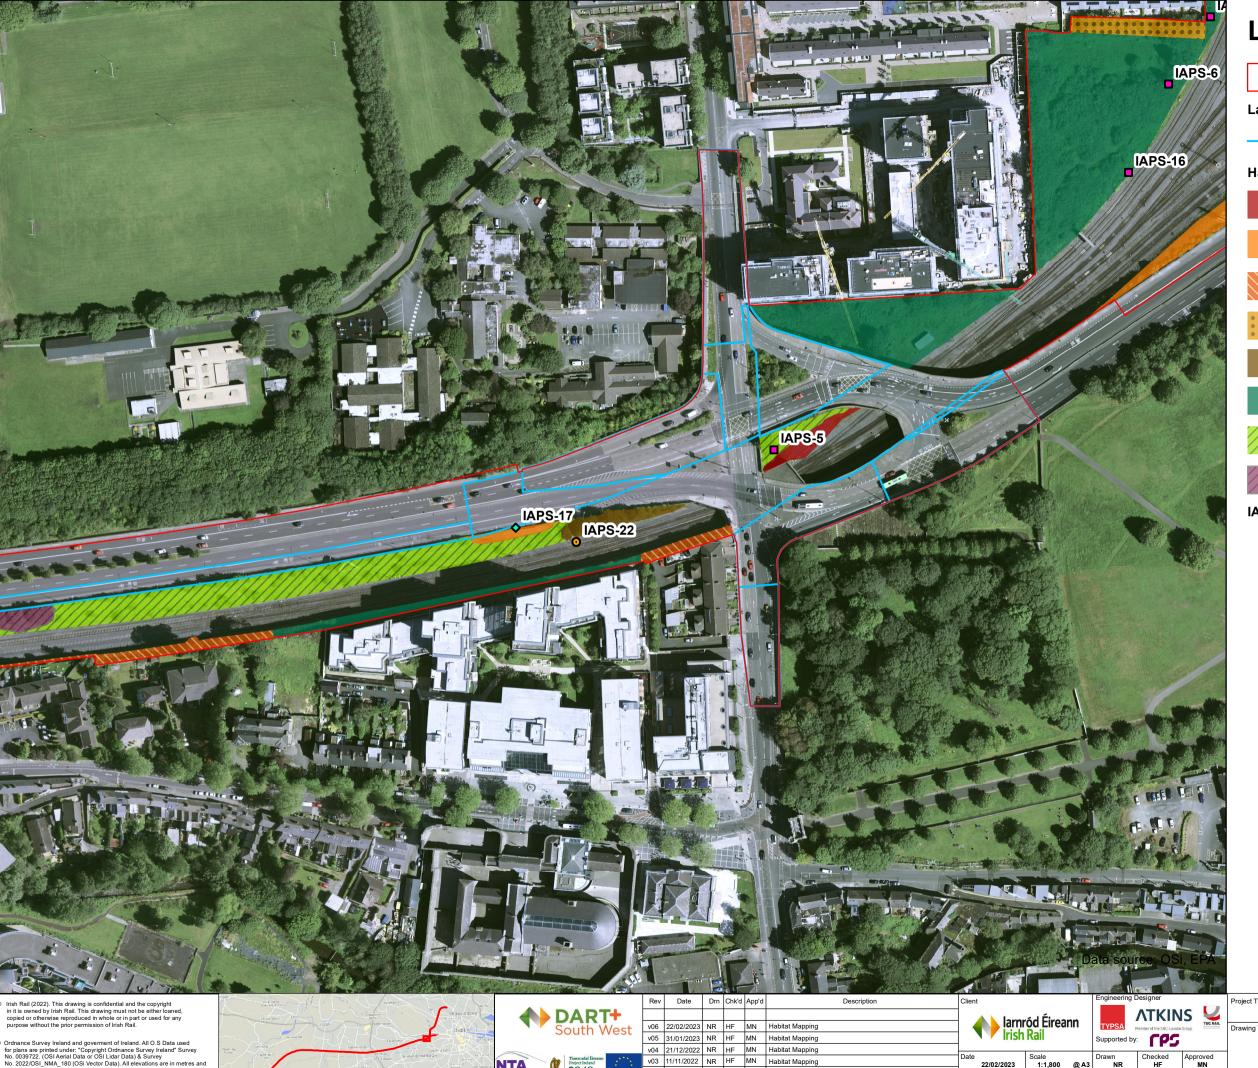

#### Habitats

ED3: Recolonising bare ground

GS2: Dry meadows and grassy verges

WL1: Hedgerows

WL2: Treelines

WS1: Scrub

WS1: Scrub and GS2: Dry meadows and grassy verges

DART + SOUTH WEST

Habitats and Invasive Alien Plant Species (Map 4 of 44)

DP-04-23-DWG-EV-TTA-23750

Red Line Development Boundary

WS1: Scrub and GS2: Dry meadows and grassy verges

(Map 7 of 44)

DP-04-23-DWG-EV-TTA-23750

Red Line Development Boundary