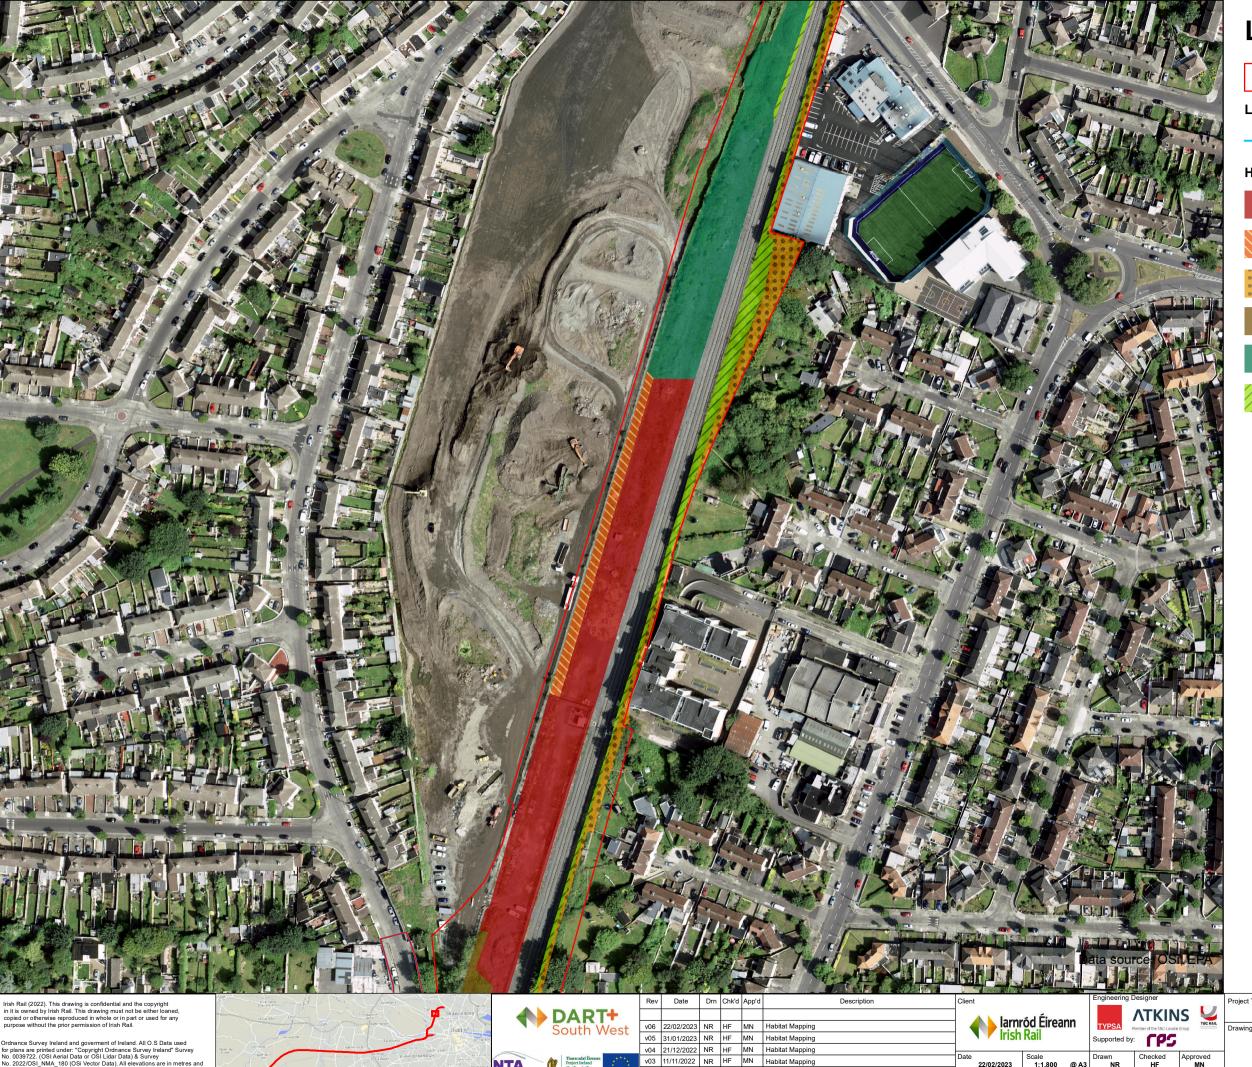

Red Line Development Boundary

#### Landtake Boundaries

Temporary

#### Habitats

ED3: Recolonising bare ground

GS2: Dry meadows and grassy verges

WL1: Hedgerows

WL2: Treelines

WS1: Scrub

WS1: Scrub and GS2: Dry meadows and grassy verges

DART + SOUTH WEST

Habitats and Invasive Alien Plant Species (Map 4 of 44)

DP-04-23-DWG-EV-TTA-23750

Red Line Development Boundary

WS1: Scrub and GS2: Dry meadows and grassy verges

(Map 7 of 44)

DP-04-23-DWG-EV-TTA-23750

Red Line Development Boundary