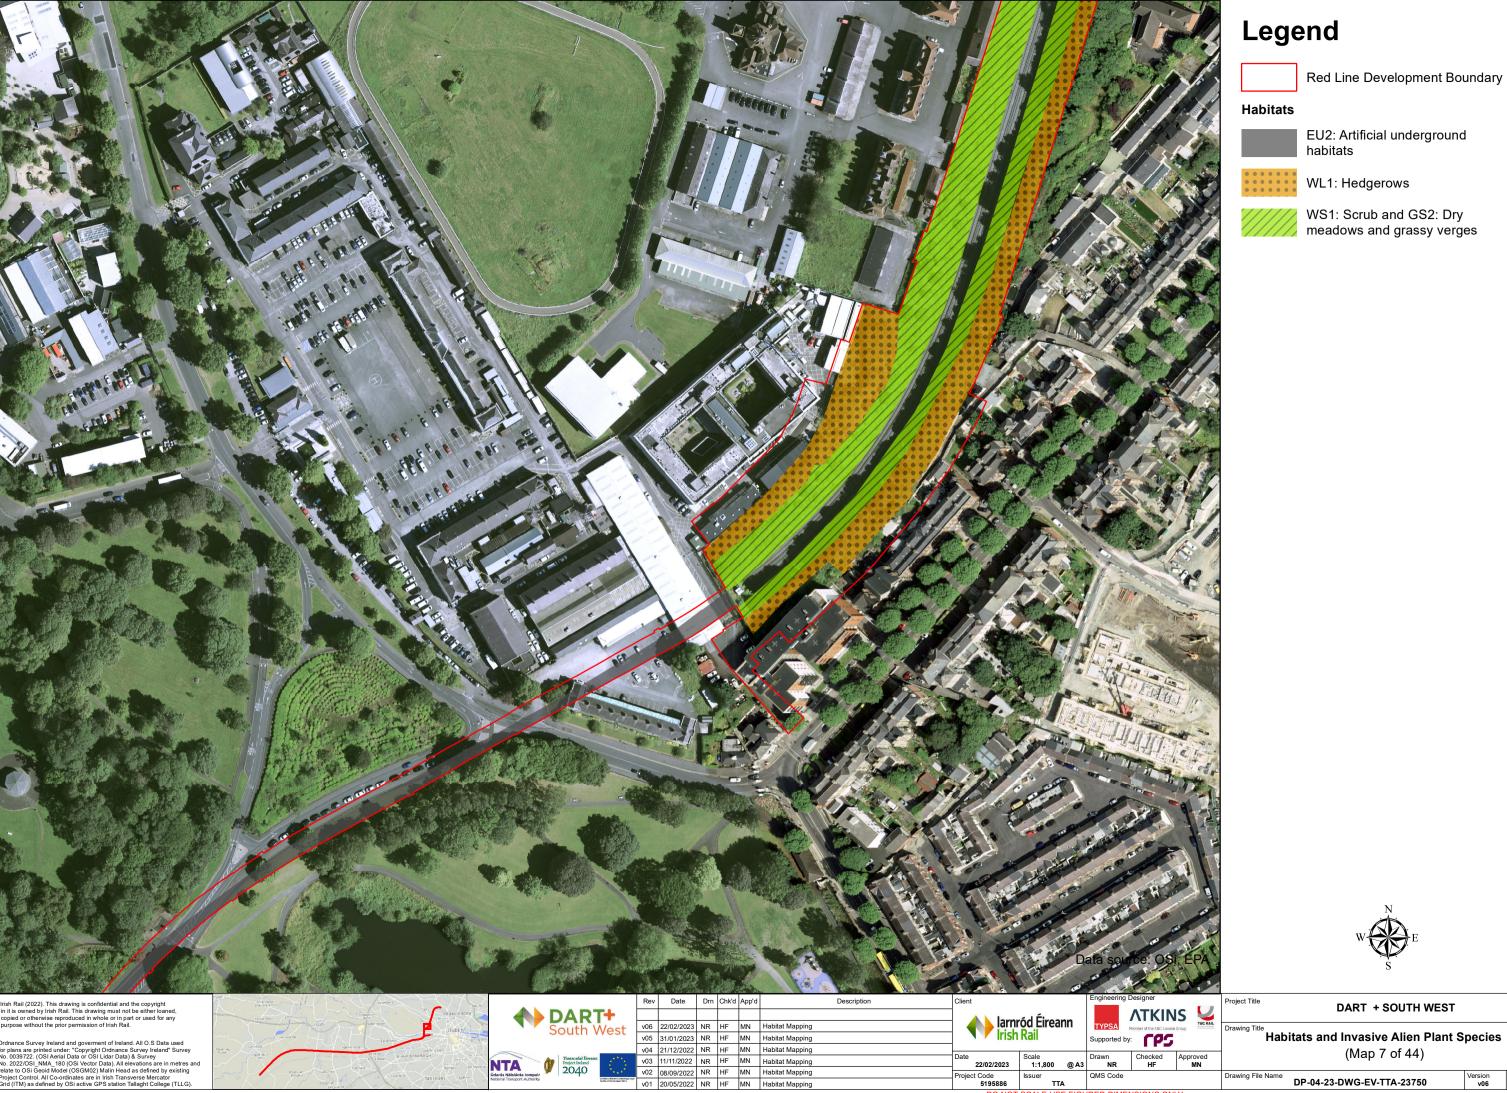

### Habitats

GS2: Dry meadows and grassy verges

WL1: Hedgerows

WL2: Treelines

WS1: Scrub

WS1: Scrub and GS2: Dry meadows and grassy verges

Habitats and Invasive Alien Plant Species (Map 4 of 44)

DP-04-23-DWG-EV-TTA-23750

Red Line Development Boundary

WS1: Scrub and GS2: Dry meadows and grassy verges

(Map 7 of 44)

DP-04-23-DWG-EV-TTA-23750

Red Line Development Boundary