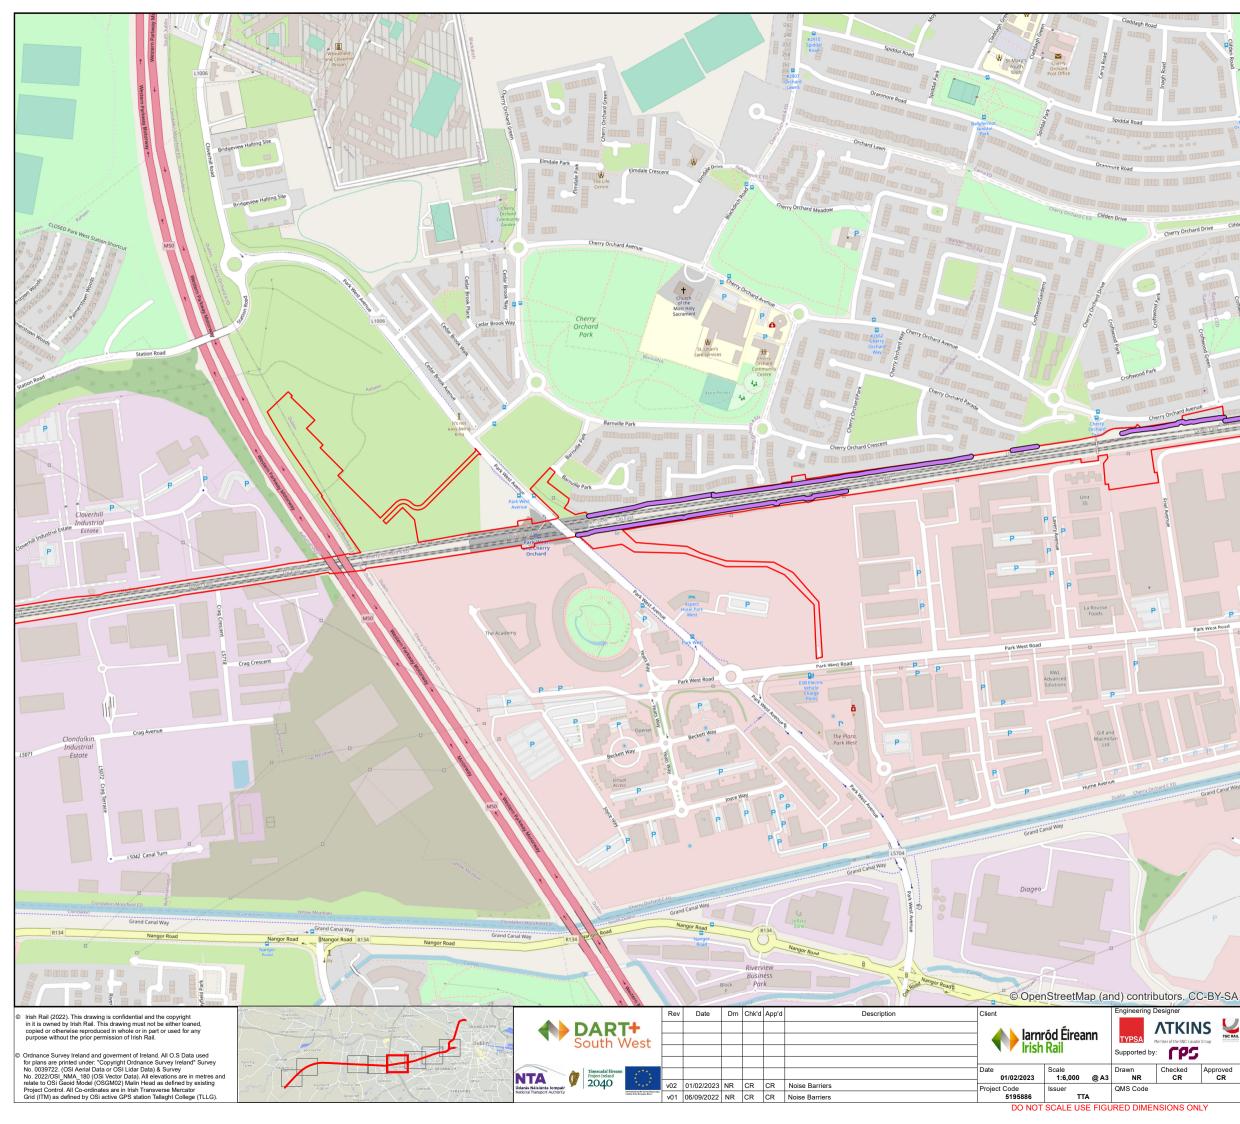

## Legend

| _ |  |  |  |
|---|--|--|--|
|   |  |  |  |
|   |  |  |  |
| Г |  |  |  |
|   |  |  |  |
| - |  |  |  |
|   |  |  |  |

Noise Barriers

Redline Development Boundary

Project Title

Drawing Title

DART + SOUTH WEST

#### **Noise Barriers** (Sheet 01 of 8)

Drawing File Name

DP-04-23-DWG-EV-TTA-23856

Version v02 Status S3

|   |  |  | _ |  |
|---|--|--|---|--|
| Γ |  |  | ] |  |
|   |  |  | L |  |

Redline Development Boundary

Project Title

Drawing Title

DART + SOUTH WEST

#### Noise Barriers (Sheet 02 of 8)

Drawing File Name

DP-04-23-DWG-EV-TTA-23856

Version Status v02 S3

| 0 |  |  |  |
|---|--|--|--|
|   |  |  |  |
|   |  |  |  |
|   |  |  |  |
|   |  |  |  |
|   |  |  |  |

Redline Development Boundary

Drawing Title

DART + SOUTH WEST