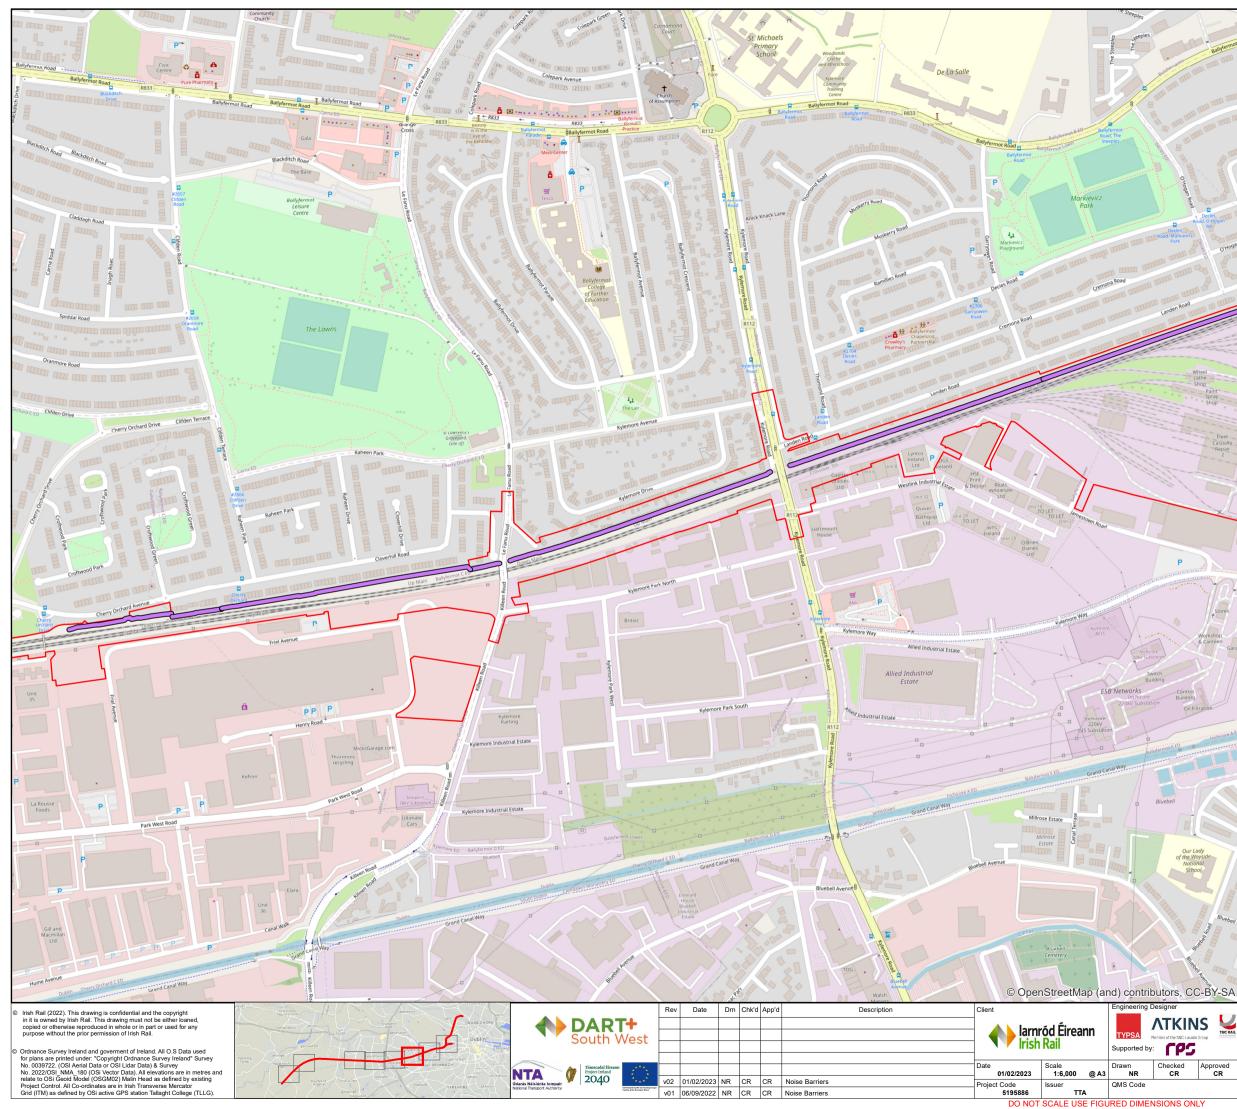

### **Noise Barriers** (Sheet 03 of 8)

DP-04-23-DWG-EV-TTA-23856

```
Version
v02
```

Status S3

|   | _ |  |  | - |
|---|---|--|--|---|
|   |   |  |  |   |
| L |   |  |  |   |
| L |   |  |  |   |
| L |   |  |  |   |
|   |   |  |  |   |
| - |   |  |  | 1 |
|   |   |  |  |   |
|   |   |  |  |   |

Redline Development Boundary

Drawing Title

DART + SOUTH WEST

#### **Noise Barriers** (Sheet 04 of 8)

DP-04-23-DWG-EV-TTA-23856

Version v02

Status S3

| _ |  |  |
|---|--|--|
|   |  |  |
| _ |  |  |
| Γ |  |  |
|   |  |  |
| - |  |  |

Redline Development Boundary

Project Title

Drawing Title

DART + SOUTH WEST