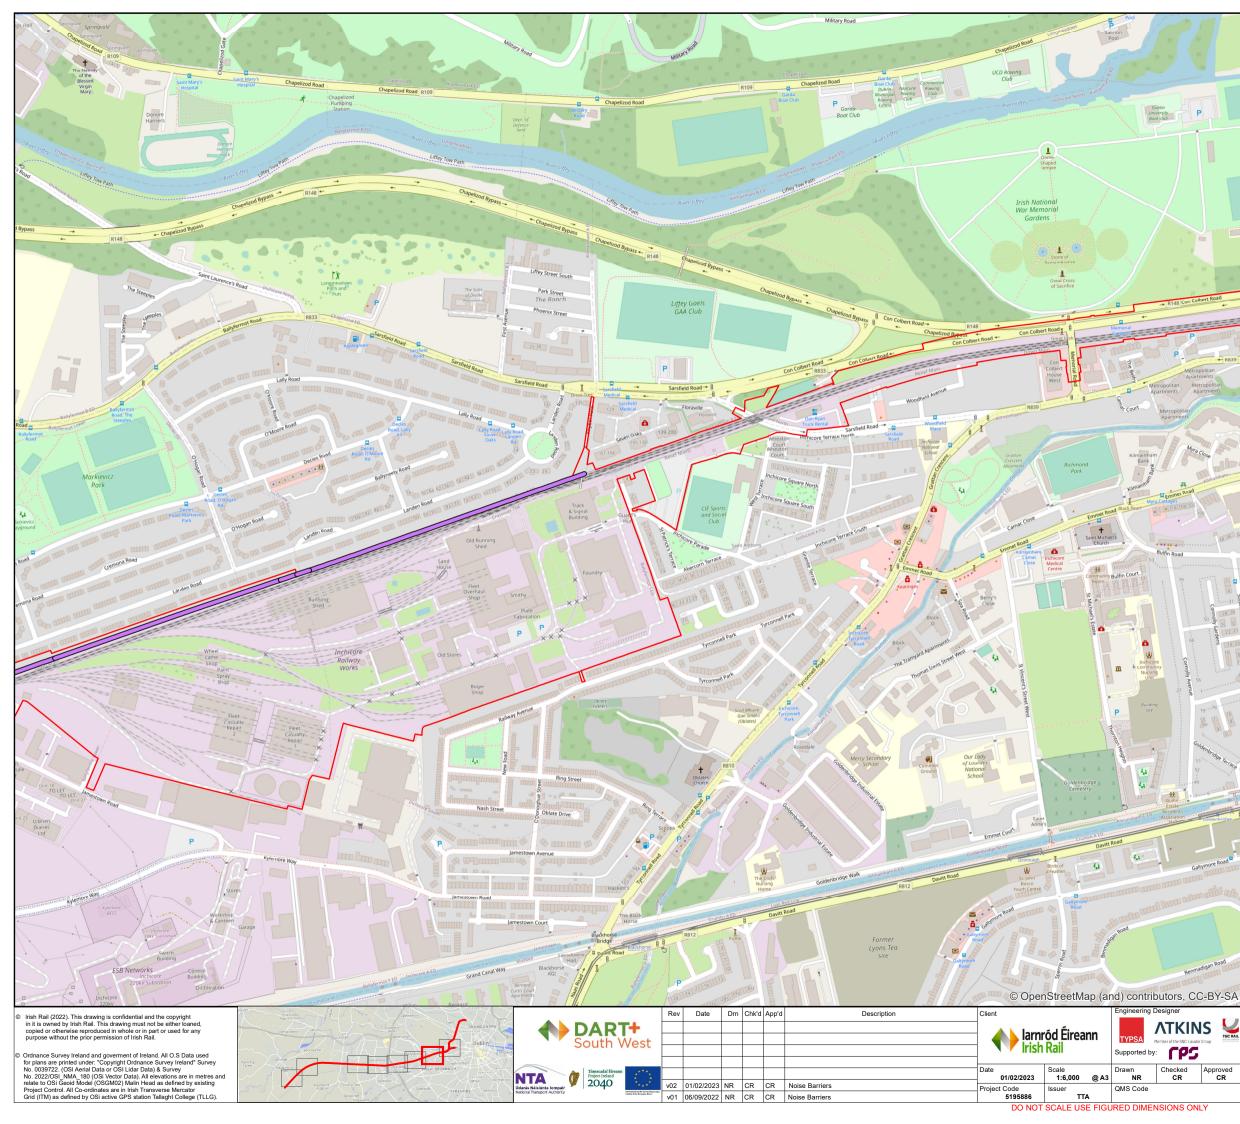

#### Noise Barriers (Sheet 05 of 8)

Drawing File Name

<sup>e</sup> DP-04-23-DWG-EV-TTA-23856

Version Status v02 S3

| - |  |  |
|---|--|--|
|   |  |  |
|   |  |  |
|   |  |  |

Redline Development Boundary

Project Title

Drawing Title

DART + SOUTH WEST

#### Noise Barriers (Sheet 06 of 8)

Drawing File Name

<sup>e</sup> DP-04-23-DWG-EV-TTA-23856

Version v02

Status S3