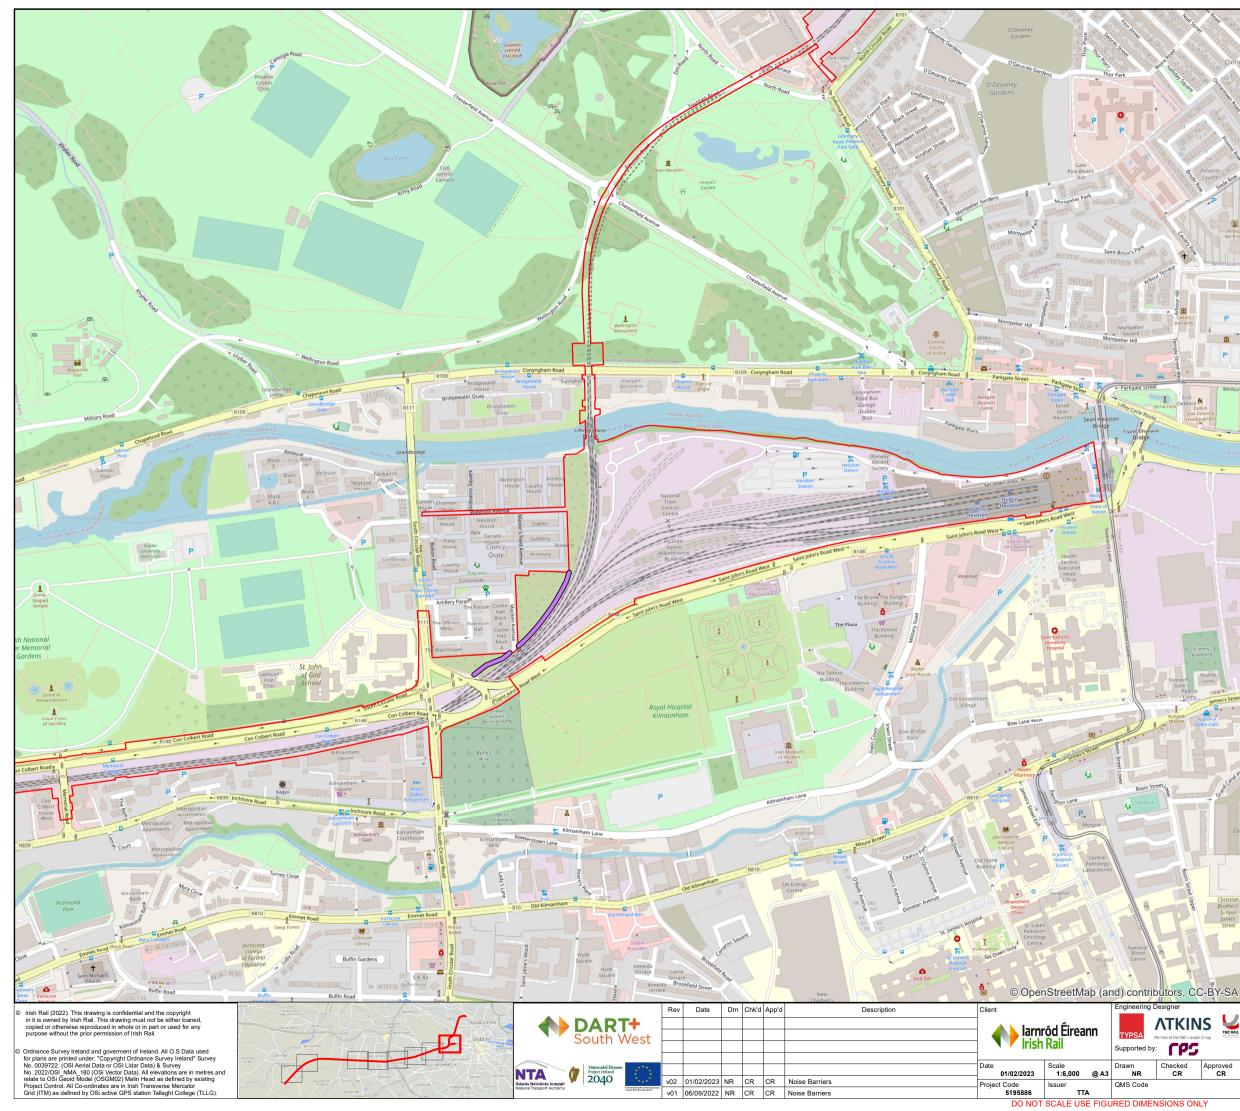

# Legend

|  | - |
|--|---|
|  |   |
|  |   |
|  |   |
|  |   |
|  |   |
|  |   |
|  |   |
|  |   |
|  |   |
|  |   |
|  |   |
|  |   |

Noise Barriers

Redline Development Boundary

Project Title

Drawing Title

DART + SOUTH WEST

#### Noise Barriers (Sheet 07 of 8)

Drawing File Name

DP-04-23-DWG-EV-TTA-23856

Version Status v02 S3

Redline Development Boundary

Project Title

Drawing Title

DART + SOUTH WEST