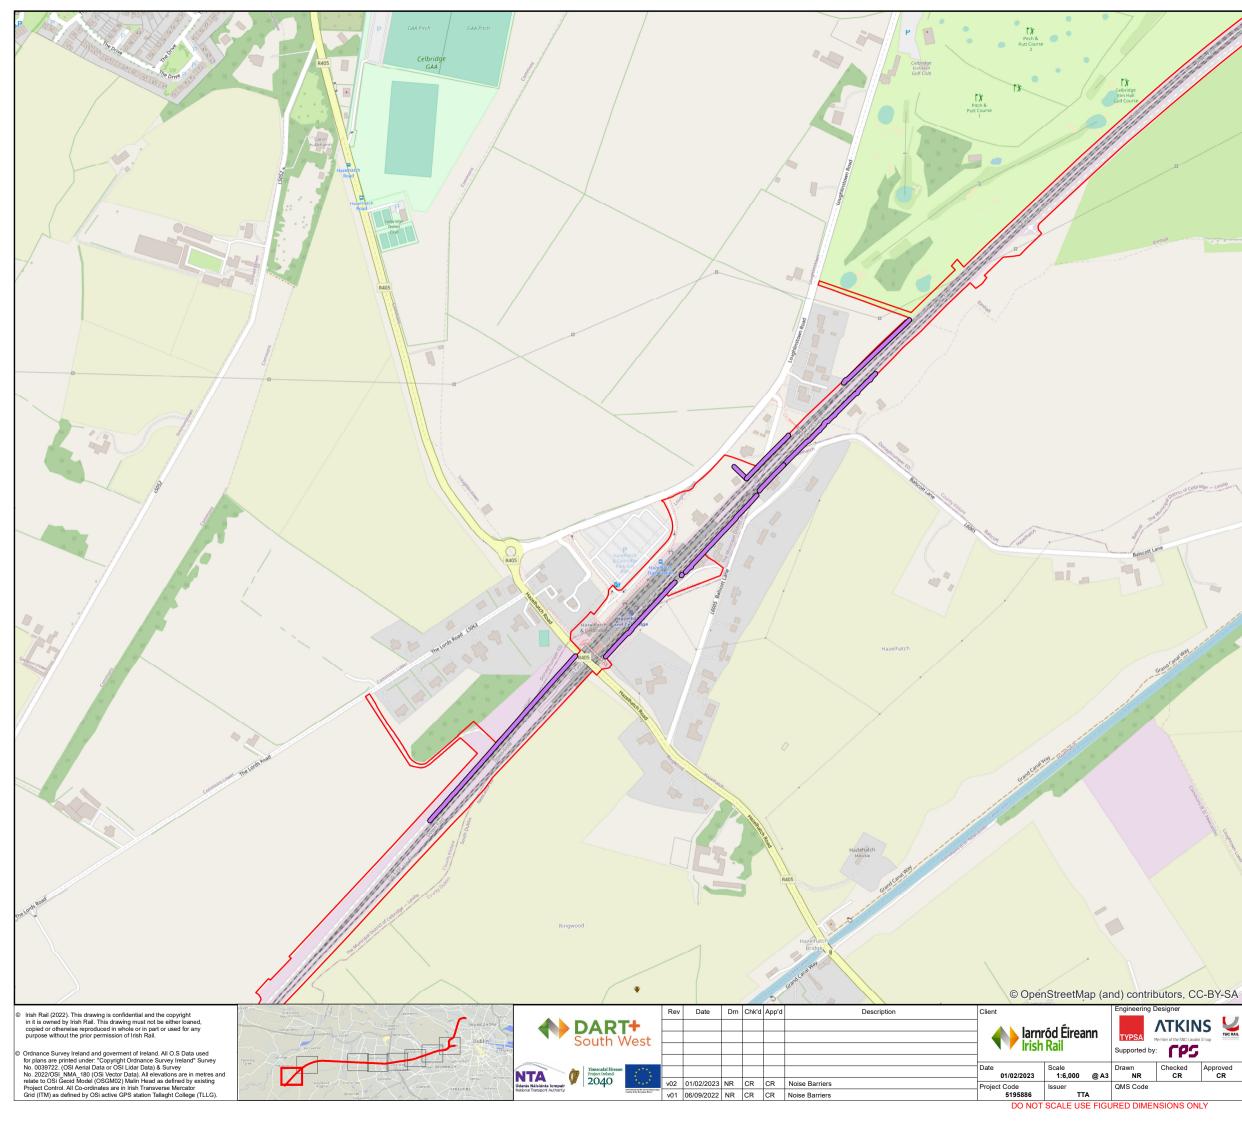

## Legend

| _ |  |  |  |
|---|--|--|--|
|   |  |  |  |
|   |  |  |  |
| Г |  |  |  |
|   |  |  |  |
| - |  |  |  |
|   |  |  |  |

Noise Barriers

Redline Development Boundary

Project Title

Drawing Title

DART + SOUTH WEST

#### **Noise Barriers** (Sheet 01 of 8)

Drawing File Name

DP-04-23-DWG-EV-TTA-23856

Version v02 Status S3

|   |  |  | _ |  |
|---|--|--|---|--|
| Γ |  |  | ] |  |
|   |  |  | L |  |

Redline Development Boundary