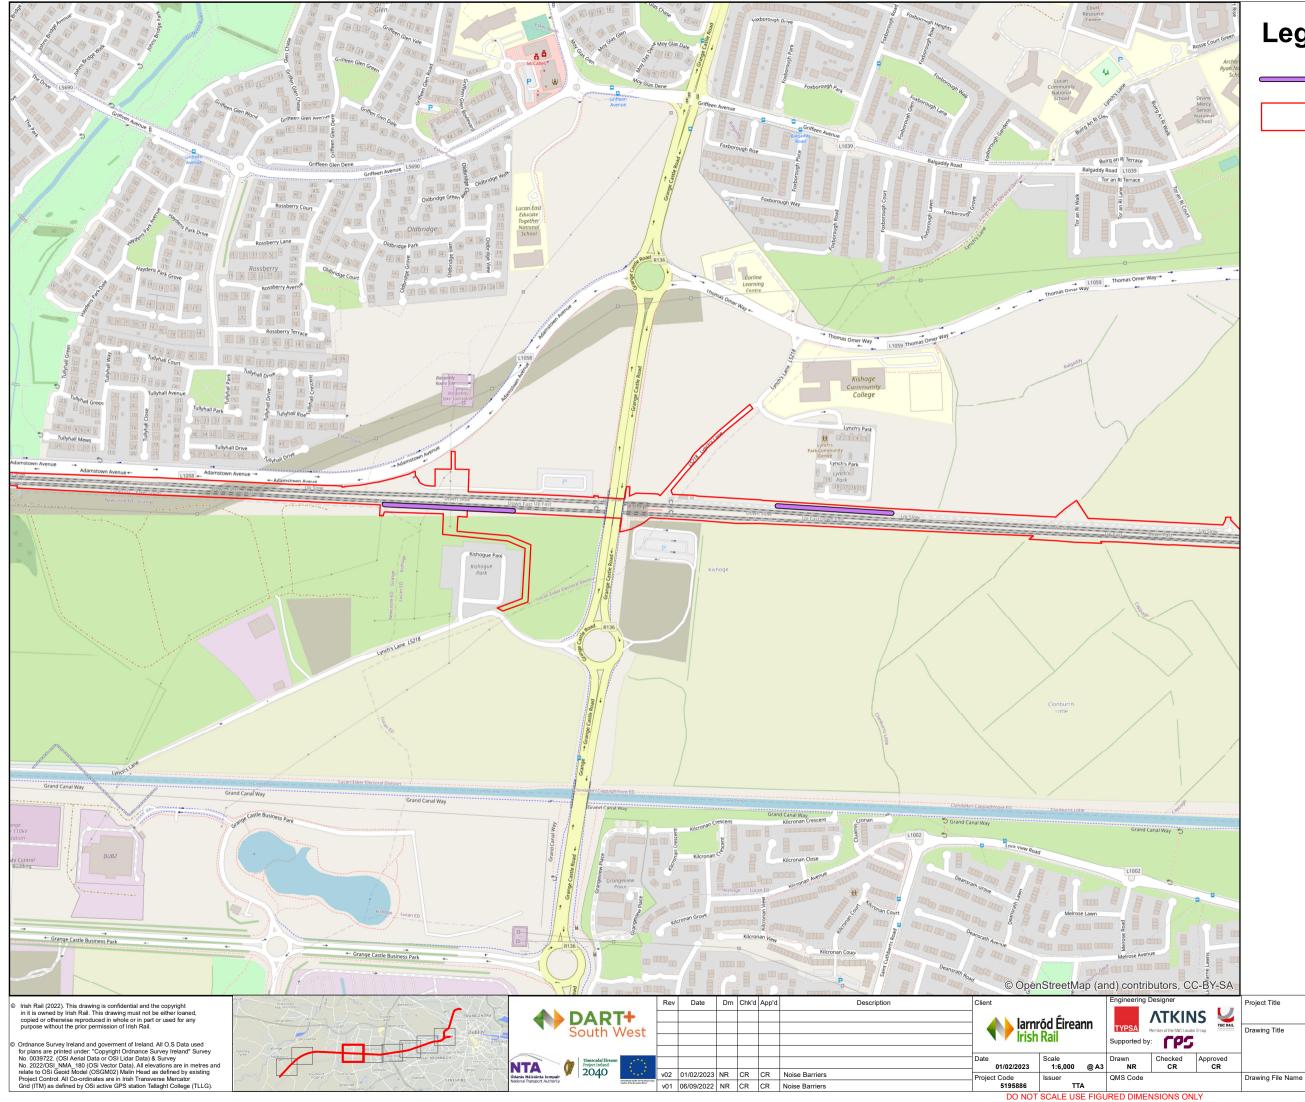

# Legend

|  | - |
|--|---|
|  |   |
|  |   |
|  |   |
|  |   |
|  |   |
|  |   |
|  |   |
|  |   |
|  |   |
|  |   |
|  |   |
|  |   |

Noise Barriers

Redline Development Boundary

Project Title

Drawing Title

DART + SOUTH WEST

#### Noise Barriers (Sheet 07 of 8)

Drawing File Name

DP-04-23-DWG-EV-TTA-23856

Version Status v02 S3

Redline Development Boundary

Project Title

Drawing Title

DART + SOUTH WEST