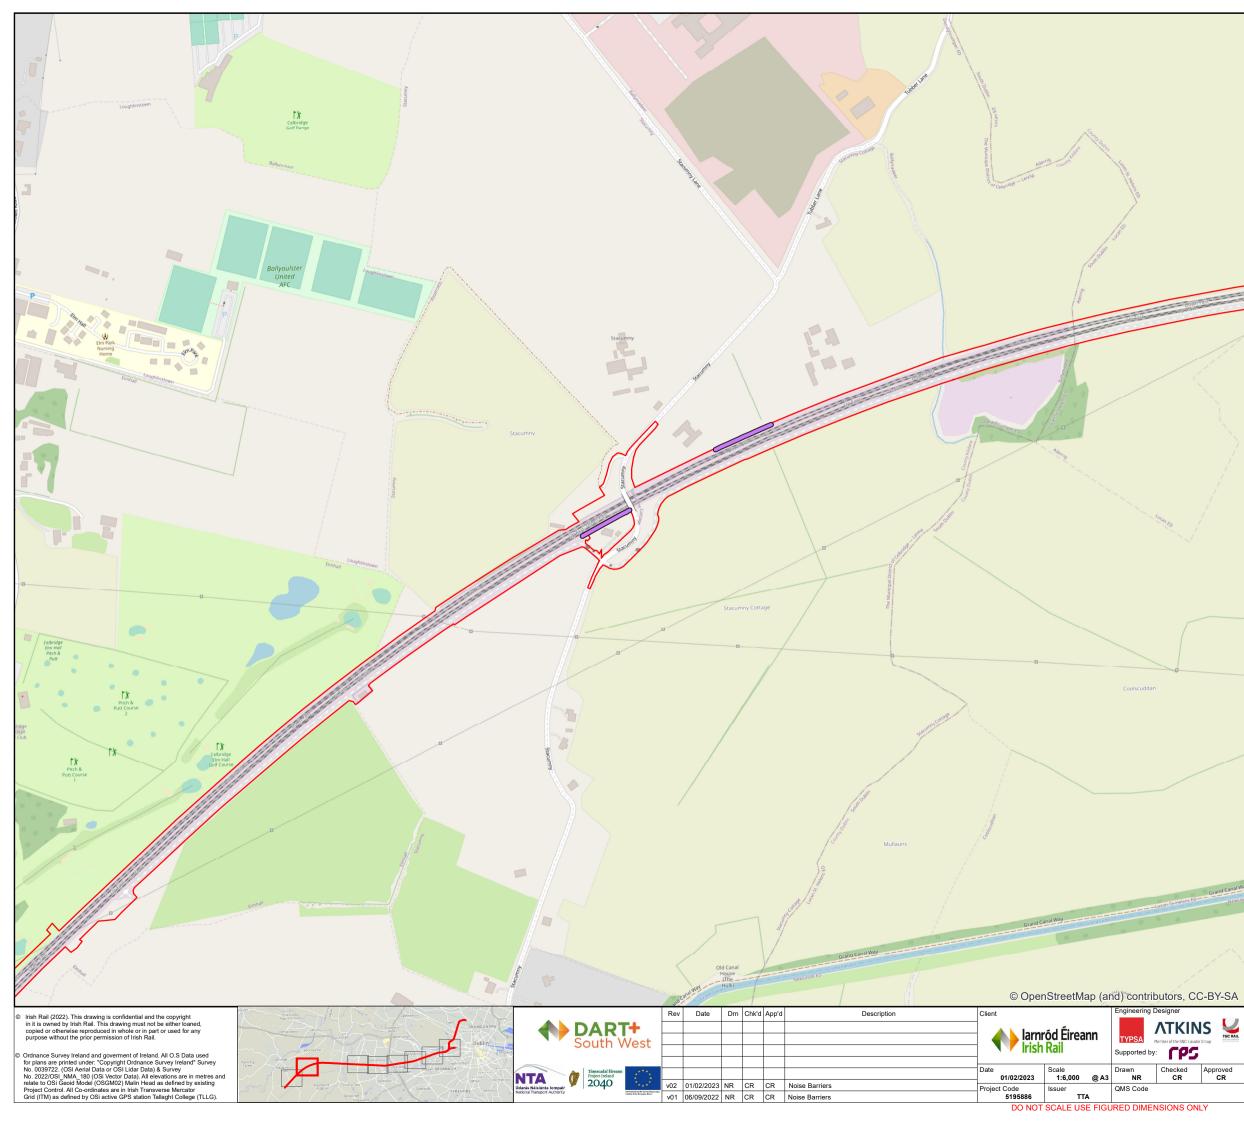

#### Noise Barriers (Sheet 02 of 8)

Drawing File Name

DP-04-23-DWG-EV-TTA-23856

Version Status v02 S3

| 0 |  |  |  |
|---|--|--|--|
|   |  |  |  |
|   |  |  |  |
|   |  |  |  |
|   |  |  |  |
|   |  |  |  |

Redline Development Boundary

Drawing Title

DART + SOUTH WEST